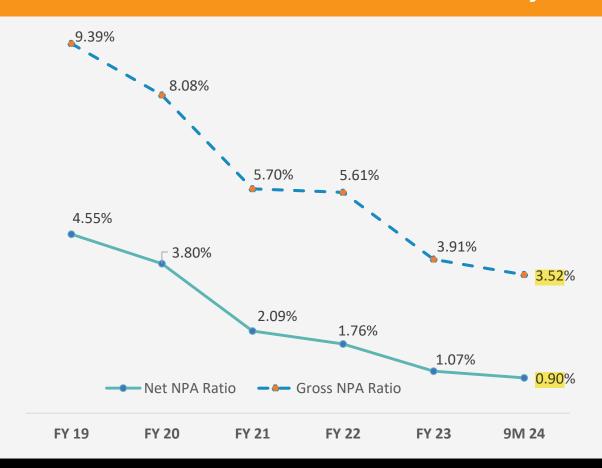

#### Net NPA ratio now below 1%

- Net NPA ratio at 0.90% for 9M'24 vs 1.19% in 9M'23, decrease of 29 bps.
- Dans Energy Hydro Project of Rs. 413 cr. moves out of Stage 3 after successful resolution.

### Robust asset quality

**Continuously improving asset** quality

Decreasing NPA trend testament to PFC's successful resolution efforts

#### **Net NPA Ratio below 1%- the lowest in last 6 years**

#### **OUTSTANDING STAGE III (IN %)**

| Government Sector           | NIL   |
|-----------------------------|-------|
| Private Sector              | 3.52% |
| GROSS STAGE III (IN %)      | 3.52% |
| TOTAL PROVISIONING (IN %)   | 74%   |
| NET STAGE III ASSETS (IN %) | 0.90% |