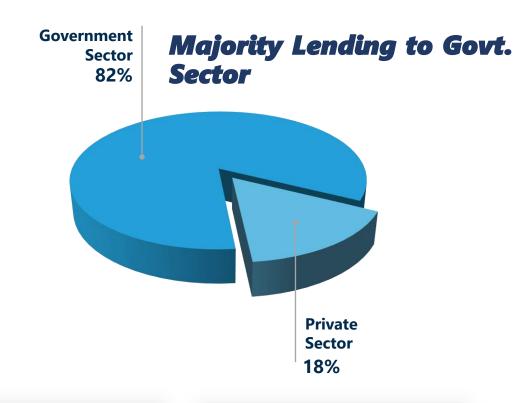

## **Provisioning Snapshot -31.12.2023**

Government Sector

Private Sector

TOTAL OUTSTANDING

TOTAL PROVISIONING

NET ASSETS

|              |                  | (Rs.' crore) |
|--------------|------------------|--------------|
| OUTS         | STANDING LOAN AS | SSETS        |
| STAGE I & II | STAGE III        |              |
| 3,73,929     | NIL              | 3,73,929     |
| 67,025       | 16,073           | 83,098       |
| 4,40,954     | 16,073           | 4,57,027     |
| 4,247        | 11,963           | 16,210       |
| 4,36,707     | 4,110            | 4,40,817     |

#### **OUTSTANDING STAGE III (IN %)**

| Government Sector           | NIL   |
|-----------------------------|-------|
| Private Sector              | 3.52% |
| GROSS STAGE III (IN %)      | 3.52% |
| TOTAL PROVISIONING (IN %)   | 74%   |
| NET STAGE III ASSETS (IN %) | 0.90% |