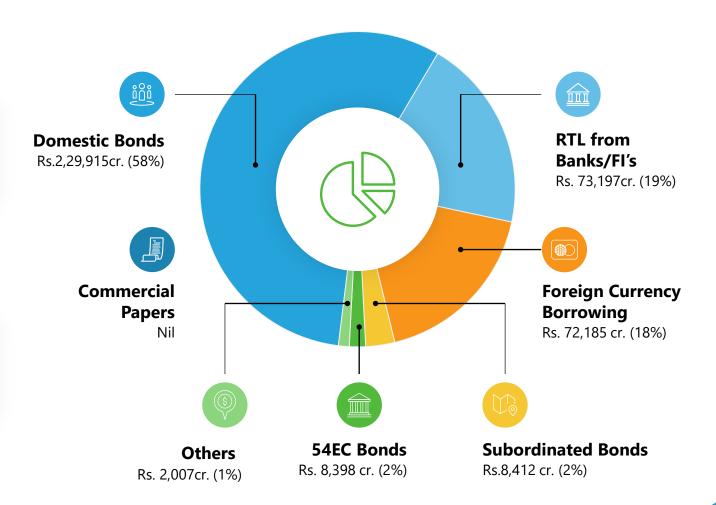

#### Borrowing Mix as on 31.12.2023

87%\* exchange risk hedged on total FC portfolio

92%\* exchange risk hedged for FCL up to 5 years residual maturity

Rs.3,94,113 cr.
Outstanding Borrowings
as on 31.12.2023