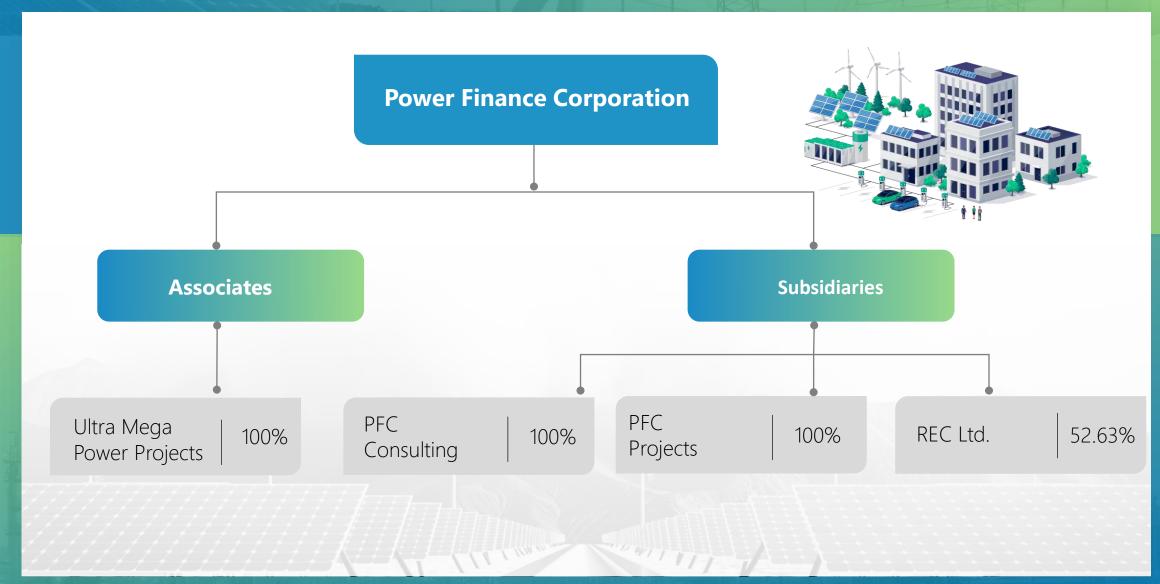

21-22"



#34 in Fortune 500 India'2022

### PFC steering into new directions

☆☆



Driving India's Infrastructure growth

- Strategic approach for risk diversification- Infra book will be build up gradually
- Initial focus on associating with projects of national importance and largescale greenfield projects
- Since August'22, PFC sanctioned Rs. 31,222 cr. & disbursed Rs. 2,726 cr.



"Nayi Soch Nayi Raahein"

नई सोच नई राहें

>>> PFC- the financing catalyst for India's energy transition journey

- PFC has supported around 25% of India's installed renewable capacity and aims to sustain this market share.
- Active focus to tap funding opportunities in clean and emerging technologies such as energy storage Battery & Pumped Hydro, emobility, Green Hydrogen etc.

## **PFC Group Structure**







### **Consolidated Highlights**



#### 26% increase registered in Profit after Tax

Rs. 18,905 crores in 9M'24 vs. Rs. 15,050 crores in 9M'23.

#### Consolidated disbursements crosses Rs. 2 lakh crores in 9M'24

 Consolidated disbursements almost doubled to Rs. 2,01,138 crores in 9M'24 from Rs. 1,06,875 crores in 9M'23





#### 19% growth witnessed in consolidated loan asset book

• Rs. 9,54,483 crores as on 31.12.2023 vs. Rs. 8,04,526 crores as on 31.12.2022



- Net NPA ratio of 0.86% in 9M'24 vs. 1.15% in 9M'23
- Gross NPA ratio of 3.13% in 9M'24 vs. 3.91% in 9M'23





#### 20% increase in consolidated net worth(1)

• Rs. 1,27,841 crores as on 31.12.2023 vs. Rs. 1,06,143 crores as on 31.12.2022

## **Key Consolidated Financials**

|                            |          |