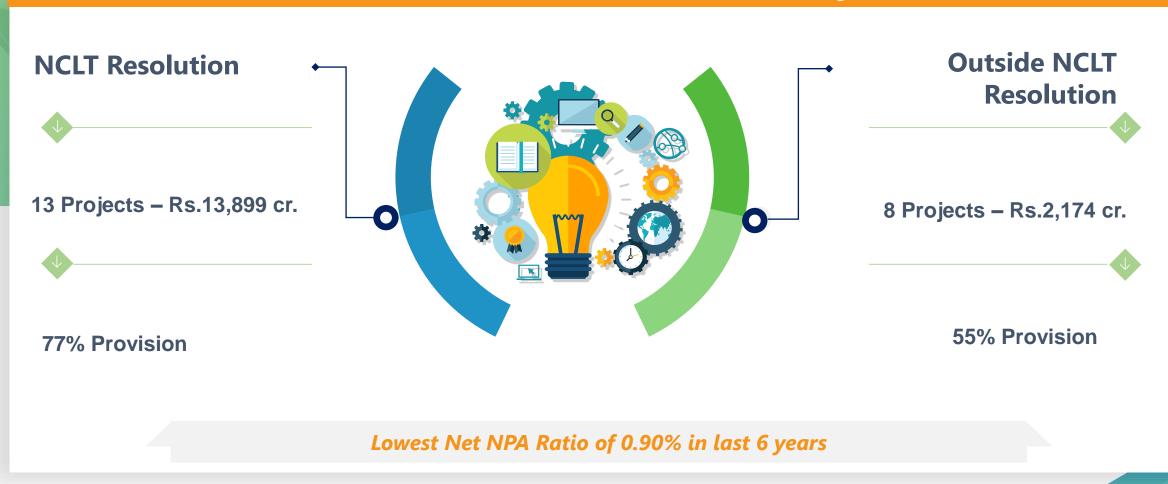

#### **Net NPA Ratio below 1%- the lowest in last 6 years**

### Provisioning Status as on 31.12.2023

74% provisioning against Stage III
Assets (NPA)

#### **OUTSTANDING STAGE III (IN %)**

| Government Sector           | NIL   |
|-----------------------------|-------|
| Private Sector              | 3.52% |
| GROSS STAGE III (IN %)      | 3.52% |
| TOTAL PROVISIONING (IN %)   | 74%   |
| NET STAGE III ASSETS (IN %) | 0.90% |

## **Resolution Status- Stage III Assets**

Resolution status of Rs.16,073 cr. of loan assets in Stage 3