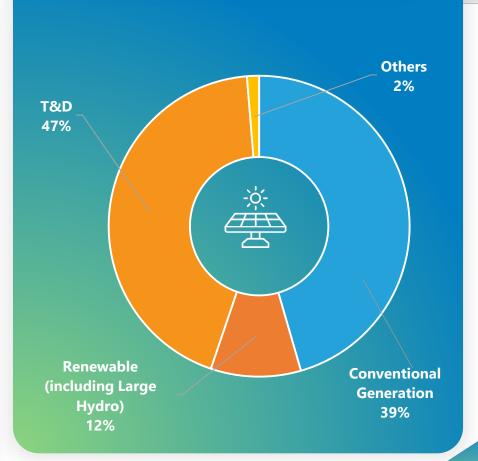

## **Loan Asset - Composition**

(Rs.'crore)

|                                  | As on 31.12.2023    | As on 31.12.2022 |
|----------------------------------|---------------------|------------------|
| Gross Loan Assets                | 4,57,027            | 3,93,387         |
| Scheme Wise                      |                     |                  |
| Generation                       | 2,31,424            | 2,16,611         |
| - Conventional Generation        | 1,77,156            | 1,76,977         |
| - Renewable Energy               | 54,268              | 39,634           |
| - Large Hydro Projects (>25MW)   | 15,663              | 16,039           |
| - Solar/Wind & Other RE Projects | 38,605              | 23,595           |
| Transmission                     | 32,793              | 28,765           |
| Distribution                     | 1,82,122            | 1,45,004         |
| Others                           | 10,689 <sup>1</sup> | 3,007            |
| Sector Wise                      |                     |                  |
| Government Sector                | 3,73,928            | 3,32,390         |
| Private Sector                   | 83,098              | 60,997           |