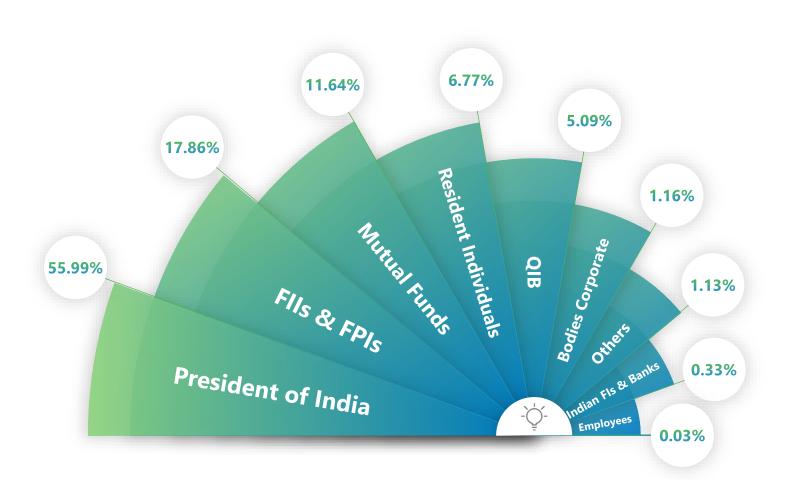

9,049         100%         46,968           6,080         26%         7,227         29%         18,457         23%         19,110           947         4%         756         3%         3,294         4%         2,199           13,950         59%         16,392         65%         51,723         65%         24,679           2,510         11%         803         3%         5,575         7%         981           18,711         80%         22,299         89%         65,407         83%         37,218 |  |

#### Borrowing Mix as on 31.12.2023

87%\* exchange risk hedged on total FC portfolio

92%\* exchange risk hedged for FCL up to 5 years residual maturity



Rs.3,94,113 cr.
Outstanding Borrowings
as on 31.12.2023





# 5. Shareholder Outlook



#### **Shareholder Outlook as on 31.12.2023**





**EPS** (Annualized) *Rs.41.34* 



**Price to Earning Ratio** 9.25



**Book Value Per Share** *Rs.232.66* 



**Price to Book Value Ratio** 1.64



Share Price up by more than 50% in Q3'24

#### **Investor Resources**



**Annual Report** 

https://www.pfcindia.com/Home/VS/72

**Financial results** 

https://www.pfcindia.com/Home/VS/73

Join us: @pfclindia







www.pfcindia.com



Investor announcements

**Investor FAQs** 

- <u>}</u>
  - https://www.pfcindia.com/Home/VS/10201

https://www.pfcindia.com/FAQ



Recent reports relevant to power sector

- https://cea.nic.in/NEP
- https://www.pfcapps.com//11th Integrated Rating

#### **Contact Information**



#### Disclaimer

The presentation is prepared based on consolidated/stand-alone un-audited financial statements of PFC for quart