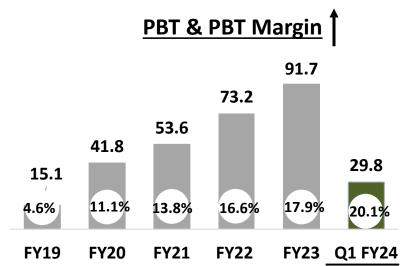

# Margins: A Trajectory of y-o-y Expansion despite Market Challenges

EBITDA:10.4% (FY19) to 23.0%(Q1 FY24);PBT: 4.6% (FY19) to 20.1%(Q1 FY24);PAT: 3.3% (FY19) to 15.0% (Q1 FY24)

Except FY24 Q1, all other margin numbers are full year numbers

## **Q1 FY24 : Yet Another Strong Quarter**

(All figures in Rs. Crores except EPS in Rs.)

**PBT & PBT Margin** 

Figures in circle are Margins
An **RPG** Company

RPG LIFE SCIENCES