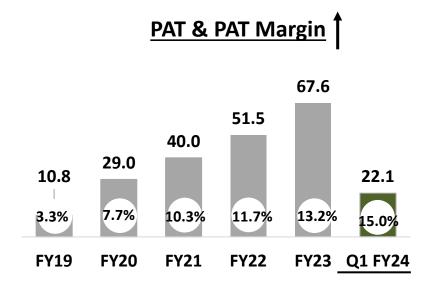

# Margins: A Trajectory of y-o-y Expansion despite Market Challenges

EBITDA:10.4% (FY19) to 23.0%(Q1 FY24);PBT: 4.6% (FY19) to 20.1%(Q1 FY24);PAT: 3.3% (FY19) to 15.0% (Q1 FY24)

Except FY24 Q1, all other margin numbers are full year numbers

## **Q1 FY24 : Yet Another Strong Quarter**

(All figures in Rs. Crores except EPS in Rs.)

**PBT & PBT Margin** 

Figures in circle are Margins
An **RPG** Company

RPG LIFE SCIENCES