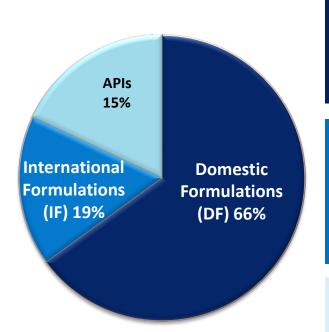

## **Business Segment-wise Performance: Q1 FY24**

Domestic Formulations (DF)

- Domestic Formulations contributed 66% to total sales of Q1 FY24
- 16% sales growth majorly driven by legacy products
- Better than market growth
- New products\* contribution improving consistently (currently >20%) on account of new launches in Specialty & Chronic segments and line extensions of legacy products
- Salesforce productivity improved to >5.0 Lakhs versus 3.4 Lakhs in earlier years

International Formulations (IF)

- International Formulations contributed 19% to total sales of Q1 FY24
- Robust sales growth of 15%
- New Products/Customers/Markets contribution continues to improve (currently ~30%)

API

- API contributed 15% to total sales of Q1 FY24
- Growth of 9%
- Continuous thrust on new customer development

\*Launched FY19 Onwards