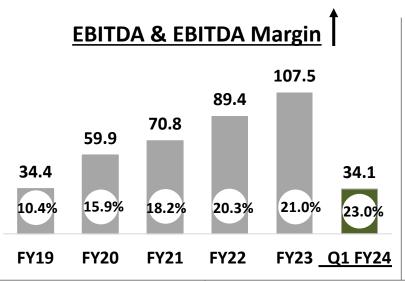

# Margins: A Trajectory of y-o-y Expansion despite Market Challenges

EBITDA:10.4% (FY19) to 23.0%(Q1 FY24);PBT: 4.6% (FY19) to 20.1%(Q1 FY24);PAT: 3.3% (FY19) to 15.0% (Q1 FY24)

Except FY24 Q1, all other margin numbers are full year numbers

# **Key Financials' Trends**

(All figures in Rs. Crores except EPS in Rs.)

RPG LIFE SCIENCES