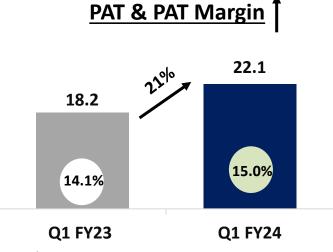

## **Q1 FY24 : Yet Another Strong Quarter**

(All figures in Rs. Crores except EPS in Rs.)

**PBT & PBT Margin** 

Figures in circle are Margins
An **RPG** Company

RPG LIFE SCIENCES

# Margins: A Trajectory of y-o-y Expansion despite Market Challenges

EBITDA:10.4% (FY19) to 23.0%(Q1 FY24);PBT: 4.6% (FY19) to 20.1%(Q1 FY24);PAT: 3.3% (FY19) to 15.0% (Q1 FY24)

Except FY24 Q1, all other margin numbers are full year numbers