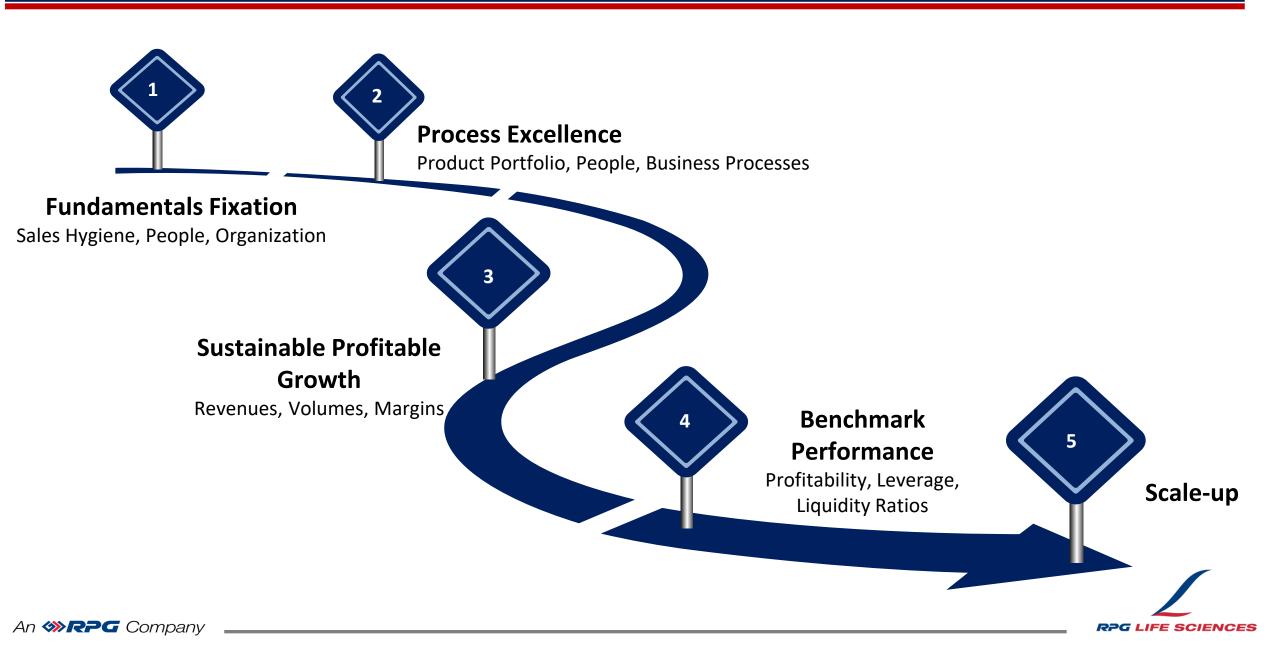

#### The rating reaffirmation factors:

- Strong brands in the Indian Pharmaceutical Industry
- > Considerable improvement in the operating performance on the back of
  - Improvement in sales hygiene
  - Cost rationalisation measures adopted since FY20
- > A robust capital structure and strong coverage indicators based on
  - Decline in the company's debt levels
  - Healthy cash flows
  - No major debt-funded capital expenditure (capex)
- > Expansion of product portfolio and geographical presence augur well for growth prospects