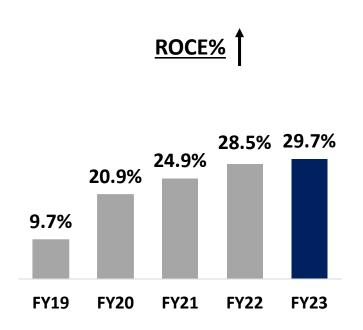

# Key Ratios (ROCE, ROE, D/E): A Trajectory of y-o-y uptrend

**Company continues to remain Debt-free** 