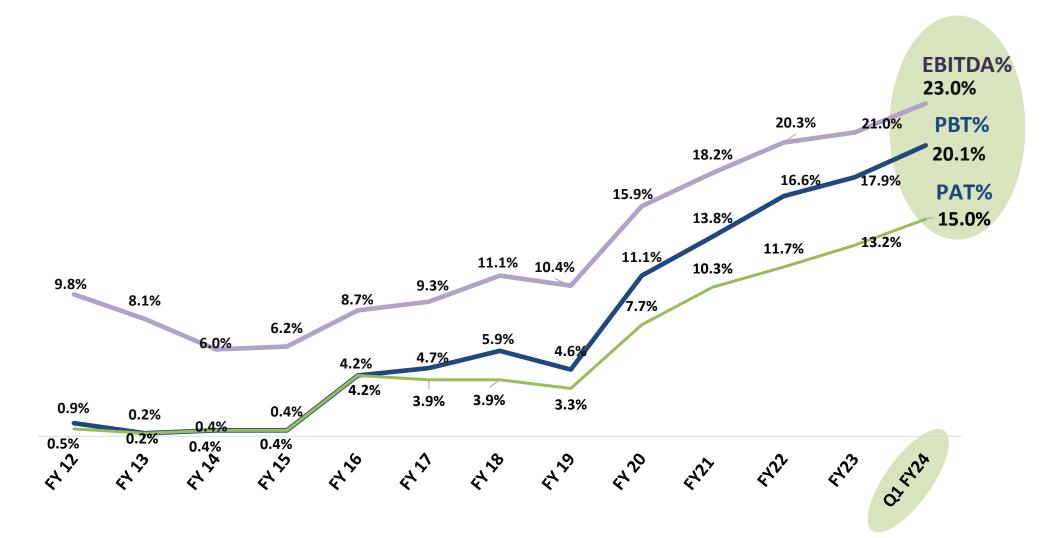

# Margins: A Trajectory of y-o-y Expansion despite Market Challenges

EBITDA:10.4% (FY19) to 23.0%(Q1 FY24);PBT: 4.6% (FY19) to 20.1%(Q1 FY24);PAT: 3.3% (FY19) to 15.0% (Q1 FY24)

Except FY24 Q1, all other margin numbers are full year numbers