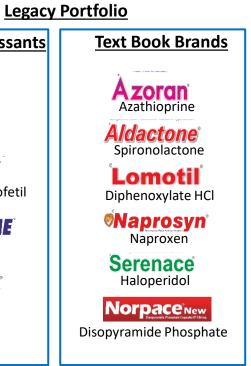

## **Domestic Formulations (DF)**

- Operating in Mass/Mass-specialty and Specialty segments
- Presence in both Acute & Chronic therapy areas
- Leading Text Book Brands Azoran, Aldactone, Lomotil, Naprosyn, Serenace, Norpace
- Leading player in Immunosuppressant category
- Good customer coverage Cardiologists, Diabetologists, Urologists, Nephrologists, Rheumatologists, Oncologists
- New Product Launches in new category Biosimilars as well as Chronic and Specialty segments