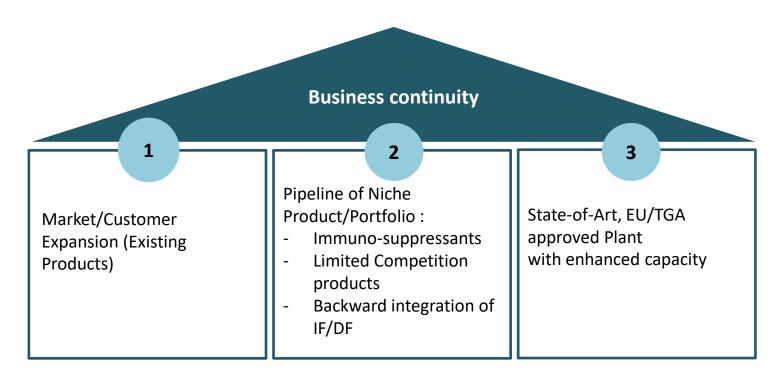

## **Business Segment-wise Performance: Q1 FY24**

Domestic Formulations (DF)

- Domestic Formulations contributed 66% to total sales of Q1 FY24
- 16% sales growth majorly driven by legacy products
- Better than market growth
- New products\* contribution improving consistently (currently >20%) on account of new launches in Specialty & Chronic segments and line extensions of legacy products
- Salesforce productivity improved to >5.0 Lakhs versus 3.4 Lakhs in earlier years

International Formulations (IF)

- International Formulations contributed 19% to total sales of Q1 FY24
- Robust sales growth of 15%
- New Products/Customers/Markets contribution continues to improve (currently ~30%)

API

- API contributed 15% to total sales of Q1 FY24
- Growth of 9%
- Continuous thrust on new customer development

\*Launched FY19 Onwards