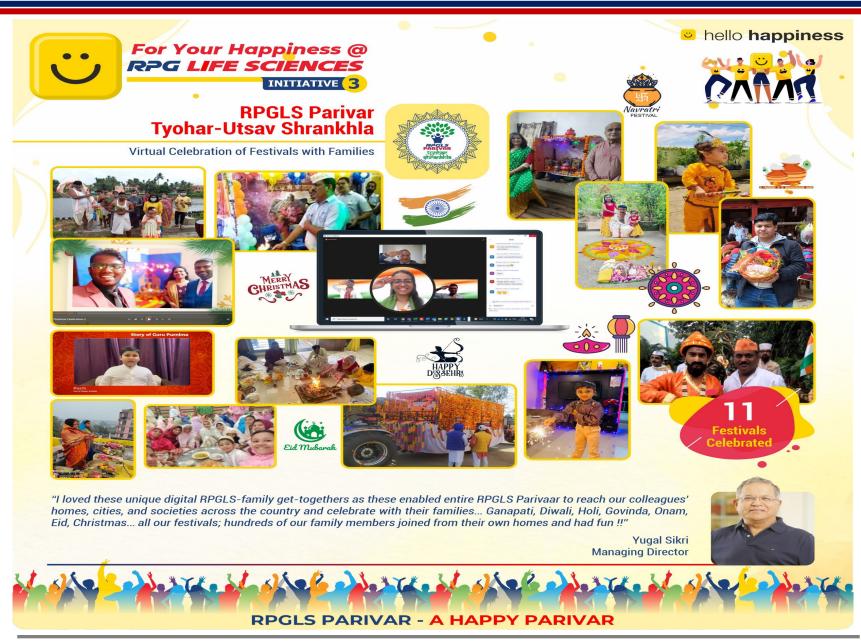

# **Happiness Initiative: Parivar Tyohar Utsav Shrankhla**

**Virtual Celebration of Festivals with Families: Glimpses** 