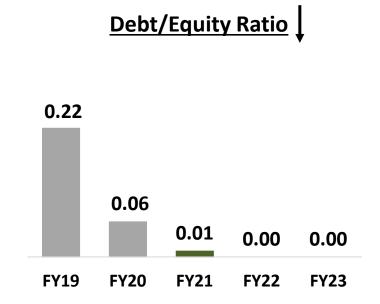

# Key Ratios (ROCE, ROE, D/E): A Trajectory of y-o-y uptrend

**Company continues to remain Debt-free** 

#### The rating reaffirmation factors:

- Strong brands in the Indian Pharmaceutical Industry
- > Considerable improvement in the operating performance on the back of
  - Improvement in sales hygiene
  - Cost rationalisation measures adopted since FY20
- > A robust capital structure and strong coverage indicators based on
  - Decline in the company's debt levels
  - Healthy cash flows
  - No major debt-funded capital expenditure (capex)
- > Expansion of product portfolio and geographical presence augur well for growth prospects