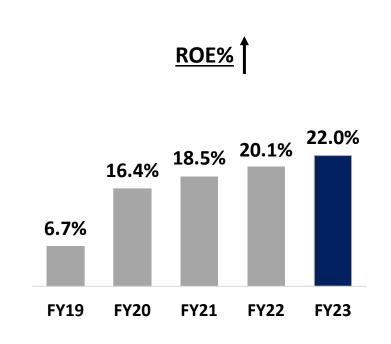

# Key Ratios (ROCE, ROE, D/E): A Trajectory of y-o-y uptrend

**Company continues to remain Debt-free** 