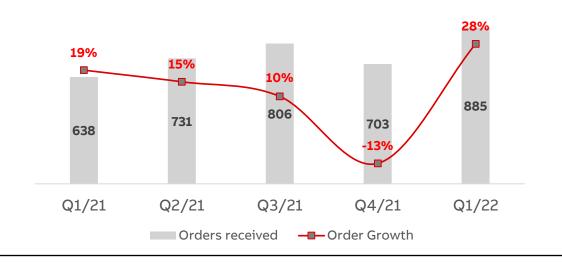

#### Orders Rs 885 crore

#### Order Backlog Rs 1,970 crore

- Short cycle orders and growth through customer engagement and penetration to tier II & III markets
- Good contribution from Channel business, Exports & Packaging