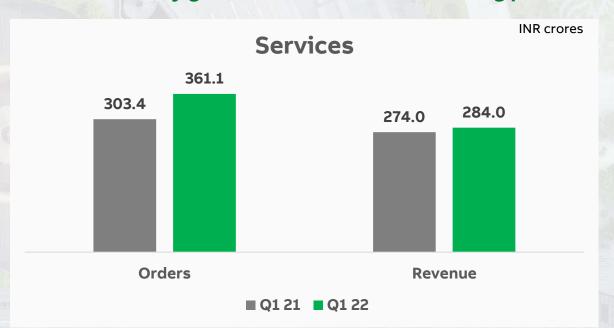

#### Services

Orders +19% 1

## Services: A steady growth driver with transforming potential