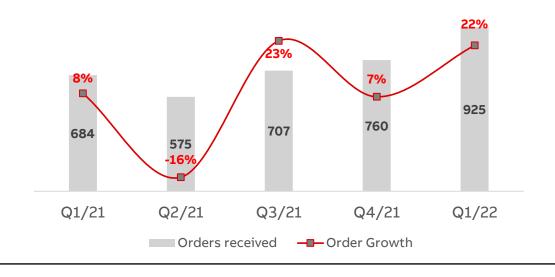

#### **Orders Rs 925 crore**

#### Order Backlog Rs 1,403 crore

- Strong customer connect & segment focus resulted in solid order booking across all divisions
- Penetration in Tier II & Tier 3 markets

#### **Revenues Rs 861 crores**

- Higher revenues across divisions
- Strong backlog execution