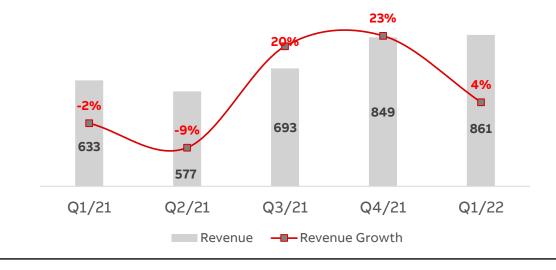

#### **Revenues Rs 861 crores**

- Higher revenues across divisions
- Strong backlog execution