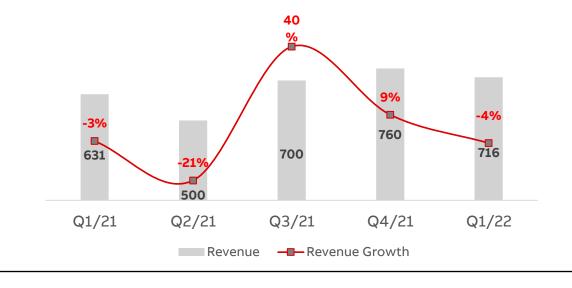

#### **Revenues Rs 861 crores**

- Higher revenues across divisions
- Strong backlog execution

#### **Revenues Rs 716 crore**

- Solid conversion of order backlog
- Growth in all major divisions