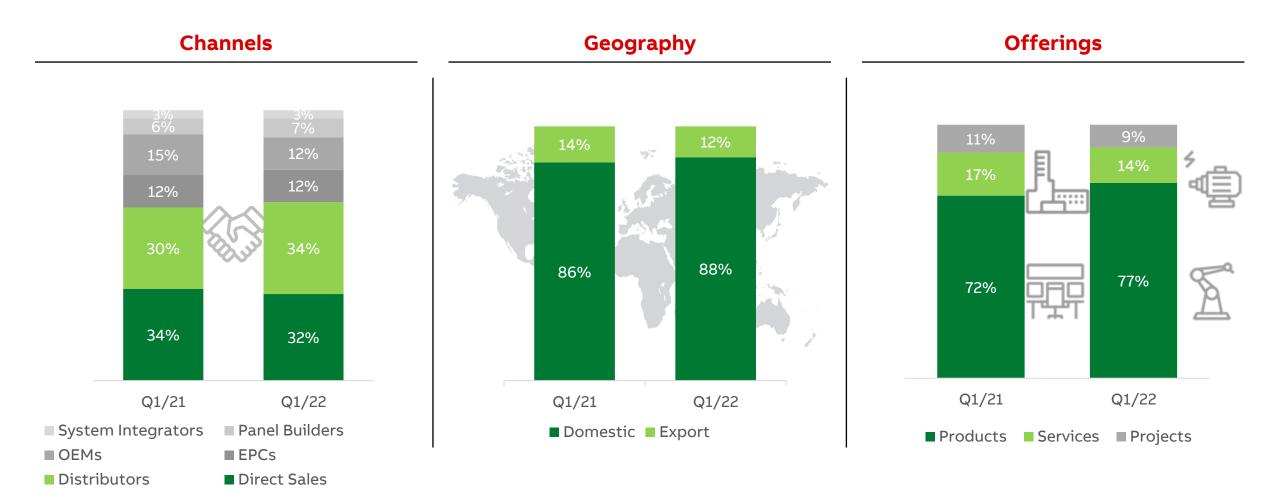

odels and energy transition
- Utilities focusing on energy management and grid integration stability with advanced process controls and digitalization

#### Revenues Rs 342 crore

- Strong backlog execution across all business
- Service revenues supported overall growth

#### **PBIT Rs 35 crore**

 Revenue mix, capacity utilization & high-quality execution

## **Robotics and Discrete Automation**

Strong orders, closely monitoring supply chain stresses





## Orders Rs 80 crore

#### Order Backlog Rs 151 crore

- Service orders led by system upgrades
- Automotive segments showing signs of recovery

#### **Revenues Rs 65 crore**

- Strong backlog execution
- Supply chain headwinds

#### **PBIT Rs 6 crore**

- Better revenue mix
- Increase in input cost

## Well diversified business model





# Outlook and priorities

- Flawless execution of strong Order book
- Mitigation of sensitivities on demand/supply imbalances, elevated commodity prices, forex volatility and geo-political uncertainties
- Leverage positive market momentum
- Consolidate cash position
- Enhance stakeholder and customer engagement



## Writing the future: together