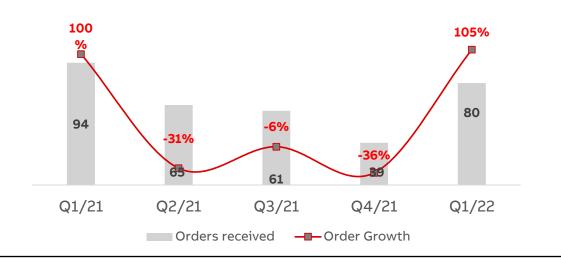

## **Process Automation**

Navigating headwinds with increased focus on service revenue and profitability





#### Orders Rs 460 crore

#### Order Backlog Rs 1,813 crore

- Traction in steel and paint industry and downstream units
- System orders starting to make a comeback
- Higher focus around resource efficiency, new renewable energy models and energy transition
- Utilities focusing on energy management and grid integration stability with advanced process controls and digitalization

#### Revenues Rs 342 crore

- Strong backlog execution across all business
- Service revenues supported overall growth

#### **PBIT Rs 35 crore**

 Revenue mix, capacity utilization & high-quality execution

## **Robotics and Discrete Automation**

Strong orders, closely monitoring supply chain stresses





## Orders Rs 80 crore

#### Order Backlog Rs 151 crore

- Service orders led by system upgrades
- Automotive segments showing signs of recovery

#### **Revenues Rs 65 crore**

- Strong backlog execution
- Supply chain headwinds

#### **PBIT Rs 6 crore**

- Better revenue mix
- Increase in input cost

## Well diversified business model





# Outlook and priorities

- Flawless execution of strong Order book
- Mitigation of sensitivities on demand/supply imbalances, elevated commodity prices, forex volatility and geo-political uncertainties
- Leverage positive market momentum
- Consolidate cash position
- Enhance stakeholder and customer engagement



## Writing the future: together