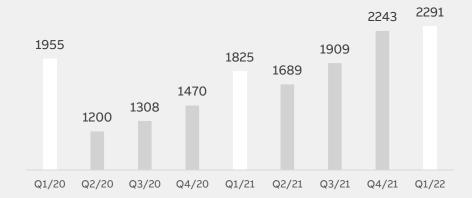

#### **Orders** +26%<sup>1</sup>

**INR** crores

## Resilient performance in a challenging period

INR crores

| Q4 2021 | Performance Indicator                        | Q1 2022             | Q1 2021 | Change | CY 2021 |
|---------|----------------------------------------------|---------------------|---------|--------|---------|
| 1,936   | Base Orders                                  | 2,291               | 1,825   | +26%   | 7,359   |
| 2,243   | Total Orders Received                        | 2,291               | 1,825   | +26%   | 7,666   |
| 4,912   | Order Backlog (end of period)                | 5,22 <mark>9</mark> | 4,328   |        | 4,912   |
| 2,101   | Revenue                                      | 1,968               | 1,629   | +21%   | 6,934   |
| 219     | Profit Before Exceptional and Tax (PBT)      | 198                 | 129     | +53%   | 603     |
| 10.4    | PBT before Exceptional %                     | 10.1                | 7.9     |        | 8.7     |
| 265     | Profit After Exceptional and Before Tax(PBT) | 491                 | 204     | +141%  | 724     |
| 12.6    | PBT after Exceptional %                      | 25.0                | 12.5    |        | 10.4    |
| 194     | Profit After Tax (PAT)                       | 370                 | 151     | +146%  | 532     |
| 9.2     | PAT %                                        | 18.8                | 9.2     |        | 7.7     |
| 2,688   | Cash balance                                 | 2,707               | 2,528   |        | 2,688   |