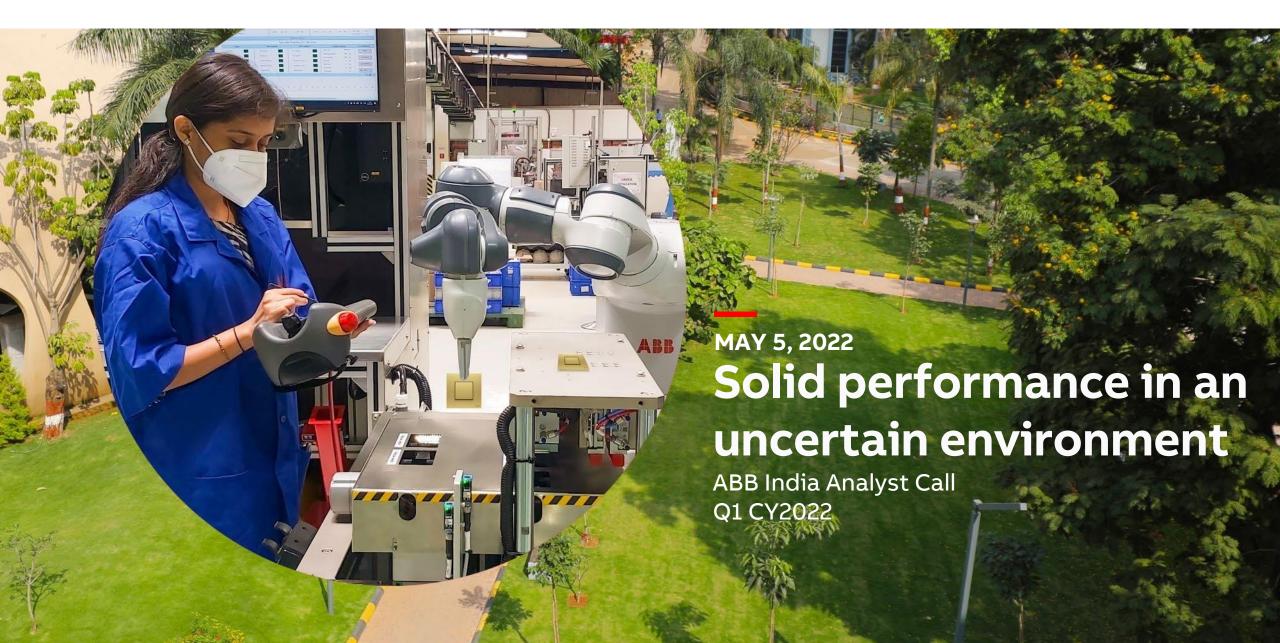

REF:INABB:STATUT:LODR:R30:ANLST-PPT:

May 5, 2022

BSE Limited P.J. Towers Dalal Street Mumbai 400 001 (Attn: DCS CRD)

National Stock Exchange of India Ltd Exchange Plaza, 5<sup>th</sup> Floor Plot No. C/1, G Block Bandra-Kurla Complex, Bandra (E) Mumbai 400 051

Dear Sirs

Sub: Presentation to Analysts

Ref: BSE: 500002 / NSE: ABB

We are sending herewith a copy of presentation which will be made at the Analysts Call scheduled on May 5, 2022, for the information of the Stock Exchanges.