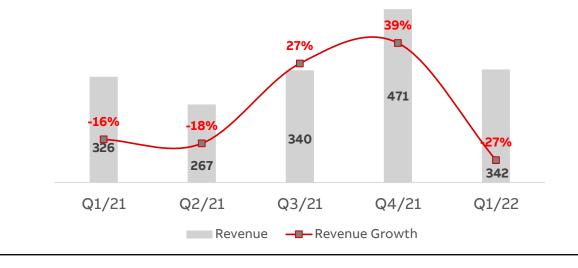

#### Revenues Rs 342 crore

- Strong backlog execution across all business
- Service revenues supported overall growth