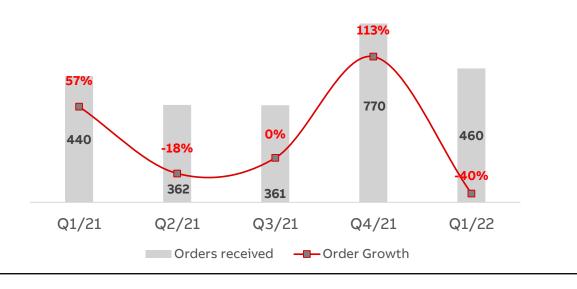

#### **Orders Rs 925 crore**

#### Order Backlog Rs 1,403 crore

- Strong customer connect & segment focus resulted in solid order booking across all divisions
- Penetration in Tier II & Tier 3 markets

#### Orders Rs 885 crore

#### Order Backlog Rs 1,970 crore

- Short cycle orders and growth through customer engagement and penetration to tier II & III markets
- Good contribution from Channel business, Exports & Packaging