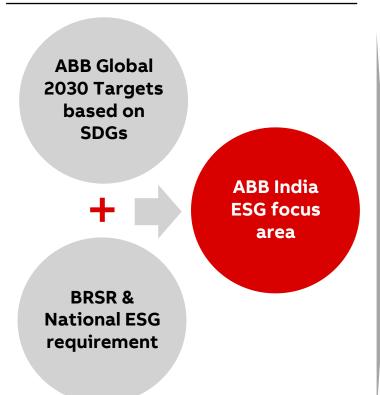

## **ABB India's 10-point ESG Framework**

Aligned with Local & global sustainability commitment

#### **Evolution of the ESG framework**

#### 10 points ESG focus area

- 1. Green Infrastructure & site efficiency
- 2. Renewable Energy & Energy Efficiency Improvement
- 3. GHG Emission Reduction
- 4. Water Conservation
- 5. Product Stewardship & Lifecycle analysis
- 6. Material conservation, Waste & Circularity
- 7. Stakeholder engagement (Community, Supply Chain & Customer)
- 8. Innovation & Biodiversity
- 9. Safe & Healthy working environment
- 10. Diversity & inclusive workforce