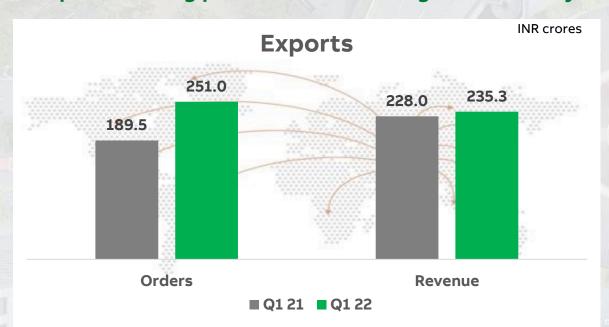

#### **Exports**

Orders +33%1

## **Exports: Strong performance amidst global volatility**