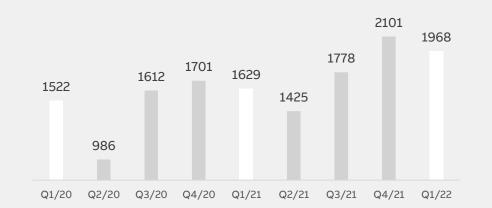

#### Revenues +21%<sup>1</sup>

**INR** crores

## Resilient performance in a challenging period

INR crores

| Q4 2021 | Performance Indicator                        | Q1 2022             | Q1 2021 | Change | CY 2021 |
|---------|----------------------------------------------|---------------------|---------|--------|---------|
| 1,936   | Base Orders                                  | 2,291               | 1,825   | +26%   | 7,359   |
| 2,243   | Total Orders Received                        | 2,291               | 1,825   | +26%   | 7,666   |
| 4,912   | Order Backlog (end of period)                | 5,22 <mark>9</mark> | 4,328   |        | 4,912   |
| 2,101   | Revenue                                      | 1,968               | 1,629   | +21%   | 6,934   |
| 219     | Profit Before Exceptional and Tax (PBT)      | 198                 | 129     | +53%   | 603     |
| 10.4    | PBT before Exceptional %                     | 10.1                | 7.9     |        | 8.7     |
| 265     | Profit After Exceptional and Before Tax(PBT) | 491                 | 204     | +141%  | 724     |
| 12.6    | PBT after Exceptional %                      | 25.0                | 12.5    |        | 10.4    |
| 194     | Profit After Tax (PAT)                       | 370                 | 151     | +146%  | 532     |
| 9.2     | PAT %                                        | 18.8                | 9.2     |        | 7.7     |
| 2,688   | Cash balance                                 | 2,707               | 2,528   |        | 2,688   |