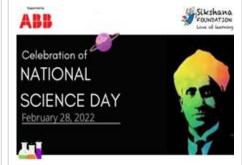

Launch and award of ABB - LPF Women engineering scholarship program for deserving women-Bangalore

Technology, need based educational program for 98 govt. schools in Nelamangala. National Science Day 2022 conducted as a part of the program