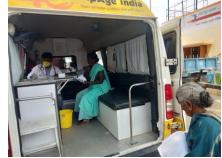

## Focus on infrastructure upgrade, education & skilling and healthcare for communities aligned to UN SDGs

Peenya infrastructure upgradation –Handed over to local Govt (BBMP and Traffic police)

Continued operations across locations with the Mobile health care units for Peenya, Nelamangala, Vadodara, Nashik & Faridabad