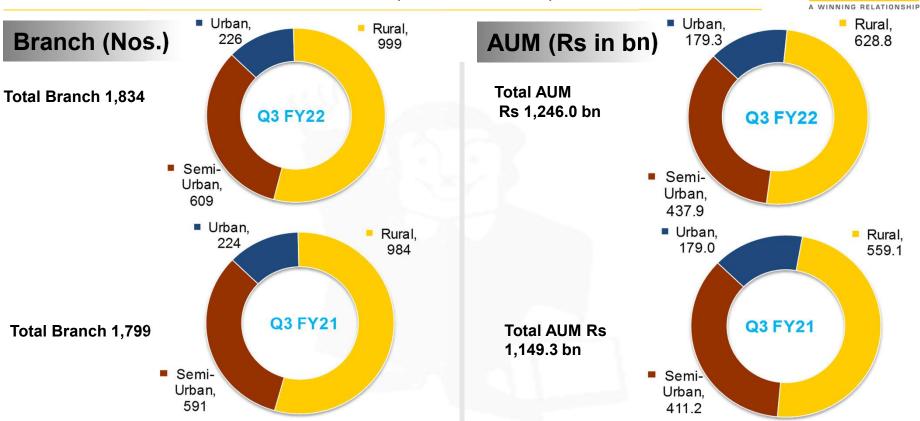

31.84%       12,762.0       13,533.8       -5.70%         1,246,017.7       1,216,467.7       1,193,013.7       1,149,320.6       8.41%       2.43%       1,246,017.7       1,149,320.6       8.41%         61,315.8       65,799.1       71,444.1       84,939.6       -27.81%       -6.81%       61,315.8       84,939.6       -27.81%         1,150,036.8       1,112,617.4       1,079,123.2       1,010,346.5       13.83%       3.36%       1,150,036.8       1,010,346.5       13.83%         16,064.3       17,256.3       18,844.4       22,259.1       -27.83%       -6.91%       16,064.3       22,259.1       -27.83%         17,985.7       20,237.1       23,102.0       31,268.0       -42.48%       < |

<sup>\*</sup>Off Books pertains to Direct assignment portfolio

### Segment-wise AUM Break up









Urban branches represents places where population in more than 10 Lakh Semi-urban branches represents places where population in between 1 Lakh to 10 Lakh Rural branches represents places where population in less than 1 Lakh

SHRIRAM

## **Provision Analysis**



| Particulars (Rs. in mn)    | Q3 FY22#  | Q3 FY22   | Q2 FY22          | Q1 FY22   | Q3 FY21   | Q3 FY21** | YoY (%)  | QoQ (%)         | FY21      |
|----------------------------|-----------|-----------|------------------|-----------|-----------|-----------|----------|-----------------|-----------|
| . Graduato (r.e)           | Q0 1 122# | Q0        | <b>4</b> - · · · | 22        | Q0 / 121  | 201121    | 101 (70) | <b>404</b> (70) |           |
| Gross Stage 3              | 103,581.1 | 94,025.5  | 94,367.1         | 96,584.