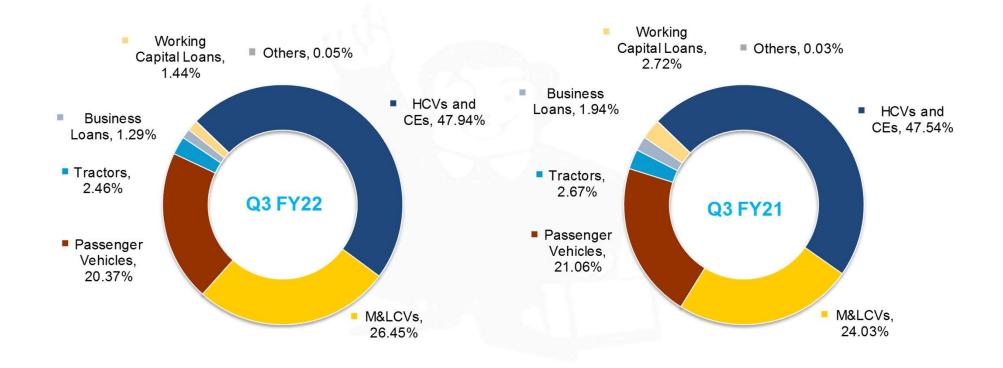

31.84%       12,762.0       13,533.8       -5.70%         1,246,017.7       1,216,467.7       1,193,013.7       1,149,320.6       8.41%       2.43%       1,246,017.7       1,149,320.6       8.41%         61,315.8       65,799.1       71,444.1       84,939.6       -27.81%       -6.81%       61,315.8       84,939.6       -27.81%         1,150,036.8       1,112,617.4       1,079,123.2       1,010,346.5       13.83%       3.36%       1,150,036.8       1,010,346.5       13.83%         16,064.3       17,256.3       18,844.4       22,259.1       -27.83%       -6.91%       16,064.3       22,259.1       -27.83%         17,985.7       20,237.1       23,102.0       31,268.0       -42.48%       < |

<sup>\*</sup>Off Books pertains to Direct assignment portfolio

### Segment-wise AUM Break up









Urban branches represents places where population in more than 10 Lakh Semi-urban branches represents places where population in between 1 Lakh to 10 Lakh Rural branches represents places where population in less than 1 Lakh

SHRIRAM

## **Provision Analysis**



| Particulars (Rs. in mn)    | Q3 FY22#  | Q3 FY22   | Q2 FY22          | Q1 FY22   | Q3 FY21   | Q3 FY21** | YoY (%)  | QoQ (%)         | FY21      |
|----------------------------|-----------|-----------|------------------|-----------|-----------|-----------|----------|-----------------|-----------|
| . Graduato (r.e)           | Q0 1 122# | Q0        | <b>4</b> - · · · | 22        | Q0 / 121  | 201121    | 101 (70) | <b>404</b> (70) |           |
| Gross Stage 3              | 103,581.1 | 94,025.5  | 94,367.1         | 96,