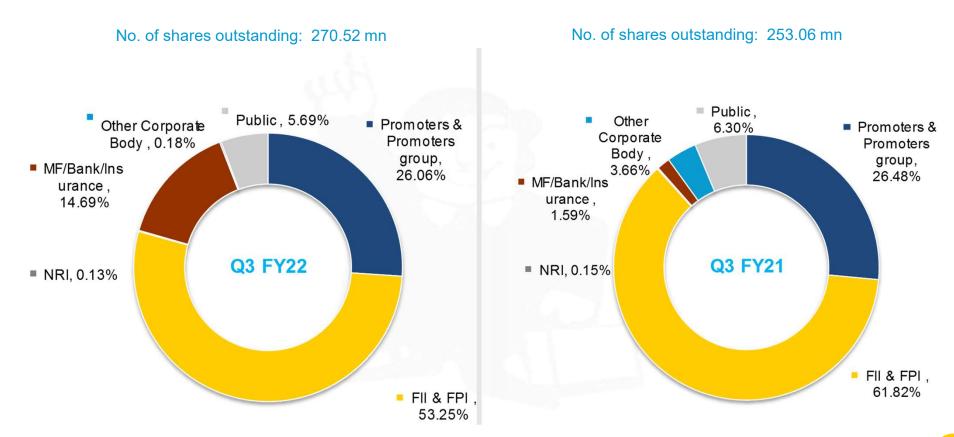

| 570.51                   | 166.03                  | 61.80        | 1,394.51 |
| Mismatch             | 118.76    | 1.37                       | 2.02                            | 31.21                           | 6.74                            | 47.68                    | 60.20                   | (290.72)     | (22.74)  |
| Cumulative mismatch  | 118.76    | 120.13                     | 122.15                          | 153.36                          | 160.10                          | 207.78                   | 267.98                  | (22.74)      |          |

#### Borrowing Profile as on December 31, 2021 vs December 31, 2020





#### Borrowing Profile as on December 31, 2021 vs September 30, 2021





#### Shareholding Pattern as on December 31, 2021 vs December 30, 2020





#### **Has Attracted Strong Interest from Quality Investors**



- Consistent track record and high growth potential has attracted reputed institutional and private equity investors to infuse growth capital
- \* Last Four fund raising:
  - On November 25, 2021, allotted 1.736 mn equity shares of face value of Rs. 10/- each aggregating to Rs. 2.5 bn to Shriram Capital Limited, Promoter of the Company for conversion of warrants at a price of Rs. 1,440/- per equity Share (including a premium of Rs. 1,430/- per equity share) on receipt of balance subscription money of Rs. 1.9 bn for allotment of 1,736,100 Warrants convertible into Equity Shares at Rs. 1.080/- per Warrant, being 75% of the Issue price of Rs. 1,440/- of the Warrants.
  - 2. On July 8, 2021, allotted 1.736 mn equity shares of f