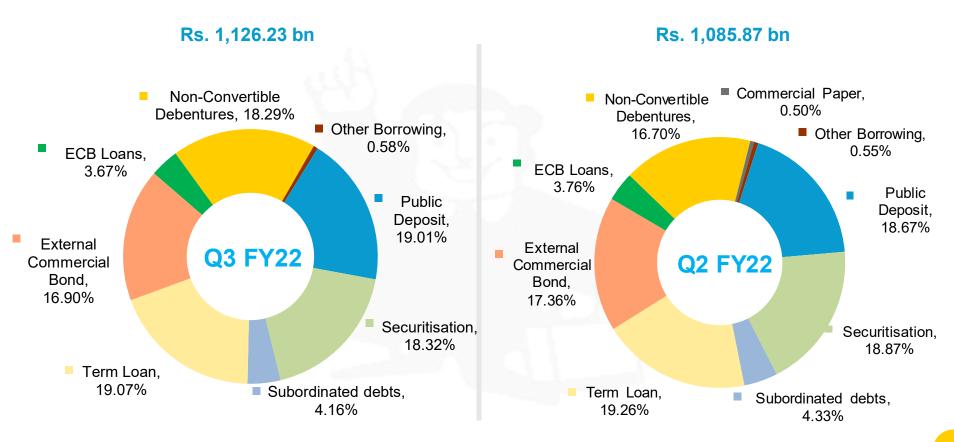

| 116.26                          | 204.19                          | 570.51                   | 166.03                  | 61.80        | 1,394.51 |
| Mismatch             | 118.76    | 1.37                       | 2.02                            | 31.21                           | 6.74                            | 47.68                    | 60.20                   | (290.72)     | (22.74)  |
| Cumulative mismatch  | 118.76    | 120.13                     | 122.15                          | 153.36                          | 160.10                          | 207.78                   | 267.98                  | (22.74)      |          |

#### Borrowing Profile as on December 31, 2021 vs December 31, 2020





#### Borrowing Profile as on December 31, 2021 vs September 30, 2021





#### Shareholding Pattern as on December 31, 2021 vs December 30, 2020





#### **Has Attracted Strong Interest from Quality Investors**



- Consistent track record and high growth potential has attracted reputed institutional and private equity investors to infuse growth capital
- \* Last Four fund raising:
  - On November 25, 2021, allotted 1.736 mn equity shares of face value of Rs. 10/- each aggregating to Rs. 2.5 bn to Shriram Capital Limited, Promoter of the Company for conversion of warrants at a price of Rs. 1,440/- per equity Share (including a premium of Rs. 1,430/- per equity share) on receipt of balance subscription money of Rs. 1.9 bn for allotment of 1,736,100 Warrants convertible into Equity Shares at Rs. 1.080/- per Warrant, being 75% of the Issue price of Rs. 1,440/- o