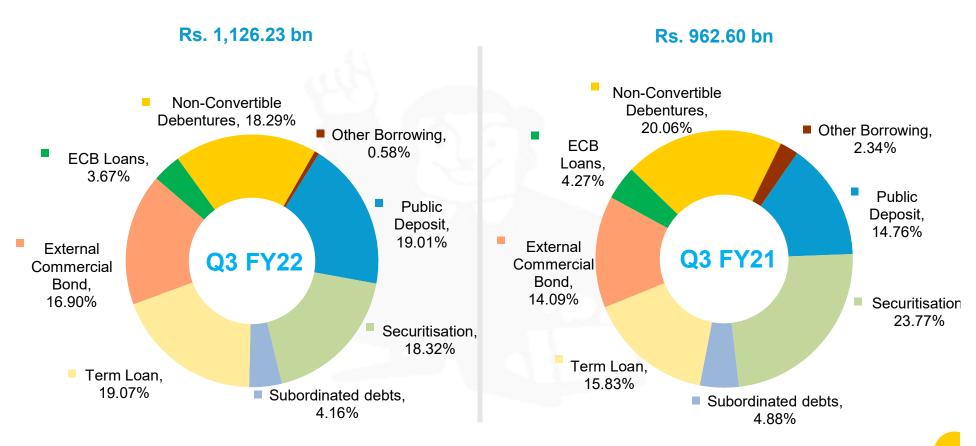

ows       | 173.69    | 58.88                      | 43.15                           | 116.26                          | 204.19                          | 570.51                   | 166.03                  | 61.80        | 1,394.51 |
| Mismatch             | 118.76    | 1.37                       | 2.02                            | 31.21                           | 6.74                            | 47.68                    | 60.20                   | (290.72)     | (22.74)  |
| Cumulative mismatch  | 118.76    | 120.13                     | 122.15                          | 153.36                          | 160.10                          | 207.78                   | 267.98                  | (22.74)      |          |

#### Borrowing Profile as on December 31, 2021 vs December 31, 2020





#### Borrowing Profile as on December 31, 2021 vs September 30, 2021





#### Shareholding Pattern as on December 31, 2021 vs December 30, 2020





#### **Has Attracted Strong Interest from Quality Investors**



- Consistent track record and high growth potential has attracted reputed institutional and private equity investors to infuse growth capital
- \* Last Four fund raising:
  - On November 25, 2021, allotted 1.736 mn equity shares of face value of Rs. 10/- each aggregating to Rs. 2.5 bn to Shriram Capital Limited, Promoter of the Company for conversion of warrants at a price of Rs. 1,440/- per equity Share (including a premium of Rs. 1,430/- per equity share) on receipt of balance subscription money of Rs. 1.9 bn for allotment of 1,736,100 Warrants convertible into Equity Shares