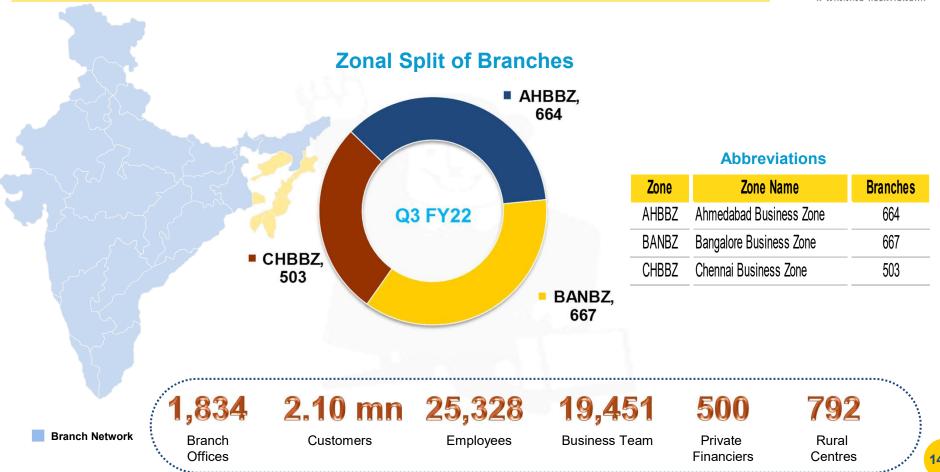

.6 | 2.98%    | -7.26%          | 139,831.2 |
| ECL provision-Stage 2      | 13,149.5  | 13,926.0  | 14,918.0         | 17,107.5  | 13,881.7  | 17,776.5  | -5.27%   | -11.85%         | 13,560.8  |
| Net Stage 2                | 129,997.6 | 137,343.4 | 139,437.9        | 154,521.4 | 125,128.2 | 130,472.1 | 3.89%    | -6.77%          | 126,270.4 |
| Gross Stage 2 (%)          | 11.61%    | 12.26%    | 12.79%           | 14.53%    | 12.11%    | 13.05%    | -4.11%   | -9.25%          | 12%       |
| ECL provision (%) Stage 2  | 9.19%     | 9.21%     | 9.66%            | 9.97%     | 9.99%     | 11.99%    | -8.01%   | -4.95%          | 9.70%     |

<sup>#</sup> As per RBI Circular dated November 12, 2021,

<sup>\*\*</sup> As per Supreme Court Order

#### **Well-entrenched Pan India Network**





#### **P&L Statement**



|                                  |          |          |          |          |         |          |                |           |          | RELATIONSHIP |
|----------------------------------|----------|----------|----------|----------|---------|----------|----------------|-----------|----------|--------------|
| Particulars (Rs. mn)             | Q3 FY22  | Q2 FY22  | Q1 FY22  | Q3 FY21  | YoY (%) | QoQ (%)  | <b>9M FY22</b> | 9M FY21   | YoY (%)  | FY21         |
| Interest income                  | 48,109.5 | 46,814.5 | 46,339.3 | 44,125.5 | 9.03%   | 2.77%    | 141,263.3      | 128,670.2 | 9.79%    | 173,346.6    |
| Interest expended                | 24,229.8 | 24,886.3 | 25,264.8 | 22,643.3 | 7.01%   | -2.64%   | 74,380.9       | 68,510.4  | 8.57%    | 91