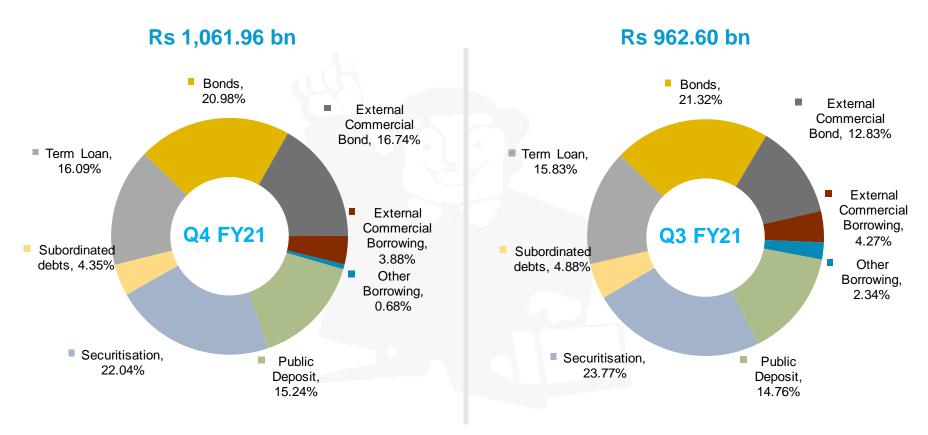

| 7.40%   |
| Interest Coverage (x)                 | 1.92       | 1.81       | 1.89       | 1.96       | 1.94       | 1.04%   | -1.02%  | 1.98       | 1.90       | -4.04%  |
| ROA (%)                               | 0.76%      | 1.06%      | 2.22%      | 2.32%      | 2.29%      | 203.05% | -1.11%  | 2.17%      | 1.98%      | -8.80%  |
| ROE (%)                               | 4.99%      | 7.09%      | 14.24%     | 14.11%     | 14.21%     | 184.47% | 0.67%   | 14.71%     | 12.57%     | -14.60% |
| CRAR (%)                              | 21.99%     | 21.93%     | 23.44%     | 23.61%     | 22.50%     | 2.32%   | -4.70%  | 21.99%     | 22.50%     | 2.32%   |

#### Borrowing Profile as on March 31, 2021 vs March 31, 2020





#### Borrowing Profile as on March 31, 2021 vs December 31, 2020





## ALM statement on March 31, 2021



| Particulars (Rs. Bn) | One month | Over one month to 2 months | Over 2<br>months to<br>3 months | Over 3 months to 6 months | Over 6 months to one year | Over one year to 3 years | Over 3 to 5 years | Over 5 years | Total    |
|----------------------|-----------|----------------------------|---------------------------------|---------------------------|---------------------------|--------------------------|-------------------|--------------|----------|
| Total Outflows       | 47.31     | 27.09                      | 33.00                           | 104.90                    | 185.38                    | 497.88                   | 122.15            | 302.36       | 1,320.06 |
| Total Intflows       | 162.92    | 38.92                      | 36.68