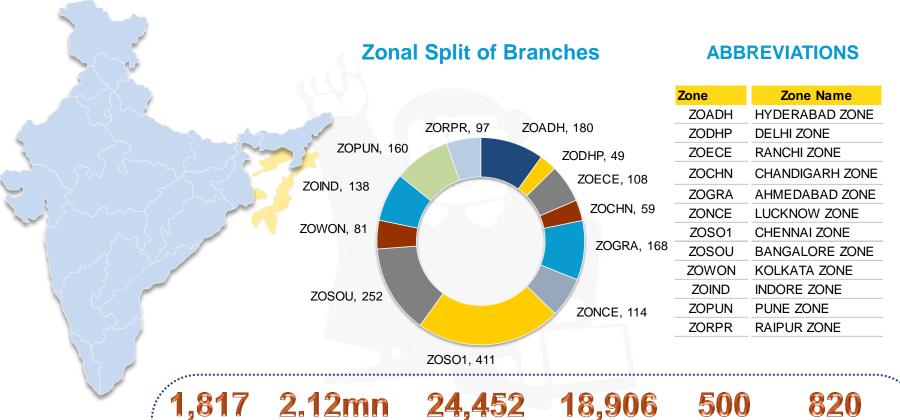

25,649.8       25,217.3       23,621.7       22,259.1       20,381.6       -20.54%       -8.43%       25,649.8       20,381.6         33,859.4       36,656.9       36,114.2       31,268.0       27,254.5       -19.51%       -12.84%       33,859.4       27,254.5         542.5       488.5       510.4       507.4       505.5 |

<sup>\*</sup>Off Books pertains to Direct assignment portfolio

## **Segment-wise Break up**





#### Branch & AUM distribution – Q4 FY21 vs Q4 FY20





Urban branches represents places where population in more than 10 Lakh Semi-urban branches represents places where population in less between 1 Lakh to 10 Lakh Rural branches represents places where population in less than 1 Lakh

#### **Well-entrenched Pan India Network**

**Branch Network** 

Branch

Customers





**Employees** 

**Business Team** 

Private

Financiers

Rural

Centres

## **Provision Analysis**



| Particulars (Rs. mn)          | Q4 FY20     | Q1 FY21     | Q2 FY21     | Q3 FY21     | Q4 FY21     | YoY (%) | QoQ (%) | FY20        | FY21        | YoY (%) | Q2 FY21 as<br>per<br>Supreme<br>court order | Q3 FY21 as<br>per<br>Supreme<br>court order |
|-------------------------------|-------------|-------------|-------------|-------------|-------------|---------|---------|-------------|-------------|---------|---------------------------------------------|---------------------------------------------|
| Gross Stage 3                 | 91,797.1    | 89,307.5    | 82,171.2    | 81,704.3    | 82,952.1    | -9.64%  | 1.53%   | 91,797.1    | 82,952.1    | -9.64%  | 72,656.1