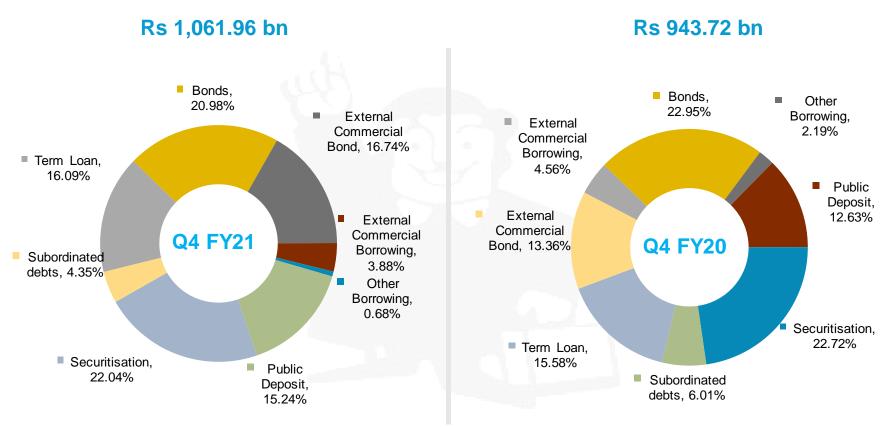

827.75     | 852.30     | 7.40%   | 2.97%   | 793.59     | 852.3      | 7.40%   |
| Interest Coverage (x)                 | 1.92       | 1.81       | 1.89       | 1.96       | 1.94       | 1.04%   | -1.02%  | 1.98       | 1.90       | -4.04%  |
| ROA (%)                               | 0.76%      | 1.06%      | 2.22%      | 2.32%      | 2.29%      | 203.05% | -1.11%  | 2.17%      | 1.98%      | -8.80%  |
| ROE (%)                               | 4.99%      | 7.09%      | 14.24%     | 14.11%     | 14.21%     | 184.47% | 0.67%   | 14.71%     | 12.57%     | -14.60% |
| CRAR (%)                              | 21.99%     | 21.93%     | 23.44%     | 23.61%     | 22.50%     | 2.32%   | -4.70%  | 21.99%     | 22.50%     | 2.32%   |

#### Borrowing Profile as on March 31, 2021 vs March 31, 2020





#### Borrowing Profile as on March 31, 2021 vs December 31, 2020





## ALM statement on March 31, 2021



| Particulars (Rs. Bn) | One month | Over one month to 2 months | Over 2<br>months to<br>3 months | Over 3 months to 6 months | Over 6 months to one year | Over one year to 3 years | Over 3 to 5 years | Over 5 years | Total    |
|----------------------|-----------|----------------------------|---------------------------------|---------------------------|---------------------------|--------------------------|-------------------|--------------|----------|
| Total Outflows       | 47.31     | 27.09                      | 33.00                           | 104.90                    | 185.38                    | 497.88                   | 122.15            | 302.36       | 1,320.06 |
| T