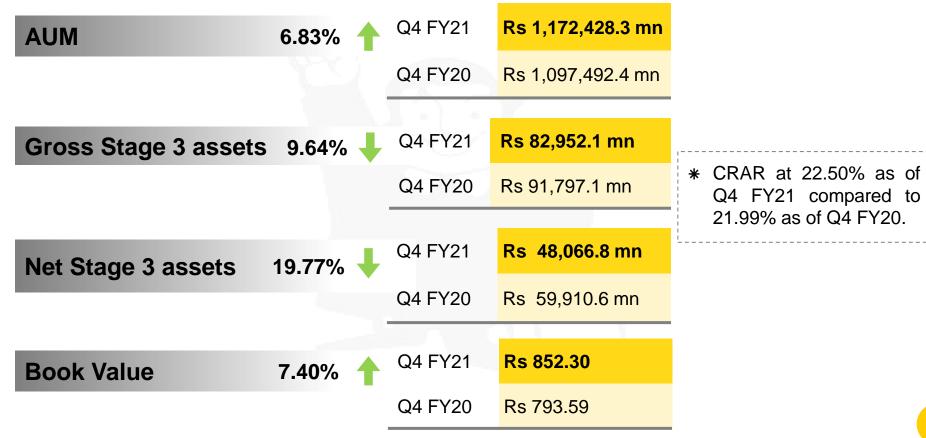

## **Performance Highlights – Q4 FY21 vs Q4 FY20**

| <b>Total Income</b>                 | 7.95%            | Q4 FY21 | Rs 44,978.7 mn |
|-------------------------------------|------------------|---------|----------------|
|                                     | 100              | Q4 FY20 | Rs 41,664.8 mn |
| Net Interest Income                 | * 9.65% <b>1</b> | Q4 FY21 | Rs 21,511.2 mn |
| * including Direct assignment Incom | ne               | Q4 FY20 | Rs 19,617.4 mn |
| Rs. 71.1 Mn (Q4 FY20 Rs - 86.6 Mn)  |                  |         |                |
| PAT                                 | 237.96%          | Q4 FY21 | Rs 7,549.3 mn  |
|                                     |                  | Q4 FY20 | Rs 2,233.8 mn  |
|                                     |                  | Q4 FY21 | Rs 30.65       |
| EPS                                 | 219.60%          | Q4 F1Z1 | KS 30.03       |
|                                     |                  | Q4 FY20 | Rs 9.59        |

\* Cost to income ratio at 21.96 % in Q4 FY21 as compared to 25.44% in Q4 FY20