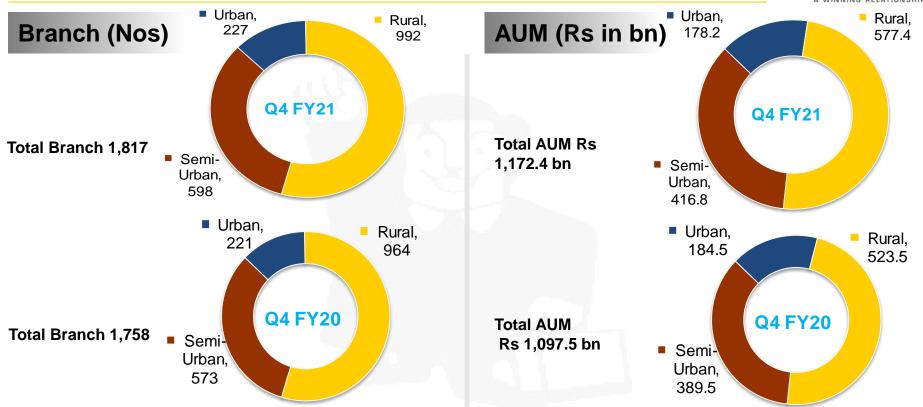

10,97,492.4       11,72,428.3         97,951.2       96,561.0       92,324.7       84,939.6       78,553.4       -19.80%       -7.52%       97,951.2       78,553.4         9,39,489.5       9,58,640.0       9,80,888.3       10,10,346.5       10,45,733.3       11.31%       3.50%       9,39,489.5       10,45,733.3         25,649.8       25,217.3       23,621.7       22,259.1       20,381.6       -20.54%       -8.43%       25,649.8       20,381.6         33,859.4       36,656.9       36,114.2       31,268.0       27,254.5       -19.51%       -12.84%       33,859.4       27,254.5         542.5       488.5       510.4       507.4       505.5 |

<sup>\*</sup>Off Books pertains to Direct assignment portfolio

## **Segment-wise Break up**





#### Branch & AUM distribution – Q4 FY21 vs Q4 FY20





Urban branches represents places where population in more than 10 Lakh Semi-urban branches represents places where population in less between 1 Lakh to 10 Lakh Rural branches represents places where population in less than 1 Lakh

#### **Well-entrenched Pan India Network**

**Branch Network** 

Branch

Customers





**Employees** 

**Business Team** 

Private

Financiers

Rural

Centres

## **Provision Analysis**



| Particulars (Rs. mn)          | Q4 FY20     | Q1 FY21     | Q2 FY21     | Q3 FY21     | Q4 FY21     | YoY (%) | QoQ (%) | FY20        | FY21        | YoY (%) | Q2 FY21 as<br>per<br>Supreme<br>court order | Q3 FY21 as<br>per<br>Supreme<br>court order |
|-------------------------------|-------------|-------------|-------------|-------------|-------------|---------|---------|