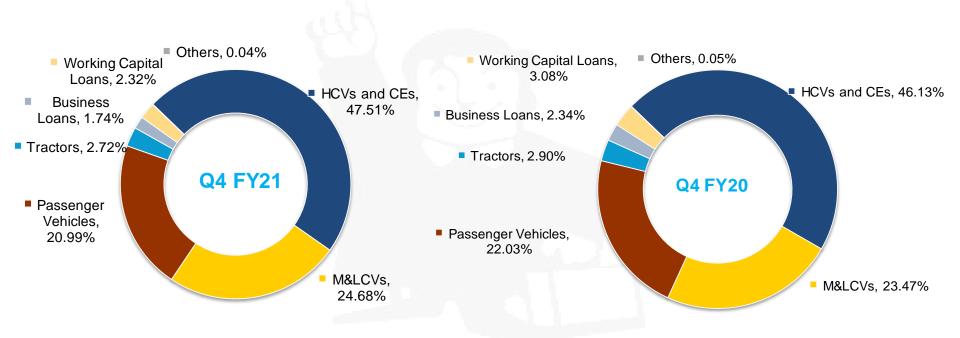

49,320.6       11,72,428.3       6.83%       2.01%       10,97,492.4       11,72,428.3         97,951.2       96,561.0       92,324.7       84,939.6       78,553.4       -19.80%       -7.52%       97,951.2       78,553.4         9,39,489.5       9,58,640.0       9,80,888.3       10,10,346.5       10,45,733.3       11.31%       3.50%       9,39,489.5       10,45,733.3         25,649.8       25,217.3       23,621.7       22,259.1       20,381.6       -20.54%       -8.43%       25,649.8       20,381.6         33,859.4       36,656.9       36,114.2       31,268.0       27,254.5       -19.51%       -12.84%       33,859.4       27,254.5         542.5       488.5       510.4       507.4       505.5 |

<sup>\*</sup>Off Books pertains to Direct assignment portfolio

## **Segment-wise Break up**





#### Branch & AUM distribution – Q4 FY21 vs Q4 FY20





Urban branches represents places where population in more than 10 Lakh Semi-urban branches represents places where population in less between 1 Lakh to 10 Lakh Rural branches represents places where population in less than 1 Lakh

#### **Well-entrenched Pan India Network**

**Branch Network** 

Branch

Customers





**Employees** 

**Business Team** 

Private

Financiers

Rural

Centres

## **Provision Analysis**



| Particulars (Rs. mn)          | Q4 FY20     | Q1 FY21     | Q2 FY21     | Q3 FY21     | Q4 FY21     | YoY (%) | QoQ (%) | FY20        | FY21        | YoY (%) | Q2 FY21 as<br>per<br>Supreme<br>court order | Q3 FY21 as<br>per<br>Supreme<br>court order |
|-------------------------------|-------------|-------------|-----