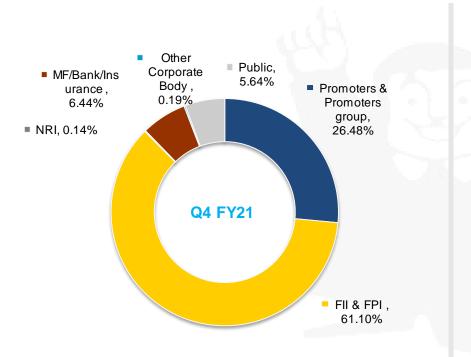

.06 |
| Total Intflows       | 162.92    | 38.92                      | 36.68                           | 113.63                    | 193.21                    | 529.17                   | 169.52            | 53.67        | 1,297.74 |
| Mismatch             | 115.61    | 11.84                      | 3.69                            | 8.73                      | 7.83                      | 31.29                    | 47.37             | (248.68)     | (22.32)  |
| Cumulative mismatch  | 115.61    | 127.44                     | 131.13                          | 139.87                    | 147.70                    | 178.99                   | 226.36            | (22.32)      |          |

#### Shareholding Pattern as on March 31, 2021 vs March 31, 2020



No. of shares outstanding: 253.06 mn



No. of shares outstanding: 226.88 mn



### **Has Attracted Strong Interest from Quality Investors**



- \* Consistent track record and high growth potential has attracted reputed institutional and private equity investors to infuse growth capital
- \* Last two fund raising:
  - 1. On August 06, 2020, allotted 26.179 mn equity shares of face value of Rs. 10/- each ("Rights Equity Shares") aggregating to Rs. 14.92 bn to the eligible equity shareholders for cash at a price of Rs. 570/- per Rights Equity Share (including a premium of Rs. 560/- per rights equity share) in the ratio of 3 rights equity shares for every 26 equity shares held by the eligible equity shareholders on the record date i.e. July 10, 2020.
  - 2. On January 28, 2010, allotted 11.658 mn equity shares at Rs. 500.80 per