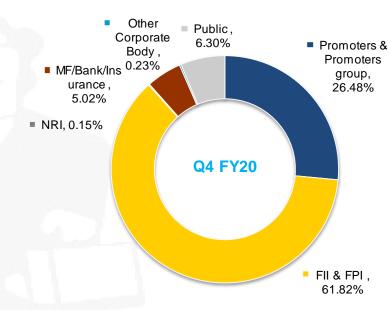

| 38.92                      | 36.68                           | 113.63                    | 193.21                    | 529.17                   | 169.52            | 53.67        | 1,297.74 |
| Mismatch             | 115.61    | 11.84                      | 3.69                            | 8.73                      | 7.83                      | 31.29                    | 47.37             | (248.68)     | (22.32)  |
| Cumulative mismatch  | 115.61    | 127.44                     | 131.13                          | 139.87                    | 147.70                    | 178.99                   | 226.36            | (22.32)      |          |

#### Shareholding Pattern as on March 31, 2021 vs March 31, 2020



No. of shares outstanding: 253.06 mn



No. of shares outstanding: 226.88 mn



### **Has Attracted Strong Interest from Quality Investors**



- \* Consistent track record and high growth potential has attracted reputed institutional and private equity investors to infuse growth capital
- \* Last two fund raising:
  - 1. On August 06, 2020, allotted 26.179 mn equity shares of face value of Rs. 10/- each ("Rights Equity Shares") aggregating to Rs. 14.92 bn to the eligible equity shareholders for cash at a price of Rs. 570/- per Rights Equity Share (including a premium of Rs. 560/- per rights equity share) in the ratio of 3 rights equity shares for every 26 equity shares held by the eligible equity shareholders on the record date i.e. July 10, 2020.
  - 2. On January 28, 2010, allotted 11.658 mn equity shares at Rs. 500.80 per equity share to Qualified Institutional