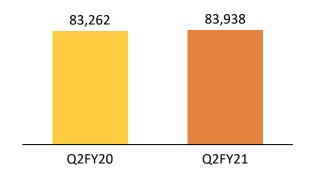

### Sales Volume back to normalcy in Q2FY21

- ✓ Sales Volume at 83,938 MT for Q2FY21
- ✓ Revenues at Rs.389 crore for Q2FY21

### Sales Volume (MT)