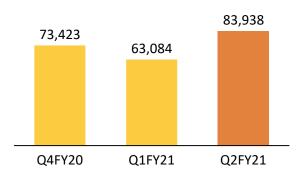

## Himadri Speciality Chemical Ltd

### Sales Volume back to normalcy in Q2FY21

- ✓ Sales Volume at 83,938 MT for Q2FY21
- ✓ Revenues at Rs.389 crore for Q2FY21

### Investor Release: 11th November 2020, Kolkata

Himadri Speciality Chemical Limited reported results for the quarter & half year ended 30<sup>th</sup> September 2020

### **Standalone Financial Highlights**

### Sales Volume (MT)

### Business starting to return back to normalcy





### Revenue (In Rs. Crore)

# 364 258 Q4FY20 Q1FY21 Q2FY21

### EBITDA (In Rs. Crore)



Margins under pressure in current business environment



Commenting on the results and performance, Mr. Anurag Choudhary, MD & CEO of Himadri Speciality Chemical Ltd said:

"First half of the financial year 2021 has been challenging for us at Himadri on account of nationwide shutdown enforced to fight Coronavirus. It had halted manufacturing activities across sectors. This resulted in a drop in the production levels of the Company.

We have been agile in these times and are taking every step to minimise the impact. The businesses are starting to inch back to normalcy. Inspite of the tough times, we were able to do deliver good volumes in Q2FY21. Revenue and Profitability got impacted due to pricing