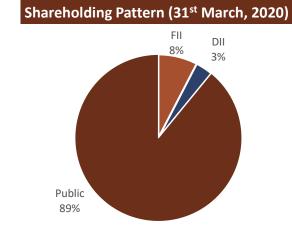

) |              |  |  |  |  |
|-------------------------------------------|--------------|--|--|--|--|
| CMP (INR)                                 | 34.25        |  |  |  |  |
| 52 Week H/L (INR)                         | 135.75/30.55 |  |  |  |  |
| Avg. Net Turnover (INR Mn)                | 3.20         |  |  |  |  |
| Market Cap (INR Mn)                       | 4,562        |  |  |  |  |
| Equity Shares Outstanding (Mn)            | 132.24       |  |  |  |  |

| Institutional Holding             |        |
|-----------------------------------|--------|
| HDFC Ltd                          | 10.65% |
| LCI Estates LLP                   | 6.13%  |
| Fil Investments (Mauritius) Ltd   | 3.27%  |
| Kotak Small Cap Fund              | 2.69%  |
| Fidelity funds - India Focus Fund | 1.29%  |



## Disclaimer



No representation or warranty, express or implied, is made as to, and no reliance should be placed on, the fairness, accuracy, completeness or correctness of the information or opinions contained in this presentation. Such information and opinions are in all events not current after the date of this presentation. Certain statements made in this presentation may not be based on historical information or facts and may be "forward looking statements" based on the currently held beliefs and assumptions of the management Hindustan Oil Exploration Company Limited ("Company" or "HOEC") which are expressed in good faith and in their opinion reasonable, including those relating to the Company's general business plans and strategy, its future financial condition and growth prospec