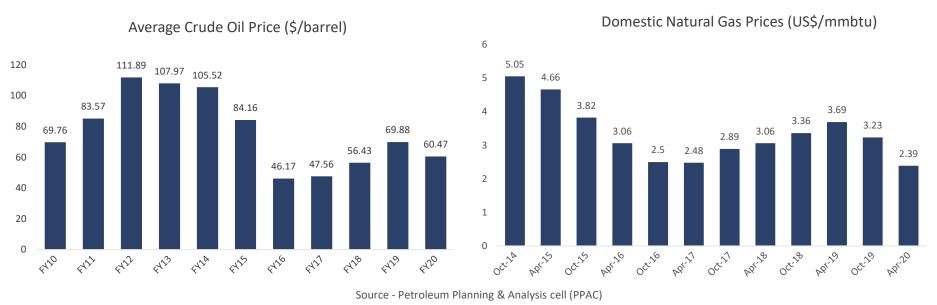

## Price Trends for Crude Oil and Natural Gas

#### **Impact of Covid on Oil and Gas Industry**

- On the Global O&G Industry: Outlook on prices for the near term is uncertain due to COVID induced demand destruction and the supply glut that was previously existing in the industry. Capex investments being deferred by global oil companies
- On the Indian O&G Industry: Indian O&G upstream companies have requested for fiscal relief measures like cuts on Royalty, Cess and profit petroleum and have asked for pricing and marketing freedom for gas. Crude oil prices below \$45/bbl are not economical for future development and exploration