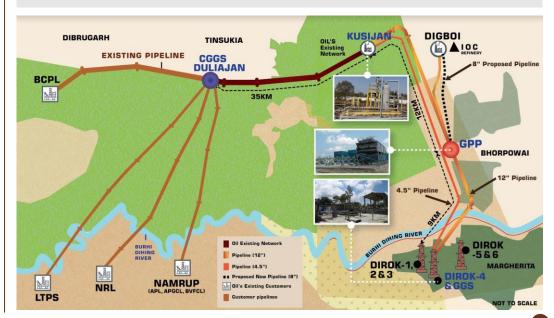

# **Dirok:** Priority in Assam

25.8 mmscfd
Gas Production
(in FY20)

676 boepd
Condensate
Production
(in FY20)

> 15%
Assam Gas
Production

#### **Concentrated in India's North-East Premier Basin**

- Dirok gas field is located in Block AAP-ON-94/1 in Assam-Arakan Basin
- Production Sharing Contract signed in 1998 with the Government of India
- Block has substantial potential for further exploration and development

# **Dirok:** Field development

First phase of development involved the following

- Drilling and completion of 6 development wells- 3 re-entry and 3 new wells
- Set up a Gas Gathering Station
- Set up a Gas Processing Plant with a capacity of 40 mmscfd
- Laid pipelines tied to the existing infrastructure to export gas and condensate

### Phase II (To be Completed)

- Laying of 35km pipeline to connect directly to Duliajan hub
- Drilling of 3 development wells to increase production from 35 mmscfd to 55 mmscfd

Dirok is a successful fast-track development with an outsourced model for processing