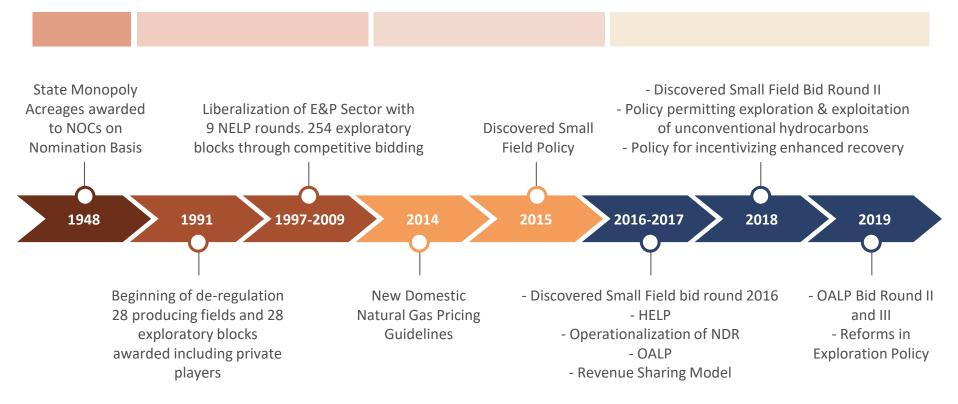

# Milestones in the Oil and Gas Industry

Nomination Era

Pre-NELP PSCs

NELP

RSC (HELP and DSF)