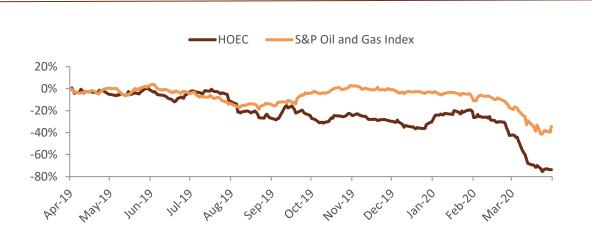

9           | Provisions                        | 13.47          | 6.81           |
| (V) Other financial assets    | 3.47           | 10.55          | Other current liabilities         | 4.30           | 3.00           |
| Income tax assets             | 9.88           | 9.68           | Total current liabilities         | 214.06         | 65.80          |
| Other current assets          | 4.09           | 0.99           |                                   |                |                |
| Total current assets          | 266.71         | 245.15         |                                   |                |                |
| TOTAL                         | 1,035.84       | 734.15         | TOTAL                             | 1,035.84       | 734.15         |

# Capital Market Data





| Price Data (31 <sup>st</sup> March, 2020) |              |  |  |  |  |
|-------------------------------------------|--------------|--|--|--|--|
| CMP (INR)                                 | 34.25        |  |  |  |  |
| 52 Week H/L (INR)                         | 135.75/30.55 |  |  |  |  |
| Avg. Net Turnover (INR Mn)                | 3.20         |  |  |  |  |
| Market Cap (INR Mn)                       | 4,562        |  |  |  |  |
| Equity Shares Outstanding (Mn)            | 132.24       |  |  |  |  |

| Institutional Holding             |        |
|-----------------------------------|--------|
| HDFC Ltd                          | 10.65% |
| LCI Estates LLP                   | 6.13%  |
| Fil Investments (Mauritius) Ltd   | 3.27%  |
| Kotak Small Cap Fund              | 2.69%  |
| Fi