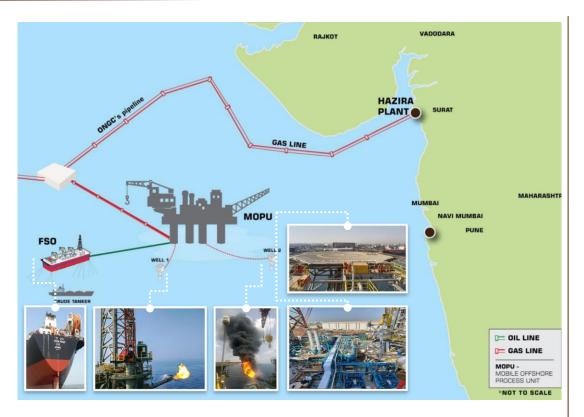

## B-80: Project at an advanced stage- 50% PI

## 8000 boepd

(Barrel of oil equivalent per day)

Expected Total Production (Phase I)

13% to 30%

Share of Oil to increase in production mix

#### **B-80 Development – Top Priority**

- Two subsea development wells are drilled and completed and ready to flow
- Based on production tests both the wells are capable of producing 8,000 boepd
- Optimize the operating costs through in-house MOPU and FSO for evacuation
- Processing system is ready to be mobilized and the systems for evacuation for oil and gas is to be completed in the fair weather window starting from November 2020 in the west coast
- B-80 development will mark HOEC's successful foray into the prolific Mumbai offshore basin

#### **New Lead**

- New lead in Deccan Trap formation of a 6m interval
- This interval can potentially produce oil and gas which needs to be tested
- The new lead can potentially increase the value of the block. This is to be taken up in the subsequent drilling program

The project is on track for production

# B-80: Field Development Plan

HÜEC

- Drilling & Completion of two subsea wells to produce Oil & Gas
- Processing of Oil & Gas through Mobile Offshore Processing Unit (MOPU)
- Processed Oil to be exported through FSO of storage capacity 900,000 barrels
- Gas to be delivered to Gujarat Gas Market by tapping into an existing gas pipeline system of ONGC

#### **Project Update**

### Completed

- Jack-up rig procured and converted to MOPU and is ready to sail out
- Drilling & completion of 2 subsea wells
- Successful testing of two wells with potential to produce > 8000 boepd
- Procured FSO 'Prem Pride' with storage capacity of 900,000 barrels

### **To be Completed**

- Flexible pipelines for oil from MOPU to FSO
- Gas export systems connecting to ONGC pipelines
- 'First Oil' from B80

B-80 was the first offshore DSF FDP to be approved and it is on track for "First Oil"