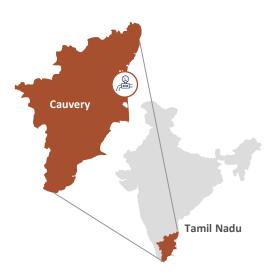

# **PY-1:** Enhancing Production and Offtake Arrangements

USD 3.65
Realised Price per MMBTU

55 mmscfd

Processing Capacity 56 km

Sub sea pipeline

- Only offshore platform in Cauvery Basin with 8 slots and four wells drilled
- Unique, predominantly gas-bearing reservoir and the only offshore fractured granitic basement reservoir in India
- G&G studies are being planned for the full field development

#### Clients

HOEC PI 100%

GAIL is the sole buyer for the gas produced in this field