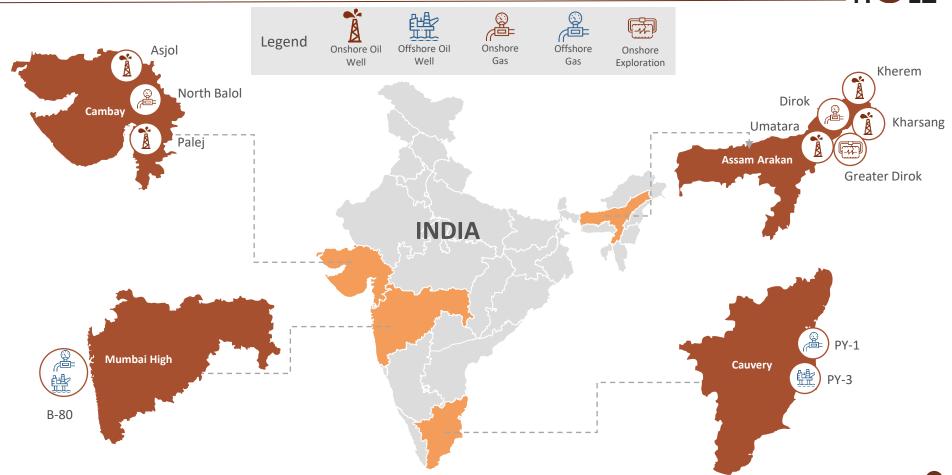

# **Geographical Presence**

Low Cost and Fast Track execution capabilities that differentiates it from other players

HOEC has 10 blocks with discoveries producing or ready to be developed and 1 exploratory block in its portfolio

Strong management team with experienced industry professionals

Capex plans through internal accruals and cost reduction

Gross production stood at 7,869 boepd and Net Production stood at 3,163 boepd for FY20

Presence in 4 out of 7 sedimentary basins in India

Awarded the Oil & Gas production & development company of the year in 2018-19 (Small Category) from FIPI