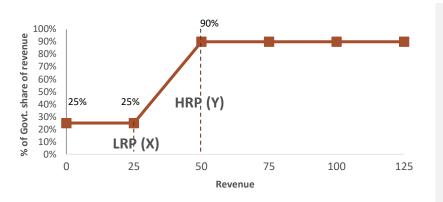

# Revenue Sharing Model

Bidding process based on the Revenue Sharing Model involves 2 parameters – Lower Revenue Point (LRP) and Higher Revenue Point (HRP). The revenue share for intermediate points will be calculated by linear interpolation. The bidder offering the highest net present value of the revenue share to the Government will score the maximum on this parameter.

$$Z = X + [(Y - X)*(R - 0.01)/0.99]$$

X - % of Govt. share of revenue payable at LRP

Y - % of Govt. share of revenue payable at HRP

R – Average daily revenue in Million US Dollar

Z - % of Govt. share of revenue when Avg. daily revenue > LRP and < HRP

| Block                                | B-80                                             | Kherem                                                  | AA-ONHP-2017/19                                         | Umatara                                                 |
|--------------------------------------|--------------------------------------------------|---------------------------------------------------------|---------------------------------------------------------|---------------------------------------------------------|
| Government Share of Revenue – LRP    | 12%                                              | 21%                                                     | 22%                                                     | 48%                                                     |
| Government Share of<br>Revenue - HRP | 55%                                              | 99%                                                     | 99%                                                     | 99%                                                     |
| Royalty                              | 10% for crude oil,<br>condensate and Natural Gas | 12.5% for crude oil and condensate; 10% for natural gas | 12.5% for crude oil and condensate; 10% for natural gas | 12.5% for crude oil and condensate; 10% for natural gas |
| Cess                                 | 0                                                | 0                                                       | 0                                                       | 0                                                       |