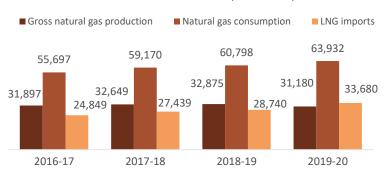

*Industry Snapshot**



#### **Robust Demand**

- India is the third largest energy consumer and fourth largest consumer of gas with demand primarily met by imports
- Increased domestic production of Oil & Gas thereby reducing imports helps reduce forex outflows

### **Policy Support**

- Government has enacted various policies such as OALP, DSF and Production enhancement contracts to encourage investment and private participation
- Various steps have been taken recently by DGH to improve ease of business

INDIA INDIA

Advantage

# Supportive FDI guideline

 The government allows 100% FDI in Upstream and Private sector refining projects

#### Fiscal Relief

 Industry has asked for fiscal relief in the form of reduction in Royalty, Cess, Profit petroleum

#### Domestic Natural Gas (MMSCM)



#### Domestic Petroleum Products (MMT)



Source - Petroleum Planning & Analysis cell (PPAC)

# Milestones in the Oil and Gas Industry





Nomination Era

Pre-NELP PSCs

NELP

RSC (HELP and DSF)

## Price Trends for Crude Oil and Natural Gas





#### **Impact of Covid on Oil and Gas Industry**

- On the Global O&G Industry: Outlook on prices for the near term is uncertain due to COVID induced demand destruction and the supply glut that was previously existing in the industry. Capex investments being deferred by global oil companies
- On the Indian O&G Industry: Indian O&G upstream companies have requested for fiscal relief measures like cuts on Royalty, Cess and profit petroleum and have asked for pricing and marketing freedom for gas. Crude oil prices below \$45/bbl are not economical