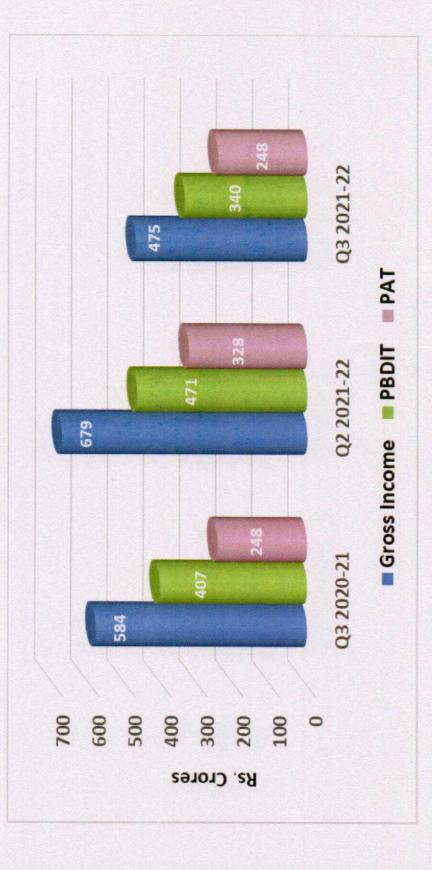

artered Accountants (Firm Registration No. 001739C)

(CA Chirag J. Patel) Partner M. N. 115637 UDIN: 22 115637ABC 163781

Place: Ahmedabad Date: February 10, 2022





# GUJARAT STATE PETRONET LTD

## Q3 2021-22 RESULT PRESENTATION

FEBRUARY 2022

### TRANSMISSION VOLUMES

VOLUMES IN GSPL NETWORK



VOLUMES IN GSPL NETWORK

|                  | 15.93% | 6.59%  |       | 26.67% |        | %£8 UV |        | Q3 | 2021-22 |               |
|------------------|--------|--------|-------|--------|--------|--------|--------|----|---------|---------------|
| sectoral volumes | 16.57% | 13.52% | 8.58% |        | 26.55% |        | 34.78% | Q2 | 2021-22 | - Contilieror |
| 5                | 16.43% | 23.40% |       | 9.96%  | 18.21% |        | 32.00% | Q3 | 2020-21 |               |

## FINANCIALS





STANDALONE FINANCIALS

(Quarterly)

| Sectoral Revenue                | (Rs. Crores) | ores)    |
|---------------------------------|--------------|----------|
|                                 | Q3 21-22     | Q3 20-21 |
| Revenue from Gas Transportation | 466.54       | 571.82   |
| Revenue from Electricity Sales  | 4.61         | 4.46     |
| Total Revenue from Operations   | 471.15       | 576.28   |

Total outstanding debt as on 31-12-2021 : Rs. 313.17 crores

**CONSOLIDATED FINANCIALS** 

(Rs. Crores)

| Quarter  | Gross Income | РВТ | PAT |
|----------|--------------|-----|-----|
| Q3 21-22 | 5,623        | 447 | 351 |
| Q3 20-21 | 3,363        | 854 | 650 |



| DISCLAIMER | imer       | This presentation has been prepared by Gujarat State Petronet Limited (GSPL) solely for infor