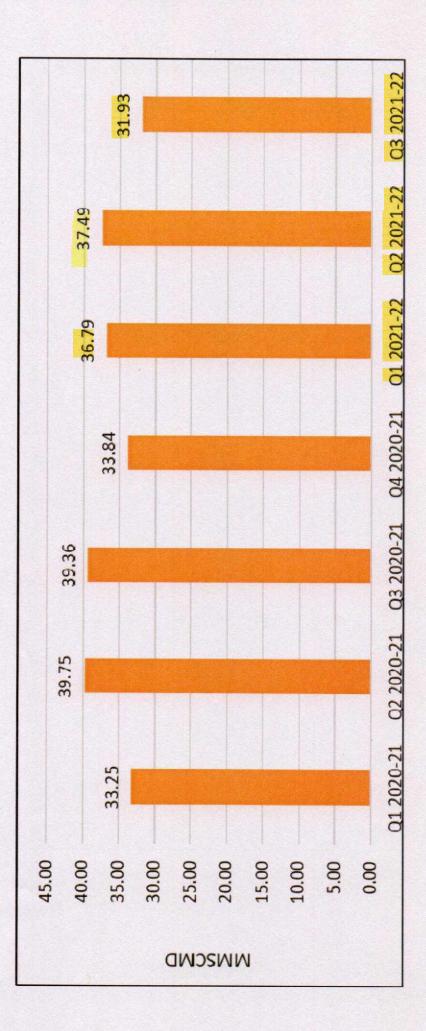

esults, in respect of one associate and two jointly controlled companies based on their interim financial statements/ financial results/ financial information which have not been reviewed by their auditors. According to the information and explanations given to us by the Management, these interim financial statements/ financial results/ financial information are not material to the Group.

Our conclusion on the Statement is not modified in respect of the above matters.

For ANOOP AGARWAL & CO. Chartered Accountants (Firm Registration No. 001739C)

(CA Chirag J. Patel) Partner M. N. 115637 UDIN: 22 115637ABC 163781

Place: Ahmedabad Date: February 10, 2022





# GUJARAT STATE PETRONET LTD

## Q3 2021-22 RESULT PRESENTATION

FEBRUARY 2022

### TRANSMISSION VOLUMES

VOLUMES IN GSPL NETWORK



VOLUMES IN GSPL NETWORK

|                  | 15.93% | 6.59%  |       | 26.67% |        | %£8 UV |        | Q3 | 2021-22 |               |
|------------------|--------|--------|-------|--------|--------|--------|--------|----|---------|---------------|
| sectoral volumes | 16.57% | 13.52% | 8.58% |        | 26.55% |        | 34.78% | Q2 | 2021-22 | - Contilieror |
| 5                | 16.43% | 23.40% |       | 9.96%  | 18.21% |        | 32.00% | Q3 | 2020-21 |               |

## FINANCIALS





STANDALONE FINANCIALS

(Quarterly)

| Sectoral Revenue                | (Rs. Crores) | ores)    |
|---------------------------------|--------------|----------|
|                                 | Q3 21-22     | Q3 20-21 |
| Revenue from Gas Transportation | 466.54       | 571.82   |
| Revenue fro