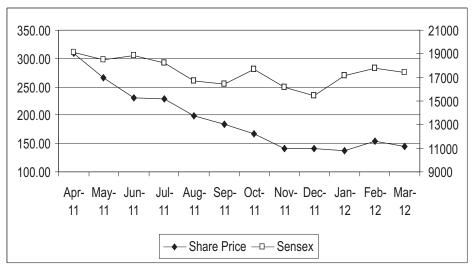

The shares of the Company are listed in Madras Stock Exchange Limited and Bombay Stock Exchange Limited. The market price data of High and Low during each month in the last financial year at Bombay Stock Exchange, Mumbai is given below:

## (vii) Market Price data: Monthly Low and High Prices: (BSE)

| Share Price (Rs.) | Sensex                                                                                           |
|-------------------|--------------------------------------------------------------------------------------------------|
| 309.65            | 19135.96                                                                                         |
| 266.08            | 18503.28                                                                                         |
| 231.25            | 18845.87                                                                                         |
| 229.33            | 18197.20                                                                                         |
| 198.53            | 16676.75                                                                                         |
| 183.65            | 16453.76                                                                                         |
| 167.68            | 17705.01                                                                                         |
| 140.48            | 16123.46                                                                                         |
| 140.50            | 15454.92                                                                                         |
| 138.15            | 17193.55                                                                                         |
| 154.23            | 17752.68                                                                                         |
| 145.35            | 17404.20                                                                                         |
|                   | 309.65<br>266.08<br>231.25<br>229.33<br>198.53<br>183.65<br>167.68<br>140.48<br>140.50<br>138.15 |

## (viii) Super Sales Share prices Vs BSE Sensex