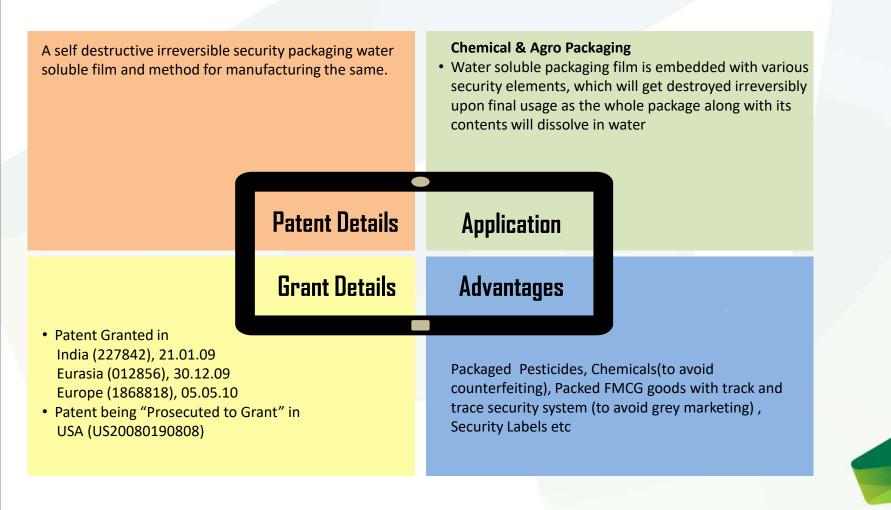

# Security : Self Destructive Irreversible Security Packaging

#### **Health Care:**

 Provide a water soluble film based matrix for collecting and storing samples extracted from living species for avoiding cross infection or spillage of samples

 Patent Details
 Application
 Grant Details
 Advantages
 Patent Granted in India (251630), 27.03.12 USA (8673236), 18.03.14 Europe (2040921), 24.07.13
 Eliminate problem of disposal of used containers
 Non contaminating container for collecting liquid and semi solid bio waste
 Retrieve the samples collected, by dissolving the Matrix, for analysis

# Security : High Security Paper

| A security paper having one or r<br>inserted at precise locations on<br>using a polymeric article as a car<br>feature(s)                                   | or within the paper by | <ul> <li>Paper based Products:</li> <li>Bank Notes</li> <li>Passports</li> <li>Postage Stamps</li> <li>Certificates etc</li> </ul> |                                               |
|------------------------------------------------------------------------------------------------------------------------------------------------------------|------------------------|------------------------------------------------------------------------------------------------------------------------------------|-----------------------------------------------|
|                                                                                                                                                            | Patent Details         | Application                                                                                                                        |                                               |
|                                                                                                                                                            | Grant Details          | Advantages                                                                                                                         | ,                                             |
| <ul> <li>Patent Granted in<br/>Russia (2409473), 20.01.11</li> <li>Patent being "Prosecuted to Gr<br/>India (312/MUM/05)<br/>Europe (EP1871952)</li> </ul> | rant" in               | <ul> <li>High – Value Security Pa</li> <li>To maintain Secrecy of I</li> </ul>                                                     | uckaging for the documents mportant Documents |
|                                                                                                                                                            |                        |                                                                                                                                    |                                               |