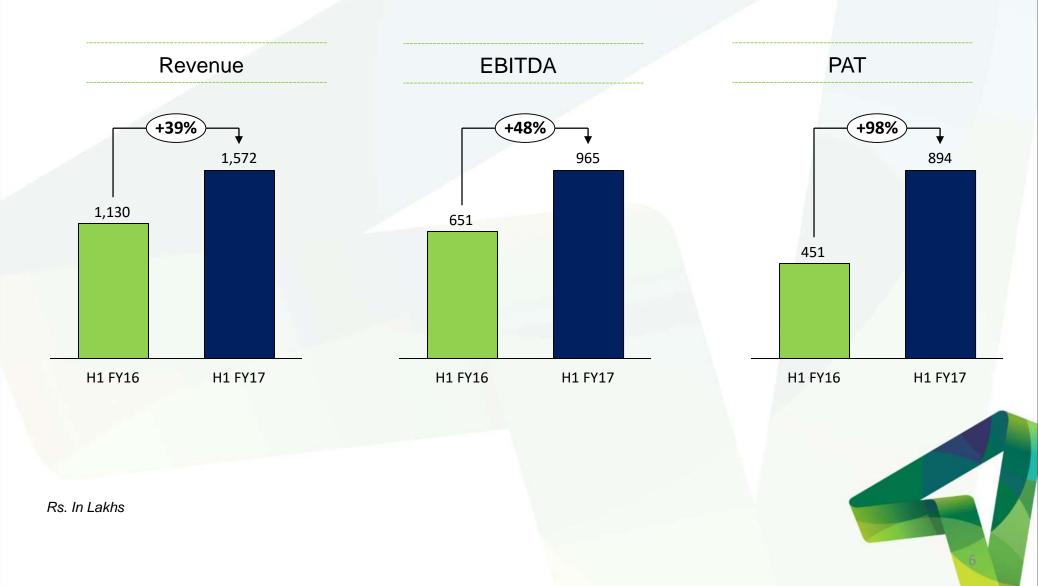

# Standalone Result Highlights – H1 FY17

www.arrowgreentech.com

# Standalone Profit & Loss Statement

| Particulars (in lakhs)     | Q2FY17 | Q2FY16 | Y-o-Y | H1FY17  | H1FY16  | Y-o-Y | FY16    |
|----------------------------|--------|--------|-------|---------|---------|-------|---------|
| Net Income from Operations | 854.9  | 619.4  | 38%   | 1,571.9 | 1,129.8 |       | 2,266.3 |
| Cost of Material Consumed  | 59.2   | 59.6   |       | 108.2   | 98.6    |       | 189.2   |
| Purchase of Stock In Trade | 0.2    | 0.0    |       | 0.2     | 0.0     |       | 58.4    |
| Changes in Inventories     | 28.4   | 14.6   |       | 33.6    | 6.9     |       | -15.7   |
| Employee Expenses          | 101.6  | 61.0   |       | 186.1   | 113.8   |       | 264.6   |
| Other Expenses             | 162.5  | 126.8  |       | 278.7   | 259.4   |       | 618.5   |
| EBITDA                     | 503.1  | 357.4  | 41%   | 965.1   | 651.1   | 48%   | 1,151.3 |
| EBITDA %                   | 58.8%  | 57.7%  |       | 61.4%   | 57.6%   |       | 50.8%   |
| Other Income               | 39.5   | 27.5   |       | 71.8    | 40.8    |       | 534.1   |
| Depreciation               | 37.6   | 24.0   |       | 59.0    | 47.8    |       | 97.5    |
| EBIT                       | 505.0  | 361.0  | 40%   | 977.9   | 644.0   | 52%   | 1,587.9 |
| EBIT (%)                   | 59.1%  | 58.3%  |       | 62.2%   | 57.0%   |       | 70.1%   |
| Finance Cost               | 0.0    | 0.0    |       | 0.0     | 0.0     |       | 0.0     |
| Profit before Tax          | 505.0  | 361.0  | 40%   | 977.9   | 644.0   | 52%   | 1,587.9 |
| Тах                        | -13.2  | 95.4   |       | 83.8    | 192.9   |       | 484.0   |
| Profit after Tax           | 518.3  | 265.6  | 95%   | 894.1   | 451.1   | 98%   | 1,104.0 |
| PAT %                      | 60.6%  | 42.9%  |       | 56.9%   | 39.9%   |       | 48.7%   |
| EPS                        | 4.41   | 2.26   |       | 7.62    | 3.84    |       | 9.40    |