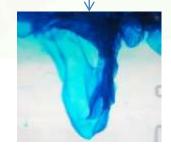

# What is Water Soluble Film (WSF) ?

#### What it is?

- Water Soluble Film
- Packaging material that is environmentally safe & fully biodegradable when disposed in water or waste