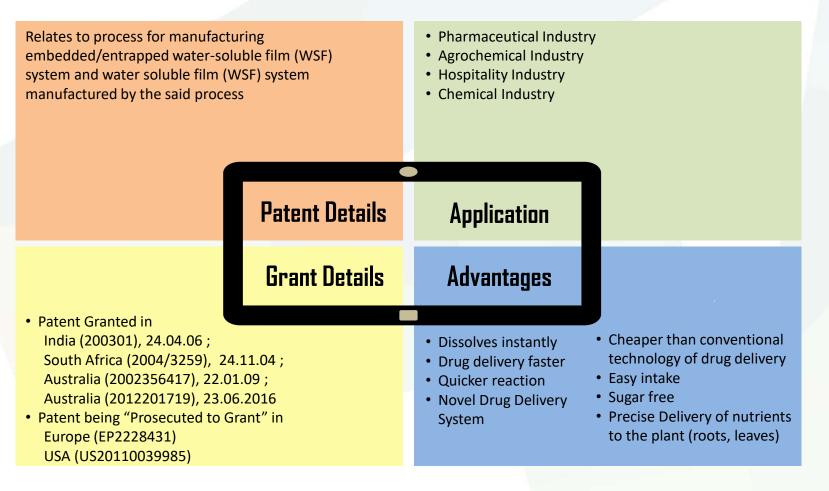

| Self adhesive<br>materials with a<br>water soluble<br>protective layer<br>South Africa &<br>United States            | High Security Film<br>Australia                                                                                                    | A process of<br>Preparing a Self<br>Adhesive<br>India                                                      |                                                                                                                             |



## Capitalizing – Key Patents

**Actives Embedded Water Soluble Film** 

**Drug Delivery Device (Controlled & Bio Digestible)** 

**WSF Based Matrix to Collect Samples** 

**High Security Paper** 

Self Destructive Irreversible Security Packaging



# Health & Hygiene : Active Embedded Water Soluble Film







# Health & Hygiene : Drug Delivery Device





## Health & Hygiene : A WSF based matrix to contain samples

# Relates to a Water Soluble Film based matrix for collecting

- Blood, Urine, Serum Samples or
- Any other type of samples extracted from living species

#### **Health Care:**

 Provide a water soluble film based matrix for collecting and storing samples extracted from living species for avoiding cross infection or spillage of samples

 Patent Details
 Application
 Grant Details
 Advantages
 Patent Granted in India (251630), 27.03.12 USA (8673236), 18.03.14 Europe (2040921), 24.07.13
 Eliminate problem of disposal of used containers
 Non contaminating container for collecting liquid and semi solid bio waste
 Retrieve the samples collected, by dissolving the Matrix, for analysi