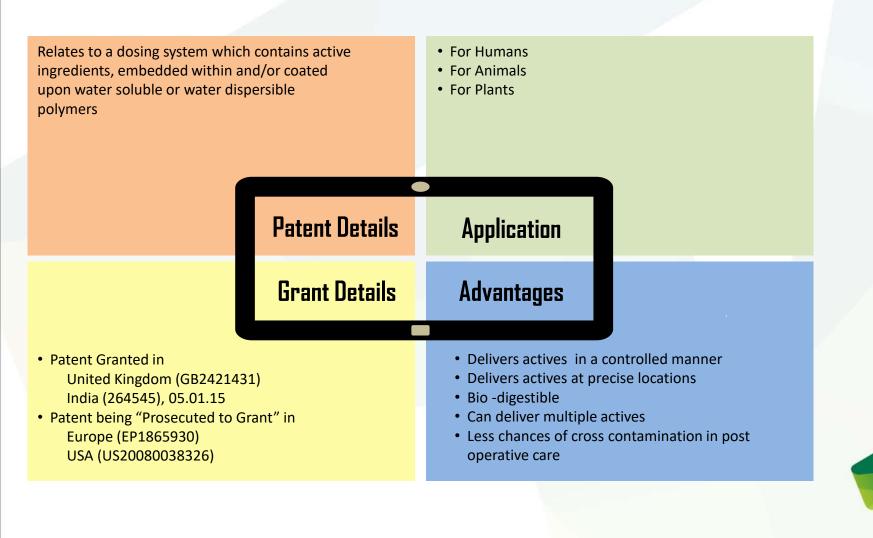

# Health & Hygiene : Drug Delivery Device

#### Novel Drug Delivery Device -NDDD

- DDD contains Actives embedded within and/or coated upon Water Soluble or Water Dispersible Polymers
- The active ingredients are released at a precise – controlled rate from a readily soluble polymer into an aqueous environment through one or more perforated bio-digestible films, post which DDD dissolves overtime and is bio absorbed over time