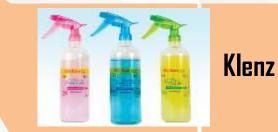

#### Arrow Care

- Meltz It's a small breath strip which creates freshness, killing all the bad breath germs
- It dissolves instantly when placed on the tongue
- Approved from FSSAI and other licensing authorities in India
- Carez Small thin Soap Strips convenient to carry and use
- Economically priced, no wastage, and no residue left after wash
- Laboratory Tested Product
- Klenz Concentrated Capsule to refill a bottle for household cleaning
- Innovative product for specialised Glass cleaner, Antibacterial & Multipurpose Cleaner
- Time Saving, Cost Saving, Space Saving