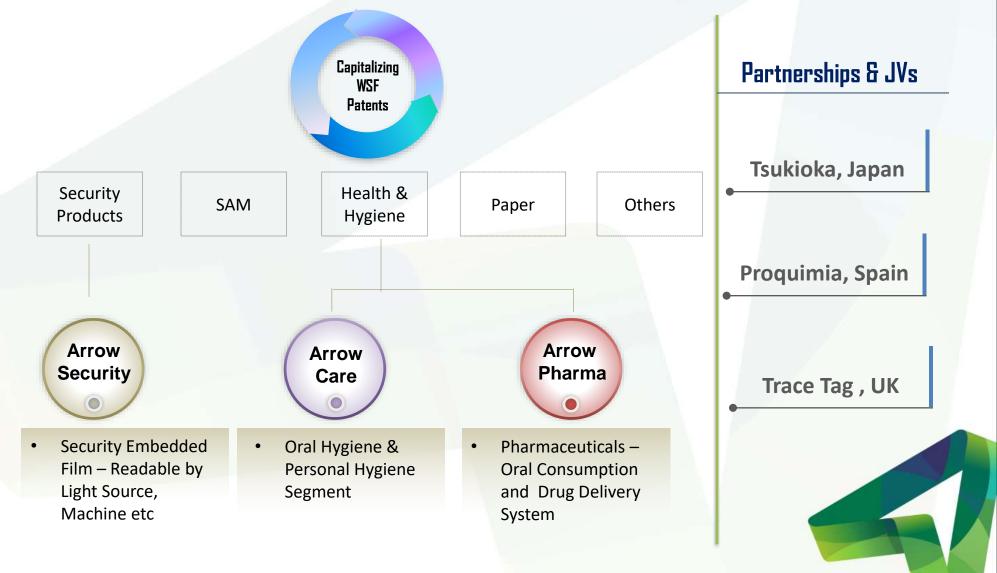

### End Products – Capitalizing WSF Patents

## **Arrow Security**

- Granted Patent Rights across the world and part of its security Patent Portfolio
- Security films for manufacturing of high security paper such as banknote, passport and non-judicial stamp papers, or for brand protection applications
- These patents are managed by dedicated IP cell of Arrow Greentech Ltd

- Exclusive arrangement with Trace Tag International Ltd (TTI, UK) for integration and use of Tracetag's DNA taggants within security documents
- TTI and AGTL have decided to pursue their joint developments and to commercialize resulting applications to their mutual benefit in the field of security documents

#### Arrow Care

- Meltz It's a small breath strip which creates freshness, killing all the bad breath germs
- It dissolves instantly when placed on the tongue
- Approved from FSSAI and other licensing authorities in India
- Carez Small thin Soap Strips convenient to carry and use
- Economically priced, no wastage, and no residue left after wash
- Laboratory Tested Product
- Klenz Concentrated Capsule to refill a bottle for household cleaning
- Innovative product for specialised Glass cleaner, Antibacterial & Multipurpose Cleaner
- Time Saving, Cost Saving, Space Saving

#### Arrow RX

### $MMS^{TM}Films - NDDS$

- Mouth Melting Strips (MMS) Thin Films loaded with Actives for Drug Delivery
- Taken Orally and melts instantaneously in the mouth when placed on or under the tongue
- The active substance enters the bloodstream directly via the oral mucosa without having to pass through the gastrointestinal tract

#### Novel Drug Delivery Device -NDDD

- DDD contains Actives embedded within and/or coated upon Water Soluble or Water Dispersible Polymers
- The active ingredients are released at a precise – controlled rate from a readily soluble polymer into an aqueous environment through one or more perforated bio-digestible films, post which DDD dissolves overtime and is bio absorbed over time

#### **RX Matrix**

- Novel system of collecting and storing blood samples, urine samples, serum samples or any other type of samples extracted from living species to avoid cross infection or spillage of the samples
- It eliminates the problem of disposal of used containers
- Non contaminating container for collecting liquid and semi solid bio waste