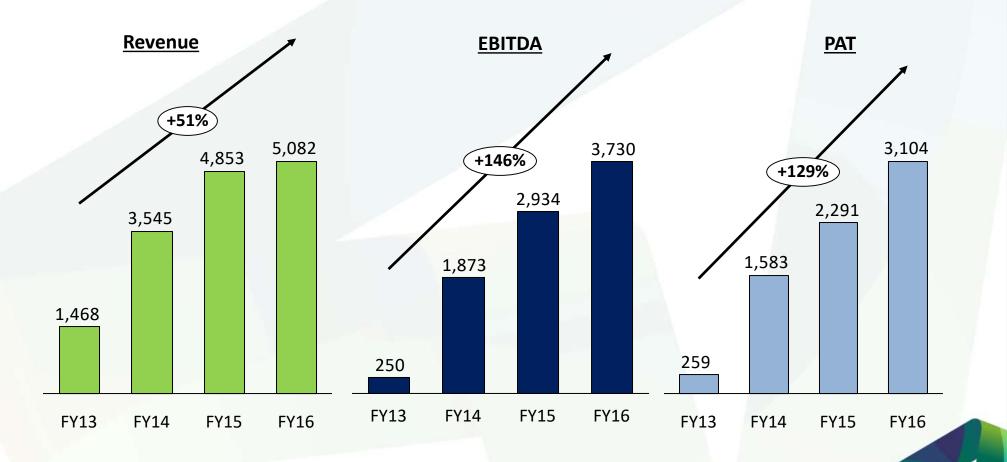

# Consolidated Result Highlights – H1 FY17

# **Consolidated Profit & Loss Statement**

| Particulars (Rs. in lakhs)      | Q2FY17       | Q2FY16  | Y-o-Y | H1FY17  | H1FY16  | Y-o-Y | FY16    |
|---------------------------------|--------------|---------|-------|---------|---------|-------|---------|
| Total Revenue                   | 1,235.4      | 1,233.6 |       | 2,450.9 | 2,372.7 |       | 5,081.6 |
| Cost of Material Consumed       | 59.2         | 59.6    |       | 108.2   | 98.6    |       | 189.2   |
| Purchase of Stock In Trade      | 0.2          | 0.0     |       | 0.2     | 0.0     |       | 58.4    |
| Changes in Inventories          | 28.3         | 14.6    |       | 32.7    | 6.4     |       | -15.4   |
| Employee Expenses               | 104.0        | 61.4    |       | 190.9   | 118.1   |       | 273.4   |
| Other Expenses                  | 196.1        | 133.2   |       | 396.9   | 282.2   |       | 849.0   |
| EBITDA                          | 847.6        | 964.8   | -12%  | 1,722.0 | 1,867.4 | -8%   | 3,727.0 |
| EBITDA %                        | 68.6%        | 78.2%   |       | 70.3%   | 78.7%   |       | 73.3%   |
| Other Income                    | 69.4         | 99.1    |       | 208.7   | 114.7   |       | 467.7   |
| Depreciation                    | 50.8         | 24.5    |       | 76.1    | 51.5    |       | 105.7   |
| EBIT                            | 866.2        | 1,039.3 | -17%  | 1,854.7 | 1,930.6 | -4%   | 4,089.0 |
| EBIT (%)                        | <b>70.1%</b> | 84.3%   |       | 75.7%   | 81.4%   |       | 80.5%   |
| Finance Cost                    | 0.0          | 0.0     |       | 0.0     | 0.0     |       | 0.0     |
| Profit before Tax               | 866.2        | 1,039.3 | -17%  | 1,854.7 | 1,930.6 | -4%   | 4,089.0 |
| Тах                             | 38.0         | 219.8   |       | 206.5   | 403.4   |       | 984.7   |
| Profit after Tax                | 828.2        | 819.5   | 1%    | 1,648.2 | 1,527.2 | 8%    | 3,104.3 |
| PAT %                           | 67.0%        | 66.4%   |       | 67.2%   | 64.4%   |       | 61.1%   |
| Minority Interest               | 10.6         | 18.0    |       | 24.6    | 26.4    |       | 67.4    |
| PAT after Minority Interest     | 817.6        | 801.5   | 2%    | 1,623.6 | 1,500.8 | 8%    | 3,036.9 |
| PAT after Minority Interest (%) | 66.2%        | 65.0%   | -     | 66.2%   | 63.3%   |       | 59.8%   |
| EPS                             | 6.96         | 6.83    |       | 13.83   | 12.78   |       | 25.87   |