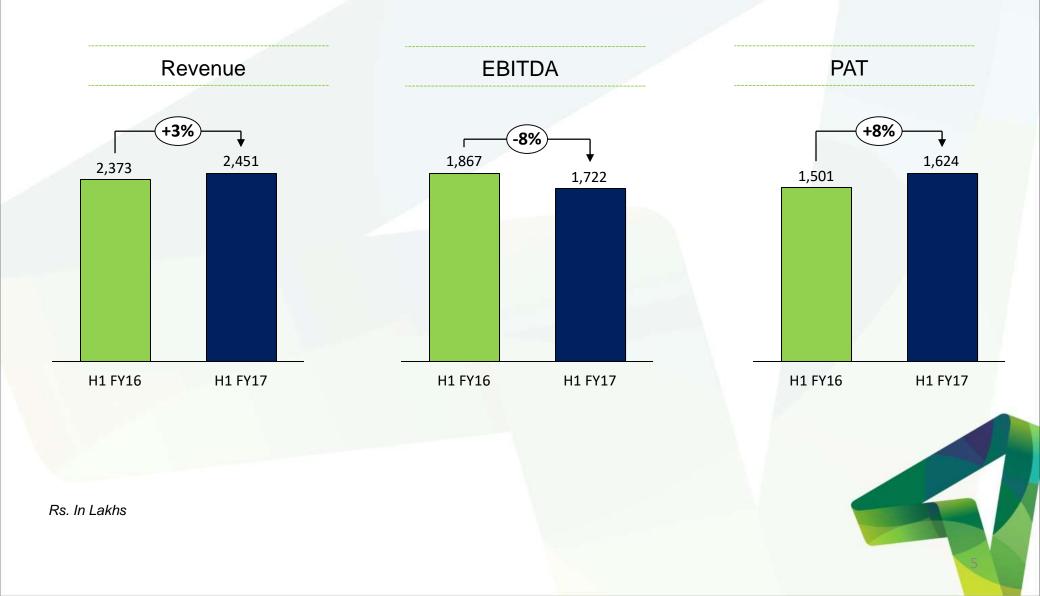

# Consolidated Result Highlights – H1 FY17

# **Consolidated Profit & Loss Statement**

| Particulars (Rs. in lakhs)      | Q2FY17       | Q2FY16  | Y-o-Y | H1FY17  | H1FY16  | Y-o-Y | FY16    |
|---------------------------------|--------------|---------|-------|---------|---------|-------|---------|
| Total Revenue                   | 1,235.4      | 1,233.6 |       | 2,450.9 | 2,372.7 |       | 5,081.6 |
| Cost of Material Consumed       | 59.2         | 59.6    |       | 108.2   | 98.6    |       | 189.2   |
| Purchase of Stock In Trade      | 0.2          | 0.0     |       | 0.2     | 0.0     |       | 58.4    |
| Changes in Inventories          | 28.3         | 14.6    |       | 32.7    | 6.4     |       | -15.4   |
| Employee Expenses               | 104.0        | 61.4    |       | 190.9   | 118.1   |       | 273.4   |
| Other Expenses                  | 196.1        | 133.2   |       | 396.9   | 282.2   |       | 849.0   |
| EBITDA                          | 847.6        | 964.8   | -12%  | 1,722.0 | 1,867.4 | -8%   | 3,727.0 |
| EBITDA %                        | 68.6%        | 78.2%   |       | 70.3%   | 78.7%   |       | 73.3%   |
| Other Income                    | 69.4         | 99.1    |       | 208.7   | 114.7   |       | 467.7   |
| Depreciation                    | 50.8         | 24.5    |       | 76.1    | 51.5    |       | 105.7   |
| EBIT                            | 866.2        | 1,039.3 | -17%  | 1,854.7 | 1,930.6 | -4%   | 4,089.0 |
| EBIT (%)                        | <b>70.1%</b> | 84.3%   |       | 75.7%   | 81.4%   |       | 80.5%   |
| Finance Cost                    | 0.0          | 0.0     |       | 0.0     | 0.0     |       | 0.0     |
| Profit before Tax               | 866.2        | 1,039.3 | -17%  | 1,854.7 | 1,930.6 | -4%   | 4,089.0 |
| Тах                             | 38.0         | 219.8   |       | 206.5   | 403.4   |       | 984.7   |
| Profit after Tax                | 828.2        | 819.5   | 1%    | 1,648.2 | 1,527.2 | 8%    | 3,104.3 |
| PAT %                           | 67.0%        | 66.4%   |       | 67.2%   | 64.4%   |       | 61.1%   |
| Minority Interest               | 10.6         | 18.0    |       | 24.6    | 26.4    |       | 67.4    |
| PAT after Minority Interest     | 817.6        | 801.5   | 2%    | 1,623.6 | 1,500.8 | 8%    | 3,036.9 |
| PAT after Minority Interest (%) | 66.2%        | 65.0%   | -     | 66.2%   | 63.3%   |       | 59.8%   |
| EPS                             | 6.96         | 6.83    |       | 13.83   | 12.78   |       | 25.87   |