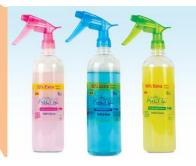

### **Arrow Care**

B

- Meltz It's a small breath strip which creates freshness, killing all the bad breath germs
- It dissolves instantly when placed on the tongue
- Approved from FSSAI and other licensing authorities in India
- Carez Small thin Soap Strips convenient to carry and use
- Economically priced, no wastage, and no residue left after wash
- Laboratory Tested Product
- Klenz Concentrated Capsule to refill a bottle for household cleaning
- Innovative product for specialised Glass cleaner, Antibacterial & Multipurpose Cleaner
- Time Saving, Cost Saving, Space Saving

Meltz

Carez

Klenz