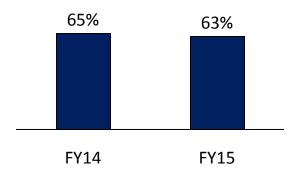

# **Consolidated Profit & Loss**

| Rs. Lakhs                            | FY15    | FY14   |
|--------------------------------------|---------|--------|
| Net Sales                            | 4853.17 | 3545.4 |
| Raw Material                         | 501.5   | 372.4  |
| Employee Cost                        | 218.9   | 98.9   |
| Other Expenses                       | 1199.1  | 1201.4 |
| EBIDTA                               | 2933.6  | 1872.7 |
| Margin %                             | 60.4%   | 52.8%  |
| Other Income                         | 116.9   | 124.7  |
| Depreciation                         | 95.5    | 36.7   |
| EBIT                                 | 2955.1  | 1960.8 |
| Margin %                             | 60.9%   | 55.3%  |
| Interest                             | 0.0     | 0.0    |
| Profit Before Exceptional item & tax | 2955.1  | 1960.8 |
| Exceptional Exp                      | -2.8    | -0.9   |
| РВТ                                  | 2952.2  | 1959.9 |
| Tax                                  | 661.3   | 376.8  |
| PAT                                  | 2290.9  | 1583.1 |
| PAT Margin %                         | 47.2%   | 44.7%  |