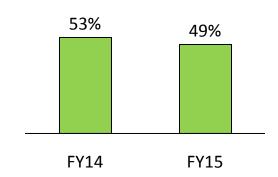

.0 |

| Rs. Lakhs                     | FY15   | FY14   |
|-------------------------------|--------|--------|
| Net Block                     | 1196.1 | 906.0  |
| Non Current Investments       | 1484.9 | 682.8  |
| Long Term Loans & Advances    | 352.9  | 294.1  |
| Other Non Current Assets      | 12.7   | 14.7   |
| Total non Current Assets      | 3046.6 | 1897.6 |
| Inventories                   | 76.3   | 318.6  |
| Sundry Debtors                | 49.9   | 44.1   |
| Cash and Bank                 | 2635.3 | 1520.5 |
| Other Current Assets          | 1.7    | 1.0    |
| Short Term Loans and Advances | 198.2  | 323.2  |
| Total Current Assets          | 2961.4 | 2207.4 |
| Total Assets                  | 6008.0 | 4105.0 |

# **Ratio Analysis**







Fixed Asset T/O (x)



**ROE (%)** 



Total Debt/Equity (x)





### For further information, please contact

### Company: Investor Relations Advisors:

Arrow Coated Products Ltd CIN: L21010MH1992PLC069281

Ms. Poonam Bansal

poonam@arrowcoated.com

www.arrowcoated.com

Strategic Growth Advisors Pvt. Ltd. CIN: U74140MH2010PTC204285 Ms. Neha Shroff / Ms. Ruchi Rudra <a href="mailto:sneha@sgapl.net">sneha@sgapl.net</a> / <a href="mailto:rruchi@sgapl.net">rruchi@sgapl.net</a>

www.sgapl.net