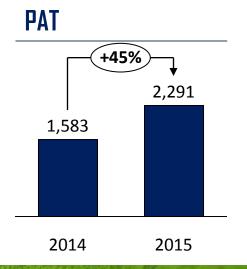

# **Consolidated Profit & Loss**

| Rs. Lakhs                            | FY15    | FY14   |
|--------------------------------------|---------|--------|
| Net Sales                            | 4853.17 | 3545.4 |
| Raw Material                         | 501.5   | 372.4  |
| Employee Cost                        | 218.9   | 98.9   |
| Other Expenses                       | 1199.1  | 1201.4 |
| EBIDTA                               | 2933.6  | 1872.7 |
| Margin %                             | 60.4%   | 52.8%  |
| Other Income                         | 116.9   | 124.7  |
| Depreciation                         | 95.5    | 36.7   |
| EBIT                                 | 2955.1  | 1960.8 |
| Margin %                             | 60.9%   | 55.3%  |
| Interest                             | 0.0     | 0.0    |
| Profit Before Exceptional item & tax | 2955.1  | 1960.8 |
| Exceptional Exp                      | -2.8    | -0.9   |
| РВТ                                  | 2952.2  | 1959.9 |
| Tax                                  | 661.3   | 376.8  |
| PAT                                  | 2290.9  | 1583.1 |
| PAT Margin %                         | 47.2%   | 44.7%  |