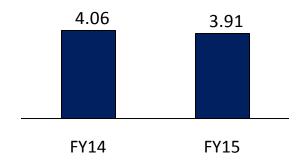

| 6008.0 | 4105.0 |

| Rs. Lakhs                     | FY15   | FY14   |
|-------------------------------|--------|--------|
| Net Block                     | 1196.1 | 906.0  |
| Non Current Investments       | 1484.9 | 682.8  |
| Long Term Loans & Advances    | 352.9  | 294.1  |
| Other Non Current Assets      | 12.7   | 14.7   |
| Total non Current Assets      | 3046.6 | 1897.6 |
| Inventories                   | 76.3   | 318.6  |
| Sundry Debtors                | 49.9   | 44.1   |
| Cash and Bank                 | 2635.3 | 1520.5 |
| Other Current Assets          | 1.7    | 1.0    |
| Short Term Loans and Advances | 198.2  | 323.2  |
| Total Current Assets          | 2961.4 | 2207.4 |
| Total Assets                  | 6008.0 | 4105.0 |

# **Ratio Analysis**







Fixed Asset T/O (x)



**ROE (%)** 



Total Debt/Equity (x)





### For further information, please contact

### Company: Investor Relations Advisors:

Arrow Coated Products Ltd CIN: L21010MH1992PLC069281

Ms. Poonam Bansal

poonam@arrowcoated.com

www.arrowcoated.com

Strategic Growth Advisors Pvt. Ltd. CIN: U74140MH2010PTC204285 Ms. Neha Shroff / Ms. Ruchi Rudra <a href="mailto:sneha@sgapl.net">sneha@sgapl.net</a> / <a href="mailto:rruchi@sgapl.net">rruchi@sgapl.net</a>

www.sgapl.net