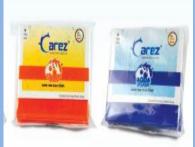

### **Arrow Care**

B

- Meltz It's a small breath strip which creates freshness, killing all the bad breath germs
- It dissolves instantly when placed on the tongue
- Approved from FSSAI and other licensing authorities in India
- Carez Small thin Soap Strips convenient to carry and use
- Economically priced, no wastage, and no residue left after wash
- Laboratory Tested Product
- Klenz Concentrated Capsule to refill a bottle for household cleaning
- Innovative product for specialised Glass cleaner, Antibacterial & Multipurpose Cleaner
- Time Saving, Cost Saving, Space Saving

Meltz

Carez

Klenz