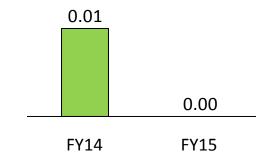

| FY15   | FY14   |
|-------------------------------|--------|--------|
| Net Block                     | 1196.1 | 906.0  |
| Non Current Investments       | 1484.9 | 682.8  |
| Long Term Loans & Advances    | 352.9  | 294.1  |
| Other Non Current Assets      | 12.7   | 14.7   |
| Total non Current Assets      | 3046.6 | 1897.6 |
| Inventories                   | 76.3   | 318.6  |
| Sundry Debtors                | 49.9   | 44.1   |
| Cash and Bank                 | 2635.3 | 1520.5 |
| Other Current Assets          | 1.7    | 1.0    |
| Short Term Loans and Advances | 198.2  | 323.2  |
| Total Current Assets          | 2961.4 | 2207.4 |
| Total Assets                  | 6008.0 | 4105.0 |

# **Ratio Analysis**







Fixed Asset T/O (x)



**ROE (%)** 



Total Debt/Equity (x)





### For further information, please contact

### Company: Investor Relations Advisors:

Arrow Coated Products Ltd CIN: L21010MH1992PLC069281

Ms. Poonam Bansal

poonam@arrowcoated.com

www.arrowcoated.com

Strategic Growth Advisors Pvt. Ltd. CIN: U74140MH2010PTC204285 Ms. Neha Shroff / Ms. Ruchi Rudra <a href="mailto:sneha@sgapl.net">sneha@sgapl.net</a> / <a href="mailto:rruchi@sgapl.net">rruchi@sgapl.net</a>

www.sgapl.net