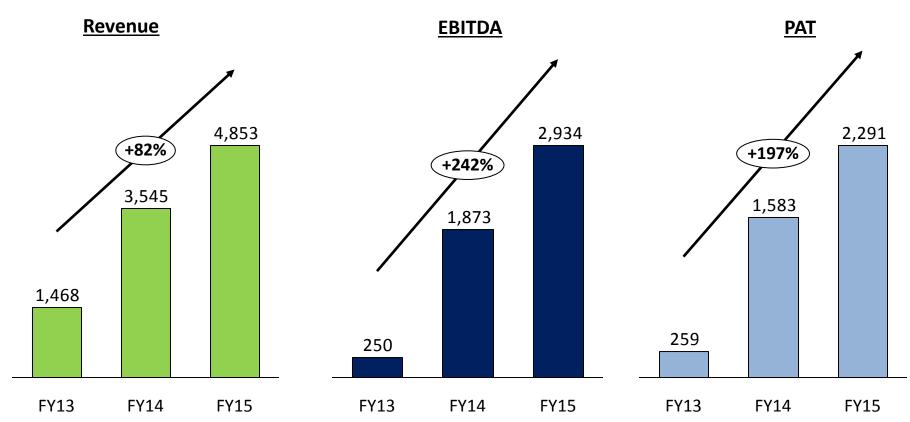

# Financial Highlights

FY2015: Dividend @ 25% on Equity share of Rs. 10/- each

# **Consolidated Profit & Loss**

| Rs. Lakhs                            | FY15    | FY14   |
|--------------------------------------|---------|--------|
| Net Sales                            | 4853.17 | 3545.4 |
| Raw Material                         | 501.5   | 372.4  |
| Employee Cost                        | 218.9   | 98.9   |
| Other Expenses                       | 1199.1  | 1201.4 |
| EBIDTA                               | 2933.6  | 1872.7 |
| Margin %                             | 60.4%   | 52.8%  |
| Other Income                         | 116.9   | 124.7  |
| Depreciation                         | 95.5    | 36.7   |
| EBIT                                 | 2955.1  | 1960.8 |
| Margin %                             | 60.9%   | 55.3%  |
| Interest                             | 0.0     | 0.0    |
| Profit Before Exceptional item & tax | 2955.1  | 1960.8 |
| Exceptional Exp                      | -2.8    | -0.9   |
| РВТ                                  | 2952.2  | 1959.9 |
| Tax                                  | 661.3   | 376.8  |
| PAT                                  | 2290.9  | 1583.1 |
| PAT Margin %                         | 47.2%   | 44.7%  |