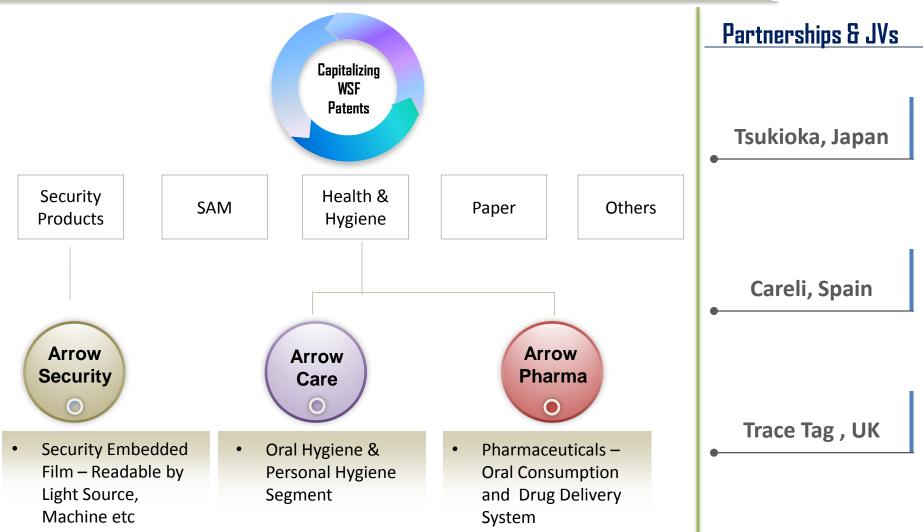

# End Products – Capitalizing WSF Patents

# **Arrow Security**

- Granted Patent Rights across the world and part of its security Patent Portfolio
- Security films for manufacturing of high security paper such as banknote, passport and non-judicial stamp papers, or for brand protection applications
- These patents are managed by dedicated IP cell of Arrow Coated Products Ltd

- Exclusive arrangement with Trace Tag International Ltd (TTI, UK) for integration and use of Tracetag's DNA taggants within security documents
- TTI and ACPL have decided to pursue their joint developments and to commercialize resulting applications
  to their mutual benefit in the field of security documents

### **Arrow Care**

B

- Meltz It's a small breath strip which creates freshness, killing all the bad breath germs
- It dissolves instantly when placed on the tongue
- Approved from FSSAI and other licensing authorities in India
- Carez Small thin Soap Strips convenient to carry and use
- Economically priced, no wastage, and no residue left after wash
- Laboratory Tested Product
- Klenz Concentrated Capsule to refill a bottle for household cleaning
- Innovative product for specialised Glass cleaner, Antibacterial & Multipurpose Cleaner
- Time Saving, Cost Saving, Space Saving

### **Arrow RX**