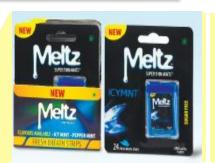

### **Arrow Care**

B

- Meltz It's a small breath strip which creates freshness, killing all the bad breath germs
- It dissolves instantly when placed on the tongue
- Approved from FSSAI and other licensing authorities in India
- Carez Small thin Soap Strips convenient to carry and use
- Economically priced, no wastage, and no residue left after wash
- Laboratory Tested Product
- Klenz Concentrated Capsule to refill a bottle for household cleaning
- Innovative product for specialised Glass cleaner, Antibacterial & Multipurpose Cleaner
- Time Saving, Cost Saving, Space Saving

Meltz

Carez

Klenz