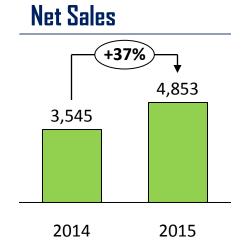

# **Consolidated Profit & Loss**

| Rs. Lakhs                            | FY15    | FY14   |
|--------------------------------------|---------|--------|
| Net Sales                            | 4853.17 | 3545.4 |
| Raw Material                         | 501.5   | 372.4  |
| Employee Cost                        | 218.9   | 98.9   |
| Other Expenses                       | 1199.1  | 1201.4 |
| EBIDTA                               | 2933.6  | 1872.7 |
| Margin %                             | 60.4%   | 52.8%  |
| Other Income                         | 116.9   | 124.7  |
| Depreciation                         | 95.5    | 36.7   |
| EBIT                                 | 2955.1  | 1960.8 |
| Margin %                             | 60.9%   | 55.3%  |
| Interest                             | 0.0     | 0.0    |
| Profit Before Exceptional item & tax | 2955.1  | 1960.8 |
| Exceptional Exp                      | -2.8    | -0.9   |
| РВТ                                  | 2952.2  | 1959.9 |
| Tax                                  | 661.3   | 376.8  |
| PAT                                  | 2290.9  | 1583.1 |
| PAT Margin %                         | 47.2%   | 44.7%  |