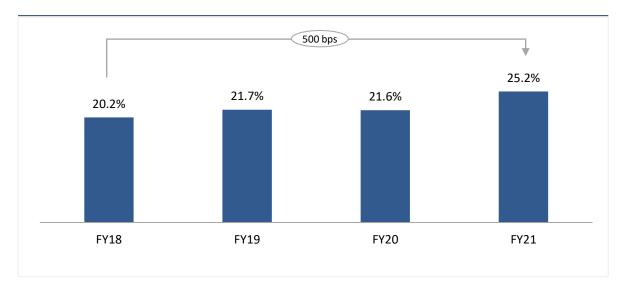

#### Margins: Expanded by 500 bps over last three years

### **Max Financial Services : FY'21 Key Highlights**

h

Axis Bank entities become Co-Promoter of Max Life with 12.99% stake. Right to acquire another 7% stake Application filed with **IRDAI** for acquiring residual stake ~5.17% from **MSI** in **Max Life**, transaction completion expected by Q2FY22 Consolidated Revenue excluding investment income at Rs 18,815 Cr, grows 18%. Consolidated PAT at Rs 560 Cr, Up 105%, growth in profits was aided by reversal of provision for impairment on financial assets, lower tax expense and a partial offset by new business strain due to shift in product mix towards Non-Par business MCEV as at 31<sup>st</sup> Mar 2021 at Rs. 11,834 Cr; Operating RoEV at 18.5%, impacted by COVID-19 provisions, Including nonoperating variances RoEV is 22.4%. NBMs (post cost overrun) at 25.2%, 360 bps improvement y-o-y primarily driven by increase in non-par and protection business; VNB at Rs 1,249 Cr grew by 39% y-o-y, almost doubled in three years Max Life market share improved by 107 bps to 10.8% ... growth of 19% against Private Players growth of 8%. **15.6%** market share based **on Sum Assured**, **3**<sup>rd</sup> **rank**. Individual Protection sales grew 40% y-o-y, Individual protection mix improved from 8% in PY to 9%