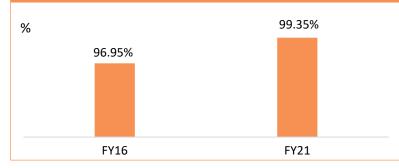

otection business; VNB at Rs 1,249 Cr grew by 39% y-o-y, almost doubled in three years Max Life market share improved by 107 bps to 10.8% ... growth of 19% against Private Players growth of 8%. **15.6%** market share based **on Sum Assured**, **3**<sup>rd</sup> **rank**. Individual Protection sales grew 40% y-o-y, Individual protection mix improved from 8% in PY to 9%

## **SECTION II**

Max Life Insurance – Business Overview

## Industry Landscape: Despite COVID-19 challenges, Max Life performed better than industry and recorded market MAX share of 11% (gaining 107 bps)

#### YoY Growth basis Individual Adjusted FYP



### Max Life 5 year journey- Consistent performance across key parameters





## Protection Focus Individual Protection APE



#### Individual New Business Sum assured











### 1,428

FY16

Rs Cr

**Banca APE** 

20%

3,529

FY21

\*Return on EV represents cumulative annualized operating ROEV

## Summary FY21 performance (1/3): Number of milestones achieved as we progressed in the year





#### **Remained ahead of Private industry's Sales growth\***



#### A year of records, resolves and achievements

- ✓ Successful closure of Axis transaction and renewal of Yes Bank partnership for 5 years
- ✓ Decade high new business market share at 10.8%
- ✓ Highest Ever GPTW rank #24
- Highest ever Individual Sum Assured sold at 2.2L cr- Individual new business Sum Assured grew 22% vs. 6% pvt sector growth, touch 15.6% market share in Individual sum assured.
- ✓ #2 rank in customer grievances incidence rate (Q3 public disclosures), with decade-low mis-selling co