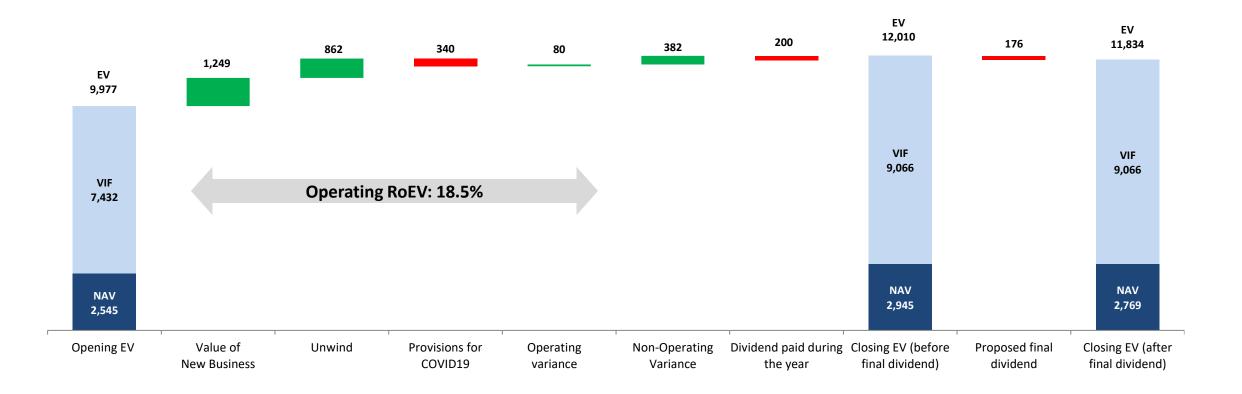

## Embedded value grew by 19% in FY21 with operating RoEV of 18.5%

## **Embedded Value (EV)-** EV driven by growth in value of new business and quality of inforce business

## **Operating Return on Embedded Value-** Continue to deliver robust RoEV at 18.5%