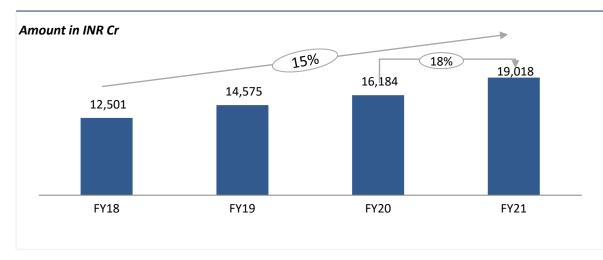

### Max Life 5 year journey- Consistent performance across key parameters

## Summary FY21 performance (3/3): Overall Financial Performance Summary

| Pvt Market Share                               |          | Individual APE                                   |         | Gross Written Premium                                 | AUM                                                                                                                                             |  |  |
|------------------------------------------------|----------|--------------------------------------------------|---------|-------------------------------------------------------|-------------------------------------------------------------------------------------------------------------------------------------------------|--|--|
| 11%<br>[10%]                                   | 107 bps  | Rs 4,907 Cr<br>[Rs 4,116 Cr]                     | 19%     | Rs 19,018 Cr                                          | Rs 90,407 Cr 32%<br>[Rs 68,471 Cr]                                                                                                              |  |  |
| Profit After tax<br>Rs 523 Cr<br>[Rs 539 Cr]   | -3%<br>• | <b>Net Worth</b><br>Rs 3,008 Cr<br>[Rs 2,574 Cr] | 17%     | Policyholder Cost to<br>GWP Ratio<br>20.7%<br>[20.8%] | Policyholder Expense to<br>GWP Ratio<br>14.2%<br>[14.5%]                                                                                        |  |  |
| <b>New business margin</b><br>25.2%<br>[21.6%] | 360 bps  | <b>Operating RoEV</b><br>18.5%<br>[20.3%]        | 180 bps | Embedded Value<br>11,834<br>[9,977]                   | Solvency<br>196%<br>[207%]                                                                                                                      |  |  |
| <b>VNB</b><br>1,249<br>[897]                   | 39%      | <b>Policies Sold ('000)</b><br>646<br>[597]      | 8%      | Claim Settlement Ratio<br>99.35%<br>[99.22%]          | Protection Mix**           Individual         Group         Total           9%         5%         14%           [8%]         [5%]         [13%] |  |  |