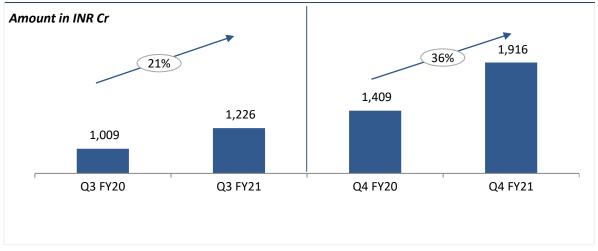

## APE- Q4 sales grew by 36% driven both by proprietary and partnership channels

## Gross Written Premium grew by 21% in Q4 led by both new business and renewal income