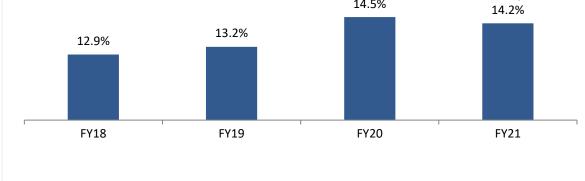

## Summary FY21 performance (3/3): Overall Financial Performance Summary

| Pvt Market Share                               |          | Individual APE                                   |         | Gross Written Premium                                 | AUM                                                                                                                                             |  |  |
|------------------------------------------------|----------|--------------------------------------------------|---------|-------------------------------------------------------|-------------------------------------------------------------------------------------------------------------------------------------------------|--|--|
| 11%<br>[10%]                                   | 107 bps  | Rs 4,907 Cr<br>[Rs 4,116 Cr]                     | 19%     | Rs 19,018 Cr                                          | Rs 90,407 Cr 32%<br>[Rs 68,471 Cr]                                                                                                              |  |  |
| Profit After tax<br>Rs 523 Cr<br>[Rs 539 Cr]   | -3%<br>• | <b>Net Worth</b><br>Rs 3,008 Cr<br>[Rs 2,574 Cr] | 17%     | Policyholder Cost to<br>GWP Ratio<br>20.7%<br>[20.8%] | Policyholder Expense to<br>GWP Ratio<br>14.2%<br>[14.5%]                                                                                        |  |  |
| <b>New business margin</b><br>25.2%<br>[21.6%] | 360 bps  | <b>Operating RoEV</b><br>18.5%<br>[20.3%]        | 180 bps | Embedded Value<br>11,834<br>[9,977]                   | Solvency<br>196%<br>[207%]                                                                                                                      |  |  |
| <b>VNB</b><br>1,249<br>[897]                   | 39%      | <b>Policies Sold ('000)</b><br>646<br>[597]      | 8%      | Claim Settlement Ratio<br>99.35%<br>[99.22%]          | Protection Mix**           Individual         Group         Total           9%         5%         14%           [8%]         [5%]         [13%] |  |  |