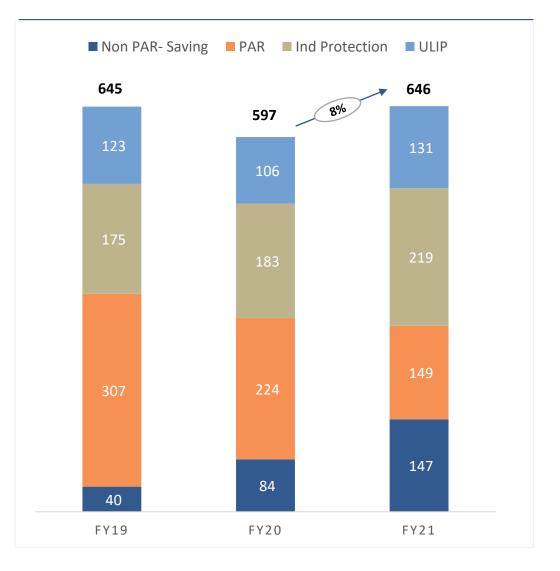

## Summary FY21 performance (3/3): Overall Financial Performance Summary

| Pvt Market Share                               |          | Individual APE                                   |         | Gross Written Premium                                 | AUM                                                                                                                                             |  |  |
|------------------------------------------------|----------|--------------------------------------------------|---------|-------------------------------------------------------|-------------------------------------------------------------------------------------------------------------------------------------------------|--|--|
| 11%<br>[10%]                                   | 107 bps  | Rs 4,907 Cr<br>[Rs 4,116 Cr]                     | 19%     | Rs 19,018 Cr                                          | Rs 90,407 Cr 32%<br>[Rs 68,471 Cr]                                                                                                              |  |  |
| Profit After tax<br>Rs 523 Cr<br>[Rs 539 Cr]   | -3%<br>• | <b>Net Worth</b><br>Rs 3,008 Cr<br>[Rs 2,574 Cr] | 17%     | Policyholder Cost to<br>GWP Ratio<br>20.7%<br>[20.8%] | Policyholder Expense to<br>GWP Ratio<br>14.2%<br>[14.5%]                                                                                        |  |  |
| <b>New business margin</b><br>25.2%<br>[21.6%] | 360 bps  | <b>Operating RoEV</b><br>18.5%<br>[20.3%]        | 180 bps | Embedded Value<br>11,834<br>[9,977]                   | Solvency<br>196%<br>[207%]                                                                                                                      |  |  |
| <b>VNB</b><br>1,249<br>[897]                   | 39%      | <b>Policies Sold ('000)</b><br>646<br>[597]      | 8%      | Claim Settlement Ratio<br>99.35%<br>[99.22%]          | Protection Mix**           Individual         Group         Total           9%         5%         14%           [8%]         [5%]         [13%] |  |  |

Figures in [brackets] are for previous year numbers

Growth on Embedded value is operating RoEV, \*\*Group protection (incl. Group credit life adjusted for 10% for single premium and term business);