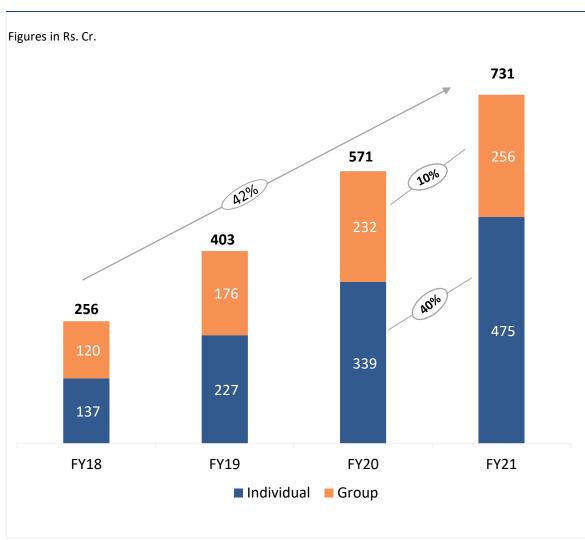

### Max Life 5 year journey- Consistent performance across key parameters

## Protection Focus Individual Protection APE