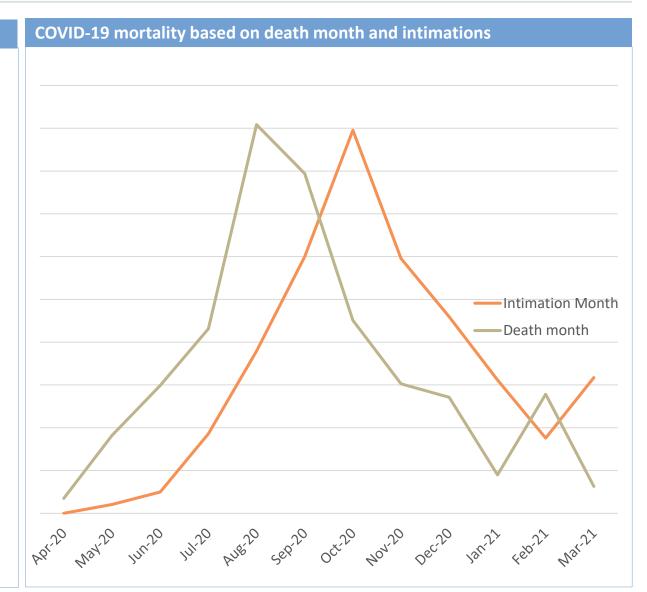

- During FY21 company experienced Rs. 121 Cr of net claims on account of COVID-19 which were neutralized by provisions held at the start of the year
- Provisions in excess of Rs. 500 Cr exist to neutralize any adverse impact of COVID in wave 2 during FY22.
- We are actively reviewing the emerging situation and taking appropriate actions, including strengthening our underwriting and risk control measures to control/minimize the adverse impact of ongoing pandemic.