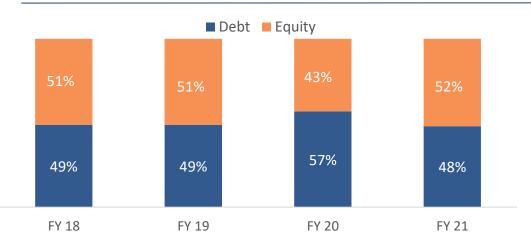

ost management actions improved Opex to GWP by ~27 bps



Return on Equity (RoE)#



## **Solvency Ratio (pre dividend)** - maintained well above the regulatory requirement



#### **Underwriting Profits**



\* Refers to the policyholder expense to GWP ratio; # ROE is PAT as a ratio of average Net worth during the year



## Embedded value grew by 19% in FY21 with operating RoEV of 18.5%

## **Embedded Value (EV)-** EV driven by growth in value of new business and quality of inforce business



## **Operating Return on Embedded Value-** Continue to deliver robust RoEV at 18.5%





### Max Life has consistently grown its Asset Under Management

**Assets Under Management** - MLI is the 4th largest manager of private LI AUMs, Par fund size ~47K



#### ULIP: Healthy mix of Debt and Equity



#### Controlled: Healthy mix of Debt and Equity



#### More than 95% of debt investments is in sovereign papers and AAA rated securities

## Unwavering focus on leadership strength and has a vintage employee pool, both of which are critical for success in long term businesses such as Life Insurance



**Great Place to Work Survey** - Max Life recognized in India's Best Workplaces in BFSI 2021. Only insurer to feature in Top 100 in 2020



## **Leadership Experience** – Almost half of the leadership has been with the company for more than a decade\*



**Employee Engagement^** - Consistently amongst top decile



#### Headcount



\*Leadership defined as Vice President and above, Data as of Mar 31, 2021

^ Conducted by IBM Kenexa till 2018 and Willis Tower Watson from 2019 onwards, 2019