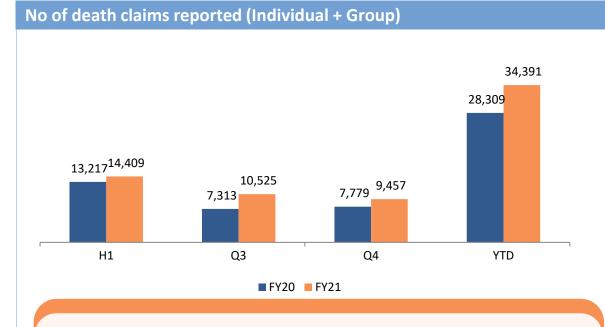

- During FY21 company experienced Rs. 121 Cr of net claims on account of COVID-19 which were neutralized by provisions held at the start of the year
- Provisions in excess of Rs. 500 Cr exist to neutralize any adverse impact of COVID in wave 2 during FY22.
- We are actively reviewing the emerging situation and taking appropriate actions, including strengthening our underwriting and risk control measures to control/minimize the adverse impact of ongoing pandemic.