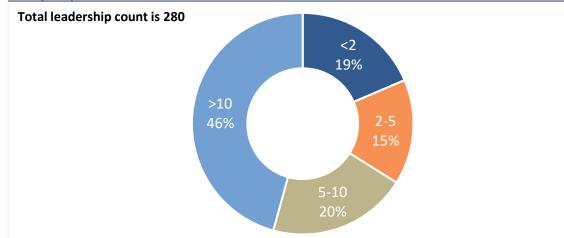

## **Leadership Experience** – Almost half of the leadership has been with the company for more than a decade\*

**Employee Engagement^** - Consistently amongst top decile

#### Headcount

\*Leadership defined as Vice President and above, Data as of Mar 31, 2021

^ Conducted by IBM Kenexa till 2018 and Willis Tower Watson from 2019 onwards, 2019 score is adjusted for methodology change done in 2020