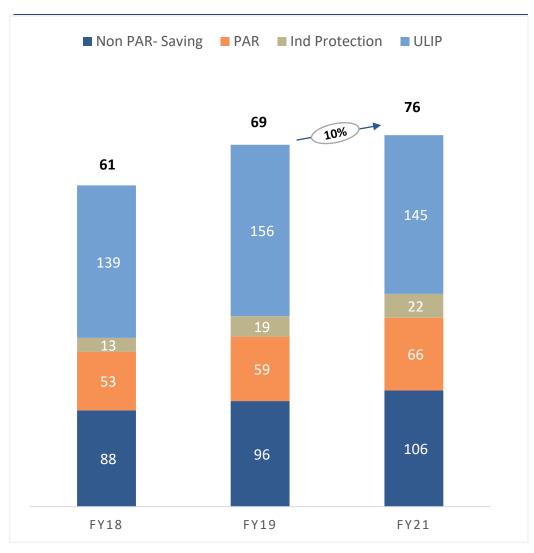

### Max Life 5 year journey- Consistent performance across key parameters

### NBM expanded by 360 bps by navigating product mix

**Product Mix** – Increase in NPAR savings owing to launch of new non par product