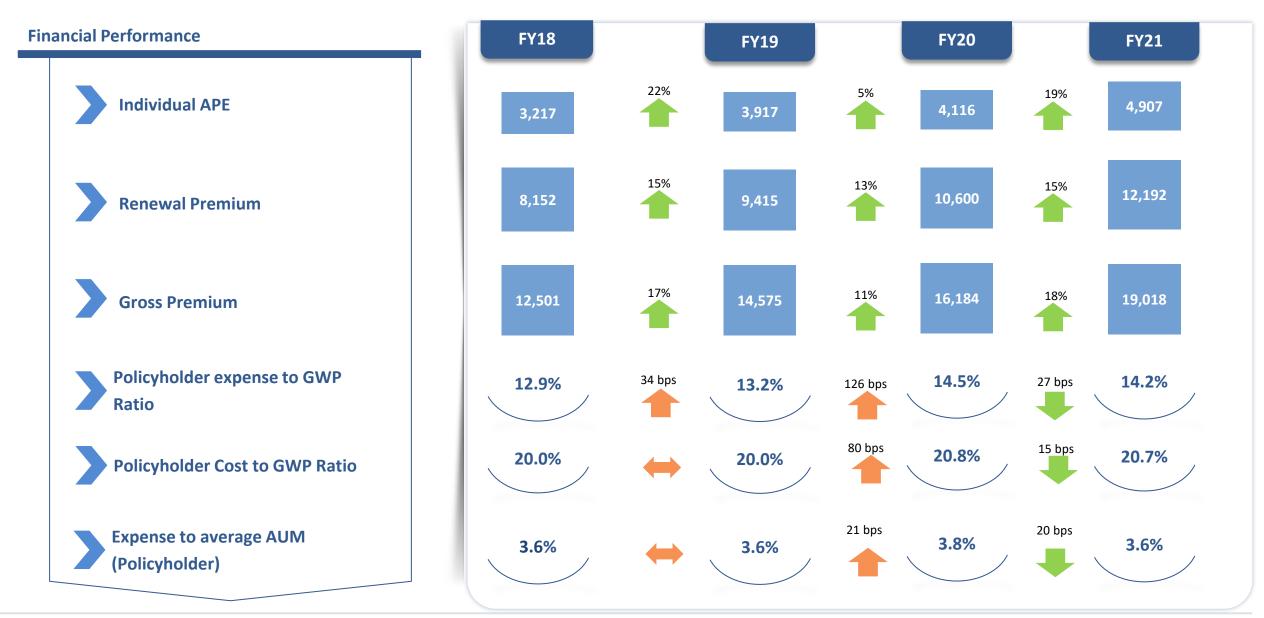

#### New Business Premiums (on APE basis)

#### **Gross Written Premium**

#### **Renewal Income**