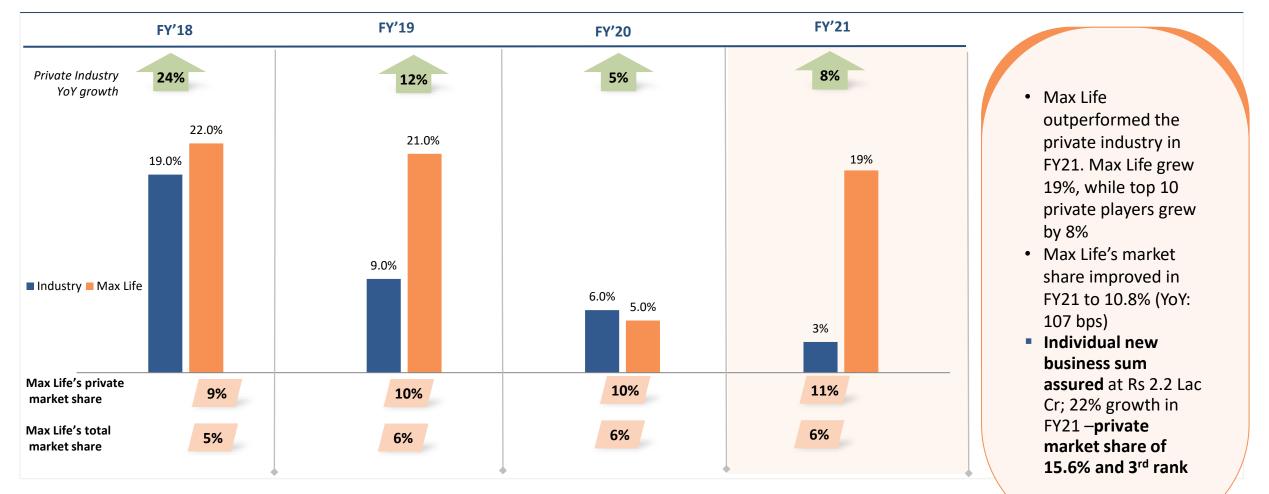

## Industry Landscape: Despite COVID-19 challenges, Max Life performed better than industry and recorded market MAX share of 11% (gaining 107 bps)

### **Max Financial Services : FY'21 Key Highlights**

h

Axis Bank entities become Co-Promoter of Max Life with 12.99% stake. Right to acquire another 7% stake Application filed with **IRDAI** for acquiring residual stake ~5.17% from **MSI** in **Max Life**, transaction completion expected by Q2FY22 Consolidated Revenue excluding investment income at Rs 18,815 Cr, grows 18%. Consolidated PAT at Rs 560 Cr, Up 105%, growth in profits was aided by reversal of provision for impairment on financial assets, lower tax expense and a partial offset by new business strain due to shift in product mix towards Non-Par business MCEV as at 31<sup>st</sup> Mar 2021 at Rs. 11,834 Cr; Operating RoEV at 18.5%, impacted by COVID-19 provisions, Including nonoperating variances RoEV is 22.4%. NBMs (post cost overrun) at 25.2%, 360 bps improvement y-o-y primarily driven by increase in non-par and protection business; VNB at Rs 1,249 Cr grew by 39% y-o-y, almost doubled in three years Max Life market share improved by 107 bps to 10.8% ... growth of 19% against Private Players growth of 8%. **15.6%** market share based **on Sum Assured**, **3**<sup>rd</sup> **rank**. Individual Protection sales grew 40% y-o-y, Individual protection mix improved from 8% in PY to 9%

#### A year of records, resolves and achievements

- ✓ Successful closure of Axis transaction and renewal of Yes Bank partnership for 5 years
- ✓ Decade high new business market share at 10.8%
- ✓ Highest Ever GPTW rank #24
- Highest ever Individual Sum Assured sold at 2.2L cr- Individual new business Sum Assured grew 22% vs. 6% pvt sector growth, touch 15.6% market share in Individual sum assured.
- ✓ #2 rank in customer grievances incidence rate (Q3 public disclosures), with decade-low mis-selling count and incidence rate
- ✓ #1 rank in customer loyalty (annual syndicated survey of policyholders by Kantar)
- ✓ Achieved one of the industry leading VNB growth of 39% by navigating product mix and cost management efforts