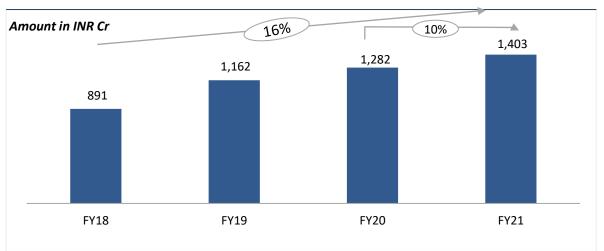

. sector on NPS and<br/>Customer Loyalty scores, as per Kantar<br/>study, 2020.</li> <li>Grievance Incidence Rate improved to<br/>31 vs 48 LY. MLI ranked 2 within private<br/>industry (9M FY21). Achieved 10 Yr-low<br/>mis-selling count and incidence rate</li> <li>Brand consideration^ improved from 47<br/>to 63 with "Always On" strategy</li> </ul> | <ul> <li>100% of all policies digitally sourced -<br/>Achieved 72%+ Insta-issuance</li> <li>100% recruitment enabled through<br/>digital</li> <li>83% requests enabled through digital<br/>self service means</li> <li>Launched Max Life Innovations Lab 2.0 –<br/>140 applications received; 7 use cases<br/>shortlisted for POC</li> <li>Progressing well on AI and modernizing<br/>IT journey</li> </ul> |





#### Proprietary Channels New Business (APE)



## **Bancassurance Channel (APE)** - Growth in Banca channels has been ~15% CAGR, grew 24% in FY21



## A Product mix in proprietary and Bancassurance channels aligned to customer needs; Strategic focus on NPAR share increase to further strengthen the balanced mix





Proprietary Channels Product mix - biased towards traditional products and<br/>protection for driving marginsBancassurance Product Mix - has been biased towards ULIPs to cater to<br/>target customer segments



## Max Life has a complete suite of products and focus is on selling longer term products along with improving penetration of pure protection offerings





B

## Focus on Protection: 40% increase in individual protection APE and 34% of total individual policies are pure protection



#### Total APE (Individual + G