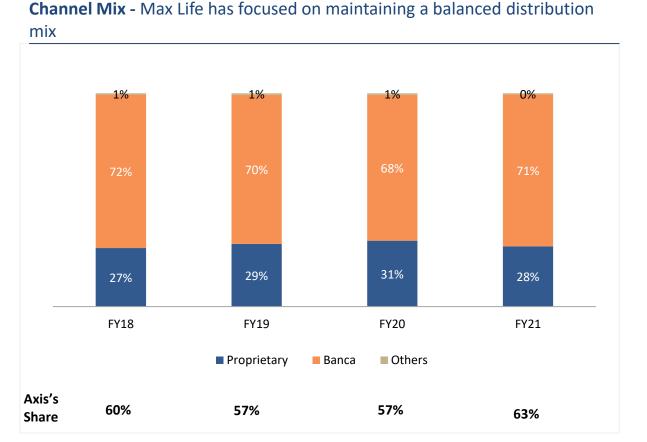

## **Bancassurance Channel (APE)** - Growth in Banca channels has been ~15% CAGR, grew 24% in FY21

## A Product mix in proprietary and Bancassurance channels aligned to customer needs; Strategic focus on NPAR share increase to further strengthen the balanced mix

Proprietary Channels Product mix - biased towards traditional products and<br/>protection for driving marginsBancassurance Product Mix - has been biased towards ULIPs to cater to<br/>target customer segments