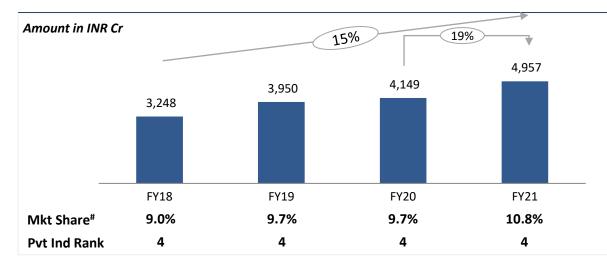

## Embedded value grew by 19% in FY21 with operating RoEV of 18.5%

## **Embedded Value (EV)-** EV driven by growth in value of new business and quality of inforce business