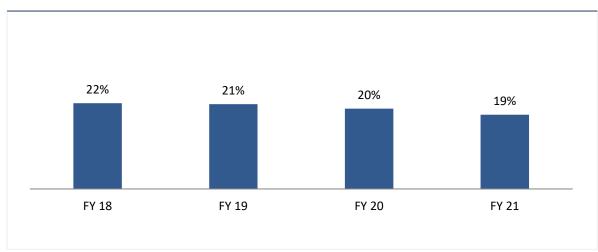

# Opex to GWP\*- Cost management actions improved Opex to GWP by ~27 bps

Return on Equity (RoE)#