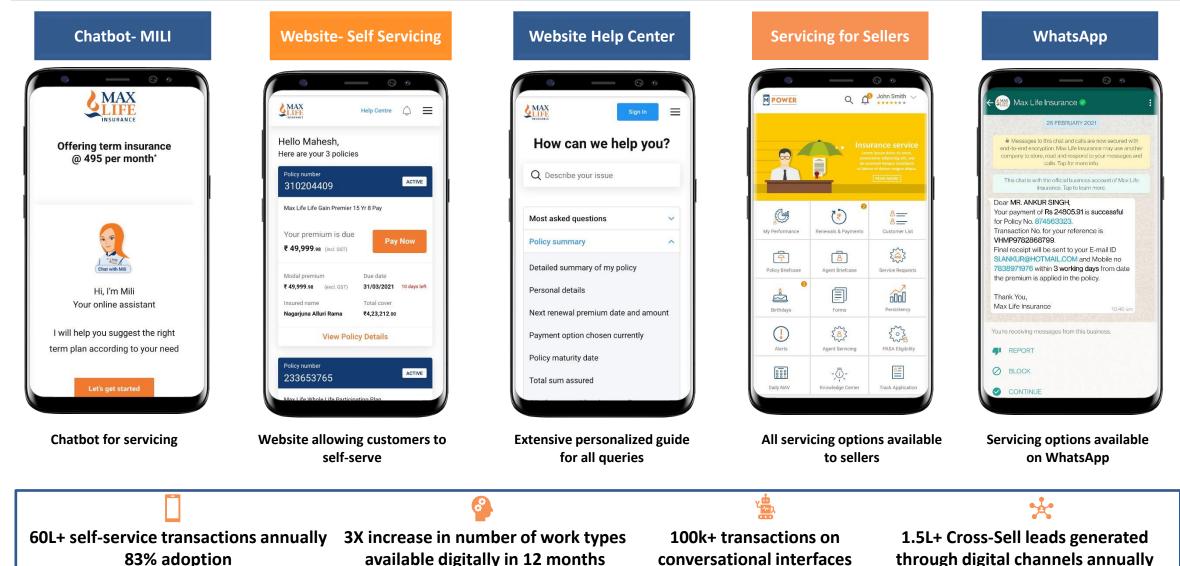

## **Omni-channel Customer Servicing Experience; services simplified through 24\*7 digital offerings**

D