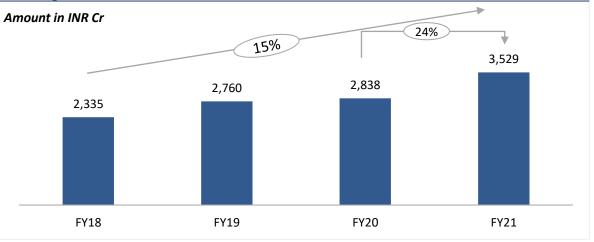

#### Individual New Business Sum assured

### 1,428

FY16

Rs Cr

**Banca APE** 

20%

3,529

FY21

\*Return on EV represents cumulative annualized operating ROEV