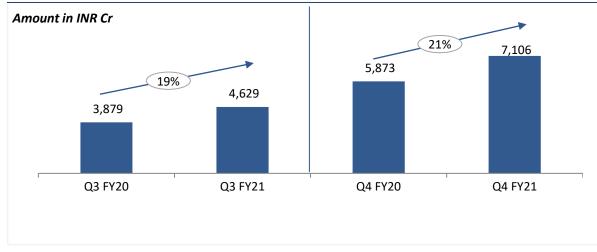

## Gross Written Premium grew by 21% in Q4 led by both new business and renewal income

#### **Renewal Income**