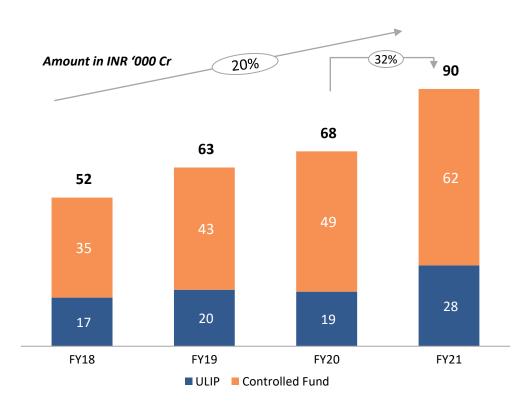

### Max Life has consistently grown its Asset Under Management

**Assets Under Management** - MLI is the 4th largest manager of private LI AUMs, Par fund size ~47K

## Summary FY21 performance (3/3): Overall Financial Performance Summary

| Pvt Market Share                               |          | Individual APE                                   |         | Gross Written Premium                                 | AUM                                                                                                                                             |  |  |
|------------------------------------------------|----------|--------------------------------------------------|---------|-------------------------------------------------------|-------------------------------------------------------------------------------------------------------------------------------------------------|--|--|
| 11%<br>[10%]                                   | 107 bps  | Rs 4,907 Cr<br>[Rs 4,116 Cr]                     | 19%     | Rs 19,018 Cr                                          | Rs 90,407 Cr 32%<br>[Rs 68,471 Cr]                                                                                                              |  |  |
| Profit After tax<br>Rs 523 Cr<br>[Rs 539 Cr]   | -3%<br>• | <b>Net Worth</b><br>Rs 3,008 Cr<br>[Rs 2,574 Cr] | 17%     | Policyholder Cost to<br>GWP Ratio<br>20.7%<br>[20.8%] | Policyholder Expense to<br>GWP Ratio<br>14.2%<br>[14.5%]                                                                                        |  |  |
| <b>New business margin</b><br>25.2%<br>[21.6%] | 360 bps  | <b>Operating RoEV</b><br>18.5%<br>[20.3%]        | 180 bps | Embedded Value<br>11,834<br>[9,977]                   | Solvency<br>196%<br>[207%]                                                                                                                      |  |  |
| <b>VNB</b><br>1,249<br>[897]                   | 39%      | <b>Policies Sold ('000)</b><br>646<br>[597]      | 8%      | Claim Settlement Ratio<br>99.35%<br>[99.22%]          | Protection Mix**           Individual         Group         Total           9%         5%         14%           [8%]         [5%]         [13%] |  |  |