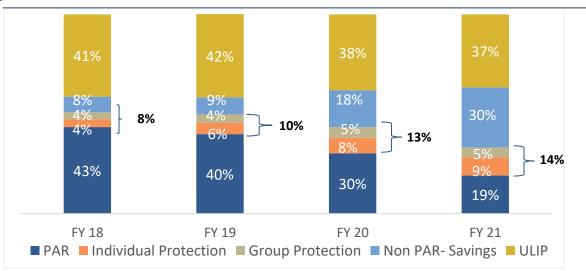

### NBM expanded by 360 bps by navigating product mix

**Product Mix** – Increase in NPAR savings owing to launch of new non par product