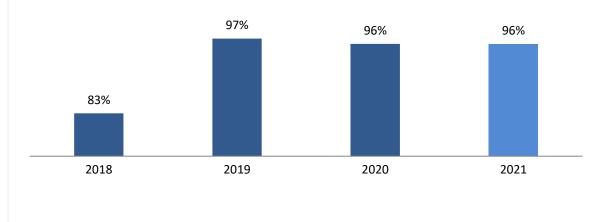

#### Headcount

\*Leadership defined as Vice President and above, Data as of Mar 31, 2021

^ Conducted by IBM Kenexa till 2018 and Willis Tower Watson from 2019 onwards, 2019 score is adjusted for methodology change done in 2020