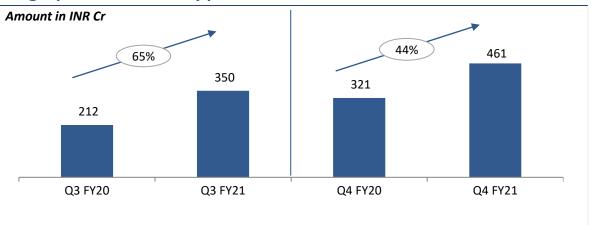

share in Individual sum assured.
- ✓ #2 rank in customer grievances incidence rate (Q3 public disclosures), with decade-low mis-selling count and incidence rate
- ✓ #1 rank in customer loyalty (annual syndicated survey of policyholders by Kantar)
- ✓ Achieved one of the industry leading VNB growth of 39% by navigating product mix and cost management efforts



## Summary FY21 performance (2/3): Momentum regained in Q3 and Q4 FY21

## APE- Q4 sales grew by 36% driven both by proprietary and partnership channels



## Gross Written Premium grew by 21% in Q4 led by both new business and renewal income



#### **Proprietary Channel APE- Growth momentum back in proprietary channels**



Value of New Business (VNB) in Q4 grew by healthy 44% due to strong margin profile and healthy product mix





## Summary FY21 performance (3/3): Overall Financial Performance Summary

| Pvt Market Share                               |          | Individual APE                                   |         | Gross Written Premium                                 | AUM                                                                                                                                             |  |  |
|------------------------------------------------|----------|--------------------------------------------------|---------|-------------------------------------------------------|-------------------------------------------------------------------------------------------------------------------------------------------------|--|--|
| 11%<br>[10%]                                   | 107 bps