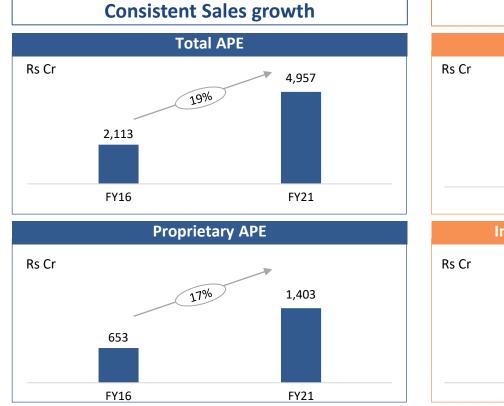

### Max Life 5 year journey- Consistent performance across key parameters

#### **Remained ahead of Private industry's Sales growth\***