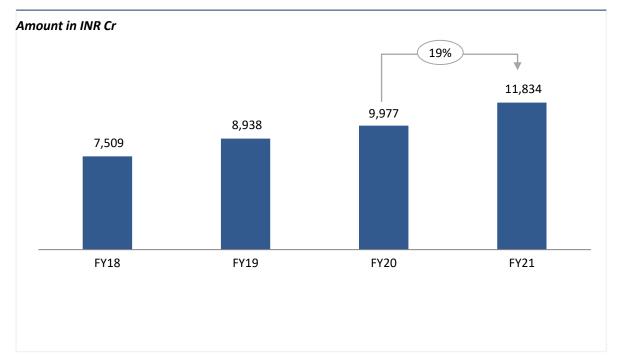

## Embedded value grew by 19% in FY21 with operating RoEV of 18.5%

## **Embedded Value (EV)-** EV driven by growth in value of new business and quality of inforce business

## Summary FY21 performance (3/3): Overall Financial Performance Summary

| Pvt Market Share                               |          | Individual APE                                   |         | Gross Written Premium                                 | AUM                                                                                                                                             |  |  |
|------------------------------------------------|----------|--------------------------------------------------|---------|-------------------------------------------------------|-------------------------------------------------------------------------------------------------------------------------------------------------|--|--|
| 11%<br>[10%]                                   | 107 bps  | Rs 4,907 Cr<br>[Rs 4,116 Cr]                     | 19%     | Rs 19,018 Cr                                          | Rs 90,407 Cr 32%<br>[Rs 68,471 Cr]                                                                                                              |  |  |
| Profit After tax<br>Rs 523 Cr<br>[Rs 539 Cr]   | -3%<br>• | <b>Net Worth</b><br>Rs 3,008 Cr<br>[Rs 2,574 Cr] | 17%     | Policyholder Cost to<br>GWP Ratio<br>20.7%<br>[20.8%] | Policyholder Expense to<br>GWP Ratio<br>14.2%<br>[14.5%]                                                                                        |  |  |
| <b>New business margin</b><br>25.2%<br>[21.6%] | 360 bps  | <b>Operating RoEV</b><br>18.5%<br>[20.3%]        | 180 bps | Embedded Value<br>11,834<br>[9,977]                   | Solvency<br>196%<br>[207%]                                                                                                                      |  |  |
| <b>VNB</b><br>1,249<br>[897]                   | 39%      | <b>Policies Sold ('000)</b><br>646<br>[597]      | 8%      | Claim Settlement Ratio<br>99.35%<br>[99.22%]          | Protection Mix**           Individual         Group         Total           9%         5%         14%           [8%]         [5%]         [13%] |  |  |