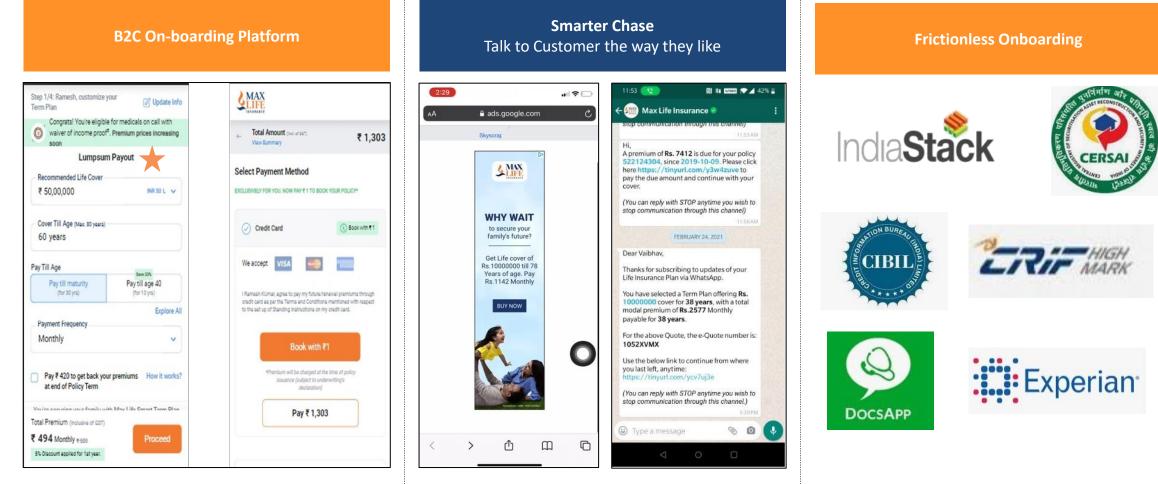

### Seamless on-boarding of customers through Best-in-Class On-boarding Platform (mPRO); leveraging integration with Bank partners for customer data

 <\$ Secs</th>
 Top 2

 Page Load Time
 SEO Ranking

 Al enabled Personalized Sales offers

D

- Remarketing to Customers with an Ad Click direct landing on journey (First in Category)
- Leverage Whatsapp for Business to chase infunnel prospects
- State of the art Integration stack with third parties ensures 70% of B2C Term customers are on-boarded without any document requirement

Customer on-boarding platform (mPRO) facilitating end to end digital on-boarding, smart document upload, instant OCR, automated underwriting and post sales verification

D

Industry first Digital ecosystem to drive agent Recruitment agenda at scale (mREC); end-to-end agent recruitment platform facilitating faster agent prospecting and on-boarding