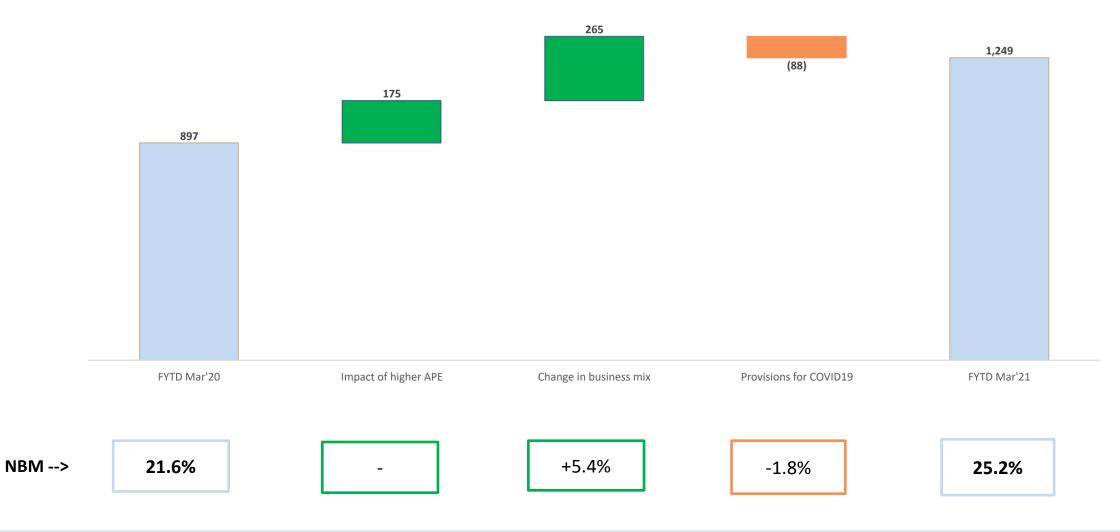

### NBM expanded by 360 bps by navigating product mix

**Product Mix** – Increase in NPAR savings owing to launch of new non par product

#### Margins: Expanded by 500 bps over last three years