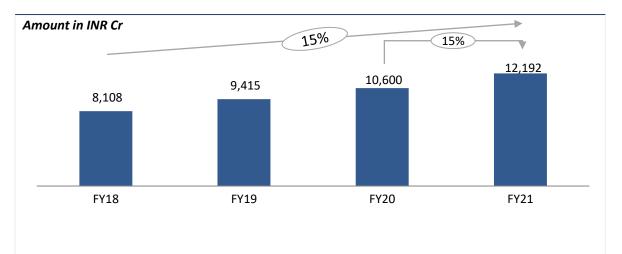

|  |  |
| <b>VNB</b><br>1,249<br>[897]                   | 39%      | <b>Policies Sold ('000)</b><br>646<br>[597]      | 8%      | Claim Settlement Ratio<br>99.35%<br>[99.22%]          | Protection Mix**           Individual         Group         Total           9%         5%         14%           [8%]         [5%]         [13%] |  |  |

Figures in [brackets] are for previous year numbers

Growth on Embedded value is operating RoEV, \*\*Group protection (incl. Group credit life adjusted for 10% for single premium and term business);

## Max Life has delivered strong performance on both new business and renewal business; Maintained 4<sup>th</sup> rank in the private industry





#### New Business Premiums (on APE basis)

#### **Gross Written Premium**



#### **Renewal Income**



## **Individual Sum Assured of New business-** 22% CAGR over last three years due to strong growth in protection business





### NBM expanded by 360 bps by navigating product mix

**Product Mix** – Increase in NPAR savings owing to launch of new non par product



#### Margins: Expanded by 500 bps over last three years



#### VNB – grew by 39% in FY21, almost doubled in three years





### Efficient capital management with consistent RoE of ~20%, best in class among financial services

# Opex to GWP\*- Cost management actions improved Opex to GWP by ~27 bps



Return on Equity (RoE)#



## **Solvency Ratio (pre dividend)** - maintained well above the regulatory requirement



#### **Underwriting Profits**



\* Refers to the policyholder expense to GWP ratio; # ROE is PAT as a ratio