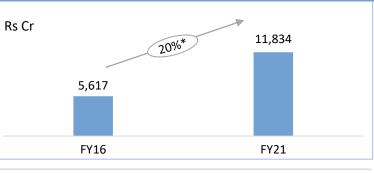

### 1,428

FY16

Rs Cr

**Banca APE** 

20%

3,529

FY21

\*Return on EV represents cumulative annualized operating ROEV

## Embedded value grew by 19% in FY21 with operating RoEV of 18.5%

## **Operating Return on Embedded Value-** Continue to deliver robust RoEV at 18.5%