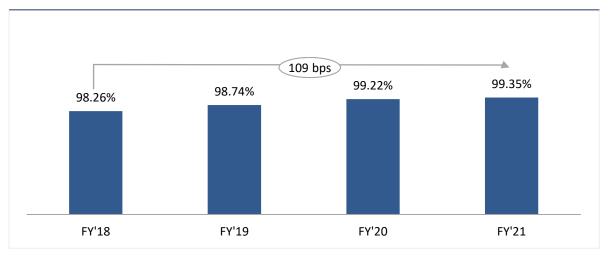

### Max Life 5 year journey- Consistent performance across key parameters

#### **Claims Paid Ratio-** One of the best claims paid ratio in the industry