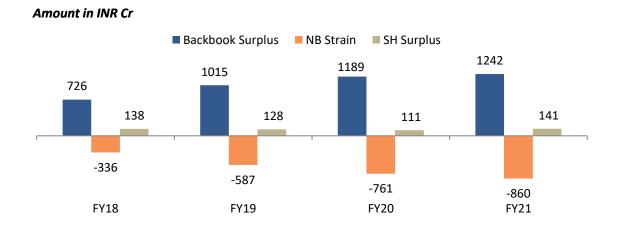

#### **Underwriting Profits**

\* Refers to the policyholder expense to GWP ratio; # ROE is PAT as a ratio of average Net worth during the year