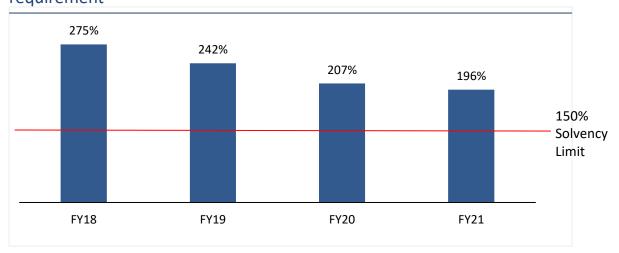

## **Solvency Ratio (pre dividend)** - maintained well above the regulatory requirement

## Summary FY21 performance (3/3): Overall Financial Performance Summary

| Pvt Market Share                               |          | Individual APE                                   |         | Gross Written Premium                                 | AUM                                                                                                                                             |  |  |
|------------------------------------------------|----------|--------------------------------------------------|---------|-------------------------------------------------------|-------------------------------------------------------------------------------------------------------------------------------------------------|--|--|
| 11%<br>[10%]                                   | 107 bps  | Rs 4,907 Cr<br>[Rs 4,116 Cr]                     | 19%     | Rs 19,018 Cr                                          | Rs 90,407 Cr 32%<br>[Rs 68,471 Cr]                                                                                                              |  |  |
| Profit After tax<br>Rs 523 Cr<br>[Rs 539 Cr]   | -3%<br>• | <b>Net Worth</b><br>Rs 3,008 Cr<br>[Rs 2,574 Cr] | 17%     | Policyholder Cost to<br>GWP Ratio<br>20.7%<br>[20.8%] | Policyholder Expense to<br>GWP Ratio<br>14.2%<br>[14.5%]                                                                                        |  |  |
| <b>New business margin</b><br>25.2%<br>[21.6%] | 360 bps  | <b>Operating RoEV</b><br>18.5%<br>[20.3%]        | 180 bps | Embedded Value<br>11,834<br>[9,977]                   | Solvency<br>196%<br>[207%]                                                                                                                      |  |  |
| <b>VNB</b><br>1,249<br>[897]                   | 39%      | <b>Policies Sold ('000)</b><br>646<br>[597]      | 8%      | Claim Settlement Ratio<br>99.35%<br>[99.22%]          | Protection Mix**           Individual         Group         Total           9%         5%         14%           [8%]         [5%]         [13%] |  |  |