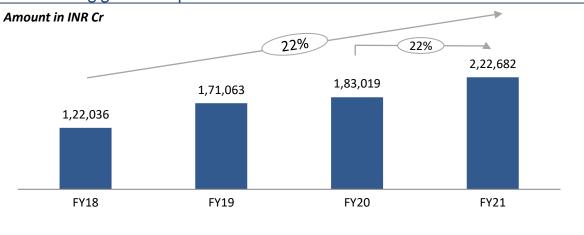

### Max Life has consistently grown its Asset Under Management

**Assets Under Management** - MLI is the 4th largest manager of private LI AUMs, Par fund size ~47K