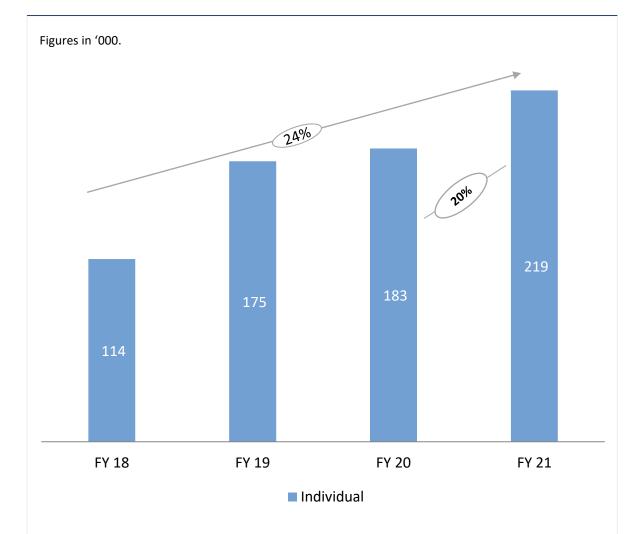

### Max Life 5 year journey- Consistent performance across key parameters

#### Individual New Business Sum assured