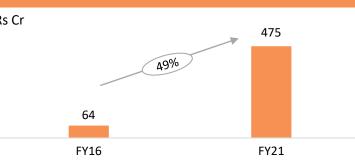

## Protection Focus Individual Protection APE

## Focus on Protection: 40% increase in individual protection APE and 34% of total individual policies are pure protection