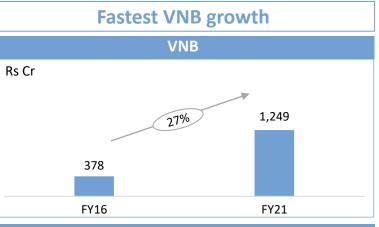

### Max Life 5 year journey- Consistent performance across key parameters

#### VNB – grew by 39% in FY21, almost doubled in three years