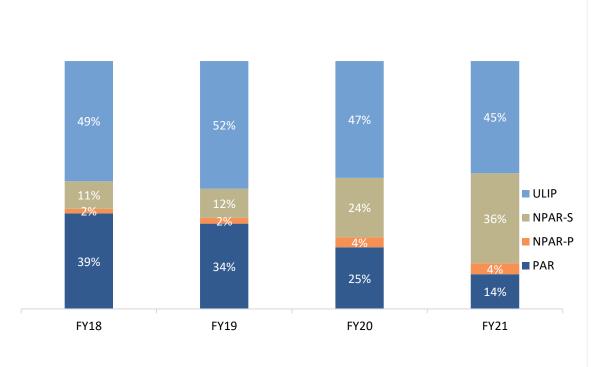

## A Product mix in proprietary and Bancassurance channels aligned to customer needs; Strategic focus on NPAR share increase to further strengthen the balanced mix

Proprietary Channels Product mix - biased towards traditional products and<br/>protection for driving marginsBancassurance Product Mix - has been biased towards ULIPs to cater to<br/>target customer segments