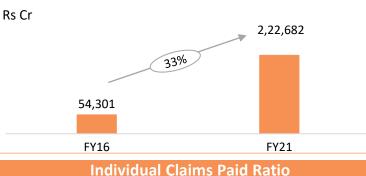

#### Individual New Business Sum assured

#### **Claims Paid Ratio-** One of the best claims paid ratio in the industry