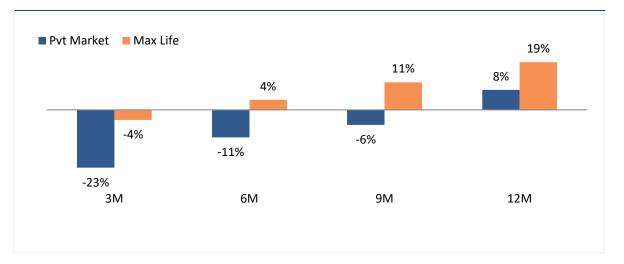

#### **Remained ahead of Private industry's Sales growth\***

#### A year of records, resolves and achievements

- ✓ Successful closure of Axis transaction and renewal of Yes Bank partnership for 5 years
- ✓ Decade high new business market share at 10.8%
- ✓ Highest Ever GPTW rank #24
- Highest ever Individual Sum Assured sold at 2.2L cr- Individual new business Sum Assured grew 22% vs. 6% pvt sector growth, touch 15.6% market share in Individual sum assured.
- ✓ #2 rank in customer grievances incidence rate (Q3 public disclosures), with decade-low mis-selling count and incidence rate
- ✓ #1 rank in customer loyalty (annual syndicated survey of policyholders by Kantar)
- ✓ Achieved one of the industry leading VNB growth of 39% by navigating product mix and cost management efforts