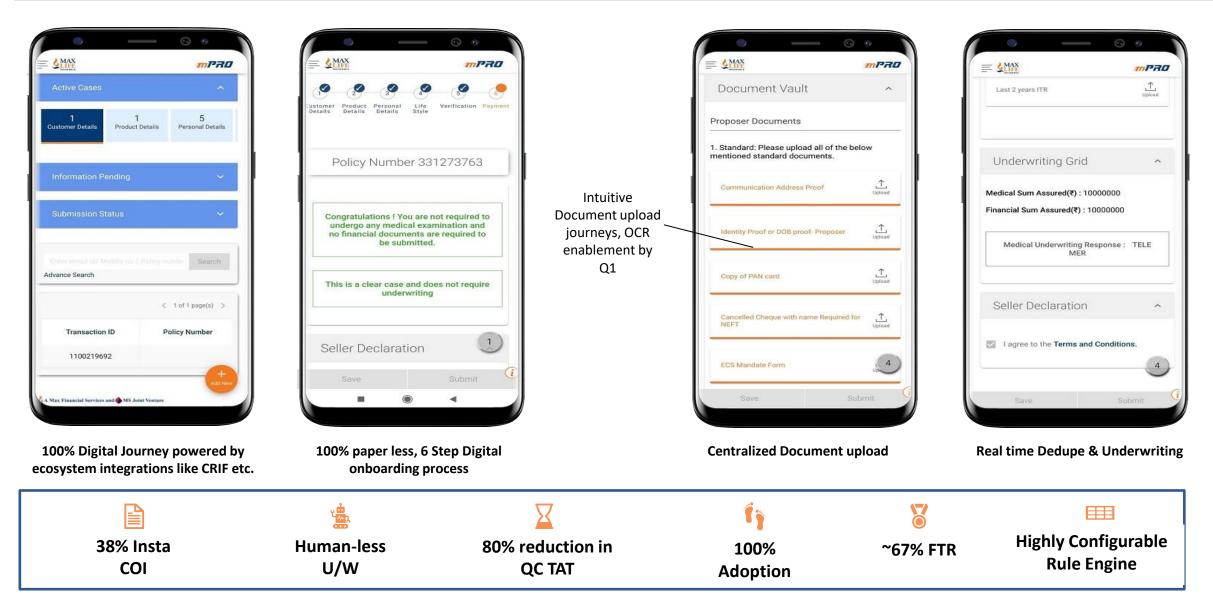

Customer on-boarding platform (mPRO) facilitating end to end digital on-boarding, smart document upload, instant OCR, automated underwriting and post sales verification

D

Industry first Digital ecosystem to drive agent Recruitment agenda at scale (mREC); end-to-end agent recruitment platform facilitating faster agent prospecting and on-boarding

D

New Age responsive web app for digital recruitment with seamless integration with MLI Core systems

Anuj Sachdeva's Documentation **Review Form** AI/ML Enable Important Information Please expand and review each sections. For unfilled or auto screenir error section please fill the empty fields first and click on check box in the end of the page to move on to next step. of profile  $\oplus$ **Personnel Details**  $\oplus$ **Educational Details**  $( \pm )$ Work Details  $\oplus$ **Bank Details**  $\oplus$ **Nominee Details**  $\oplus$ ExistingRelationship Details  $\oplus$ **Training Details** A Max Financial Services and MS Joint Venture 100% Digital Journey powered by ecosystem integrations like CRIF etc.