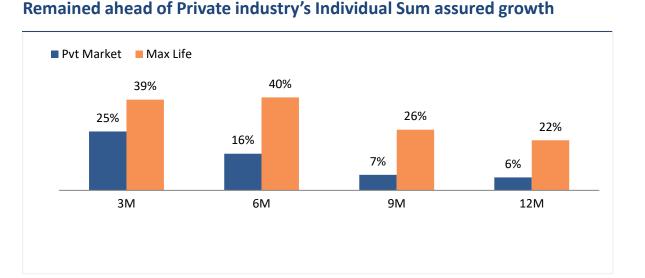

## **Individual Sum Assured of New business-** 22% CAGR over last three years due to strong growth in protection business