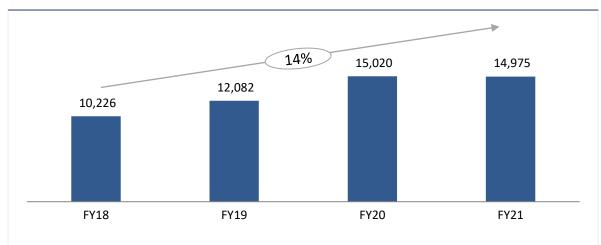

#### Headcount

\*Leadership defined as Vice President and above, Data as of Mar 31, 2021

^ Conducted by IBM Kenexa till 2018 and Willis Tower Watson from 2019 onwards, 2019 score is adjusted for methodology change done in 2020