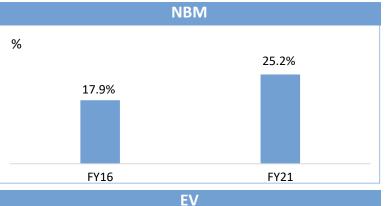

### NBM expanded by 360 bps by navigating product mix

**Product Mix** – Increase in NPAR savings owing to launch of new non par product

#### Margins: Expanded by 500 bps over last three years