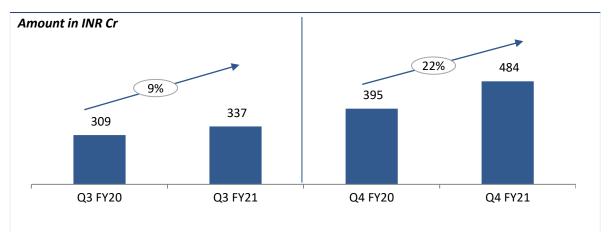

#### **Underwriting Profits**

\* Refers to the policyholder expense to GWP ratio; # ROE is PAT as a ratio of average Net worth during the year