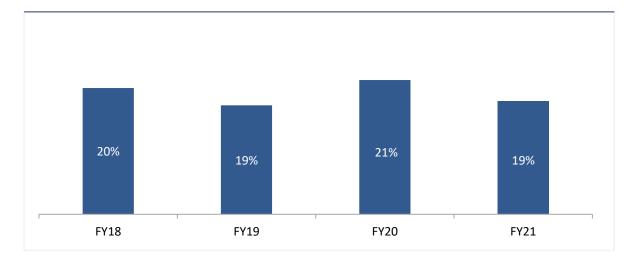

### Max Life 5 year journey- Consistent performance across key parameters

#### Surrender to GWP