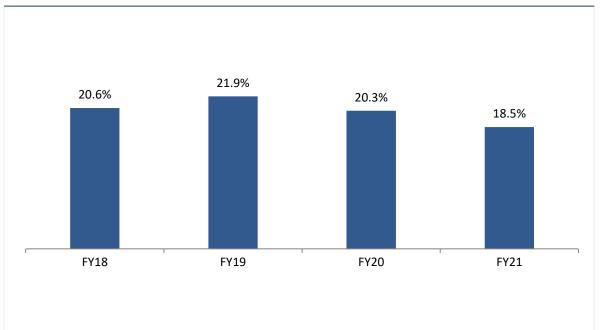

## **Operating Return on Embedded Value-** Continue to deliver robust RoEV at 18.5%

## Summary FY21 performance (3/3): Overall Financial Performance Summary

| Pvt Market Share                               |          | Individual APE                                   |         | Gross Written Premium                                 | AUM                                                                                                                                             |  |  |
|------------------------------------------------|----------|--------------------------------------------------|---------|-------------------------------------------------------|-------------------------------------------------------------------------------------------------------------------------------------------------|--|--|
| 11%<br>[10%]                                   | 107 bps  | Rs 4,907 Cr<br>[Rs 4,116 Cr]                     | 19%     | Rs 19,018 Cr                                          | Rs 90,407 Cr 32%<br>[Rs 68,471 Cr]                                                                                                              |  |  |
| Profit After tax<br>Rs 523 Cr<br>[Rs 539 Cr]   | -3%<br>• | <b>Net Worth</b><br>Rs 3,008 Cr<br>[Rs 2,574 Cr] | 17%     | Policyholder Cost to<br>GWP Ratio<br>20.7%<br>[20.8%] | Policyholder Expense to<br>GWP Ratio<br>14.2%<br>[14.5%]                                                                                        |  |  |
| <b>New business margin</b><br>25.2%<br>[21.6%] | 360 bps  | <b>Operating RoEV</b><br>18.5%<br>[20.3%]        | 180 bps | Embedded Value<br>11,834<br>[9,977]                   | Solvency<br>196%<br>[207%]                                                                                                                      |  |  |
| <b>VNB</b><br>1,249<br>[897]                   | 39%      | <b>Policies Sold ('000)</b><br>646<br>[597]      | 8%      | Claim Settlement Ratio<br>99.35%<br>[99.22%]          | Protection Mix**           Individual         Group         Total           9%         5%         14%           [8%]         [5%]         [13%] |  |  |