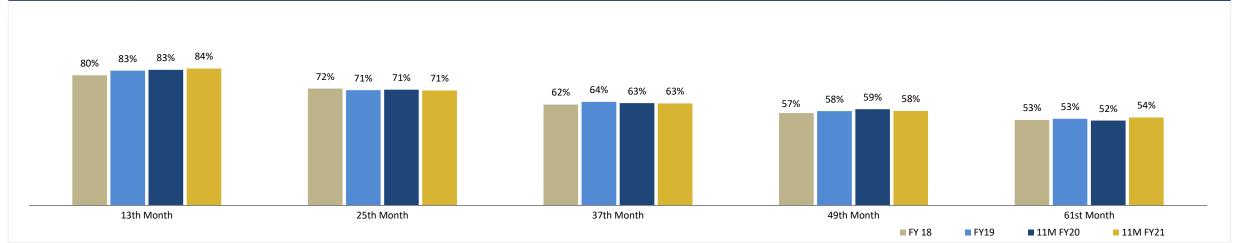

#### **Persistency\***

\*FY 20 persistency is reported for 11M as full year reporting accounts for grace period extension which may not be appropriate for comparison from last year

Claim experience on account of COVID-19. Impact of second wave under watch. Provisions allow MAX for, on account of likely adverse experience in FY22