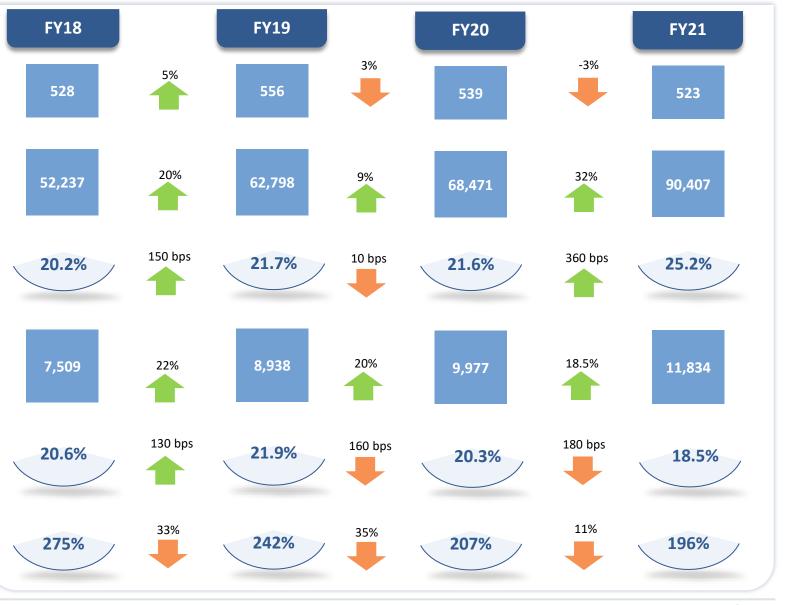

## Summary FY21 performance (3/3): Overall Financial Performance Summary

| Pvt Market Share                               |          | Individual APE                                   |         | Gross Written Premium                                 | AUM                                                                                                                                             |  |  |
|------------------------------------------------|----------|--------------------------------------------------|---------|-------------------------------------------------------|-------------------------------------------------------------------------------------------------------------------------------------------------|--|--|
| 11%<br>[10%]                                   | 107 bps  | Rs 4,907 Cr<br>[Rs 4,116 Cr]                     | 19%     | Rs 19,018 Cr                                          | Rs 90,407 Cr 32%<br>[Rs 68,471 Cr]                                                                                                              |  |  |
| Profit After tax<br>Rs 523 Cr<br>[Rs 539 Cr]   | -3%<br>• | <b>Net Worth</b><br>Rs 3,008 Cr<br>[Rs 2,574 Cr] | 17%     | Policyholder Cost to<br>GWP Ratio<br>20.7%<br>[20.8%] | Policyholder Expense to<br>GWP Ratio<br>14.2%<br>[14.5%]                                                                                        |  |  |
| <b>New business margin</b><br>25.2%<br>[21.6%] | 360 bps  | <b>Operating RoEV</b><br>18.5%<br>[20.3%]        | 180 bps | Embedded Value<br>11,834<br>[9,977]                   | Solvency<br>196%<br>[207%]                                                                                                                      |  |  |
| <b>VNB</b><br>1,249<br>[897]                   | 39%      | <b>Policies Sold ('000)</b><br>646<br>[597]      | 8%      | Claim Settlement Ratio<br>99.35%<br>[99.22%]          | Protection Mix**           Individual         Group         Total           9%         5%         14%           [8%]         [5%]         [13%] |  |  |

Figures in [brackets] are for previous year numbers

Growth on Embedded value is operating RoEV, \*\*Group protection (incl. Group credit life adjusted for 10% for single premium and term business);