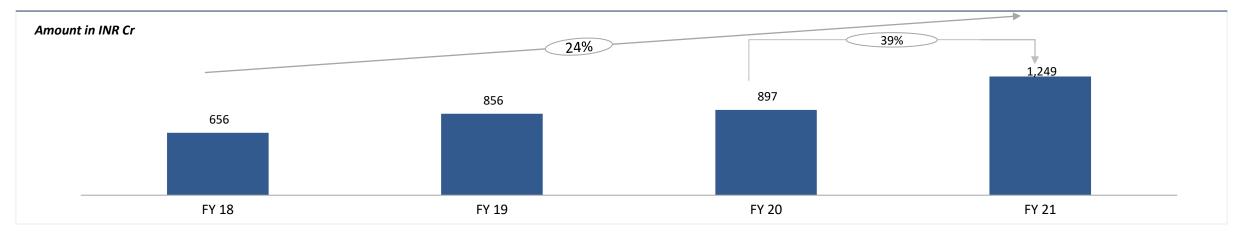

#### VNB – grew by 39% in FY21, almost doubled in three years

### **Max Financial Services : FY'21 Key Highlights**

h

Axis Bank entities become Co-Promoter of Max Life with 12.99% stake. Right to acquire another 7% stake Application filed with **IRDAI** for acquiring residual stake ~5.17% from **MSI** in **Max Life**, transaction completion expected by Q2FY22 Consolidated Revenue excluding investment income at Rs 18,815 Cr, grows 18%. Consolidated PAT at Rs 560 Cr, Up 105%, growth in profits was aided by reversal of provision for impairment on financial assets, lower tax expense and a partial offset by new business strain due to shift in product mix towards Non-Par business MCEV as at 31<sup>st</sup> Mar 2021 at Rs. 11,834 Cr; Operating RoEV at 18.5%, impacted by COVID-19 provisions, Including nonoperating variances RoEV is 22.4%. NBMs (post cost overrun) at 25.2%, 360 bps improvement y-o-y primarily driven by increase in non-par and protection business; VNB at Rs 1,249 Cr grew by 39% y-o-y, almost doubled in three years Max Life market share improved by 107 bps to 10.8% ... growth of 19% against Private Players growth of 8%. **15.6%** market share based **on Sum Assured**, **3**<sup>rd</sup> **rank**. Individual Protection sales grew 40% y-o-y, Individual protection mix improved from 8% in PY to 9%