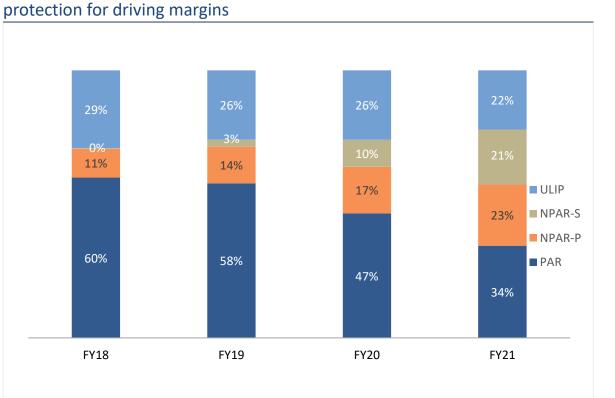

## A Product mix in proprietary and Bancassurance channels aligned to customer needs; Strategic focus on NPAR share increase to further strengthen the balanced mix

Proprietary Channels Product mix - biased towards traditional products and<br/>protection for driving marginsBancassurance Product Mix - has been biased towards ULIPs to cater to<br/>target customer segments