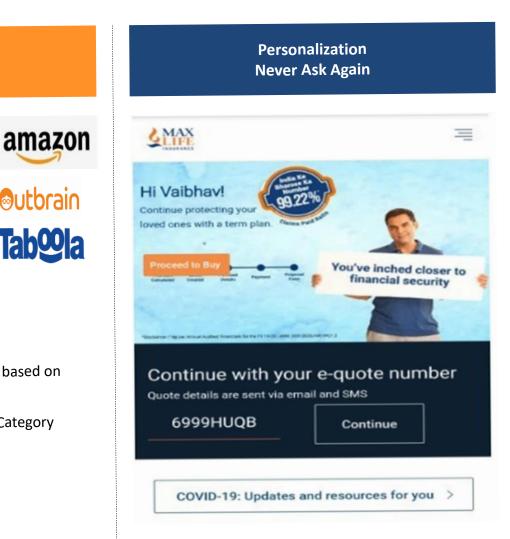

### Seamless on-boarding of customers through Best-in-Class On-boarding Platform (mPRO); leveraging integration with Bank partners for customer data

 <\$ Secs</th>
 Top 2

 Page Load Time
 SEO Ranking

 Al enabled Personalized Sales offers

D

- Remarketing to Customers with an Ad Click direct landing on journey (First in Category)
- Leverage Whatsapp for Business to chase infunnel prospects
- State of the art Integration stack with third parties ensures 70% of B2C Term customers are on-boarded without any document requirement