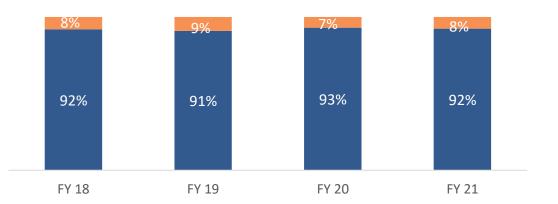

#### More than 95% of debt investments is in sovereign papers and AAA rated securities