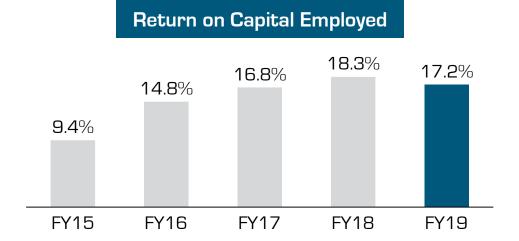

#### Return Ratios - ROCE & ROE

| INR Crores       | Q1FY19 | Q1FY20 | FY19  |
|------------------|--------|--------|-------|
| EBIT             | 25.1   | 20.7   | 123.2 |
| ΡΑΤ              | 15.3   | 8.4    | 77.1  |
| Capital Employed | 648.2  | 724.2  | 718.3 |
| Net Worth        | 373.5  | 436.8  | 428.4 |
| ROCE             | 15.5%  | 11.4%  | 17.2% |
| ROE              | 16.4%  | 7.7%   | 18.0% |