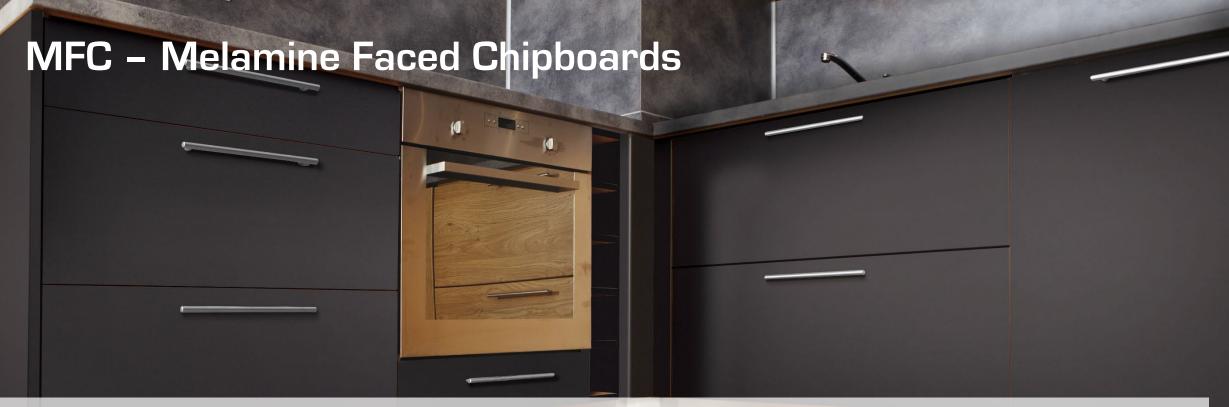

#### **Decorative Laminate & Allied Products**

| Laminates                           | Compact Panels                                                                                                                        | MFC                                |
|-------------------------------------|---------------------------------------------------------------------------------------------------------------------------------------|------------------------------------|
| Commodity to<br>Premium<br>products | Standard Compact<br>Panels<br>Lab Guardian<br>Restroom & Locker<br>Solutions<br>Clads – Façade Panels<br>Stratus Kitchen<br>Solutions | Melamine<br>Faced Chip<br>Board    |
|                                     |                                                                                                                                       | Greenlam MELAMINE FACED CHIPBOARDS |

#### Compact Applications

- With the increase in organized carpentry (OEM) in the country, the usage of engineered wood like MFC is gaining pace in kitchen & modular furniture segment
- MFC compliments laminate sales to OEM segment with matching decors
- Greenlam offers best in class quality product with European & Japanese Décor paper
  - Standard Thickness (9mm,12mm,18mm, 25mm)
  - Standard Size 4'x8', 6'x8', 6'x9'