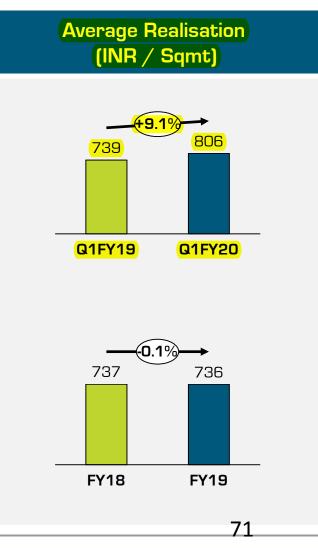

|               |         | 68            |



Laminates & Allied Segment



Greenlam

Veneers & Allied Segment

| INR Crores       | Q1FY20 | Q1FY19 | <b>ΥοΥ</b> % | FY19         |
|------------------|--------|--------|--------------|--------------|
| Net Revenue      | 44.0   | 41.0   | <b>7.3</b> % | 196.2        |
| Gross Profit     | 19.8   | 20.0   | -0.8%        | 88.4         |
| Gross Margin %   | 45.1%  | 48.8%  | -370 bps     | <b>45.1%</b> |
| EBIDTA           | -1.0   | 1.2    | -176.9%      | 10.6         |
| EBIDTA Margin %  | -2.2%  | 3.0%   | -520 bps     | <i>5.4%</i>  |
| Capital Employed | 226.4  | 193.0  |              | 226.4        |
|                  |        |        |              | 70           |



#### **Decorative Veneers**





FY19

Sales

(Mn Sqmt)





#### Engineered Wooden Floors and Doors



Operating Parameters- Net Working Capital (Days)

| In Days             | Q1FY19 | Q1FY20 | FY19 |
|---------------------|--------|--------|------|
| Inventory           | 89     | 111    | 88   |
| Debtors             | 49     | 43     | 50   |
| Creditors           | 53     | 56     | 48   |
| Net Working Capital | 85     | 97     | 90   |

Net Working Capital Days





#### Return Ratios - ROCE & ROE

| INR Crores       | Q1FY19 | Q1FY20 | FY19  |
|------------------|--------|--------|-------|
| EBIT             | 25.1   | 20.7   | 123.2 |
| ΡΑΤ              | 15.3   | 8.4    | 77.1  |
| Capital Employed | 648.2  | 724.2  | 718.3 |
| Net Worth        | 373.5  | 436.8  | 428.4 |
| ROCE             | 15.5%  | 11.4%  | 17.2% |
| ROE