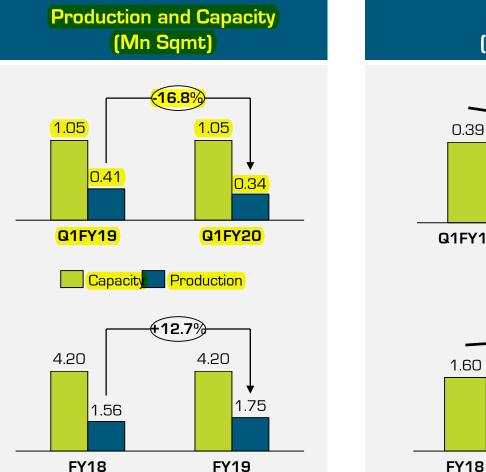

#### **Decorative Veneers**

FY19

Sales

(Mn Sqmt)

#### Engineered Wooden Floors and Doors

Operating Parameters- Net Working Capital (Days)

| In Days             | Q1FY19 | Q1FY20 | FY19 |
|---------------------|--------|--------|------|
| Inventory           | 89     | 111    | 88   |
| Debtors             | 49     | 43     | 50   |
| Creditors           | 53     | 56     | 48   |
| Net Working Capital | 85     | 97     | 90   |