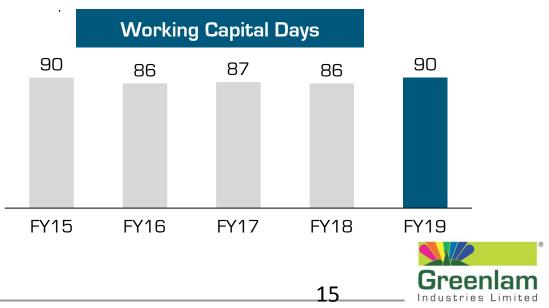

#### Engineered Wooden Floors and Doors

Operating Parameters- Net Working Capital (Days)

| In Days             | Q1FY19 | Q1FY20 | FY19 |
|---------------------|--------|--------|------|
| Inventory           | 89     | 111    | 88   |
| Debtors             | 49     | 43     | 50   |
| Creditors           | 53     | 56     | 48   |
| Net Working Capital | 85     | 97     | 90   |

Net Working Capital Days