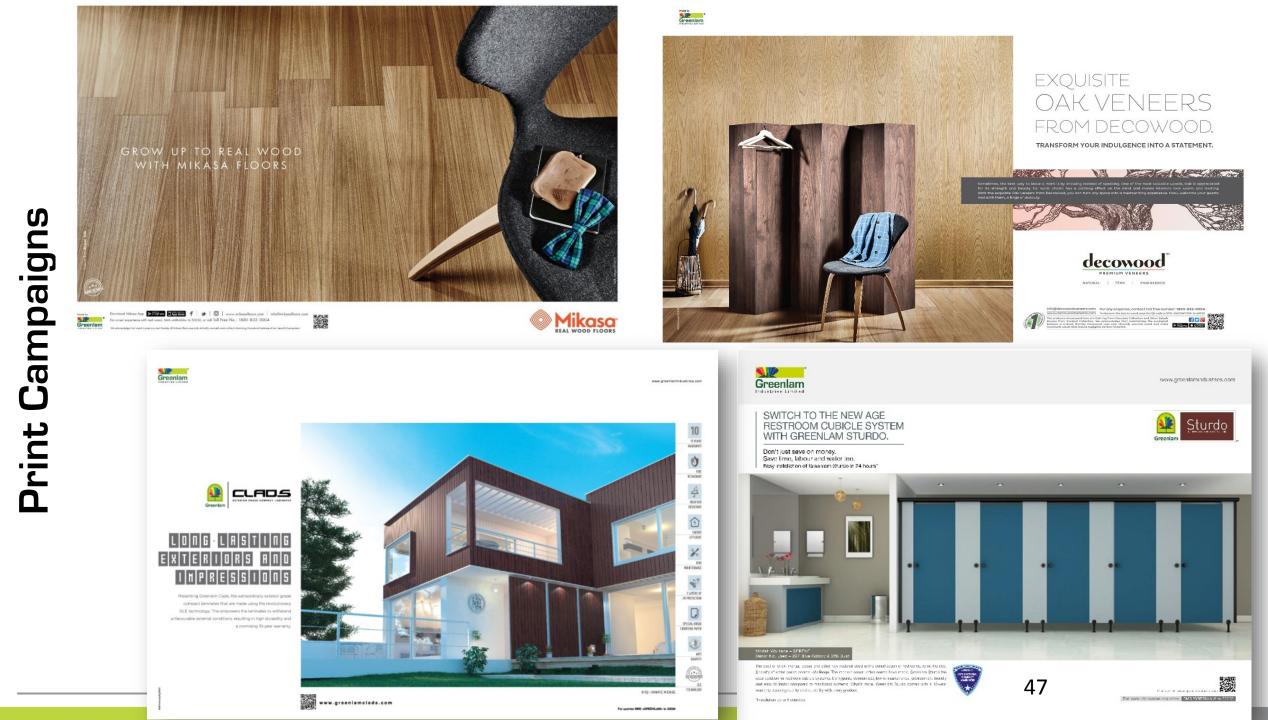

#### Laminates

- Laminate category has witnessed an immense change in terms of design evolution and product performance
- It graduated from a commodity product to be a lifestyle and low maintenance surfacing option
- Greenlam offers variety of laminates catering to various application needs, starting from liners to specialized material for segments like hospitality, health, education, retail, commercial and residential spaces
- It comes in varied dimensions and thickness
  - Dimensions offered: 3'X7', 4'x8', 4'x10', 4.25'x10', 5'x12'
  - Thickness: 0.5mm -1.5mm
  - No. of SKU's 10000+

#### **Decorative Veneers**

- The specification industry leads the sales of this category
- Decowood Veneer comes in three categories Natural, Teak & Engineered
- Decowood has a wide and beautiful range of offering of decorative veneers and are sourced from across the globe with over 200 species with over 600 product offering