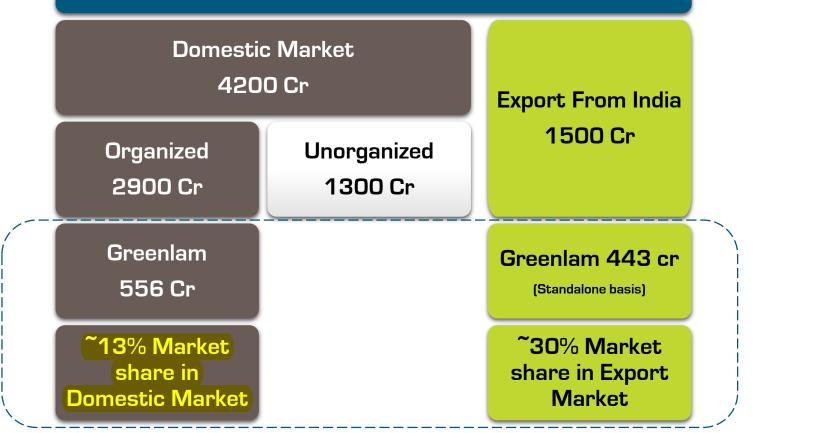

#### Industry Snapshot Laminates & Allied Products (India & Exports from India)

Laminates & Allied Products – India & Export From India Market Size – INR 5700 Cr

17

#### Industry Snapshot Laminates & Allied Products (India & Exports from India)

- The laminate and allied business accounts for 85% of Greenlam's business
- The growth of Indian laminate industry is  $\widetilde{}~5\%$  and our domestic laminate business grew by 4.3% in FY19
- We believe that the growth has been primarily in the organized segment while unorganized segment remained flattish due to cash flow and market constraints
- Evolving customer preference and lifestyle has increased the demand for modular fit-outs such as kitchen, wardrobes, furniture etc., leading to rise in the demand for quality and branded products by OEM's
- Concept of shop to showroom is getting popular to give customer an evolved experience in product selection