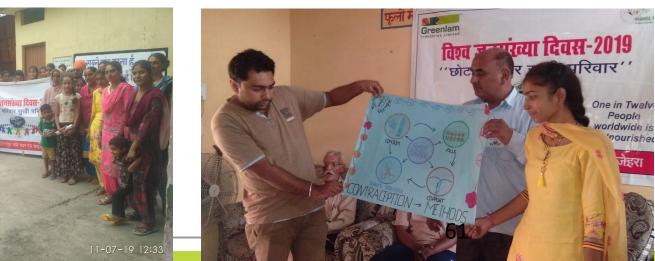

#### Activities held on World Population Day 2019

#### बालिकाओं ने रंगोली से दर्शायी जनसंख्या वृद्धि

न्यूज सर्विस/नवज्योति, बहरोड

कस्बे के बाबा नारायणदास महिला महाविद्यालय में ममता हेल्थ इस्टिट्यूट फॉर मदर एंड चाईल्ड संस्थाबहरोड़ की तरफ से ग्रीनलैम इंडस्ट्री के सहयोग से विश्व जनसंख्या दिवस के उपलक्ष्य में कार्यक्रम का आयोजन किया

गया। जिसमें जनसंख्या दिवस के विषय में रंगोली, मेंहदी, प्रश्नोत्तरी व पोस्टर प्रतियोगिता का आयोजन किया जिसके अंतर्गरत सभी प्रतिभागियों ने जनसंख्या नियंत्रण के लिए पोस्टरों के माध्यम से संदेश दर्शाए।