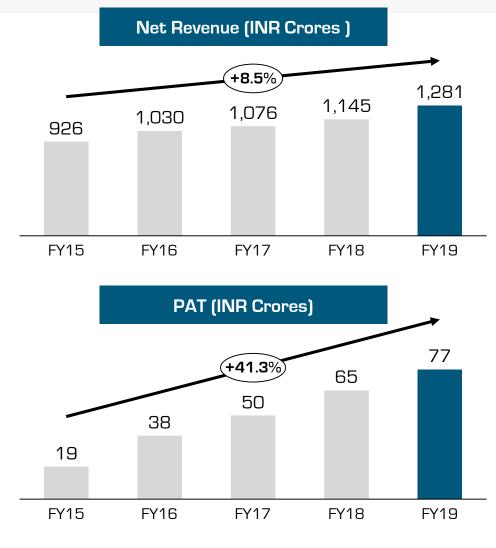

#### **Financials**

#### Profit and Loss Statement

| INR Crores          | Q1FY20        | Q1FY19        | YoY%           | FY19              |
|---------------------|---------------|---------------|----------------|-------------------|
| Net Revenue         | 289.5         | 288.1         | 0.5%           | 1,280.7           |
| Raw Material        | 146.1         | 150.4         |                | 687.8             |
| Gross Profit        | 143.5         | 137.7         | <b>4.2</b> %   | 592.93            |
| Gross Margin %      | <b>49.5</b> % | <b>47.8</b> % | 170 bps        | <b>46.3</b> %     |
| Employee Cost       | 52.3          | 47.3          |                | 192.5             |
| Other Expenses      | 61.3          | 56.6          |                | 241.9             |
| EBIDTA              | 29.9          | 33.7          | <b>-11.4</b> % | 158.5             |
| EBIDTA Margin %     | 10.3%         | <i>11.7%</i>  | - 140 bps      | <i>12.4%</i>      |
| Other (Income)/Cost | (0.3)         | (0.5)         |                | (1.5)             |
| Interest            | 4.5           | 4.1           |                | 17.0              |
| Depreciation        | 9.4           | 9.2           |                | 36.8              |
| PBT                 | 16.2          | 20.9          | -22.4%         | 106.3             |
| PBT Margin %        | <i>5.6%</i>   | <b>7.3</b> %  | -170 bps       | <b>8.3</b> %      |
| Тах                 | 7.9           | 5.6           |                | 29.1              |
| PAT                 | 8.4           | 15.3          | <b>-45.3</b> % | 77.1              |
| PAT Margin %        | <i>2.9</i> %  | <i>5.3%</i>   | -240 bps       | <i>6.0%</i><br>67 |