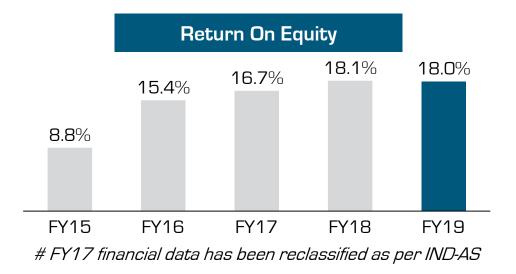

# FY17 financial data has been reclassified as per IND-AS

#### Return Ratios - ROCE & ROE

| INR Crores       | Q1FY19 | Q1FY20 | FY19  |
|------------------|--------|--------|-------|
| EBIT             | 25.1   | 20.7   | 123.2 |
| ΡΑΤ              | 15.3   | 8.4    | 77.1  |
| Capital Employed | 648.2  | 724.2  | 718.3 |
| Net Worth        | 373.5  | 436.8  | 428.4 |
| ROCE             | 15.5%  | 11.4%  | 17.2% |
| ROE              | 16.4%  | 7.7%   | 18.0% |