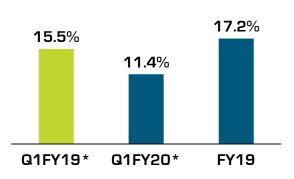

#### Return Ratios - ROCE & ROE

| INR Crores       | Q1FY19 | Q1FY20 | FY19  |
|------------------|--------|--------|-------|
| EBIT             | 25.1   | 20.7   | 123.2 |
| ΡΑΤ              | 15.3   | 8.4    | 77.1  |
| Capital Employed | 648.2  | 724.2  | 718.3 |
| Net Worth        | 373.5  | 436.8  | 428.4 |
| ROCE             | 15.5%  | 11.4%  | 17.2% |
| ROE              | 16.4%  | 7.7%   | 18.0% |

#### ROCE

74

\*Annualised Basis

**Debt** Position

| INR Crores\                                   | Q1FY19 | Q1FY20 | FY19  |
|-----------------------------------------------|--------|--------|-------|
| Long Term Debt<br>(Including current portion) | 112.7  | 101.6  | 110.7 |
| Short Term Debt                               | 142.8  | 163.1  | 159.0 |
| Total Debt                                    | 255.5  | 264.7  | 269.7 |
| Net Worth                                     | 373.5  | 436.8  | 428.4 |
| EBIDTA                                        | 33.7   | 29.9   | 158.5 |
| Debt – Equity Ratio                           | 0.68   | 0.61   | 0.63  |
| Debt – EBIDTA Ratio                           | 1.90   | 2.21   | 1.70  |