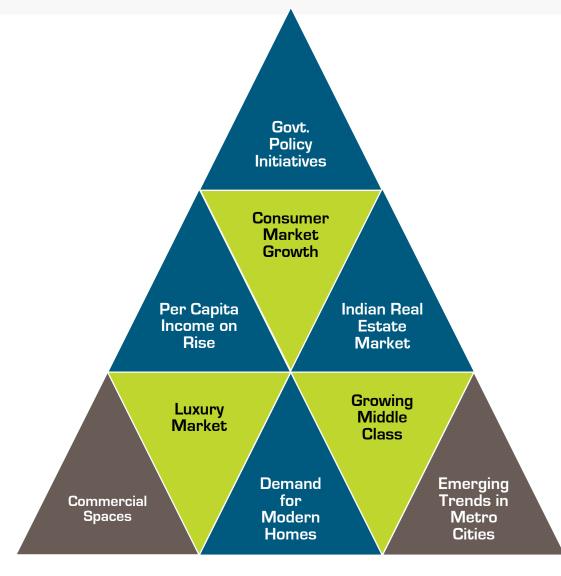

nufacturer
- Manufacturing capacity 1 msqm at Behror
- Our capacity utilisation is  $^{\sim}18\%$
- Global engineered wood flooring market is estimated to be ~130 msqm with CAGR of 4-5%
- Our market share 8.5%
- Greenlam has initiated exports of wooden floors in 10 countries



#### Industry Snapshot Engineered Wooden Door & Doorsets

- Finished Door category market is estimated at ~5 mn units annually
- Indian's only organised manufacturer of engineered factory-finished doors
- Growing preference for factory-finished doors that can be installed with speed
- Capability to produce fire rated and non fire rated doors
- Increase in demand for fire rated doorsets due to fire safety regulations
- Specification led product category driven by Architects, ID's



#### **Domestic Growth Drivers**



Greenlam

23

#### International Growth Drivers

- Several local manufacturers are slowly becoming subscale due to tighter regulations and cost disadvantages
- Business is expected to move to companies which have strong manufacturing base, cost advantages, globally accredited certifications, wider product offerings and large meaningful distribution network
- Flexibility in customizing products based on market demand is helping in making inroads in global markets
- Increased focus on flooring markets with our quality product at competitive pricing in markets with absence of local manufacturing



24

## Leveraging Growth Opportunities



## **Product Portfolio**

#### Product Portfolio

#### **Decorative Laminate & Allied Products**

| Laminates                           | Compact Panels