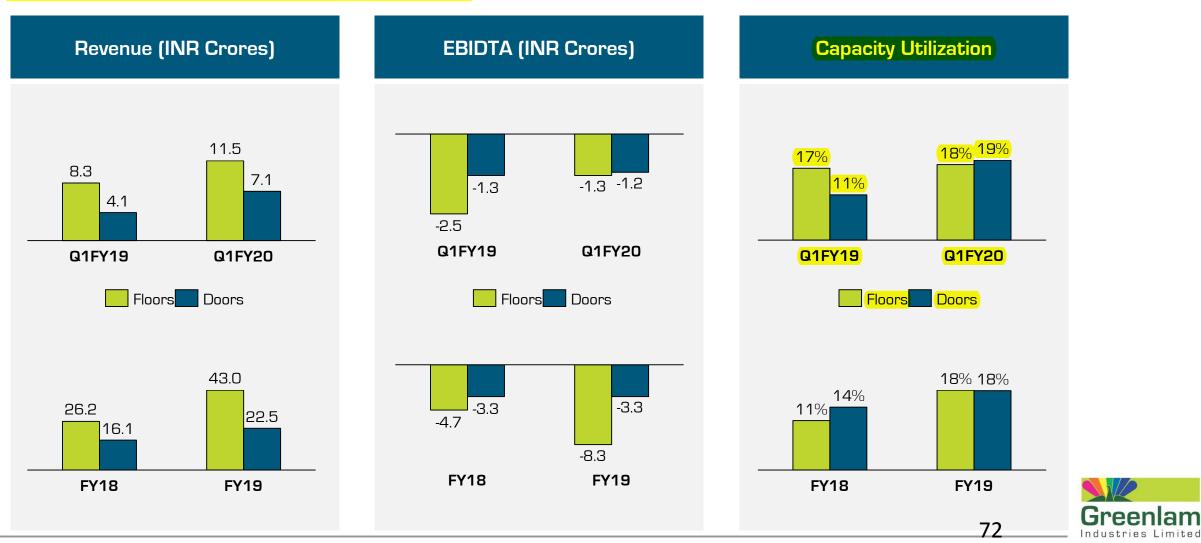

# **Financials**

- Consolidated Net Revenue stood flat at INR 289.5 Crores as compared to INR 288.1 Crores
- This quarter saw subdued performance as the business was impacted in the quarter due to the upgradation of ERP systems to SAP S/4 HANA which has been stabilized now
  - Laminate revenue de-grew marginally to INR 245.6 crores in Q1 FY20 from INR 247.2 crores in Q1 FY19
    - Domestic laminate revenue grew by 7.3% in value, however volume de-grew by 2.8%
    - Laminate exports de-grew by 8.2% in INR and volumes degrew by 20.2%
  - Revenues of decorative veneer business de-grew by 11.3% to INR 25.4 crores in Q1 FY20 from INR 28.6 crores in Q1 FY19, volumes degrew by 19.2% for the year
  - Revenues of engineered wood flooring business grew by 38.5% to INR 11.5 crores in Q1 FY20 as against INR 8.3 crores in Q1 FY19
  - Revenues of engineered door business grew by 75.3% to INR 7.1 crores in Q1 FY20 as compared to INR 4.05 crores in Q1 FY19

- Gross Margin improved by 170 bps to 49.5% in Q1 FY20 from 47.8% in Q1 FY19, mainly on account of decline in raw material prices
- EBIDTA margin de-grew by 140 bps to 10.3% in Q1 FY20 from 11.7% in Q1 FY19 on account of lower sales, higher SG&A cost and operations getting impacted due to IT migration
- EBIDTA de-grew by 11.4% to INR 29.9 crores in Q1 FY20 as comparison to INR 33.7 crores in the Q1 FY19
- PAT for the quarter de-grew by 45.3% to INR 8.4 crores in Q1 FY20, as against INR 15.3 Crores in Q1FY19
- Working capital cycle increased by 12 day to 97 days, mainly on account of higher inventory

#### Profit and Loss Statement

| INR Crores          | Q1FY20        | Q1FY19        | YoY%           | FY19              |
|---------------------|---------------|---------------|----------------|-------------------|
| Net Revenue         | 289.5         | 288.1         | 0.5%           | 1,280.7           |
| Raw Material        | 146.1         | 150.4         |                | 687.8             |
| Gross Profit        | 143.5         | 137.7         | <b>4.2</b> %   | 592.93            |
| Gross Margin %      | <b>49.5</b> % | <b>47.8</b> % | 170 bps        | <b>46.3</b> %     |
| Employee Cost       | 52.3          | 47.3          |                | 192.5             |
| Other Expenses      | 61.3          | 56.6          |                | 241.9             |
| EBIDTA              | 29.9          | 33.7          | <b>-11.4</b> % | 158.5             |
| EBIDTA Margin %     | 10.3%         | <i>11.7%</i>  | - 140 bps      | <i>12.4%</i>      |
| Other (Income)/Cost | (0.3)         | (0.5)         |                | (1.5)             |
| Interest            | 4.5           | 4.1           |                | 17.0              |
| Depreciation        | 9.4           | 9.2           |                | 36.8              |
| PBT                 | 16.2          | 20.9          | -22.4%         | 106.3             |
| PBT Margin %        | <i>5.6%</i>   | <b>7.3</b> %  | -170 bps       | <b>8.3</b> %      |
| Тах                 | 7.9           | 5.6           |                | 29.1              |
| PAT                 | 8.4           | 15.3          | <b>-45.3</b> % | 77.1              |
| PAT Margin %        | <i>2.9</i> %  | <i>5.3%</i>   | -240 bps       | <i>6.0%</i><br>67 |

Laminates & Allied Segment

| INR Crores       | Q1FY20 | Q1FY19        | ϒοϒ%    | FY19          |
|------------------|--------|---------------|---------|---------------|
| Net Revenue      | 245.6  | 247.2         | -0.6%   | 1,084.5       |
| Gross Profit     | 123.6  | 117.7         | 5.0%    | 504.5         |
| Gross Margin %   | 50.3%  | 47.6%         | 270 bps | <b>46.5</b> % |
| EBIDTA           | 30.8   | 32.5          | -5.1%   | 148.0         |
| EBIDTA Margin %  | 12.6%  | 1 <i>3.1%</i> | -50 bps | <i>13.6%</i>  |
| Capital Employed | 449.0  | 426.8         |         | 434.1         |
|                  |        |               |         | 68            |

Laminates & Allied Segment

Greenlam

Veneers & Allied Segment

| INR Crores       | Q1FY20 | Q1FY19 | <b>ΥοΥ</b> % | FY19         |
|------------------|--------|--------|--------------|--------------|
| Net Revenue      | 44.0   | 41.0   | <b>7.3</b> % | 196.2        |
| Gross Profit     | 19.8   | 20.0   | -0.8%        | 88.4         |
| Gross Margin %   | 45.1%  | 48.8%  | -370 bps     | <b>45.1%</b> |
| EBIDTA           | -1.0   | 1.2    | -176.9%      | 10.6         |
| EBIDTA Margin %  | -2.2%  | 3.0%   | -520 bps     | <i>5.4%</i>  |
| Capital Employed | 226.4  | 193.0  |              | 226.4        |
|                  |        |        |              | 70           |