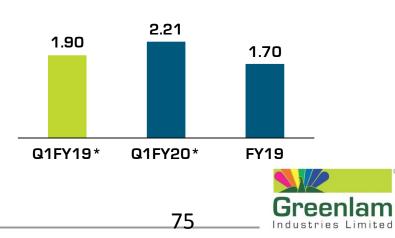

#### ROCE

74

\*Annualised Basis

**Debt** Position

| INR Crores\                                   | Q1FY19 | Q1FY20 | FY19  |
|-----------------------------------------------|--------|--------|-------|
| Long Term Debt<br>(Including current portion) | 112.7  | 101.6  | 110.7 |
| Short Term Debt                               | 142.8  | 163.1  | 159.0 |
| Total Debt                                    | 255.5  | 264.7  | 269.7 |
| Net Worth                                     | 373.5  | 436.8  | 428.4 |
| EBIDTA                                        | 33.7   | 29.9   | 158.5 |
| Debt – Equity Ratio                           | 0.68   | 0.61   | 0.63  |
| Debt – EBIDTA Ratio                           | 1.90   | 2.21   | 1.70  |

Debt-Equity Ratio

Debt-EBIDTA Ratio

| Company : |  |
|-----------|--|
|-----------|--|

Investor Relations Advisors :

Greenlam Industries Ltd. CIN: L21016AS2013PLC011624

Mr. Ashok Sharma - CFO Email: <u>ashok.sharma@greenlam.com</u>