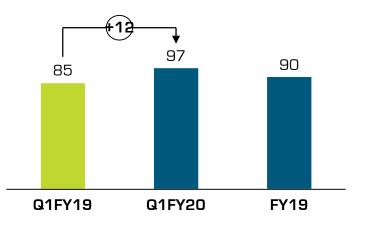

#### Engineered Wooden Floors and Doors

Operating Parameters- Net Working Capital (Days)

| In Days             | Q1FY19 | Q1FY20 | FY19 |
|---------------------|--------|--------|------|
| Inventory           | 89     | 111    | 88   |
| Debtors             | 49     | 43     | 50   |
| Creditors           | 53     | 56     | 48   |
| Net Working Capital | 85     | 97     | 90   |

Net Working Capital Days