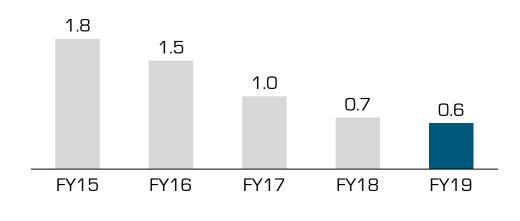

#### Debt-Equity Ratio

#### ROCE

74

\*Annualised Basis

**Debt** Position

| INR Crores\                                   | Q1FY19 | Q1FY20 | FY19  |
|-----------------------------------------------|--------|--------|-------|
| Long Term Debt<br>(Including current portion) | 112.7  | 101.6  | 110.7 |
| Short Term Debt                               | 142.8  | 163.1  | 159.0 |
| Total Debt                                    | 255.5  | 264.7  | 269.7 |
| Net Worth                                     | 373.5  | 436.8  | 428.4 |
| EBIDTA                                        | 33.7   | 29.9   | 158.5 |
| Debt – Equity Ratio                           | 0.68   | 0.61   | 0.63  |
| Debt – EBIDTA Ratio                           | 1.90   | 2.21   | 1.70  |