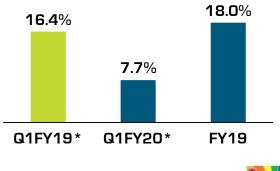

#### Return Ratios - ROCE & ROE

| INR Crores       | Q1FY19 | Q1FY20 | FY19  |
|------------------|--------|--------|-------|
| EBIT             | 25.1   | 20.7   | 123.2 |
| ΡΑΤ              | 15.3   | 8.4    | 77.1  |
| Capital Employed | 648.2  | 724.2  | 718.3 |
| Net Worth        | 373.5  | 436.8  | 428.4 |
| ROCE             | 15.5%  | 11.4%  | 17.2% |
| ROE              | 16.4%  | 7.7%   | 18.0% |

#### ROCE

74

\*Annualised Basis

**Debt** Position

| INR Crores\                                   | Q1FY19 | Q1FY20 | FY19  |
|-----------------------------------------------|--------|--------|-------|
| Long Term Debt<br>(Including current portion) | 112.7  | 101.6  | 110.7 |
| Short Term Debt                               | 142.8  | 163.1  | 159.0 |
| Total Debt                                    | 255.5  | 264.7  | 269.7 |
| Net Worth                                     | 373.5  | 436.8  | 428.4 |
| EBIDTA                                        | 33.7   | 29.9   | 158.5 |
| Debt – Equity Ratio                           | 0.68   | 0.61   | 0.63  |
| Debt – EBIDTA Ratio                           | 1.90   | 2.21   | 1.70  |