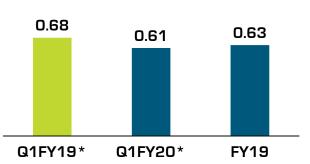

#### ROCE

74

\*Annualised Basis

**Debt** Position

| INR Crores\                                   | Q1FY19 | Q1FY20 | FY19  |
|-----------------------------------------------|--------|--------|-------|
| Long Term Debt<br>(Including current portion) | 112.7  | 101.6  | 110.7 |
| Short Term Debt                               | 142.8  | 163.1  | 159.0 |
| Total Debt                                    | 255.5  | 264.7  | 269.7 |
| Net Worth                                     | 373.5  | 436.8  | 428.4 |
| EBIDTA                                        | 33.7   | 29.9   | 158.5 |
| Debt – Equity Ratio                           | 0.68   | 0.61   | 0.63  |
| Debt – EBIDTA Ratio                           | 1.90   | 2.21   | 1.70  |

Debt-Equity Ratio

Debt-EBIDTA Ratio

| Company : |  |
|-----------|--|
|-----------|--|

Investor Relations Advisors :

Greenlam Industries Ltd. CIN: L21016AS2013PLC011624

Mr. Ashok Sharma - CFO Email: <u>ashok.sharma@greenlam.com</u>