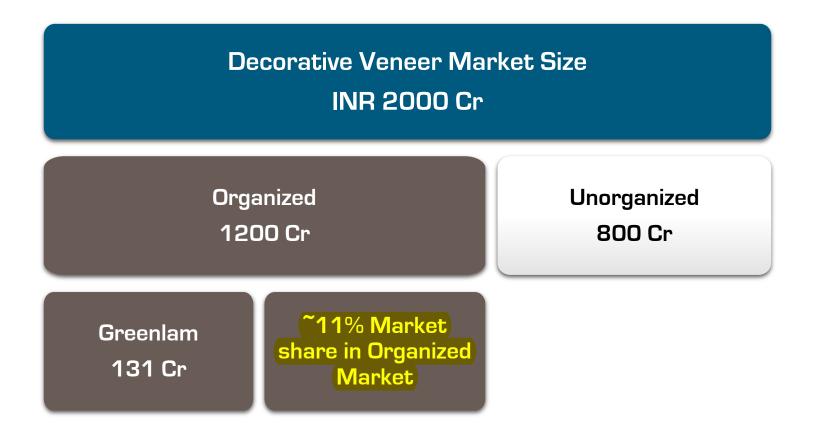

#### Industry Snapshot Decorative Veneer

20

#### **Decorative Veneers**

- The specification industry leads the sales of this category
- Decowood Veneer comes in three categories Natural, Teak & Engineered
- Decowood has a wide and beautiful range of offering of decorative veneers and are sourced from across the globe with over 200 species with over 600 product offering