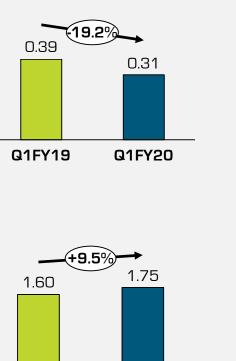

#### **Decorative Veneers**

FY19

Sales

(Mn Sqmt)

#### Engineered Wooden Floors and Doors

Operating Parameters- Net Working Capital (Days)

| In Days             | Q1FY19 | Q1FY20 | FY19 |
|---------------------|--------|--------|------|
| Inventory           | 89     | 111    | 88   |
| Debtors             | 49     | 43     | 50   |
| Creditors           | 53     | 56     | 48   |
| Net Working Capital | 85     | 97     | 90   |