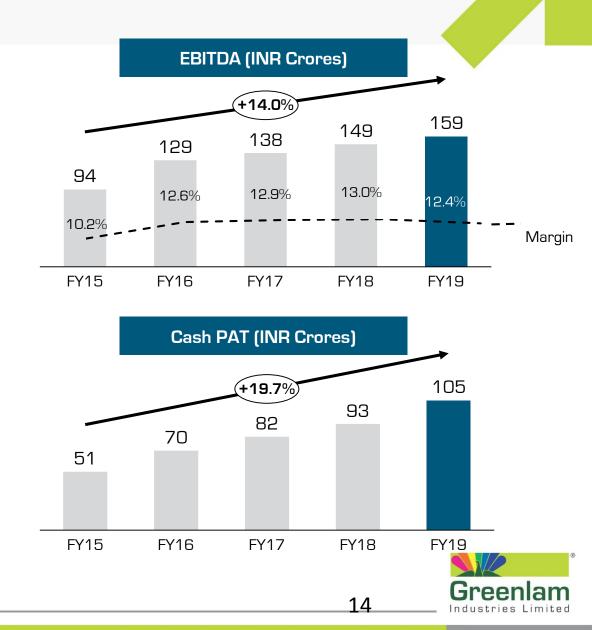

#### **Financials**

#### Profit and Loss Statement

| INR Crores          | Q1FY20        | Q1FY19        | YoY%           | FY19              |
|---------------------|---------------|---------------|----------------|-------------------|
| Net Revenue         | 289.5         | 288.1         | 0.5%           | 1,280.7           |
| Raw Material        | 146.1         | 150.4         |                | 687.8             |
| Gross Profit        | 143.5         | 137.7         | <b>4.2</b> %   | 592.93            |
| Gross Margin %      | <b>49.5</b> % | <b>47.8</b> % | 170 bps        | <b>46.3</b> %     |
| Employee Cost       | 52.3          | 47.3          |                | 192.5             |
| Other Expenses      | 61.3          | 56.6          |                | 241.9             |
| EBIDTA              | 29.9          | 33.7          | <b>-11.4</b> % | 158.5             |
| EBIDTA Margin %     | 10.3%         | <i>11.7%</i>  | - 140 bps      | <i>12.4%</i>      |
| Other (Income)/Cost | (0.3)         | (0.5)         |                | (1.5)             |
| Interest            | 4.5           | 4.1           |                | 17.0              |
| Depreciation        | 9.4           | 9.2           |                | 36.8              |
| PBT                 | 16.2          | 20.9          | -22.4%         | 106.3             |
| PBT Margin %        | <i>5.6%</i>   | <b>7.3</b> %  | -170 bps       | <b>8.3</b> %      |
| Тах                 | 7.9           | 5.6           |                | 29.1              |
| PAT                 | 8.4           | 15.3          | <b>-45.3</b> % | 77.1              |
| PAT Margin %        | <i>2.9</i> %  | <i>5.3%</i>   | -240 bps       | <i>6.0%</i><br>67 |