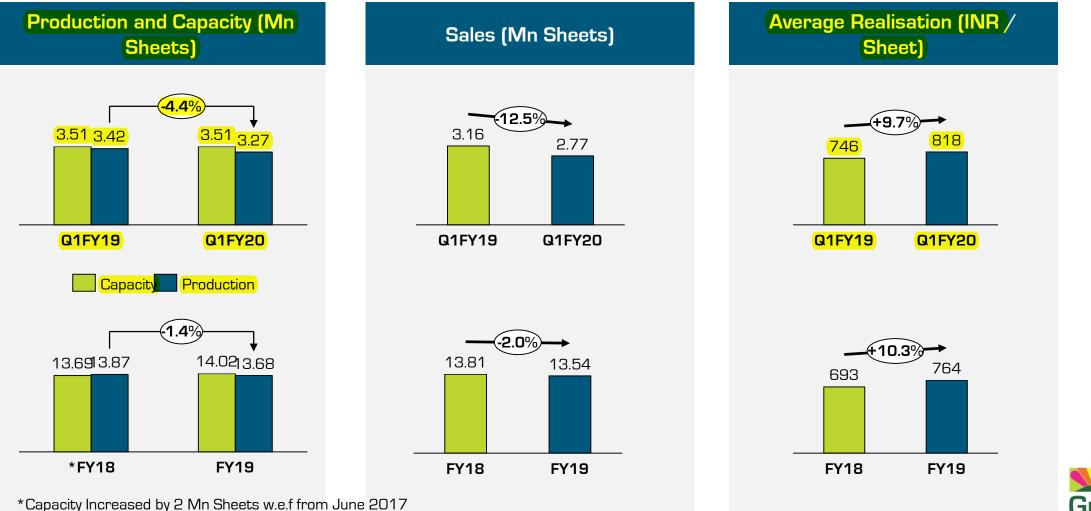

# **Financials**

- Consolidated Net Revenue stood flat at INR 289.5 Crores as compared to INR 288.1 Crores
- This quarter saw subdued performance as the business was impacted in the quarter due to the upgradation of ERP systems to SAP S/4 HANA which has been stabilized now
  - Laminate revenue de-grew marginally to INR 245.6 crores in Q1 FY20 from INR 247.2 crores in Q1 FY19
    - Domestic laminate revenue grew by 7.3% in value, however volume de-grew by 2.8%
    - Laminate exports de-grew by 8.2% in INR and volumes degrew by 20.2%
  - Revenues of decorative veneer business de-grew by 11.3% to INR 25.4 crores in Q1 FY20 from INR 28.6 crores in Q1 FY19, volumes degrew by 19.2% for the year
  - Revenues of engineered wood flooring business grew by 38.5% to INR 11.5 crores in Q1 FY20 as against INR 8.3 crores in Q1 FY19
  - Revenues of engineered door business grew by 75.3% to INR 7.1 crores in Q1 FY20 as compared to INR 4.05 crores in Q1 FY19

- Gross Margin improved by 170 bps to 49.5% in Q1 FY20 from 47.8% in Q1 FY19, mainly on account of decline in raw material prices
- EBIDTA margin de-grew by 140 bps to 10.3% in Q1 FY20 from 11.7% in Q1 FY19 on account of lower sales, higher SG&A cost and operations getting impacted due to IT migration
- EBIDTA de-grew by 11.4% to INR 29.9 crores in Q1 FY20 as comparison to INR 33.7 crores in the Q1 FY19
- PAT for the quarter de-grew by 45.3% to INR 8.4 crores in Q1 FY20, as against INR 15.3 Crores in Q1FY19
- Working capital cycle increased by 12 day to 97 days, mainly on account of higher inventory

#### Profit and Loss Statement

| INR Crores          | Q1FY20        | Q1FY19        | YoY%           | FY19              |
|---------------------|---------------|---------------|----------------|-------------------|
| Net Revenue         | 289.5         | 288.1         | 0.5%           | 1,280.7           |
| Raw Material        | 146.1         | 150.4         |                | 687.8             |
| Gross Profit        | 143.5         | 137.7         | <b>4.2</b> %   | 592.93            |
| Gross Margin %      | <b>49.5</b> % | <b>47.8</b> % | 170 bps        | <b>46.3</b> %     |
| Employee Cost       | 52.3          | 47.3          |                | 192.5             |
| Other Expenses      | 61.3          | 56.6          |                | 241.9             |
| EBIDTA              | 29.9          | 33.7          | <b>-11.4</b> % | 158.5             |
| EBIDTA Margin %     | 10.3%         | <i>11.7%</i>  | - 140 bps      | <i>12.4%</i>      |
| Other (Income)/Cost | (0.3)         | (0.5)         |                | (1.5)             |
| Interest            | 4.5           | 4.1           |                | 17.0              |
| Depreciation        | 9.4           | 9.2           |                | 36.8              |
| PBT                 | 16.2          | 20.9          | -22.4%         | 106.3             |
| PBT Margin %        | <i>5.6%</i>   | <b>7.3</b> %  | -170 bps       | <b>8.3</b> %      |
| Тах                 | 7.9           | 5.6           |                | 29.1              |
| PAT                 | 8.4           | 15.3          | <b>-45.3</b> % | 77.1              |
| PAT Margin %        | <i>2.9</i> %  | <i>5.3%</i>   | -240 bps       | <i>6.0%</i><br>67 |