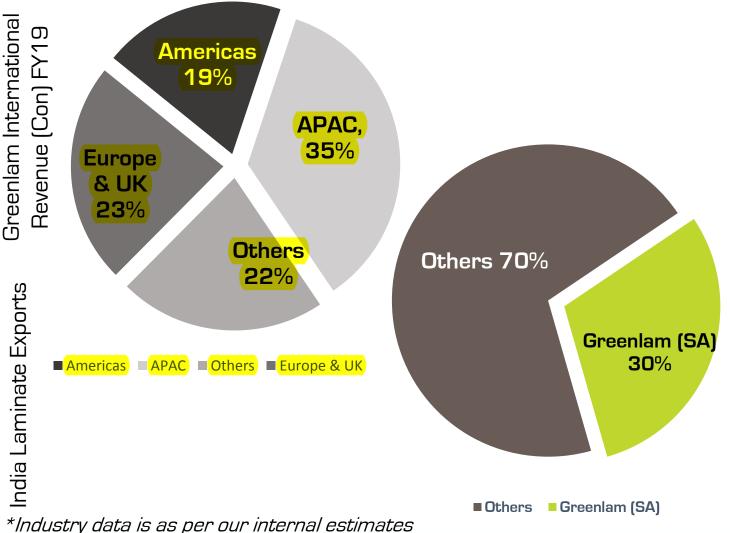

#### Industry Snapshot Laminates & Allied Products (International Market)

- Market Size USD 7.3 billion
- Global Laminate market is growing by 2-3%
- Exports from India is USD 210 mn
- Greenlam presence in 100+ countries
- Exports grew at a CAGR of 7.3% over the past 5 years to 528 cr in FY19 on consolidated basis
- Greenlam continues to be the highest exporter of Laminates accounting for 30% of the total laminate exports from

19

India

Greenlan