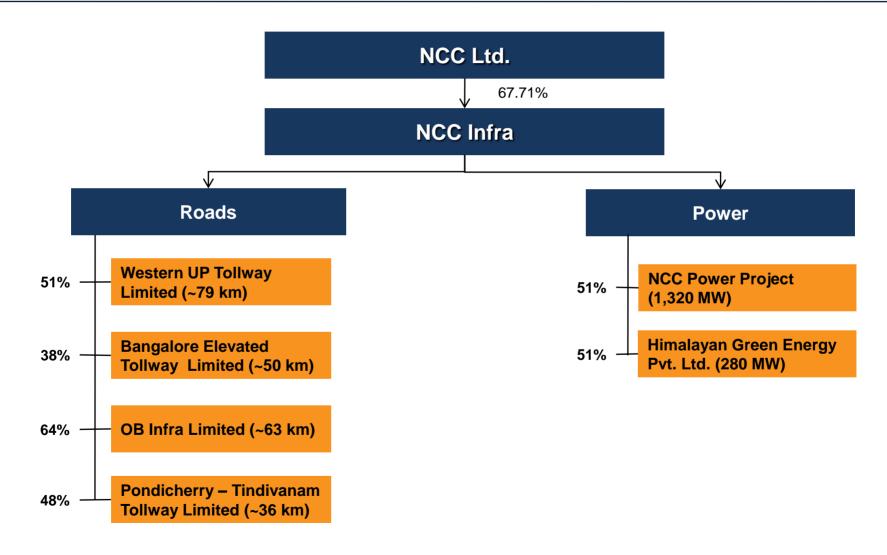

### **Current BOT Portfolio**

## **Execution on Track**

| Projects                    | Revenu<br>e Model           | Partners                  | Project<br>Cost (Rs.<br>Mn) | Investment by<br>NCC <sup>(1)</sup><br>(Rs. Mn) | COD           | Current Sta                                                                        | atus <sup>(2)</sup>                                                     |  |
|-----------------------------|-----------------------------|---------------------------|-----------------------------|-------------------------------------------------|---------------|------------------------------------------------------------------------------------|-------------------------------------------------------------------------|--|
| Roads                       |                             |                           |                             |                                                 |               |                                                                                    |                                                                         |  |
| Bangalore Elev.<br>Tollway  | Toll                        | IL&FS<br>E&C,<br>Soma     | 9,747                       | 1,597.40                                        | April<br>2010 | Toll collection has improved to Rs.<br>30 Lacs per day                             | Asset monetised and consideration expected to be receive by 30.09.2016. |  |
| OB Infra                    | Annuity                     | КМС                       | 5,896                       | 1245.50                                         | June<br>2009  | COD achieved w.e.f 30.06.2009<br>Annuities being received regularly                | Securitisation of future cash flows achieved.                           |  |
| Western UP Tollway          | Toll                        | IL&FS<br>E&C ,<br>Gayatri | 7,545                       | -                                               | April<br>2011 | Revenue generation started from April 2011. Toll collection of Rs. 27 Lacs per day | Asset monetised and consideration received.                             |  |
| Pondicherry –<br>Tindivanam | Toll                        | IL&FS<br>E&C ,<br>Terra   | 3,621                       | 584.13                                          | Dec<br>2011   | Toll collection is Rs. 3.0 Lacs per day                                            | The Loans have been restructured by lending consortium.                 |  |
| TOTAL (Roads)               |                             |                           | 26,983                      | 3427.03                                         |               |                                                                                    |                                                                         |  |
| NCC Power Project           | PPA /<br>oject Mercha<br>nt | Mercĥa Gayatri            | 70,470                      | -                                               | June<br>2016* | Work at Project Site progressing as per schedule - 76% Completed                   | Asset monetised and consideration received                              |  |
| NCC FOWEI FIOJECT           |                             |                           |                             |                                                 |               | Definite agreement entered with<br>SimCorp of Singapore for stake<br>sale          |                                                                         |  |
| TOTAL (Power)               |                             |                           | 70,470                      | -                                               |               |                                                                                    |                                                                         |  |
| GRAND TOTAL                 |                             |                           | 97,453                      | 3427.03                                         |               |                                                                                    |                                                                         |  |