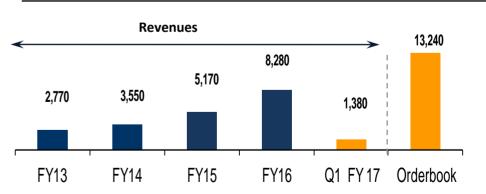

## Divisional Performance as of June 30, 2016

## Divisional Performance as of June 30, 2016

Q1 FY17

Orderbook

(1) Order book as on June 30, 2016

FY14

FY15

FY16

Q1 FY17

Orderbook

FY13

Copyright © 2011 NCC Limited 24

FY13

FY14

FY15

FY16