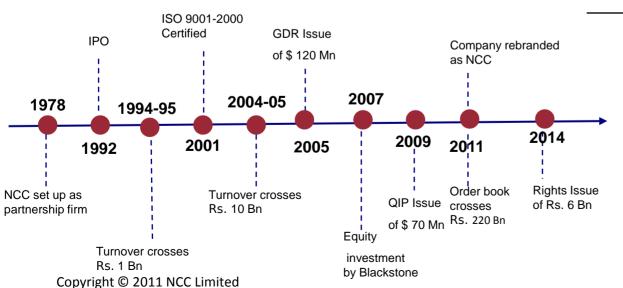

## **Table of Contents**



|   |                       | Page No. |
|---|-----------------------|----------|
| 1 | Company Overview      | 4        |
| 2 | Construction Business | 7        |
| 3 | Development Business  | 12       |
| 4 | Financials            | 16       |
| 5 | Key Highlights        | 20       |
| 6 | Annexure              | 22       |

## **COMPANY OVERVIEW**

## Company Snapshot



- One of the largest Indian construction companies in terms of revenues
- Presence across buildings & housing, transportation, water & environment, irrigation, electrical, metals, mining, power and railways
- Well diversified operations having a foothold in every segment of construction sector
- Market capitalization: US\$ 611.32 Mn as on June 30, 2016 (Source: BSE)



#### Key Milestones



#### Shareholding Pattern (as of June 30, 2016)



## **Experienced and Professional Management**



#### **Experienced** Management and Skilled workforce

- 4,917 employees including 3,000 engineers
- Focus on skills improvement through training

#### **Major Investors**

The Blackstone Group

Asian Federation of

Accountants(SAFA)

Rakesh Jhunjunwala

#### **Client Recognition**

- Focus on timely execution has been rewarded by clients in the form of early completion bonuses
  - Kalina-Vakola flyover, Mumbai
  - National Academy of Construction, Hyderabad
  - Times of India Print City, Navi Mumbai

#### **Corporate Governance**

Copyright © 2011 NCC Limited

- Board comprises of 14 directors, including 5 independent directors and 3 nominee directors
- Nomination & Remuneration Committe