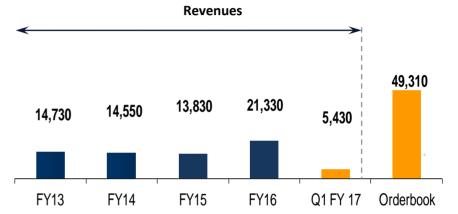

## Divisional Performance as of June 30, 2016

### Water & Environment + Railways (Rs. Mn)

## Divisional Performance as of June 30, 2016

Q1 FY17

Orderbook

(1) Order book as on June 30, 2016

FY14

FY15

FY16

Q1 FY17

Orderbook

FY13

Copyright © 2011 NCC Limited 24

FY13

FY14

FY15

FY16