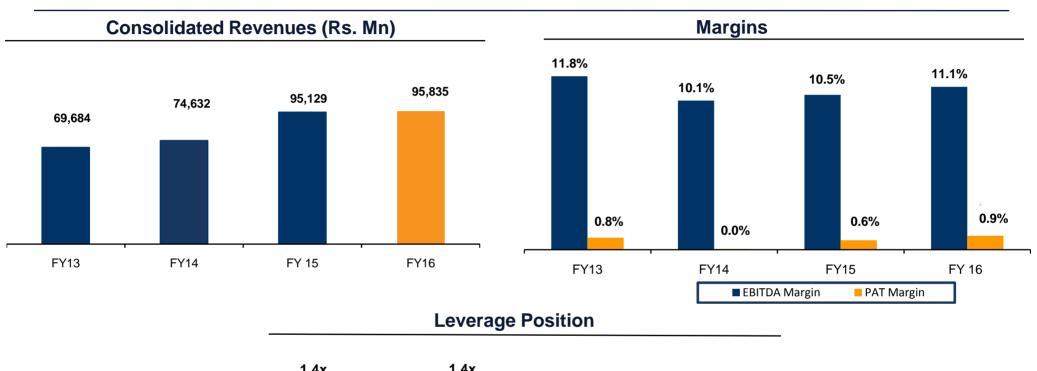

Rs. 222.37 Mn
- Net Loss for Q1 FY17 Rs. 90.21 Mn

## **FINANCIALS**

## Improvement in Working Capital Management NCC

#### **Improvement in Working Capital Days:**

#### **Improvement in Debt Collection Period:**

| As on      | No. of Days |
|------------|-------------|
| 31-03-2012 | 136         |
| 31-03-2016 | 99          |

| As on      | No. of Days |  |  |  |  |
|------------|-------------|--|--|--|--|
| 31-03-2012 | 91          |  |  |  |  |
| 31-03-2016 | 58          |  |  |  |  |

#### **Reduction in Outstanding Debt:**

| As on      | Amount (Rs. Mn) |
|------------|-----------------|
| 31-03-2012 | 22341.41        |
| 31-03-2016 | 18835.70        |

### Standalone Financials







#### Return on Equity (1)



#### **Leverage Position**



### **Consolidated Financials**







## **KEY HIGHLIGHTS**

## NCC: Major Player in an Attractive Industry



- Size and scale of operations; diversified order book of Rs. 190.45 Bn
- Track record of timely, effective and quality project execution
- Seeking to strengthen foothold in international business
- Experienced and Professional team
- 5 Strong financials

## **ANNEXURE**

## Divisional Performance as of June 30, 2016





### Water & Environment + Railways (Rs. Mn)







#### **Electrical (Rs. Mn)**



(1) Order book as on June 30, 2016

## Divisional Performance as of June 30, 2016



Q1 FY17

Orderbook



(1) Order book as on June 30, 2016

FY14

FY15

FY16

Q1 FY17

Orderbook

FY13

Copyright © 2011 NCC Limited 24

FY13

FY14

FY15

FY16

## Real Estate Portfolio



| City      | Percentage holding