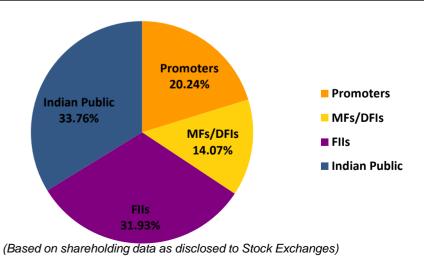

| Page No. |
|---|-----------------------|----------|
| 1 | Company Overview      | 4        |
| 2 | Construction Business | 7        |
| 3 | Development Business  | 12       |
| 4 | Financials            | 16       |
| 5 | Key Highlights        | 20       |
| 6 | Annexure              | 22       |

## **COMPANY OVERVIEW**

## Company Snapshot



- One of the largest Indian construction companies in terms of revenues
- Presence across buildings & housing, transportation, water & environment, irrigation, electrical, metals, mining, power and railways
- Well diversified operations having a foothold in every segment of construction sector
- Market capitalization: US\$ 611.32 Mn as on June 30, 2016 (Source: BSE)



#### Key Milestones



#### Shareholding Pattern (as of June 30, 2016)



## **Experienced and Professional Management**



#### **Experienced** Management and Skilled workforce

- 4,917 employees including 3,000 engineers
- Focus on skills improvement through training

#### **Major Investors**

The Blackstone Group

Asian Federation of

Accountants(SAFA)

Rakesh Jhunjunwala

#### **Client Recognition**

- Focus on timely execution has been rewarded by clients in the form of early completion bonuses
  - Kalina-Vakola flyover, Mumbai
  - National Academy of Construction, Hyderabad
  - Times of India Print City, Navi Mumbai

#### **Corporate Governance**

Copyright © 2011 NCC Limited

- Board comprises of 14 directors, including 5 independent directors and 3 nominee directors
- Nomination & Remuneration Committee/Audit Committee/Shareholder's Grievance Committee