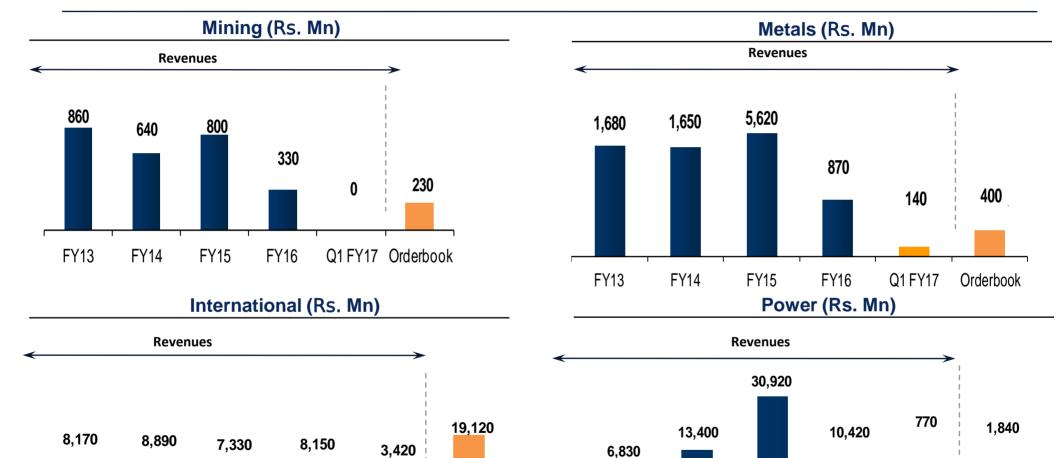

## Divisional Performance as of June 30, 2016

## Divisional Performance as of June 30, 2016

Q1 FY17

Orderbook

(1) Order book as on June 30, 2016

FY14

FY15

FY16

Q1 FY17

Orderbook

FY13

Copyright © 2011 NCC Limited 24

FY13

FY14

FY15

FY16