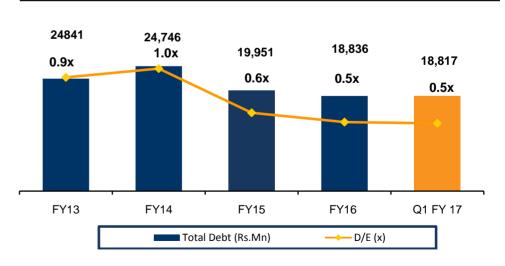

### NCC Urban

- Turnover for Q1 FY17 Rs. 222.37 Mn
- Net Loss for Q1 FY17 Rs. 90.21 Mn

## **FINANCIALS**

## Improvement in Working Capital Management NCC

#### **Improvement in Working Capital Days:**

#### **Improvement in Debt Collection Period:**

| As on      | No. of Days |
|------------|-------------|
| 31-03-2012 | 136         |
| 31-03-2016 | 99          |

| As on      | No. of Days |  |  |  |  |
|------------|-------------|--|--|--|--|
| 31-03-2012 | 91          |  |  |  |  |
| 31-03-2016 | 58          |  |  |  |  |

#### **Reduction in Outstanding Debt:**

| As on      | Amount (Rs. Mn) |
|------------|-----------------|
| 31-03-2012 | 22341.41        |
| 31-03-2016 | 18835.70        |

### Standalone Financials







#### Return on Equity (1)



#### **Leverage Position**



### **Consolidated Financials**







## **KEY HIGHLIGHTS**

## NCC: Major Player in an Attractive Industry



- Size and scale of operations; diversified order book of Rs. 190.45 Bn
- Track record of timely, effective and quality project execution
- Seeking to strengthen foothold in international business
- Experienced and Professional team
- 5 Strong financials

## **ANNEXURE**

## Divisional Performance as of June 30, 2016





### Water & Environment + Railways (Rs. Mn)







#### **Electrical (Rs. Mn)**



(1) Order book as on June 30, 2016

## Divisional Performance as of June 30, 2016



Q1 FY17

Orderbook



(1) Order book as on June 30, 2016

FY14

FY15

FY16

Q1 FY17

Orderbook

FY13

Copyright © 2011 NCC Limited 24

FY13

FY14

FY15

FY16

## Real Estate Portfolio



| City