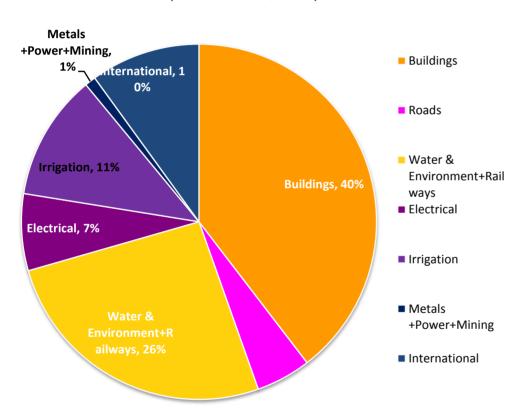

## Segment Wise Execution & Order book

|                                 | Segment-Wise Order Book as on 30.06.2016 |       |                               |            |            |        |       |        |               |                |  |
|---------------------------------|------------------------------------------|-------|-------------------------------|------------|------------|--------|-------|--------|---------------|----------------|--|
|                                 |                                          |       |                               |            |            |        |       |        |               | Rs. in Billion |  |
| Particulars                     | Buildings                                | Roads | Water & Environment+ Railways | Electrical | Irrigation | Metals | Power | Mining | International | TOTAL          |  |
|                                 |                                          |       |                               |            |            |        |       |        |               |                |  |
| Orders on Hand as on 01.04.2016 | 73.75                                    | 10.01 | 48.90                         | 9.14       | 8.83       | 0.54   | 2.61  | 0.23   | 22.54         | 176.55         |  |
|                                 | 42%                                      | 6%    | 28%                           | 5%         | 5%         | 0%     | 1%    | 0%     | 13%           | 100%           |  |
| Add: New<br>Orders Received     | 8.94                                     | 2.16  | 5.84                          | 5.48       | 13.78      | -      | -     | -      | -             | 36.20          |  |
|                                 | 25%                                      | 6%    | 16%                           | 15%        | 38%        | 0%     | 0%    | 0%     | 0%            | 100%           |  |
| Less: Value of Works Executed   | 7.20                                     | 3.22  | 5.43                          | 1.38       | 0.74       | 0.14   | 0.77  | -      | 3.42          | 22.30          |  |
|                                 | 32%                                      | 14%   | 24%                           | 6%         | 3%         | 1%     | 3%    | 0%     | 15%           | 100%           |  |
| Balance as on 30.06.2016        | 75.49                                    | 8.95  | 49.31                         | 13.24      | 21.87      | 0.40   | 1.84  | 0.23   | 19.12         | 190.45         |  |
|                                 | 40%                                      | 5%    | 26%                           | 7%         | 11%        | 0%     | 1%    | 0%     | 10%           | 100%           |  |

### **Diversified Order Book**

#### Total Order Book: Rs. 190,450 Mn

(as of June 30, 2016)

#### Total Turnover: Rs. 22,300 Mn

(as of June 30, 2016)