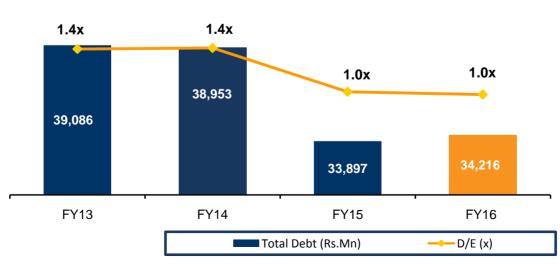

s. 222.37 Mn
- Net Loss for Q1 FY17 Rs. 90.21 Mn

## **FINANCIALS**

## Improvement in Working Capital Management NCC

#### **Improvement in Working Capital Days:**

#### **Improvement in Debt Collection Period:**

| As on      | No. of Days |
|------------|-------------|
| 31-03-2012 | 136         |
| 31-03-2016 | 99          |

| As on      | No. of Days |  |  |  |  |
|------------|-------------|--|--|--|--|
| 31-03-2012 | 91          |  |  |  |  |
| 31-03-2016 | 58          |  |  |  |  |

#### **Reduction in Outstanding Debt:**

| As on      | Amount (Rs. Mn) |
|------------|-----------------|
| 31-03-2012 | 22341.41        |
| 31-03-2016 | 18835.70        |

### Standalone Financials







#### Return on Equity (1)



#### **Leverage Position**



### **Consolidated Financials**







## **KEY HIGHLIGHTS**

## NCC: Major Player in an Attractive Industry



- Size and scale of operations; diversified order book of Rs. 190.45 Bn
- Track record of timely, effective and quality project execution
- Seeking to strengthen foothold in international business
- Experienced and Professional team
- 5 Strong financials

## **ANNEXURE**

## Divisional Performance as of June 30, 2016





### Water & Environment + Railways (Rs. Mn)







#### **Electrical (Rs. Mn)**



(1) Order book as on June 30, 2016

## Divisional Performance as of June 30, 2016



Q1 FY17

Orderbook



(1) Order book as on June 30, 2016

FY14

FY15

FY16

Q1 FY17

Orderbook

FY13

Copyright © 2011 NCC Limited 24

FY13

FY14

FY15

FY16

## Real Estate Portfolio



| City      | Percentage holding