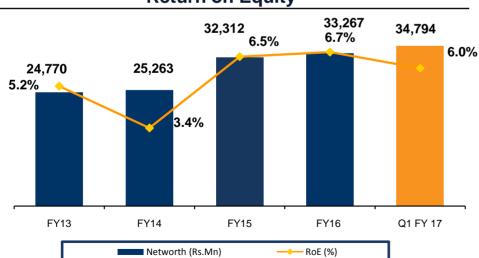

roject cost ~ AED 1,063Mn



#### NCC Urban

- Turnover for Q1 FY17 Rs. 222.37 Mn
- Net Loss for Q1 FY17 Rs. 90.21 Mn

## **FINANCIALS**

## Improvement in Working Capital Management NCC

#### **Improvement in Working Capital Days:**

#### **Improvement in Debt Collection Period:**

| As on      | No. of Days |
|------------|-------------|
| 31-03-2012 | 136         |
| 31-03-2016 | 99          |

| As on      | No. of Days |  |  |  |  |
|------------|-------------|--|--|--|--|
| 31-03-2012 | 91          |  |  |  |  |
| 31-03-2016 | 58          |  |  |  |  |

#### **Reduction in Outstanding Debt:**

| As on      | Amount (Rs. Mn) |
|------------|-----------------|
| 31-03-2012 | 22341.41        |
| 31-03-2016 | 18835.70        |

### Standalone Financials







#### Return on Equity (1)



#### **Leverage Position**



### **Consolidated Financials**







## **KEY HIGHLIGHTS**

## NCC: Major Player in an Attractive Industry



- Size and scale of operations; diversified order book of Rs. 190.45 Bn
- Track record of timely, effective and quality project execution
- Seeking to strengthen foothold in international business
- Experienced and Professional team
- 5 Strong financials

## **ANNEXURE**

## Divisional Performance as of June 30, 2016





### Water & Environment + Railways (Rs. Mn)







#### **Electrical (Rs. Mn)**



(1) Order book as on June 30, 2016

## Divisional Performance as of June 30, 2016



Q1 FY17

Orderbook



(1) Order book as on June 30, 2016

FY14

FY15

FY16

Q1 FY17

Orderbook

FY13

Copyright © 2011 NCC Limited 24

FY13

FY14

FY15

FY16

## Re