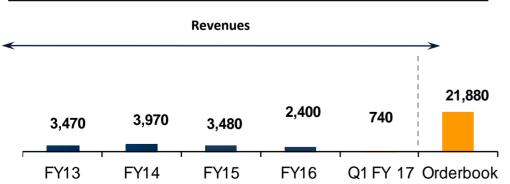

## Divisional Performance as of June 30, 2016

## Divisional Performance as of June 30, 2016

Q1 FY17

Orderbook

(1) Order book as on June 30, 2016

FY14

FY15

FY16

Q1 FY17

Orderbook

FY13

Copyright © 2011 NCC Limited 24

FY13

FY14

FY15

FY16