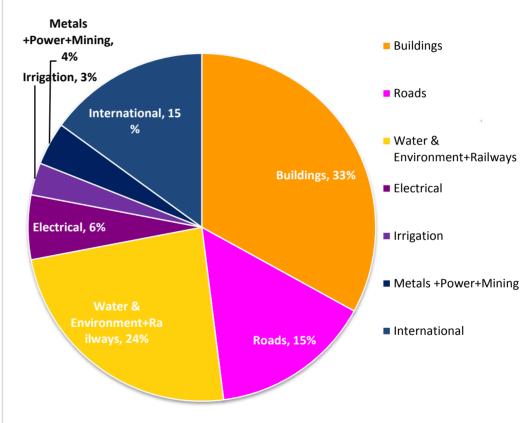

## Segment Wise Execution & Order book

|                                 | Segment-Wise Order Book as on 30.06.2016 |       |                               |            |            |        |       |        |               |                |  |
|---------------------------------|------------------------------------------|-------|-------------------------------|------------|------------|--------|-------|--------|---------------|----------------|--|
|                                 |                                          |       |                               |            |            |        |       |        |               | Rs. in Billion |  |
| Particulars                     | Buildings                                | Roads | Water & Environment+ Railways | Electrical | Irrigation | Metals | Power | Mining | International | TOTAL          |  |
|                                 |                                          |       |                               |            |            |        |       |        |               |                |  |
| Orders on Hand as on 01.04.2016 | 73.75                                    | 10.01 | 48.90                         | 9.14       | 8.83       | 0.54   | 2.61  | 0.23   | 22.54         | 176.55         |  |
|                                 | 42%                                      | 6%    | 28%                           | 5%         | 5%         | 0%     | 1%    | 0%     | 13%           | 100%           |  |
| Add: New<br>Orders Received     | 8.94                                     | 2.16  | 5.84                          | 5.48       | 13.78      | -      | -     | -      | -             | 36.20          |  |
|                                 | 25%                                      | 6%    | 16%                           | 15%        | 38%        | 0%     | 0%    | 0%     | 0%            | 100%           |  |
| Less: Value of Works Executed   | 7.20                                     | 3.22  | 5.43                          | 1.38       | 0.74       | 0.14   | 0.77  | -      | 3.42          | 22.30          |  |
|                                 | 32%                                      | 14%   | 24%                           | 6%         | 3%         | 1%     | 3%    | 0%     | 15%           | 100%           |  |
| Balance as on 30.06.2016        | 75.49                                    | 8.95  | 49.31                         | 13.24      | 21.87      | 0.40   | 1.84  | 0.23   | 19.12         | 190.45         |  |
|                                 | 40%                                      | 5%    | 26%                           | 7%         | 11%        | 0%     | 1%    | 0%     | 10%           | 100%           |  |

### **Diversified Order Book**

#### Total Order Book: Rs. 190,450 Mn

(as of June 30, 2016)

#### Total Turnover: Rs. 22,300 Mn

(as of June 30, 2016)