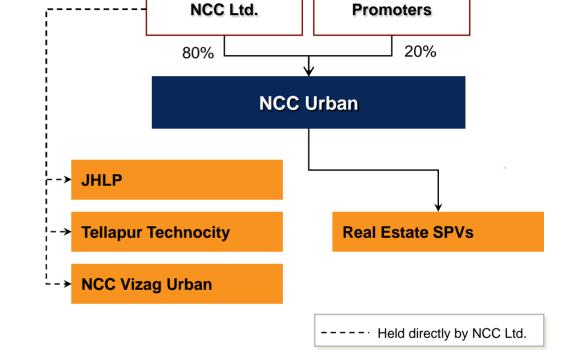

## Real Estate Projects

- Real estate development spearheaded by NCC Urban Infrastructure Ltd
- 17 projects planned in the Group
  - 8 projects are ongoing currently
- Presence across 6 cities in India and Dubai
- Acreage ~ 245 acres
- No fresh investments from parent company in real estate
- NCC Harmony, Dubai
  - Construction of twin towers for 1.5 Mn sft of mixed development at Dubai Biotech & Research Park
  - Estimated project cost ~ AED 1,063Mn

## Real Estate Portfolio

| City      | Percentage holding                                                                                                              | Type of<br>Development                                                                                                                                                                                                               | Acreage                                                                                                                                                                                                                                                                                                                                                                                                                                                                                | Built up Area<br>(Mn Sqft.)                                                                                                                                                                                                                                                                                                                                                                                                                                                                                                                            | Current Status                                                                                                                                                                                                                                                                                                                                                                                                                                                                                                                                                        |  |  |  |
|-----------|---------------------------------------------------------------------------------------------------------------------------------|--------------------------------------------------------------------------------------------------------------------------------------------------------------------------------------------------------------------------------------|----------------------------------------------------------------------------------------------------------------------------------------------------------------------------------------------------------------------------------------------------------------------------------------------------------------------------------------------------------------------------------------------------------------------------------------------------------------------------------------|--------------------------------------------------------------------------------------------------------------------------------------------------------------------------------------------------------------------------------------------------------------------------------------------------------------------------------------------------------------------------------------------------------------------------------------------------------------------------------------------------------------------------------------------------------|-----------------------------------------------------------------------------------------------------------------------------------------------------------------------------------------------------------------------------------------------------------------------------------------------------------------------------------------------------------------------------------------------------------------------------------------------------------------------------------------------------------------------------------------------------------------------|--|--|--|
| NCC Urban |                                                                                                                                 |                                                                                                                                                                                                                                      |                                                                                                                                                                                                                                                                                                                                                                                                                                                                                        |                                                                                                                                                                                                                                                                                                                                                                                                                                                                                                                                                        |                                                                                                                                                                                                                                                                                                                                                                                                                                                                                                                                                                       |  |  |  |
| Hyderabad | 100%                                                                                                                            | Residential                                                                                                                                                                                                                          | 9.5                                                                                                                                                                                                                                                                                                                                                                                                                                                                                    | 1.16                                                                                                                                                                                                                                                                                                                                                                                                                                                                                                                                                   | Completed                                                                                                                                                                                                                                                                                                                                                                                                                                                                                                                                                             |  |  |  |
| Ranchi    | 88%                                                                                                                             | Residential                                                                                                                                                                                                                          | 56.44                                                                                                                                                                                                                                                                                                                                                                                                                                                                                  | 2.55                                                                                                                                                                                                                                                                                                                                                                                                                                                                                                                                                   | Phase 1 Completed and<br>Phase 2 yet to<br>commence                                                                                                                                                                                                                                                                                                                                                                                                                                                                                                                   |  |  |  |
| Bangalore | 100%                                                                                                                            | Residential                                                                                                                                                                                                                          | 8.00                                                                                                                                                                                                                                                                                                                                                                                                                                                                                   | 0.65                                                                                                                                                                                                                                                                                                                                                                                                                                                                                                                                                   | Completed                                                                                                                                                                                                                                                                                                                                                                                                                                                                                                                                                             |  |  |  |
| Bangalore | 100%                                                                                                                            | Residential                                                                                                                                                                                                                          | 5.83                                                                                                                                                                                                                                                                                                                                                                                                                                                                                   | 0.79                                                                                                                                                                                                                                                                                                                                                                                                                                                                                                                                                   | Completed                                                                                                                                                                                                                                                                                                                                                                                                                                                                                                                                                             |  |  |  |
| Bangalore | 100%                                                                                                                            | Residential                                                                                                                                                                                                                          | 1.75                                                                                                                                                                                                                                                                                                                                                                                                                                                                                   | 0.10                                                                                                                                                                                                                                                                                                                                                                                                                                                                                                                                                   | Completed                                                                                                                                                                                                                                                                                                                                                                                                                                                                                                                                                             |  |  |  |
| Bangalore | 100%                                                                                                                            | Residential                                                                                                                                                                                                                          | 3.20                                                                                                                                                                                                                                                                                                                                                                                                                                                                                   | 0.31                                                                                                                                                                                                                                                                                                                                                                                                                                                                                                                                                   | Completed                                                                                                                                                                                                                                                                                                                                                                                                                                                                                                                                                             |  |  |  |
| Bangalore | 100%                                                                                                                            | Residential                                                                                                                                                                                                                          | 2.13                                                                                                                                                                                                                                                                                                                                                                                                                                                                                   | 0.17                                                                                                                                                                                                                                                                                                                                                                                                                                                                                                                                                   | Completed                                                                                                                                                                                                                                                                                                                                                                                                                                                                                                                                                             |  |  |  |
| Cochin    | 100%                                                                                                                            | Residential                                                                                                                                                                                                                          | 0.89                                                                                                                                                                                                                                                                                                                                                                                                                                                                                   | 0.18                                                                                                                                                                                                                                                                                                                                                                                                                                                                                                                                                   | Completed                                                                                                                                                                                                                                                                                                                                                                                                                                                                                                                                                             |  |  |  |
| Cochin    | 100%                                                                                                                            | Residential                                                                                                                                                                                                                          | 1.24                                                                                                                                                                                                                                                                                                                                                                                                                                                                                   | 0.16                                                                                                                                                                                                                                                                                                                                                                                                                                                                                                                                                   | Completed                                                                                                                                                                                                                                                                                                                                                                                                                                                                                                                                                             |  |  |  |
| Bangalore | 75%                                                                                                                             | Residential                                                                                                                                                                                                                          | 22.61                                                                                                                                                                                                                                                                                                                                                                                                                                                                                  | 0.41                                                                                                                                                                                                                                                                                                                                                                                                                                                                                                                                                   | Ongoing                                                                                                                                                                                                                                                                                                                                                                                                                                                                                                                                                               |  |  |  |
| Chennai   | 100%                                                                                                                            | Residential                                                                                                                                                                                                                          | 8.00                                                                                                                                                                                                                                                                                                                                                                                                                                                                                   | 0.90                                                                                                                                                                                                                                                                                                                                                                                                                                                                                                                                                   | Yet to commence                                                                                                                                                                                                                                                                                                                                                                                                                                                                                                                                                       |  |  |  |
| Bangalore | 50%                                                                                                                             | Residential                                                                                                                                                                                                                          | 12.00                                                                                                                                                                                                                                                                                                                                                                                                                                                                                  | 0.25                                                                                                                                                                                                                                                                                                                                                                                                                                                                                                                                                   | Ongoing                                                                                                                                                                                                                                                                                                                                                                                                                                                                                                                                                               |  |  |  |
| Guntur    | 64%                                                                                                                             | Residential                                                                                                                                                                                                                          | 2.00                                                                                                                                                                                                                                                                                                                                                                                                                                                                                   | 0.23                                                                                                                                                                                                                                                                                                                                                                                                                                                                                                                                                   | Ongoing                                                                                                                                                                                                                                                                                                                                                                                                                                                                                                                                                               |  |  |  |
| Hyderabad | 55%                                                                                                                             | Residential                                                                                                                                                                                                                          | 4.00                                                                                                                                                                                                                                                                                                                                                                                                                                                                                   | 0.63                                                                                                                                                                                                                                                                                                                                                                                                                                                                                                                                                   | Ongoing                                                                                                                                                                                                                                                                                                                                                                                                                                                                                                                                                               |  |  |  |
| Bangalore | 50%                                                                                                                             | Commercial                                                                                                                                                                                                                           | 2.00                                                                                                                                                                                                                                                                                                                                                                                                                                                                                   | 0.22                                                                                                                                                                                                                                                                                                                                                                                                                                                                                                                                                   | Yet to commence                                                                                                                                                                                                                                                                                                                                                                                                                                                                                                                                                       |  |  |  |
| Bangalore | 58%                                                                                                                             | Residential                                                                                                                                                                                                                          | 3.30                                                                                                                                                                                                                                                                                                                                                                                                                                                                                   | 0.47                                                                                                                                                                                                                                                                                                                                                                                                                                                                                                                                                   | Ongoing                                                                                                                                                                                                                                                                                                                                                                                                                                                                                                                                                               |  |  |  |
|           | Hyderabad  Ranchi  Bangalore Bangalore Bangalore Bangalore Cochin Cochin Bangalore Chennai Bangalore Guntur Hyderabad Bangalore | Hyderabad 100%  Ranchi 88%  Bangalore 100%  Bangalore 100%  Bangalore 100%  Bangalore 100%  Cochin 100%  Cochin 100%  Cochin 100%  Cochin 100%  Bangalore 75%  Chennai 100%  Bangalore 50%  Guntur 64%  Hyderabad 55%  Bangalore 50% | Hyderabad 100% Residential  Ranchi 88% Residential  Bangalore 100% Residential  Cochin 100% Residential  Bangalore 75% Residential  Chennai 100% Residential  Guntur 64% Residential  Hyderabad 55% Residential  Bangalore 50% Commercial | Hyderabad 100% Residential 9.5  Ranchi 88% Residential 56.44  Bangalore 100% Residential 5.83  Bangalore 100% Residential 1.75  Bangalore 100% Residential 3.20  Bangalore 100% Residential 3.20  Bangalore 100% Residential 3.20  Cochin 100% Residential 2.13  Cochin 100% Residential 0.89  Cochin 100% Residential 1.24  Bangalore 75% Residential 2.61  Chennai 100% Residential 2.61  Chennai 100% Residential 2.00  Bangalore 50% Residential 12.00  Guntur 64% Residential 2.00  Hyderabad 55% Residential 4.00  Bangalore 50% Commercial 2.00 | Hyderabad 100% Residential 9.5 1.16  Ranchi 88% Residential 56.44 2.55  Bangalore 100% Residential 5.83 0.79  Bangalore 100% Residential 1.75 0.10  Bangalore 100% Residential 3.20 0.31  Bangalore 100% Residential 3.20 0.31  Bangalore 100% Residential 2.13 0.17  Cochin 100% Residential 0.89 0.18  Cochin 100% Residential 1.24 0.16  Bangalore 75% Residential 2.261 0.41  Chennai 100% Residential 8.00 0.90  Bangalore 50% Residential 12.00 0.25  Guntur 64% Residential 2.00 0.23  Hyderabad 55% Residential 4.00 0.63  Bangalore 50% Commercial 2.00 0.22 |  |  |  |

## Real Estate Portfolio

| Projects            | City          | Percentage<br>holding | Type of Development      | Acreage | Built up Area<br>(Mn Sqft.) | Current Status  |
|---------------------|---------------|-----------------------|--------------------------|---------|-----------------------------|-----------------|
| NCC Ltd.            |               |                       |                          |         |                             |                 |
| NCC Harmony         | Dubai         |                       | Residential & Commercial | 4.15    | 1.45                        | Ongoing         |
| JHLP                | Hyderabad     | 25%                   | Residential & Commercial | 6.00    | 0.90                        | Yet to commence |
| Tellapur Technocity | Hyderabad     | 26%                   | Residential & Commercial | 100.00  | 7.5                         | Yet to commence |
| NCC Vizag Urban     | Visakhapatnam | 100%                  | Residential & Commercial | 98.00   | 4.9                         | Yet to commence |