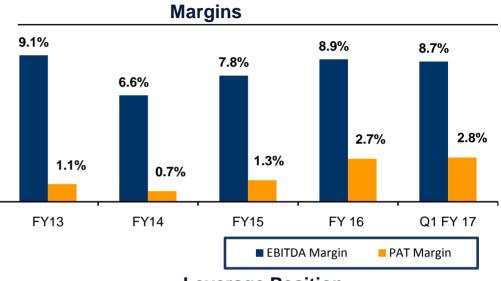

Research Park
  - Estimated project cost ~ AED 1,063Mn



#### NCC Urban

- Turnover for Q1 FY17 Rs. 222.37 Mn
- Net Loss for Q1 FY17 Rs. 90.21 Mn

## **FINANCIALS**

## Improvement in Working Capital Management NCC

#### **Improvement in Working Capital Days:**

#### **Improvement in Debt Collection Period:**

| As on      | No. of Days |
|------------|-------------|
| 31-03-2012 | 136         |
| 31-03-2016 | 99          |

| As on      | No. of Days |  |  |  |  |
|------------|-------------|--|--|--|--|
| 31-03-2012 | 91          |  |  |  |  |
| 31-03-2016 | 58          |  |  |  |  |

#### **Reduction in Outstanding Debt:**

| As on      | Amount (Rs. Mn) |
|------------|-----------------|
| 31-03-2012 | 22341.41        |
| 31-03-2016 | 18835.70        |

### Standalone Financials







#### Return on Equity (1)



#### **Leverage Position**



### **Consolidated Financials**







## **KEY HIGHLIGHTS**

## NCC: Major Player in an Attractive Industry



- Size and scale of operations; diversified order book of Rs. 190.45 Bn
- Track record of timely, effective and quality project execution
- Seeking to strengthen foothold in international business
- Experienced and Professional team
- 5 Strong financials

## **ANNEXURE**

## Divisional Performance as of June 30, 2016





### Water & Environment + Railways (Rs. Mn)







#### **Electrical (Rs. Mn)**



(1) Order book as on June 30, 2016

## Divisional Performance as of June 30, 2016



Q1 FY17

Orderbook



(1) Order book as on June 30, 2016

FY14

FY15

FY16

Q1 FY17

Orderbook

FY13

Copyright © 2011 NCC Limited 24