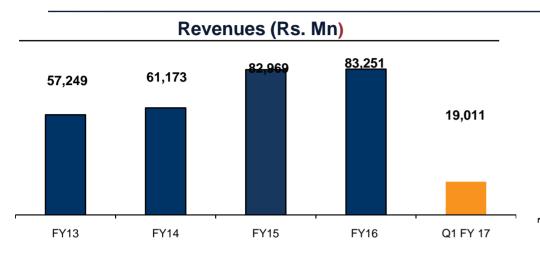

& Research Park
  - Estimated project cost ~ AED 1,063Mn



#### NCC Urban

- Turnover for Q1 FY17 Rs. 222.37 Mn
- Net Loss for Q1 FY17 Rs. 90.21 Mn

## **FINANCIALS**

## Improvement in Working Capital Management NCC

#### **Improvement in Working Capital Days:**

#### **Improvement in Debt Collection Period:**

| As on      | No. of Days |
|------------|-------------|
| 31-03-2012 | 136         |
| 31-03-2016 | 99          |

| As on      | No. of Days |  |  |  |  |
|------------|-------------|--|--|--|--|
| 31-03-2012 | 91          |  |  |  |  |
| 31-03-2016 | 58          |  |  |  |  |

#### **Reduction in Outstanding Debt:**

| As on      | Amount (Rs. Mn) |
|------------|-----------------|
| 31-03-2012 | 22341.41        |
| 31-03-2016 | 18835.70        |

### Standalone Financials







#### Return on Equity (1)



#### **Leverage Position**



### **Consolidated Financials**







## **KEY HIGHLIGHTS**

## NCC: Major Player in an Attractive Industry



- Size and scale of operations; diversified order book of Rs. 190.45 Bn
- Track record of timely, effective and quality project execution
- Seeking to strengthen foothold in international business
- Experienced and Professional team
- 5 Strong financials

## **ANNEXURE**

## Divisional Performance as of June 30, 2016





### Water & Environment + Railways (Rs. Mn)







#### **Electrical (Rs. Mn)**



(1) Order book as on June 30, 2016

## Divisional Performance as of June 30, 2016



Q1 FY17

Orderbook



(1) Order book as on June 30, 2016

FY14

FY15

FY16

Q1 FY17

Orderbook

FY13

Copyright © 2011 NCC Limited 24