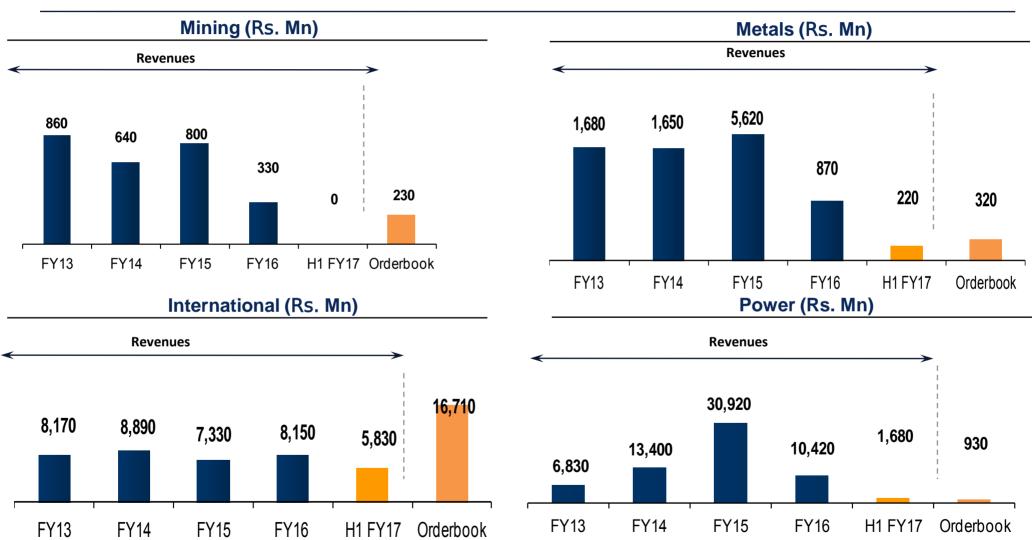

## Divisional Performance as of September 30, 2016

#### Water & Environment + Railways (Rs. Mn)

Irrigation (Rs. Mn)

### **Electrical (Rs. Mn)**

(1) Order book as on September 30, 2016

## Divisional Performance as of September 30, 2016

(1) Order book as on September 30, 2016