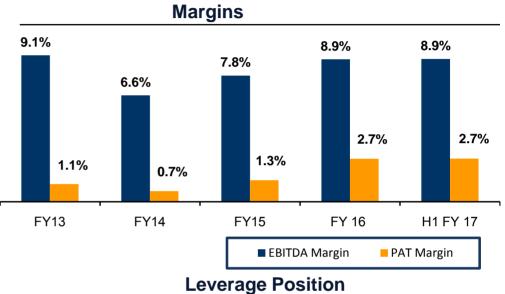

## Standalone Financials

### Return on Equity (1)

ROE = PAT / Average Equity (Avg. Net worth )
 Copyright © 2011 NCC Limited