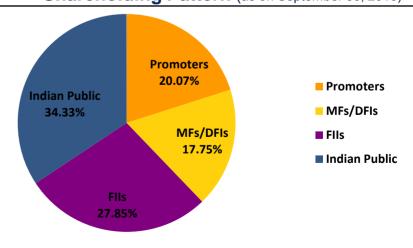

#### Shareholding Pattern (as on September 30, 2016)

(Based on shareholding data as disclosed to Stock Exchanges)