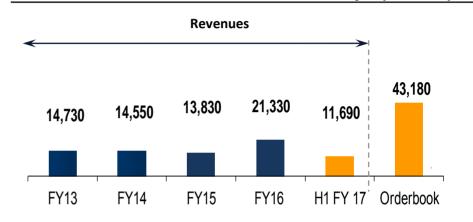

## Divisional Performance as of September 30, 2016

#### Water & Environment + Railways (Rs. Mn)

Irrigation (Rs. Mn)