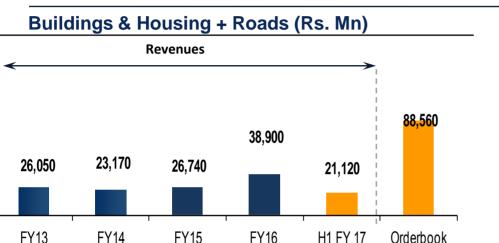

s for 1.5 Mn sft of mixed development at Dubai Biotech & Research Park
  - Estimated project cost ~ AED 1,063Mn
- NCC Urban
  - Turnover for H1 FY17 Rs. 382.21 Mn
  - Net Loss for H1 FY17 Rs. 115.94 Mn



## **FINANCIALS**

## Standalone Financials







### Return on Equity (1)





ROE = PAT / Average Equity (Avg. Net worth )
 Copyright © 2011 NCC Limited

## **Consolidated Financials**







## **KEY HIGHLIGHTS**

## NCC: Major Player in an Attractive Industry



- Size and scale of operations; diversified order book of Rs. 185.94 Bn
- Track record of timely, effective and quality project execution
- Seeking to strengthen foothold in international business
- Experienced and Professional team
- 5 Strong financials

## **ANNEXURE**

## Divisional Performance as of September 30, 2016





#### Water & Environment + Railways (Rs. Mn)



Irrigation (Rs. Mn)



### **Electrical (Rs. Mn)**



(1) Order book as on September 30, 2016

## Divisional Performance as of September 30, 2016





(1) Order book as on September 30, 2016

## Real Estate Portfolio



| Residency, Gachibowli Hyderabad 100% Residential 9.5 1.16 Completed and Phase 1 Completed and Phase 2 yet to commence of the Completed and Phase 2 yet to commence of the Completed and Phase 2 yet to commence of the Completed and Phase 2 yet to commence of the Completed and Phase 2 yet to commence of the Completed and Phase 2 yet to commence of the Completed of  | Projects              | City      | Percentage<br>holding | Type of<br>Development | Acreage | Built up Area<br>(Mn Sqft.) | Current Status  |
|------------------