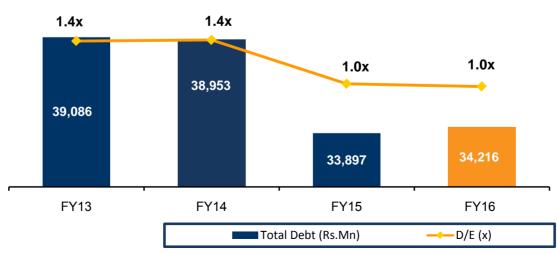

## Standalone Financials

### Return on Equity (1)

ROE = PAT / Average Equity (Avg. Net worth )
 Copyright © 2011 NCC Limited