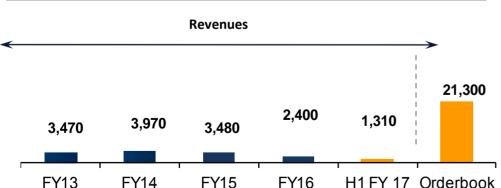

## Divisional Performance as of September 30, 2016

### **Electrical (Rs. Mn)**

(1) Order book as on September 30, 2016