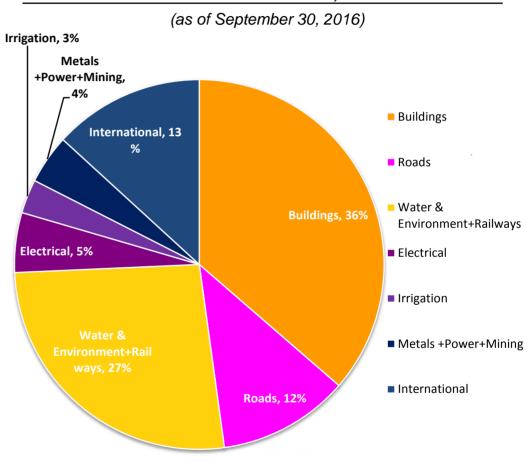

## Segment Wise Execution & Order book

| Segment-Wise Order Book as on 30.09.2016 |           |       |                               |            |            |        |       |        |               |                |
|------------------------------------------|-----------|-------|-------------------------------|------------|------------|--------|-------|--------|---------------|----------------|
|                                          |           |       |                               |            |            |        |       |        |               | Rs. in Billion |
| Particulars                              | Buildings | Roads | Water & Environment+ Railways | Electrical | Irrigation | Metals | Power | Mining | International | TOTAL          |
|                                          |           |       | 1                             | ı          |            |        |       |        |               |                |
| Orders on Hand as on 01.04.2016          | 73.74     | 10.01 | 48.90                         | 9.14       | 8.83       | 0.54   | 2.61  | 0.23   | 22.54         | 176.54         |
|                                          | 42%       | 6%    | 28%                           | 5%         | 5%         | 0%     | 1%    | 0%     | 13%           | 100%           |
| Add: New<br>Orders Received              | 23.77     | 2.16  | 5.97                          | 7.88       | 13.78      | -      | -     | -      | -             | 53.56          |
|                                          | 44%       | 4%    | 11%                           | 15%        | 26%        | 0%     | 0%    | 0%     | 0%            | 100%           |
| Less: Value of Works Executed            | 16.06     | 5.06  | 11.69                         | 2.31       | 1.31       | 0.22   | 1.68  | -      | 5.83          | 44.16          |
|                                          | 36%       | 12%   | 27%                           | 5%         | 3%         | 0%     | 4%    | 0%     | 13%           | 100%           |
| Balance as on 30.09.2016                 | 81.45     | 7.11  | 43.18                         | 14.71      | 21.30      | 0.32   | 0.93  | 0.23   | 16.71         | 185.94         |
|                                          | 44%       | 4%    | 23%                           | 8%         | 11%        | 0%     | 1%    | 0%     | 9%            | 100%           |

### **Diversified Order Book**

#### Total Order Book: Rs. 185,940 Mn

(as of September 30, 2016)