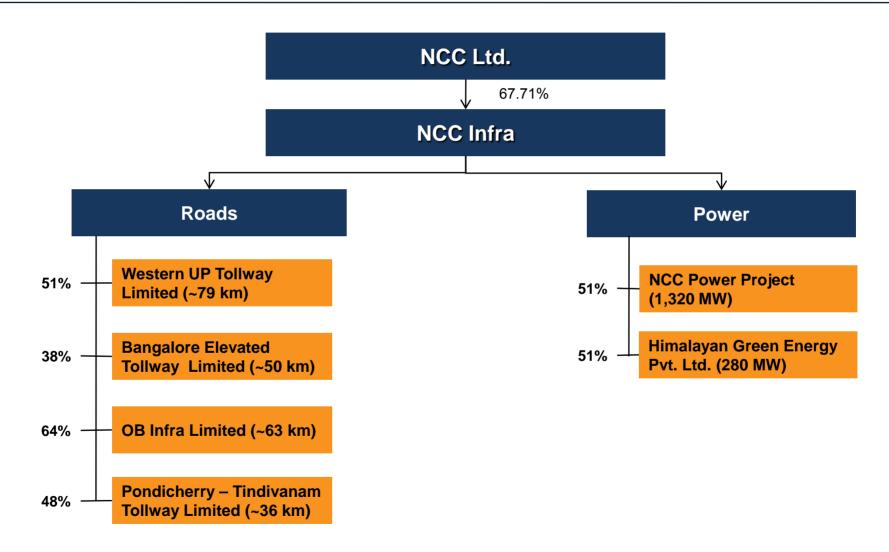

## **Current BOT Portfolio**

## **Execution on Track**

| Projects                    | Revenue<br>Model | Partners                  | Project<br>Cost (Rs.<br>Mn) | Exposure of<br>NCC <sup>(1)</sup><br>(Rs. Mn) | COD           | Current Status <sup>(2)</sup>                                                      |                                                                          |
|-----------------------------|------------------|---------------------------|-----------------------------|-----------------------------------------------|---------------|------------------------------------------------------------------------------------|--------------------------------------------------------------------------|
| Roads                       |                  |                           |                             |                                               |               |                                                                                    |                                                                          |
| Bangalore Elev.<br>Tollway  | Toll             | IL&FS<br>E&C,<br>Soma     | 9,747                       | 1597.36                                       | April<br>2010 | Toll collection has improved to Rs.<br>30 Lacs per day                             | Asset monetised and consideration expected to be received by 30.11.2016. |
| OB Infra                    | Annuity          | кмс                       | 5,896                       | 1245.50                                       | June<br>2009  | COD achieved w.e.f 30.06.2009<br>Annuities being received regularly                | Securitisation of future cash flows achieved.                            |
| Western UP Tollway          | Toll             | IL&FS<br>E&C ,<br>Gayatri | 7,545                       | -                                             | April<br>2011 | Revenue generation started from April 2011. Toll collection of Rs. 27 Lacs per day | Asset monetised and consideration received.                              |
| Pondicherry –<br>Tindivanam | Toll             | IL&FS<br>E&C ,<br>Terra   | 3,621                       | 741.62                                        | Dec<br>2011   | Toll collection is Rs. 3.0 Lacs per day                                            | The Loans have been restructured by lending consortium.                  |
| TOTAL (Roads)               |                  |                           | 26,983                      | 3584.48                                       |               |                                                                                    |                                                                          |
| NCC Power Project           | PPA /            | Gayatri                   | 70,470                      | -                                             | June          | Work at Project Site progressing as per schedule - 76% Completed                   | Asset monetised and consideration received                               |
|                             | Merchant         | 2 5. 7 5. 5               |                             |                                               | 2016*         | Definite agreement entered with<br>SimCorp of Singapore for stake<br>sale          |                                                                          |
| TOTAL (Power)               |                  |                           | 70,470                      | -                                             |               |                                                                                    |                                                                          |
| GRAND TOTAL                 | ļ                |                           | 97,453                      | 3584.48                                       |               |                                                                                    |                                                                          |