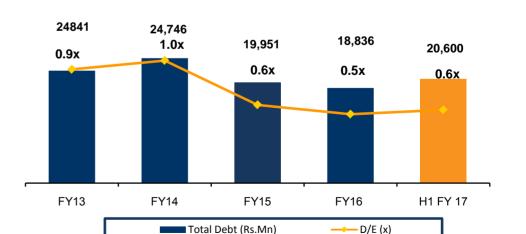

|                                                                                    |                                                                          |

## Real Estate Projects



- Real estate development spearheaded by NCC
   Urban Infrastructure Ltd
- 17 projects planned in the Group
  - 8 projects are ongoing currently
- Presence across 6 cities in India and Dubai
- Acreage ~ 245 acres
- No fresh investments from parent company in real estate
- NCC Harmony, Dubai
  - Construction of twin towers for 1.5 Mn sft of mixed development at Dubai Biotech & Research Park
  - Estimated project cost ~ AED 1,063Mn
- NCC Urban
  - Turnover for H1 FY17 Rs. 382.21 Mn
  - Net Loss for H1 FY17 Rs. 115.94 Mn



## **FINANCIALS**

## Standalone Financials







### Return on Equity (1)





ROE = PAT / Average Equity (Avg. Net worth )
 Copyright © 2011 NCC Limited

## **Consolidated Financials**







## **KEY HIGHLIGHTS**

## NCC: Major Player in an Attractive Industry



- Size and scale of operations; diversified order book of Rs. 185.94 Bn
- Track record of timely, effective and quality project execution
- Seeking to strengthen foothold in international business
- Experienced and Professional team
- 5 Strong financials

## **ANNEXURE**

## Divisional Performance as of September 30, 2016





#### Water & Environment + Railways (Rs. Mn)



Irrigation (Rs. Mn)



### **Electrical (Rs. Mn)**



(1) Order book as on September 30, 2016

## Divisional Performance as of September 30, 2016





(1) Order book as on September 30, 2016

## Real Estate Portfolio



| Residency, G