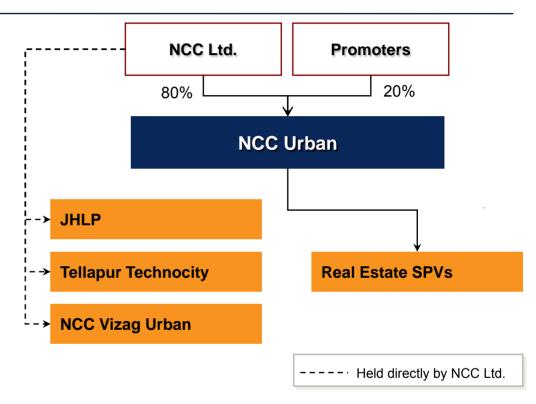

## Real Estate Projects

- Real estate development spearheaded by NCC
   Urban Infrastructure Ltd
- 17 projects planned in the Group
  - 8 projects are ongoing currently
- Presence across 6 cities in India and Dubai
- Acreage ~ 245 acres
- No fresh investments from parent company in real estate
- NCC Harmony, Dubai
  - Construction of twin towers for 1.5 Mn sft of mixed development at Dubai Biotech & Research Park
  - Estimated project cost ~ AED 1,063Mn
- NCC Urban
  - Turnover for H1 FY17 Rs. 382.21 Mn
  - Net Loss for H1 FY17 Rs. 115.94 Mn

## Real Estate Portfolio

| Residency, Gachibowli Hyderabad 100% Residential 9.5 1.16 Completed and Phase 1 Completed and Phase 2 yet to commence of the Completed and Phase 2 yet to commence of the Completed and Phase 2 yet to commence of the Completed and Phase 2 yet to commence of the Completed and Phase 2 yet to commence of the Completed and Phase 2 yet to commence of the Completed of  | Projects              | City      | Percentage<br>holding | Type of<br>Development | Acreage | Built up Area<br>(Mn Sqft.) | Current Status  |
|--------------------------------------------------------------------------------------------------------------------------------------------------------------------------------------------------------------------------------------------------------------------------------------------------------------------------------------------------------------------------------------------------------------------------------------------------------------------------------------------------------------------------------------------------------------------------------------------------------------------------------------------------------------------------------------------------------------------------------------------------------------------------------------------------------------------------------------------------------------------------------------------------------------------------------------------------------------------------------------------------------------------------------------------------------------------------------------------------------------------------------------------------------------------------------------------------------------------------------------------------------------------------------------------------------------------------------------------------------------------------------------------------------------------------------------------------------------------------------------------------------------------------------------------------------------------------------------------------------------------------------------------------------------------------------------------------------------------------------------------------------------------------------------------------------------------------------------------------------------------------------------------------------------------------------------------------------------------------------------------------------------------------------------------------------------------------------------------------------------------------------|-----------------------|-----------|-----------------------|------------------------|---------|-----------------------------|-----------------|
| NGHC Ranchi 88% Residential 56.44 2.55 Phase 1 Completed and Phase 2 yet to commence of the co | NCC Urban             |           |                       |                        |         |                             |                 |
| NGHCRanchi88%Residential56.442.55Phase 2 yet to commenceMeadowsBangalore100%Residential8.000.65CompletedMeadows IIBangalore100%Residential5.830.79CompletedSereneBangalore100%Residential1.750.10CompletedAster ParkBangalore100%Residential3.200.31CompletedMaple Heights IIBangalore100%Residential2.130.17CompletedGreen ValleyCochin100%Residential0.890.18Completed                                                                                                                                                                                                                                                                                                                                                                                                                                                                                                                                                                                                                                                                                                                                                                                                                                                                                                                                                                                                                                                                                                                                                                                                                                                                                                                                                                                                                                                                                                                                                                                                                                                                                                                                                       | Residency, Gachibowli | Hyderabad | 100%                  | Residential            | 9.5     | 1.16                        | Completed       |
| Meadows II Bangalore 100% Residential 5.83 0.79 Completed  Serene Bangalore 100% Residential 1.75 0.10 Completed  Aster Park Bangalore 100% Residential 3.20 0.31 Completed  Maple Heights II Bangalore 100% Residential 2.13 0.17 Completed  Green Valley Cochin 100% Residential 0.89 0.18 Completed                                                                                                                                                                                                                                                                                                                                                                                                                                                                                                                                                                                                                                                                                                                                                                                                                                                                                                                                                                                                                                                                                                                                                                                                                                                                                                                                                                                                                                                                                                                                                                                                                                                                                                                                                                                                                         | NGHC                  | Ranchi    | 88%                   | Residential            | 56.44   | 2.55                        | •               |
| Serene Bangalore 100% Residential 1.75 0.10 Completed Aster Park Bangalore 100% Residential 3.20 0.31 Completed Maple Heights II Bangalore 100% Residential 2.13 0.17 Completed Green Valley Cochin 100% Residential 0.89 0.18 Completed                                                                                                                                                                                                                                                                                                                                                                                                                                                                                                                                                                                                                                                                                                                                                                                                                                                                                                                                                                                                                                                                                                                                                                                                                                                                                                                                                                                                                                                                                                                                                                                                                                                                                                                                                                                                                                                                                       | Meadows               | Bangalore | 100%                  | Residential            | 8.00    | 0.65                        | Completed       |
| Aster Park Bangalore 100% Residential 3.20 0.31 Completed Maple Heights II Bangalore 100% Residential 2.13 0.17 Completed Green Valley Cochin 100% Residential 0.89 0.18 Completed                                                                                                                                                                                                                                                                                                                                                                                                                                                                                                                                                                                                                                                                                                                                                                                                                                                                                                                                                                                                                                                                                                                                                                                                                                                                                                                                                                                                                                                                                                                                                                                                                                                                                                                                                                                                                                                                                                                                             | Meadows II            | Bangalore | 100%                  | Residential            | 5.83    | 0.79                        | Completed       |
| Maple Heights IIBangalore100%Residential2.130.17CompletedGreen ValleyCochin100%Residential0.890.18Completed                                                                                                                                                                                                                                                                                                                                                                                                                                                                                                                                                                                                                                                                                                                                                                                                                                                                                                                                                                                                                                                                                                                                                                                                                                                                                                                                                                                                                                                                                                                                                                                                                                                                                                                                                                                                                                                                                                                                                                                                                    | Serene                | Bangalore | 100%                  | Residential            | 1.75    | 0.10                        | Completed       |
| Green Valley Cochin 100% Residential 0.89 0.18 Completed                                                                                                                                                                                                                                                                                                                                                                                                                                                                                                                                                                                                                                                                                                                                                                                                                                                                                                                                                                                                                                                                                                                                                                                                                                                                                                                                                                                                                                                                                                                                                                                                                                                                                                                                                                                                                                                                                                                                                                                                                                                                       | Aster Park            | Bangalore | 100%                  | Residential            | 3.20    | 0.31                        | Completed       |
|                                                                                                                                                                                                                                                                                                                                                                                                                                                                                                                                                                                                                                                                                                                                                                                                                                                                                                                                                                                                                                                                                                                                                                                                                                                                                                                                                                                                                                                                                                                                                                                                                                                                                                                                                                                                                                                                                                                                                                                                                                                                                                                                | Maple Heights II      | Bangalore | 100%                  | Residential            | 2.13    | 0.17                        | Completed       |
| Laurel Cochin 100% Residential 1.24 0.16 Completed                                                                                                                                                                                                                                                                                                                                                                                                                                                                                                                                                                                                                                                                                                                                                                                                                                                                                                                                                                                                                                                                                                                                                                                                                                                                                                                                                                                                                                                                                                                                                                                                                                                                                                                                                                                                                                                                                                                                                                                                                                                                             | Green Valley          | Cochin    | 100%                  | Residential            | 0.89    | 0.18                        | Completed       |
|                                                                                                                                                                                                                                                                                                                                                                                                                                                                                                                                                                                                                                                                                                                                                                                                                                                                                                                                                                                                                                                                                                                                                                                                                                                                                                                                                                                                                                                                                                                                                                                                                                                                                                                                                                                                                                                                                                                                                                                                                                                                                                                                | Laurel                | Cochin    | 100%                  | Residential            | 1.24    | 0.16                        | Completed       |
| Green Province Bangalore 75% Residential 22.61 0.41 Ongoing                                                                                                                                                                                                                                                                                                                                                                                                                                                                                                                                                                                                                                                                                                                                                                                                                                                                                                                                                                                                                                                                                                                                                                                                                                                                                                                                                                                                                                                                                                                                                                                                                                                                                                                                                                                                                                                                                                                                                                                                                                                                    | Green Province        | Bangalore | 75%                   | Residential            | 22.61   | 0.41                        | Ongoing         |
| Pallavaram Project Chennai 100% Residential 8.00 0.90 Yet to commence                                                                                                                                                                                                                                                                                                                                                                                                                                                                                                                                                                                                                                                                                                                                                                                                                                                                                                                                                                                                                                                                                                                                                                                                                                                                                                                                                                                                                                                                                                                                                                                                                                                                                                                                                                                                                                                                                                                                                                                                                                                          | Pallavaram Project    | Chennai   | 100%                  | Residential            | 8.00    | 0.90                        | Yet to commence |
| NCC Urban Mist Woods Bangalore 50% Residential 12.00 0.25 Ongoing                                                                                                                                                                                                                                                                                                                                                                                                                                                                                                                                                                                                                                                                                                                                                                                                                                                                                                                                                                                                                                                                                                                                                                                                                                                                                                                                                                                                                                                                                                                                                                                                                                                                                                                                                                                                                                                                                                                                                                                                                                                              | NCC Urban Mist Woods  | Bangalore | 50%                   | Residential            | 12.00   | 0.25                        | Ongoing         |
| Park Square Guntur 64% Residential 2.00 0.23 Ongoing                                                                                                                                                                                                                                                                                                                                                                                                                                                                                                                                                                                                                                                                                                                                                                                                                                                                                                                                                                                                                                                                                                                                                                                                                                                                                                                                                                                                                                                                                                                                                                                                                                                                                                                                                                                                                                                                                                                                                                                                                                                                           | Park Square           | Guntur    | 64%                   | Residential            | 2.00    | 0.23                        | Ongoing         |
| Gardenia Hyderabad 55% Residential 4.00 0.63 Ongoing                                                                                                                                                                                                                                                                                                                                                                                                                                                                                                                                                                                                                                                                                                                                                                                                                                                                                                                                                                                                                                                                                                                                                                                                                                                                                                                                                                                                                                                                                                                                                                                                                                                                                                                                                                                                                                                                                                                                                                                                                                                                           | Gardenia              | Hyderabad | 55%                   | Residential            | 4.00    | 0.63                        | Ongoing         |
| MunneKollal Bangalore 50% Commercial 2.00 0.22 Yet to commence                                                                                                                                                                                                                                                                                                                                                                                                                                                                                                                                                                                                                                                                                                                                                                                                                                                                                                                                                                                                                                                                                                                                                                                                                                                                                                                                                                                                                                                                                                                                                                                                                                                                                                                                                                                                                                                                                                                                                                                                                                                                 | MunneKollal           | Bangalore | 50%                   | Commercial             | 2.00    | 0.22                        | Yet to commence |
| Ivory Heights Bangalore 58% Residential 3.30 0.47 Ongoing                                                                                                                                                                                                                                                                                                                                                                                                                                                                                                                                                                                                                                                                                                                                                                                                                                                                                                                                                                                                                                                                                                                                                                                                                                                                                                                                                                                                                                                                                                                                                                                                                                                                                                                                                                                                                                                                                                                                                                                                                                                                      | Ivory Heights         | Bangalore | 58%                   | Residential            | 3.30    | 0.47                        | Ongoing         |

## Real Estate Portfolio

| Projects            | City          | Percentage<br>holding | Type of Development      | Acreage | Built up Area<br>(Mn Sqft.) | Current Status  |
|---------------------|---------------|-----------------------|--------------------------|---------|-----------------------------|-----------------|
| NCC Ltd.            |               |                       |                          |         |                             |                 |
| NCC Harmony         | Dubai         |                       | Residential & Commercial | 4.15    | 1.45                        | Ongoing         |
| JHLP                | Hyderabad     | 25%                   | Residential & Commercial | 6.00    | 0.90                        | Yet to commence |
| Tellapur Technocity | Hyderabad     | 26%                   | Residential & Commercial | 100.00  | 7.5                         | Yet to commence |
| NCC Vizag Urban     | Visakhapatnam | 100%                  | Residential & Commercial | 98.00   | 4.9                         | Yet to commence |