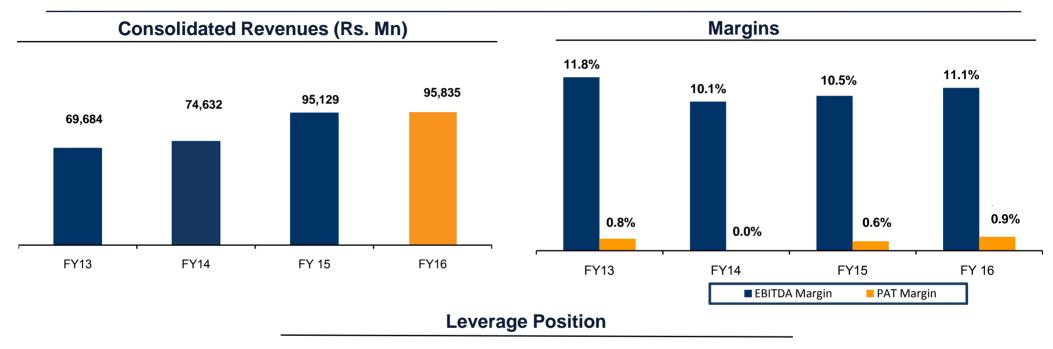

|

## Real Estate Projects



- Real estate development spearheaded by NCC
   Urban Infrastructure Ltd
- 17 projects planned in the Group
  - 8 projects are ongoing currently
- Presence across 6 cities in India and Dubai
- Acreage ~ 245 acres
- No fresh investments from parent company in real estate
- NCC Harmony, Dubai
  - Construction of twin towers for 1.5 Mn sft of mixed development at Dubai Biotech & Research Park
  - Estimated project cost ~ AED 1,063Mn
- NCC Urban
  - Turnover for H1 FY17 Rs. 382.21 Mn
  - Net Loss for H1 FY17 Rs. 115.94 Mn



## **FINANCIALS**

## Standalone Financials







### Return on Equity (1)





ROE = PAT / Average Equity (Avg. Net worth )
 Copyright © 2011 NCC Limited

## **Consolidated Financials**







## **KEY HIGHLIGHTS**

## NCC: Major Player in an Attractive Industry



- Size and scale of operations; diversified order book of Rs. 185.94 Bn
- Track record of timely, effective and quality project execution
- Seeking to strengthen foothold in international business
- Experienced and Professional team
- 5 Strong financials

## **ANNEXURE**

## Divisional Performance as of September 30, 2016





#### Water & Environment + Railways (Rs. Mn)



Irrigation (Rs. Mn)



### **Electrical (Rs. Mn)**



(1) Order book as on September 30, 2016

## Divisional Performance as of September 30, 2016





(1) Order book as on September 30, 2016

## Real Estate Portfolio



| Residency, Gachibowli Hyderabad 100% Residential 9.5 1.16 Completed and Phase 1 Completed and Phase 2 yet to commence of the