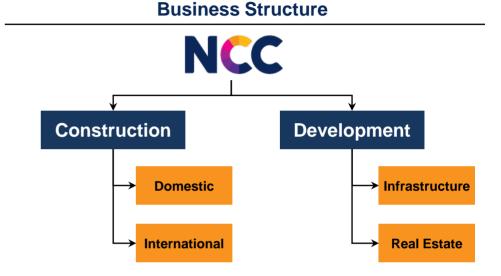

## **Operating Divisions**

# NCC

#### **Railways**

- Track Laying
- Signaling & Communication
- Railway Siding

Diversified operations across 10 divisions help mitigate business risks.