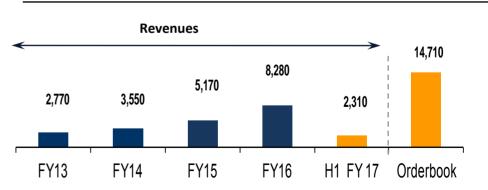

### **Diversified Order Book**

#### Total Order Book: Rs. 185,940 Mn

(as of September 30, 2016)

### Total Turnover: Rs. 44,160 Mn