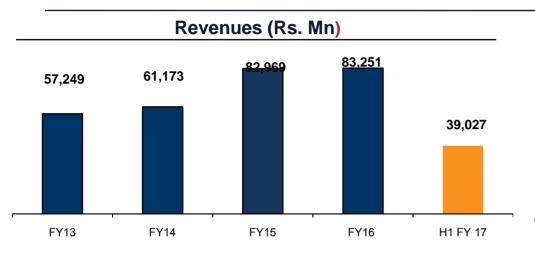

|               |                                                                                    |                                                                          |

## Real Estate Projects



- Real estate development spearheaded by NCC
   Urban Infrastructure Ltd
- 17 projects planned in the Group
  - 8 projects are ongoing currently
- Presence across 6 cities in India and Dubai
- Acreage ~ 245 acres
- No fresh investments from parent company in real estate
- NCC Harmony, Dubai
  - Construction of twin towers for 1.5 Mn sft of mixed development at Dubai Biotech & Research Park
  - Estimated project cost ~ AED 1,063Mn
- NCC Urban
  - Turnover for H1 FY17 Rs. 382.21 Mn
  - Net Loss for H1 FY17 Rs. 115.94 Mn



## **FINANCIALS**

## Standalone Financials







### Return on Equity (1)





ROE = PAT / Average Equity (Avg. Net worth )
 Copyright © 2011 NCC Limited

## **Consolidated Financials**







## **KEY HIGHLIGHTS**

## NCC: Major Player in an Attractive Industry



- Size and scale of operations; diversified order book of Rs. 185.94 Bn
- Track record of timely, effective and quality project execution
- Seeking to strengthen foothold in international business
- Experienced and Professional team
- 5 Strong financials

## **ANNEXURE**

## Divisional Performance as of September 30, 2016





#### Water & Environment + Railways (Rs. Mn)



Irrigation (Rs. Mn)



### **Electrical (Rs. Mn)**



(1) Order book as on September 30, 2016

## Divisional Performance as of September 30, 2016





(1) Order book as on September 30, 2016

## Real Es