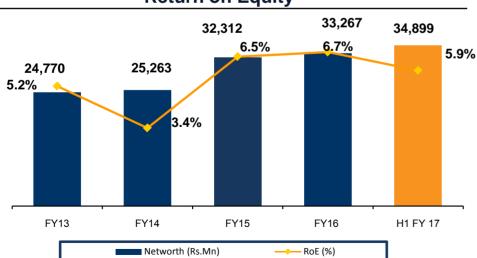

## Standalone Financials

### Return on Equity (1)

ROE = PAT / Average Equity (Avg. Net worth )
 Copyright © 2011 NCC Limited