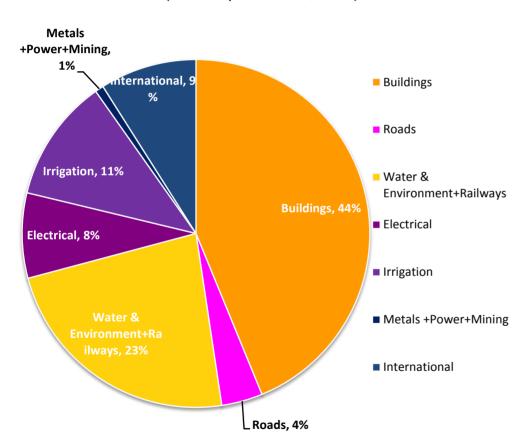

## Segment Wise Execution & Order book

| Segment-Wise Order Book as on 30.09.2016 |           |       |                               |            |            |        |       |        |               |                |
|------------------------------------------|-----------|-------|-------------------------------|------------|------------|--------|-------|--------|---------------|----------------|
|                                          |           |       |                               |            |            |        |       |        |               | Rs. in Billion |
| Particulars                              | Buildings | Roads | Water & Environment+ Railways | Electrical | Irrigation | Metals | Power | Mining | International | TOTAL          |
|                                          |           |       | 1                             | ı          |            |        |       |        |               |                |
| Orders on Hand as on 01.04.2016          | 73.74     | 10.01 | 48.90                         | 9.14       | 8.83       | 0.54   | 2.61  | 0.23   | 22.54         | 176.54         |
|                                          | 42%       | 6%    | 28%                           | 5%         | 5%         | 0%     | 1%    | 0%     | 13%           | 100%           |
| Add: New<br>Orders Received              | 23.77     | 2.16  | 5.97                          | 7.88       | 13.78      | -      | -     | -      | -             | 53.56          |
|                                          | 44%       | 4%    | 11%                           | 15%        | 26%        | 0%     | 0%    | 0%     | 0%            | 100%           |
| Less: Value of Works Executed            | 16.06     | 5.06  | 11.69                         | 2.31       | 1.31       | 0.22   | 1.68  | -      | 5.83          | 44.16          |
|                                          | 36%       | 12%   | 27%                           | 5%         | 3%         | 0%     | 4%    | 0%     | 13%           | 100%           |
| Balance as on 30.09.2016                 | 81.45     | 7.11  | 43.18                         | 14.71      | 21.30      | 0.32   | 0.93  | 0.23   | 16.71         | 185.94         |
|                                          | 44%       | 4%    | 23%                           | 8%         | 11%        | 0%     | 1%    | 0%     | 9%            | 100%           |

### **Diversified Order Book**

#### Total Order Book: Rs. 185,940 Mn

(as of September 30, 2016)