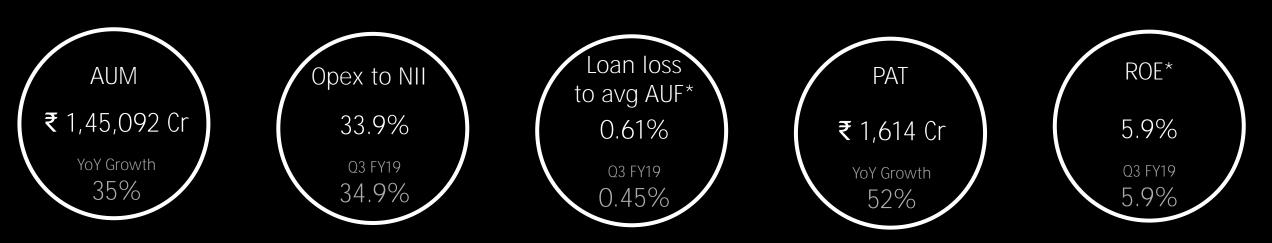

#### Balance Sheet and Franchise:

- AUM grew by 35% YoY to ₹ 1,45,092 crore as of 31 December 2019. New loans booked grew by 13% YoY to 7.67 MM.
- 2. AUM growth was granular for most lines of businesses in the company (YoY growth for Consumer B2B sales finance 7%, Consumer B2C - 43%, Rural B2B - 21%, Rural B2C - 58%, SME - 32%, Mortgages - 44%, Auto Finance - 51%, Commercial lending -15%, Securities lending - 5%).
- Consumer B2B sales finance had a slow quarter as the company witnessed significant slowdown in consumption categories. This was in addition to our cautious stance in digital products financing.
- New customer acquisition momentum for the guarter remained strong at 2.46 MM. Total customer franchise stood at 40.38 MM as of 31 December 2019, a growth of 24% YoY. Cross sell franchise stood at 23.48 MM as of 31 December 2019. Strategy remains to grow wallet share of these 23.48 MM clients.
- Existing customers contributed to 68% of new loans booked during Q3 FY20
- We added 182 new locations in Q3 FY20 taking our total geographic presence to 2,179 locations in India as of 31 December 2019. Given corporate tax rate cut and capital raise, company has accelerated its geo expansion strategy and is opening over 200 new locations in Q4 as well.

#### **Operating Efficiencies**

- 11. Overall NIM remained strong in Q3 FY20 as well.
- 12. We continued to maintain strong focus on growing our fees and other income. Our fees and other income in Q3 FY20 grew by 52% YoY.
- 13. Operating expenses to net interest Income improved to 33.9% in Q3 FY20 as against 34.9% in Q3 FY19.

#### Credit Cost

- 14. Loan losses and provisions grew by 84% YoY in Q3 FY20 to ₹ 831 crores. During the quarter, the Company has made an accelerated provision of ₹ 85 crore in one of its loan against securities account. On the residual outstanding of this account, based on the progress in Q4 we will take a final call on provision. Adjusted for this, loan losses and provisions grew by 65% YoY in Q3 FY20 to ₹ 746 crore.
- 15. Gross NPA & Net NPA stood at 1.61% and 0.70% as of 31 December 2019. Sequentially, GNPA is flat & NNPA has moved up by 5 bps.

#### **Profitability and Capital:**

- 17. Consolidated profit before tax for the quarter grew by 33% YoY to ₹ 2,170 crore. Adjusted for accelerated provisioning, profit before tax grew by 38% YoY to ₹ 2,255 crore. Consolidated profit after tax for the quarter grew by 52% YoY to ₹ 1,614 crore.
- 18. Annualized Return on Assets for the quarter was 4.78% and Return on Equity was 23.78%.
- 19. Capital adequacy ratio stood at 26.87% as of 31 December 2019. Tier 1 capital stood at 23.16%. Consolidated leverage was 4.9X.
- 20. Company successfully completed ₹ 8,500 crores of capital raise through Qualified Institutions Placement in November 2019.
- 21. Standard assets provisioning was at 101 bps (ECL stage 1 & 2) under Ind AS as against requirement of ~40 bps as per prudential norms.