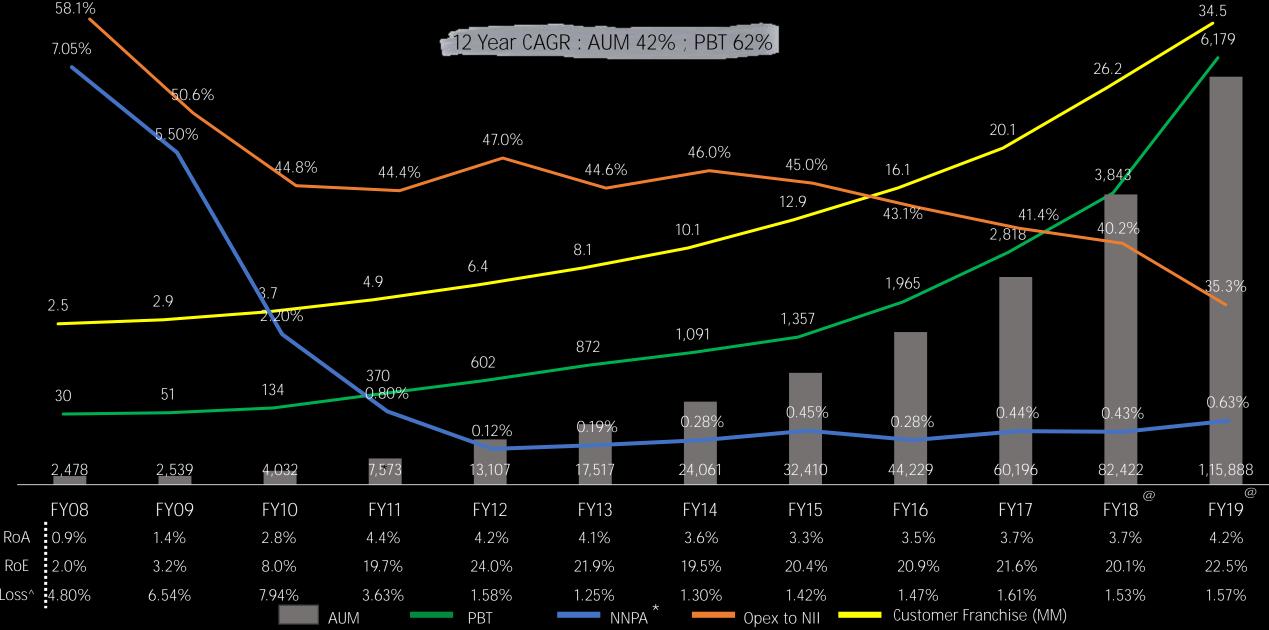

### 12 year financial snapshot

<sup>^</sup> Represents Ioan losses and provisions to average AUF under previous GAAP and Impairment of financial assets to average Loans book under Ind AS.

All figures including FY17 are as per previous GAAP, whereas for FY18 and FY19 are as per Ind AS

<sup>\*</sup> As per the RBI regulations, NNPA numbers for upto FY15 are at 6 months overdue, FY16 are at 5 months overdue, FY17 are at 4 months overdue and FY18 are at 3 months overdue. Hence NPA across periods are not comparable