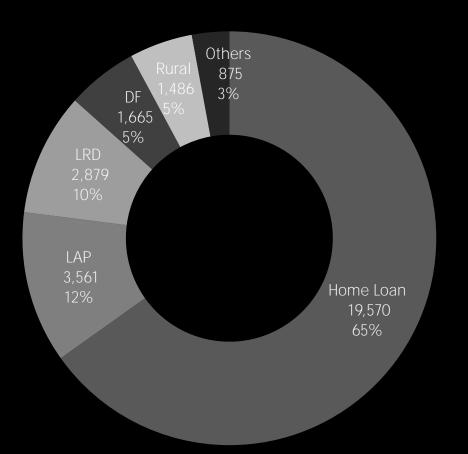

#### Overview

- Focused on Consumer, Rural, SME, Commercial and Payments lines of businesses
- Strategic business unit organization design supported by horizontal common utility functions to drive domain expertise, scalability and operating leverage
- Focused on cross sell, customer experience and product & process innovations to create a differentiated & profitable business model
- AUM mix of Consumer: Rural: SME: Commercial: Mortgage (residual) stood at 48%: 11%: 16%: 11%: 14% as of 31 December 2019
- AUM of ₹ 1,16,460 crore as of 31 December 2019 and a post tax profit of ₹ 1,488 crore in Q3 FY20