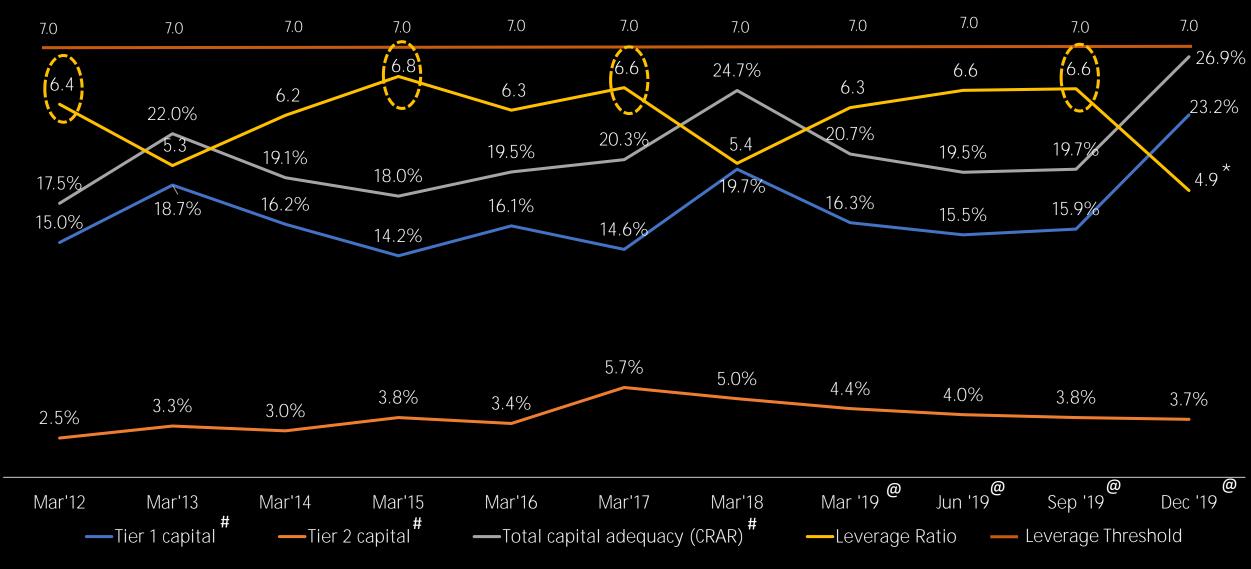

### Conservative leverage standards

<sup>\*</sup>Standalone leverage is approximately 4.1X as of 31 December 2019

<sup>#</sup>Capital Adequacy Ratios (CRAR) are on standalone basis

<sup>&</sup>lt;sup>@</sup> March '19 onwards numbers are as per Ind AS