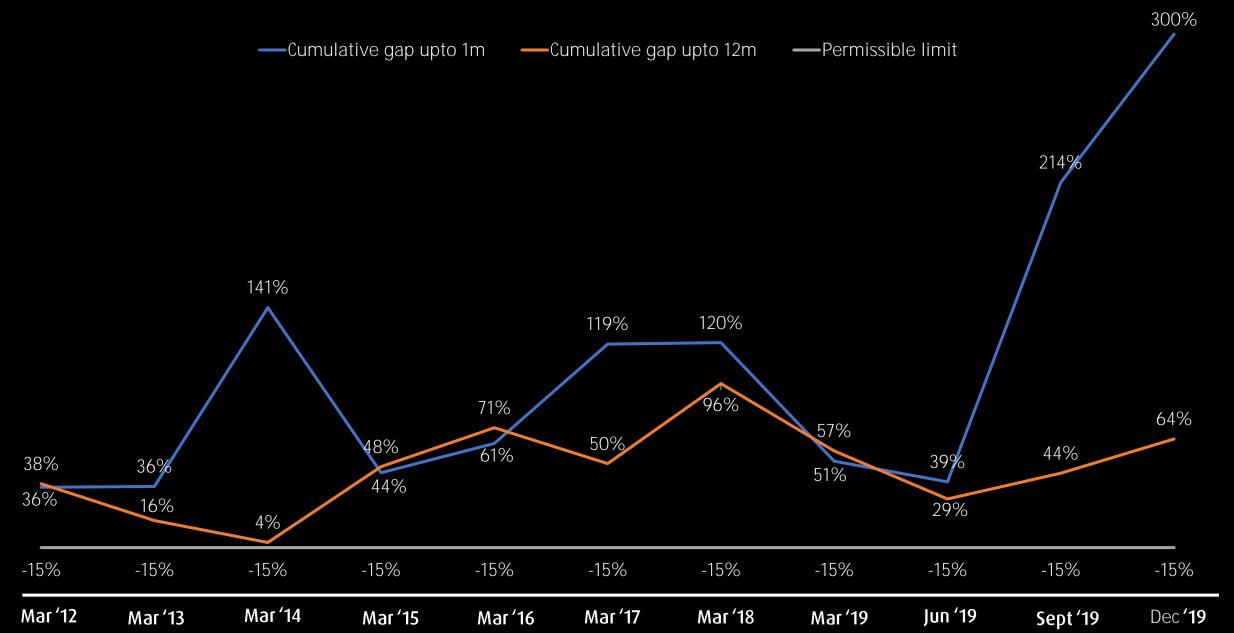

### Disciplined ALM Management over the last 8 years

## Behaviouralized ALM snapshot as on 31 December 2019

|                                      | _      |          |          |          |             | _          | _          |          | ₹ (1     |
|--------------------------------------|--------|----------|----------|----------|-------------|------------|------------|----------|----------|
| Particulars                          | 1m     | >1 to 2m | >2 to 3m | >3 to 6m | >6m to 1 yr | >1 to 3 yr | >3 to 5 yr | >5 yr    | Total    |
| Cash, Cash Equivalents & Investments | 8,412  | 1        | 1        | 4        | 8           | 1,265      | 696        | 4,061    | 14,449   |
| Advances                             | 9,562  | 6,819    | 6,254    | 14,344   | 20,610      | 41,192     | 13,409     | 3,849    | 1,16,038 |
| Other inflows                        | 5,179  | 54       | 8        | 690      | 918         | 4,591      | 87         | 1,298    | 12,824   |
| Total Inflows (A)                    | 23,152 | 6,875    | 6,364    | 15,038   | 21,535      | 47,048     | 14,192     | 9,207    | 1,43,312 |
| Cumulative Total Inflows (B)         | 23,152 | 30,027   | 36,291   | 51,329   | 72,865      | 1,19,912   | 1,34,105   | 1,43,312 |          |
|                                      |        |          |          |          |             |            |            |          |          |
| Borrowings                           | 1,575  | 1,430    | 3,108    | 12,198   | 18,714      | 40,608     | 13,370     | 10,975   | 1,01,978 |
| Capital and Reserves and Surplus     |        |          |          |          |             |            |            | 33,111   | 33,111   |
| Other Outflows                       | 4,211  | 117      | 612      | 2,023    | 469         | 648        | 40         | 102      | 8,222    |
| Total Outflows (C)                   | 5,786  | 1,546    | 3,720    | 14,221   | 19,183      | 41,256     | 13,410     | 44,189   | 1,43,312 |
| Cumulative Total Outflows (D)        | 5,786  | 7,333    | 11,053   | 25,274   | 44,457      | 85,713     | 99,123     | 1,43,312 |          |
|                                      | ,      |          |          |          | r1          |            |            |          |          |
| Mismatch (E = A-C)                   | 17,366 | 5,328    | 2,543    | 817      | 2,353       | 5,792      | 782        | (34,981) |          |
| Cumulative mismatch (F= B-D)         | 17,366 | 22,695   | 25,238   | 26,055   | 28,408      | 34,199     | 34,981     | 0        |          |
| Cumulative mismatch as a % (F/D)     | 300%   |          |          |          | 64%         |            |            |          |          |
|                                      |        |          |          |          |             |            |            |          |          |
| Permissible cumulative GAP %         | -15%   |          |          |          | -15%        |            |            |          |          |
| Additional borrowings possible       | 21,446 |          |          |          | 41,244      |            |            |          |          |