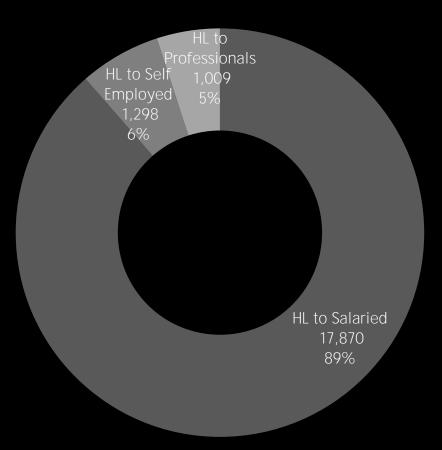

#### Overview

- Focused on Consumer, Rural, SME, Commercial and Payments lines of businesses
- Strategic business unit organization design supported by horizontal common utility functions to drive domain expertise, scalability and operating leverage
- Focused on cross sell, customer experience and product & process innovations to create a differentiated & profitable business model
- AUM mix of Consumer: Rural: SME: Commercial: Mortgage (residual) stood at 48%: 11%: 16%: 11%: 14% as of 31 December 2019
- AUM of ₹ 1,16,460 crore as of 31 December 2019 and a post tax profit of ₹ 1,488 crore in Q3 FY20