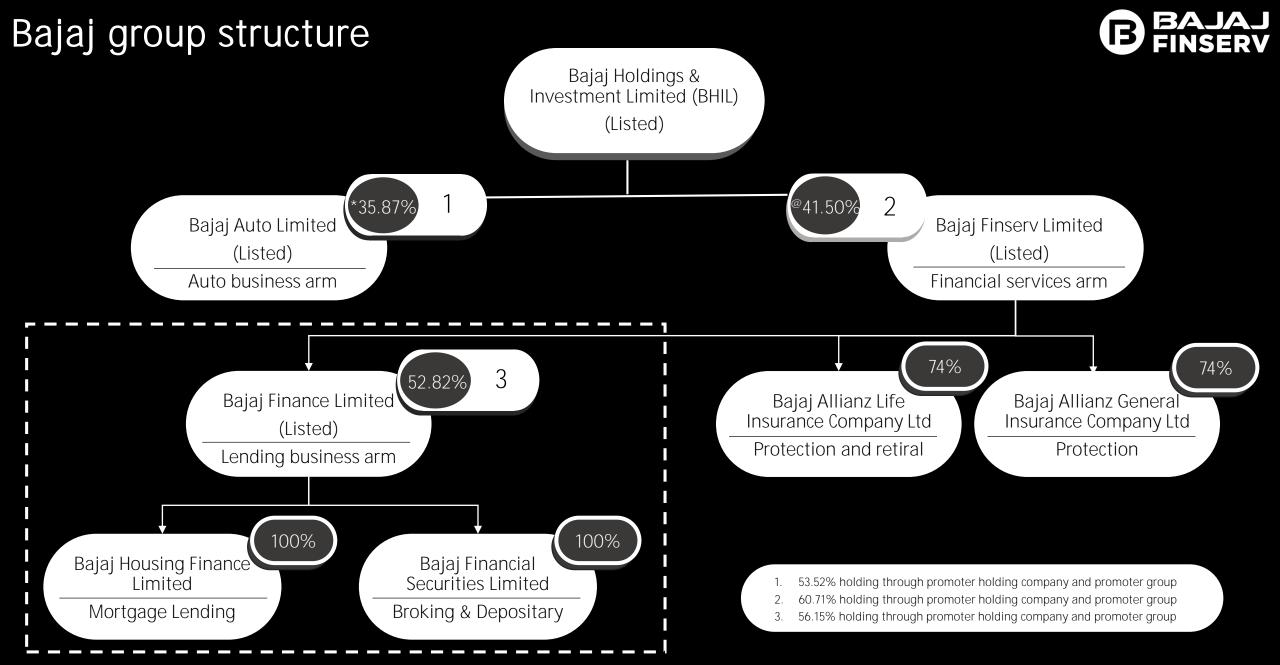

• • • • • Bajaj Finance Limited overview • • • • •

Above shareholding is as of 31 December 2019

<sup>\*</sup>BHIL has a direct stake in Bajaj Auto Limited of 33.53% and an additional stake of 2.34% through its subsidiary, Maharashtra Scooters Limited @BHIL has a direct stake in Bajaj Finserv Limited of 39.16% and an additional stake of 2.34% through its subsidiary, Maharashtra Scooters Limited