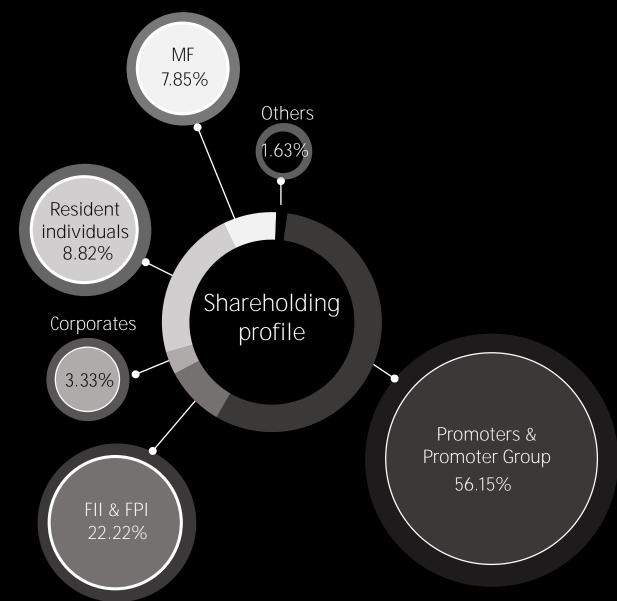

Commercial: Mortgages stood at 39%: 9%: 13%: 9%: 30% Consolidated borrowing mix for Banks: Money Markets: Deposits: ECB stood at 38%: 42%: 17%: 3% |
| Highly agile & innovative                                                                            | Continuous improvements in product features and digital technologies to maintain competitive edge                                                                                                         |
| Deep investment in technology and analytics                                                          | Has helped achieve multi product cross sell and manage risk & controllership effectively. Obsessed to deliver frictionless experience to customer                                                         |

### Our Shareholder profile





#### Top 20 investors & their holdings

| 2 GOVERNMENT OF SINGAPORE 3 MAHARASHTRA SCOOTERS LTD. 3 STEADVIEW CAPITAL MAURITIUS LTD. 5 NEW HORIZON OPPORTUNITIES MASTER FUND 6 AXIS LONG TERM EQUITY FUND 7 SBI ETF NIFTY 50 7 NEW WORLD FUND INC. 8 ICICI PRUDENTIAL LIFE INSURANCE COMPANY LTD 9 SMALL CAP WORLD FUND INC 11 VANGUARD TOTAL INTERNATIONAL STOCK INDEX FUND 12 NOMURA INDIA INVESTMENT FUND 13 VANGUARD EMERGING MARKET STOCK INDEX FUND 14 SBI LIFE INSURANCE CO. LTD 15 SBI EQUITY HYBRID FUND 16 GOVERNMENT PENSION FUND GLOBAL 17 AXIS FOCUSED 25 FUND 18 AXIS BLUECHIP FUND 19 UTI - EQUITY FUND 10 .30% 10 .31% 10 .29% 11 0.899 1.14% 1.179 1.179 1.179 1.179 1.179 1.179 1.179 1.179 1.179 1.179 1.179 1.179 1.179 1.179 1.179 1.179 1.170 1.179 1.170 1.170 1.170 1.170 1.170 1.170 1.170 1.170 1.170