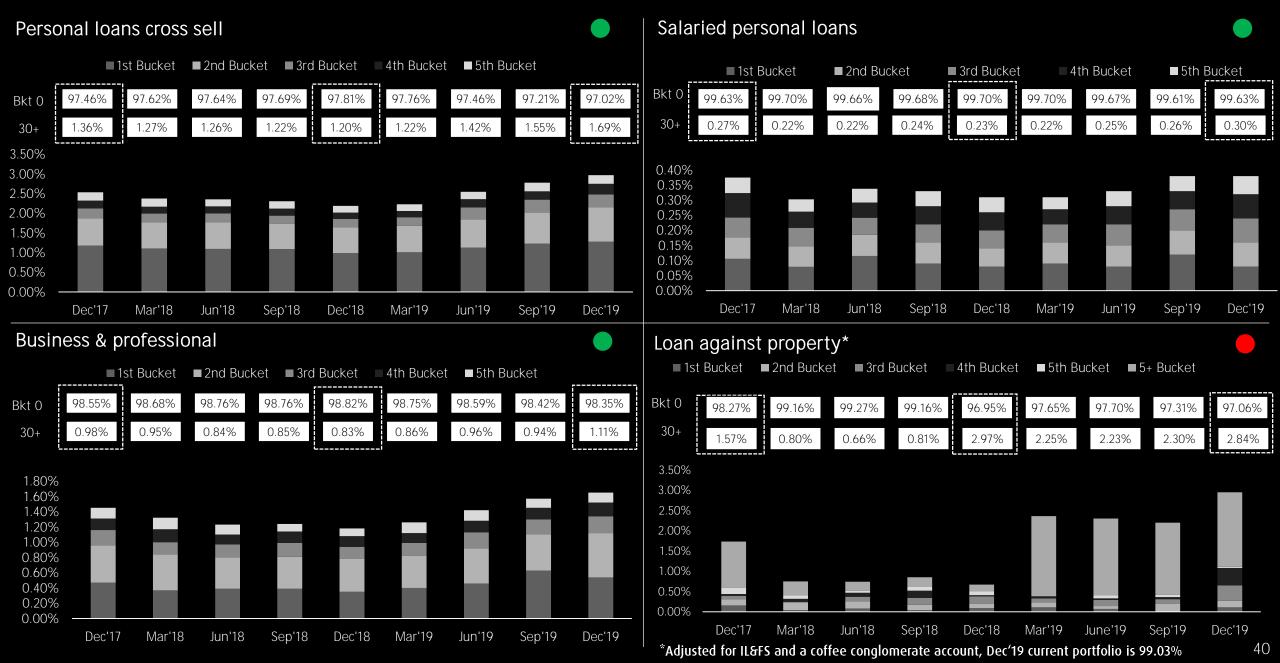

### Executive summary – Q3 FY20

16. From management assurance standpoint, the only portfolio that turned red in Q3 from our disclosures (Page 39) is auto finance portfolio. We are taking corrective actions to improve portfolio metrics.