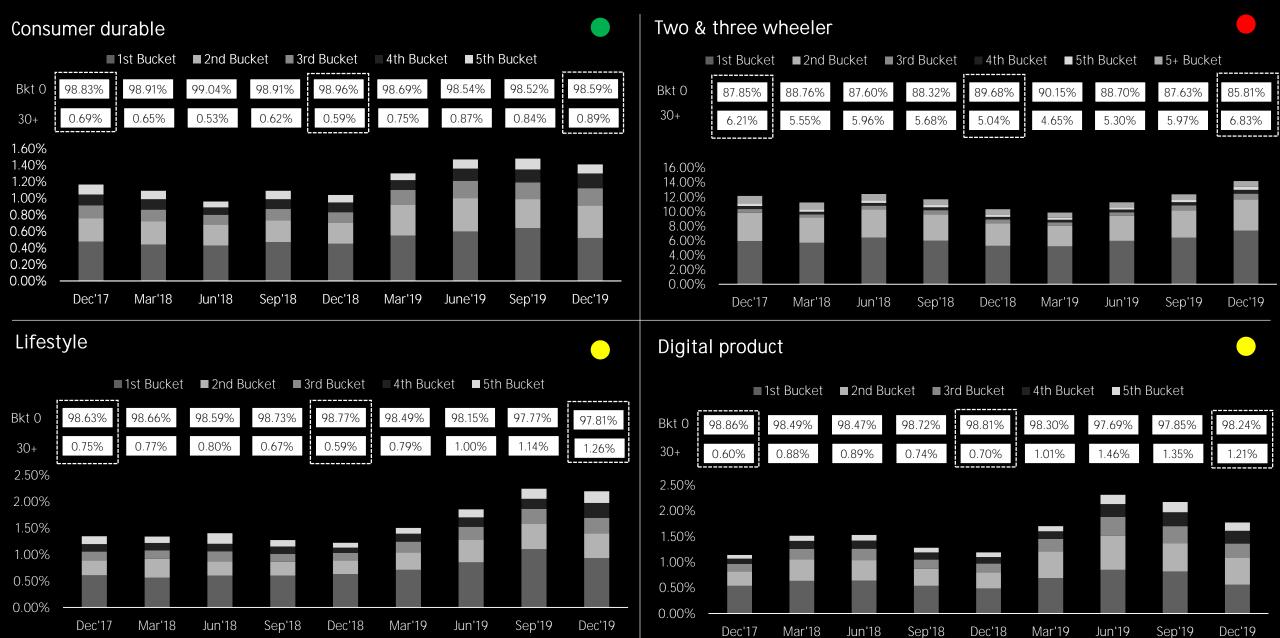

### Executive summary – Q3 FY20

16. From management assurance standpoint, the only portfolio that turned red in Q3 from our disclosures (Page 39) is auto finance portfolio. We are taking corrective actions to improve portfolio metrics.