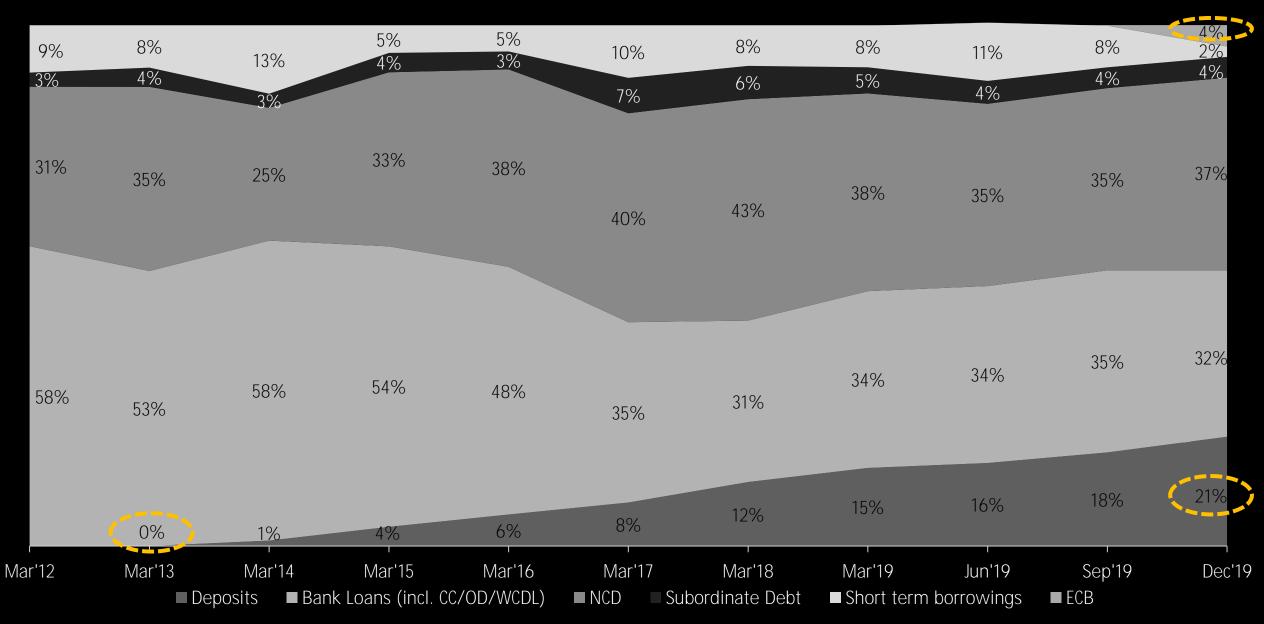

### Liability mix over the last 8 years...

#### Treasury

- Strategy is to create a balanced mix of wholesale and retail borrowings
- Borrowings of ₹ 1,22,050 crore with a mix of 38: 42: 17: 3 between banks, money markets, deposits & ECB as of 31 December 2019

#### Treasury

- Strategy is to create a balanced mix of wholesale and retail borrowings with a focus on long term borrowings
- Borrowings stood at ₹ 97,173 crore with a mix of 32: 43: 21: 4 between banks, money markets, deposits & ECB as of 31 December 2019