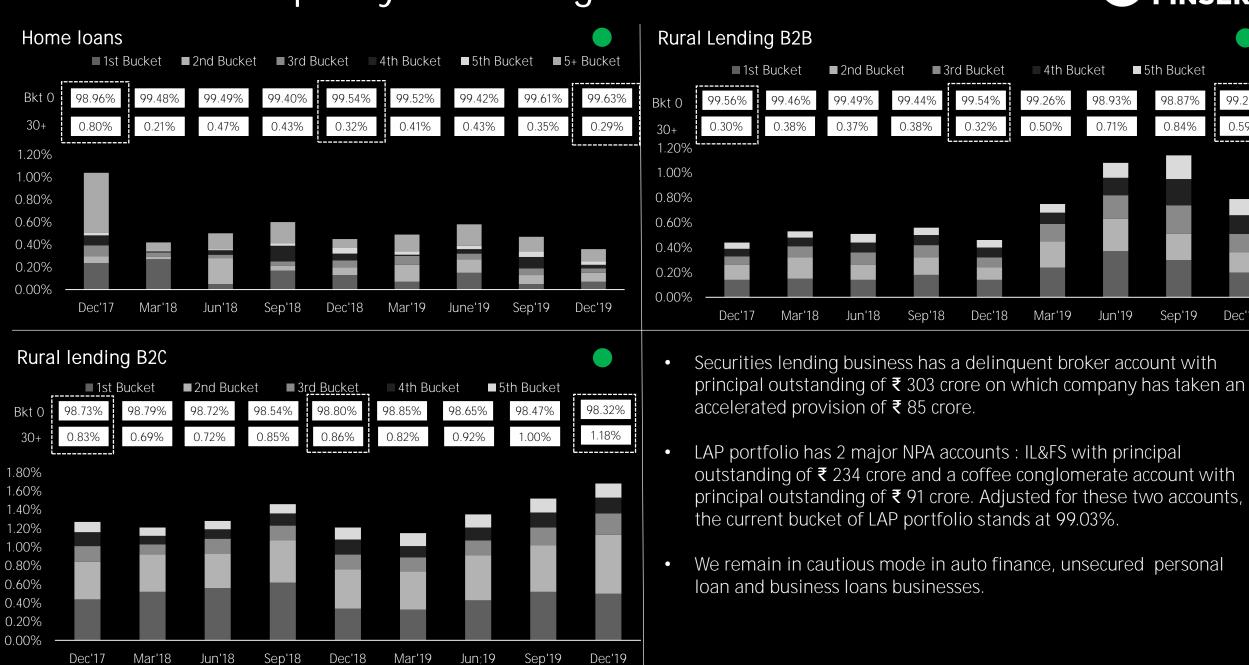

#### Credit Cost

- 14. Loan losses and provisions grew by 84% YoY in Q3 FY20 to ₹ 831 crores. During the quarter, the Company has made an accelerated provision of ₹ 85 crore in one of its loan against securities account. On the residual outstanding of this account, based on the progress in Q4 we will take a final call on provision. Adjusted for this, loan losses and provisions grew by 65% YoY in Q3 FY20 to ₹ 746 crore.
- 15. Gross NPA & Net NPA stood at 1.61% and 0.70% as of 31 December 2019. Sequentially, GNPA is flat & NNPA has moved up by 5 bps.

### Executive summary – Q3 FY20

16. From management assurance standpoint, the only portfolio that turned red in Q3 from our disclosures (Page 39) is auto finance portfolio. We are taking corrective actions to improve portfolio metrics.