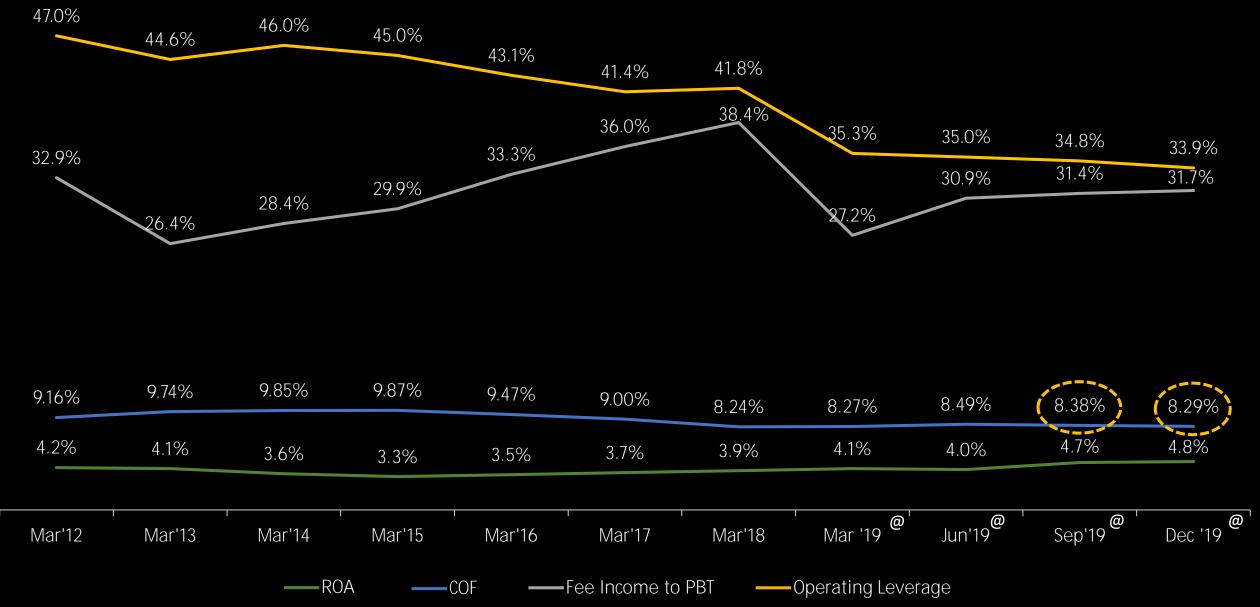

### Resilient business model

<sup>&</sup>lt;sup>®</sup> Mar '19 onwards numbers are as per Ind AS. June '19, September '19 & December '19 numbers are for respective quarters Post Ind AS, Fee income to PBT represents non-loan fees and commission income as a % of Profit Before Tax

#### **Operating Efficiencies**

- 11. Overall NIM remained strong in Q3 FY20 as well.
- 12. We continued to maintain strong focus on growing our fees and other income. Our fees and other income in Q3 FY20 grew by 52% YoY.
- 13. Operating expenses to net interest Income improved to 33.9% in Q3 FY20 as against 34.9% in Q3 FY19.

#### <u>Liquidity Management</u>

Consolidated borrowing mix for Banks: Money Markets: Deposits: ECB stood at 38%: 42%: 17%: 3%. Cost of funds at consolidated level has sequentially improved by 9 bps to 8.29% in Q3 FY20 from 8.38% in Q2 FY20. Reduction in cost of funds is mainly due to robust ALM, strong liquidity position and incremental borrowings coming in at much lower cost. Due to large capital raise, the company saw its CP borrowing go down dramatically from 8% to 2% sequentially. This resulted in an overhang of 12-14 bps in overall cost of funds. This overhang will remain in Q4 as well.