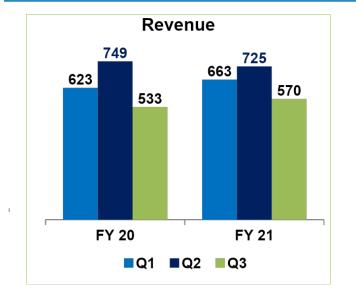

# Q3 & YTD FY21 - Performance Highlights: Overall

- The company witnessed a 7% growth in revenues QoQ. Crop Care grew by 5% QoQ and Seeds by 38%
- 15% revenue growth on QoQ basis in the domestic business.
- Despite hike in volumes of major A.Is, international business resulted degrowth by 7% on QoQ largely due to Metri price corrections
- Seeds grew by 38% mainly due to volume growth in Maize & bajra

R

A TATA Enterprise

- Overall EBITDA % remained at similar level to PY i.e. @ 10.5% despite one time charge of Rs.7.8 crs on account of substandard seed stocks and non moving items
- EBITDA growth is in line with increase in sales.

- Growth in PAT is reflective of sales & EBITDA growth.
- PAT also includes exceptional item towards sale of assets during the quarter.

Rs Crs

RALLIS INDIA LIMITED COR

Copyright © Rallis India Limited. All rights reserved.