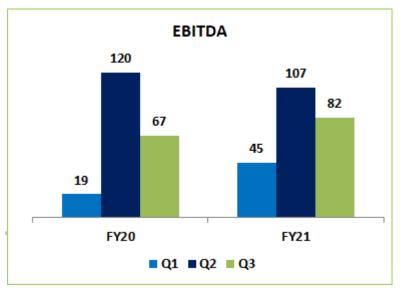

RALLIS INDIA LIMITED

R

A TATA Enterprise

- EBITDA % increased in Crop care by 213 basis points i.e. CY @ 15.5% as compared to PY @ 13.4%.
- EBITDA growth mirrors gross margin increase in crop care.

- Growth in PAT is reflective of sales & EBITDA growth.
- PAT also includes exceptional item towards sale of assets during the quarter.