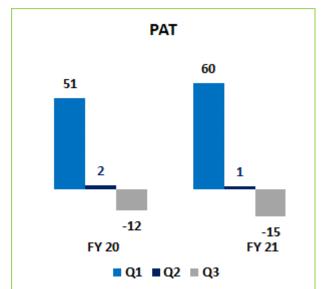

- Growth in PAT is reflective of sales & EBITDA growth.
- PAT also includes exceptional item towards sale of assets during the quarter.

Rs Crs

RALLIS INDIA LIMITED COR

Copyright © Rallis India Limited. All rights reserved.

R

A TATA Enterprise

- Drop in EBITDA is due to drop in Gross margins - (Low yield in Paddy/Bajra)
- One time charge of Rs.6 crs on account of substandard stocks

• PAT movement for the quarter mirrors EBITDA