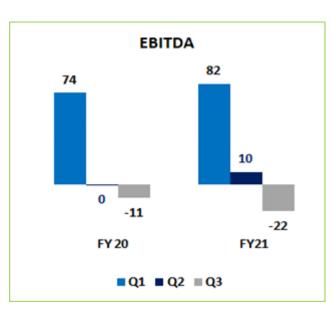

R

A TATA Enterprise

- Overall EBITDA % remained at similar level to PY i.e. @ 10.5% despite one time charge of Rs.7.8 crs on account of substandard seed stocks and non moving items
- EBITDA growth is in line with increase in sales.

RALLIS INDIA LIMITED

R

A TATA Enterprise

- EBITDA % increased in Crop care by 213 basis points i.e. CY @ 15.5% as compared to PY @ 13.4%.
- EBITDA growth mirrors gross margin increase in crop care.

- Growth in PAT is reflective of sales & EBITDA growth.
- PAT also includes exceptional item towards sale of assets during the quarter.