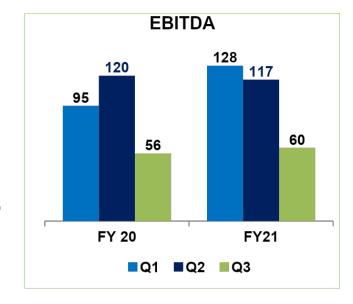

# Q3 & YTD FY21 - Performance Highlights: Overall

- The company witnessed a 7% growth in revenues QoQ. Crop Care grew by 5% QoQ and Seeds by 38%
- 15% revenue growth on QoQ basis in the domestic business.
- Despite hike in volumes of major A.Is, international business resulted degrowth by 7% on QoQ largely due to Metri price corrections
- Seeds grew by 38% mainly due to volume growth in Maize & bajra

R

A TATA Enterprise

- Overall EBITDA % remained at similar level to PY i.e. @ 10.5% despite one time charge of Rs.7.8 crs on account of substandard seed stocks and non moving items
- EBITDA growth is in line with increase in sales.