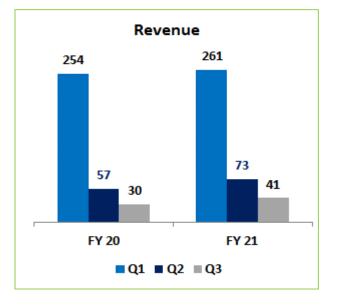

# Q3 & YTD FY21 - Performance Highlights: Overall

- The company witnessed a 7% growth in revenues QoQ. Crop Care grew by 5% QoQ and Seeds by 38%
- 15% revenue growth on QoQ basis in the domestic business.
- Despite hike in volumes of major A.Is, international business resulted degrowth by 7% on QoQ largely due to Metri price corrections
- Seeds grew by 38% mainly due to volume growth in Maize & bajra

### Q3 FY21 & YTD FY21 - Performance Highlights: Crop Care division

- Crop care division witnessed a 5% increase in revenues QoQ
- 15% revenue growth on QoQ basis in the domestic business.
- Pressure continued on international business resulting in drop by 7% on QoQ basis. However there was healthy volume growth in some of our major Als