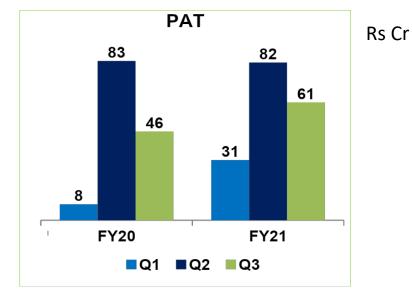

- Growth in PAT is reflective of sales & EBITDA growth.
- PAT also includes exceptional item towards sale of assets during the quarter.

Rs Crs

RALLIS INDIA LIMITED COR

Copyright © Rallis India Limited. All rights reserved.

R

A TATA Enterprise

- Drop in EBITDA is due to drop in Gross margins - (Low yield in Paddy/Bajra)
- One time charge of Rs.6 crs on account of substandard stocks

• PAT movement for the quarter mirrors EBITDA