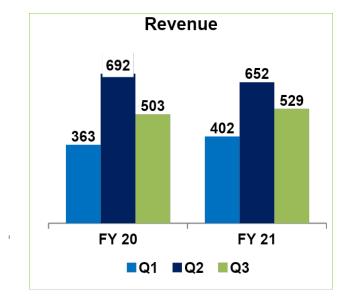

# Q3 & YTD FY21 - Performance Highlights: Overall

- The company witnessed a 7% growth in revenues QoQ. Crop Care grew by 5% QoQ and Seeds by 38%
- 15% revenue growth on QoQ basis in the domestic business.
- Despite hike in volumes of major A.Is, international business resulted degrowth by 7% on QoQ largely due to Metri price corrections
- Seeds grew by 38% mainly due to volume growth in Maize & bajra

### Q3 FY21 & YTD FY21 - Performance Highlights: Crop Care division

- Crop care division witnessed a 5% increase in revenues QoQ
- 15% revenue growth on QoQ basis in the domestic business.
- Pressure continued on international business resulting in drop by 7% on QoQ basis. However there was healthy volume growth in some of our major Als