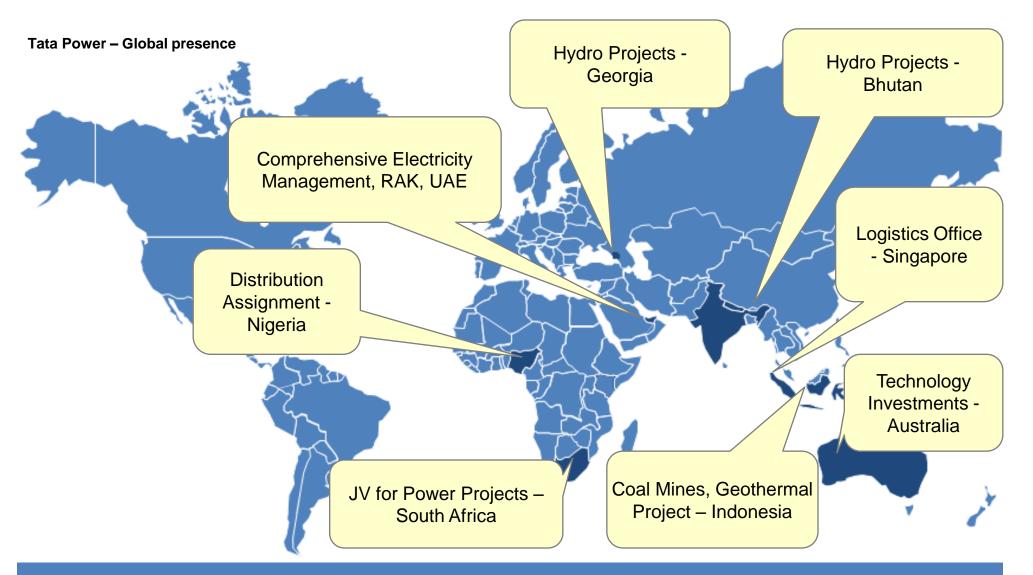

### **Expanding Global Footprint**

Partnerships have been built with several major players worldwide

# Projects Under Development – International

| Project                            | ails                                                                                                                                                                                      |                      |
|------------------------------------|-------------------------------------------------------------------------------------------------------------------------------------------------------------------------------------------|----------------------|
| Georgia Phase-II                   | Power in an agreement with Clean Energy Invest AS and IFC Inf<br>elopment of hydro power projects in Georgia with 40% stake in the<br>ementing three hydro projects aggregating to 400 MW |                      |
|                                    | er sale primarily to Turkey (85%) and the rest within Georgia (15%                                                                                                                        | 6)                   |
|                                    | se-I for 185MW is under execution. Civil work is in progress                                                                                                                              |                      |
| Ras Al-Khaimah (RAK)               | norandum of Agreement executed with Govt. of RAK for implemer tricity management in the Emirate                                                                                           | nting comprehensive  |
|                                    | ect being executed by a consortium of Tata Power, Origin Energy                                                                                                                           | and PT Supraco Indo. |
| Sorik Marapi Geothermal, Indonesia | ect in exploration phase and PPA negotiation in progress with Inde<br>aker                                                                                                                | onesia's State Power |
|                                    | loratory drilling to commence in FY14                                                                                                                                                     |                      |

# Renewable Projects under Execution/Development

| Dagacchu 126 MW<br>Hydro project    | <ul> <li>2 x 63 MW run of the river Hydro with Tata Power holding 26% and Royal Govt. of Bhutan holding 74%</li> <li>Project cost-USD 220 million with debt equity of 60: 40; debt tied up with ADB and others</li> <li>PPA signed with Tata Power Trading with Bhutan Power Transmission to provide transmission access to Bhutan border. Commissioning expected by FY14</li> </ul>                  |
|-------------------------------------|-------------------------------------------------------------------------------------------------------------------------------------------------------------------------------------------------------------------------------------------------------------------------------------------------------------------------------------------------------------------------------------------------------|
| JV with SN Power                    | <ul> <li>Exclusive partnership agreement with SN Power, Norway to develop joint hydropower projects in India and<br/>Nepal. Aim to have 2000 MW under construction or in operation by 2015</li> <li>Recently won bid for the 380 MW Dugar hydroelectric project in Chenab valley (HP)</li> <li>Currently exploring possibility to develop hydro projects in the Himachal region and Sikkim</li> </ul> |
| OTP Geothermal                      | <ul> <li>Tata Power and Origin Energy of Australia, in consortium with PT Supraco, have been awarded the geothermal exploration concession in Indonesia to develop 200 MW</li> <li>Tata Power's associate Geodynamics Australia commissioned 1 MW Geothermal pilot plant in Australia</li> </ul>                                                                                                      |
| Cennergi                            | <ul> <li>50:50 JV between Tata Power and Exxaro Resources for focus on electricity generation projects in South Africa, Botswana and Namibia</li> <li>Financial Closure achieved for 135 MW Amakhala Wind Project and 95 MW Tsitsikamma Wind Project</li> </ul>                                                                                                                                       |
| Georgia Hydro                       | <ul> <li>Hydro power projects in Georgia for development of three hydro projects in 2 phases of 185 MW and 215 MW in partnership with Clean Energy Invest AS and IFC InfraVentures</li> <li>Phase-I for 185MW is under execution. Civil work is in progress</li> <li>Power sale primarily to Turkey (85%) and the rest within Georgia (15%)</li> </ul>                                                |
| Domestic Wind and<br>Solar Projects | <ul> <li>28 MW Visapur wind project under execution in Maharashtra. Expected Commissioning in FY14</li> <li>49 MW Pethshivpur wind project under execution in Maharashtra. Expected Commissioning in FY15</li> <li>28 MW Palaswadi solar project under execution in Maharashtra. Expected Commissioning in FY14</li> </ul>                                                                            |
| Lighting up Lives!                  | 12                                                                                                                                                                                                                                                                                                                                                                                                    |