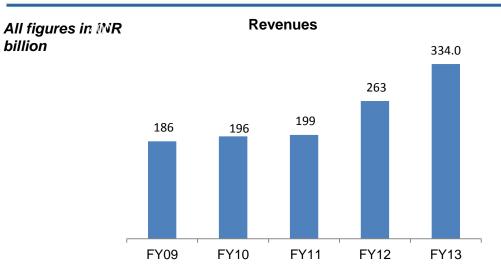

# Financials (Standalone)

**EBIDTA and EBIDTA margin** 30.1% 30.4% 27.7 27.5 32.6% 24.5% 21.6 20.8 28.7% 17.7 FY09 FY10 FY11 FY12 FY13

Net Income and Net Income margin