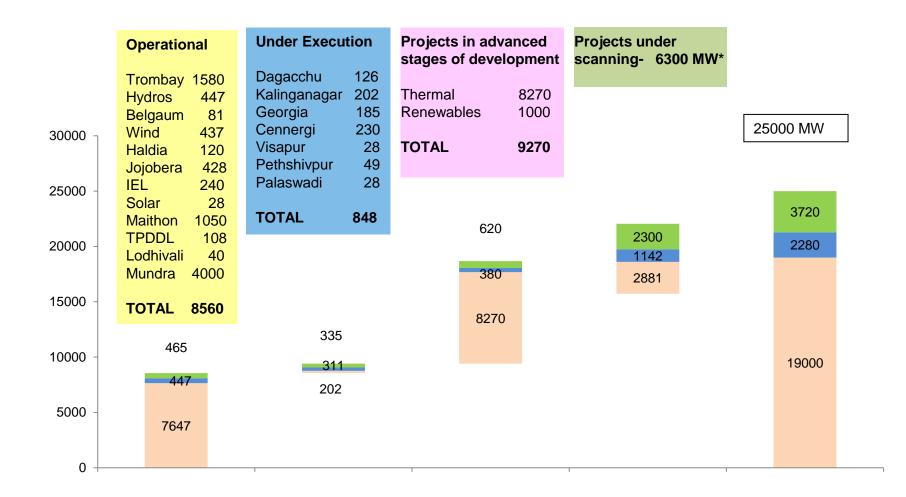

# **Existing Generation Assets - Business Models**

| Model                                         | Capacity<br>(MW) | % of overall capacity | Returns                      | Upside                                                         | Tata Power<br>projects                                                 | Off-take<br>counterparty                                    |
|-----------------------------------------------|------------------|-----------------------|------------------------------|----------------------------------------------------------------|------------------------------------------------------------------------|-------------------------------------------------------------|
| Regulated returns                             | 3425             | 40%                   | Fixed return<br>on equity    | Savings on Norms +<br>PLF incentive                            | Mumbai Operations<br>(Thermal & Hydro),<br>Maithon, Jojobera,<br>TPDDL | BEST, TPTCL, Tata<br>Power Distribution,<br>DVC,NDPL,WBSEBL |
| Regulated tariff<br>mechanism<br>(renewables) | 426              | 5%                    | Fixed tariff +<br>PLF driven | Savings on capex + CDM<br>certificates / RECs as<br>applicable | Wind, Solar                                                            | BESCOM, GUVNL,<br>TPC-D, Tata Motors,<br>TANGEDCO           |
| Captive power<br>plant                        | 428              | 5%                    | PPA driven<br>(14-19%)       | Merchant sales + saving on<br>PPA terms + PLF incentive        | Jojobera<br>Jamshedpur (PH6)<br>IEL (Unit 5)                           | Tata Steel                                                  |
| Merchant                                      | 100              | ~1%                   | Market driven                | No cap on returns                                              | Haldia (100MW)                                                         |                                                             |
| MoU/Bilateral                                 | 20               | ~1%                   | PPA driven                   | As per PPA                                                     | Haldia (20MW)                                                          | WBSEDCL                                                     |
| Case II (for<br>project)                      | 4000             | 48%                   | Bid driven                   | PLF incentives                                                 | CGPL                                                                   | Gujarat, Maharashtra,<br>Punjab,<br>Rajasthan, Haryana      |
| Others                                        | 121              | ~1%                   | Bid driven                   | PLF incentives                                                 | Belgaum (81MW),<br>Lodhivali (40MW)                                    |                                                             |

# **Projects Under Execution**

| Project                                        | Capacity<br>(MW) | Fuel         | Status of Completion   | Power off-take                 | COD                                      |
|------------------------------------------------|------------------|--------------|------------------------|--------------------------------|------------------------------------------|
| Dagacchu                                       | 126              | Hydro        | • NA                   | TPTCL                          | FY14                                     |
| Kalinganagar                                   | 202              | Gas<br>based | Civil work in progress | Tata Steel                     | Gas based – All 3 units expected by FY15 |
| Georgia Hydro                                  | 185              | Hydro        | Civil work in progress | Turkey (85%),<br>Georgia (15%) | FY17                                     |
| Palaswadi Solar                                | 28               | Solar        | Under Execution        | Tata Power                     | Expected to be<br>Commissioned in FY14   |
| Visapur Wind                                   | 28               | Wind         | Under Execution        | Tata Power                     | Expected to be<br>Commissioned in FY14   |
| Pethshivpur Wind                               | 49               | Wind         | Under Execution        | Tata Power                     | Expected to be<br>Commissioned in FY15   |
| Tsitsikamma Wind<br>Farm, South Africa         | 95               | Wind         | Under Execution        | Eskom                          | Expected to be<br>Commissioned in FY17   |
| Amakhala Emoyeni<br>Wind Farm, South<br>Africa | 135              | Wind         | Under Execution        | Eskom                          | Expected to be<br>Commissioned in FY17   |
| Total                                          | 848 MW           |              |                        |                                |                                          |

# Projects Under Development – Domestic

| Project                               | Fuel Source                                                                                        | Capacity<br>(MW) | Status                                                                                                                           | Execution schedule                                                             |
|---------------------------------------|----------------------------------------------------------------------------------------------------|------------------|----------------------------------------------------------------------------------------------------------------------------------|--------------------------------------------------------------------------------|
|                                       |                                                                                                    |                  |                                                                                                                                  |                                                                                |
| Kalinganagar                          | Coal based: Application<br>for linkage submitted,<br>Indonesian coal being<br>considered as backup | 450              | MOU finalised, Environment<br>Clearance for the gas based plant<br>obtained by Tata Steel along with<br>their 6 MTPA Steel Plant | Coal based – All 3 units by FY16                                               |
| Dugar Hydro-electric<br>Power Project | Hydro                                                                                              | 380              | Preliminary survey works started                                                                                                 | Once Detailed Project Report is approved, it will take 5-6 years to commission |
| Begunia Thermal                       | Partially met through<br>Mandakini coal block                                                      | 1320             | Land acquisition in progress                                                                                                     | 36 – 40 months post land acquisition                                           |
| Tiruldih IPP / CPP                    | Partially met through<br>Tubed coal block                                                          | 1,980            | To be executed in phases. Land acquisition in progress                                                                           | 40 months once all approvals are in place and land acquisition is complete     |
| Maithon Phase II                      | Long Term Coal Linkage<br>application filed with<br>MoC                                            | 1,320            | Land available. Environment<br>Impact Assessment under progress                                                                  | 36-40 months once all approvals are in place                                   |
| Mundra Phase II                       | Imported coal                                                                                      | 1,600            | Land available. Under planning.                                                                                                  | 36-40 months once all approvals are in place                                   |
| Dehrand                               | Imported coal                                                                                      | 1,600            | Land Acquisition in progress                                                                                                     | 36 – 40 months post completion of land acquisition                             |
| Total                                 |                                                                                                    | 8650 MW          |                                                                                                                                  |                                                                                |