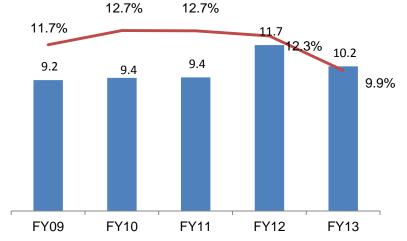

| 2,052 | 1,785 |
| Add: Other Income                          | 694   | 983   |
| EBIDTA                                     | 2,746 | 2,768 |
| Less: Depreciation/Amortization/Impairment | 364   | 570   |
| EBIT                                       | 2,382 | 2,198 |
| Less: Finance Costs                        | 678   | 515   |
| Profit Before Tax                          | 1,703 | 1,683 |
| Less: Tax Expenses                         | 679   | 513   |
| Net Profit/(Loss) After Tax                | 1,025 | 1,170 |

| TATA POWER         |    |
|--------------------|----|
| Lighting up Lives! | 21 |

# Financials (Standalone)



**EBIDTA and EBIDTA margin** 30.1% 30.4% 27.7 27.5 32.6% 24.5% 21.6 20.8 28.7% 17.7 FY09 FY10 FY11 FY12 FY13

Net Income and Net Income margin



#### EBIT and EBIT margin

23.7% 22.8% 20.0% 14.4 16.8 15.7 FY09 FY10 FY11 FY12 FY13

#### TATA POWER

#### Lighting up Lives!



### Snapshot Consolidated Financials – Q2 FY2014



| Figures in ` Crores                        | Q2 FY14 | Q2 FY13 |
|--------------------------------------------|---------|---------|
| Revenue from Operations (Net)              | 8,765   | 7,700   |
| Operating Expenditure                      | 6,734   | 6,189   |
| Operating Profit                           | 2,031   | 1,511   |
| Add: Other Income                          | (293)   | 68      |
| EBIDTA                                     | 1,738   | 1,579   |
| Less: Depreciation/Amortization/Impairment | 689     | 792     |
| EBIT                                       | 1,049   | 787     |
| Less: Finan