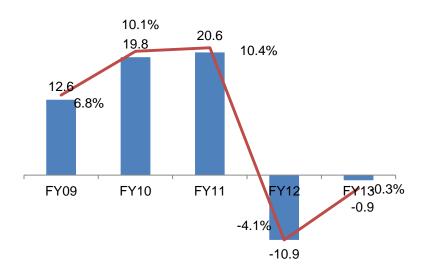

#### EBIT and EBIT margin

23.7% 22.8% 20.0% 14.4 16.8 15.7 FY09 FY10 FY11 FY12 FY13