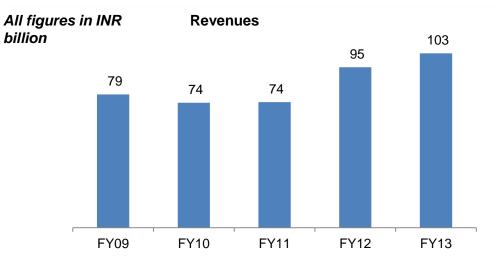

nue from Operations (Net)              | 9,567 | 8496  |
| Operating Expenditure                      | 7,515 | 6,711 |
| Operating Profit                           | 2,052 | 1,785 |
| Add: Other Income                          | 694   | 983   |
| EBIDTA                                     | 2,746 | 2,768 |
| Less: Depreciation/Amortization/Impairment | 364   | 570   |
| EBIT                                       | 2,382 | 2,198 |
| Less: Finance Costs                        | 678   | 515   |
| Profit Before Tax                          | 1,703 | 1,683 |
| Less: Tax Expenses                         | 679   | 513   |
| Net Profit/(Loss) After Tax                | 1,025 | 1,170 |

| TATA POWER         |    |
|--------------------|----|
| Lighting up Lives! | 21 |

# Financials (Standalone)



**EBIDTA and EBIDTA margin** 30.1% 30.4% 27.7 27.5 32.6% 24.5% 21.6 20.8 28.7% 17.7 FY09 FY10 FY11 FY12 FY13

Net Income and Net Income margin



#### EBIT and EBIT margin

23.7% 22.8% 20.0% 14.4 16.8 15.7 FY09 FY10 FY11 FY12 FY13

#### TATA POWER

#### Lighting up Lives!



### Snapshot Consolidated Financials – Q2 FY2014



| Figures in ` Crores                        | Q2 FY14 | Q2 FY13 |
|--------------------------------------------|---------|---------|
| Revenue from Operations (Net)              | 8,765   | 7,700   |
| Operating Expenditure                      | 6,734   | 6,189   |
| Operating Profit                           | 2,031   | 1,511   |
| Add: Other Income                          | (293)   | 68      |
| EBIDTA                                     | 1,738   | 1,579   |
|