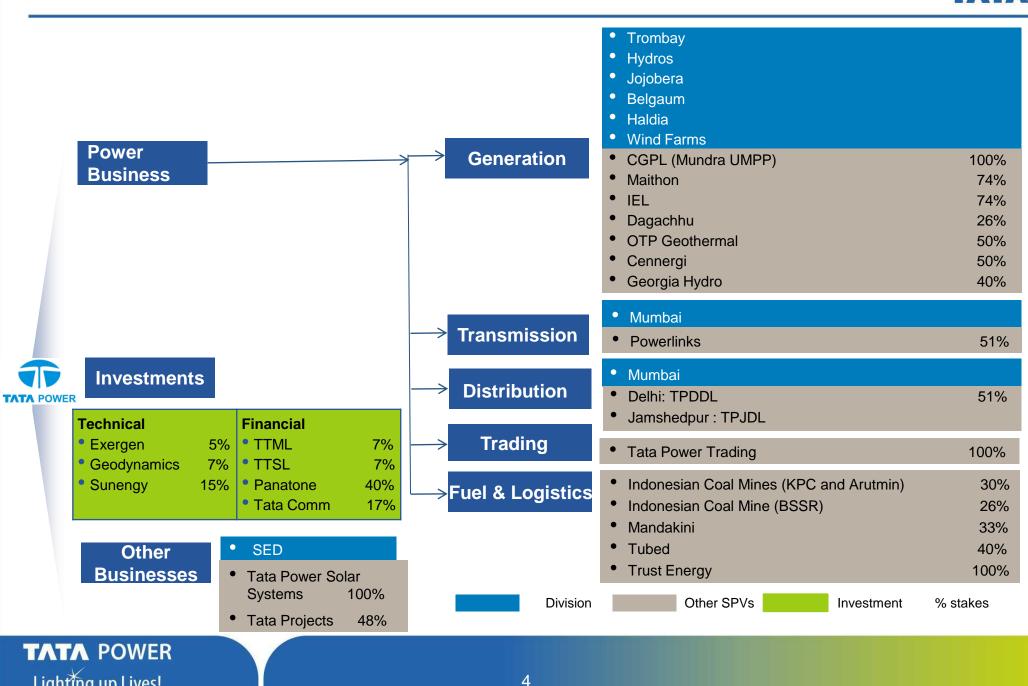

### Tata Power: Business Overview

Lighting up Lives!

UE – Under Execution, UD – Under Development \* Gap would be reduced if Phase II projects and possible domestic coal based UMPP come up

#### Transmission – Mumbai

- Tata Power is amongst the 3 transmission licensees that bring power into Mumbai
- 1,100 CKm of 220KV / 110KV lines and 19 receiving stations
- Network upgrade and capacity expansion projects are being carried out to meet the load growth in Mumbai

#### **Powerlinks Transmissions Limited**

- JV between Tata Power (51%) and Power Grid Corporation of India Ltd. (49%)
- India's first private sector inter-state transmission project, on a Build Operate Own and Transfer (BOOT) basis
- Formed to evacuate power from the 1,020MW Tala Hydro project in Bhutan and North Eastern and Eastern states to New Delhi and adjoining areas
- Consists of 1,166 Kms of 400 KV double circuit EMV transmission line

#### Distribution – Mumbai

- Among 3 private distribution licensees
- Infrastructure
  - Approximately 1,782 Kms of high tension and low tension underground cable network
  - 99.33 kms overhead line network,
  - 17 receiving stations, 14 distribution sub-stations and 441 consumer sub-stations
- Customer base of over 4 lakh retail customers

#### Tata Power Delhi Distribution Limited

- JV between Tata Power (51%) and Government of Delhi (49%)
- License to distribute power to North and North-west Delhi
- Among the 3 private licensees in Delhi
- 25,572 11 KV sub-stations, 58 grid stations, 4,265 Kms of HV cable and 5,687 Kms of LV cable
- Over 13 lakh customers

#### Tata Power Jamshedpur Distribution Ltd

- Distribution Franchisee in Jamshedpur
- Expected retail customer base of 3 lakh customers

### Other Businesses

| Tata Power Trading                      | <ul> <li>100% subsidiary TPTCL, holds a trading license for a period of 25 years starting from 2004</li> <li>Holds a Category 1 trading license, the highest grade of license, which permits the company to trade any amount of power</li> </ul>                                                                                                                                                                                                                                                              |
|-----------------------------------------|---------------------------------------------------------------------------------------------------------------------------------------------------------------------------------------------------------------------------------------------------------------------------------------------------------------------------------------------------------------------------------------------------------------------------------------------------------------------------------------------------------------|
| Shipping Subsidiaries                   | <ul> <li>Trust Energy Resources Pte Ltd incorporated in Singapore for owning ships to meet shipping requirements and trading in fuels, Energy Eastern Pte Ltd incorporated for chartering of ships</li> <li>Shipping requirement for Mundra - 5 vessels going up to 7 vessels by FY14</li> <li>To be met through a combination of long term charters and out right purchases of cape size vessels – 3 LT charters signed, 1 under final stages of negotiation and 2 Korean build vessels purchased</li> </ul> |
| Tata Power Solar<br>Systems Ltd.        | <ul> <li>Solar Cell Manufacturing Facility with installed capacity of 84MW; Module Manufacturing Facility with installed capacity of 125MW</li> <li>Initially focused on exports, currently increasing focus on domestic sales</li> </ul>                                                                                                                                                                                                                                                                     |
| Strategic Electronics<br>Division (SED) | <ul> <li>Originated as an internal R&amp;D unit for power electronics; designs and develops electronic devices</li> <li>SED was recently awarded the prestigious order to modernise Airfield infrastructure for the Indian Airforce</li> <li>Fast emerging as a prime contractor to Ministry of Defense (MoD) for indigenous products</li> <li>Does not manufacture ammunition or explosives of any kind, including cluster bombs and anti personnel mines</li> </ul>                                         |
| <b>TATA POWER</b><br>Lighting up Lives! | 17                                                                                                                                                                                                                                                                                                                                                                                                                                                                                                            |