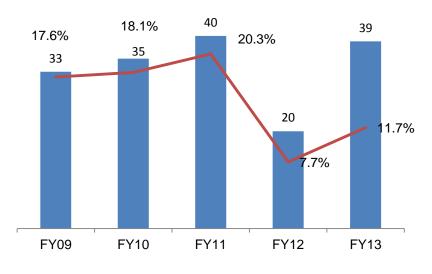

# Financials (Standalone)

**EBIDTA and EBIDTA margin** 30.1% 30.4% 27.7 27.5 32.6% 24.5% 21.6 20.8 28.7% 17.7 FY09 FY10 FY11 FY12 FY13

Net Income and Net Income margin