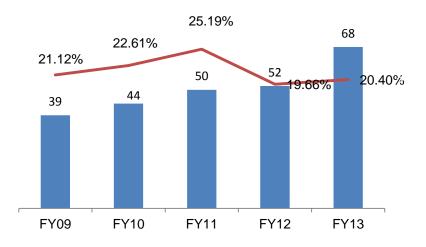

# Financials (Standalone)

**EBIDTA and EBIDTA margin** 30.1% 30.4% 27.7 27.5 32.6% 24.5% 21.6 20.8 28.7% 17.7 FY09 FY10 FY11 FY12 FY13

Net Income and Net Income margin