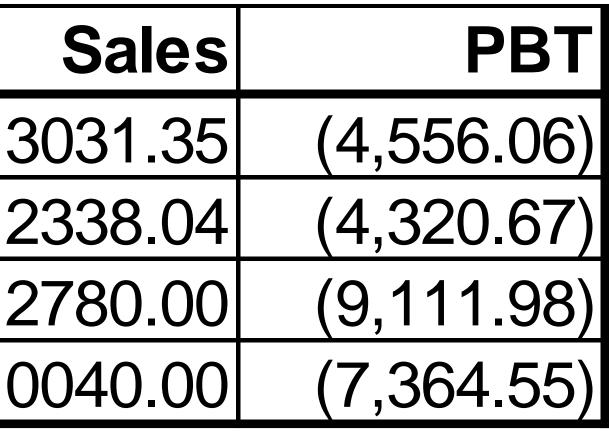

## **PERFORMANCE – PRICOL DO BRASIL**

| Performance of Brazil |    |
|-----------------------|----|
| 2015-16               | 1: |
| 2016-17               | 12 |
| 2017-18               | 12 |
| 2018-19               | 1( |

## **CONSOLIDATED – PRICOL ESPANA – DISCONTINUED OPERATIONS**

|                            | PWS       | PWS Prico | Pricol Do | Pricol    | Adjustments | Total      |
|----------------------------|-----------|-----------|-----------|-----------|-------------|------------|
|                            | Chezh     | Mexico    | Brasil    | Espana    |             |            |
| TOTAL REVENUE              | 38642.73  | 1386.71   | 10039.34  | 169.30    |             | 50238.07   |
| Expenditure                | 41596.19  | 1698.21   | 17403.88  | 1370.497  | (866.80)    | 61201.98   |
| EBITDA                     | (1701.18) | (89.46)   | (4813.81) | (78.98)   | 866.80      | (5816.63)  |
| Depreciation               | 977.37    | 88.75     | 509.24    | -         |             | 1575.35    |
| EBIT                       | (2678.54) | (178.21)  | (5323.04) | (78.98)   | 866.80      | (7391.98)  |
| Interest                   | 274.92    | 133.30    | 2041.50   | 1122.22   |             | 3571.93    |
| Profit Before Tax          | (2953.46) | (311.50)  | (7364.55) | (1201.20) | 866.80      | (10963.91) |
| Exceptional Item           | -         | -         | -         | -         |             | -          |
| Profit Before Tax          | (2953.46) | (311.50)  | (7364.55) | (1201.20) |             | (10963.91) |
| Taxation                   | 8.22      | -         | 241.26    | -         | (241.26)    | 8.22       |
| Profit After Tax           | (2961.68) | (311.50)  | (7605.81) | (1201.20) |             | (10972.13) |
| Other Comprehensive Income | -         | -         | -         | -         |             | 1,227.99   |
| Total Comprehensive Income | (2961.68) | (311.50)  | (7605.81) | (1201.20) |             | (9744.14)  |