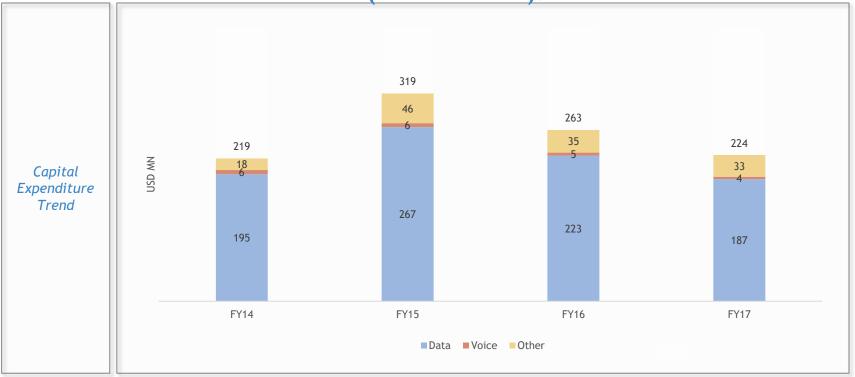

## CAPITAL EXPENDITURE TREND(CAPITALISED): FY14 - FY17

#### Note: USD-INR: FY14 60.48, FY15: 61.13, FY16: 65.44, FY17: 67.08

www.tatacommunications.com | <a href="http://tatacommunications-newworld.com">www.youtube.com/tatacomms</a> © 2016 Tata Communications. All Rights Reserved. TATA COMMUNICATIONS and TATA are trademarks of Tata Sons Limited in certain countries.