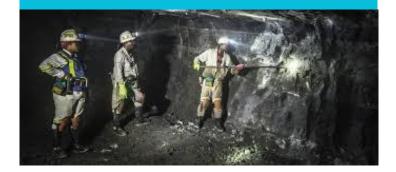

# IOT INDIA USE CASE SAFETY & ASSET TRACKING

#### **SCENARIO**

• Mining companies tend to rely on mechanical and manual approaches to monitor assets, as well as monitor conditions and safety

#### HOW TATA COMMUNICATIONS LP-WAN HELPS

- Track asset location Drilling equipment, safety equipment
- LP-WAN operates better than cellular in underground conditions
- Monitor mine conditions
  - Air quality
  - Temperature
  - Humidity
  - Water levels

We need to be able to monitor conditions in the Mine to ensure employee safety at all times