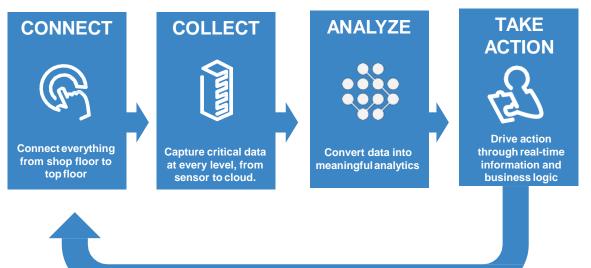

# **ECOSYSTEM PLATFORM DRIVES BUSINESS DECISIONS**

MAXIMIZES VALUE OF DATA BY TRANSLATING INTO ACTIONABLE INTELLIGENCE

#### **CLOSE THE LOOP**