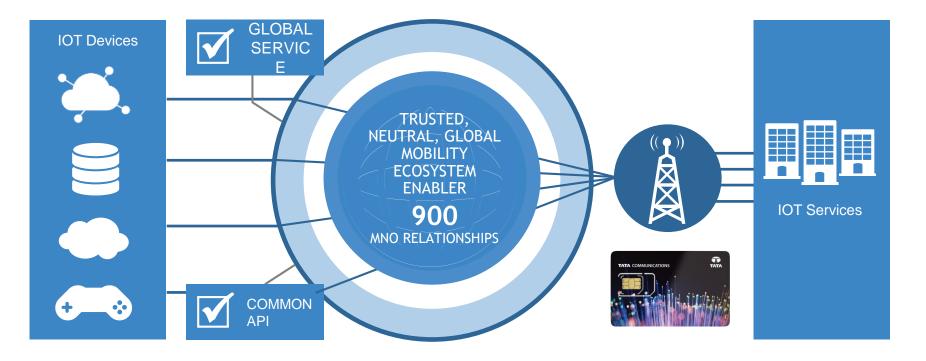

# TURNING NETWORKS INTO AN API <u>GLOBALLY</u>

ACROSS 900+ NETWORKS...

# **ECOSYSTEM PLATFORM DRIVES BUSINESS DECISIONS**

MAXIMIZES VALUE OF DATA BY TRANSLATING INTO ACTIONABLE INTELLIGENCE

### 900 MNO RELATIONS

TRUSTED, NEUTRAL, GLOBAL MOBILITY ECOSYSTEM ENABLER MOBILE CUSTOMER ENGAGEMENT

MOBILE CUSTOMER ENGAGEMENT ENTERPRISE MESSAGING API SUITE

MOBILE VIRTUAL NETWORK ENABLER

**IOT & M2M** 