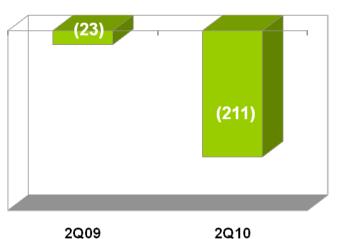

| 4,004<br>_  | 13,178<br>(801)                 |  |
| 16       | Net Profit / (Loss) for the period (13+14+15)                                                                | (15,554)                              | (6,017)     | (21,067)                            | (2,331)     | 31,580                          |  |

Unaudited Management Estimates

# Financial Highlights: Q2 2009-10

#### **Consolidated Gross Revenues**



#### **Consolidated PBT**



# As Per India GAAP Rs crores

#### **Consolidated EBITDA**



#### **Consolidated PAT**



**Unaudited Management Estimates** 

# ΤΛΤΛ



**Unaudited Management Estimates** 

# Financial Highlights: H1 2009-10

#### **Consolidated Gross Revenues**



**Consolidated PBT** 





#### **Consolidated EBITDA**



#### **Consolidated PAT**



**Unaudited Management Estimates** 

# TATA



**Unaudited Management Estimates** 



# Gross Revenue Split by Business & Segment (Q2 2009-10)



Q2 FY10 Total: Rs 2,720 Crores





# Net Revenue Split by Business & Segment (Q2 2009-10)



Q2 FY 10 Total: Rs 1,410 Crores





# **Gross Revenue Split by Business & Segment (H1 2009-10)**



H1 FY10 Total: Rs 5,282 Crores





## Net Revenue Split by Business & Segment (H1 2009-10)



H1 FY 10 Total: Rs 2,919 Crores





# **Thank You**