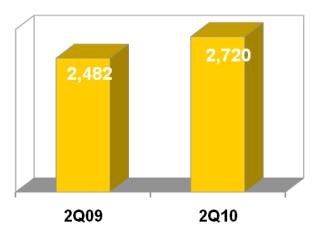

#### **Consolidated Gross Revenues**

# Gross Revenue Split by Business & Segment (Q2 2009-10)

Q2 FY10 Total: Rs 2,720 Crores