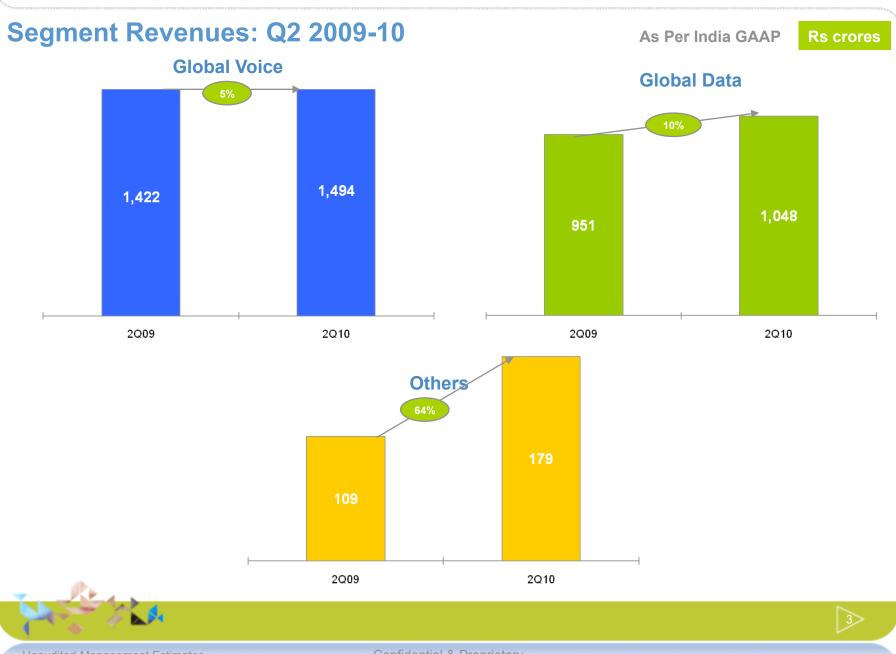

5 | Minority Interest-Share of Loss<br>Share in Loss of Associates                                               | 2,269<br>(3,695)                      | 1,659<br>-  | 4,246<br>(6,942)                    | 4,004<br>_  | 13,178<br>(801)                 |  |
| 16       | Net Profit / (Loss) for the period (13+14+15)                                                                | (15,554)                              | (6,017)     | (21,067)                            | (2,331)     | 31,580                          |  |

Unaudited Management Estimates

# Financial Highlights: Q2 2009-10

#### **Consolidated Gross Revenues**



#### **Consolidated PBT**



# As Per India GAAP Rs crores

#### **Consolidated EBITDA**



#### **Consolidated PAT**



**Unaudited Management Estimates** 

# ΤΛΤΛ



**Unaudited Management Estimates** 

# Financial Highlights: H1 2009-10

#### **Consolidated Gross Revenues**



**Consolidated PBT** 





#### **Consolidated EBITDA**



#### **Consolidated PAT**



**Unaudited Management Estimates** 

# TATA



**Unaudited Management Estimates** 



# Gross Revenue Split by Business & Segment (Q2 2009-10)



Q2 FY10 Total: Rs 2,720 Crores





# Net Revenue Split by Business & Segment (Q2 2009-10)



Q2 FY 10 Total: Rs 1,410 Crores





# **Gross Revenue Split by Business & Segment (H1 2009-10)**



H1 FY10 Total: Rs 5,282 Crores





## Net Revenue Split by Business & Segment (H1 2009-10)



H1 FY 10 Total: Rs 2,919 Crores





# **Thank You**