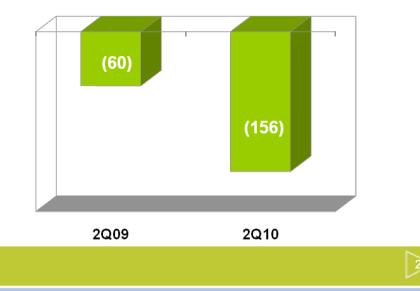

19,203                          |  |
| 14<br>15 | Minority Interest-Share of Loss<br>Share in Loss of Associates                                               | 2,269<br>(3,695)                      | 1,659<br>-  | 4,246<br>(6,942)                    | 4,004<br>_  | 13,178<br>(801)                 |  |
| 16       | Net Profit / (Loss) for the period (13+14+15)                                                                | (15,554)                              | (6,017)     | (21,067)                            | (2,331)     | 31,580                          |  |

Unaudited Management Estimates

# Financial Highlights: Q2 2009-10

#### **Consolidated Gross Revenues**



#### **Consolidated PBT**



# As Per India GAAP Rs crores

#### **Consolidated EBITDA**



#### **Consolidated PAT**



**Unaudited Management Estimates** 

# ΤΛΤΛ



**Unaudited Management Estimates** 

# Financial Highlights: H1 2009-10

#### **Consolidated Gross Revenues**



**Consolidated PBT** 





#### **Consolidated EBITDA**



#### **Consolidated PAT**



**Unaudited Management Estimates** 

# TATA



**Unaudited Management Estimates** 



# Gross Revenue Split by Business & Segment (Q2 2009-10)



Q2 FY10 Total: Rs 2,720 Crores





# Net Revenue Split by Business & Segment (Q2 2009-10)



Q2 FY 10 Total: Rs 1,410 Crores





# **Gross Revenue Split by Business & Segment (H1 2009-10)**



H1 FY10 Total: Rs 5,282 Crores





## Net Revenue Split by Business & Segment (H1 2009-10)



H1 FY 10 Total: Rs 2,919 Crores





# **Thank You**