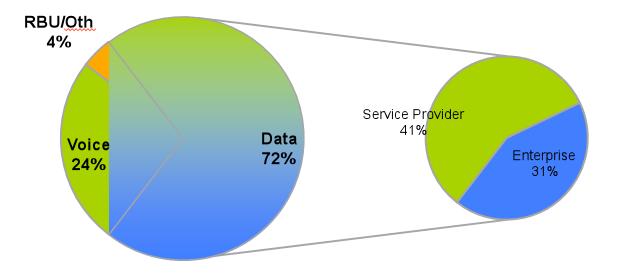

# Net Revenue Split by Business & Segment (Q2 2009-10)

Q2 FY 10 Total: Rs 1,410 Crores