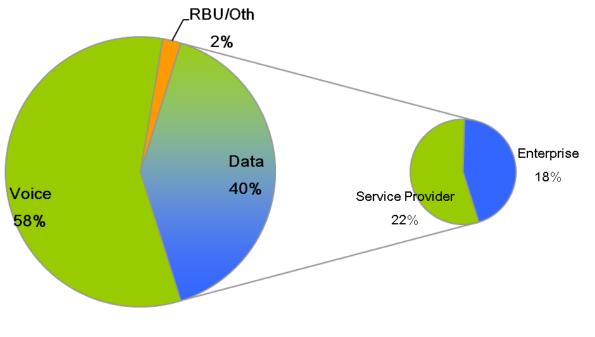

# Gross Revenue Split by Business & Segment (Q2 2009-10)

Q2 FY10 Total: Rs 2,720 Crores

# Net Revenue Split by Business & Segment (Q2 2009-10)

Q2 FY 10 Total: Rs 1,410 Crores