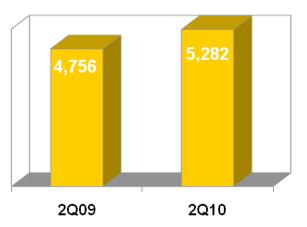

# Financial Highlights: H1 2009-10

#### **Consolidated Gross Revenues**

**Consolidated PBT** 

# **Gross Revenue Split by Business & Segment (H1 2009-10)**

H1 FY10 Total: Rs 5,282 Crores