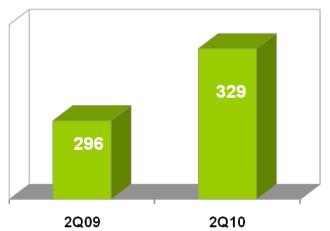

| (6,335)     | 19,203                          |  |
| 14<br>15 | Minority Interest-Share of Loss<br>Share in Loss of Associates                                               | 2,269<br>(3,695)                      | 1,659<br>-  | 4,246<br>(6,942)                    | 4,004<br>_  | 13,178<br>(801)                 |  |
| 16       | Net Profit / (Loss) for the period (13+14+15)                                                                | (15,554)                              | (6,017)     | (21,067)                            | (2,331)     | 31,580                          |  |

Unaudited Management Estimates

# Financial Highlights: Q2 2009-10

#### **Consolidated Gross Revenues**



#### **Consolidated PBT**



# As Per India GAAP Rs crores

#### **Consolidated EBITDA**



#### **Consolidated PAT**



**Unaudited Management Estimates** 

# ΤΛΤΛ



**Unaudited Management Estimates** 

# Financial Highlights: H1 2009-10

#### **Consolidated Gross Revenues**



**Consolidated PBT** 





#### **Consolidated EBITDA**



#### **Consolidated PAT**



**Unaudited Management Estimates** 

# TATA



**Unaudited Management Estimates** 



# Gross Revenue Split by Business & Segment (Q2 2009-10)



Q2 FY10 Total: Rs 2,720 Crores





# Net Revenue Split by Business & Segment (Q2 2009-10)



Q2 FY 10 Total: Rs 1,410 Crores





# **Gross Revenue Split by Business & Segment (H1 2009-10)**



H1 FY10 Total: Rs 5,282 Crores





## Net Revenue Split by Business & Segment (H1 2009-10)



H1 FY 10 Total: Rs 2,919 Crores





# **Thank You**