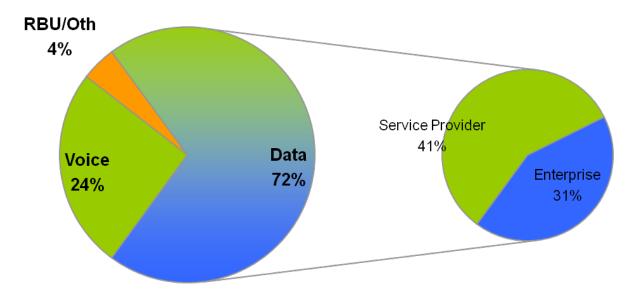

# **Gross Revenue Split by Business & Segment (H1 2009-10)**

H1 FY10 Total: Rs 5,282 Crores

## Net Revenue Split by Business & Segment (H1 2009-10)

H1 FY 10 Total: Rs 2,919 Crores