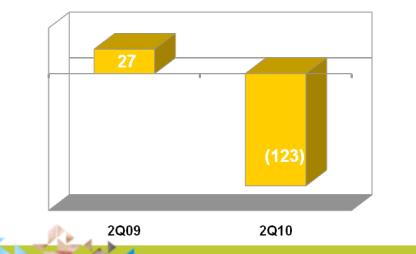

| 1,659<br>-  | 4,246<br>(6,942)                    | 4,004<br>_  | 13,178<br>(801)                 |  |
| 16       | Net Profit / (Loss) for the period (13+14+15)                                                                | (15,554)                              | (6,017)     | (21,067)                            | (2,331)     | 31,580                          |  |

Unaudited Management Estimates

# Financial Highlights: Q2 2009-10

#### **Consolidated Gross Revenues**



#### **Consolidated PBT**



# As Per India GAAP Rs crores

#### **Consolidated EBITDA**



#### **Consolidated PAT**



**Unaudited Management Estimates** 

# ΤΛΤΛ



**Unaudited Management Estimates** 

# Financial Highlights: H1 2009-10

#### **Consolidated Gross Revenues**



**Consolidated PBT** 





#### **Consolidated EBITDA**



#### **Consolidated PAT**



**Unaudited Management Estimates** 

# TATA



**Unaudited Management Estimates** 



# Gross Revenue Split by Business & Segment (Q2 2009-10)



Q2 FY10 Total: Rs 2,720 Crores





# Net Revenue Split by Business & Segment (Q2 2009-10)



Q2 FY 10 Total: Rs 1,410 Crores





# **Gross Revenue Split by Business & Segment (H1 2009-10)**



H1 FY10 Total: Rs 5,282 Crores





## Net Revenue Split by Business & Segment (H1 2009-10)



H1 FY 10 Total: Rs 2,919 Crores





# **Thank You**