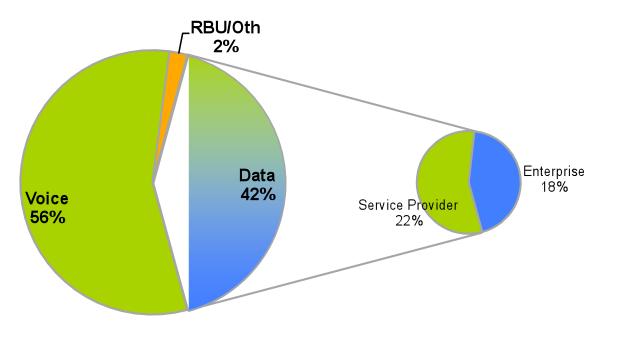

# Gross Revenue Split by Business & Segment (Q2 2009-10)

Q2 FY10 Total: Rs 2,720 Crores