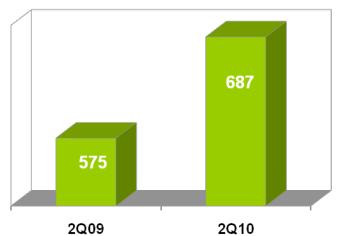

46<br>(6,942)                    | 4,004<br>_  | 13,178<br>(801)                 |  |
| 16       | Net Profit / (Loss) for the period (13+14+15)                                                                | (15,554)                              | (6,017)     | (21,067)                            | (2,331)     | 31,580                          |  |

Unaudited Management Estimates

# Financial Highlights: Q2 2009-10

#### **Consolidated Gross Revenues**



#### **Consolidated PBT**



# As Per India GAAP Rs crores

#### **Consolidated EBITDA**



#### **Consolidated PAT**



**Unaudited Management Estimates** 

# ΤΛΤΛ



**Unaudited Management Estimates** 

# Financial Highlights: H1 2009-10

#### **Consolidated Gross Revenues**



**Consolidated PBT** 





#### **Consolidated EBITDA**



#### **Consolidated PAT**



**Unaudited Management Estimates** 

# TATA



**Unaudited Management Estimates** 



# Gross Revenue Split by Business & Segment (Q2 2009-10)



Q2 FY10 Total: Rs 2,720 Crores





# Net Revenue Split by Business & Segment (Q2 2009-10)



Q2 FY 10 Total: Rs 1,410 Crores





# **Gross Revenue Split by Business & Segment (H1 2009-10)**



H1 FY10 Total: Rs 5,282 Crores





## Net Revenue Split by Business & Segment (H1 2009-10)



H1 FY 10 Total: Rs 2,919 Crores





# **Thank You**