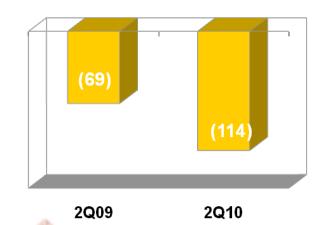

| (7,676)     | (18,371)                            | (6,335)     | 19,203                          |  |
| 14<br>15 | Minority Interest-Share of Loss<br>Share in Loss of Associates                                               | 2,269<br>(3,695)                      | 1,659<br>-  | 4,246<br>(6,942)                    | 4,004<br>_  | 13,178<br>(801)                 |  |
| 16       | Net Profit / (Loss) for the period (13+14+15)                                                                | (15,554)                              | (6,017)     | (21,067)                            | (2,331)     | 31,580                          |  |

Unaudited Management Estimates

# Financial Highlights: Q2 2009-10

#### **Consolidated Gross Revenues**



#### **Consolidated PBT**



# As Per India GAAP Rs crores

#### **Consolidated EBITDA**



#### **Consolidated PAT**



**Unaudited Management Estimates** 

# ΤΛΤΛ



**Unaudited Management Estimates** 

# Financial Highlights: H1 2009-10

#### **Consolidated Gross Revenues**



**Consolidated PBT** 





#### **Consolidated EBITDA**



#### **Consolidated PAT**



**Unaudited Management Estimates** 

# TATA



**Unaudited Management Estimates** 



# Gross Revenue Split by Business & Segment (Q2 2009-10)



Q2 FY10 Total: Rs 2,720 Crores





# Net Revenue Split by Business & Segment (Q2 2009-10)



Q2 FY 10 Total: Rs 1,410 Crores





# **Gross Revenue Split by Business & Segment (H1 2009-10)**



H1 FY10 Total: Rs 5,282 Crores





## Net Revenue Split by Business & Segment (H1 2009-10)



H1 FY 10 Total: Rs 2,9