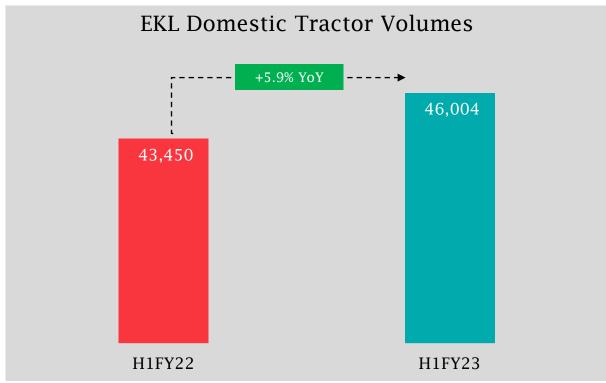

In Strong Region grew by 16.7% Y-o-Y

ELK - Tractor In Rest Region grew by 5.9% Y-o-Y

Growth

De-Growth

rounded off to nearest single decimal

### **Q2** Agri Machinery Export Performance







**Highest Ever** Quarterly Export Sales

Export through Kubota channel **20%+** of total Export volume

6.5% Share of Market in Q2FY23, up by 58 bps Y-o-Y





Growth

De-Growth

rounded off to nearest single decimal

### Agri Machinery Performance at Glance in Q2FY23



₹ 1,454.9 Crore

Segmental Revenue





**8.4%** EBIT margin





~90%

Capacity Utilization

42:58

Farmtrac: Powertrac Sales Ratio\*

43:57 (In Q2FY22)

40:60 (In Q1FY23)

38:62

Less than 40 HP : Greater than 40 HP Sales Ratio\*

38:62 (In Q2FY22)

40:60 (In Q1FY23)

22.2%





### H1 Agri Machinery Domestic Performance







Industry in Strong Regions grew by 17.7% Y-o-Y

Industry in Rest Region grew by 4.0% Y-o-Y

EKL-Tractor In Strong Region grew by 9.4% Y-o-Y ELK - Tractor In Rest Region down by 1.1% Y-o-Y

Growth

De-Growth

rounded off to nearest single decimal

### H1 Agri Machinery Export Performance







**Highest Ever** H1 Export Sales

Export through Kubota channel **20%+** of total Export volume

6.4% Share of Market in H1FY23, up by 67 bps Y-o-Y





Growth

De-Growth

### Agri Machinery Performance at Glance in H1FY23



₹ 3,050.6 Crore

Segmental Revenue



9.5%

EBIT margin



~90%

Capacity Utilization

41:59

Farmtrac: Powertrac Sales Ratio\*

42:58 (In H1FY22)

39:61

Less than 40 HP : Greater than 40 HP Sales Ratio\*

39:61 (In H1FY22)

27.0%





## **Construction Equipment**



### **Q