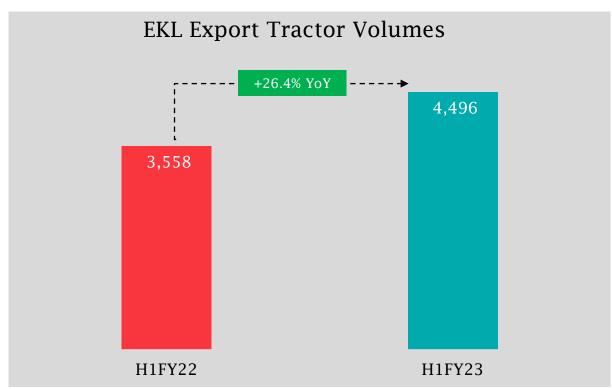

#### Escorts Kubota Limited (Formerly Escorts Limited)

Statement of Standalone Unaudited Financial Results for the quarter and six months ended September 30, 2022

|                                                                                                                           | ₹ in Crores Standalone results |                          |                                                         |                          |                          |                    |
|---------------------------------------------------------------------------------------------------------------------------|--------------------------------|--------------------------|---------------------------------------------------------|--------------------------|--------------------------|--------------------|
| Particulars                                                                                                               | 3 Months ended                 | Preceding 3 months ended | Corresponding 3<br>months ended in<br>the previous year | For the six me           | onths ended              | For the year ended |
|                                                                                                                           | 30-09-2022                     | 30-06-2022               | 30-09-2021                                              | 30-09-2022               | 30-09-2021               | 31-03-2022         |
|                                                                                                                           | Unaudited                      | Unaudited                | Unaudited                                               | Unaudited                | Unaudited                | Audited            |
| Income                                                                                                                    | 1                              |                          |                                                         |                          |                          |                    |
| Revenue from operations                                                                                                   | 1.883.48                       | 2,014.85                 | 1,678.81                                                | 3,898.33                 | 3,355.83                 | 7,196.90           |
| Other income                                                                                                              | 77.56                          | 35.44                    | 47.31                                                   | 113.00                   | 89.00                    | 168.80             |
| Total income<br>Expenses                                                                                                  | 1,961.04                       | 2,050.29                 | 1,726.12                                                | 4,011.33                 | 3,444.83                 | 7,365.70           |
| Cost of materials consumed                                                                                                | 1,434.94                       | 1,429.06                 | 1,314.40                                                | 2,864.00                 | 2,429.25                 | 4,492.43           |
| Purchases of stock-in-trade<br>Changes in inventories of finished goods, work-in-progress and                             | 121.63                         | 125.84                   | 140.80                                                  | 247.47                   | 254.21                   | 508.74             |
| stock-in-trade                                                                                                            | (192.77)                       | (100.29)                 | (348.99)                                                | (293.06)                 | (436.19)                 | (68.37)            |
| Employee benefits expense                                                                                                 | 148.86                         | 136.90                   | 139.59                                                  | 285.76                   | 276.70                   | 528.27             |
| Finance costs                                                                                                             | 2.28                           | 2.59                     | 3.61                                                    | 4.87                     | 6.56                     | 12.70              |
| Depreciation & amortisation expense                                                                                       | 36.48                          | 36.37                    | 32.91                                                   | 72.85                    | 64.27                    | 129.75             |
| Other expenses                                                                                                            | 218.16                         | 221.74                   | 206.36                                                  | 439.90                   | 366.45                   | 740.30             |
| Total expenses                                                                                                            | 1,769.58                       | 1,852.21                 | 1,488.68                                                | 3,621.79                 | 2,961.25                 | 6,343.82           |
| Profit before exceptional items and taxes                                                                                 | 191.46                         | 198.08                   | 237.44                                                  | 389.54                   | 483.58                   | 1,021.88           |
| Exceptional items (refer note 2)                                                                                          | (72.76)                        | *                        | -                                                       | (72.76)                  | *                        |                    |
| Profit before tax                                                                                                         | 118.70                         | 198.08                   | 237.44                                                  | 316.78                   | 483.58                   | 1,021.88           |
| Tax expense                                                                                                               |                                |                          |                                                         | 1.555444-27              |                          | 1600000000         |
| Current tax                                                                                                               | 43.06                          | 49.18                    | 58.60                                                   | 92.24                    | 121.13                   | 242.00             |
| Deferred tax charge /(credit) (refer note 6)                                                                              | (12.02)                        | 1.45                     | 2.12                                                    | (10.57)                  | 0.53                     | 14.27              |
| Total tax expense                                                                                                         | 31.04                          | 50.63                    | 60.72                                                   | 81.67                    | 121.66                   |                    |
| Net profit for the period                                                                                                 | 87.66                          | 147.45                   | 176.72                                                  | 235.11                   | 361.92                   | 765.61             |
| Other comprehensive income                                                                                                |                                |                          |                                                         |                          |                          |                    |
| Items that will not be reclassified to profit or loss<br>Net changes in fair values of equity instruments carried at fair |                                |                          |                                                         |                          |                          |                    |
| value through other comprehensive income                                                                                  | 0.19                           | 0.20                     | 0.11                                                    | 0.39                     | 0.21                     | 0.24               |
| Re-measurements of defined employee benefit plans                                                                         | (1.40)                         | 2.44                     | (2.47)                                                  | 1.04                     | (3.32)                   | 2.56               |
| Income tax relating to items that will not be reclassified to profit or loss                                              | 0.33                           | (0.64)                   | 0.61                                                    | (0.31)                   | 0.81                     | (0.67)             |
| Total other comprehensive income                                                                                          | (0.88)                         | 2.00                     | (1.75)                                                  | 1.12                     | (2.30)                   |                    |
| Total comprehensive income Earnings per share of ₹ 10 each :                                                              | 86.78<br>Not annualised        | 149.45<br>Not annualised | 174.97<br>Not annualised                                | 236.23<br>Not annualised | 359.62<br>Not annualised | 767.74             |
| a) Basic (₹)                                                                                                              | 6.76                           | 11.38                    | 13.39                                                   | 18.14                    | 27.42                    | 58.91              |
| b) Diluted (₹)                                                                                                            | 6.75                           | 11.37                    | 13.37                                                   | 18.12                    | 27.38                    |                    |
| Paidup equity share capital, equity share of ₹ 10 each                                                                    | 131.94                         | 131.94                   | 134.83                                                  | 131.94                   | 134.83                   | 131.94             |
| Paidup equity share capital, equity share of ₹ 10 each<br>Other equity                                                    | 131.94                         | 131.94                   | 134.83                                                  | 131.94                   | 134.83                   | 7,746.             |