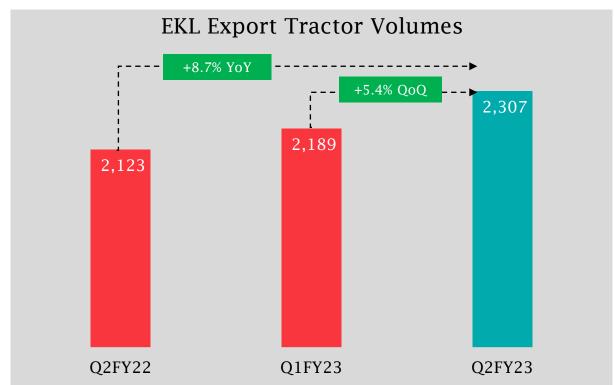

s Kubota Limited, various initiatives will catapult overall business growth and bring in better operational efficiency. India is a growing economy, and we operate in core sectors of growth, thus there is immense opportunity to be leveraged across businesses. There has been a positive trend and we expect it to get stronger with innovative product line ahead."



Mr. Seiji Fukuoka, Deputy Managing Director



# Segment-wise Performance





### **Q2 Agri Machinery Domestic Performance**







Industry in Strong Regions grew by 12.5% Y-o-Y

Industry in Rest Region down bv 1.8% Y-o-Y

**EKL-Tractor** In Strong Region grew by 16.7% Y-o-Y

ELK - Tractor In Rest Region grew by 5.9% Y-o-Y

Growth

De-Growth

rounded off to nearest single decimal

### **Q2** Agri Machinery Export Performance







**Highest Ever** Quarterly Export Sales

Export through Kubota channel **20%+** of total Export volume

6.5% Share of Market in Q2FY23, up by 58 bps Y-o-Y





Growth

De-Growth

rounded off to nearest single decimal

### Agri Machinery Performance at Glance in Q2FY23



₹ 1,454.9 Crore

Segmental Revenue





**8.4%** EBIT margin





~90%

Capacity Utilization

42:58

Farmtrac: Powertrac Sales Ratio\*

43:57 (In Q2FY22)

40:60 (In Q1FY23)

38:62

Less than 40 HP : Greater than 40 HP Sales Ratio\*

38:62 (In Q2FY22)

40:60 (In Q1FY23)

22.2%





### H1 Agri Machinery Domestic Performance







Industry in Strong Regions grew by 17.7% Y-o-Y

Industry in Rest Region grew by 4.0% Y-o-Y

EKL-Tractor In Strong Region grew by 9.4% Y-o-Y ELK - Tractor In Rest Region down by 1.1% Y-o-Y

Growt