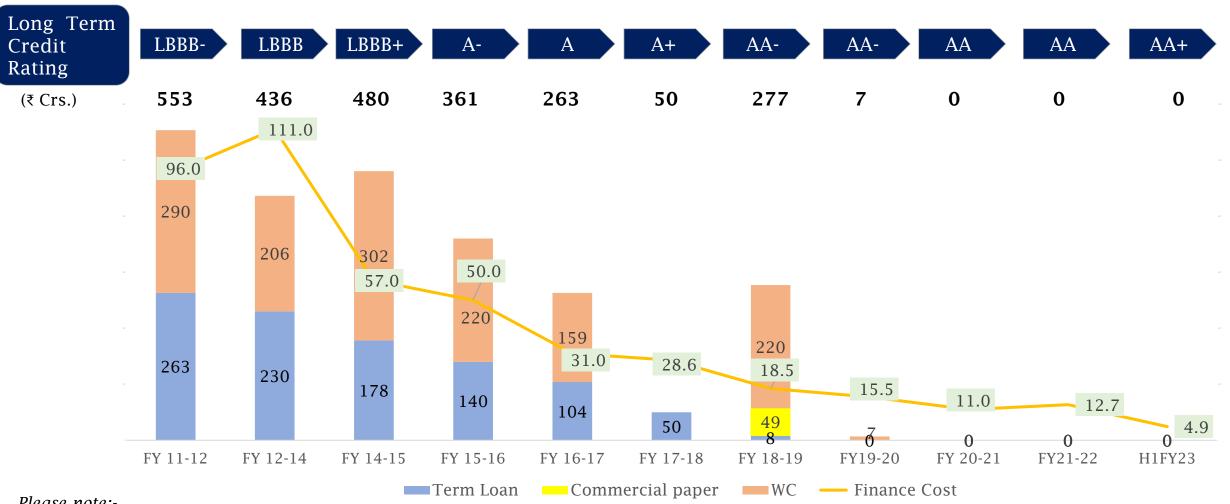

### Escorts Kubota Limited (Formerly Escorts Limited) Statement of assets and liabilities

₹ in Crores

| _   |                                                                          |                 | ₹ in Crores    |
|-----|--------------------------------------------------------------------------|-----------------|----------------|
|     |                                                                          | Standa          |                |
|     | Particulars                                                              | Unaudited       | Audited        |
|     |                                                                          | As at           | As at          |
|     | E                                                                        | 30-09-2022      | 31-03-2022     |
|     | SETS                                                                     |                 |                |
| 1   | Non-current assets                                                       |                 |                |
|     | a) Property, plant and equipment                                         | 1,689.37        | 1,692.24       |
|     | b) Capital work-in-progress                                              | 64.98           | 56.34          |
|     | c) Investment property                                                   | 80.58           | 82.60          |
|     | d) Right-of-use assets                                                   | 30.86           | 34.64          |
|     | e) Other Intangible assets                                               | 24.68           | 22.70          |
|     | f) Intangible assets under development                                   | 35.30           | 31.45          |
|     | g) Financial assets                                                      | 0.070.40        | 540.05         |
|     | (i) Investments                                                          | 2,978.43        | 548.85         |
|     | (ii) Other financial assets                                              | 16.46           | 16.55          |
|     | h) Income tax assets (net) i) Other non-current assets                   | 8.69<br>92.49   | 8.69<br>87.87  |
|     | Total non-current assets                                                 | 5,021.84        | 2,581.93       |
|     | Total non-current assets                                                 | 5,021.04        | 2,501.93       |
| 2   | Current assets                                                           |                 |                |
| ~   | a) Inventories                                                           | 1,311.28        | 803.57         |
|     | b) Financial assets                                                      | 1,511.20        | 003.37         |
|     | (i) Investments                                                          | 1,790.88        | 4,584.60       |
|     | (ii) Trade receivables                                                   | 1,053.41        | 827.56         |
|     | (iii) Cash and cash equivalents                                          | 97.88           | 82.83          |
| 1   | (iv) Bank balances other than (iii) above                                | 186.51          | 175.63         |
|     | (v) Other financial assets                                               | 28.96           | 25.52          |
|     | c) Other current assets                                                  | 391.16          | 281.10         |
|     | Total current assets                                                     | 4,860.08        | 6,780.81       |
| 3   | Assets held for sale                                                     | 17.55           | 9.00           |
|     | Total assets                                                             | 9,899.47        | 9,371.74       |
| EQL | JITY AND LIABILITIES                                                     |                 |                |
| 1   | Equity                                                                   |                 |                |
|     | a) Equity share capital                                                  | 131.94          | 131.94         |
|     | b) Other equity                                                          | 7,919.76        | 7,746.24       |
|     | Total equity                                                             | 8,051.70        | 7,878.18       |
| 2   | Non-current liabilities                                                  |                 |                |
|     | a) Financial liabilities                                                 |                 |                |
|     | (i) Lease liabilities                                                    | 37.89           | 41.34          |
|     | (ii) Other financial liabilities                                         | 25.94           | 26.72          |
|     | b) Provisions                                                            | 39.82           | 42.03          |
| 1   | c) Deferred tax liabilities (net)                                        | 27.65           | 37.91          |
|     | d) Other non-current liabilities                                         | 7.69            | 8.52           |
| 1   | Total non-current liabilities                                            | 138.99          | 156.52         |
| 3   | Current liabilities                                                      | 1               |                |
|     | a) Financial liabilities                                                 | 40 ==           | 10 =0          |
| 1   | (i) Lease liabilities                                                    | 10.77           | 10.59          |
|     | (ii) Trade payables                                                      | 447.70          |                |
|     | (a) Total outstanding dues of micro enterprises and small enterprises    | 117.70          | 71.75          |
|     | (b) Total outstanding dues of creditors other than micro enterprises and | 1,157.99        | 805.90         |
| 1   | small enterprises                                                        | 04.07           | 02.00          |
|     | (iii) Other financial liabilities                                        | 91.27           | 93.93          |
|     | b) Other current liabilities                                             | 197.04          | 235.16         |
|     | c) Provisions d) Current tax liabilities (net)                           | 100.93<br>33.08 | 97.17<br>22.54 |
|     | Total current liabilities                                                | 1,708.78        | 1,337.04       |
|     | Total current liabilities                                                | 1,700.70        | 1,337.04       |
|     | Total equity and liabilities                                             | 9,899.47        | 9,371.74       |
|     | Total equity and liabilities                                             | 3,033.41        | 3,311.14       |