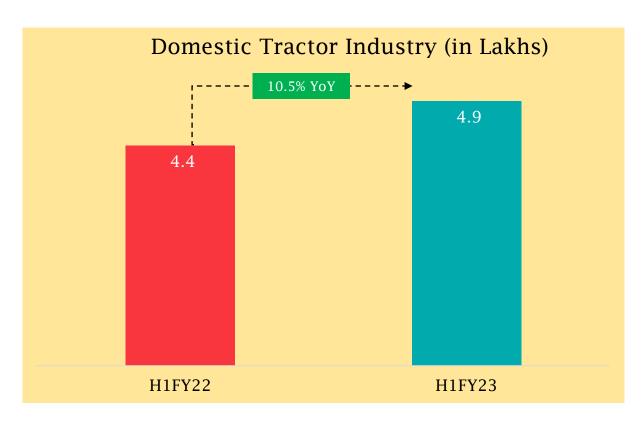

** In Strong Region grew by 16.7% Y-o-Y

ELK - Tractor In Rest Region grew by 5.9% Y-o-Y

Growth

De-Growth

rounded off to nearest single decimal

### **Q2** Agri Machinery Export Performance







**Highest Ever** Quarterly Export Sales

Export through Kubota channel **20%+** of total Export volume

6.5% Share of Market in Q2FY23, up by 58 bps Y-o-Y





Growth

De-Growth

rounded off to nearest single decimal

### Agri Machinery Performance at Glance in Q2FY23



₹ 1,454.9 Crore

Segmental Revenue





**8.4%** EBIT margin





~90%

Capacity Utilization

42:58

Farmtrac: Powertrac Sales Ratio\*

43:57 (In Q2FY22)

40:60 (In Q1FY23)

38:62

Less than 40 HP : Greater than 40 HP Sales Ratio\*

38:62 (In Q2FY22)

40:60 (In Q1FY23)

22.2%





### H1 Agri Machinery Domestic Performance







Industry in Strong Regions grew by 17.7% Y-o-Y

Industry in Rest Region grew by 4.0% Y-o-Y

EKL-Tractor In Strong Region grew by 9.4% Y-o-Y ELK - Tractor In Rest Region down by 1.1% Y-o-Y

Growth

De-Growth

rounded off to nearest single decimal

### H1 Agri Machinery Export Performance







**Highest Ever** H1 Export Sales

Export through Kubota channel **20%+** of total Export volume

6.4% Share of Market in H1FY23, up by 67 bps Y-o-Y





Growth

De-Growth

### Agri Machinery Performance at Glance in H1FY23



₹ 3,050.6 Crore

Segmental Revenue



9.5%

EBIT margin



~90%

Capacity Utilization

41:59

Farmtrac: Powertrac Sales Ratio\*

42:58 (In H1FY22)

39:61

Less than 40 HP : Greater than 40 HP Sales Ratio\*

39:61 (In H1FY22)

27.0%





## **Construction Equipment**



### *