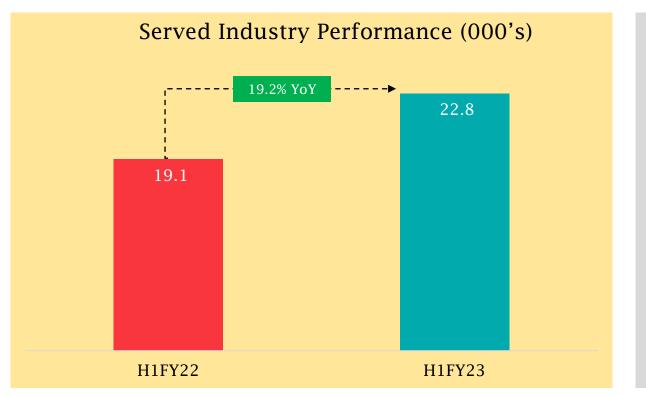

achinery Export Performance







**Highest Ever** H1 Export Sales

Export through Kubota channel **20%+** of total Export volume

6.4% Share of Market in H1FY23, up by 67 bps Y-o-Y





Growth

De-Growth

### Agri Machinery Performance at Glance in H1FY23



₹ 3,050.6 Crore

Segmental Revenue



9.5%

EBIT margin



~90%

Capacity Utilization

41:59

Farmtrac: Powertrac Sales Ratio\*

42:58 (In H1FY22)

39:61

Less than 40 HP : Greater than 40 HP Sales Ratio\*

39:61 (In H1FY22)

27.0%





## **Construction Equipment**



### **Q2 - Construction Equipment Performance**







BHL Industry up by 7.0% Y-o-Y

PnC Industry up by 1.4% Y-o-Y

Compactors Industry down by 37% Y-o-Y



### Construction Equipment Performance at Glance in Q2FY23





### H1 - Construction Equipment Performance







BHL Industry up by 25% Y-o-Y

PnC Industry up by 17% Y-o-Y

Compactors Industry down by 22% Y-o-Y







### Construction Equipment Performance at Glance in H1FY23





# Railway Equipment Division



**ENSURING SAFETY AND COMFORT IN RAIL TRANSPORT** 

### Railway Equipment Division Performance - Q2FY23





7.0% (Y-o-Y)



14.6% EBIT margin





More than ₹ 900 Crore
Of Order Book

(as of 30<sup>th</sup> September 2022)

62:38

NPD: conventional Sales Ratio

64:36 (In Q2FY22)

67:33 (In Q1FY23)

31.2%





### Railway Equipment Division Performance - H1FY23



₹ 355.4 Crore

Segmental Revenue



14.1% EBIT margin



More than ₹ 900 Crore

Of Order Book

(as of 30th September 2022)

65:35

NPD: conventional Sales Ratio

64:36
(In H1FY22)

31.1%





### **Shareholding Pattern**



| Sh