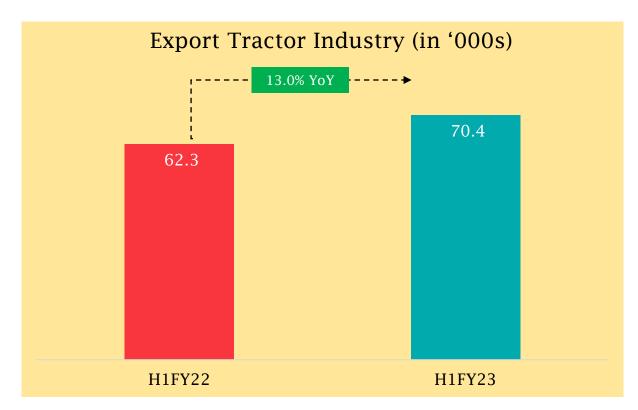

volume

6.5% Share of Market in Q2FY23, up by 58 bps Y-o-Y





Growth

De-Growth

rounded off to nearest single decimal

### Agri Machinery Performance at Glance in Q2FY23



₹ 1,454.9 Crore

Segmental Revenue





**8.4%** EBIT margin





~90%

Capacity Utilization

42:58

Farmtrac: Powertrac Sales Ratio\*

43:57 (In Q2FY22)

40:60 (In Q1FY23)

38:62

Less than 40 HP : Greater than 40 HP Sales Ratio\*

38:62 (In Q2FY22)

40:60 (In Q1FY23)

22.2%





### H1 Agri Machinery Domestic Performance







Industry in Strong Regions grew by 17.7% Y-o-Y

Industry in Rest Region grew by 4.0% Y-o-Y

EKL-Tractor In Strong Region grew by 9.4% Y-o-Y ELK - Tractor In Rest Region down by 1.1% Y-o-Y

Growth

De-Growth

rounded off to nearest single decimal

### H1 Agri Machinery Export Performance







**Highest Ever** H1 Export Sales

Export through Kubota channel **20%+** of total Export volume

6.4% Share of Market in H1FY23, up by 67 bps Y-o-Y





Growth

De-Growth

### Agri Machinery Performance at Glance in H1FY23



₹ 3,050.6 Crore

Segmental Revenue



9.5%

EBIT margin



~90%

Capacity Utilization

41:59

Farmtrac: Powertrac Sales Ratio\*

42:58 (In H1FY22)

39:61

Less than 40 HP : Greater than 40 HP Sales Ratio\*

39:61 (In H1FY22)

27.0%





## **Construction Equipment**



### **Q2 - Construction Equipment Performance**







BHL Industry up by 7.0% Y-o-Y

PnC Industry up by 1.4% Y-o-Y

Compactors Industry down by 37% Y-o-Y



### Construction Equipment Performance at Glance in Q2FY23





### H1 - Construction Equipment Performance







BHL Industry up by 25% Y-o-