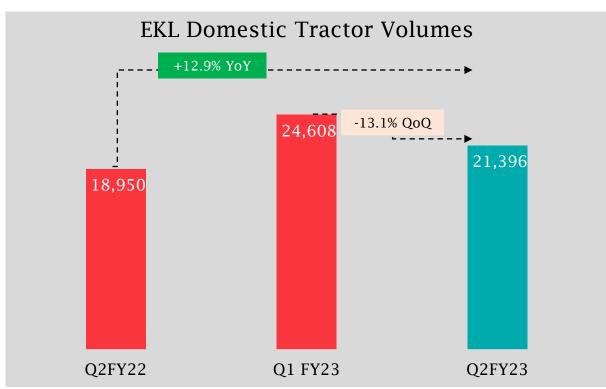

e expect a strong fiscal ahead. We also hope that various government actions will help in stabilizing inflation to support the economy at large, propelling country's overall growth and development."

#### Nikhil Nanda Chairman and Managing Director

"With strategic focus and integrated strength of Escorts Kubota Limited, various initiatives will catapult overall business growth and bring in better operational efficiency. India is a growing economy, and we operate in core sectors of growth, thus there is immense opportunity to be leveraged across businesses. There has been a positive trend and we expect it to get stronger with innovative product line ahead."



Mr. Seiji Fukuoka, Deputy Managing Director



# Segment-wise Performance





### **Q2 Agri Machinery Domestic Performance**







Industry in Strong Regions grew by 12.5% Y-o-Y

Industry in Rest Region down bv 1.8% Y-o-Y

**EKL-Tractor** In Strong Region grew by 16.7% Y-o-Y

ELK - Tractor In Rest Region grew by 5.9% Y-o-Y

Growth

De-Growth

rounded off to nearest single decimal

### **Q2** Agri Machinery Export Performance







**Highest Ever** Quarterly Export Sales

Export through Kubota channel **20%+** of total Export volume

6.5% Share of Market in Q2FY23, up by 58 bps Y-o-Y





Growth

De-Growth

rounded off to nearest single decimal

### Agri Machinery Performance at Glance in Q2FY23



₹ 1,454.9 Crore

Segmental Revenue





**8.4%** EBIT margin





~90%

Capacity Utilization

42:58

Farmtrac: Powertrac Sales Ratio\*

43:57 (In Q2FY22)

40:60 (In Q1FY23)

38:62

Less than 40 HP : Greater than 40 HP Sal