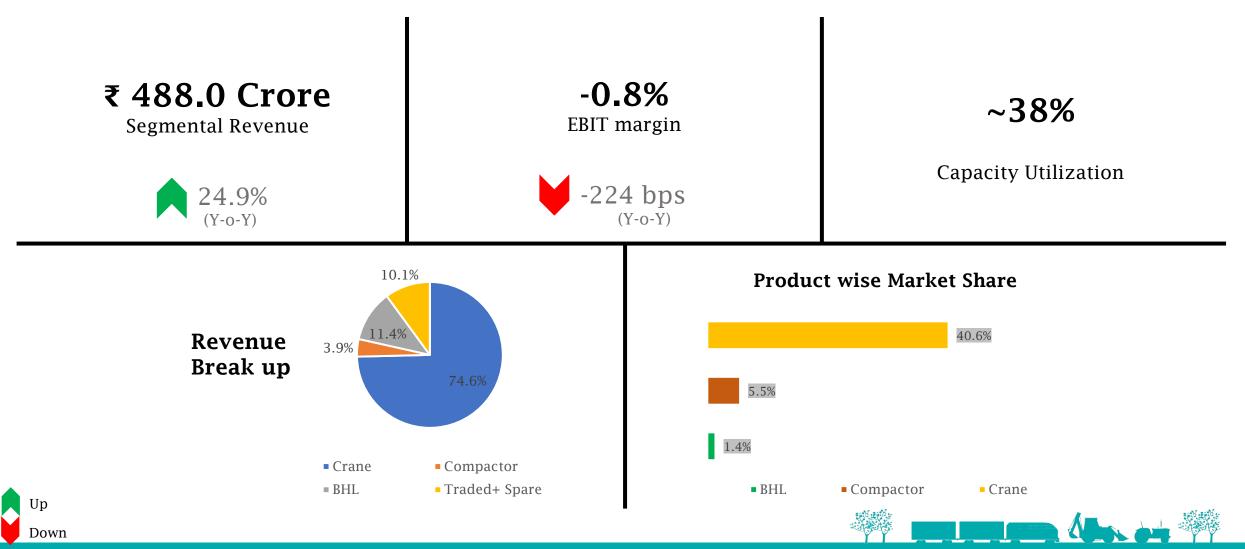

7 bps Y-o-Y





Growth

De-Growth

### Agri Machinery Performance at Glance in H1FY23



₹ 3,050.6 Crore

Segmental Revenue



9.5%

EBIT margin



~90%

Capacity Utilization

41:59

Farmtrac: Powertrac Sales Ratio\*

42:58 (In H1FY22)

39:61

Less than 40 HP : Greater than 40 HP Sales Ratio\*

39:61 (In H1FY22)

27.0%





## **Construction Equipment**



### **Q2 - Construction Equipment Performance**







BHL Industry up by 7.0% Y-o-Y

PnC Industry up by 1.4% Y-o-Y

Compactors Industry down by 37% Y-o-Y



### Construction Equipment Performance at Glance in Q2FY23





### H1 - Construction Equipment Performance







BHL Industry up by 25% Y-o-Y

PnC Industry up by 17% Y-o-Y

Compactors Industry down by 22% Y-o-Y







### Construction Equipment Performance at Glance in H1FY23





# Railway Equipment Division



**ENSURING SAFETY AND COMFORT IN RAIL TRANSPORT** 

### Railway Equipment Division Performance - Q2FY23





7.0% (Y-o-Y)



14.6% EBIT margin





More than ₹ 900 Crore
Of Order Book

(as of 30<sup>th</sup> September 2022)

62:38

NPD: conventional Sales Ratio

64:36 (In Q2FY22)

67:33 (In Q1FY23)

31.2%





### Railway Equipment Division Performance - H1FY23



₹ 355.4 Crore

Segmental Revenue



14.1% EBIT margin



More than ₹ 900 Crore

Of Order Book

(as of 30th September 2022)

65:35

NPD: conventional Sales Ratio

64:36
(In H1FY22)

31.1%





### **Shareholding Pattern**



| Shareholding Trend                                                   |           |          |                              |           |           |  |  |  |
|--------------