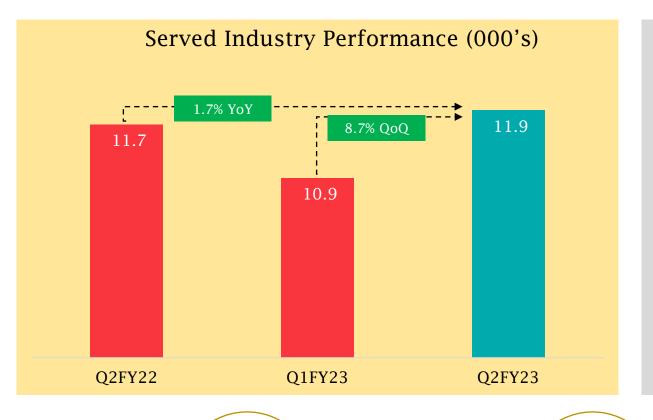

-o-Y

Industry in Rest Region grew by 4.0% Y-o-Y

EKL-Tractor In Strong Region grew by 9.4% Y-o-Y ELK - Tractor In Rest Region down by 1.1% Y-o-Y

Growth

De-Growth

rounded off to nearest single decimal

### H1 Agri Machinery Export Performance







**Highest Ever** H1 Export Sales

Export through Kubota channel **20%+** of total Export volume

6.4% Share of Market in H1FY23, up by 67 bps Y-o-Y





Growth

De-Growth

### Agri Machinery Performance at Glance in H1FY23



₹ 3,050.6 Crore

Segmental Revenue



9.5%

EBIT margin



~90%

Capacity Utilization

41:59

Farmtrac: Powertrac Sales Ratio\*

42:58 (In H1FY22)

39:61

Less than 40 HP : Greater than 40 HP Sales Ratio\*

39:61 (In H1FY22)

27.0%





## **Construction Equipment**



### **Q2 - Construction Equipment Performance**







BHL Industry up by 7.0% Y-o-Y

PnC Industry up by 1.4% Y-o-Y

Compactors Industry down by 37% Y-o-Y



### Construction Equipment Performance at Glance in Q2FY23





### H1 - Construction Equipment Performance







BHL Industry up by 25% Y-o-Y

PnC Industry up by 17% Y-o-Y

Compactors Industry down by 22% Y-o-Y







### Construction Equipment Performance at Glance in H1FY23





# Railway Equipment Division



**ENSURING SAFETY AND COMFORT IN RAIL TRANSPORT** 

### Railway Equipment Division Performance - Q2FY23





7.0% (Y-o-Y)



14.6% EBIT margin





More than ₹ 900 Crore
Of Order Book

(as of 30<sup>th</sup> September 2022)

62:38

NPD: conventional Sales Ratio

64:36 (In Q2FY22)

67:33 (In Q1FY23)

31.2%





### Railway Equipment Division Performance - H1FY23



₹ 355.4 Cr