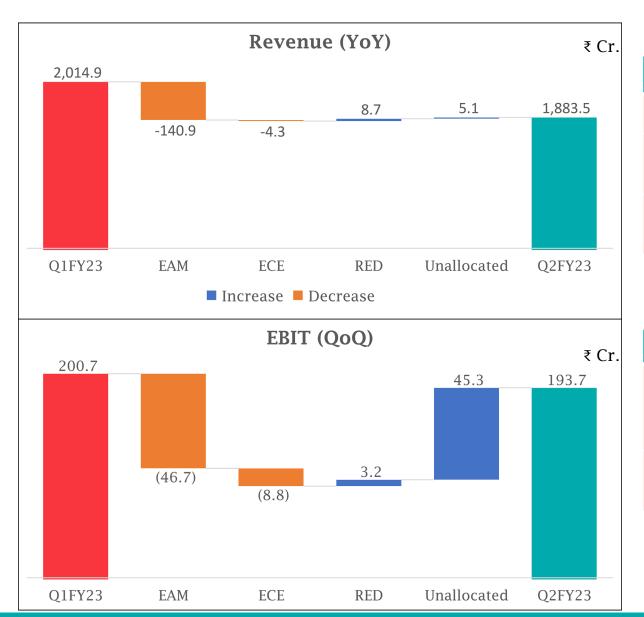

#### Escorts Kubota Limited (Formerly Escorts Limited)

Statement of Standalone Unaudited Financial Results for the quarter and six months ended September 30, 2022

|                                                                                                                           | ₹ in Crores Standalone results |                          |                                                         |                          |                          |                    |
|---------------------------------------------------------------------------------------------------------------------------|--------------------------------|--------------------------|---------------------------------------------------------|--------------------------|--------------------------|--------------------|
| Particulars                                                                                                               | 3 Months ended                 | Preceding 3 months ended | Corresponding 3<br>months ended in<br>the previous year | For the six me           | onths ended              | For the year ended |
|                                                                                                                           | 30-09-2022                     | 30-06-2022               | 30-09-2021                                              | 30-09-2022               | 30-09-2021               | 31-03-2022         |
|                                                                                                                           | Unaudited                      | Unaudited                | Unaudited                                               | Unaudited                | Unaudited                | Audited            |
| Income                                                                                                                    | 1                              |                          |                                                         |                          |                          |                    |
| Revenue from operations                                                                                                   | 1.883.48                       | 2,014.85                 | 1,678.81                                                | 3,898.33                 | 3,355.83                 | 7,196.90           |
| Other income                                                                                                              | 77.56                          | 35.44                    | 47.31                                                   | 113.00                   | 89.00                    | 168.80             |
| Total income<br>Expenses                                                                                                  | 1,961.04                       | 2,050.29                 | 1,726.12                                                | 4,011.33                 | 3,444.83                 | 7,365.70           |
| Cost of materials consumed                                                                                                | 1,434.94                       | 1,429.06                 | 1,314.40                                                | 2,864.00                 | 2,429.25                 | 4,492.43           |
| Purchases of stock-in-trade<br>Changes in inventories of finished goods, work-in-progress and                             | 121.63                         | 125.84                   | 140.80                                                  | 247.47                   | 254.21                   | 508.74             |
| stock-in-trade                                                                                                            | (192.77)                       | (100.29)                 | (348.99)                                                | (293.06)                 | (436.19)                 | (68.37)            |
| Employee benefits expense                                                                                                 | 148.86                         | 136.90                   | 139.59                                                  | 285.76                   | 276.70                   | 528.27             |
| Finance costs                                                                                                             | 2.28                           | 2.59                     | 3.61                                                    | 4.87                     | 6.56                     | 12.70              |
| Depreciation & amortisation expense                                                                                       | 36.48                          | 36.37                    | 32.91                                                   | 72.85                    | 64.27                    | 129.75             |
| Other expenses                                                                                                            | 218.16                         | 221.74                   | 206.36                                                  | 439.90                   | 366.45                   | 740.30             |
| Total expenses                                                                                                            | 1,769.58                       | 1,852.21                 | 1,488.68                                                | 3,621.79                 | 2,961.25                 | 6,343.82           |
| Profit before exceptional items and taxes                                                                                 | 191.46                         | 198.08                   | 237.44                                                  | 389.54                   | 483.58                   | 1,021.88           |
| Exceptional items (refer note 2)                                                                                          | (72.76)                        | *                        | -                                                       | (72.76)                  | *                        |                    |
| Profit before tax                                                                                                         | 118.70                         | 198.08                   | 237.44                                                  | 316.78                   | 483.58                   | 1,021.88           |
| Tax expense                                                                                                               |                                |                          |                                                         | 1.555444-27              |                          | 1600000000         |
| Current tax                                                                                                               | 43.06                          | 49.18                    | 58.60                                                   | 92.24                    | 121.13                   | 242.00             |
| Deferred tax charge /(credit) (refer note 6)                                                                              | (12.02)                        | 1.45                     | 2.12                                                    | (10.57)                  | 0.53                     | 14.27              |
| Total tax expense                                                                                                         | 31.04                          | 50.63                    | 60.72                                                   | 81.67                    | 121.66                   |                    |
| Net profit for the period                                                                                                 | 87.66                          | 147.45                   | 176.72                                                  | 235.11                   | 361.92                   | 765.61             |
| Other comprehensive income                                                                                                |                                |                          |                                                         |                          |                          |                    |
| Items that will not be reclassified to profit or loss<br>Net changes in fair values of equity instruments carried at fair |                                |                          |                                                         |                          |                          |                    |
| value through other comprehensive income                                                                                  | 0.19                           | 0.20                     | 0.11                                                    | 0.39                     | 0.21                     | 0.24               |
| Re-measurements of defined employee benefit plans                                                                         | (1.40)                         | 2.44                     | (2.47)                                                  | 1.04                     | (3.32)                   | 2.56               |
| Income tax relating to items that will not be reclassified to profit or loss                                              | 0.33                           | (0.64)                   | 0.61                                                    | (0.31)                   | 0.81                     | (0.67)             |
| Total other comprehensive income                                                                                          | (0.88)                         | 2.00                     | (1.75)                                                  | 1.12                     | (2.30)                   |                    |
| Total comprehensive income Earnings per share of ₹ 10 each :                                                              | 86.78<br>Not annualised        | 149.45<br>Not annualised | 174.97<br>Not annualised                                | 236.23<br>Not annualised | 359.62<br>Not annualised | 767.74             |
| a) Basic (₹)                                                                                                              | 6.76                           | 11.38                    | 13.39                                                   | 18.14                    | 27.42                    | 58.91              |
| b) Diluted (₹)                                                                                                            | 6.75                           | 11.37                    | 13.37                                                   | 18.12                    | 27.38                    |                    |
| Paidup equity share capital, equity share of ₹ 10 each                                                                    | 131.94                         | 131.94                   | 134.83                                                  | 131.94                   | 134.83                   | 131.94             |
| Paidup equity share capital, equity share of ₹ 10 each<br>Other equity                                                    | 131.94                         | 131.94                   | 134.83                                                  | 131.94                   | 134.83                   | 7,746.             |