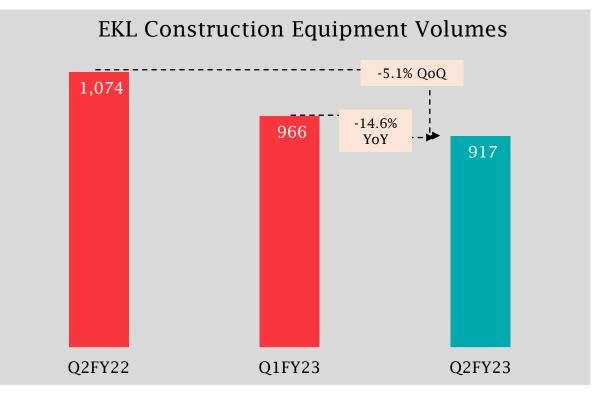

-Y

Industry in Rest Region grew by 4.0% Y-o-Y

EKL-Tractor In Strong Region grew by 9.4% Y-o-Y ELK - Tractor In Rest Region down by 1.1% Y-o-Y

Growth

De-Growth

rounded off to nearest single decimal

### H1 Agri Machinery Export Performance







**Highest Ever** H1 Export Sales

Export through Kubota channel **20%+** of total Export volume

6.4% Share of Market in H1FY23, up by 67 bps Y-o-Y





Growth

De-Growth

### Agri Machinery Performance at Glance in H1FY23



₹ 3,050.6 Crore

Segmental Revenue



9.5%

EBIT margin



~90%

Capacity Utilization

41:59

Farmtrac: Powertrac Sales Ratio\*

42:58 (In H1FY22)

39:61

Less than 40 HP : Greater than 40 HP Sales Ratio\*

39:61 (In H1FY22)

27.0%





## **Construction Equipment**



### **Q2 - Construction Equipment Performance**







BHL Industry up by 7.0% Y-o-Y

PnC Industry up by 1.4% Y-o-Y

Compactors Industry down by 37% Y-o-Y



### Construction Equipment Performance at Glance in Q2FY23





### H1 - Construction Equipment Performance







BHL Industry up by 25% Y-o-Y

PnC Industry up by 17% Y-o-Y

Compactors Industry down by 22% Y-o-Y







### Construction Equipment Performance at Glance in H1FY23





# Railway Equipment Division



**ENSURING SAFETY AND COMFORT IN RAIL TRANSPORT** 

### Railway Equipment Division Performance - Q2FY23





7.0% (Y-o-Y)



14.6% EBIT margin





More than ₹ 900 Crore
Of Order Book

(as of 30<sup>th</sup> September 2022)

62:38

NPD: conventional Sales Ratio

64:36 (In Q2FY22)

67:33 (In Q1FY23)

31.2%





### Railway Equipment Division Performance - H1FY23



₹ 355.4 Cror