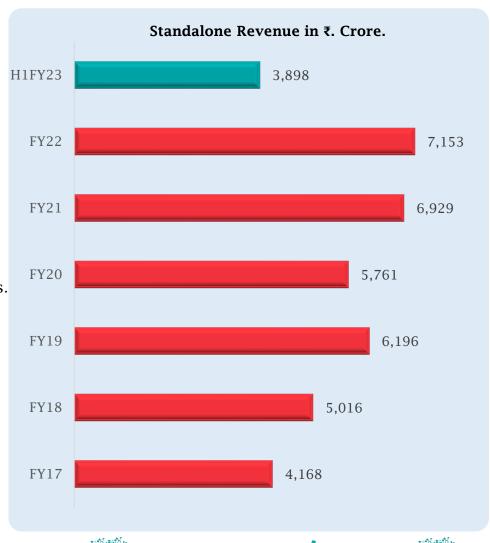

#### Escorts Kubota Limited (Formerly Escorts Limited)

Statement of Standalone Unaudited Financial Results for the quarter and six months ended September 30, 2022

|                                                                                                                           | ₹ in Crores Standalone results |                          |                                                         |                          |                          |                    |
|---------------------------------------------------------------------------------------------------------------------------|--------------------------------|--------------------------|---------------------------------------------------------|--------------------------|--------------------------|--------------------|
| Particulars                                                                                                               | 3 Months ended                 | Preceding 3 months ended | Corresponding 3<br>months ended in<br>the previous year | For the six me           | onths ended              | For the year ended |
|                                                                                                                           | 30-09-2022                     | 30-06-2022               | 30-09-2021                                              | 30-09-2022               | 30-09-2021               | 31-03-2022         |
|                                                                                                                           | Unaudited                      | Unaudited                | Unaudited                                               | Unaudited                | Unaudited                | Audited            |
| Income                                                                                                                    | 1                              |                          |                                                         |                          |                          |                    |
| Revenue from operations                                                                                                   | 1.883.48                       | 2,014.85                 | 1,678.81                                                | 3,898.33                 | 3,355.83                 | 7,196.90           |
| Other income                                                                                                              | 77.56                          | 35.44                    | 47.31                                                   | 113.00                   | 89.00                    | 168.80             |
| Total income<br>Expenses                                                                                                  | 1,961.04                       | 2,050.29                 | 1,726.12                                                | 4,011.33                 | 3,444.83                 | 7,365.70           |
| Cost of materials consumed                                                                                                | 1,434.94                       | 1,429.06                 | 1,314.40                                                | 2,864.00                 | 2,429.25                 | 4,492.43           |
| Purchases of stock-in-trade<br>Changes in inventories of finished goods, work-in-progress and                             | 121.63                         | 125.84                   | 140.80                                                  | 247.47                   | 254.21                   | 508.74             |
| stock-in-trade                                                                                                            | (192.77)                       | (100.29)                 | (348.99)                                                | (293.06)                 | (436.19)                 | (68.37)            |
| Employee benefits expense                                                                                                 | 148.86                         | 136.90                   | 139.59                                                  | 285.76                   | 276.70                   | 528.27             |
| Finance costs                                                                                                             | 2.28                           | 2.59                     | 3.61                                                    | 4.87                     | 6.56                     | 12.70              |
| Depreciation & amortisation expense                                                                                       | 36.48                          | 36.37                    | 32.91                                                   | 72.85                    | 64.27                    | 129.75             |
| Other expenses                                                                                                            | 218.16                         | 221.74                   | 206.36                                                  | 439.90                   | 366.45                   | 740.30             |
| Total expenses                                                                                                            | 1,769.58                       | 1,852.21                 | 1,488.68                                                | 3,621.79                 | 2,961.25                 | 6,343.82           |
| Profit before exceptional items and taxes                                                                                 | 191.46                         | 198.08                   | 237.44                                                  | 389.54                   | 483.58                   | 1,021.88           |
| Exceptional items (refer note 2)                                                                                          | (72.76)                        | *                        | -                                                       | (72.76)                  | *                        |                    |
| Profit before tax                                                                                                         | 118.70                         | 198.08                   | 237.44                                                  | 316.78                   | 483.58                   | 1,021.88           |
| Tax expense                                                                                                               |                                |                          |                                                         | 1.555444-27              |                          | 1600000000         |
| Current tax                                                                                                               | 43.06                          | 49.18                    | 58.60                                                   | 92.24                    | 121.13                   | 242.00             |
| Deferred tax charge /(credit) (refer note 6)                                                                              | (12.02)                        | 1.45                     | 2.12                                                    | (10.57)                  | 0.53                     | 14.27              |
| Total tax expense                                                                                                         | 31.04                          | 50.63                    | 60.72                                                   | 81.67                    | 121.66                   |                    |
| Net profit for the period                                                                                                 | 87.66                          | 147.45                   | 176.72                                                  | 235.11                   | 361.92                   | 765.61             |
| Other comprehensive income                                                                                                |                                |                          |                                                         |                          |                          |                    |
| Items that will not be reclassified to profit or loss<br>Net changes in fair values of equity instruments carried at fair |                                |                          |                                                         |                          |                          |                    |
| value through other comprehensive income                                                                                  | 0.19                           | 0.20                     | 0.11                                                    | 0.39                     | 0.21                     | 0.24               |
| Re-measurements of defined employee benefit plans                                                                         | (1.40)                         | 2.44                     | (2.47)                                                  | 1.04                     | (3.32)                   | 2.56               |
| Income tax relating to items that will not be reclassified to profit or loss                                              | 0.33                           | (0.64)                   | 0.61                                                    | (0.31)                   | 0.81                     | (0.67)             |
| Total other comprehensive income                                                                                          | (0.88)                         | 2.00                     | (1.75)                                                  | 1.12                     | (2.30)                   |                    |
| Total comprehensive income Earnings per share of ₹ 10 each :                                                              | 86.78<br>Not annualised        | 149.45<br>Not annualised | 174.97<br>Not annualised                                | 236.23<br>Not annualised | 359.62<br>Not annualised | 767.74             |
| a) Basic (₹)                                                                                                              | 6.76                           | 11.38                    | 13.39                                                   | 18.14                    | 27.42                    | 58.91              |
| b) Diluted (₹)                                                                                                            | 6.75                           | 11.37                    | 13.37                                                   | 18.12                    | 27.38                    |                    |
| Paidup equity share capital, equity share of ₹ 10 each                                                                    | 131.94                         | 131.94                   | 134.83                                                  | 131.94                   | 134.83                   | 131.94             |
| Paidup equity share capital, equity share of ₹ 10 each<br>Other equity                                                    | 131.94                         | 131.94                   | 134.83                                                  | 131.94                   | 134.83                   | 7,746.             |