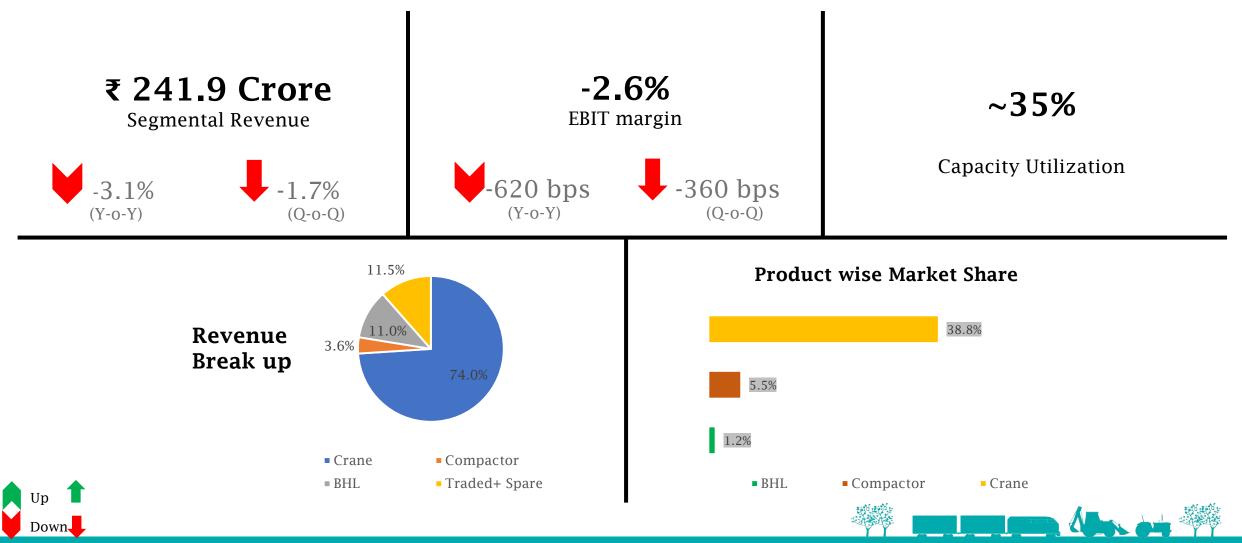

nded off to nearest single decimal

### H1 Agri Machinery Export Performance







**Highest Ever** H1 Export Sales

Export through Kubota channel **20%+** of total Export volume

6.4% Share of Market in H1FY23, up by 67 bps Y-o-Y





Growth

De-Growth

### Agri Machinery Performance at Glance in H1FY23



₹ 3,050.6 Crore

Segmental Revenue



9.5%

EBIT margin



~90%

Capacity Utilization

41:59

Farmtrac: Powertrac Sales Ratio\*

42:58 (In H1FY22)

39:61

Less than 40 HP : Greater than 40 HP Sales Ratio\*

39:61 (In H1FY22)

27.0%





## **Construction Equipment**



### **Q2 - Construction Equipment Performance**







BHL Industry up by 7.0% Y-o-Y

PnC Industry up by 1.4% Y-o-Y

Compactors Industry down by 37% Y-o-Y



### Construction Equipment Performance at Glance in Q2FY23





### H1 - Construction Equipment Performance







BHL Industry up by 25% Y-o-Y

PnC Industry up by 17% Y-o-Y

Compactors Industry down by 22% Y-o-Y







### Construction Equipment Performance at Glance in H1FY23





# Railway Equipment Division



**ENSURING SAFETY AND COMFORT IN RAIL TRANSPORT** 

### Railway Equipment Division Performance - Q2FY23





7.0% (Y-o-Y)



14.6% EBIT margin





More than ₹ 900 Crore
Of Order Book

(as of 30<sup>th</sup> September 2022)

62:38

NPD: conventional Sales Ratio

64:36 (In Q2FY22)

67:33 (In Q1FY23)

31.2%





### Railway Equipment Division Performance - H1FY23



₹ 355.4 Crore

Segmental Revenue



14.1% EBIT margin



More than ₹ 900 Crore

Of Order Book

(as of 30th September 2022)

65:35

NPD: conventional Sales Ratio

64:36
(In H1FY22)