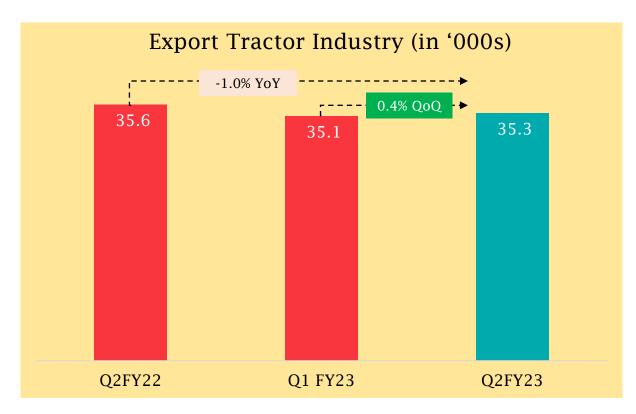

rts Kubota Limited, various initiatives will catapult overall business growth and bring in better operational efficiency. India is a growing economy, and we operate in core sectors of growth, thus there is immense opportunity to be leveraged across businesses. There has been a positive trend and we expect it to get stronger with innovative product line ahead."



Mr. Seiji Fukuoka, Deputy Managing Director



# Segment-wise Performance





### **Q2 Agri Machinery Domestic Performance**







Industry in Strong Regions grew by 12.5% Y-o-Y

Industry in Rest Region down bv 1.8% Y-o-Y

**EKL-Tractor** In Strong Region grew by 16.7% Y-o-Y

ELK - Tractor In Rest Region grew by 5.9% Y-o-Y

Growth

De-Growth

rounded off to nearest single decimal

### **Q2** Agri Machinery Export Performance







**Highest Ever** Quarterly Export Sales

Export through Kubota channel **20%+** of total Export volume

6.5% Share of Market in Q2FY23, up by 58 bps Y-o-Y





Growth

De-Growth

rounded off to nearest single decimal

### Agri Machinery Performance at Glance in Q2FY23



₹ 1,454.9 Crore

Segmental Revenue





**8.4%** EBIT margin





~90%

Capacity Utilization

42:58

Farmtrac: Powertrac Sales Ratio\*

43:57 (In Q2FY22)

40:60 (In Q1FY23)

38:62

Less than 40 HP : Greater than 40 HP Sales Ratio\*

38:62 (In Q2FY22)

40:60 (In Q1FY23)

22.2%





### H1 Agri Machinery Domestic Performance







Industry in Strong Regions grew by 17.7% Y-o-Y

Industry in Rest Region grew by 4.0% Y-o-Y

EKL-Tractor In Strong Region grew by 9.4% Y-o-Y ELK - Tractor In Rest Region down by 1.1% Y-o-Y

Gro