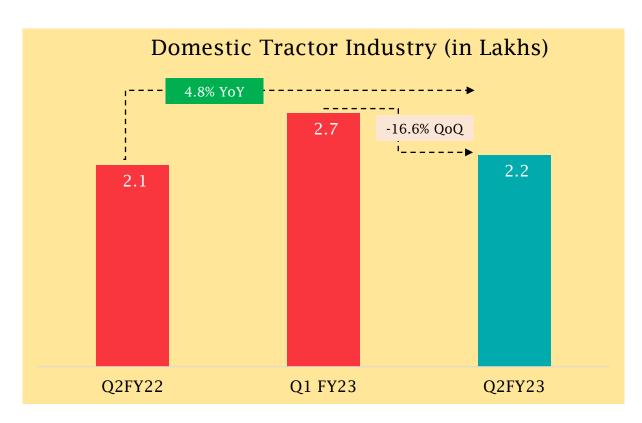

we expect a strong fiscal ahead. We also hope that various government actions will help in stabilizing inflation to support the economy at large, propelling country's overall growth and development."

#### Nikhil Nanda Chairman and Managing Director

"With strategic focus and integrated strength of Escorts Kubota Limited, various initiatives will catapult overall business growth and bring in better operational efficiency. India is a growing economy, and we operate in core sectors of growth, thus there is immense opportunity to be leveraged across businesses. There has been a positive trend and we expect it to get stronger with innovative product line ahead."



Mr. Seiji Fukuoka, Deputy Managing Director



# Segment-wise Performance





### **Q2 Agri Machinery Domestic Performance**







Industry in Strong Regions grew by 12.5% Y-o-Y

Industry in Rest Region down bv 1.8% Y-o-Y

**EKL-Tractor** In Strong Region grew by 16.7% Y-o-Y

ELK - Tractor In Rest Region grew by 5.9% Y-o-Y

Growth

De-Growth

rounded off to nearest single decimal

### **Q2** Agri Machinery Export Performance







**Highest Ever** Quarterly Export Sales

Export through Kubota channel **20%+** of total Export volume

6.5% Share of Market in Q2FY23, up by 58 bps Y-o-Y





Growth

De-Growth

rounded off to nearest single decimal

### Agri Machinery Performance at Glance in Q2FY23



₹ 1,454.9 Crore

Segmental Revenue





**8.4%** EBIT margin





~90%

Capacity Utilization

42:58

Farmtrac: Powertrac Sales Ratio\*

43:57 (In Q2FY22)

40:60 (In Q1FY23)

38:62

Less than 40 HP : Greater than 40 HP S