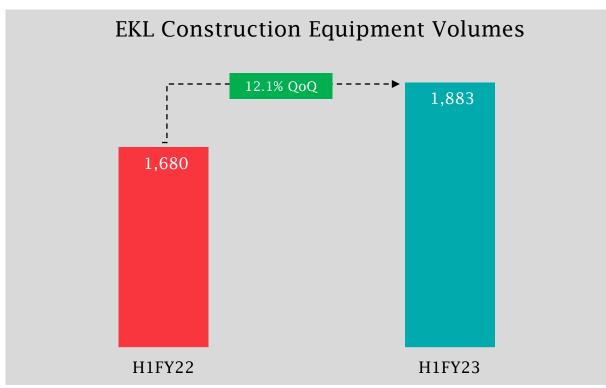

#### Escorts Kubota Limited (Formerly Escorts Limited)

Statement of Standalone Unaudited Financial Results for the quarter and six months ended September 30, 2022

|                                                                                                                           | ₹ in Crores Standalone results |                          |                                                         |                          |                          |                    |
|---------------------------------------------------------------------------------------------------------------------------|--------------------------------|--------------------------|---------------------------------------------------------|--------------------------|--------------------------|--------------------|
| Particulars                                                                                                               | 3 Months ended                 | Preceding 3 months ended | Corresponding 3<br>months ended in<br>the previous year | For the six me           | onths ended              | For the year ended |
|                                                                                                                           | 30-09-2022                     | 30-06-2022               | 30-09-2021                                              | 30-09-2022               | 30-09-2021               | 31-03-2022         |
|                                                                                                                           | Unaudited                      | Unaudited                | Unaudited                                               | Unaudited                | Unaudited                | Audited            |
| Income                                                                                                                    | 1                              |                          |                                                         |                          |                          |                    |
| Revenue from operations                                                                                                   | 1.883.48                       | 2,014.85                 | 1,678.81                                                | 3,898.33                 | 3,355.83                 | 7,196.90           |
| Other income                                                                                                              | 77.56                          | 35.44                    | 47.31                                                   | 113.00                   | 89.00                    | 168.80             |
| Total income<br>Expenses                                                                                                  | 1,961.04                       | 2,050.29                 | 1,726.12                                                | 4,011.33                 | 3,444.83                 | 7,365.70           |
| Cost of materials consumed                                                                                                | 1,434.94                       | 1,429.06                 | 1,314.40                                                | 2,864.00                 | 2,429.25                 | 4,492.43           |
| Purchases of stock-in-trade<br>Changes in inventories of finished goods, work-in-progress and                             | 121.63                         | 125.84                   | 140.80                                                  | 247.47                   | 254.21                   | 508.74             |
| stock-in-trade                                                                                                            | (192.77)                       | (100.29)                 | (348.99)                                                | (293.06)                 | (436.19)                 | (68.37)            |
| Employee benefits expense                                                                                                 | 148.86                         | 136.90                   | 139.59                                                  | 285.76                   | 276.70                   | 528.27             |
| Finance costs                                                                                                             | 2.28                           | 2.59                     | 3.61                                                    | 4.87                     | 6.56                     | 12.70              |
| Depreciation & amortisation expense                                                                                       | 36.48                          | 36.37                    | 32.91                                                   | 72.85                    | 64.27                    | 129.75             |
| Other expenses                                                                                                            | 218.16                         | 221.74                   | 206.36                                                  | 439.90                   | 366.45                   | 740.30             |
| Total expenses                                                                                                            | 1,769.58                       | 1,852.21                 | 1,488.68                                                | 3,621.79                 | 2,961.25                 | 6,343.82           |
| Profit before exceptional items and taxes                                                                                 | 191.46                         | 198.08                   | 237.44                                                  | 389.54                   | 483.58                   | 1,021.88           |
| Exceptional items (refer note 2)                                                                                          | (72.76)                        | *                        | -                                                       | (72.76)                  | *                        |                    |
| Profit before tax                                                                                                         | 118.70                         | 198.08                   | 237.44                                                  | 316.78                   | 483.58                   | 1,021.88           |
| Tax expense                                                                                                               |                                |                          |                                                         | 1.555444-27              |                          | 1600000000         |
| Current tax                                                                                                               | 43.06                          | 49.18                    | 58.60                                                   | 92.24                    | 121.13                   | 242.00             |
| Deferred tax charge /(credit) (refer note 6)                                                                              | (12.02)                        | 1.45                     | 2.12                                                    | (10.57)                  | 0.53                     | 14.27              |
| Total tax expense                                                                                                         | 31.04                          | 50.63                    | 60.72                                                   | 81.67                    | 121.66                   |                    |
| Net profit for the period                                                                                                 | 87.66                          | 147.45                   | 176.72                                                  | 235.11                   | 361.92                   | 765.61             |
| Other comprehensive income                                                                                                |                                |                          |                                                         |                          |                          |                    |
| Items that will not be reclassified to profit or loss<br>Net changes in fair values of equity instruments carried at fair |                                |                          |                                                         |                          |                          |                    |
| value through other comprehensive income                                                                                  | 0.19                           | 0.20                     | 0.11                                                    | 0.39                     | 0.21                     | 0.24               |
| Re-measurements of defined employee benefit plans                                                                         | (1.40)                         | 2.44                     | (2.47)                                                  | 1.04                     | (3.32)                   | 2.56               |
| Income tax relating to items that will not be reclassified to profit or loss                                              | 0.33                           | (0.64)                   | 0.61                                                    | (0.31)                   | 0.81                     | (0.67)             |
| Total other comprehensive income                                                                                          | (0.88)                         | 2.00                     | (1.75)                                                  | 1.12                     | (2.30)                   |                    |
| Total comprehensive income Earnings per share of ₹ 10 each :                                                              | 86.78<br>Not annualised        | 149.45<br>Not annualised | 174.97<br>Not annualised                                | 236.23<br>Not annualised | 359.62<br>Not annualised | 767.74             |
| a) Basic (₹)                                                                                                              | 6.76                           | 11.38                    | 13.39                                                   | 18.14                    | 27.42                    | 58.91              |
| b) Diluted (₹)                                                                                                            | 6.75                           | 11.37                    | 13.37                                                   | 18.12                    | 27.38                    |                    |
| Paidup equity share capital, equity share of ₹ 10 each                                                                    | 131.94                         | 131.94                   | 134.83                                                  | 131.94                   | 134.83                   | 131.94             |
| Paidup equity share capital, equity share of ₹ 10 each<br>Other equity                                                    | 131.94                         | 131.94                   | 134.83                                                  | 131.94                   | 134.83                   | 7,746.             |