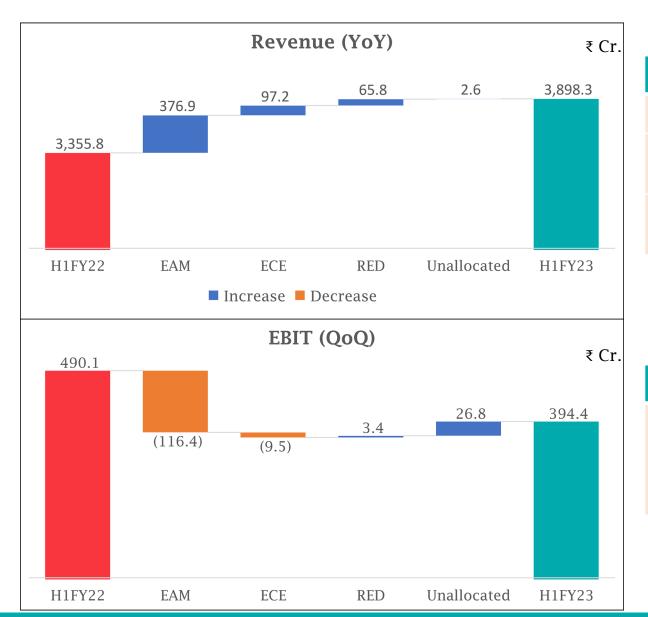

#### Escorts Kubota Limited (Formerly Escorts Limited)

Statement of Standalone Unaudited Financial Results for the quarter and six months ended September 30, 2022

|                                                                                                                           | ₹ in Crores Standalone results |                          |                                                         |                          |                          |                    |
|---------------------------------------------------------------------------------------------------------------------------|--------------------------------|--------------------------|---------------------------------------------------------|--------------------------|--------------------------|--------------------|
| Particulars                                                                                                               | 3 Months ended                 | Preceding 3 months ended | Corresponding 3<br>months ended in<br>the previous year | For the six me           | onths ended              | For the year ended |
|                                                                                                                           | 30-09-2022                     | 30-06-2022               | 30-09-2021                                              | 30-09-2022               | 30-09-2021               | 31-03-2022         |
|                                                                                                                           | Unaudited                      | Unaudited                | Unaudited                                               | Unaudited                | Unaudited                | Audited            |
| Income                                                                                                                    | 1                              |                          |                                                         |                          |                          |                    |
| Revenue from operations                                                                                                   | 1.883.48                       | 2,014.85                 | 1,678.81                                                | 3,898.33                 | 3,355.83                 | 7,196.90           |
| Other income                                                                                                              | 77.56                          | 35.44                    | 47.31                                                   | 113.00                   | 89.00                    | 168.80             |
| Total income<br>Expenses                                                                                                  | 1,961.04                       | 2,050.29                 | 1,726.12                                                | 4,011.33                 | 3,444.83                 | 7,365.70           |
| Cost of materials consumed                                                                                                | 1,434.94                       | 1,429.06                 | 1,314.40                                                | 2,864.00                 | 2,429.25                 | 4,492.43           |
| Purchases of stock-in-trade<br>Changes in inventories of finished goods, work-in-progress and                             | 121.63                         | 125.84                   | 140.80                                                  | 247.47                   | 254.21                   | 508.74             |
| stock-in-trade                                                                                                            | (192.77)                       | (100.29)                 | (348.99)                                                | (293.06)                 | (436.19)                 | (68.37)            |
| Employee benefits expense                                                                                                 | 148.86                         | 136.90                   | 139.59                                                  | 285.76                   | 276.70                   | 528.27             |
| Finance costs                                                                                                             | 2.28                           | 2.59                     | 3.61                                                    | 4.87                     | 6.56                     | 12.70              |
| Depreciation & amortisation expense                                                                                       | 36.48                          | 36.37                    | 32.91                                                   | 72.85                    | 64.27                    | 129.75             |
| Other expenses                                                                                                            | 218.16                         | 221.74                   | 206.36                                                  | 439.90                   | 366.45                   | 740.30             |
| Total expenses                                                                                                            | 1,769.58                       | 1,852.21                 | 1,488.68                                                | 3,621.79                 | 2,961.25                 | 6,343.82           |
| Profit before exceptional items and taxes                                                                                 | 191.46                         | 198.08                   | 237.44                                                  | 389.54                   | 483.58                   | 1,021.88           |
| Exceptional items (refer note 2)                                                                                          | (72.76)                        | *                        | -                                                       | (72.76)                  | *                        |                    |
| Profit before tax                                                                                                         | 118.70                         | 198.08                   | 237.44                                                  | 316.78                   | 483.58                   | 1,021.88           |
| Tax expense                                                                                                               |                                |                          |                                                         | 1.555444-27              |                          | 1600000000         |
| Current tax                                                                                                               | 43.06                          | 49.18                    | 58.60                                                   | 92.24                    | 121.13                   | 242.00             |
| Deferred tax charge /(credit) (refer note 6)                                                                              | (12.02)                        | 1.45                     | 2.12                                                    | (10.57)                  | 0.53                     | 14.27              |
| Total tax expense                                                                                                         | 31.04                          | 50.63                    | 60.72                                                   | 81.67                    | 121.66                   |                    |
| Net profit for the period                                                                                                 | 87.66                          | 147.45                   | 176.72                                                  | 235.11                   | 361.92                   | 765.61             |
| Other comprehensive income                                                                                                |                                |                          |                                                         |                          |                          |                    |
| Items that will not be reclassified to profit or loss<br>Net changes in fair values of equity instruments carried at fair |                                |                          |                                                         |                          |                          |                    |
| value through other comprehensive income                                                                                  | 0.19                           | 0.20                     | 0.11                                                    | 0.39                     | 0.21                     | 0.24               |
| Re-measurements of defined employee benefit plans                                                                         | (1.40)                         | 2.44                     | (2.47)                                                  | 1.04                     | (3.32)                   | 2.56               |
| Income tax relating to items that will not be reclassified to profit or loss                                              | 0.33                           | (0.64)                   | 0.61                                                    | (0.31)                   | 0.81                     | (0.67)             |
| Total other comprehensive income                                                                                          | (0.88)                         | 2.00                     | (1.75)                                                  | 1.12                     | (2.30)                   |                    |
| Total comprehensive income Earnings per share of ₹ 10 each :                                                              | 86.78<br>Not annualised        | 149.45<br>Not annualised | 174.97<br>Not annualised                                | 236.23<br>Not annualised | 359.62<br>Not annualised | 767.74             |
| a) Basic (₹)                                                                                                              | 6.76                           | 11.38                    | 13.39                                                   | 18.14                    | 27.42                    | 58.91              |
| b) Diluted (₹)                                                                                                            | 6.75                           | 11.37                    | 13.37                                                   | 18.12                    | 27.38                    |                    |
| Paidup equity share capital, equity share of ₹ 10 each                                                                    | 131.94                         | 131.94                   | 134.83                                                  | 131.94                   | 134.83                   | 131.94             |
| Paidup equity share capital, equity share of ₹ 10 each<br>Other equity                                                    | 131.94                         | 131.94                   | 134.83                                                  | 131.94                   | 134.83                   | 7,746.             |