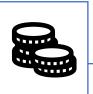

|                                                                                                                                                                  |                | remove distribute        | Standalone                                              | raculto                  |                |                    |
|------------------------------------------------------------------------------------------------------------------------------------------------------------------|----------------|--------------------------|---------------------------------------------------------|--------------------------|----------------|--------------------|
| Particulars                                                                                                                                                      | 3 Months ended | Preceding 3 months ended | Corresponding 3<br>months ended in<br>the previous year | For the Six Months ended |                | For the year ended |
|                                                                                                                                                                  | 30-09-2021     | 30-06-2021               | 30-09-2020                                              | 30-09-2021               | 30-09-2020     | 31-03-2021         |
|                                                                                                                                                                  | Unaudited      | Unaudited                | Unaudited                                               | Unaudited                | Unaudited      | Audited            |
| Income                                                                                                                                                           |                |                          |                                                         |                          |                |                    |
| Revenue from operations                                                                                                                                          | 1,662.26       | 1,671.49                 | 1,639.70                                                | 3,333.75                 | 2,701.33       | 6,929,29           |
| Other income                                                                                                                                                     | 63.86          | 47.22                    | 37.56                                                   | 111,08                   | 67.40          | 154.56             |
| Total income<br>Expenses                                                                                                                                         | 1,726.12       | 1,718.71                 | 1,677.26                                                | 3,444.83                 | 2,768.73       | 7,083.85           |
| Cost of malenals consumed                                                                                                                                        | 1,314.40       | 1,114.85                 | 983.22                                                  | 2,429.25                 | 1,382.68       | 4.026 19           |
| Purchases of stock-in-trade                                                                                                                                      | 140.80         | 113.41                   | 127.66                                                  | 254.21                   | 199.40         | 440.08             |
| Changes in inventories of finished goods, work-in-progress and stock-in-trade                                                                                    | (348,99)       | (87.20)                  | (68.66)                                                 | (436.19)                 | 172,89         | 127.40             |
| Employee benefits expense                                                                                                                                        | 139.59         | 137.11                   | 125.56                                                  | 276.70                   | 251.75         | 534 55             |
| Finance costs                                                                                                                                                    | 3.61           | 2.95                     | 3.21                                                    | 6.56                     | 5.14           | 10.98              |
| Depreciation & amortisation expense                                                                                                                              | 32.91          | 31.36                    | 27.36                                                   | 64.27                    | 53.79          | 115.70             |
| Other expenses                                                                                                                                                   | 206.36         | 160.09                   | 171.07                                                  | 366.45                   | 274.15         |                    |
| Total expenses                                                                                                                                                   | 1,488.68       | 1,472.57                 | 1,369.42                                                | 2,961.25                 | 2,339.80       |                    |
| Profit before tax                                                                                                                                                | 237.44         | 246.14                   | 307.84                                                  | 483.58                   | 428.93         | 1,157.11           |
| Tax expense                                                                                                                                                      | 1              |                          |                                                         | 10070000                 | A10007213      | E CONTRACT         |
| Current tax                                                                                                                                                      | 58.60          | 62.53                    | 69,64                                                   | 121.13                   | 106.96         | - CONTRACTOR       |
| Deferred tax charge /(credit)                                                                                                                                    | 2.12           | (1.59)                   | 8.29                                                    | 0.53                     | (0.10          |                    |
| Total tax expense                                                                                                                                                | 60.72          | 60.94                    | 77.93                                                   | 121.66                   | 106.86         |                    |
| Net profit for the period                                                                                                                                        | 176.72         | 185.20                   | 229.91                                                  | 361.92                   | 322.07         | 874.06             |
| Other comprehensive income                                                                                                                                       |                |                          | ľ l                                                     |                          |                |                    |
| Items that will not be reclassified to profit or loss  Net changes in fair values of equity instruments carried at fair value through other comprehensive income | 0.11           | 0.10                     | 0.06                                                    | 0.21                     | 0.14           | 0.36               |
| Re-measurements of defined employee benefit plans                                                                                                                | Section 1      |                          | 1.000                                                   | (3.32)                   | (16.62         |                    |
| income tax relating to items that will not be reclassified to profit or                                                                                          | (2.47)         | (0.85)                   | (13.75)                                                 | (3.32)                   | (10.52         | (15.50)            |
| loss                                                                                                                                                             | 0.61           | 0.20                     | 3,46                                                    | 0.81                     | 4.17           | 3,47               |
| Total other comprehensive income                                                                                                                                 | (1.75)         | (0.55)                   |                                                         | (2.30)                   | (12.31         |                    |
| Total comprehensive income                                                                                                                                       | 174.97         | 184.65                   | 219.68                                                  | 359.62                   | 309,76         | 863.94             |
| Earnings per share of ₹ 10 each :                                                                                                                                | Not annualised | Not annualised           | Not annualised                                          | Not annualised           | Not annualised |                    |
| a) Basic (₹)                                                                                                                                                     | 13.39          | 14.03                    | 17.72                                                   | 27.42                    | 25.83          |                    |
| b) Diluted (₹)                                                                                                                                                   | 13.37          | 14.02                    | 17.71                                                   | 27.38                    | 25.82          | 68.05              |
| Paidup equity share capital, equity share of ₹ 10 each<br>Other equity                                                                                           | 134.83         | 134.83                   | 134.83                                                  | 134.83                   | 134.83         | 134.83<br>5,256.76 |