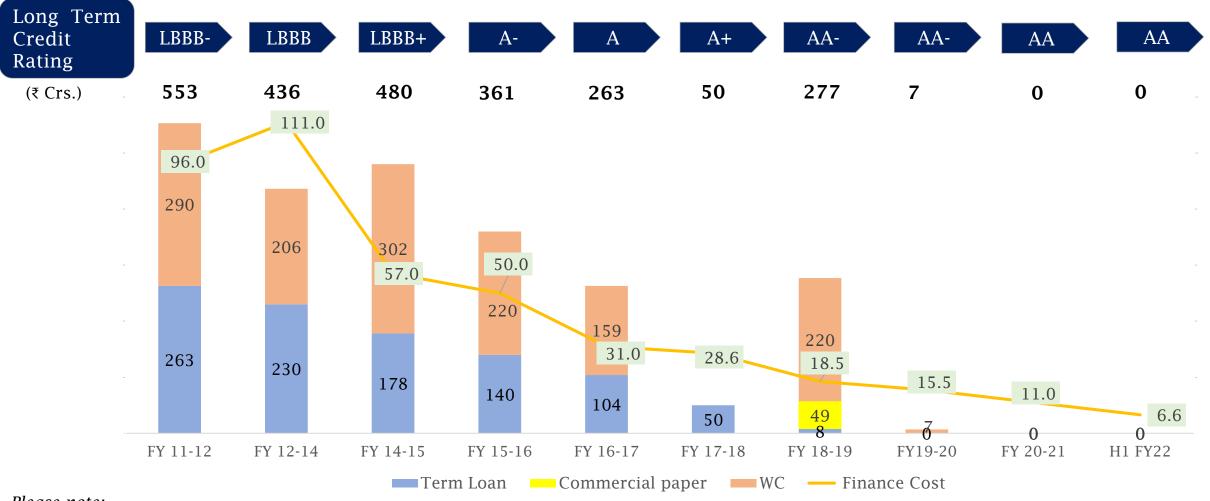

4%
- **ECE** at 1,680 • YoY up by 59.1%
- **RED** at ₹ 289.6 Cr. • YoY up by 34.6%



Revenue









EBIDTA

- · H1 ₹ 443.3 Cr.
  - · Margin at 13.3%
  - · YoY margin down by 227 bps



- · Product Mix
- Impact of adverse commodity prices



Profit

- · <u>H1</u>
- · **PAT**: ₹ 361.9 Cr.
- · YoY up by 12.4%
- **PAT** Margin at 10.9%
- · YoY margin down by 107 bps.
- **EPS**: ₹ 27.42
- YoY up by 6.2%

**ROCE\*** :17.6%

**ROE**\* :13.0%

# H1 - YoY Revenue grew by 23.4%; EBIT up by 12.9%





# H1 Revenue Key Highlights (YoY)

- Tractor Sales up by 10.4% at 47,008 units
- Construction Sales up by 59.1% at 1,680 units
- Railway division revenue up by 34.6%

# **H1 EBIT Key Highlights**

- Operating leverage across divisions
- Adverse commodity prices

# **Credit Rating & Debt Profile**





### Please note:-

- 1. Nos. from FY 11-12 to FY 14-15 is as per IGAAP.
- 2. Finance Cost for FY 12-14 is for 18 months.

# **Management Message**





Nikhil Nanda

Chairman and Managing

Director

"Industry is constantly changing and adapting to the fast-changing environment. There is a positive sentiment across industry, and we feel, tractor and Agri equipment industry is clawing back to a sustained momentum and growth path. We hope the festivity around will also propel the demand and distribution. PM Gati Shakti National Master Plan will also help to push infrastructure segment with logistics ease and multimodal connectivity. We are witnessing encouraging developments in construction and railway equipment segment too and are hopeful of a wider recovery soon. We still maintain our pre