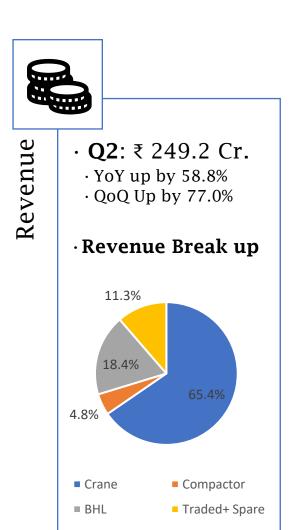

6 YoY
- ·Ratio of less than 40 HP: 40 HP Plus ratio at 40:60
- ·as against 38:62 YoY



EBIT

- · H1: ₹ 406.7 Cr.
- · YoY up by 1%

- **Margin** at 15.3%
- · YoY down by 236 bps

Capacity utilization ~90% +

ROCE\*: 46.9%

# Segment Performance: ECE



#### **Served-Construction Equipment Industry Overview**





FY21 Industry Revised Numbers

- Served industry (Backhoe Loaders, Pick n carry crane and Compactors)
  - In Q2FY22 down by  $\sim$ 15% wrt to LY.
  - In H1FY22 up by  $\sim$ 5% wrt to LY.

### **Q2FY22 Segment Highlights: ECE**





Volume

- **ECE** at 1,074
- · YoY up by 30.8%
- QoQ up by 77.2%
- · Key Highlight
- Served industry down by ~15% in Q2FY22 wrt to LY.
- · YoY
  - **BHL** industry down by ~22%.
  - **Crane** industry up by ~19%
  - Compactors industry up by ~12%.







EBIT

- **Q2**: ₹ 9.0 Cr.
- · Margin at 3.6%
- ·YoY up by 185 bps
- ·QoQ up by 593 bps

Capacity utilization ~45%

### H1FY22 Segment Highlights: ECE





Volume

- **ECE** at 1,680
- · YoY up by 59.1%
- · Key Highlight
- Served industry up by ~5% in H1FY22 wrt to LY.
- · YoY
  - **BHL** industry down by ~6%.
- **Crane** industry up by ~60%
- Compactors industry up by ~39%.







EBIT

- · H1: ₹ 5.7 Cr.
- · Margin at 1.5%
- ·YoY up by 817 bps

Capacity utilization ~35%

## Segment Performance: RED



**ENSURING SAFETY AND COMFORT IN RAIL TRANSPORT** 

#### Q2FY22 Segment Highlights: RED





Order Book

- · As of Sept'21 more than ₹ 310 Cr.
- · Key Highlight
- witnessing good traction in tendering process.



ROCE\*: 69.1%



EBIT

- •**Q2**: ₹ 29.4 Cr.
- · YoY down by 9.6%
- QoQ up b