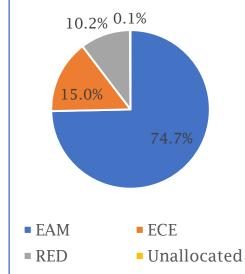

|                                                                                                                                                                  |                | remove distribute        | Standalone                                              | raculto                  |                |                    |
|------------------------------------------------------------------------------------------------------------------------------------------------------------------|----------------|--------------------------|---------------------------------------------------------|--------------------------|----------------|--------------------|
| Particulars                                                                                                                                                      | 3 Months ended | Preceding 3 months ended | Corresponding 3<br>months ended in<br>the previous year | For the Six Months ended |                | For the year ended |
|                                                                                                                                                                  | 30-09-2021     | 30-06-2021               | 30-09-2020                                              | 30-09-2021               | 30-09-2020     | 31-03-2021         |
|                                                                                                                                                                  | Unaudited      | Unaudited                | Unaudited                                               | Unaudited                | Unaudited      | Audited            |
| Income                                                                                                                                                           |                |                          |                                                         |                          |                |                    |
| Revenue from operations                                                                                                                                          | 1,662.26       | 1,671.49                 | 1,639.70                                                | 3,333.75                 | 2,701.33       | 6,929,29           |
| Other income                                                                                                                                                     | 63.86          | 47.22                    | 37.56                                                   | 111,08                   | 67.40          | 154.56             |
| Total income<br>Expenses                                                                                                                                         | 1,726.12       | 1,718.71                 | 1,677.26                                                | 3,444.83                 | 2,768.73       | 7,083.85           |
| Cost of malenals consumed                                                                                                                                        | 1,314.40       | 1,114.85                 | 983.22                                                  | 2,429.25                 | 1,382.68       | 4.026 19           |
| Purchases of stock-in-trade                                                                                                                                      | 140.80         | 113.41                   | 127.66                                                  | 254.21                   | 199.40         | 440.08             |
| Changes in inventories of finished goods, work-in-progress and stock-in-trade                                                                                    | (348,99)       | (87.20)                  | (68.66)                                                 | (436.19)                 | 172,89         | 127.40             |
| Employee benefits expense                                                                                                                                        | 139.59         | 137.11                   | 125.56                                                  | 276.70                   | 251.75         | 534 55             |
| Finance costs                                                                                                                                                    | 3.61           | 2.95                     | 3.21                                                    | 6.56                     | 5.14           | 10.98              |
| Depreciation & amortisation expense                                                                                                                              | 32.91          | 31.36                    | 27.36                                                   | 64.27                    | 53.79          | 115.70             |
| Other expenses                                                                                                                                                   | 206.36         | 160.09                   | 171.07                                                  | 366.45                   | 274.15         |                    |
| Total expenses                                                                                                                                                   | 1,488.68       | 1,472.57                 | 1,369.42                                                | 2,961.25                 | 2,339.80       |                    |
| Profit before tax                                                                                                                                                | 237.44         | 246.14                   | 307.84                                                  | 483.58                   | 428.93         | 1,157.11           |
| Tax expense                                                                                                                                                      | 1              |                          |                                                         | 10070000                 | A10007213      | E CONTRACT         |
| Current tax                                                                                                                                                      | 58.60          | 62.53                    | 69,64                                                   | 121.13                   | 106.96         | - CONTRACTOR       |
| Deferred tax charge /(credit)                                                                                                                                    | 2.12           | (1.59)                   | 8.29                                                    | 0.53                     | (0.10          |                    |
| Total tax expense                                                                                                                                                | 60.72          | 60.94                    | 77.93                                                   | 121.66                   | 106.86         |                    |
| Net profit for the period                                                                                                                                        | 176.72         | 185.20                   | 229.91                                                  | 361.92                   | 322.07         | 874.06             |
| Other comprehensive income                                                                                                                                       |                |                          | ľ l                                                     |                          |                |                    |
| Items that will not be reclassified to profit or loss  Net changes in fair values of equity instruments carried at fair value through other comprehensive income | 0.11           | 0.10                     | 0.06                                                    | 0.21                     | 0.14           | 0.36               |
| Re-measurements of defined employee benefit plans                                                                                                                | Section 1      |                          | 1.000                                                   | (3.32)                   | (16.62         |                    |
| income tax relating to items that will not be reclassified to profit or                                                                                          | (2.47)         | (0.85)                   | (13.75)                                                 | (3.32)                   | (10.52         | (15.50)            |
| loss                                                                                                                                                             | 0.61           | 0.20                     | 3,46                                                    | 0.81                     | 4.17           | 3,47               |
| Total other comprehensive income                                                                                                                                 | (1.75)         | (0.55)                   |                                                         | (2.30)                   | (12.31         |                    |
| Total comprehensive income                                                                                                                                       | 174.97         | 184.65                   | 219.68                                                  | 359.62                   | 309,76         | 863.94             |
| Earnings per share of ₹ 10 each :                                                                                                                                | Not annualised | Not annualised           | Not annualised                                          | Not annualised           | Not annualised |                    |
| a) Basic (₹)                                                                                                                                                     | 13.39          | 14.03                    | 17.72                                                   | 27.42                    | 25.83          |                    |
| b) Diluted (₹)                                                                                                                                                   | 13.37          | 14.02                    | 17.71                                                   | 27.38                    | 25.82          | 68.05              |
| Paidup equity share capital, equity share of ₹ 10 each<br>Other equity                                                                                           | 134.83         | 134.83                   | 134.83                                                  | 134.83                   | 134.83         | 134.83<br>5,256.76 |