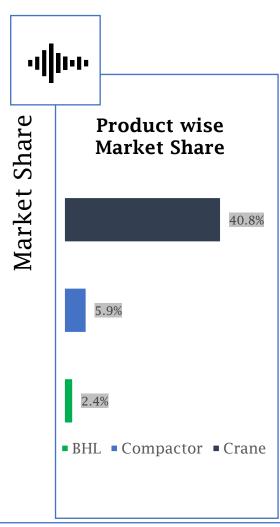

:56 YoY
- ·Ratio of less than 40 HP: 40 HP Plus ratio at 40:60
- ·as against 38:62 YoY



EBIT

- · H1: ₹ 406.7 Cr.
- · YoY up by 1%

- **Margin** at 15.3%
- · YoY down by 236 bps

Capacity utilization ~90% +

ROCE\*: 46.9%

# Segment Performance: ECE



#### **Served-Construction Equipment Industry Overview**





FY21 Industry Revised Numbers

- Served industry (Backhoe Loaders, Pick n carry crane and Compactors)
  - In Q2FY22 down by  $\sim$ 15% wrt to LY.
  - In H1FY22 up by  $\sim$ 5% wrt to LY.

### **Q2FY22 Segment Highlights: ECE**





Volume

- **ECE** at 1,074
- · YoY up by 30.8%
- QoQ up by 77.2%
- · Key Highlight
- Served industry down by ~15% in Q2FY22 wrt to LY.
- · YoY
  - **BHL** industry down by ~22%.
  - **Crane** industry up by ~19%
  - Compactors industry up by ~12%.







EBIT

- **Q2**: ₹ 9.0 Cr.
- · Margin at 3.6%
- ·YoY up by 185 bps
- ·QoQ up by 593 bps

Capacity utilization ~45%

### H1FY22 Segment Highlights: ECE





Volume

- **ECE** at 1,680
- · YoY up by 59.1%
- · Key Highlight
- Served industry up by ~5% in H1FY22 wrt to LY.
- · YoY
  - **BHL** industry down by ~6%.
- **Crane** industry up by ~60%
- Compactors industry up by ~39%.







EBIT

- · H1: ₹ 5.7 Cr.
- · Margin at 1.5%
- ·YoY up by 817 bps

Capacity utilization ~35%

## Segment Performance: RED



**ENSURING SAFETY AND COMFORT IN RAIL TRANSPORT** 

#### Q2FY22 Segment Highlights: RED





Order Book

- · As of Sept'21 more than ₹ 310 Cr.
- · Key Highlight
- witnessing good traction in tendering process.



ROCE\*: 69.1%



EBIT

- •**Q2**: ₹ 29.4 Cr.
- · YoY down by 9.6%
- QoQ up