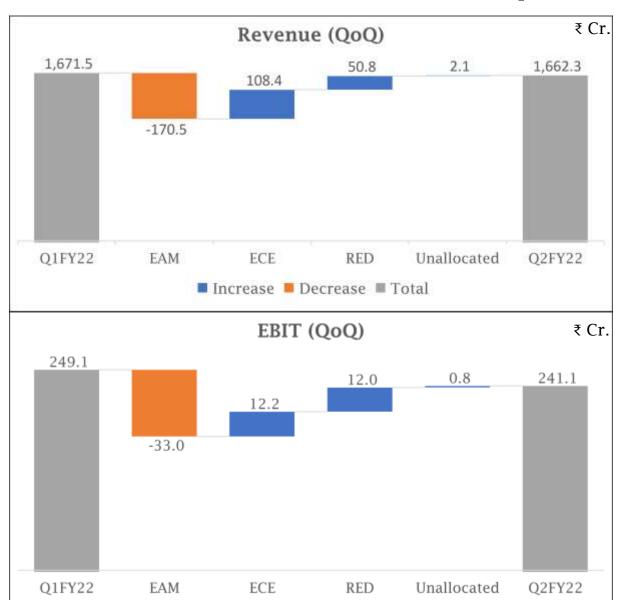

|                                                                                                                                                                  |                | remove distribute        | Standalone                                              | raculto                  |                |                    |
|------------------------------------------------------------------------------------------------------------------------------------------------------------------|----------------|--------------------------|---------------------------------------------------------|--------------------------|----------------|--------------------|
| Particulars                                                                                                                                                      | 3 Months ended | Preceding 3 months ended | Corresponding 3<br>months ended in<br>the previous year | For the Six Months ended |                | For the year ended |
|                                                                                                                                                                  | 30-09-2021     | 30-06-2021               | 30-09-2020                                              | 30-09-2021               | 30-09-2020     | 31-03-2021         |
|                                                                                                                                                                  | Unaudited      | Unaudited                | Unaudited                                               | Unaudited                | Unaudited      | Audited            |
| Income                                                                                                                                                           |                |                          |                                                         |                          |                |                    |
| Revenue from operations                                                                                                                                          | 1,662.26       | 1,671.49                 | 1,639.70                                                | 3,333.75                 | 2,701.33       | 6,929,29           |
| Other income                                                                                                                                                     | 63.86          | 47.22                    | 37.56                                                   | 111,08                   | 67.40          | 154.56             |
| Total income<br>Expenses                                                                                                                                         | 1,726.12       | 1,718.71                 | 1,677.26                                                | 3,444.83                 | 2,768.73       | 7,083.85           |
| Cost of malenals consumed                                                                                                                                        | 1,314.40       | 1,114.85                 | 983.22                                                  | 2,429.25                 | 1,382.68       | 4.026 19           |
| Purchases of stock-in-trade                                                                                                                                      | 140.80         | 113.41                   | 127.66                                                  | 254.21                   | 199.40         | 440.08             |
| Changes in inventories of finished goods, work-in-progress and stock-in-trade                                                                                    | (348,99)       | (87.20)                  | (68.66)                                                 | (436.19)                 | 172,89         | 127.40             |
| Employee benefits expense                                                                                                                                        | 139.59         | 137.11                   | 125.56                                                  | 276.70                   | 251.75         | 534 55             |
| Finance costs                                                                                                                                                    | 3.61           | 2.95                     | 3.21                                                    | 6.56                     | 5.14           | 10.98              |
| Depreciation & amortisation expense                                                                                                                              | 32.91          | 31.36                    | 27.36                                                   | 64.27                    | 53.79          | 115.70             |
| Other expenses                                                                                                                                                   | 206.36         | 160.09                   | 171.07                                                  | 366.45                   | 274.15         |                    |
| Total expenses                                                                                                                                                   | 1,488.68       | 1,472.57                 | 1,369.42                                                | 2,961.25                 | 2,339.80       |                    |
| Profit before tax                                                                                                                                                | 237.44         | 246.14                   | 307.84                                                  | 483.58                   | 428.93         | 1,157.11           |
| Tax expense                                                                                                                                                      | 1              |                          |                                                         | 10070000                 | A10007213      | E CONTRACT         |
| Current tax                                                                                                                                                      | 58.60          | 62.53                    | 69,64                                                   | 121.13                   | 106.96         | - CONTRACTOR       |
| Deferred tax charge /(credit)                                                                                                                                    | 2.12           | (1.59)                   | 8.29                                                    | 0.53                     | (0.10          |                    |
| Total tax expense                                                                                                                                                | 60.72          | 60.94                    | 77.93                                                   | 121.66                   | 106.86         |                    |
| Net profit for the period                                                                                                                                        | 176.72         | 185.20                   | 229.91                                                  | 361.92                   | 322.07         | 874.06             |
| Other comprehensive income                                                                                                                                       |                |                          | ľ l                                                     |                          |                |                    |
| Items that will not be reclassified to profit or loss  Net changes in fair values of equity instruments carried at fair value through other comprehensive income | 0.11           | 0.10                     | 0.06                                                    | 0.21                     | 0.14           | 0.36               |
| Re-measurements of defined employee benefit plans                                                                                                                | Section 1      |                          | 1.000                                                   | (3.32)                   | (16.62         |                    |
| income tax relating to items that will not be reclassified to profit or                                                                                          | (2.47)         | (0.85)                   | (13.75)                                                 | (3.32)                   | (10.52         | (15.50)            |
| loss                                                                                                                                                             | 0.61           | 0.20                     | 3,46                                                    | 0.81                     | 4.17           | 3,47               |
| Total other comprehensive income                                                                                                                                 | (1.75)         | (0.55)                   |                                                         | (2.30)                   | (12.31         |                    |
| Total comprehensive income                                                                                                                                       | 174.97         | 184.65                   | 219.68                                                  | 359.62                   | 309,76         | 863.94             |
| Earnings per share of ₹ 10 each :                                                                                                                                | Not annualised | Not annualised           | Not annualised                                          | Not annualised           | Not annualised |                    |
| a) Basic (₹)                                                                                                                                                     | 13.39          | 14.03                    | 17.72                                                   | 27.42                    | 25.83          |                    |
| b) Diluted (₹)                                                                                                                                                   | 13.37          | 14.02                    | 17.71                                                   | 27.38                    | 25.82          | 68.05              |
| Paidup equity share capital, equity share of ₹ 10 each<br>Other equity                                                                                           | 134.83         | 134.83                   | 134.83                                                  | 134.83                   | 134.83         | 134.83<br>5,256.76 |