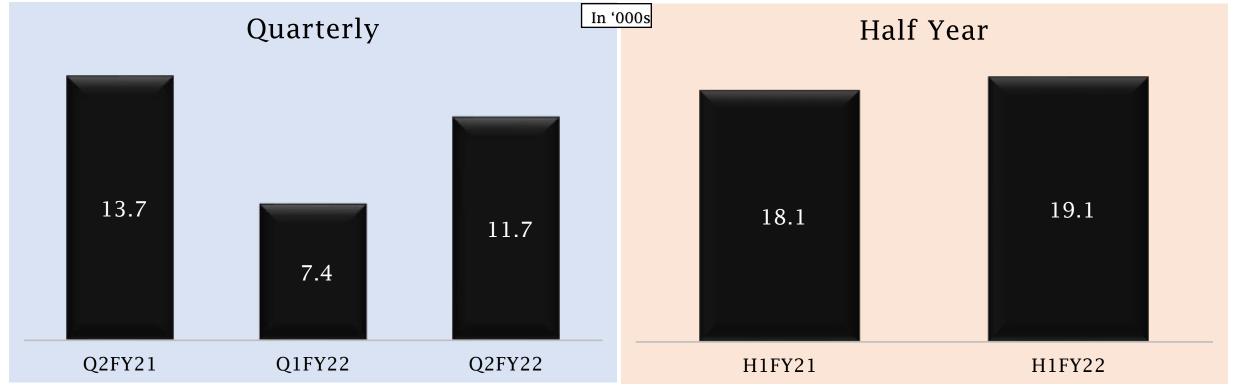

|                                                                                                                                                                  |                | remove distribute        | Standalone                                              | raculto                  |                |                    |
|------------------------------------------------------------------------------------------------------------------------------------------------------------------|----------------|--------------------------|---------------------------------------------------------|--------------------------|----------------|--------------------|
| Particulars                                                                                                                                                      | 3 Months ended | Preceding 3 months ended | Corresponding 3<br>months ended in<br>the previous year | For the Six Months ended |                | For the year ended |
|                                                                                                                                                                  | 30-09-2021     | 30-06-2021               | 30-09-2020                                              | 30-09-2021               | 30-09-2020     | 31-03-2021         |
|                                                                                                                                                                  | Unaudited      | Unaudited                | Unaudited                                               | Unaudited                | Unaudited      | Audited            |
| Income                                                                                                                                                           |                |                          |                                                         |                          |                |                    |
| Revenue from operations                                                                                                                                          | 1,662.26       | 1,671.49                 | 1,639.70                                                | 3,333.75                 | 2,701.33       | 6,929,29           |
| Other income                                                                                                                                                     | 63.86          | 47.22                    | 37.56                                                   | 111,08                   | 67.40          | 154.56             |
| Total income<br>Expenses                                                                                                                                         | 1,726.12       | 1,718.71                 | 1,677.26                                                | 3,444.83                 | 2,768.73       | 7,083.85           |
| Cost of malenals consumed                                                                                                                                        | 1,314.40       | 1,114.85                 | 983.22                                                  | 2,429.25                 | 1,382.68       | 4.026 19           |
| Purchases of stock-in-trade                                                                                                                                      | 140.80         | 113.41                   | 127.66                                                  | 254.21                   | 199.40         | 440.08             |
| Changes in inventories of finished goods, work-in-progress and stock-in-trade                                                                                    | (348,99)       | (87.20)                  | (68.66)                                                 | (436.19)                 | 172,89         | 127.40             |
| Employee benefits expense                                                                                                                                        | 139.59         | 137.11                   | 125.56                                                  | 276.70                   | 251.75         | 534 55             |
| Finance costs                                                                                                                                                    | 3.61           | 2.95                     | 3.21                                                    | 6.56                     | 5.14           | 10.98              |
| Depreciation & amortisation expense                                                                                                                              | 32.91          | 31.36                    | 27.36                                                   | 64.27                    | 53.79          | 115.70             |
| Other expenses                                                                                                                                                   | 206.36         | 160.09                   | 171.07                                                  | 366.45                   | 274.15         |                    |
| Total expenses                                                                                                                                                   | 1,488.68       | 1,472.57                 | 1,369.42                                                | 2,961.25                 | 2,339.80       |                    |
| Profit before tax                                                                                                                                                | 237.44         | 246.14                   | 307.84                                                  | 483.58                   | 428.93         | 1,157.11           |
| Tax expense                                                                                                                                                      | 1              |                          |                                                         | 10070000                 | A10007213      | E CONTRACT         |
| Current tax                                                                                                                                                      | 58.60          | 62.53                    | 69,64                                                   | 121.13                   | 106.96         | - CONTRACTOR       |
| Deferred tax charge /(credit)                                                                                                                                    | 2.12           | (1.59)                   | 8.29                                                    | 0.53                     | (0.10          |                    |
| Total tax expense                                                                                                                                                | 60.72          | 60.94                    | 77.93                                                   | 121.66                   | 106.86         |                    |
| Net profit for the period                                                                                                                                        | 176.72         | 185.20                   | 229.91                                                  | 361.92                   | 322.07         | 874.06             |
| Other comprehensive income                                                                                                                                       |                |                          | ľ l                                                     |                          |                |                    |
| Items that will not be reclassified to profit or loss  Net changes in fair values of equity instruments carried at fair value through other comprehensive income | 0.11           | 0.10                     | 0.06                                                    | 0.21                     | 0.14           | 0.36               |
| Re-measurements of defined employee benefit plans                                                                                                                | Section 1      |                          | 1.000                                                   | (3.32)                   | (16.62         |                    |
| income tax relating to items that will not be reclassified to profit or                                                                                          | (2.47)         | (0.85)                   | (13.75)                                                 | (3.32)                   | (10.52         | (15.50)            |
| loss                                                                                                                                                             | 0.61           | 0.20                     | 3,46                                                    | 0.81                     | 4.17           | 3,47               |
| Total other comprehensive income                                                                                                                                 | (1.75)         | (0.55)                   |                                                         | (2.30)                   | (12.31         |                    |
| Total comprehensive income                                                                                                                                       | 174.97         | 184.65                   | 219.68                                                  | 359.62                   | 309,76         | 863.94             |
| Earnings per share of ₹ 10 each :                                                                                                                                | Not annualised | Not annualised           | Not annualised                                          | Not annualised           | Not annualised |                    |
| a) Basic (₹)                                                                                                                                                     | 13.39          | 14.03                    | 17.72                                                   | 27.42                    | 25.83          |                    |
| b) Diluted (₹)                                                                                                                                                   | 13.37          | 14.02                    | 17.71                                                   | 27.38                    | 25.82          | 68.05              |
| Paidup equity share capital, equity share of ₹ 10 each<br>Other equity                                                                                           | 134.83         | 134.83                   | 134.83                                                  | 134.83                   | 134.83         | 134.83<br>5,256.76 |