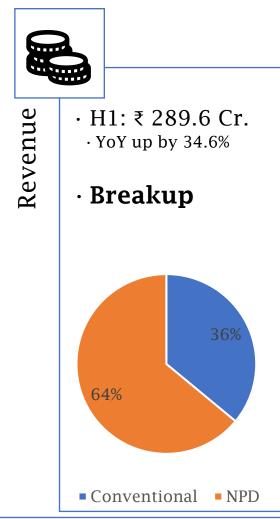

|                                                                                                                                                                  |                | remove distribute        | Standalone                                              | raculto                  |                |                    |
|------------------------------------------------------------------------------------------------------------------------------------------------------------------|----------------|--------------------------|---------------------------------------------------------|--------------------------|----------------|--------------------|
| Particulars                                                                                                                                                      | 3 Months ended | Preceding 3 months ended | Corresponding 3<br>months ended in<br>the previous year | For the Six Months ended |                | For the year ended |
|                                                                                                                                                                  | 30-09-2021     | 30-06-2021               | 30-09-2020                                              | 30-09-2021               | 30-09-2020     | 31-03-2021         |
|                                                                                                                                                                  | Unaudited      | Unaudited                | Unaudited                                               | Unaudited                | Unaudited      | Audited            |
| Income                                                                                                                                                           |                |                          |                                                         |                          |                |                    |
| Revenue from operations                                                                                                                                          | 1,662.26       | 1,671.49                 | 1,639.70                                                | 3,333.75                 | 2,701.33       | 6,929,29           |
| Other income                                                                                                                                                     | 63.86          | 47.22                    | 37.56                                                   | 111,08                   | 67.40          | 154.56             |
| Total income<br>Expenses                                                                                                                                         | 1,726.12       | 1,718.71                 | 1,677.26                                                | 3,444.83                 | 2,768.73       | 7,083.85           |
| Cost of malenals consumed                                                                                                                                        | 1,314.40       | 1,114.85                 | 983.22                                                  | 2,429.25                 | 1,382.68       | 4.026 19           |
| Purchases of stock-in-trade                                                                                                                                      | 140.80         | 113.41                   | 127.66                                                  | 254.21                   | 199.40         | 440.08             |
| Changes in inventories of finished goods, work-in-progress and stock-in-trade                                                                                    | (348,99)       | (87.20)                  | (68.66)                                                 | (436.19)                 | 172,89         | 127.40             |
| Employee benefits expense                                                                                                                                        | 139.59         | 137.11                   | 125.56                                                  | 276.70                   | 251.75         | 534 55             |
| Finance costs                                                                                                                                                    | 3.61           | 2.95                     | 3.21                                                    | 6.56                     | 5.14           | 10.98              |
| Depreciation & amortisation expense                                                                                                                              | 32.91          | 31.36                    | 27.36                                                   | 64.27                    | 53.79          | 115.70             |
| Other expenses                                                                                                                                                   | 206.36         | 160.09                   | 171.07                                                  | 366.45                   | 274.15         |                    |
| Total expenses                                                                                                                                                   | 1,488.68       | 1,472.57                 | 1,369.42                                                | 2,961.25                 | 2,339.80       |                    |
| Profit before tax                                                                                                                                                | 237.44         | 246.14                   | 307.84                                                  | 483.58                   | 428.93         | 1,157.11           |
| Tax expense                                                                                                                                                      | 1              |                          |                                                         | 10070000                 | A10007213      | E CONTRACT         |
| Current tax                                                                                                                                                      | 58.60          | 62.53                    | 69,64                                                   | 121.13                   | 106.96         | - CONTRACTOR       |
| Deferred tax charge /(credit)                                                                                                                                    | 2.12           | (1.59)                   | 8.29                                                    | 0.53                     | (0.10          |                    |
| Total tax expense                                                                                                                                                | 60.72          | 60.94                    | 77.93                                                   | 121.66                   | 106.86         |                    |
| Net profit for the period                                                                                                                                        | 176.72         | 185.20                   | 229.91                                                  | 361.92                   | 322.07         | 874.06             |
| Other comprehensive income                                                                                                                                       |                |                          | ľ l                                                     |                          |                |                    |
| Items that will not be reclassified to profit or loss  Net changes in fair values of equity instruments carried at fair value through other comprehensive income | 0.11           | 0.10                     | 0.06                                                    | 0.21                     | 0.14           | 0.36               |
| Re-measurements of defined employee benefit plans                                                                                                                | Section 1      |                          | 1.000                                                   | (3.32)                   | (16.62         |                    |
| income tax relating to items that will not be reclassified to profit or                                                                                          | (2.47)         | (0.85)                   | (13.75)                                                 | (3.32)                   | (10.52         | (15.50)            |
| loss                                                                                                                                                             | 0.61           | 0.20                     | 3,46                                                    | 0.81                     | 4.17           | 3,47               |
| Total other comprehensive income                                                                                                                                 | (1.75)         | (0.55)                   |                                                         | (2.30)                   | (12.31         |                    |
| Total comprehensive income                                                                                                                                       | 174.97         | 184.65                   | 219.68                                                  | 359.62                   | 309,76         | 863.94             |
| Earnings per share of ₹ 10 each :                                                                                                                                | Not annualised | Not annualised           | Not annualised                                          | Not annualised           | Not annualised |                    |
| a) Basic (₹)                                                                                                                                                     | 13.39          | 14.03                    | 17.72                                                   | 27.42                    | 25.83          |                    |
| b) Diluted (₹)                                                                                                                                                   | 13.37          | 14.02                    | 17.71                                                   | 27.38                    | 25.82          | 68.05              |
| Paidup equity share capital, equity share of ₹ 10 each<br>Other equity                                                                                           | 134.83         | 134.83                   | 134.83                                                  | 134.83                   | 134.83         | 134.83<br>5,256.76 |