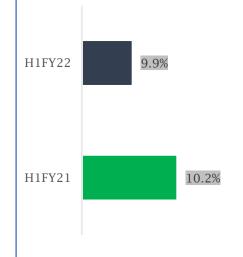

|                                                                                                                                                                  |                | remove distribute        | Standalone                                              | raculto                  |                |                    |
|------------------------------------------------------------------------------------------------------------------------------------------------------------------|----------------|--------------------------|---------------------------------------------------------|--------------------------|----------------|--------------------|
| Particulars                                                                                                                                                      | 3 Months ended | Preceding 3 months ended | Corresponding 3<br>months ended in<br>the previous year | For the Six Months ended |                | For the year ended |
|                                                                                                                                                                  | 30-09-2021     | 30-06-2021               | 30-09-2020                                              | 30-09-2021               | 30-09-2020     | 31-03-2021         |
|                                                                                                                                                                  | Unaudited      | Unaudited                | Unaudited                                               | Unaudited                | Unaudited      | Audited            |
| Income                                                                                                                                                           |                |                          |                                                         |                          |                |                    |
| Revenue from operations                                                                                                                                          | 1,662.26       | 1,671.49                 | 1,639.70                                                | 3,333.75                 | 2,701.33       | 6,929,29           |
| Other income                                                                                                                                                     | 63.86          | 47.22                    | 37.56                                                   | 111,08                   | 67.40          | 154.56             |
| Total income<br>Expenses                                                                                                                                         | 1,726.12       | 1,718.71                 | 1,677.26                                                | 3,444.83                 | 2,768.73       | 7,083.85           |
| Cost of malenals consumed                                                                                                                                        | 1,314.40       | 1,114.85                 | 983.22                                                  | 2,429.25                 | 1,382.68       | 4.026 19           |
| Purchases of stock-in-trade                                                                                                                                      | 140.80         | 113.41                   | 127.66                                                  | 254.21                   | 199.40         | 440.08             |
| Changes in inventories of finished goods, work-in-progress and stock-in-trade                                                                                    | (348,99)       | (87.20)                  | (68.66)                                                 | (436.19)                 | 172,89         | 127.40             |
| Employee benefits expense                                                                                                                                        | 139.59         | 137.11                   | 125.56                                                  | 276.70                   | 251.75         | 534 55             |
| Finance costs                                                                                                                                                    | 3.61           | 2.95                     | 3.21                                                    | 6.56                     | 5.14           | 10.98              |
| Depreciation & amortisation expense                                                                                                                              | 32.91          | 31.36                    | 27.36                                                   | 64.27                    | 53.79          | 115.70             |
| Other expenses                                                                                                                                                   | 206.36         | 160.09                   | 171.07                                                  | 366.45                   | 274.15         |                    |
| Total expenses                                                                                                                                                   | 1,488.68       | 1,472.57                 | 1,369.42                                                | 2,961.25                 | 2,339.80       |                    |
| Profit before tax                                                                                                                                                | 237.44         | 246.14                   | 307.84                                                  | 483.58                   | 428.93         | 1,157.11           |
| Tax expense                                                                                                                                                      | 1              |                          |                                                         | 10070000                 | A10007213      | E CONTRACT         |
| Current tax                                                                                                                                                      | 58.60          | 62.53                    | 69,64                                                   | 121.13                   | 106.96         | - CONTRACTOR       |
| Deferred tax charge /(credit)                                                                                                                                    | 2.12           | (1.59)                   | 8.29                                                    | 0.53                     | (0.10          |                    |
| Total tax expense                                                                                                                                                | 60.72          | 60.94                    | 77.93                                                   | 121.66                   | 106.86         |                    |
| Net profit for the period                                                                                                                                        | 176.72         | 185.20                   | 229.91                                                  | 361.92                   | 322.07         | 874.06             |
| Other comprehensive income                                                                                                                                       |                |                          | ľ l                                                     |                          |                |                    |
| Items that will not be reclassified to profit or loss  Net changes in fair values of equity instruments carried at fair value through other comprehensive income | 0.11           | 0.10                     | 0.06                                                    | 0.21                     | 0.14           | 0.36               |
| Re-measurements of defined employee benefit plans                                                                                                                | Section 1      |                          | 1.000                                                   | (3.32)                   | (16.62         |                    |
| income tax relating to items that will not be reclassified to profit or                                                                                          | (2.47)         | (0.85)                   | (13.75)                                                 | (3.32)                   | (10.52         | (15.50)            |
| loss                                                                                                                                                             | 0.61           | 0.20                     | 3,46                                                    | 0.81                     | 4.17           | 3,47               |
| Total other comprehensive income                                                                                                                                 | (1.75)         | (0.55)                   |                                                         | (2.30)                   | (12.31         |                    |
| Total comprehensive income                                                                                                                                       | 174.97         | 184.65                   | 219.68                                                  | 359.62                   | 309,76         | 863.94             |
| Earnings per share of ₹ 10 each :                                                                                                                                | Not annualised | Not annualised           | Not annualised                                          | Not annualised           | Not annualised |                    |
| a) Basic (₹)                                                                                                                                                     | 13.39          | 14.03                    | 17.72                                                   | 27.42                    | 25.83          |                    |
| b) Diluted (₹)                                                                                                                                                   | 13.37          | 14.02                    | 17.71                                                   | 27.38                    | 25.82          | 68.05              |
| Paidup equity share capital, equity share of ₹ 10 each<br>Other equity                                                                                           | 134.83         | 134.83                   | 134.83                                                  | 134.83                   | 134.83         | 134.83<br>5,256.76 |