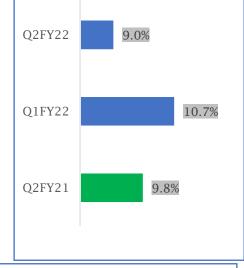

a wider recovery soon. We still maintain our preparedness with all safety protocols and guidelines and are well aligned with national efforts."

# **Segment Performance: EAM**



**Powering The Dreams Of Farmer** 

# Domestic Tractor Industry Overview





- In Q2FY22 on Y-o-Y domestic Industry down by 10.6%.
- Industry in Q1FY22 on Y-o-Y basis in North and central region down by ~19%, whereas industry down by ~3% in South and west region.

#### **Q2FY22 Segment Highlights: EAM**





# Volume

- · **Domestic** at 18,950
- · YoY down by 18.2%
- · QoQ down by 22.7%
- **Export** at 2,123
- YoY up by 65.2%
- QoQ up by 47.9%
- **Total** at 21,073
- · YoY down by 13.8%
- · OoO down by 18.7%



Market

**Domestic** 

- Share · Market Share at 9.0% · YoY down by 83 bps
  - · QoQ down by 171 bps





Ž

## evenue · At ₹ 1,240.9 Cr.

- · YoY down by 6.1%
- · QoQ down by 12.1%

#### · Farmtrac : Powertrac sales ratio 48:52

- ·as against 45:55 YoY
- ·as against 43:57 QoQ

#### ·Ratio of less than 40 HP: 40 HP Plus ratio at 40:60

- ·as against 37:63 YoY
- ·as against 40:60 QoQ



## EBIT

- · **Q2**: ₹ 186.9 Cr.
- · YoY down by 29.4%
- · QoQ down by 15.0%

#### • **Margin** at 15.1%

- · YoY down by 496 bps
- · QoQ down by 51 bps

Capacity utilization ~90% +

ROCE\*: 38.6%

### H1FY22 Segment Highlights: EAM





# Volume

- · Domestic at 43,450
- · YoY up by 6.4%
- **Export** at 3,558 · YoY up by 103.9%
- **Total** at 47,008 · YoY up by 10.4%



Market

**Domestic** 

- Share · Market Share at 9.9%
  - · YoY down by 31 bps





# Revenue

- · At ₹ 2,652.4 Cr.
- · YoY up by 16.6%
- ·