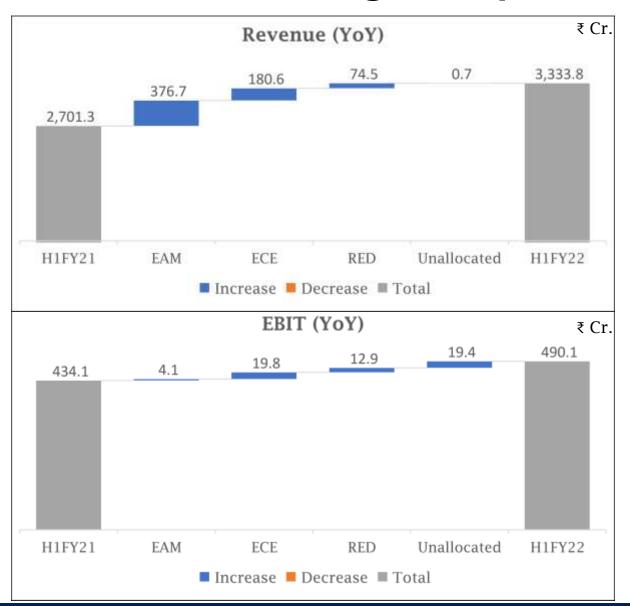

|                                                                                                                                                                  |                | remove distribute        | Standalone                                              | raculto                  |                |                    |
|------------------------------------------------------------------------------------------------------------------------------------------------------------------|----------------|--------------------------|---------------------------------------------------------|--------------------------|----------------|--------------------|
| Particulars                                                                                                                                                      | 3 Months ended | Preceding 3 months ended | Corresponding 3<br>months ended in<br>the previous year | For the Six Months ended |                | For the year ended |
|                                                                                                                                                                  | 30-09-2021     | 30-06-2021               | 30-09-2020                                              | 30-09-2021               | 30-09-2020     | 31-03-2021         |
|                                                                                                                                                                  | Unaudited      | Unaudited                | Unaudited                                               | Unaudited                | Unaudited      | Audited            |
| Income                                                                                                                                                           |                |                          |                                                         |                          |                |                    |
| Revenue from operations                                                                                                                                          | 1,662.26       | 1,671.49                 | 1,639.70                                                | 3,333.75                 | 2,701.33       | 6,929,29           |
| Other income                                                                                                                                                     | 63.86          | 47.22                    | 37.56                                                   | 111,08                   | 67.40          | 154.56             |
| Total income<br>Expenses                                                                                                                                         | 1,726.12       | 1,718.71                 | 1,677.26                                                | 3,444.83                 | 2,768.73       | 7,083.85           |
| Cost of malenals consumed                                                                                                                                        | 1,314.40       | 1,114.85                 | 983.22                                                  | 2,429.25                 | 1,382.68       | 4.026 19           |
| Purchases of stock-in-trade                                                                                                                                      | 140.80         | 113.41                   | 127.66                                                  | 254.21                   | 199.40         | 440.08             |
| Changes in inventories of finished goods, work-in-progress and stock-in-trade                                                                                    | (348,99)       | (87.20)                  | (68.66)                                                 | (436.19)                 | 172,89         | 127.40             |
| Employee benefits expense                                                                                                                                        | 139.59         | 137.11                   | 125.56                                                  | 276.70                   | 251.75         | 534 55             |
| Finance costs                                                                                                                                                    | 3.61           | 2.95                     | 3.21                                                    | 6.56                     | 5.14           | 10.98              |
| Depreciation & amortisation expense                                                                                                                              | 32.91          | 31.36                    | 27.36                                                   | 64.27                    | 53.79          | 115.70             |
| Other expenses                                                                                                                                                   | 206.36         | 160.09                   | 171.07                                                  | 366.45                   | 274.15         |                    |
| Total expenses                                                                                                                                                   | 1,488.68       | 1,472.57                 | 1,369.42                                                | 2,961.25                 | 2,339.80       |                    |
| Profit before tax                                                                                                                                                | 237.44         | 246.14                   | 307.84                                                  | 483.58                   | 428.93         | 1,157.11           |
| Tax expense                                                                                                                                                      | 1              |                          |                                                         | 10070000                 | A10007213      | E CONTRACT         |
| Current tax                                                                                                                                                      | 58.60          | 62.53                    | 69,64                                                   | 121.13                   | 106.96         | - CONTRACTOR       |
| Deferred tax charge /(credit)                                                                                                                                    | 2.12           | (1.59)                   | 8.29                                                    | 0.53                     | (0.10          |                    |
| Total tax expense                                                                                                                                                | 60.72          | 60.94                    | 77.93                                                   | 121.66                   | 106.86         |                    |
| Net profit for the period                                                                                                                                        | 176.72         | 185.20                   | 229.91                                                  | 361.92                   | 322.07         | 874.06             |
| Other comprehensive income                                                                                                                                       |                |                          | ľ l                                                     |                          |                |                    |
| Items that will not be reclassified to profit or loss  Net changes in fair values of equity instruments carried at fair value through other comprehensive income | 0.11           | 0.10                     | 0.06                                                    | 0.21                     | 0.14           | 0.36               |
| Re-measurements of defined employee benefit plans                                                                                                                | Section 1      |                          | 1.000                                                   | (3.32)                   | (16.62         |                    |
| income tax relating to items that will not be reclassified to profit or                                                                                          | (2.47)         | (0.85)                   | (13.75)                                                 | (3.32)                   | (10.52         | (15.50)            |
| loss                                                                                                                                                             | 0.61           | 0.20                     | 3,46                                                    | 0.81                     | 4.17           | 3,47               |
| Total other comprehensive income                                                                                                                                 | (1.75)         | (0.55)                   |                                                         | (2.30)                   | (12.31         |                    |
| Total comprehensive income                                                                                                                                       | 174.97         | 184.65                   | 219.68                                                  | 359.62                   | 309,76         | 863.94             |
| Earnings per share of ₹ 10 each :                                                                                                                                | Not annualised | Not annualised           | Not annualised                                          | Not annualised           | Not annualised |                    |
| a) Basic (₹)                                                                                                                                                     | 13.39          | 14.03                    | 17.72                                                   | 27.42                    | 25.83          |                    |
| b) Diluted (₹)                                                                                                                                                   | 13.37          | 14.02                    | 17.71                                                   | 27.38                    | 25.82          | 68.05              |
| Paidup equity share capital, equity share of ₹ 10 each<br>Other equity                                                                                           | 134.83         | 134.83                   | 134.83                                                  | 134.83                   | 134.83         | 134.83<br>5,256.76 |