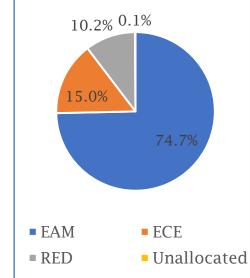

| 10.7    | -171 bps |
| Revenue from operations       | ₹ Cr. | 1,662.3 | 1,671.5 | -0.6%    |
| Material Cost                 | %     | 66.5    | 68.3    | -172 bps |
| Manpower Cost                 | %     | 8.4     | 8.2     | 19 bps   |
| EBIDTA                        | ₹ Cr. | 210.1   | 233.2   | -9.9%    |
| EBIDTA Margin                 | %     | 12.6    | 14.0    | -131 bps |
| PAT                           | ₹ Cr. | 176.7   | 185.2   | -4.6%    |
| EPS                           | ₹     | 13.39   | 14.03   | -4.6%    |

# Q2FY22 QoQ at a Glance





# Volume & Sales

Standalone

- **EAM** at 21,073 QoQ down by 18.7%
- **ECE** at 1,074 QoQ up by 77.2%
- **RED** at ₹ 170.2 Cr. QoQ up by 42.5%



# Revenue

• **Q2**: ₹ 1,662.3 Cr. • QoQ down by 0.6%

# Division Wise Revenue Split





# **Q2**: ₹ 210.1 Cr.

- · Margin at 12.6%
- · QoQ margin down by 131 bps
- Adverse commodity prices



# Profit

- ∙<u>Q2</u>
- •**PAT**: ₹ 176.7 Cr. •QoQ down by 4.6%
- **PAT Margin** at 10.6%
- · QoQ margin down by 45 bps.
- •**EPS**: ₹ 13.39
- · QoQ down by 4.6%

**ROCE**\* :17.1%

**ROE\*** :12.5%

# Q2 - QoQ Revenue down by 0.6%; EBIT down by 3.2%



10



# **Q2 Revenue Key Highlights (QoQ)**

- Tractor Sales down by 18.8% at 21,073 units
- Construction Sales up by 77.2% at 1,074 units
- Railway division revenue up by 42.5%

# **Q2 EBIT Key Highlights**

- Negatively Impacted by operating leverage and volume drop
- Adverse commodity prices

# H1FY22 YoY at a Glance



| Escorts Ltd. Particulars      | Unit  | H1FY22  | H1FY21  | Variance |
|-------------------------------|------