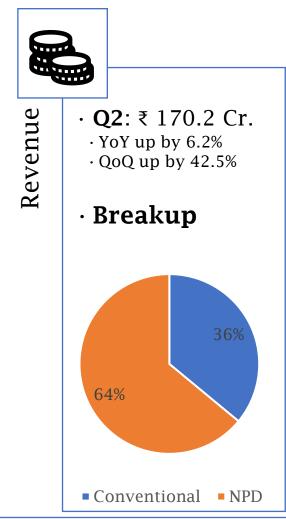

|                                                                                                                                                                  |                | remove distribute        | Standalone                                              | raculto                  |                |                    |
|------------------------------------------------------------------------------------------------------------------------------------------------------------------|----------------|--------------------------|---------------------------------------------------------|--------------------------|----------------|--------------------|
| Particulars                                                                                                                                                      | 3 Months ended | Preceding 3 months ended | Corresponding 3<br>months ended in<br>the previous year | For the Six Months ended |                | For the year ended |
|                                                                                                                                                                  | 30-09-2021     | 30-06-2021               | 30-09-2020                                              | 30-09-2021               | 30-09-2020     | 31-03-2021         |
|                                                                                                                                                                  | Unaudited      | Unaudited                | Unaudited                                               | Unaudited                | Unaudited      | Audited            |
| Income                                                                                                                                                           |                |                          |                                                         |                          |                |                    |
| Revenue from operations                                                                                                                                          | 1,662.26       | 1,671.49                 | 1,639.70                                                | 3,333.75                 | 2,701.33       | 6,929,29           |
| Other income                                                                                                                                                     | 63.86          | 47.22                    | 37.56                                                   | 111,08                   | 67.40          | 154.56             |
| Total income<br>Expenses                                                                                                                                         | 1,726.12       | 1,718.71                 | 1,677.26                                                | 3,444.83                 | 2,768.73       | 7,083.85           |
| Cost of malenals consumed                                                                                                                                        | 1,314.40       | 1,114.85                 | 983.22                                                  | 2,429.25                 | 1,382.68       | 4.026 19           |
| Purchases of stock-in-trade                                                                                                                                      | 140.80         | 113.41                   | 127.66                                                  | 254.21                   | 199.40         | 440.08             |
| Changes in inventories of finished goods, work-in-progress and stock-in-trade                                                                                    | (348,99)       | (87.20)                  | (68.66)                                                 | (436.19)                 | 172,89         | 127.40             |
| Employee benefits expense                                                                                                                                        | 139.59         | 137.11                   | 125.56                                                  | 276.70                   | 251.75         | 534 55             |
| Finance costs                                                                                                                                                    | 3.61           | 2.95                     | 3.21                                                    | 6.56                     | 5.14           | 10.98              |
| Depreciation & amortisation expense                                                                                                                              | 32.91          | 31.36                    | 27.36                                                   | 64.27                    | 53.79          | 115.70             |
| Other expenses                                                                                                                                                   | 206.36         | 160.09                   | 171.07                                                  | 366.45                   | 274.15         |                    |
| Total expenses                                                                                                                                                   | 1,488.68       | 1,472.57                 | 1,369.42                                                | 2,961.25                 | 2,339.80       |                    |
| Profit before tax                                                                                                                                                | 237.44         | 246.14                   | 307.84                                                  | 483.58                   | 428.93         | 1,157.11           |
| Tax expense                                                                                                                                                      | 1              |                          |                                                         | 10070000                 | A10007213      | E CONTRACT         |
| Current tax                                                                                                                                                      | 58.60          | 62.53                    | 69,64                                                   | 121.13                   | 106.96         | - CONTRACTOR       |
| Deferred tax charge /(credit)                                                                                                                                    | 2.12           | (1.59)                   | 8.29                                                    | 0.53                     | (0.10          |                    |
| Total tax expense                                                                                                                                                | 60.72          | 60.94                    | 77.93                                                   | 121.66                   | 106.86         |                    |
| Net profit for the period                                                                                                                                        | 176.72         | 185.20                   | 229.91                                                  | 361.92                   | 322.07         | 874.06             |
| Other comprehensive income                                                                                                                                       |                |                          | ľ l                                                     |                          |                |                    |
| Items that will not be reclassified to profit or loss  Net changes in fair values of equity instruments carried at fair value through other comprehensive income | 0.11           | 0.10                     | 0.06                                                    | 0.21                     | 0.14           | 0.36               |
| Re-measurements of defined employee benefit plans                                                                                                                | Section 1      |                          | 1.000                                                   | (3.32)                   | (16.62         |                    |
| income tax relating to items that will not be reclassified to profit or                                                                                          | (2.47)         | (0.85)                   | (13.75)                                                 | (3.32)                   | (10.52         | (15.50)            |
| loss                                                                                                                                                             | 0.61           | 0.20                     | 3,46                                                    | 0.81                     | 4.17           | 3,47               |
| Total other comprehensive income                                                                                                                                 | (1.75)         | (0.55)                   |                                                         | (2.30)                   | (12.31         |                    |
| Total comprehensive income                                                                                                                                       | 174.97         | 184.65                   | 219.68                                                  | 359.62                   | 309,76         | 863.94             |
| Earnings per share of ₹ 10 each :                                                                                                                                | Not annualised | Not annualised           | Not annualised                                          | Not annualised           | Not annualised |                    |
| a) Basic (₹)                                                                                                                                                     | 13.39          | 14.03                    | 17.72                                                   | 27.42                    | 25.83          |                    |
| b) Diluted (₹)                                                                                                                                                   | 13.37          | 14.02                    | 17.71                                                   | 27.38                    | 25.82          | 68.05              |
| Paidup equity share capital, equity share of ₹ 10 each<br>Other equity                                                                                           | 134.83         | 134.83                   | 134.83                                                  | 134.83                   | 134.83         | 134.83<br>5,256.76 |