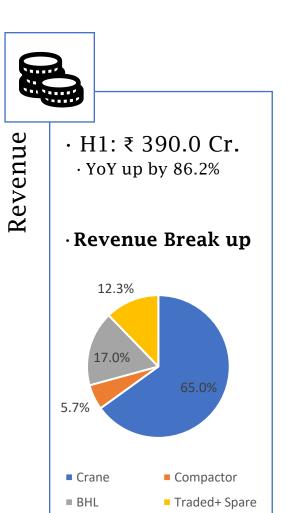

ck n carry crane and Compactors)
  - In Q2FY22 down by  $\sim$ 15% wrt to LY.
  - In H1FY22 up by  $\sim$ 5% wrt to LY.

### **Q2FY22 Segment Highlights: ECE**





Volume

- **ECE** at 1,074
- · YoY up by 30.8%
- QoQ up by 77.2%
- · Key Highlight
- Served industry down by ~15% in Q2FY22 wrt to LY.
- · YoY
  - **BHL** industry down by ~22%.
  - **Crane** industry up by ~19%
  - Compactors industry up by ~12%.







EBIT

- **Q2**: ₹ 9.0 Cr.
- · Margin at 3.6%
- ·YoY up by 185 bps
- ·QoQ up by 593 bps

Capacity utilization ~45%

### H1FY22 Segment Highlights: ECE





Volume

- **ECE** at 1,680
- · YoY up by 59.1%
- · Key Highlight
- Served industry up by ~5% in H1FY22 wrt to LY.
- · YoY
  - **BHL** industry down by ~6%.
- **Crane** industry up by ~60%
- Compactors industry up by ~39%.







EBIT

- · H1: ₹ 5.7 Cr.
- · Margin at 1.5%
- ·YoY up by 817 bps

Capacity utilization ~35%

## Segment Performance: RED



**ENSURING SAFETY AND COMFORT IN RAIL TRANSPORT** 

#### Q2FY22 Segment Highlights: RED





Order Book

- · As of Sept'21 more than ₹ 310 Cr.
- · Key Highlight
- witnessing good traction in tendering process.



ROCE\*: 69.1%



EBIT

- •**Q2**: ₹ 29.4 Cr.
- · YoY down by 9.6%
- QoQ up by 68.8%
- **Margin** at 17.3%
- ·YoY down by 303 bps
- ·QoQ up by 269 bps

#### H1FY22 Segment Highlights: RED





**Order Book** 

- · As of Sept'21 more than ₹ 310 Cr.
- ·Key Highlight
- witnessing good traction in tendering process.



ROCE\*: 51.5%



EBIT

- ·H1: ₹ 46.8 Cr.
- · YoY up by 37.9%
- **Margin** at 16.2%
- ·YoY up by 38 bps

#### **↑ SHAREHOLDING PATTERN**





<su