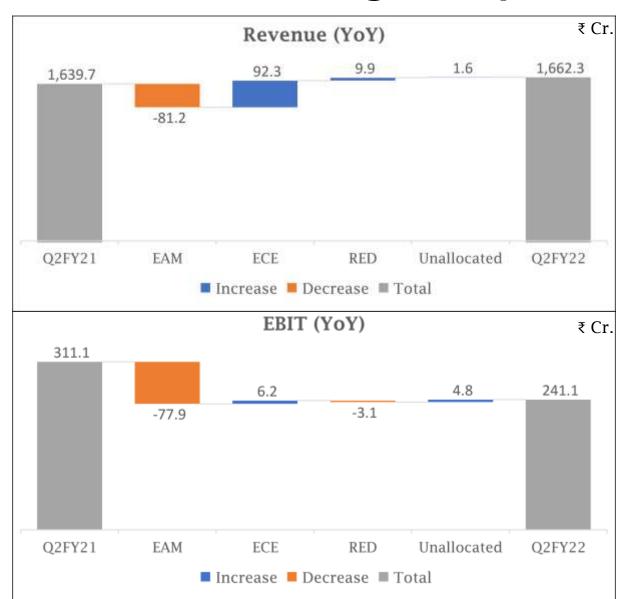

|                                                                                                                                                                  |                | remove distribute        | Standalone                                              | raculto                  |                |                    |
|------------------------------------------------------------------------------------------------------------------------------------------------------------------|----------------|--------------------------|---------------------------------------------------------|--------------------------|----------------|--------------------|
| Particulars                                                                                                                                                      | 3 Months ended | Preceding 3 months ended | Corresponding 3<br>months ended in<br>the previous year | For the Six Months ended |                | For the year ended |
|                                                                                                                                                                  | 30-09-2021     | 30-06-2021               | 30-09-2020                                              | 30-09-2021               | 30-09-2020     | 31-03-2021         |
|                                                                                                                                                                  | Unaudited      | Unaudited                | Unaudited                                               | Unaudited                | Unaudited      | Audited            |
| Income                                                                                                                                                           |                |                          |                                                         |                          |                |                    |
| Revenue from operations                                                                                                                                          | 1,662.26       | 1,671.49                 | 1,639.70                                                | 3,333.75                 | 2,701.33       | 6,929,29           |
| Other income                                                                                                                                                     | 63.86          | 47.22                    | 37.56                                                   | 111,08                   | 67.40          | 154.56             |
| Total income<br>Expenses                                                                                                                                         | 1,726.12       | 1,718.71                 | 1,677.26                                                | 3,444.83                 | 2,768.73       | 7,083.85           |
| Cost of malenals consumed                                                                                                                                        | 1,314.40       | 1,114.85                 | 983.22                                                  | 2,429.25                 | 1,382.68       | 4.026 19           |
| Purchases of stock-in-trade                                                                                                                                      | 140.80         | 113.41                   | 127.66                                                  | 254.21                   | 199.40         | 440.08             |
| Changes in inventories of finished goods, work-in-progress and stock-in-trade                                                                                    | (348,99)       | (87.20)                  | (68.66)                                                 | (436.19)                 | 172,89         | 127.40             |
| Employee benefits expense                                                                                                                                        | 139.59         | 137.11                   | 125.56                                                  | 276.70                   | 251.75         | 534 55             |
| Finance costs                                                                                                                                                    | 3.61           | 2.95                     | 3.21                                                    | 6.56                     | 5.14           | 10.98              |
| Depreciation & amortisation expense                                                                                                                              | 32.91          | 31.36                    | 27.36                                                   | 64.27                    | 53.79          | 115.70             |
| Other expenses                                                                                                                                                   | 206.36         | 160.09                   | 171.07                                                  | 366.45                   | 274.15         |                    |
| Total expenses                                                                                                                                                   | 1,488.68       | 1,472.57                 | 1,369.42                                                | 2,961.25                 | 2,339.80       |                    |
| Profit before tax                                                                                                                                                | 237.44         | 246.14                   | 307.84                                                  | 483.58                   | 428.93         | 1,157.11           |
| Tax expense                                                                                                                                                      | 1              |                          |                                                         | 10070000                 | A10007213      | E CONTRACT         |
| Current tax                                                                                                                                                      | 58.60          | 62.53                    | 69,64                                                   | 121.13                   | 106.96         | - CONTRACTOR       |
| Deferred tax charge /(credit)                                                                                                                                    | 2.12           | (1.59)                   | 8.29                                                    | 0.53                     | (0.10          |                    |
| Total tax expense                                                                                                                                                | 60.72          | 60.94                    | 77.93                                                   | 121.66                   | 106.86         |                    |
| Net profit for the period                                                                                                                                        | 176.72         | 185.20                   | 229.91                                                  | 361.92                   | 322.07         | 874.06             |
| Other comprehensive income                                                                                                                                       |                |                          | ľ l                                                     |                          |                |                    |
| Items that will not be reclassified to profit or loss  Net changes in fair values of equity instruments carried at fair value through other comprehensive income | 0.11           | 0.10                     | 0.06                                                    | 0.21                     | 0.14           | 0.36               |
| Re-measurements of defined employee benefit plans                                                                                                                | Section 1      |                          | 1.000                                                   | (3.32)                   | (16.62         |                    |
| income tax relating to items that will not be reclassified to profit or                                                                                          | (2.47)         | (0.85)                   | (13.75)                                                 | (3.32)                   | (10.52         | (15.50)            |
| loss                                                                                                                                                             | 0.61           | 0.20                     | 3,46                                                    | 0.81                     | 4.17           | 3,47               |
| Total other comprehensive income                                                                                                                                 | (1.75)         | (0.55)                   |                                                         | (2.30)                   | (12.31         |                    |
| Total comprehensive income                                                                                                                                       | 174.97         | 184.65                   | 219.68                                                  | 359.62                   | 309,76         | 863.94             |
| Earnings per share of ₹ 10 each :                                                                                                                                | Not annualised | Not annualised           | Not annualised                                          | Not annualised           | Not annualised |                    |
| a) Basic (₹)                                                                                                                                                     | 13.39          | 14.03                    | 17.72                                                   | 27.42                    | 25.83          |                    |
| b) Diluted (₹)                                                                                                                                                   | 13.37          | 14.02                    | 17.71                                                   | 27.38                    | 25.82          | 68.05              |
| Paidup equity share capital, equity share of ₹ 10 each<br>Other equity                                                                                           | 134.83         | 134.83                   | 134.83                                                  | 134.83                   | 134.83         | 134.83<br>5,256.76 |