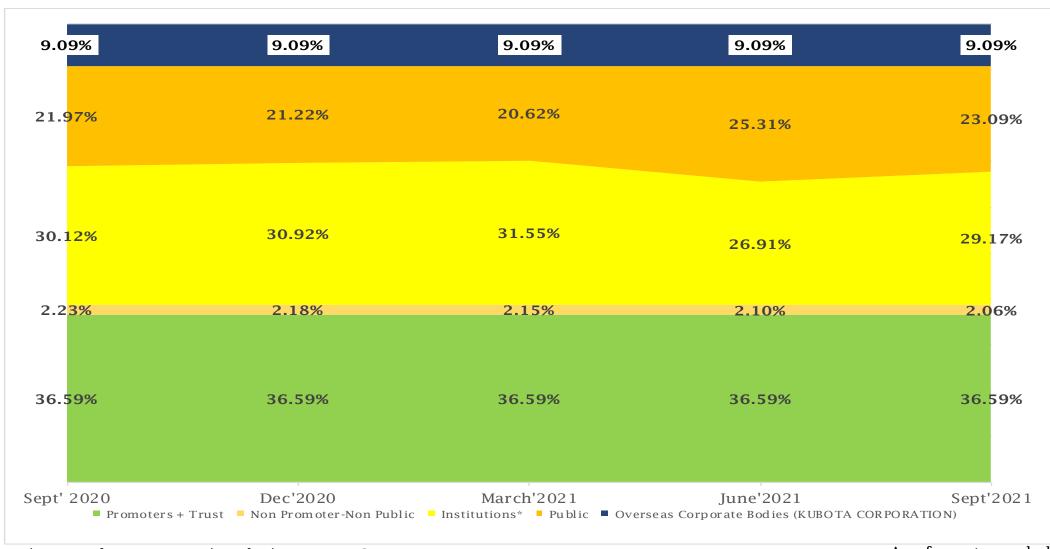

.







EBIT

- · H1: ₹ 5.7 Cr.
- · Margin at 1.5%
- ·YoY up by 817 bps

Capacity utilization ~35%

## Segment Performance: RED



**ENSURING SAFETY AND COMFORT IN RAIL TRANSPORT** 

#### Q2FY22 Segment Highlights: RED





Order Book

- · As of Sept'21 more than ₹ 310 Cr.
- · Key Highlight
- witnessing good traction in tendering process.



ROCE\*: 69.1%



EBIT

- •**Q2**: ₹ 29.4 Cr.
- · YoY down by 9.6%
- QoQ up by 68.8%
- **Margin** at 17.3%
- ·YoY down by 303 bps
- ·QoQ up by 269 bps

#### H1FY22 Segment Highlights: RED





**Order Book** 

- · As of Sept'21 more than ₹ 310 Cr.
- ·Key Highlight
- witnessing good traction in tendering process.



ROCE\*: 51.5%



EBIT

- ·H1: ₹ 46.8 Cr.
- · YoY up by 37.9%
- **Margin** at 16.2%
- ·YoY up by 38 bps

#### **↑ SHAREHOLDING PATTERN**





<sup>\*</sup> FPI/Financial Institutions/ Banks/Insurance Companies

As of quarter ended

## Consolidated Q2FY22 at a Glance



| Particulars             | Unit  | Q2FY22  | Q2FY21  | YoY      | Q1FY21  | QoQ      |
|-------------------------|-------|---------|---------|----------|---------|----------|
| Revenue from operations | ₹ Cr. | 1,673.9 | 1,654.2 | 1.2%     | 1,701.8 | -1.6%    |
| Material Cost           | %     | 66.3%   | 63.5%   | 272 bps  | 68.1%   | -187 bps |
| Manpower Cost           | %     | 8.5%    | 7.8%    | 76 bps   | 8.2%    | 29 bps   |
| EBIDTA                  | ₹ Cr. | 210.3   | 298.1   | -29.5%   | 236.4   | -11.1%   |
| EBIDTA Margin           | %     | 12.6%   | 18.0%   | -546 bps | 13.9%   | -133 bps |
| PBT                     | ₹ Cr. | 234.4   | 304.5