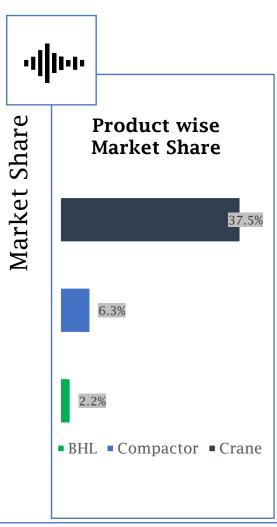

Pick n carry crane and Compactors)
  - In Q2FY22 down by  $\sim$ 15% wrt to LY.
  - In H1FY22 up by  $\sim$ 5% wrt to LY.

### **Q2FY22 Segment Highlights: ECE**





Volume

- **ECE** at 1,074
- · YoY up by 30.8%
- QoQ up by 77.2%
- · Key Highlight
- Served industry down by ~15% in Q2FY22 wrt to LY.
- · YoY
  - **BHL** industry down by ~22%.
  - **Crane** industry up by ~19%
  - Compactors industry up by ~12%.







EBIT

- **Q2**: ₹ 9.0 Cr.
- · Margin at 3.6%
- ·YoY up by 185 bps
- ·QoQ up by 593 bps

Capacity utilization ~45%

### H1FY22 Segment Highlights: ECE





Volume

- **ECE** at 1,680
- · YoY up by 59.1%
- · Key Highlight
- Served industry up by ~5% in H1FY22 wrt to LY.
- · YoY
  - **BHL** industry down by ~6%.
- **Crane** industry up by ~60%
- Compactors industry up by ~39%.







EBIT

- · H1: ₹ 5.7 Cr.
- · Margin at 1.5%
- ·YoY up by 817 bps

Capacity utilization ~35%

## Segment Performance: RED



**ENSURING SAFETY AND COMFORT IN RAIL TRANSPORT** 

#### Q2FY22 Segment Highlights: RED





Order Book

- · As of Sept'21 more than ₹ 310 Cr.
- · Key Highlight
- witnessing good traction in tendering process.



ROCE\*: 69.1%



EBIT

- •**Q2**: ₹ 29.4 Cr.
- · YoY down by 9.6%
- QoQ up by 68.8%
- **Margin** at 17.3%
- ·YoY down by 303 bps
- ·QoQ up by 269 bps

#### H1FY22 Segment Highlights: RED





**Order Book** 

- · As of Sept'21 more than ₹ 310 Cr.
- ·Key Highlight
- witnessing good traction in tendering process.



ROCE\*: 51.5%



EBIT

- ·H1: ₹ 46.8 Cr.
- · YoY up by 37.9%
- **Margin** at 16.2%
- ·YoY up by 38 bps

#### **↑ SHAREHOLDING PATTERN**





<