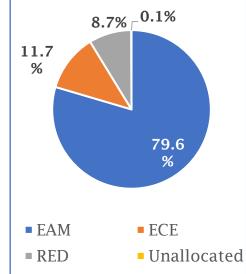

-|---------|---------|----------|
| Domestic Tractor Market Share | %     | 9.9     | 10.2    | -31 bps  |
| Revenue from operations       | ₹ Cr. | 3,333.8 | 2,701.3 | 23.4%    |
| Material Cost                 | %     | 67.4    | 65.0    | 244 bps  |
| Manpower Cost                 | %     | 8.3     | 9.3     | -102 bps |
| EBIDTA                        | ₹ Cr. | 443.3   | 420.5   | 5.4%     |
| EBIDTA Margin                 | %     | 13.3    | 15.6    | -227 bps |
| PAT                           | ₹ Cr. | 361.9   | 322.1   | 12.4%    |
| EPS                           | ₹     | 27.42   | 25.83   | 6.2%     |

# H1FY22 Highlights YoY





# Volume & Sales

- **EAM** at 47,008 • YoY up by 10.4%
- **ECE** at 1,680 • YoY up by 59.1%
- **RED** at ₹ 289.6 Cr. • YoY up by 34.6%



Revenue









EBIDTA

- · H1 ₹ 443.3 Cr.
  - · Margin at 13.3%
  - · YoY margin down by 227 bps



- · Product Mix
- Impact of adverse commodity prices



Profit

- · <u>H1</u>
- · **PAT**: ₹ 361.9 Cr.
- · YoY up by 12.4%
- **PAT** Margin at 10.9%
- · YoY margin down by 107 bps.
- **EPS**: ₹ 27.42
- YoY up by 6.2%

**ROCE\*** :17.6%

**ROE**\* :13.0%

# H1 - YoY Revenue grew by 23.4%; EBIT up by 12.9%





# H1 Revenue Key Highlights (YoY)

- Tractor Sales up by 10.4% at 47,008 units
- Construction Sales up by 59.1% at 1,680 units
- Railway division revenue up by 34.6%

# **H1 EBIT Key Highlights**

- Operating leverage across divisions
- Adverse commodity prices

# **Credit Rating & Debt Profile**





### Please note:-

- 1. Nos. from FY 11-12 to FY 14-15 is as per IGAAP.
- 2. Finance Cost for FY