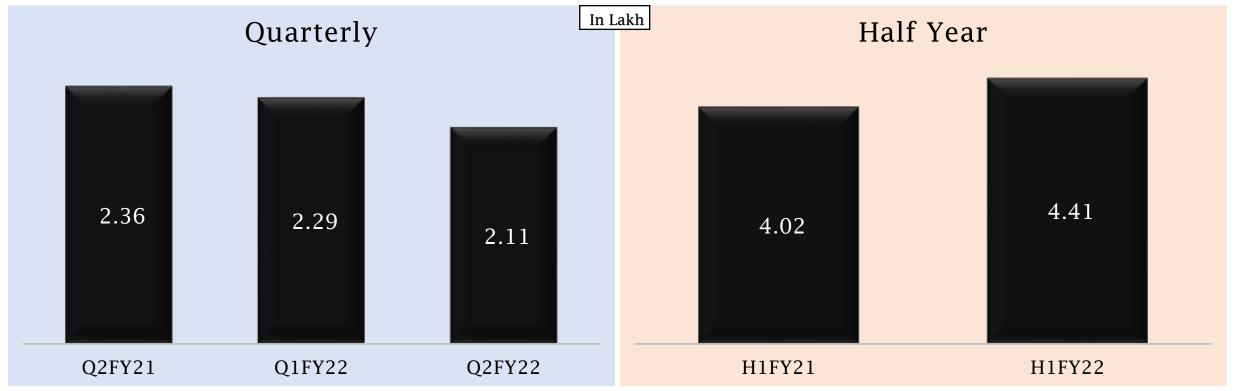

try is constantly changing and adapting to the fast-changing environment. There is a positive sentiment across industry, and we feel, tractor and Agri equipment industry is clawing back to a sustained momentum and growth path. We hope the festivity around will also propel the demand and distribution. PM Gati Shakti National Master Plan will also help to push infrastructure segment with logistics ease and multimodal connectivity. We are witnessing encouraging developments in construction and railway equipment segment too and are hopeful of a wider recovery soon. We still maintain our preparedness with all safety protocols and guidelines and are well aligned with national efforts."

# **Segment Performance: EAM**



**Powering The Dreams Of Farmer** 

# Domestic Tractor Industry Overview





- In Q2FY22 on Y-o-Y domestic Industry down by 10.6%.
- Industry in Q1FY22 on Y-o-Y basis in North and central region down by ~19%, whereas industry down by ~3% in South and west region.

#### **Q2FY22 Segment Highlights: EAM**





# Volume

- · **Domestic** at 18,950
- · YoY down by 18.2%
- · QoQ down by 22.7%
- **Export** at 2,123
- YoY up by 65.2%
- QoQ up by 47.9%
- **Total** at 21,073
- · YoY down by 13.8%
- · OoO down by 18.7%



Market

**Domestic** 

- Share · Market Share at 9.0% · YoY down by 83 bps
  - · QoQ down by 171 bps





Ž

## evenue · At ₹ 1,240.9 Cr.

- · YoY down by 6.1%
- · QoQ down by 12.1%

#### · Farmtrac : Powertrac sales ratio 48:52

- ·as against 45:55 YoY
- ·as against 43:57 QoQ

#### ·Ratio of less than 40 HP: 40 HP Plus ratio at 40:60

- ·as against 37:63