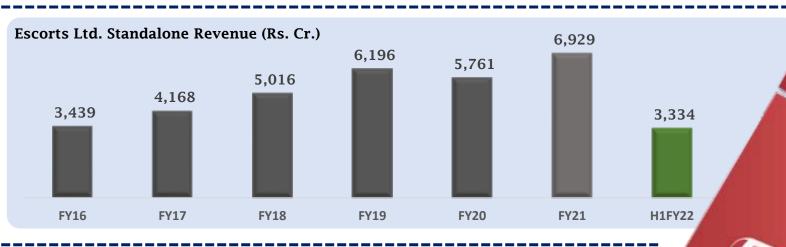

|                                                                                                                                                                  |                | remove distribute        | Standalone                                              | raculto                  |                |                    |
|------------------------------------------------------------------------------------------------------------------------------------------------------------------|----------------|--------------------------|---------------------------------------------------------|--------------------------|----------------|--------------------|
| Particulars                                                                                                                                                      | 3 Months ended | Preceding 3 months ended | Corresponding 3<br>months ended in<br>the previous year | For the Six Months ended |                | For the year ended |
|                                                                                                                                                                  | 30-09-2021     | 30-06-2021               | 30-09-2020                                              | 30-09-2021               | 30-09-2020     | 31-03-2021         |
|                                                                                                                                                                  | Unaudited      | Unaudited                | Unaudited                                               | Unaudited                | Unaudited      | Audited            |
| Income                                                                                                                                                           |                |                          |                                                         |                          |                |                    |
| Revenue from operations                                                                                                                                          | 1,662.26       | 1,671.49                 | 1,639.70                                                | 3,333.75                 | 2,701.33       | 6,929,29           |
| Other income                                                                                                                                                     | 63.86          | 47.22                    | 37.56                                                   | 111,08                   | 67.40          | 154.56             |
| Total income<br>Expenses                                                                                                                                         | 1,726.12       | 1,718.71                 | 1,677.26                                                | 3,444.83                 | 2,768.73       | 7,083.85           |
| Cost of malenals consumed                                                                                                                                        | 1,314.40       | 1,114.85                 | 983.22                                                  | 2,429.25                 | 1,382.68       | 4.026 19           |
| Purchases of stock-in-trade                                                                                                                                      | 140.80         | 113.41                   | 127.66                                                  | 254.21                   | 199.40         | 440.08             |
| Changes in inventories of finished goods, work-in-progress and stock-in-trade                                                                                    | (348,99)       | (87.20)                  | (68.66)                                                 | (436.19)                 | 172,89         | 127.40             |
| Employee benefits expense                                                                                                                                        | 139.59         | 137.11                   | 125.56                                                  | 276.70                   | 251.75         | 534 55             |
| Finance costs                                                                                                                                                    | 3.61           | 2.95                     | 3.21                                                    | 6.56                     | 5.14           | 10.98              |
| Depreciation & amortisation expense                                                                                                                              | 32.91          | 31.36                    | 27.36                                                   | 64.27                    | 53.79          | 115.70             |
| Other expenses                                                                                                                                                   | 206.36         | 160.09                   | 171.07                                                  | 366.45                   | 274.15         |                    |
| Total expenses                                                                                                                                                   | 1,488.68       | 1,472.57                 | 1,369.42                                                | 2,961.25                 | 2,339.80       |                    |
| Profit before tax                                                                                                                                                | 237.44         | 246.14                   | 307.84                                                  | 483.58                   | 428.93         | 1,157.11           |
| Tax expense                                                                                                                                                      | 1              |                          |                                                         | 10070000                 | A10007213      | E CONTRACT         |
| Current tax                                                                                                                                                      | 58.60          | 62.53                    | 69,64                                                   | 121.13                   | 106.96         | - CONTRACTOR       |
| Deferred tax charge /(credit)                                                                                                                                    | 2.12           | (1.59)                   | 8.29                                                    | 0.53                     | (0.10          |                    |
| Total tax expense                                                                                                                                                | 60.72          | 60.94                    | 77.93                                                   | 121.66                   | 106.86         |                    |
| Net profit for the period                                                                                                                                        | 176.72         | 185.20                   | 229.91                                                  | 361.92                   | 322.07         | 874.06             |
| Other comprehensive income                                                                                                                                       |                |                          | ľ l                                                     |                          |                |                    |
| Items that will not be reclassified to profit or loss  Net changes in fair values of equity instruments carried at fair value through other comprehensive income | 0.11           | 0.10                     | 0.06                                                    | 0.21                     | 0.14           | 0.36               |
| Re-measurements of defined employee benefit plans                                                                                                                | Section 1      |                          | 1.000                                                   | (3.32)                   | (16.62         |                    |
| income tax relating to items that will not be reclassified to profit or                                                                                          | (2.47)         | (0.85)                   | (13.75)                                                 | (3.32)                   | (10.52         | (15.50)            |
| loss                                                                                                                                                             | 0.61           | 0.20                     | 3,46                                                    | 0.81                     | 4.17           | 3,47               |
| Total other comprehensive income                                                                                                                                 | (1.75)         | (0.55)                   |                                                         | (2.30)                   | (12.31         |                    |
| Total comprehensive income                                                                                                                                       | 174.97         | 184.65                   | 219.68                                                  | 359.62                   | 309,76         | 863.94             |
| Earnings per share of ₹ 10 each :                                                                                                                                | Not annualised | Not annualised           | Not annualised                                          | Not annualised           | Not annualised |                    |
| a) Basic (₹)                                                                                                                                                     | 13.39          | 14.03                    | 17.72                                                   | 27.42                    | 25.83          |                    |
| b) Diluted (₹)                                                                                                                                                   | 13.37          | 14.02                    | 17.71                                                   | 27.38                    | 25.82          | 68.05              |
| Paidup equity share capital, equity share of ₹ 10 each<br>Other equity                                                                                           | 134.83         | 134.83                   | 134.83                                                  | 134.83                   | 134.83         | 134.83<br>5,256.76 |