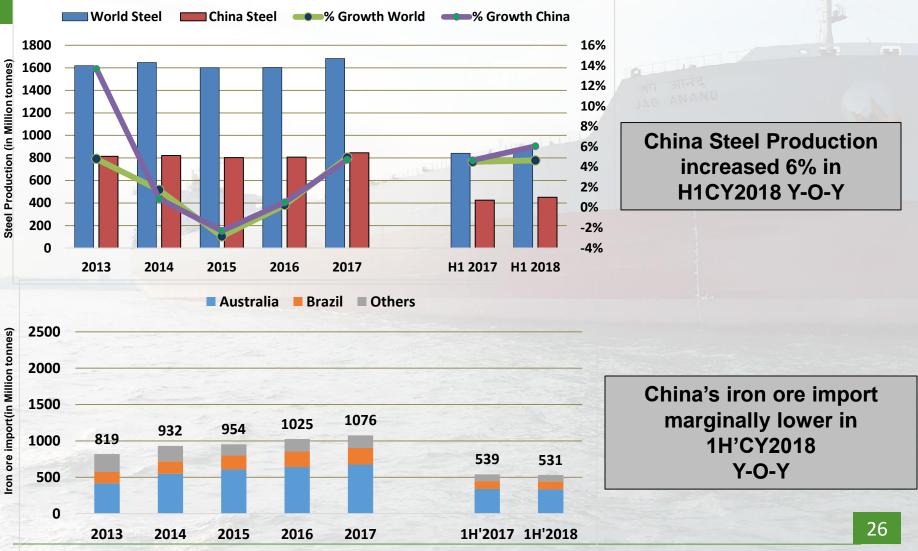

------------------------------|-----|
| Product (YTD 2018)             |     |

| Fleet(No. of Vessels) | 20-Jul-18 | 1-Jan-18 | 1-Jan-17 |
|-----------------------|-----------|----------|----------|
| VLGC                  | 268       | 266      | 243      |

| Order Book (No. of Vessels)     | 2018 | 2019 | 2020+ | Total |
|---------------------------------|------|------|-------|-------|
| Orderbook as % of current fleet | 1%   | 9%   | 4%    | 13.8% |



#### BULKER ASSET PRICES 5-YEAR OLD



Dry Bulk asset prices on average rose by about 7% in Q22018 compared to Q22017. In Q2CY2018, Capesize prices have increased marginally.



#### **BALTIC DRY INDEX**



Baltic Dry Index hits 4.5 year high of 1,774 in Jul'18 from a low of 291 in Feb'16.



#### **CHINA IRON ORE & STEEL PRODUCTION**



Source - Industry Reports



#### **CHINA COAL IMPORTS**





### WORLD FLEET GROWTH DRY BULK



| Fleet(in mn Dwt) | 20-Jul-18 | 1-Jan-18 | 1-Jan-17 | 1-Jan-16 |
|------------------|-----------|----------|----------|----------|
| Capesize         | 330       | 324      | 315      | 309      |
| Panamax          | 205       | 202      | 196      | 195      |
| Handymax         | 199       | 196      | 189      | 180      |
| Handysize        | 97        | 96       | 94       | 93       |
| Total            | 831       | 818      | 794      | 776      |

| Orderbook<br>(mn Dwt) | 2018 | 2019 | 2020 | 2021+ | Total |
|-----------------------|------|------|------|-------|-------|
| Orderbook<br>(%Fleet) | 2%   | 4%   | 3%   | 1%    | 9.6%  |





#### SCRAPPING

| Vessel<br>Category | Fleet