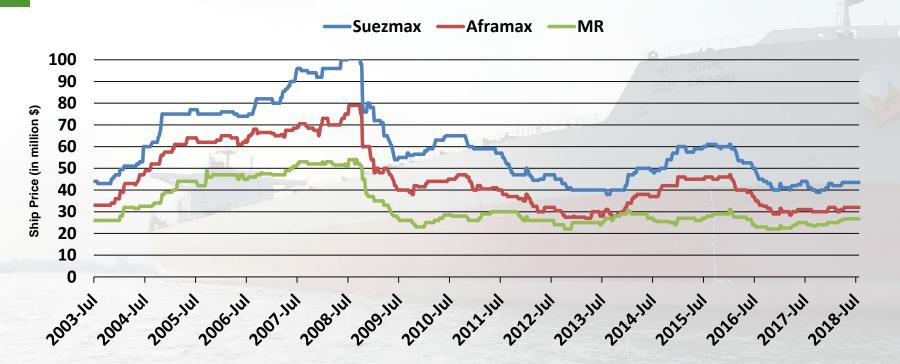

#### TIMING THE SALES & PURCHASE OF VESSELS

Sales & Purchase (Crude Oil Tankers) vs Suezmax 5 year old

## TANKERS – ASSET PRICE MOVEMENT (5-YEAR OLD)

Crude Tanker asset prices marginally improved compared to CY2017. Whereas, Product Tankers asset prices have improved 10% compared to CY2017.