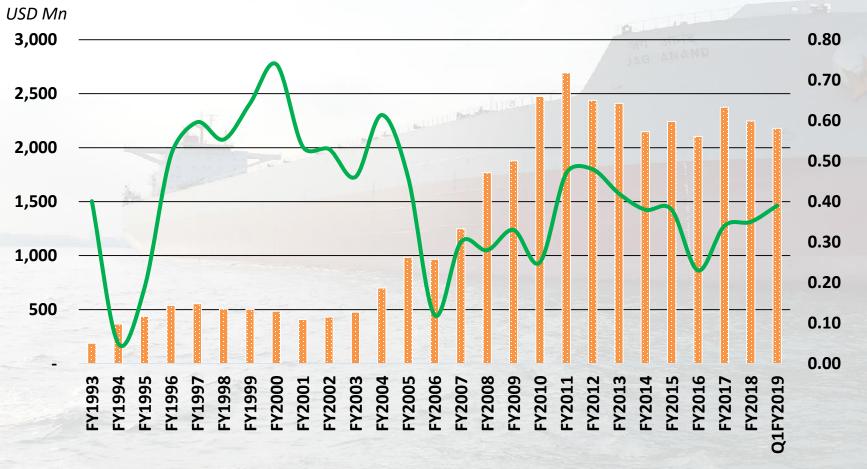

#### NET DEBT/EQUITY & TOTAL CAPITAL EMPLOYED (CONSOLIDATED)

Total Capital Employed —Net Debt/Equity (RHS)