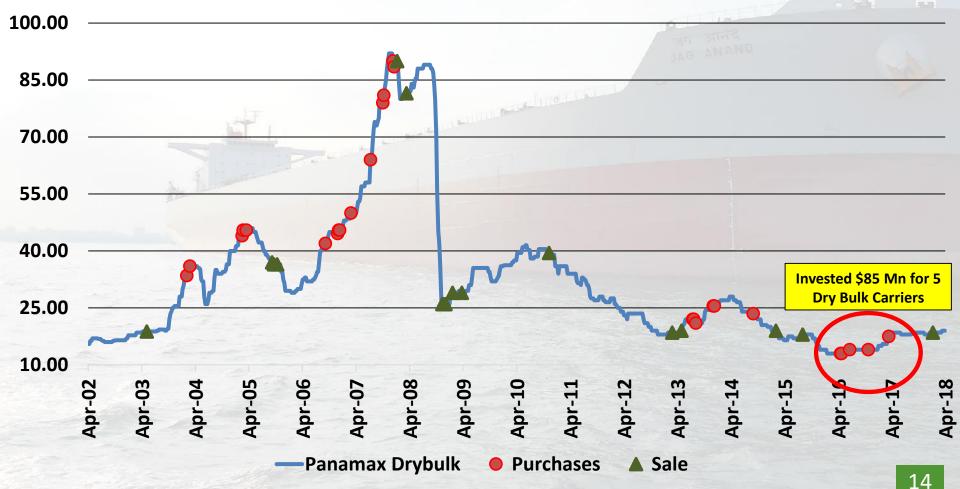

#### TIMING THE SALES & PURCHASE OF VESSELS

Sale & Purchase (DryBulk) Vs Capesize 5 year old