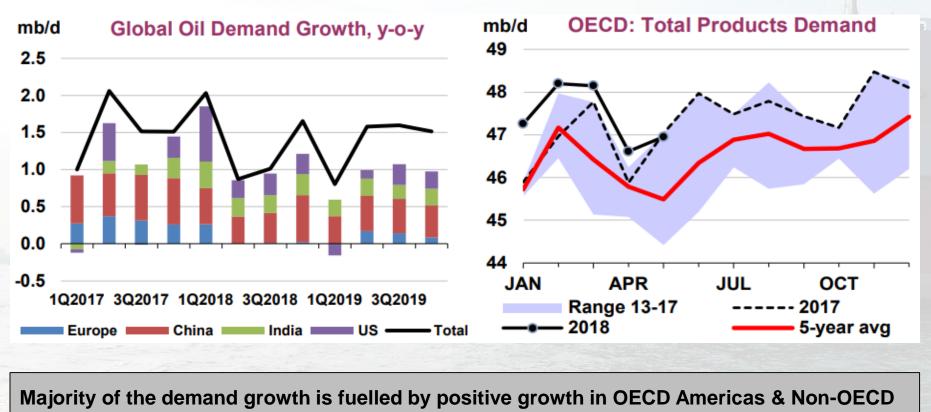

ELS

Sales & Purchase (Crude Oil Tankers) vs Suezmax 5 year old





#### TIMING THE SALES & PURCHASE OF VESSELS

Sale & Purchase (Product Tankers) Vs MR 5 year old





#### TIMING THE SALES & PURCHASE OF VESSELS

Sale & Purchase (DryBulk) Vs Capesize 5 year old









## TANKERS – ASSET PRICE MOVEMENT (5-YEAR OLD)



Crude Tanker asset prices marginally improved compared to CY2017. Whereas, Product Tankers asset prices have improved 10% compared to CY2017.



#### CRUDE OIL SUPPLY & DEMAND



In Q2CY18 refining throughput growth was relatively lower as compared to growth seen during Q2CY17, due to rising oil prices. Further crude stock draws in consuming region and recent start up of oil pipeline into China collectively capped demand for seaborne crude.



#### CRUDE & PRODUCT GROWTH



Asia.



#### CRUDE INVENTORIES



Crude Inventories in 2018 is amongst the lowest in last five years due to high stock draws.



#### **CRUDE OIL IMPORTS (US & China)**



In Q2CY2018, China imported 4% higher crude oil than Q2CY2017



#### **CRUDE OIL EXPORTS (US)**



## In 2018, US significantly increased their crude oil exports due to margins improvement and high crude production



#### WORLD FLEET GROWTH CRUDE TANKERS

| Tanker Fleet (mn Dwt) | 20-Jul-18 | 1-Jan-18 | 1-Jan-17 | 1-Jan-16 | 1-Jan-15 | 1-Jan-14 |
|-----------------------|-----------|----------|----------|----------|----------|----------|
| VLCC                  | 223.88    | 225.10   | 213.80   | 200.00   | 193.75   | 186.13   |
| Suezmax               | 81.80     | 80.60    | 74.60    | 71.09    | 69.68    | 68.43