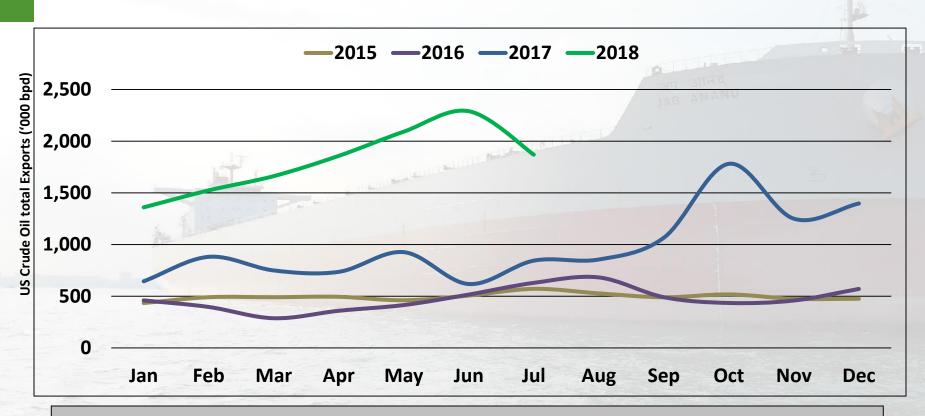

#### **CRUDE OIL EXPORTS (US)**

## In 2018, US significantly increased their crude oil exports due to margins improvement and high crude production

#### **CRUDE OIL IMPORTS (US & China)**

In Q2CY2018, China imported 4% higher crude oil than Q2CY2017