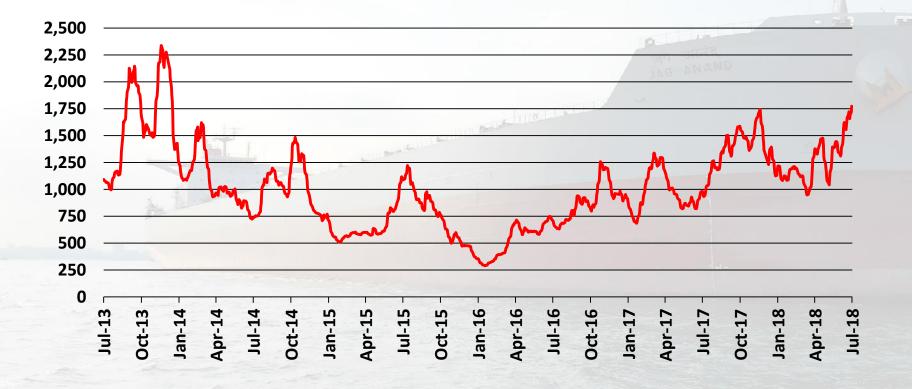

#### **BALTIC DRY INDEX**

Baltic Dry Index hits 4.5 year high of 1,774 in Jul'18 from a low of 291 in Feb'16.