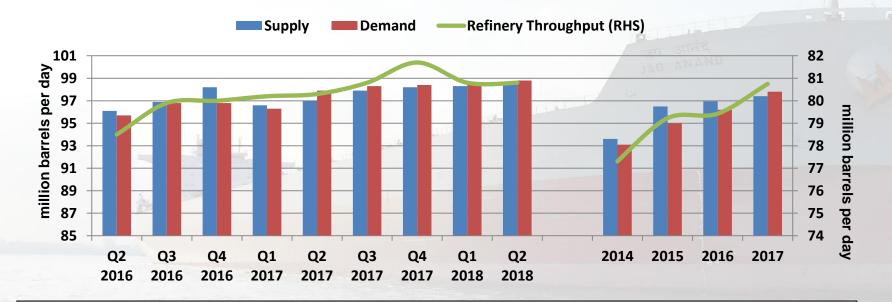

#### CRUDE OIL SUPPLY & DEMAND

In Q2CY18 refining throughput growth was relatively lower as compared to growth seen during Q2CY17, due to rising oil prices. Further crude stock draws in consuming region and recent start up of oil pipeline into China collectively capped demand for seaborne crude.