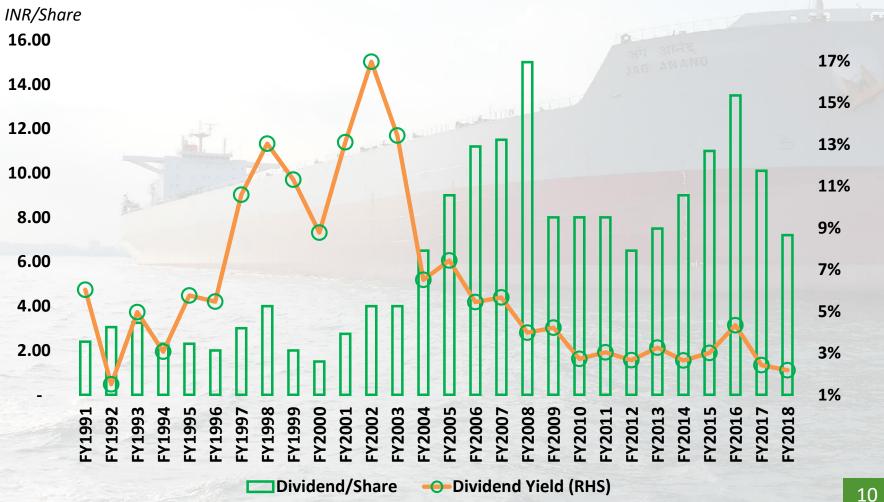

handling Tug Cum Supply Vessels            | 8               | 8.96               |  |  |  |  |
| Multipurpose Platform Supply & Support<br>Vessels | 2               | 8.42               |  |  |  |  |
| ROV Support Vessels                               | 5               | 7.13               |  |  |  |  |



## BUSINESS PHILOSOPHY



#### 4 KEYS TO OUR SUCCESS



7



# STRENGTH & FLEXIBILITY

**Strong Cash & Liquidity Position** 

Low cost of debt capital & strong relationship with lenders

Sales & Purchase: Capability to execute in secondhand/newbuilding market

**Stringent adherence to Risk Management policies** 



9

#### NET DEBT/EQUITY & TOTAL CAPITAL EMPLOYED (CONSOLIDATED)



Total Capital Employed —Net Debt/Equity (RHS)



#### **DIVIDEND/SHARE** (30+ YEARS CONTINUOUS DIVIDEND)





#### ROE & ROCE (CONSOLIDATED)





#### TIMING THE SALES & PURCHASE OF VESSELS

Sales & Purchase (Crude Oil Tankers) vs Suezmax 5 year old





#### TIMING THE SALES & PURCHASE OF VESSELS

Sale & Purchase (Product Tankers) Vs MR 5 year old





#### TIMING THE SALES & PURCHASE OF VESSELS

Sale & Purchase (DryBulk) Vs Capesize 5 year old









## TANKERS – ASSET PRICE MOVEMENT (5-YEAR OLD)



Crude Tanker asset prices marginally improved compared to CY2017. Whereas, Product Tankers asset prices have improved 10% compared to CY2017.



#### CRUDE OIL SUPPLY & DEMAND



In Q2CY18 refining throughput growth was relatively lower as compared to growth seen during Q2CY17, due to rising oil prices. Further crude stock draws in consuming region and recent start up of oil pipeline into China