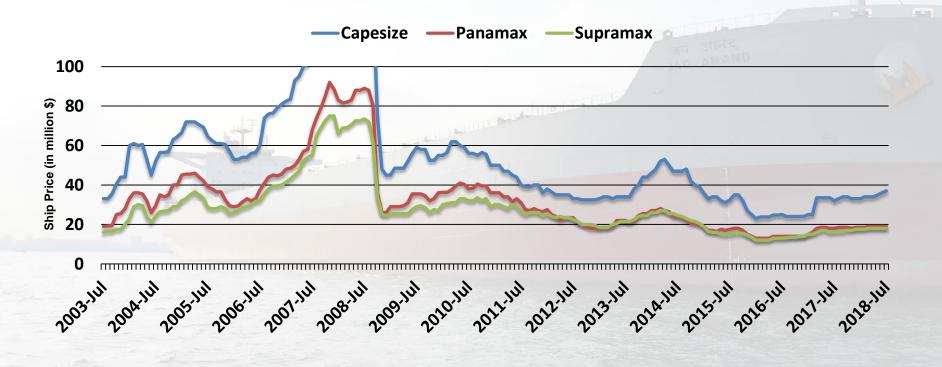

#### TIMING THE SALES & PURCHASE OF VESSELS

Sale & Purchase (DryBulk) Vs Capesize 5 year old

#### BULKER ASSET PRICES 5-YEAR OLD

Dry Bulk asset prices on average rose by about 7% in Q22018 compared to Q22017. In Q2CY2018, Capesize prices have increased marginally.