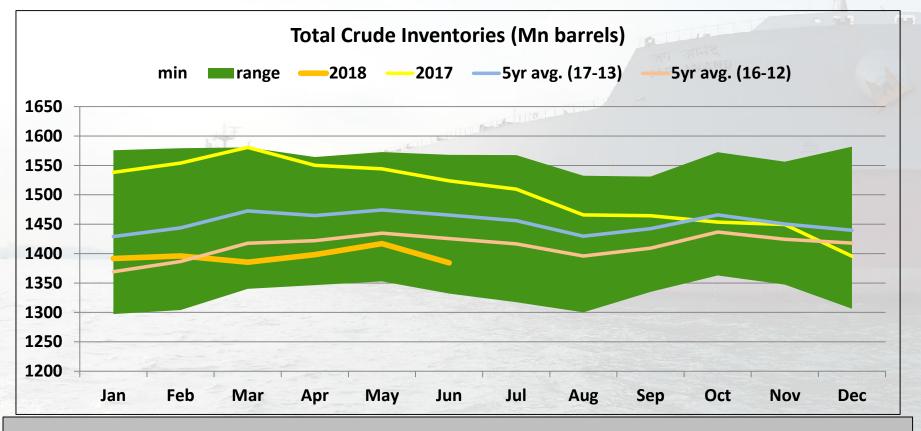

#### CRUDE INVENTORIES

Crude Inventories in 2018 is amongst the lowest in last five years due to high stock draws.