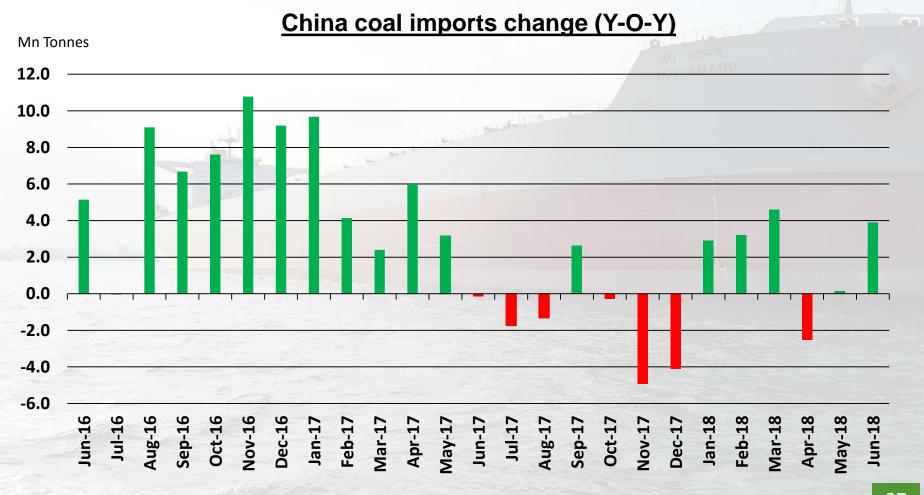

|     |

| Fleet(No. of Vessels) | 20-Jul-18 | 1-Jan-18 | 1-Jan-17 |
|-----------------------|-----------|----------|----------|
| VLGC                  | 268       | 266      | 243      |

| Order Book (No. of Vessels)     | 2018 | 2019 | 2020+ | Total |
|---------------------------------|------|------|-------|-------|
| Orderbook as % of current fleet | 1%   | 9%   | 4%    | 13.8% |



#### BULKER ASSET PRICES 5-YEAR OLD



Dry Bulk asset prices on average rose by about 7% in Q22018 compared to Q22017. In Q2CY2018, Capesize prices have increased marginally.



#### **BALTIC DRY INDEX**



Baltic Dry Index hits 4.5 year high of 1,774 in Jul'18 from a low of 291 in Feb'16.



#### **CHINA IRON ORE & STEEL PRODUCTION**



Source - Industry Reports



#### **CHINA COAL IMPORTS**





### WORLD FLEET GROWTH DRY BULK



| Fleet(in mn Dwt) | 20-Jul-18 | 1-Jan-18 | 1-Jan-17 | 1-Jan-16 |
|------------------|-----------|----------|----------|----------|
| Capesize         | 330       | 324      | 315      | 309      |
| Panamax          | 205       | 202      | 196      | 195      |
| Handymax         | 199       | 196      | 189      | 180      |
| Handysize        | 97        | 96       | 94       | 93       |
| Total            | 831       | 818      | 794      | 776      |

| Orderbook<br>(mn Dwt) | 2018 | 2019 | 2020 | 2021+ | Total |
|-----------------------|------|------|------|-------|-------|
| Orderbook<br>(%Fleet) | 2%   | 4%   | 3%   | 1%    | 9.6%  |





#### SCRAPPING

| Vessel<br>Category | Fleet<br>(mn Dwt) | Scrapping(% of beginning world fleet) |