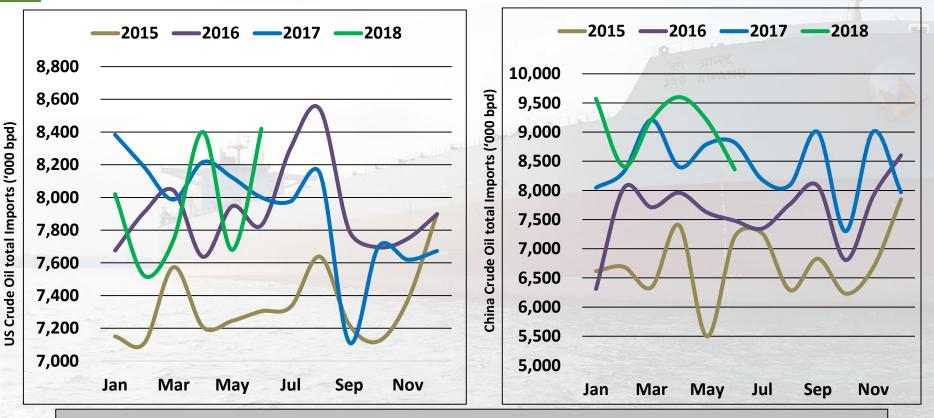

#### **CRUDE OIL IMPORTS (US & China)**

In Q2CY2018, China imported 4% higher crude oil than Q2CY2017