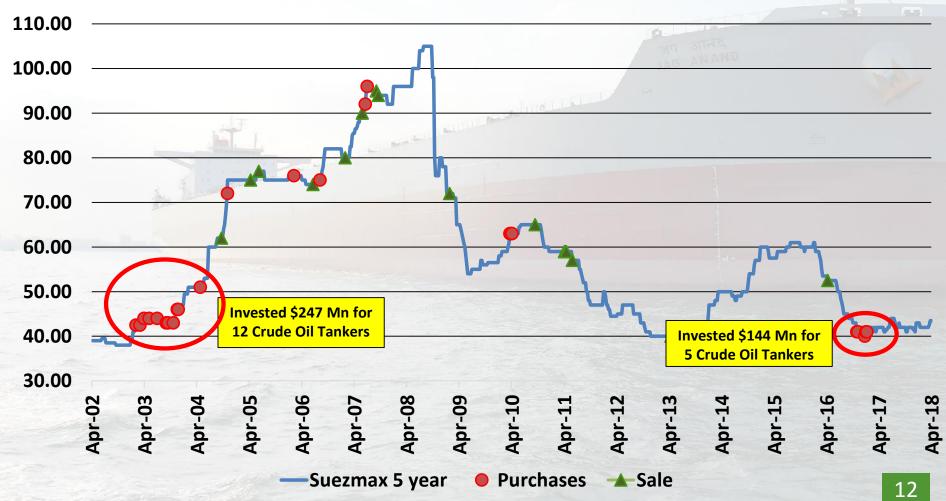

#### TIMING THE SALES & PURCHASE OF VESSELS

Sales & Purchase (Crude Oil Tankers) vs Suezmax 5 year old