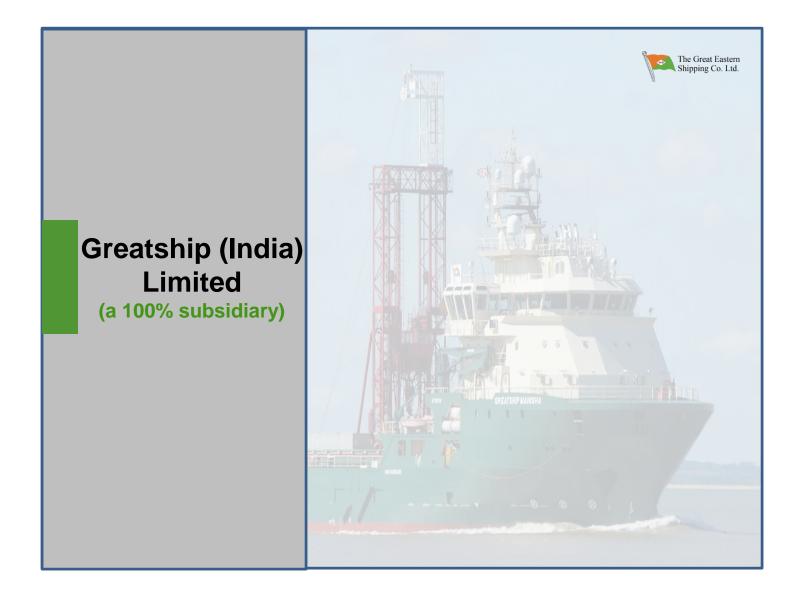

#### **OFFSHORE E&P SPENDING**

According to various industry reports, after the sharp fall over last 3 years, the E&P spending is expected to further decline, albeit marginally, in 2018