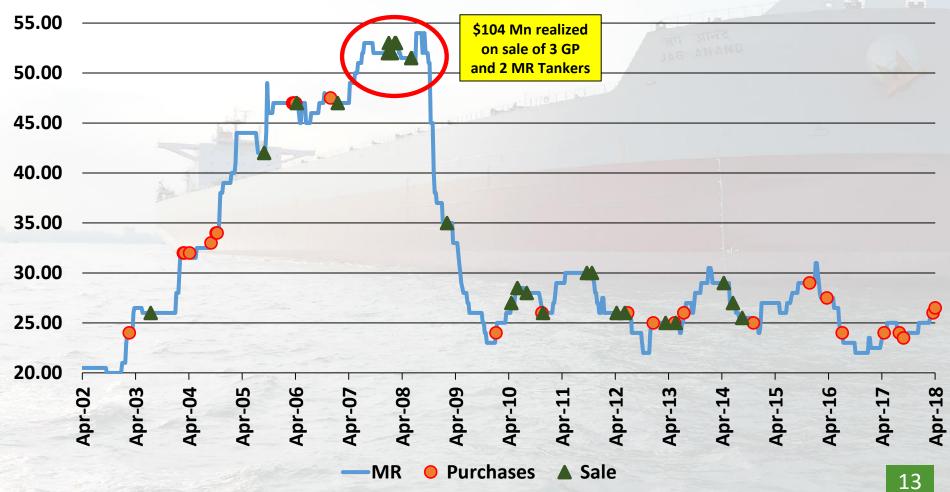

#### TIMING THE SALES & PURCHASE OF VESSELS

Sale & Purchase (Product Tankers) Vs MR 5 year old