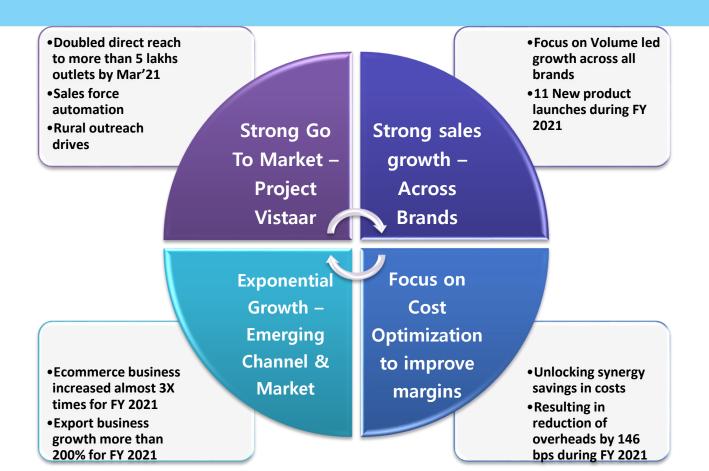

## **Key Growth Drivers – For the Quarter and Year**

- Focus on emerging channels like
   Ecommerce
- Optimizing stock levels at CFAs in the last mile being increased to minimize impact of lockdown/curfew
- Ensuring continuous supply and support by procuring necessary approvals to ensure last mile connectivity

## **Looking forward – Near Term Outlook**

2<sup>nd</sup> wave – Impact can not be predicted

Least disruptions in our operations ensured through our agile actions

Focus on expanding category growth across brands
Driving volume led growth

Gross margin pressure may continue
Inflations in commodity and packing material prices a concern

Continue improvement in EBIDTA Margins
Unlocking synergy savings and operating leverage