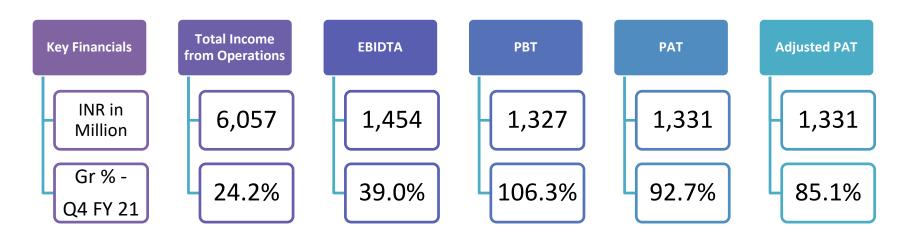

## **Strong Quarterly Performance**

<sup>\*</sup> Adjusted PAT = PAT excluding exceptional items

<sup>\*</sup> Adjusted PAT = PAT excluding exceptional items