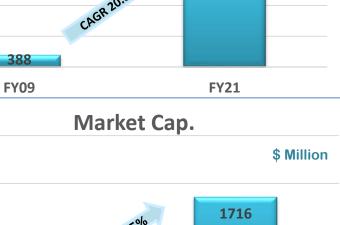

## **Healthy Financials with strong CAGR**

**FY21** 

45

**FY09** 

FY09 financials as per IGAAP; FY17 financials as per INDAS and hence not comparable Market Cap is calculated as on 31st March 2021