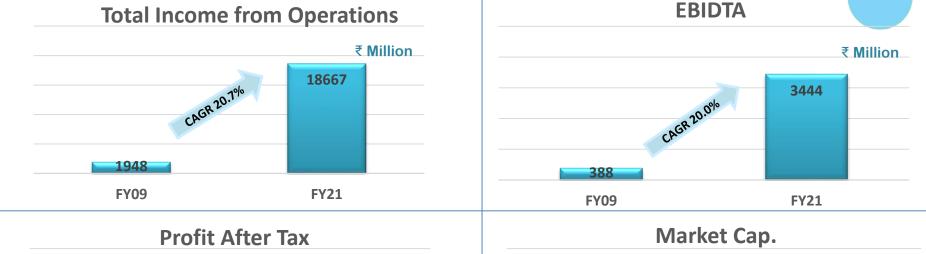

## **Healthy Financials with strong CAGR**

**FY21** 

45

**FY09** 

FY09 financials as per IGAAP; FY17 financials as per INDAS and hence not comparable Market Cap is calculated as on 31st March 2021