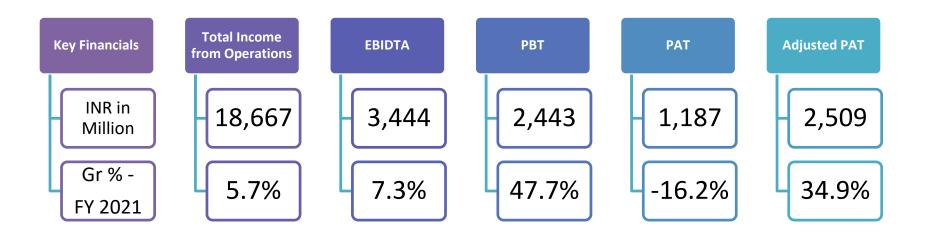

## **Strong Quarterly Performance**

<sup>\*</sup> Adjusted PAT = PAT excluding exceptional items

<sup>\*</sup> Adjusted PAT = PAT excluding exceptional items