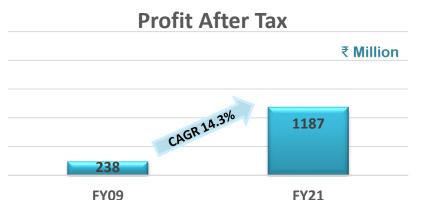

## **Healthy Financials with strong CAGR**

**FY21** 

45

**FY09** 

FY09 financials as per IGAAP; FY17 financials as per INDAS and hence not comparable Market Cap is calculated as on 31st March 2021