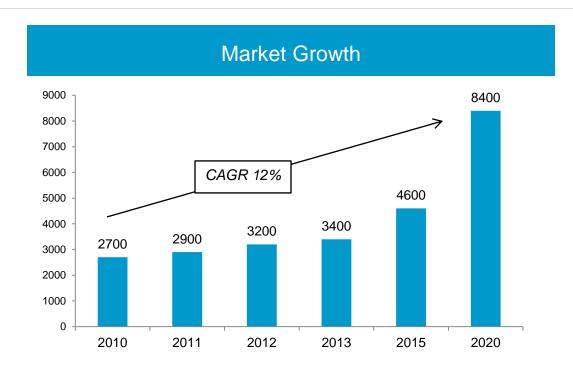

### **Market Growth**

### **Drivers**

- Infrastructure investment will lead mid tier segment to grow at CAGR 12%
- 20 Coil Lines to grow to 25 lines by 2015

AkzoNobel India: Global track record of product range