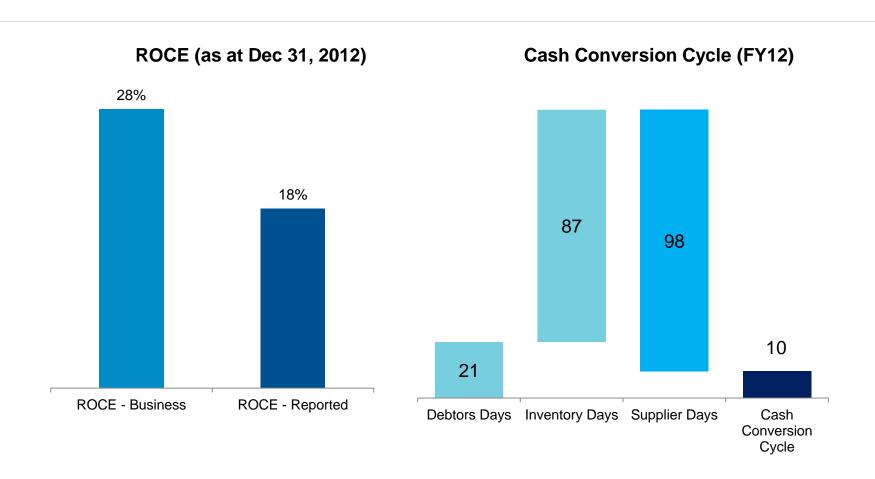

# **Key Financial Parameters**

# Margins reflecting Industry trends...

Dec 2012

## **Robust Financial parameters**