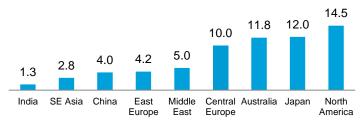

### **Automotive Outlook in India**

### **Drivers**

- Technology shift from 1K to 2K and from solvent to water-base
- One of the fastest growing automobile market emerging auto hub
- Emergence of MSO (Multi shop operators) chains e.g My TVS, Carz, Bosch.