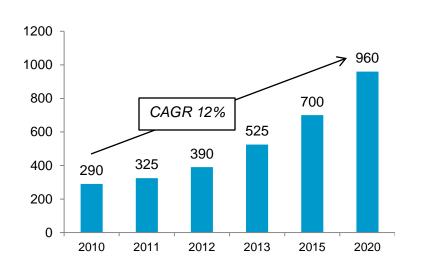

### **Automotive Outlook in India**

### **AkzoNobel**

#### **Market Growth**

### **Drivers**

- Technology shift from 1K to 2K and from solvent to water-base
- One of the fastest growing automobile market emerging auto hub
- Emergence of MSO (Multi shop operators) chains e.g My TVS, Carz, Bosch.