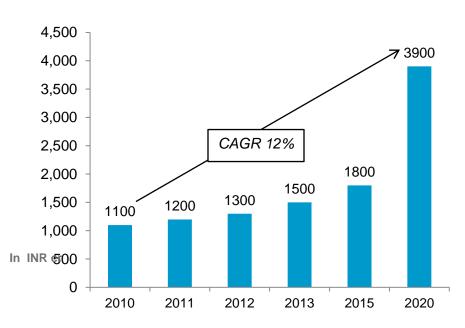

## **Coil Coatings Outlook in India**

### **Market Growth**

### **Drivers**

- Infrastructure investment will lead mid tier segment to grow at CAGR 12%
- 20 Coil Lines to grow to 25 lines by 2015

AkzoNobel India: Global track record of product range