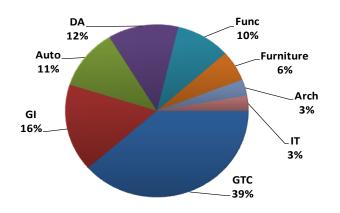

## **Specialty Chemicals Outlook in India**

#### **Drivers**

Market size for 3 active BU's is expected to grow to around INR 8,400 cr by 2020

All end user segment growth projected ~12%

**AkzoNobel India: Diverse Portfolio** 