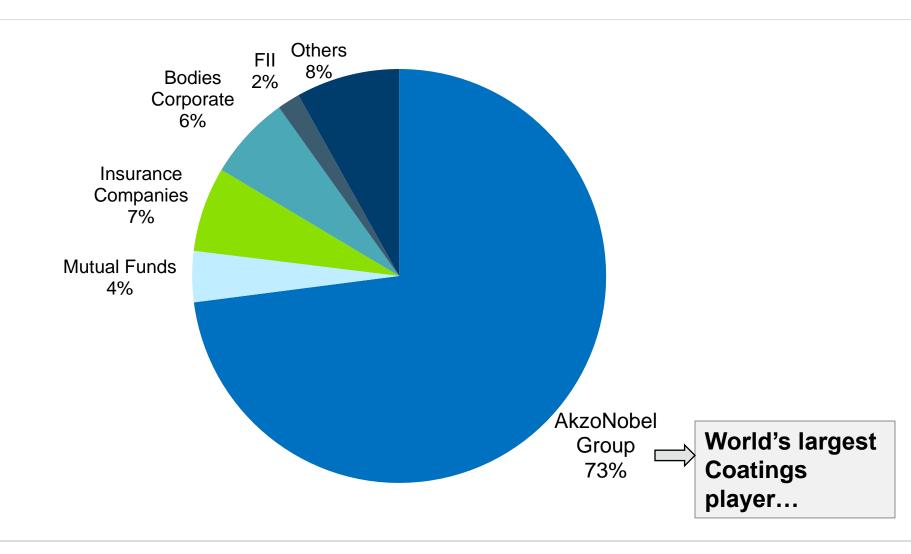

# **AkzoNobel India- building the future....**

Mumbai March 7, 2013





### Welcome to AkzoNobel in India



## **Current AkzoNobel footprint in India**



# AkzoNobel in India post merger...a portfolio to reckon with..



# **Current Shareholding Pattern (Feb 2013)**



# **Indian Coatings Market and Consumer Trends**







# Coatings market – anticipated blip in growth story



### **Market growth drivers**

# Inherent growth in the construction industry

- Demographic changes
- Greater prosperity
- Infrastructure investment

# Shift to mid and premium tier as consumers trade up

- GDP/capita to increase 3.5x by 2020 touching same levels as Brazil today
- Faster internal repaint cycles expected

# **Macro Trends for Coatings Industry**





# How global megatrends affect our industry

### Population growth

6.8 billion people today to over 9 billion in 2050



### Quality of life

a new middle class 3 billion people emerging over the next 20 years



### Climate change

increase the need for energy efficiency and low carbon & renewable energy sources