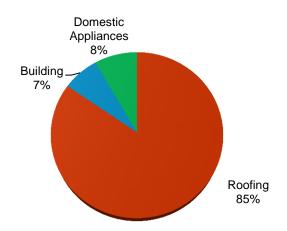

## **Protective Coatings Outlook in India**

#### **Drivers**

- Planned power capacity of 15-20 Gigawatt p.a.
- Infrastructure investment
- Investments in high growing segments lead to OEM growth that supply equipment

AkzoNobel India: Key coatings supplier for wind sector/ thermal projects