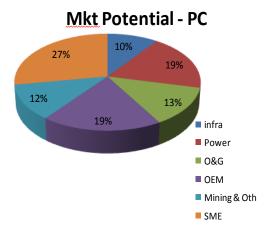

## **Specialty Chemicals Outlook in India**

#### **Drivers**

Market size for 3 active BU's is expected to grow to around INR 8,400 cr by 2020

All end user segment growth projected ~12%

**AkzoNobel India: Diverse Portfolio** 