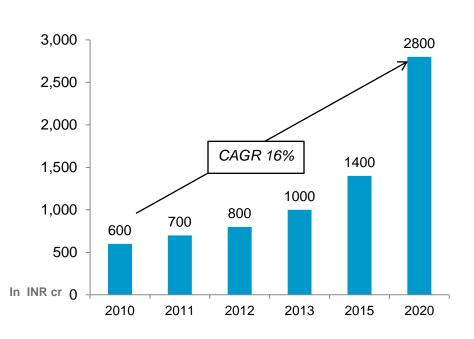

## **Protective Coatings Outlook in India**

#### **Drivers**

- Planned power capacity of 15-20 Gigawatt p.a.
- Infrastructure investment
- Investments in high growing segments lead to OEM growth that supply equipment

AkzoNobel India: Key coatings supplier for wind sector/ thermal projects