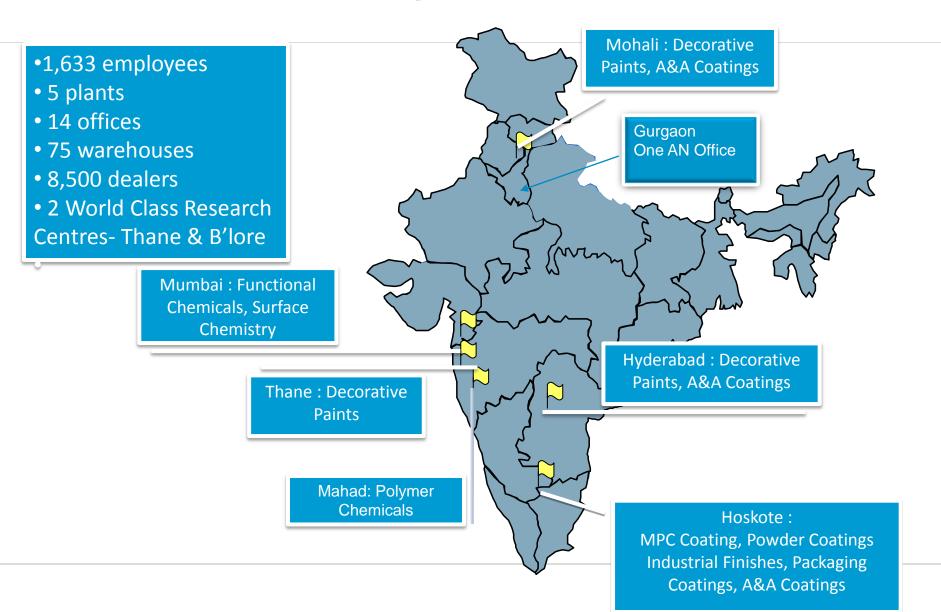

## **Current AkzoNobel footprint in India**

### **AkzoNobel**

3 Manufacturing Sites

**63 Warehouses** 