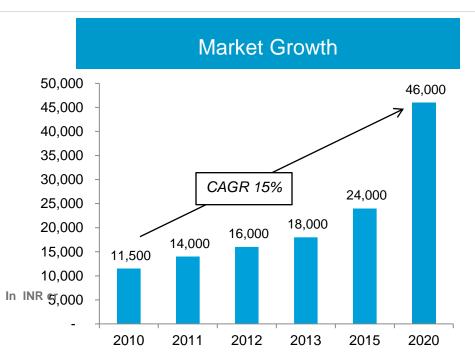

#### **Market Growth**

### **Drivers**

- Technology shift from 1K to 2K and from solvent to water-base
- One of the fastest growing automobile market emerging auto hub
- Emergence of MSO (Multi shop operators) chains e.g My TVS, Carz, Bosch.