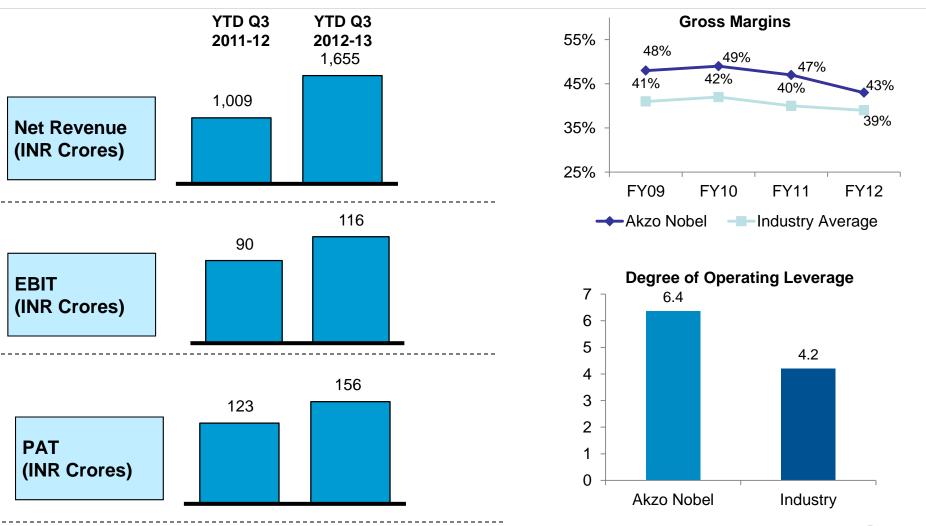

ahad** 

- Organic Peroxides (HPOP)
- Metal Alkyl (HPMA)
- Sale XTP & HPOP Products

### **Surface Chemistry**



**Functional Chemistry** 





## **Specialty Chemicals Outlook in India**



#### **Drivers**

Market size for 3 active BU's is expected to grow to around INR 8,400 cr by 2020

All end user segment growth projected ~12%



**AkzoNobel India: Diverse Portfolio** 

# Leading market positions delivering leading performance

### **AkzoNobel**

- Comprehensive coatings portfolio
- Strong brands, both in B2B and B2C segments
- Good long-term growth potential
- Technology & Innovations flowing through global Business Units
- Adequate capacities to support growth
- Excellent customer relationships











# **Key Financial Parameters**





# Margins reflecting Industry trends...



Dec 2012

## **Robust Financial parameters**





## Consistent growth in shareholder value



### **Share Price Movement (INR)**



#### Shareholders' Funds (INR million) & Dividend (INR)



# **Building the growth momentum**





## Our 5 year aspiration ...

### **AkzoNobel**



# 1 in Auto Coatings & Functional Chem # 2 in Deco and Protective Coatings

Leader in Sustainability

Employer of Choice

Customer focused solutions

## **Opportunities for Scale Benefits**

Merger has enabled customer focus and a more responsive organisation

Opportunity to invest ahead of market

Comfortable cash position



Unified face to customers

Synergized centres of excellence – Finance, HR, SCM

Provided scale to compete efficiently

## Going forward...our medium-term priorities



Vision:

Leading m