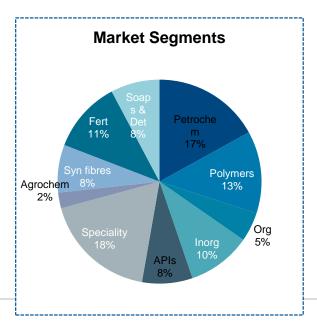

## **Specialty Chemicals Outlook in India**

#### **Drivers**

Market size for 3 active BU's is expected to grow to around INR 8,400 cr by 2020

All end user segment growth projected ~12%

**AkzoNobel India: Diverse Portfolio** 