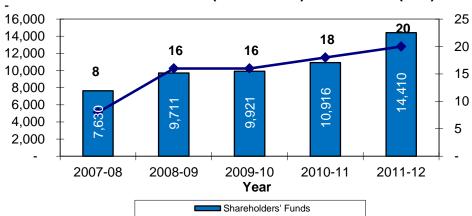

## Consistent growth in shareholder value

#### Shareholders' Funds (INR million) & Dividend (INR)