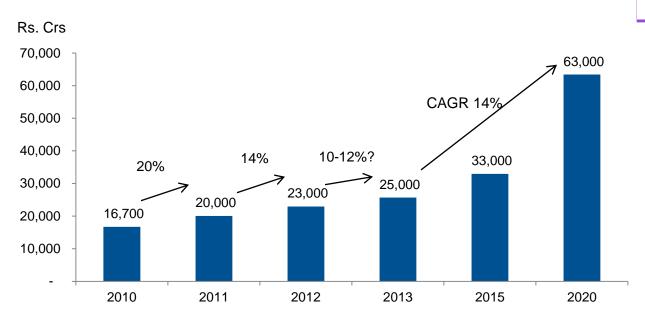

## **Decorative Industry doubling in 5 years**

Market anticipated to bounce back in late 2013, early 2014 due to

- Softening of input cost
- Increasing sophistication of retail environment

**Per Capita Consumption** 