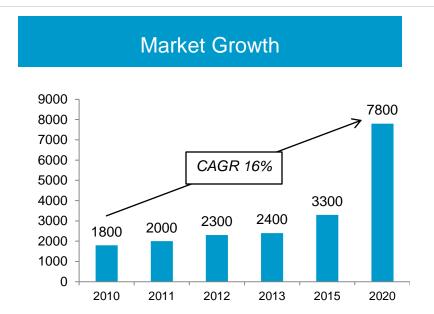

## **Coil Coatings Outlook in India**

### **Market Growth**

### **Drivers**

- Infrastructure investment will lead mid tier segment to grow at CAGR 12%
- 20 Coil Lines to grow to 25 lines by 2015

AkzoNobel India: Global track record of product range