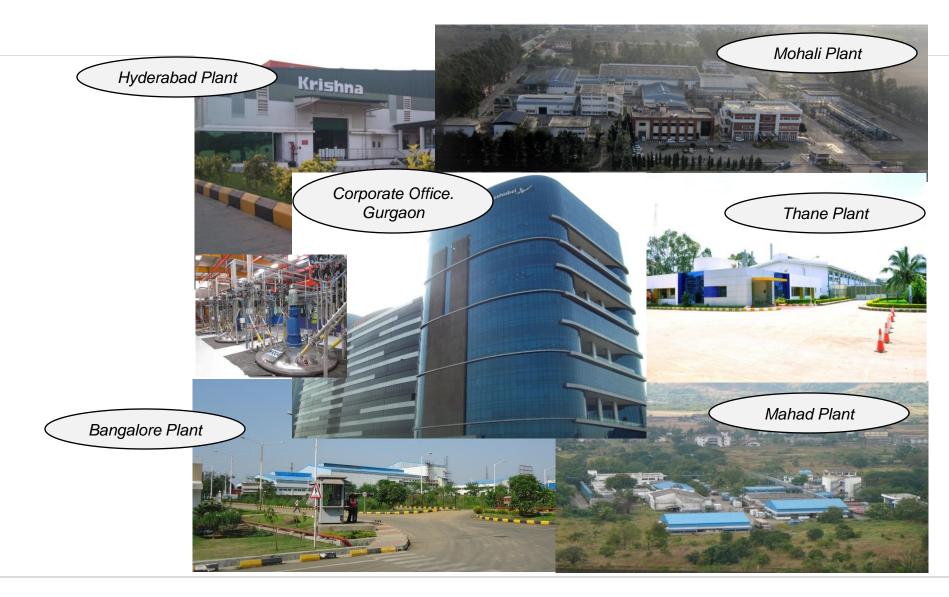

## **Current AkzoNobel footprint in India**

### **AkzoNobel**

3 Manufacturing Sites

**63 Warehouses** 