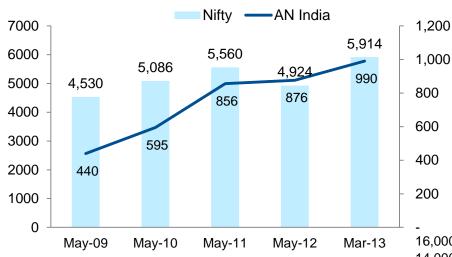

try** 





## **Specialty Chemicals Outlook in India**



#### **Drivers**

Market size for 3 active BU's is expected to grow to around INR 8,400 cr by 2020

All end user segment growth projected ~12%



**AkzoNobel India: Diverse Portfolio** 

# Leading market positions delivering leading performance

### **AkzoNobel**

- Comprehensive coatings portfolio
- Strong brands, both in B2B and B2C segments
- Good long-term growth potential
- Technology & Innovations flowing through global Business Units
- Adequate capacities to support growth
- Excellent customer relationships











# **Key Financial Parameters**





# Margins reflecting Industry trends...



Dec 2012

## **Robust Financial parameters**





## Consistent growth in shareholder value



### **Share Price Movement (INR)**



#### Shareholders' Funds (INR million) & Dividend (INR)



# **Building the growth momentum**





## Our 5 year aspiration ...

### **AkzoNobel**



# 1 in Auto Coatings & Functional Chem # 2 in Deco and Protective Coatings

Leader in Sustainability

Employer of Choice

Customer focused solutions

## **Opportunities for Scale Benefits**

Merger has enabled customer focus and a more responsive organisation

Opportunity to invest ahead of market

Comfortable cash position



Unified face to customers

Synergized centres of excellence – Finance, HR, SCM

Provided scale to compete efficiently

## Going forward...our medium-term priorities



Vision:

Leading market positions delivering leading performance

## **AkzoNobel India – Key Priorities**



1. Customer focused



- 3. Cash and retur