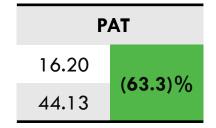

#### Loss for the quarter was Rs 34.07 crores vs. Profit of Rs 2.70 crores in corresponding quarter

➤ EPS of Rs. -2.78 in Q1FY21 compared to Rs. 0.22 in Q1FY20