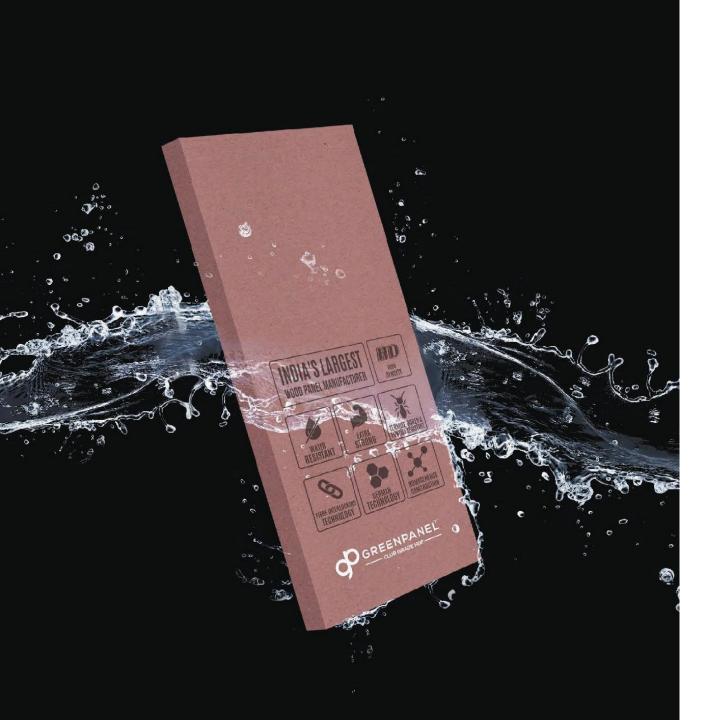

# GREENPANEL MDF THE VERSATILE PRODUCT

- Uniform density, homogenous construction
- Precise Routing, Machining & Finishing
- Intricate and clean cut lattice patterns, high quality laser engraving
- Perfect for surface finished such as painting, polishing an high gloss
- Laminates and veneers fit seamlessly

HIGH DENSITY

WATER RESISTANT

EXTRA STRONG

TERMITE, BORER & FUNGUS RESISTANT

FIBRE INTERLOCKING TECHNOLOGY

GERMAN TECHNOLOGY

HOMOGENEOUS CONSTRUCTION