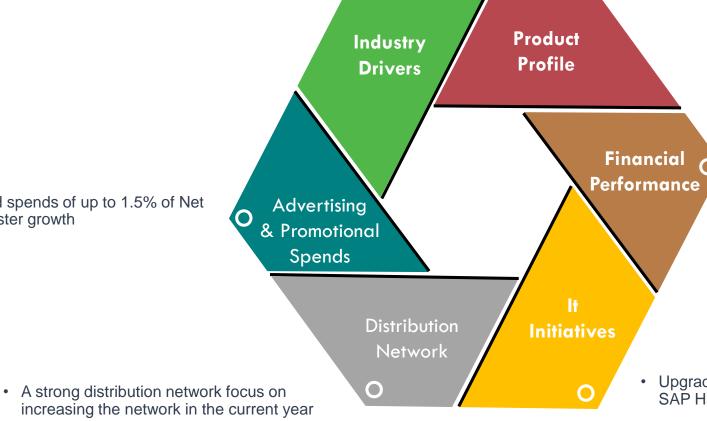

## Growth Outlook

• More expected construction, Higher disposable income, Need for urbanisation and improved **GST** compliance

· Focus on enhancing value added contribution

Expected Ad spends of up to 1.5% of Net Sales to bolster growth

0

- 50% growth in Plywood in FY 2020
- 60% growth in MDF in FY 2020
- Unable to provide guidance for FY 2021 at the current time.

• Upgraded IT infrastructure – implemented SAP Hana to strengthen overall supply chain