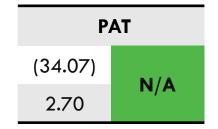

#### Loss for the quarter was Rs 34.07 crores vs. Profit of Rs 2.70 crores in corresponding quarter

➤ EPS of Rs. -2.78 in Q1FY21 compared to Rs. 0.22 in Q1FY20