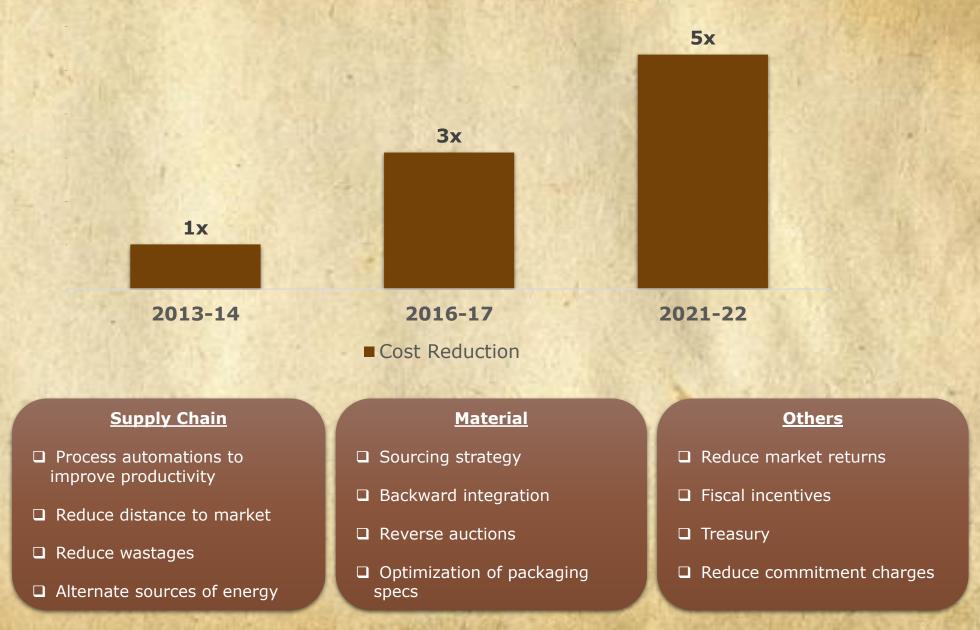

tability" BRITANNIA Healthy double-digit revenue growths and robust profit growth despite high inflation



# BRITANNIA Further strengthened our market leadership position this fiscal..



### BRITANNIA We continued to focus on our strategic planks



### **BRITANNIA** 1A. Driving efficiency in distribution



#### Steady increase in the Direct reach post Covid

24.9

23.7

1.2X

21-22

19.7

### BRITANNIA 1B. Marketing activities during the quarter

Good Day – Multiple Smiles (New TCV)



**GD Chocochips - TVC** 

Milk Bikis Atta – Rest of India



Jim Jam – Thematic

Marie Gold - TVC



**NC Digestive - Thematic** 



Winkin Cow - TVC





Dairy Fresh – Brand "Come Alive"





#### **Cheese – Protein Promise (Thematic)**



### **BRITANNIA** 2. Strengthened our cost leadership position



Cost Levers

10

## **BRITANNIA** 3. Innovations during the quarter

#### **Good Day Harmony**



Strengthen our premium offerings

#### **50-50 Golmaal in East**



#### Jeera Marie in Tamil Nadu



Exciting regional flavours

#### Winkin Cow Kesar & Badam



New additions to our wide range of drinks collection

#### **Croissant - Mixed Fruit**







Building the core - New adjacent categories

## BRITANNIA 4. Adjacent Businesses on strong foothold..

er Adjacent

Croissant

 High double-digit growths across divisions

 Healthy consistent margin delivery in Bread & Rusk

- Continues to gain traction with consumers
- Gearing up for National scale-up in Q1'23

Strong quarter with robust double-digit growth

Dairy

Internation

Winkin Cow joins the "Rs 100 Cr" club

Nepal continues to per