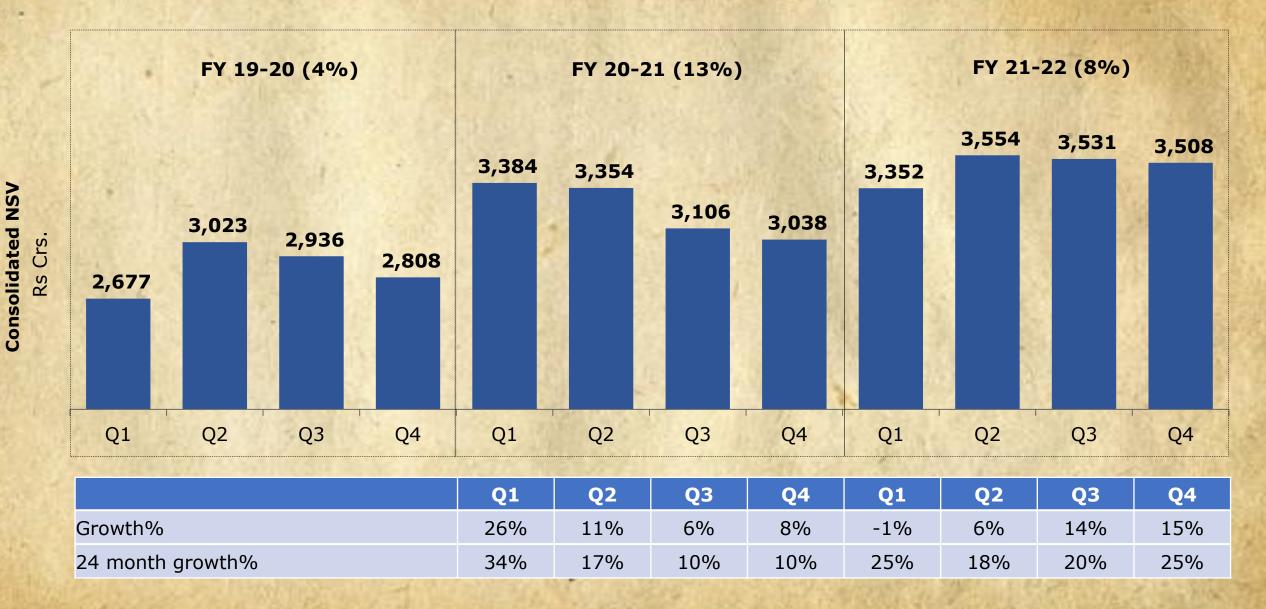

# BRITANNIA Healthy growth across Businesses and Channels helps deliver 15% growth for the Quarter...

Consolidated NSV as per published results

Nos. in the bracket indicate revenue growths 16