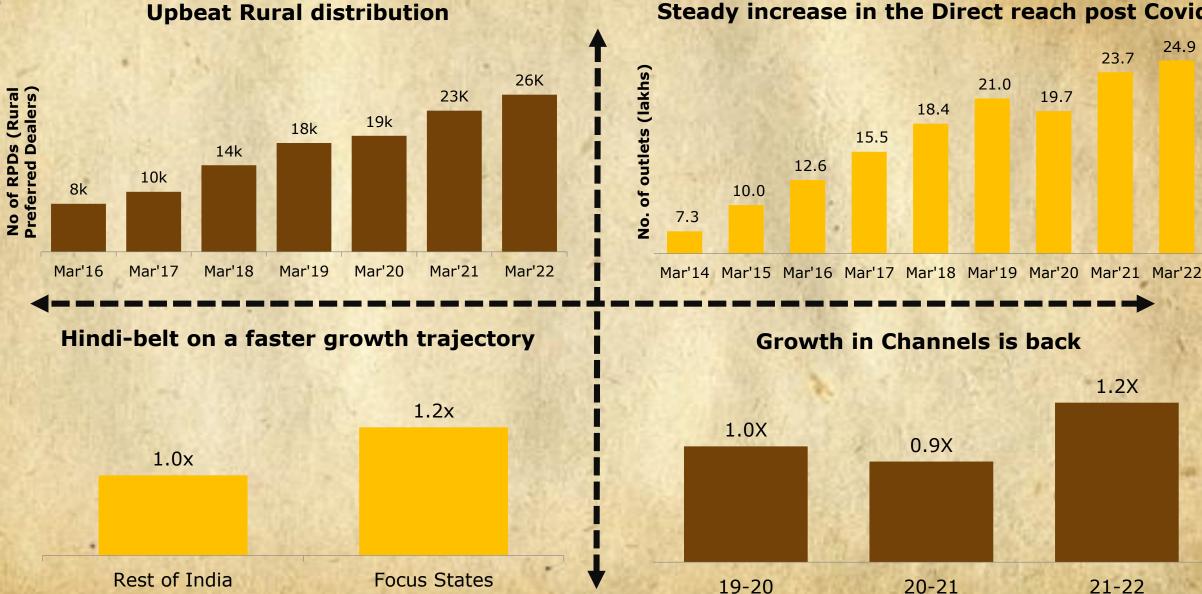

### **BRITANNIA** 1A. Driving efficiency in distribution

#### Steady increase in the Direct reach post Covid

24.9

23.7

1.2X

21-22

19.7