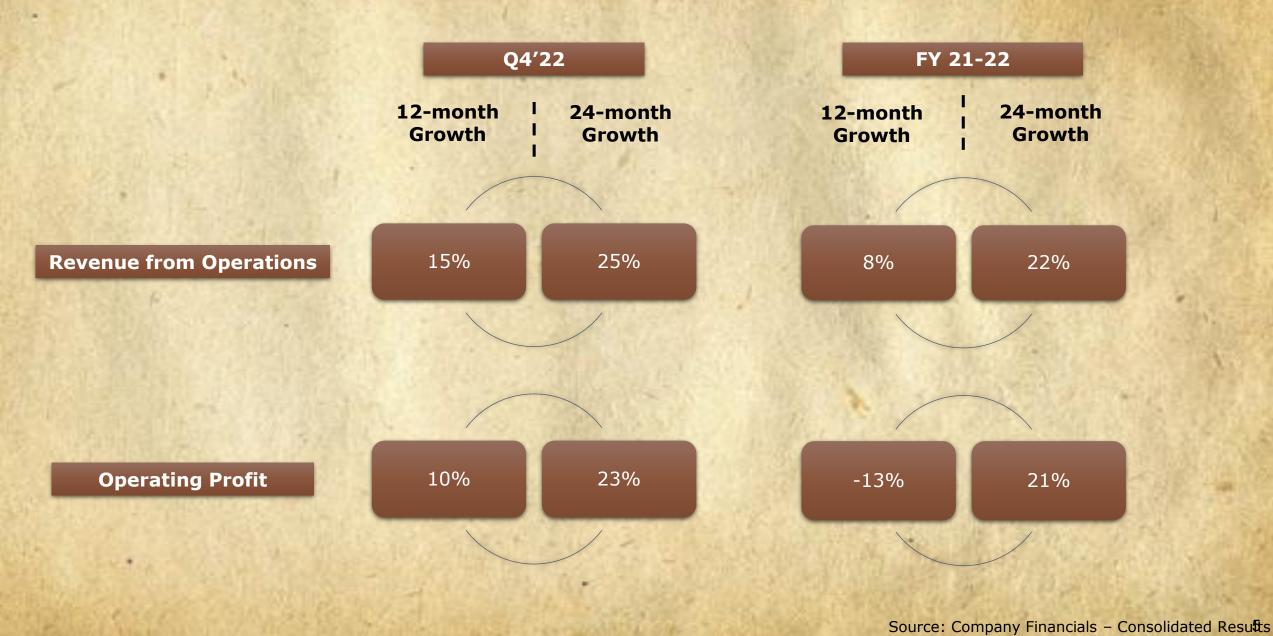

# BRITANNIA Healthy growth across Businesses and Channels helps deliver 15% growth for the Quarter...

Consolidated NSV as per published results

Nos. in the bracket indicate revenue growths 16

# BRITANNIA Our commodities witnessed inflation of 17% & 14% for the quarter & full year respectively..

18

# BRITANNIA Our operating profits grew at a healthy rate of 10% this quarter, despite steep inflation..

Consolidated Operating profit as per published results

20

## BRITANNIA Key Financial Lines – Consolidated (Reported)

|                                  | Q4'2   | 21-22           | FY 21-22 |                 |                      |  |
|----------------------------------|--------|-----------------|----------|-----------------|----------------------|--|
| Particulars                      | Rs Crs | YoY<br>Growth % | Rs Crs   | YoY<br>Growth % | 24 month<br>Growth % |  |
| Net Sales                        | 3,508  | 15%             | 13,945   | 8%              | 22%                  |  |
| Operating Profit                 | 499    | 10%             | 2,001    | -13%            | 21%                  |  |
| Profit Before Tax                | 519    | 5%              | 2,078    | -17%            | 13%                  |  |
| Profit After Tax (Owner's share) | 380    | 4%              | 1,525    | -18%            | 9%                   |  |