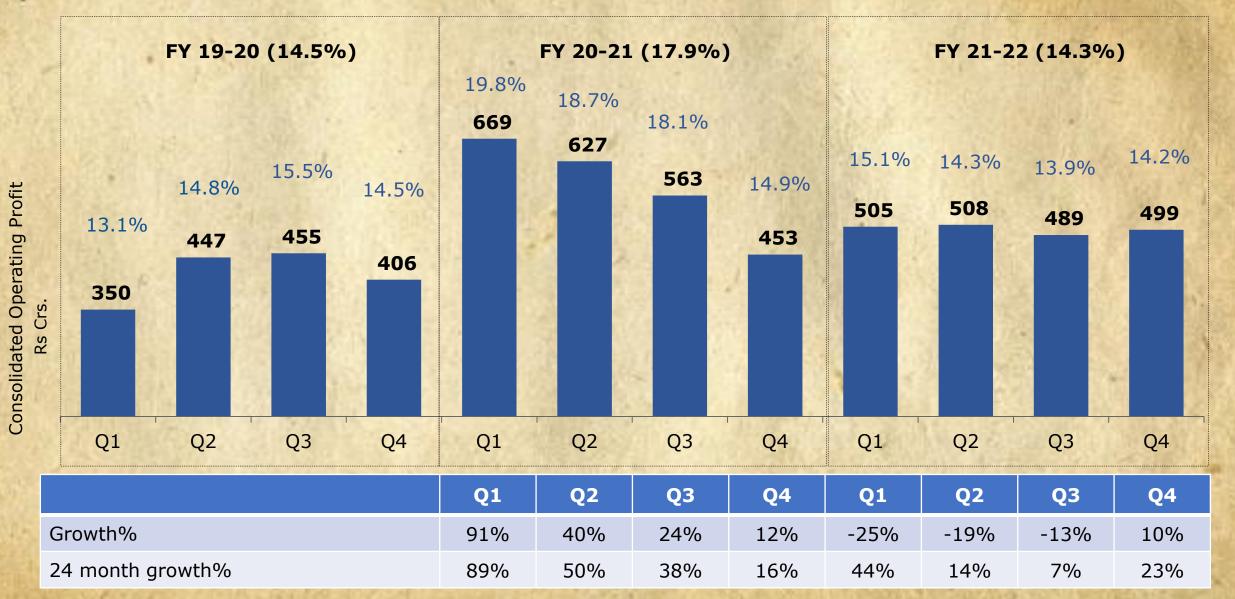

# BRITANNIA Our operating profits grew at a healthy rate of 10% this quarter, despite steep inflation..

Consolidated Operating profit as per published results

20