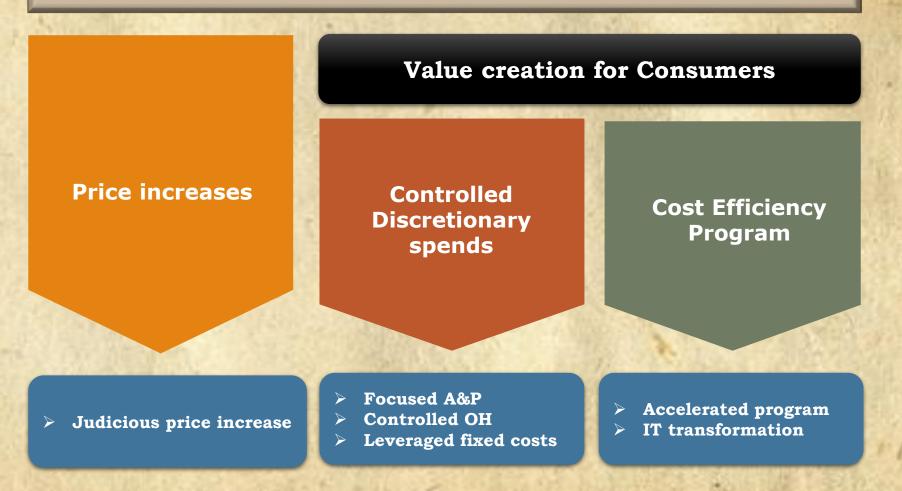

Focus Areas for FY 2022-23

Identify & implement new programs to drive **Sustainable Sourcing** 

Publication of sustainable Supply Chain manual

*Continue to improve DJSI score in line with our long-term sustainability targets* 

Development of Sustainability **Report** complying to the international standards of disclosures



## Q4'22 Financials

# BRITANNIA Healthy growth across Businesses and Channels helps deliver 15% growth for the Quarter...



Consolidated NSV as per published results

Nos. in the bracket indicate revenue growths 16

## Global geo-political factors further aggravated the inflationary scenario this quarter..

# BRITANNIA Our commodities witnessed inflation of 17% & 14% for the quarter & full year respectively..



18

### **Our response to inflationary pressure**



# BRITANNIA Our operating profits grew at a healthy rate of 10% this quarter, despite steep inflation..



Consolidated Operating profit as per published results

20

## BRITANNIA Key Financial Lines – Consolidated (Reported)

|                                  | Q4'2   | 21-22           | FY 21-22 |                 |                      |  |
|----------------------------------|--------|-----------------|----------|-----------------|----------------------|--|
| Particulars                      | Rs Crs | YoY<br>Growth % | Rs Crs   | YoY<br>Growth % | 24 month<br>Growth % |  |
| Net Sales                        | 3,508  | 15%             | 13,945   | 8%              | 22%                  |  |
| Operating Profit                 | 499    | 10%             | 2,001    | -13%            | 21