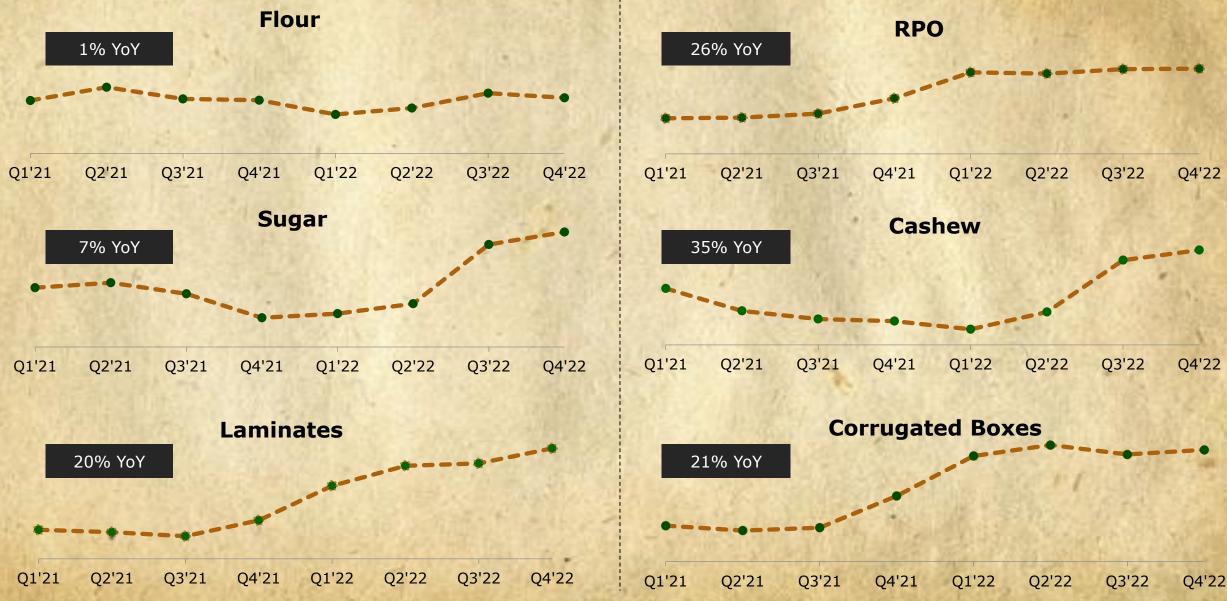

## Global geo-political factors further aggravated the inflationary scenario this quarter..

# BRITANNIA Our commodities witnessed inflation of 17% & 14% for the quarter & full year respectively..

18