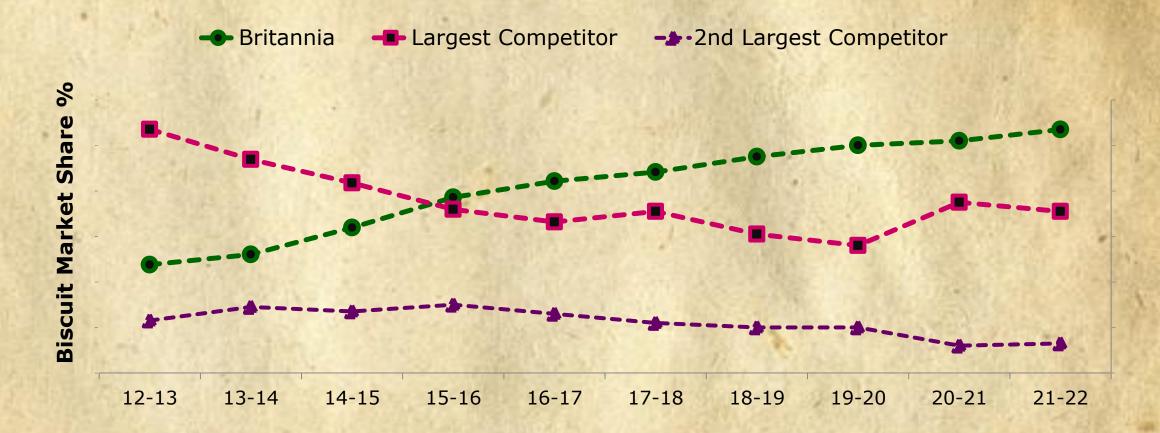

iews and estimates and could be construed as forward-looking statements. The future involves risks and uncertainties that could cause actual results to differ materially from the current views being expressed. Potential risks and uncertainties include factors such as general economic conditions, commodities and currency fluctuations, competitive product and pricing pressures, industrial relations and regulatory developments.

BRITANNIA Economy stood impacted by multiple factors during the year..





"In this extremely challenging environment, we continued to drive our revenue growths and sustain our profitability" BRITANNIA Healthy double-digit revenue growths and robust profit growth despite high inflation



# BRITANNIA Further strengthened our market leadership position this fiscal..



### BRITANNIA We continued to focus on our strategic planks



### **BRITANNIA** 1A. Driving efficiency in distribution



#### Steady increase in the Direct reach post Covid

24.9

23.7

1.2X

21-22

19.7

### BRITANNIA 1B. Marketing activities during the quarter

Good Day – Multiple Smiles (New TCV)



**GD Chocochips - TVC** 

Milk Bikis Atta – Rest of India



Jim Jam – Thematic

Marie Gold - TVC



**NC Digestive - Thematic** 



Winkin Cow - TVC





Dairy Fresh – Brand "Come Alive"





#### **Cheese – Protein Promise (Thematic)**



### **BRITANNIA** 2. Strengthened our cost leadership position



Cost Levers

10

## **BRITANNIA** 3. Innovations during the quarter

#### **Good Day Harmony**



Strengthen our premium offerings

#### **50-50 Golmaal in East**



#### Jeera Marie in