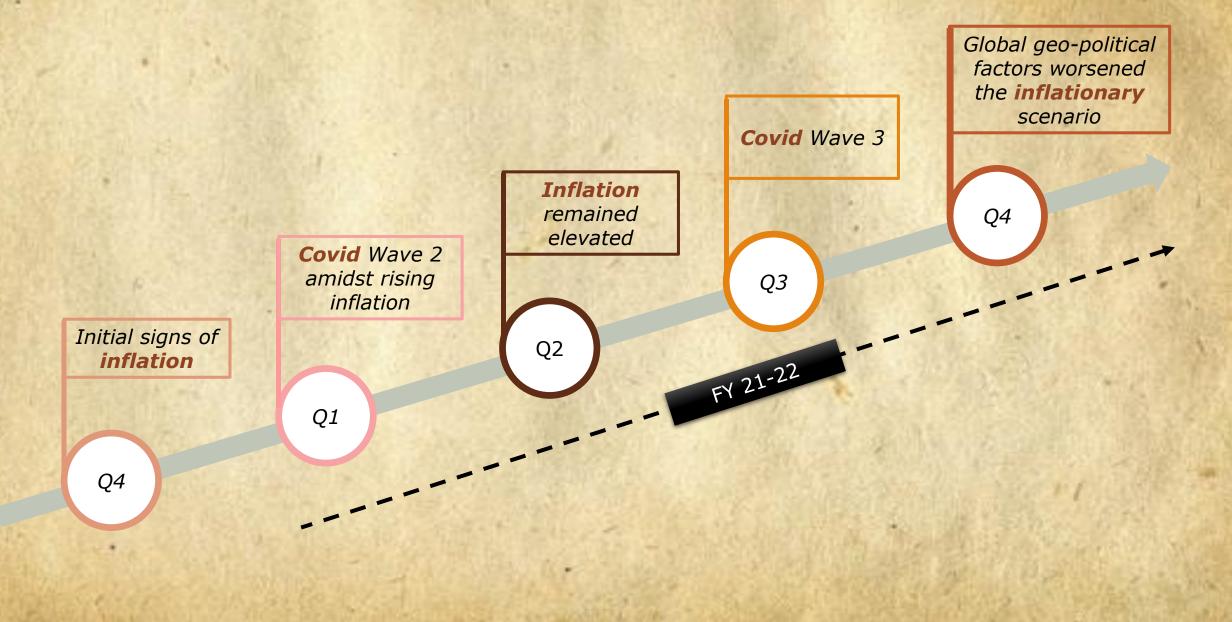

BRITANNIA Economy stood impacted by multiple factors during the year..

"In this extremely challenging environment, we continued to drive our revenue growths and sustain our profitability" BRITANNIA Healthy double-digit revenue growths and robust profit growth despite high inflation

## Global geo-political factors further aggravated the inflationary scenario this quarter..