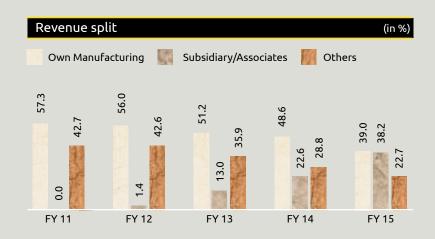

### **KEY FIGURES**

(₹ Lacs except for per share items)

| PARTICULARS                          | FY 15   | FY 14                 | FY 13   | FY 12               | FY 11               |
|--------------------------------------|---------|-----------------------|---------|---------------------|---------------------|
| Net Sales                            | 153,132 | 125,556               | 104,623 | 87,037              | 70,834              |
| Other Income                         | 1,756   | 685                   | 567     | 394                 | 721                 |
| Material Costs                       | 16,997  | 17,017                | 16,576  | 15,318              | 12,746              |
| Energy Costs                         | 17,763  | 16,472                | 13,058  | 10,917              | 8,683               |
| Employee Costs                       | 9,536   | 8,229                 | 7,362   | 6,552               | 5,431               |
| Other Mfg. Admin. & Selling Expenses | 100,183 | 76,085                | 59,490  | 47,187              | 37,885              |
| EBITDA                               | 10,409  | 8,438                 | 8,705   | 7,456               | 6,810               |
| Interest & Finance Costs             | 1,631   | 1,830                 | 1,998   | 2,065               | 1,712               |
| EBDT                                 | 8,778   | 6,608                 | 6,707   | 5, <mark>391</mark> | 5,098               |
| Depreciat <mark>ion</mark>           | 2,227   | 2,206                 | 2,040   | 1,822               | 1 <mark>,727</mark> |
| PBT                                  | 6,551   | 4,402                 | 4,667   | 3,569               | 3,371               |
| Tax Expense                          | 2,113   | 1,599                 | 1,508   | 1,094               | 1,028               |
| PAT                                  | 4,438   | 2,803                 | 3,159   | 2,475               | 2,343               |
| Share Capital                        | 777     | 777                   | 690     | 690                 | 690                 |
| Reserves                             | 24,624  | 21,274                | 14,386  | 11,711              | 9,557               |
| Deferred Tax Liability               | 2,742   | 2,750                 | 2,618   | 2,535               | 2,566               |
| Loan Funds#                          | 18,776  | 16,975                | 17,608  | 18,097              | 19,122              |
| Gross Block (CWIP)                   | 46,153  | 42 <mark>,</mark> 593 | 41,300  | 38,642              | 35,274              |
| Net Block (Including CWIP)           | 23,671  | 21,852                | 20,891  | 19,397              | 17,592              |
| Investments                          | 2,406   | 2,167                 | 920     | 595                 | 172                 |
| Current Assets                       | 54,119  | 45,948                | 39,540  | 32,071              | 29,502              |
| Current Liabilities##                | 35,299  | 29,474                | 26,208  | 19,259              | 15,825              |
| Net Current Assets                   | 18,820  | 16,474                | 13,332  | 12,812              | 13,677              |
| Net worth                            | 25,400  | 22,051                | 15,076  | 12,401              | 10,247              |
| Capital Employed                     | 46,918  | 41,776                | 35,302  | 33,033              | 31,935              |
| EPS(₹)*                              | 11.43   | 8.01                  | 9.16    | 7.17                | 6.79                |
| Book Value (₹)*                      | 65.39   | 56.77                 | 43.70   | 35.95               | 29.70               |
| Dividend (₹ per share)*              | 2.00    | 1.50                  | 1.20    | 0.80                | 0.70                |
| RONW (%)                             | 18.71   | 15.10                 | 22.99   | <mark>21.</mark> 86 | 25.42               |
| ROCE (%)                             | 18.45   | 16.17                 | 19.51   | <mark>17.</mark> 34 | 17.3 <mark>3</mark> |