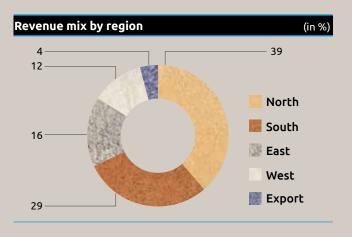

|  |  |  |  |
| Kadi (Gujarat)                 | Tiles                   | 8.42 msm         |  |  |  |  |  |  |
| Subsidiary,                    | <sup>/</sup> Associates |                  |  |  |  |  |  |  |
| Amora Tiles Pvt. Ltd.          | Tiles                   | 4.58 msm         |  |  |  |  |  |  |
| Vintage Tiles Pvt. Ltd.        | Tiles                   | 2.55 msm         |  |  |  |  |  |  |
| Commander Vitrified Pvt. Ltd.  | Tiles                   | 4.76 msm         |  |  |  |  |  |  |
| Acer Granito Pvt. Ltd.         | Tiles                   | 5.10 msm         |  |  |  |  |  |  |
| Vicon Ceramic Pvt. Ltd.        | Tiles                   | 3.98 msm         |  |  |  |  |  |  |
| Somany Sanitary Ware Pvt. Ltd. | Sanitary Ware           | 3.03 lacs pieces |  |  |  |  |  |  |



# HIGHLIGHTS

### **KEY FIGURES**

(₹ Lacs except for per share items)

| PARTICULARS                          | FY 15   | FY 14                 | FY 13   | FY 12               | FY 11               |
|--------------------------------------|---------|-----------------------|---------|---------------------|---------------------|
| Net Sales                            | 153,132 | 125,556               | 104,623 | 87,037              | 70,834              |
| Other Income                         | 1,756   | 685                   | 567     | 394                 | 721                 |
| Material Costs                       | 16,997  | 17,017                | 16,576  | 15,318              | 12,746              |
| Energy Costs                         | 17,763  | 16,472                | 13,058