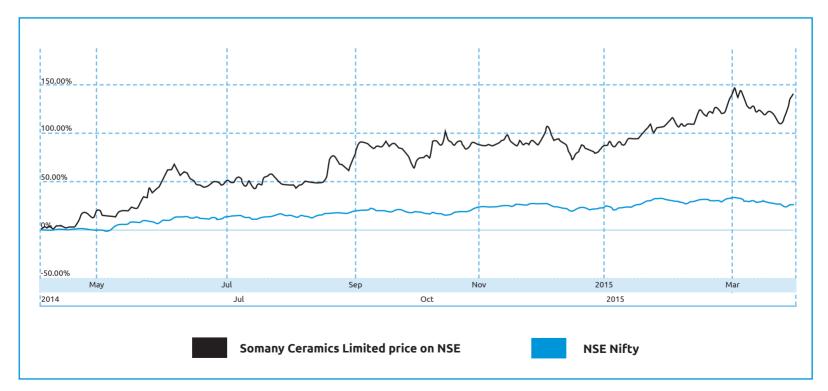

| 2,40,358                | 346.00      | 305.50       | 60,591                  |
| Dec-14 | 364.60       | 272.05            | 2,16,736                | 362.90      | 274.00       | 38,013                  |
| Jan-15 | 372.00       | 306.00            | 7,87,530                | 370.00      | 304.00       | 1,90,520                |
| Feb-15 | 396.00       | 338.00            | 3,92,228                | 395.00      | 331.50       | 79,559                  |
| Mar-15 | 425.55       | 344.85            | 8,28,284                | 424.90      | 344.70       | 5,97,225                |

<sup>\*</sup>Source: Official website of BSE and NSE

### Performance in comparison to broad based indices

### Somany Ceramics Limited Price on NSE & NSE NIFTY

### Registrar & Share Transfer Agent



<sup>\*</sup>Source: Official website of NSE

#### 24. REGISTRAR & SHARE TRANSFER AGENT

(Both for physical and demat segment) Maheshwari Datamatics Pvt. Ltd. 6. Mangoe Lane, Kolkata - 700 001 Phone No. 033-2243 5809/2243 5029. Fax No. 033-2248 4787 E-mail: mdpldc@yahoo.com

#### 25. SHARE TRANSFER SYSTEM

The Company's shares are traded on stock exchanges in compulsory demat mode. Shares in physical mode lodged with the Company with valid documents are transferred and share certificates are returned in physical form within the time prescribed under the Listing Agreement.

Your Company has not issued any GDRs/ADRs/Warrants or any convertible instruments.

#### 26. DISTRIBUTION OF SHAREHOLDING AS ON 31ST MARCH, 2015

| No. of<br>Equity<br>Shares | Number of<br>Shareholders | Percentage<br