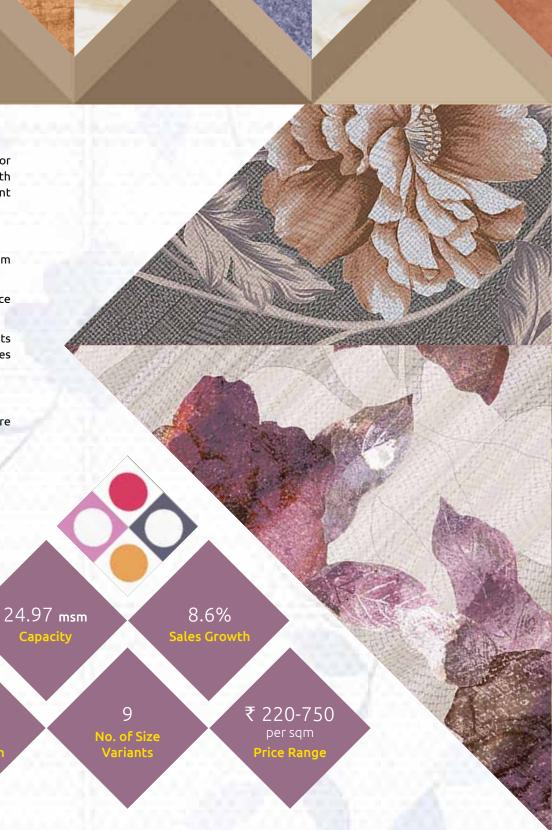

# POLISHED VITRIFIED TILES (PVT)

Company's polished vitrified tiles (PVT) range is christened as 'Somany Vitro' and contributes to 33.4% of the overall sales. This is the fastest growing sector among tiles. During the year under review, the Company launched 800x1200 mm PVT with ultra-charge. Available in mixed delicate patterns, the aesthetically rich product adorns a distinct marble look. The ultra-charge technology makes the tile endure abrasion while the superior look adds to the interior with a finer finish of the floor. Nano-gloss coating makes it a high reflective tile.

# Snapshot: FY 15

- ◆ PVT segment grew by 35.5% to ₹ 53,345 lacs from ₹ 39,371 lacs in the previous year
- Existing Associate, Acer Granito Pvt. Ltd, expanded its capacity to produce additional 3.06 msm of polished vitrified tiles per annum
- Proposed to acquire 51% equity stake in 'Somany Fine Vitrified Pvt. Ltd. which is in the process of setting up manufacturing facility of 4.3 msm of polished vitrified tiles per annum

# Strategy: FY 16

The Company is looking forward to introduce more value - added tiles in the segment.

13.06 msm
Capacity
35.5%
Sales Growth

33.4% Sales Contribution

4 No. of Size Variants ₹ 375-1000 per sqm **Price Range** 