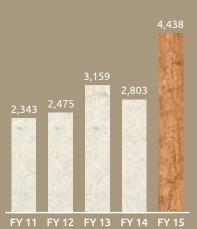

### **KEY FIGURES**

(₹ Lacs except for per share items)

| PARTICULARS                          | FY 15   | FY 14                 | FY 13   | FY 12               | FY 11               |
|--------------------------------------|---------|-----------------------|---------|---------------------|---------------------|
| Net Sales                            | 153,132 | 125,556               | 104,623 | 87,037              | 70,834              |
| Other Income                         | 1,756   | 685                   | 567     | 394                 | 721                 |
| Material Costs                       | 16,997  | 17,017                | 16,576  | 15,318              | 12,746              |
| Energy Costs                         | 17,763  | 16,472                | 13,058  | 10,917              | 8,683               |
| Employee Costs                       | 9,536   | 8,229                 | 7,362   | 6,552               | 5,431               |
| Other Mfg. Admin. & Selling Expenses | 100,183 | 76,085                | 59,490  | 47,187              | 37,885              |
| EBITDA                               | 10,409  | 8,438                 | 8,705   | 7,456               | 6,810               |
| Interest & Finance Costs             | 1,631   | 1,830                 | 1,998   | 2,065               | 1,712               |
| EBDT                                 | 8,778   | 6,608                 | 6,707   | 5, <mark>391</mark> | 5,098               |
| Depreciat <mark>ion</mark>           | 2,227   | 2,206                 | 2,040   | 1,822               | 1 <mark>,727</mark> |
| PBT                                  | 6,551   | 4,402                 | 4,667   | 3,569               | 3,371               |
| Tax Expense                          | 2,113   | 1,599                 | 1,508   | 1,094               | 1,028               |
| PAT                                  | 4,438   | 2,803                 | 3,159   | 2,475               | 2,343               |
| Share Capital                        | 777     | 777                   | 690     | 690                 | 690                 |
| Reserves                             | 24,624  | 21,274                | 14,386  | 11,711              | 9,557               |
| Deferred Tax Liability               | 2,742   | 2,750                 | 2,618   | 2,535               | 2,566               |
| Loan Funds#                          | 18,776  | 16,975                | 17,608  | 18,097              | 19,122              |
| Gross Block (CWIP)                   | 46,153  | 42 <mark>,</mark> 593 | 41,300  | 38,642              | 35,274              |
| Net Block (Including CWIP)           | 23,671  | 21,852                | 20,891  | 19,397              | 17,592              |
| Investments                          | 2,406   | 2,167                 | 920     | 595                 | 172                 |
| Current Assets                       | 54,119  | 45,948                | 39,540  | 32,071              | 29,502              |
| Current Liabilities##                | 35,299  | 29,474                | 26,208  | 19,259              | 15,825              |
| Net Current Assets                   | 18,820  | 16,474                | 13,332  | 12,812              | 13,677              |
| Net worth                            | 25,400  | 22,051                | 15,076  | 12,401              | 10,247              |
| Capital Employed                     | 46,918  | 41,776                | 35,302  | 33,033              | 31,935              |
| EPS(₹)*                              | 11.43   | 8.01                  | 9.16    | 7.17                | 6.79                |
| Book Value (₹)*                      | 65.39   | 56.77                 | 43.70   | 35.95               | 29.70               |
| Dividend (₹ per share)*              | 2.00    | 1.50                  | 1.20    | 0.80                | 0.70                |
| RONW (%)                             | 18.71   | 15.10                 | 22.99   | <mark>21.</mark> 86 | 25.42               |
| ROCE (%)                             | 18.45   | 16.17                 | 19.51   | <mark>17.</mark> 34 | 17.3 <mark>3</mark> |