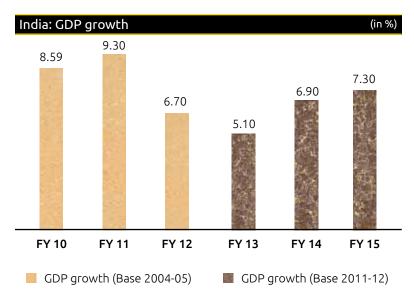

# **Indian Economy**

The return of a majority government at the center and its subsequent reform andgrowth push, coupled with a sharp drop in crude oil prices, contained inflation and two consecutive cuts of 25 bps each in Repo Rate by the Reserve Bank ofIndia in the last quarter of FY 15; all these factors contributed in the recovery of the Indian Economy. The Index of Industrial Production (IIP) reversed from -0.1% in the negative zone in FY 14 to 2.8% in FY 15. One key change that the country introduced in upgrading its GDP calculation was in moving the base price to 2011-12 levels in the new series. While the net effect of these structural improvements shall get reflected on the ground with a lag effect, Indian Economy recorded a GDP growth of 7.3% in FY 15.