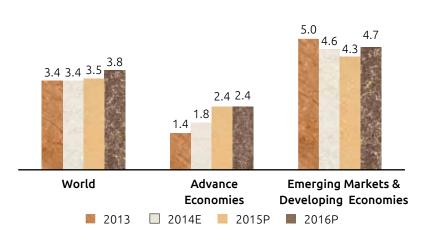

# **Economic Environment**

The World economy in the year 2014, as per IMF's World Economic Outlook, is estimated to grow at 3.4% and the growth percentage has been same as was in 2013. The growth in the Advanced Economies (AE) has increased marginally but the Emerging Markets and Developing Economies (EMDE) has witnessed a slight fall in its growth (4.6% in 2014 vs. 5.0% in 2013). The AE has been witnessing a continuous recovery due to moderate fiscal adjustment, increase in disposable income and lower crude oil prices. IMF has projected that due to the continuous revival in US, Germany, UK etc., AE would continue to move along its growth trajectory. The GDP growth of EMDE is projected to marginally come down due to the estimated slowdown in China & Brazil. IMF has projected that the World GDP growth would marginally improve to 3.5% in 2015 and growth would further rise to 3.8% in 2016.

#### World GDP growth

(in %)

Source: IMF's World Economic Outlook, April 2015