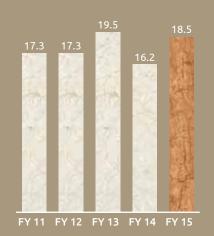

### **KEY FIGURES**

(₹ Lacs except for per share items)

| PARTICULARS                          | FY 15   | FY 14                 | FY 13   | FY 12               | FY 11               |
|--------------------------------------|---------|-----------------------|---------|---------------------|---------------------|
| Net Sales                            | 153,132 | 125,556               | 104,623 | 87,037              | 70,834              |
| Other Income                         | 1,756   | 685                   | 567     | 394                 | 721                 |
| Material Costs                       | 16,997  | 17,017                | 16,576  | 15,318              | 12,746              |
| Energy Costs                         | 17,763  | 16,472                | 13,058  | 10,917              | 8,683               |
| Employee Costs                       | 9,536   | 8,229                 | 7,362   | 6,552               | 5,431               |
| Other Mfg. Admin. & Selling Expenses | 100,183 | 76,085                | 59,490  | 47,187              | 37,885              |
| EBITDA                               | 10,409  | 8,438                 | 8,705   | 7,456               | 6,810               |
| Interest & Finance Costs             | 1,631   | 1,830                 | 1,998   | 2,065               | 1,712               |
| EBDT                                 | 8,778   | 6,608                 | 6,707   | 5, <mark>391</mark> | 5,098               |
| Depreciat <mark>ion</mark>           | 2,227   | 2,206                 | 2,040   | 1,822               | 1 <mark>,727</mark> |
| PBT                                  | 6,551   | 4,402                 | 4,667   | 3,569               | 3,371               |
| Tax Expense                          | 2,113   | 1,599                 | 1,508   | 1,094               | 1,028               |
| PAT                                  | 4,438   | 2,803                 | 3,159   | 2,475               | 2,343               |
| Share Capital                        | 777     | 777                   | 690     | 690                 | 690                 |
| Reserves                             | 24,624  | 21,274                | 14,386  | 11,711              | 9,557               |
| Deferred Tax Liability               | 2,742   | 2,750                 | 2,618   | 2,535               | 2,566               |
| Loan Funds#                          | 18,776  | 16,975                | 17,608  | 18,097              | 19,122              |
| Gross Block (CWIP)                   | 46,153  | 42 <mark>,</mark> 593 | 41,300  | 38,642              | 35,274              |
| Net Block (Including CWIP)           | 23,671  | 21,852                | 20,891  | 19,397              | 17,592              |
| Investments                          | 2,406   | 2,167                 | 920     | 595                 | 172                 |
| Current Assets                       | 54,119  | 45,948                | 39,540  | 32,071              | 29,502              |
| Current Liabilities##                | 35,299  | 29,474                | 26,208  | 19,259              | 15,825              |
| Net Current Assets                   | 18,820  | 16,474                | 13,332  | 12,812              | 13,677              |
| Net worth                            | 25,400  | 22,051                | 15,076  | 12,401              | 10,247              |
| Capital Employed                     | 46,918  | 41,776                | 35,302  | 33,033              | 31,935              |
| EPS(₹)*                              | 11.43   | 8.01                  | 9.16    | 7.17                | 6.79                |
| Book Value (₹)*                      | 65.39   | 56.77                 | 43.70   | 35.95               | 29.70               |
| Dividend (₹ per share)*              | 2.00    | 1.50                  | 1.20    | 0.80                | 0.70                |
| RONW (%)                             | 18.71   | 15.10                 | 22.99   | <mark>21.</mark> 86 | 25.42               |
| ROCE (%)                             | 18.45   | 16.17                 | 19.51   | <mark>17.</mark> 34 | 17.3 <mark>3</mark> |

#### Return on Capital Employed (in %)