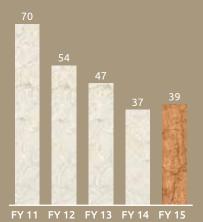

# **GLAZED VITRIFIED TILES (GVT)**

Somany Ceramics launched glazed vitrified tiles in 2010 with the brand name of Durgares. This segment has witnessed significant growth in last couple of years. The segment contributes to about 15.2% of overall sales.

# Snapshot: FY 15

- ◆ GVT segment grew by 22.3% to ₹ 24,319 lacs from ₹ 19,879 lacs in the previous year
- Launched new product with special application to get the surface and design as close as to the nature having effect of like Crackle Cement, Rustic wood & Stone finished etc.

# Strategy: FY 16

◆ The Company is looking forward to move up the value chain by enhancing the sales share from this segment.

4.49 msm 22.3% Sales Growth

15.2% Sales Contribution 7 No. of Size Variants

₹ 625-1300 per sqm Price Range