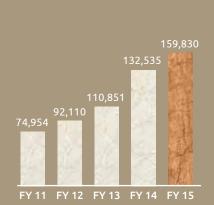

|
| EPS(₹)*                              | 11.43   | 8.01                  | 9.16    | 7.17                | 6.79                |
| Book Value (₹)*                      | 65.39   | 56.77                 | 43.70   | 35.95               | 29.70               |
| Dividend (₹ per share)*              | 2.00    | 1.50                  | 1.20    | 0.80                | 0.70                |
| RONW (%)                             | 18.71   | 15.10                 | 22.99   | <mark>21.</mark> 86 | 25.42               |
| ROCE (%)                             | 18.45   | 16.17                 | 19.51   | <mark>17.</mark> 34 | 17.3 <mark>3</mark> |

# including current maturities of loans

## excluding current maturities of loans

\*Face Value of ₹ 2/-per share



#### Gross Sales (₹ in Lacs)







#### Net Worth (₹ in Lacs)



#### Debt Equity (Times)



#### Return on Capital Employed (in %)



#### Working Capital Cycle (Days)\*



excludina current investment



#### Dear Shareholders,

The fiscal year 2014-15 would get remembered for the revival of economic hope and optimism in Indian economy. While the world economy continued to battle out growth slowdown amid falling oil prices, India witnessed the return of a majority government at the center, after a long wait of almost three decades.

The new government's stated priority of economic development augurs well for the country. Judging by the initial focus on cleanliness through 'Swacch Bharat', job creation through 'Make in India', urban infrastructure through 'Smart City', railway modernization through 'Kaya Kalp' among