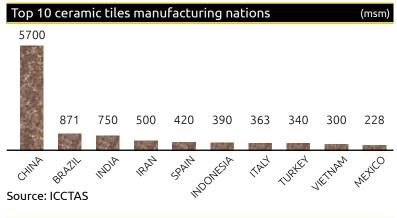

# **Ceramic Industry**

The World ceramic tiles production has been growing at a healthy rate of 8.5% CAGR over 2009 to 2013 and is estimated to have reached 11,913 msm in the year 2013. China with about 47% share in the total world ceramic tiles production, continues to remain the world's largest ceramic tiles producer, consumer and exporter. Brazil is the second largest producer with production capacity of 871 msm, followed by India at 750 msm.

In terms of exports, China is a clear leader followed by Spain and Italy. These top-three countries together contribute close to 66% to the overall world ceramic tiles exports.

Source: ICCTAS

With a production and consumption CAGR of  $\sim$ 11% over 2009 to 2013, India remains one of the fastest growing ceramic tiles market in the world. India's share in the global ceramic tiles production is continuously increasing and has reached 6.3% in 2013 from 5.7% in 2009.