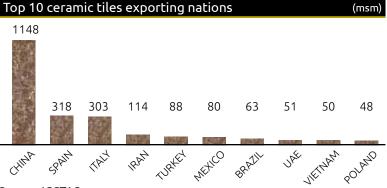

In terms of exports, China is a clear leader followed by Spain and Italy. These top-three countries together contribute close to 66% to the overall world ceramic tiles exports.

Source: ICCTAS

With a production and consumption CAGR of  $\sim$ 11% over 2009 to 2013, India remains one of the fastest growing ceramic tiles market in the world. India's share in the global ceramic tiles production is continuously increasing and has reached 6.3% in 2013 from 5.7% in 2009.

India has not grown much in terms of exports of ceramic tiles and currently consists of less than 0.5% of the global market. As per ICCTAS, in the year 2014 India has exported ceramic tiles of around USD 441 million. India exports ceramics to markets across Europe, Asia, US and Africa and the key export markets are UAE, Saudi Arabia and Malaysia.