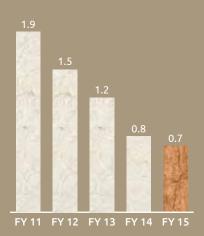

### **KEY FIGURES**

(₹ Lacs except for per share items)

| PARTICULARS                          | FY 15   | FY 14                 | FY 13   | FY 12               | FY 11               |
|--------------------------------------|---------|-----------------------|---------|---------------------|---------------------|
| Net Sales                            | 153,132 | 125,556               | 104,623 | 87,037              | 70,834              |
| Other Income                         | 1,756   | 685                   | 567     | 394                 | 721                 |
| Material Costs                       | 16,997  | 17,017                | 16,576  | 15,318              | 12,746              |
| Energy Costs                         | 17,763  | 16,472                | 13,058  | 10,917              | 8,683               |
| Employee Costs                       | 9,536   | 8,229                 | 7,362   | 6,552               | 5,431               |
| Other Mfg. Admin. & Selling Expenses | 100,183 | 76,085                | 59,490  | 47,187              | 37,885              |
| EBITDA                               | 10,409  | 8,438                 | 8,705   | 7,456               | 6,810               |
| Interest & Finance Costs             | 1,631   | 1,830                 | 1,998   | 2,065               | 1,712               |
| EBDT                                 | 8,778   | 6,608                 | 6,707   | 5, <mark>391</mark> | 5,098               |
| Depreciat <mark>ion</mark>           | 2,227   | 2,206                 | 2,040   | 1,822               | 1 <mark>,727</mark> |
| PBT                                  | 6,551   | 4,402                 | 4,667   | 3,569               | 3,371               |
| Tax Expense                          | 2,113   | 1,599                 | 1,508   | 1,094               | 1,028               |
| PAT                                  | 4,438   | 2,803                 | 3,159   | 2,475               | 2,343               |
| Share Capital                        | 777     | 777                   | 690     | 690                 | 690                 |
| Reserves                             | 24,624  | 21,274                | 14,386  | 11,711              | 9,557               |
| Deferred Tax Liability               | 2,742   | 2,750                 | 2,618   | 2,535               | 2,566               |
| Loan Funds#                          | 18,776  | 16,975                | 17,608  | 18,097              | 19,122              |
| Gross Block (CWIP)                   | 46,153  | 42 <mark>,</mark> 593 | 41,300  | 38,642              | 35,274              |
| Net Block (Including CWIP)           | 23,671  | 21,852                | 20,891  | 19,397              | 17,592              |
| Investments                          | 2,406   | 2,167                 | 920     | 595                 | 172                 |
| Current Assets                       | 54,119  | 45,948                | 39,540  | 32,071              | 29,502              |
| Current Liabilities##                | 35,299  | 29,474                | 26,208  | 19,259              | 15,825              |
| Net Current Assets                   | 18,820  | 16,474                | 13,332  | 12,812              | 13,677              |
| Net worth                            | 25,400  | 22,051                | 15,076  | 12,401              | 10,247              |
| Capital Employed                     | 46,918  | 41,776                | 35,302  | 33,033              | 31,935              |
| EPS(₹)*                              | 11.43   | 8.01                  | 9.16    | 7.17                | 6.79                |
| Book Value (₹)*                      | 65.39   | 56.77                 | 43.70   | 35.95               | 29.70               |
| Dividend (₹ per share)*              | 2.00    | 1.50                  | 1.20    | 0.80                | 0.70                |
| RONW (%)                             | 18.71   | 15.10                 | 22.99   | <mark>21.</mark> 86 | 25.42               |
| ROCE (%)                             | 18.45   | 16.17                 | 19.51   | <mark>17.</mark> 34 | 17.3 <mark>3</mark> |

#### Debt Equity (Times)