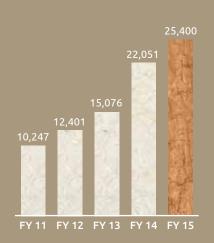

### **KEY FIGURES**

(₹ Lacs except for per share items)

| PARTICULARS                          | FY 15   | FY 14                 | FY 13   | FY 12               | FY 11               |
|--------------------------------------|---------|-----------------------|---------|---------------------|---------------------|
| Net Sales                            | 153,132 | 125,556               | 104,623 | 87,037              | 70,834              |
| Other Income                         | 1,756   | 685                   | 567     | 394                 | 721                 |
| Material Costs                       | 16,997  | 17,017                | 16,576  | 15,318              | 12,746              |
| Energy Costs                         | 17,763  | 16,472                | 13,058  | 10,917              | 8,683               |
| Employee Costs                       | 9,536   | 8,229                 | 7,362   | 6,552               | 5,431               |
| Other Mfg. Admin. & Selling Expenses | 100,183 | 76,085                | 59,490  | 47,187              | 37,885              |
| EBITDA                               | 10,409  | 8,438                 | 8,705   | 7,456               | 6,810               |
| Interest & Finance Costs             | 1,631   | 1,830                 | 1,998   | 2,065               | 1,712               |
| EBDT                                 | 8,778   | 6,608                 | 6,707   | 5, <mark>391</mark> | 5,098               |
| Depreciat <mark>ion</mark>           | 2,227   | 2,206                 | 2,040   | 1,822               | 1 <mark>,727</mark> |
| PBT                                  | 6,551   | 4,402                 | 4,667   | 3,569               | 3,371               |
| Tax Expense                          | 2,113   | 1,599                 | 1,508   | 1,094               | 1,028               |
| PAT                                  | 4,438   | 2,803                 | 3,159   | 2,475               | 2,343               |
| Share Capital                        | 777     | 777                   | 690     | 690                 | 690                 |
| Reserves                             | 24,624  | 21,274                | 14,386  | 11,711              | 9,557               |
| Deferred Tax Liability               | 2,742   | 2,750                 | 2,618   | 2,535               | 2,566               |
| Loan Funds#                          | 18,776  | 16,975                | 17,608  | 18,097              | 19,122              |
| Gross Block (CWIP)                   | 46,153  | 42 <mark>,</mark> 593 | 41,300  | 38,642              | 35,274              |
| Net Block (Including CWIP)           | 23,671  | 21,852                | 20,891  | 19,397              | 17,592              |
| Investments                          | 2,406   | 2,167                 | 920     | 595                 | 172                 |
| Current Assets                       | 54,119  | 45,948                | 39,540  | 32,071              | 29,502              |
| Current Liabilities##                | 35,299  | 29,474                | 26,208  | 19,259              | 15,825              |
| Net Current Assets                   | 18,820  | 16,474                | 13,332  | 12,812              | 13,677              |
| Net worth                            | 25,400  | 22,051                | 15,076  | 12,401              | 10,247              |
| Capital Employed                     | 46,918  | 41,776                | 35,302  | 33,033              | 31,935              |
| EPS(₹)*                              | 11.43   | 8.01                  | 9.16    | 7.17                | 6.79                |
| Book Value (₹)*                      | 65.39   | 56.77                 | 43.70   | 35.95               | 29.70               |
| Dividend (₹ per share)*              | 2.00    | 1.50                  | 1.20    | 0.80                | 0.70                |
| RONW (%)                             | 18.71   | 15.10                 | 22.99   | <mark>21.</mark> 86 | 25.42               |
| ROCE (%)                             | 18.45   | 16.17                 | 19.51   | <mark>17.</mark> 34 | 17.3 <mark>3</mark> |

#### Net Worth (₹ in Lacs)