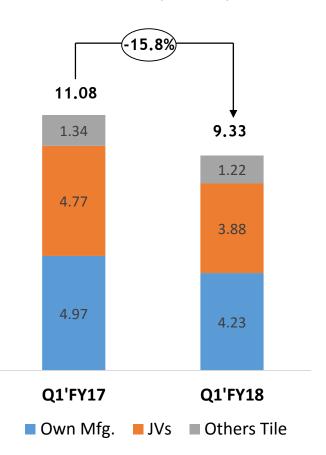

## Shareholding as on 30<sup>th</sup> June 2017 ■■MANY

| Particulars      | 30 <sup>th</sup><br>June'2017 | 31 <sup>st</sup><br>March'2017 |
|------------------|-------------------------------|--------------------------------|
| Promoters        | 51.5%                         | 51.5%                          |
| FPI/FII          | 6.3%                          | 6.4%                           |
| DII              | 17.5%                         | 9.0%                           |
| Bodies Corporate | 5.7%                          | 3.7%                           |
| Others           | 19.0%                         | 29.4%                          |
| Equity Shares    | 42,379,426                    | 42,379,426                     |