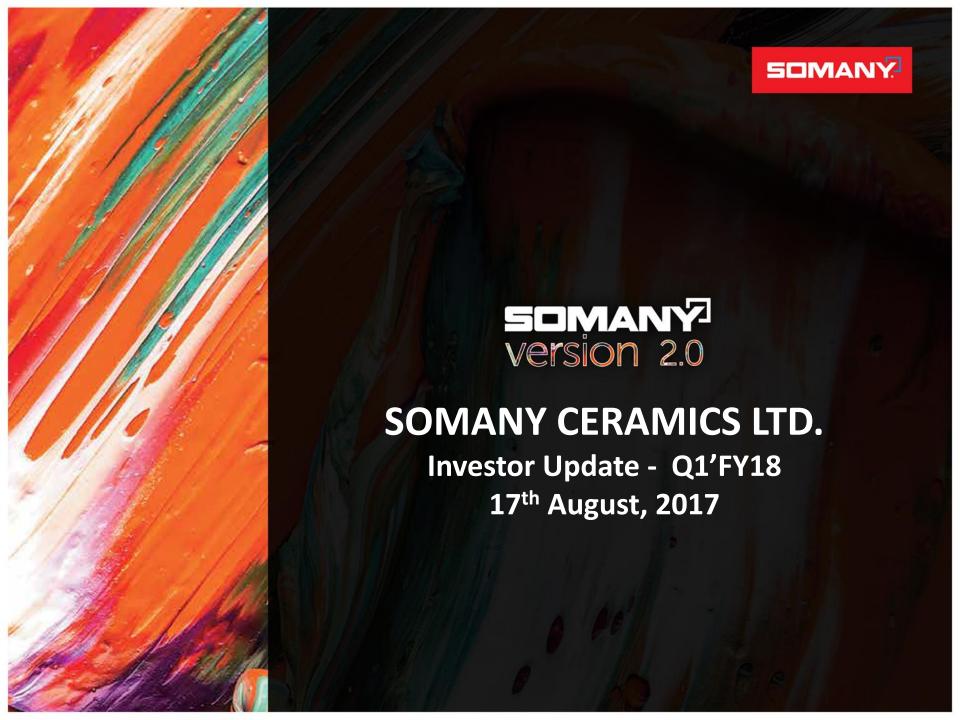

# Sales Mix (Value & Volume)

#### Sales Value (Rs. in crores)

#### **Sales Mix**

✓ Q1'FY18 - Own manufacturing (40%), JVs (45%) & Others (15%)

For the above two reasons, Sales at Rs. 346.63 crores during the quarter declined by 18% compared to corresponding quarter last year. Profit after tax for the quarter is Rs. 6.01 crores as compared to Rs. 18.14 crores in the corresponding quarter last year. We see this as short term aberration and remain highly bullish on the medium to long term prospects of our business.