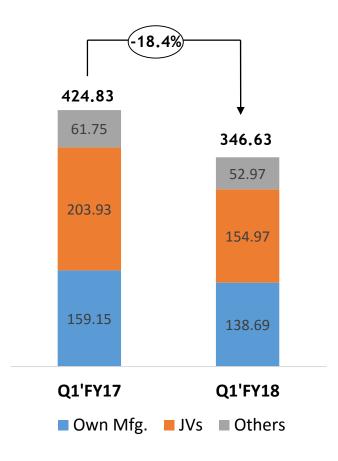

# Sales Mix (Value & Volume)

#### Tiles Volume (in msm)

#### Sales Volume

✓ Q1'FY18 tiles volume stood at 9.33 MSM against 11.08 MSM in Q1'FY17