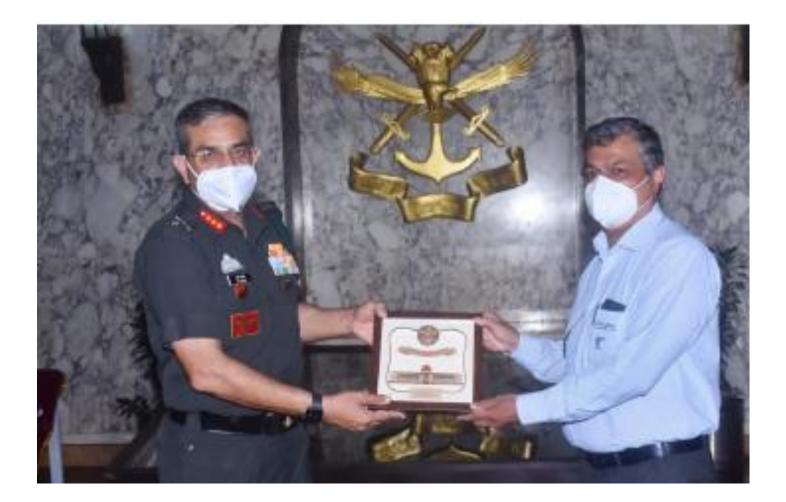

#### **Facilitation for Supporting NDA Cadets**

 Felicitated by officials at National Defence Academy for supporting cadets and faculties at the NDA with oxygen concentrators during the 2nd COVID wave

7:51 🗉 📵 🕓 🔹 🔞 🖼 📲 🖆 🖌 63% 🗎