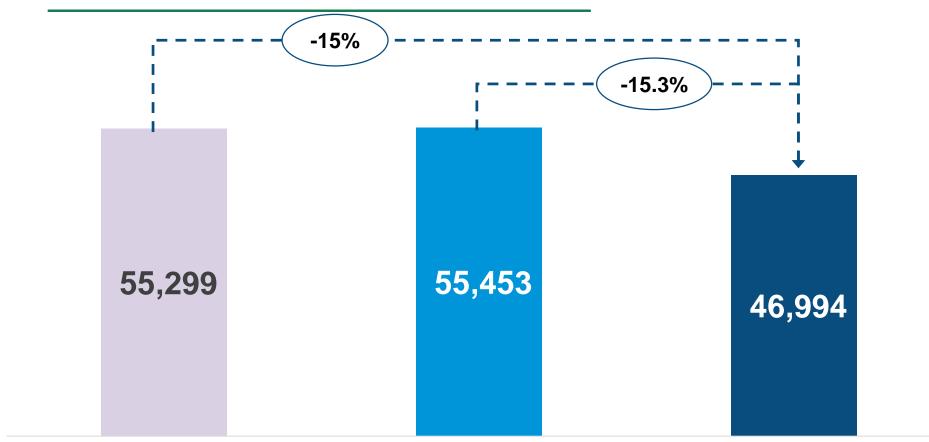

#### Q3 FY22

| PROFIL | Strong YTD<br>performance; Q3<br>slightly impacted<br>by lower demand | <ul> <li>Total revenue registere<br/>y-o-y decline of 5.7% to<br/>Rs. 1,005 Cr from Rs.1</li> </ul>                                                              |
|--------|-----------------------------------------------------------------------|------------------------------------------------------------------------------------------------------------------------------------------------------------------|
| GROWIN | Profitability<br>slightly impacted<br>by higher input<br>prices       | <ul> <li>EBITDA dropped to Rs<br/>Cr (vs. Rs. 346 Cr)</li> <li>PAT decreased by 31%<br/>Rs 256 Cr to Rs 178 C</li> </ul>                                         |
|        | Weak demand<br>resulted in lower<br>volumes in Q3                     | <ul> <li>PVC Pipes &amp; Fittings verify registered a y-o-y decline 15.3% to 46,994 MT.</li> <li>PVC Resin volume rega y-o-y decline of 36% 43,464 MT</li> </ul> |
|        | Strong liquidity<br>and healthy<br>balance sheet                      | <ul> <li>Business con</li> </ul>                                                                                                                                 |

## EBIT

**P&F Volume (MTs)** 

Q3 FY21 Q2 FY22 Q3 FY22