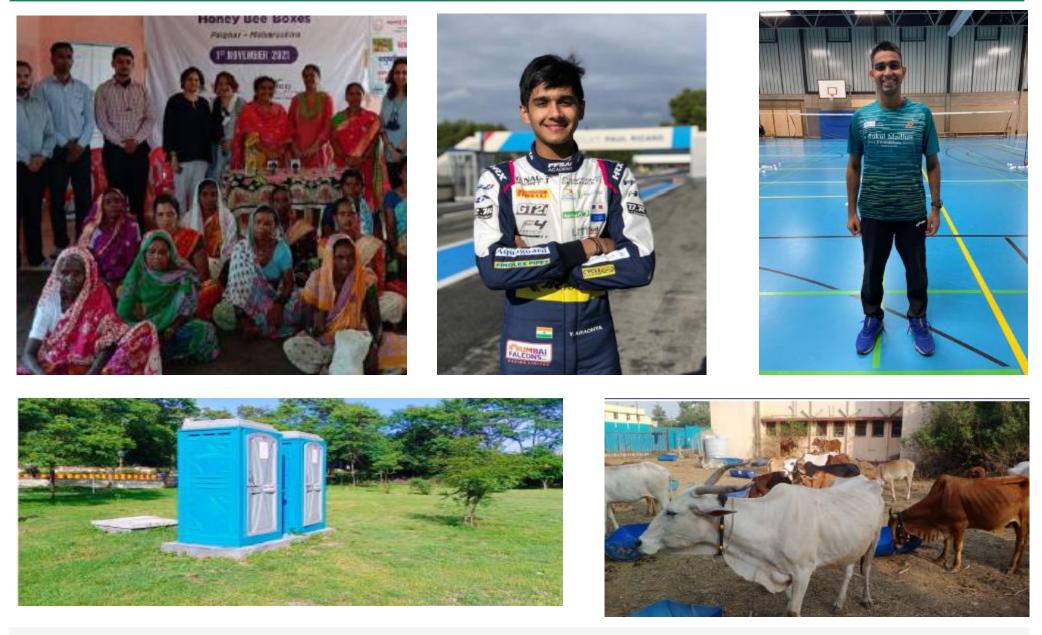

#### Impact in Q3FY22

- Provided 12 portable toilets to 3 Army Hospitals in Pune
- Supported Paraplegic Rehabilitation Centre with a Solar Heating Hydrotherapy Pool for Vetaran Paraplegics
- Feeding 100 cows daily at Alandi, Pune
- Supporting indigenous cattle research and Training Centre by construction of cowshed for 70 cows
- Support to Yash Aradhya (Car Racing) and Hruitvik Ambekar (Badminton)
- Supported 46 tribal women by providing Honey-Bee Boxes