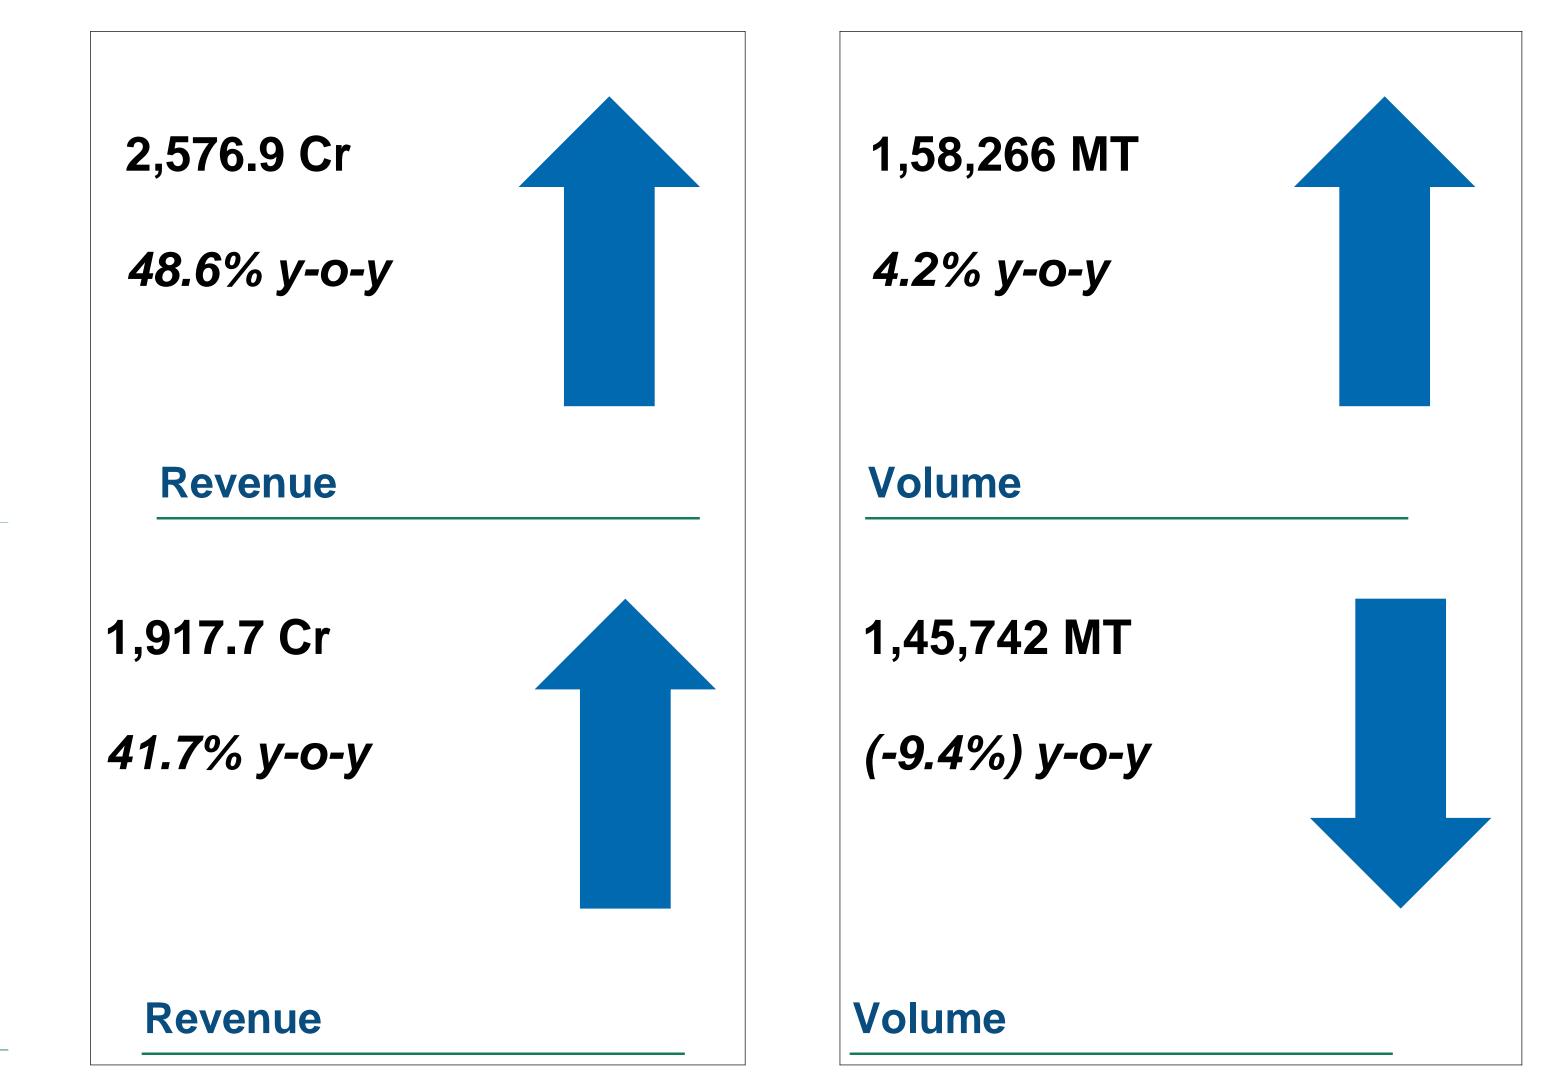

**PVC P&F PVC Resin** 

ntinues to be net debt free

**Pipes and Fittings** 831.9 Cr 14.6% у-о-у Volume Revenue 636.2 Cr (-7.9%) y-o-y Resin Volume Revenue

**Pipes and Fittings** 

Resin

156.0 Cr (-14.1%) y-o-y

## EBIT

566.3 Cr

53.9% у-о-у