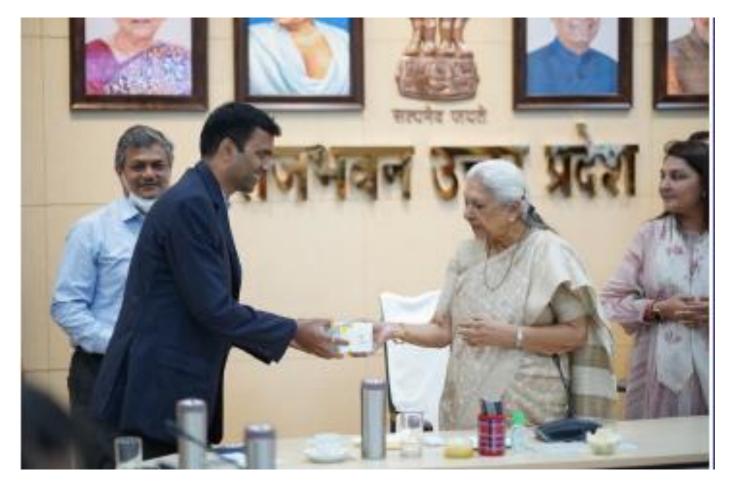

### **CSR TIMES Award**

- Bronze award for Promotion of Education
- Special Jury award for promotion of preventive healthcare
- Mukul Madhav Foundation was conferred an award at the BAPIO (British Association of Physician of Indian Origin) National Conference for its "Phenomenal Humanatarian Work" for Covid-19 Relief in India
- Facilitated by her Excellency Smt. Anandiben Patel, Governor of Uttar Pradesh for relief work done during the Pandemic and contribution towards the vaccination program