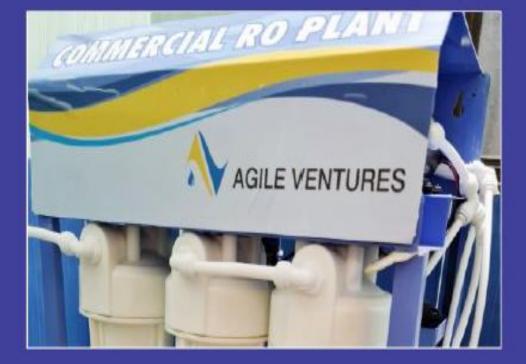

## RO system - Kanzat Primary Health Care Centre Masar, Gujarat

Meeting with toilet beneficiaries to increase awareness on sanitation and hygiene

RO donation, Umed Parivar, Pune

# RO and Solar heater donation, **Umed Parivar, Pune**

#### Water

- RO system provided to Kanzat Primary Health Care Centre Masar, Gujarat
- RO water purifiers given to Umed Parivar Home for differently abled
- RO water cooler to Padra CTMC Ward, Gujarat Gram Swaraj Uttar Buniyadi Hostel, Gujarat