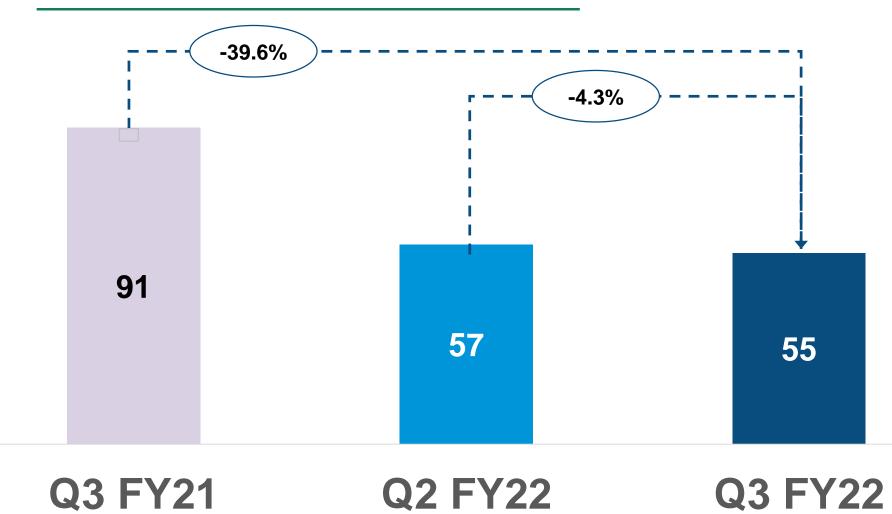

# P&F EBIT (Rs Cr)

Q3 FY21

Q2 FY22

**Q3 FY22** 

Q3 FY21

Q2 FY22

Q3 FY22

**Revenue (Rs Cr)** 