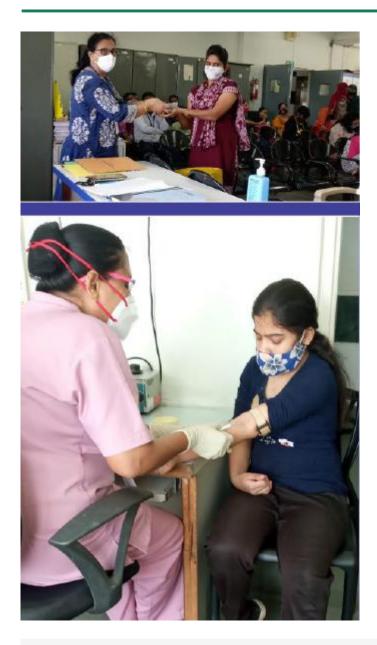

# Support to differently abled

#### Impact in Q3FY22

- Supported 8 cochlear implants
- Supported 5 patients with speech tharepy
- Rehabilitation project of children with disabilities in Belgavi District
- Provided support to people with rare genetic diseases, autism and cerebral palsy
- Association with Snehalaya Orhotics support to 12 children across 4 hospitals