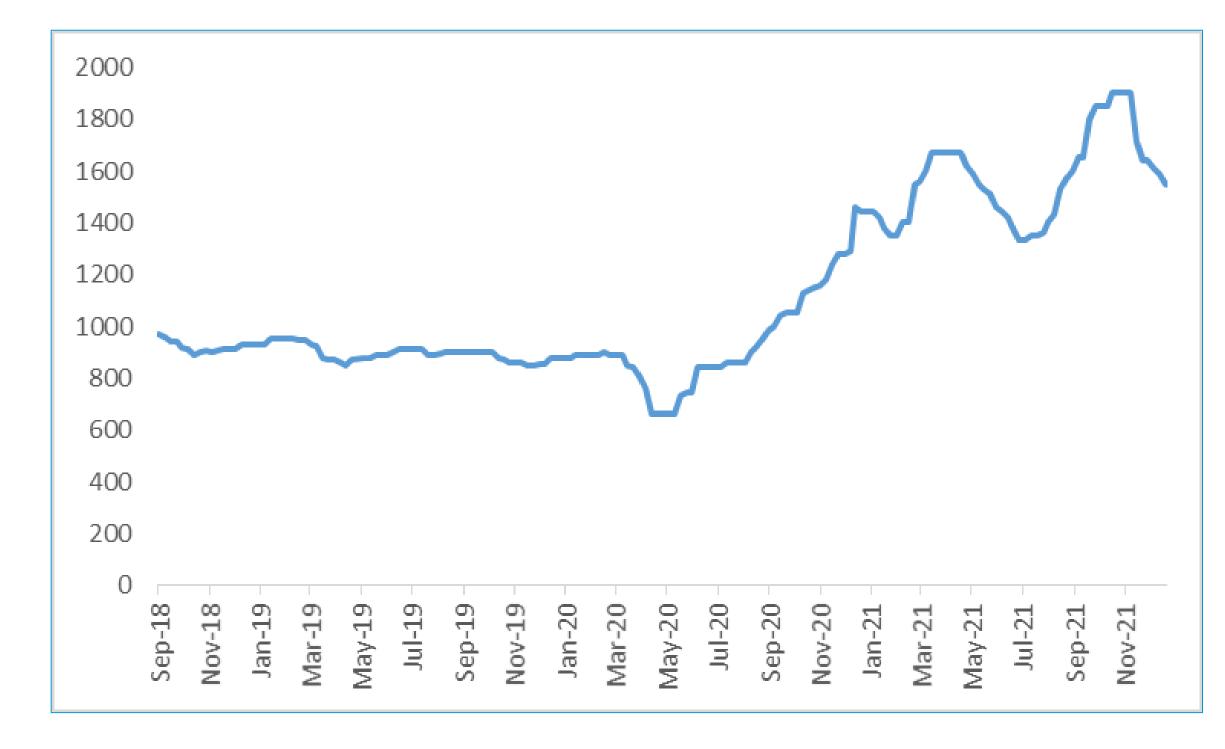

3.5%         |       |
| Finance costs                | 0.85     | 1.39     |            | 6.02          | 5.43          |       |
| Other Income                 | 19.37    | 18.16    |            | 64.06         | 58.94         |       |
| Profit before tax            | 239.23   | 343.18   | -30%       | 749.66        | 574.75        |       |
| PBT %                        | 23.8%    | 32.2%    |            | 24.5%         | 26.0%         |       |
| Тах                          | 61.46    | 87.32    |            | 189.93        | 144.06        |       |
| PAT                          | 177.77   | 255.86   | -31%       | 559.67        | 430.70        |       |
| PAT %                        | 17.7%    | 24.0%    |            | 18.3%         | 19.5%         |       |





# PVC (USD/MT)



# **PVC/EDC Delta (USD/MT)**









# EXPANDING FOOTPRINT

**CAPACITY EXPANSION** 

Expand distribution network in all geographies with higher focus in the northern and eastern regions Increase installed capacities of PVC pipes and fittings in order to capture expected increase in demand.

# 

# **CASH-N-CARRY**

Follow Cash-n-carry model to keep the balance sheet light.



# BRANDING

Promote brand and quality consciousness amongst consumer.



## **Distribution Reach**

- FIL is on track in terms of expanding its scale of operations by increasing production capacity and distribution reach
- Wide network of 21,000 retail touch points





#### **Offices & Plants**







## RO system - Kanzat Primary Health Care Centre Masar, Gujarat





Meeting with toilet beneficiaries to increase