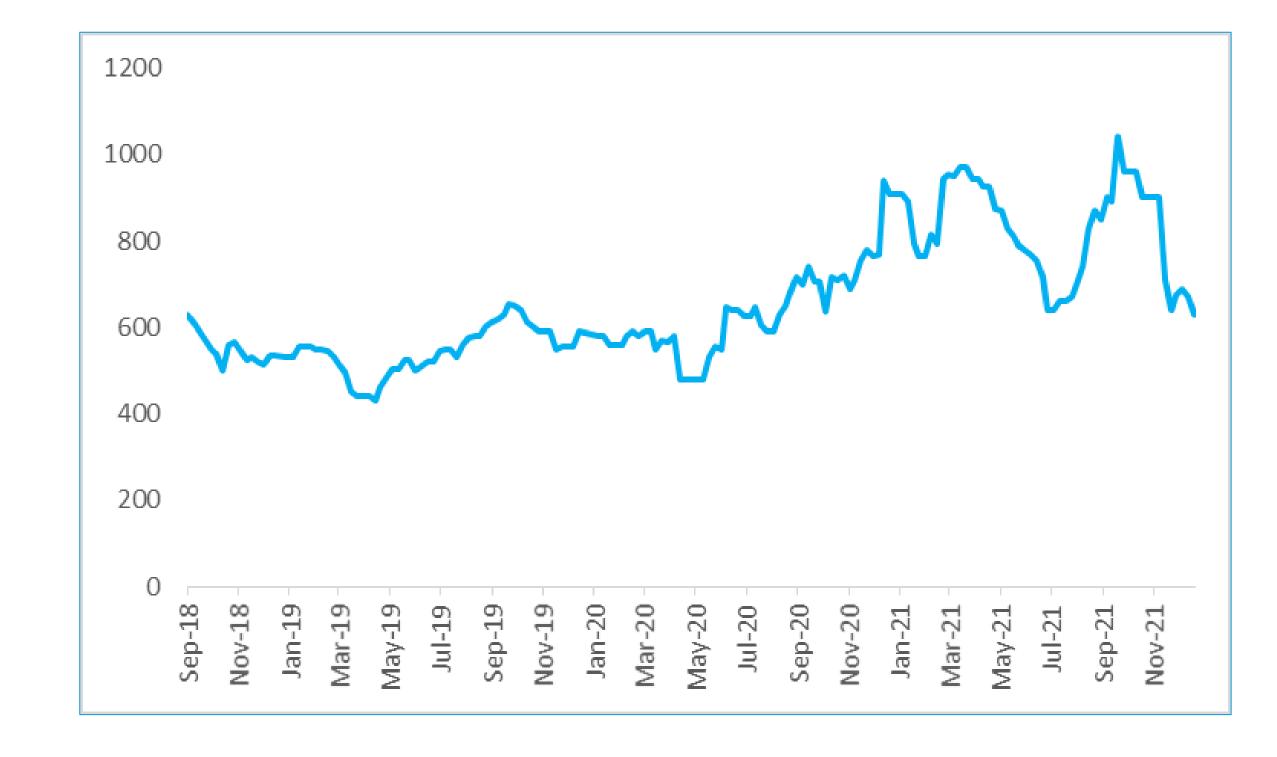

costs                | 0.85     | 1.39     |            | 6.02          | 5.43          |       |
| Other Income                 | 19.37    | 18.16    |            | 64.06         | 58.94         |       |
| Profit before tax            | 239.23   | 343.18   | -30%       | 749.66        | 574.75        |       |
| PBT %                        | 23.8%    | 32.2%    |            | 24.5%         | 26.0%         |       |
| Тах                          | 61.46    | 87.32    |            | 189.93        | 144.06        |       |
| PAT                          | 177.77   | 255.86   | -31%       | 559.67        | 430.70        |       |
| PAT %                        | 17.7%    | 24.0%    |            | 18.3%         | 19.5%         |       |





# PVC (USD/MT)



# **PVC/EDC Delta (USD/MT)**









# EXPANDING FOOTPRINT

**CAPACITY EXPANSION** 

Expand distribution network in all geographies with higher focus in the northern and eastern regions Increase installed capacities of PVC pipes and fittings in order to capture expected increase in demand.

# 

# **CASH-N-CARRY**

Follow Cash-n-carry model to keep the balance sheet light.



# BRANDING

Promote brand and quality consciousness amongst consumer.



## **Distribution Reach**

- FIL is on track in terms of expanding its scale of operations by increasing production capacity and distribution reach
- Wide network of 21,000 retail touch points





#### **Offices & Plants**







## RO system - Kanzat Primary Health Care Centre Masar, Gujarat





Meeting with toilet beneficiaries to increase awareness on sanitation and hygi