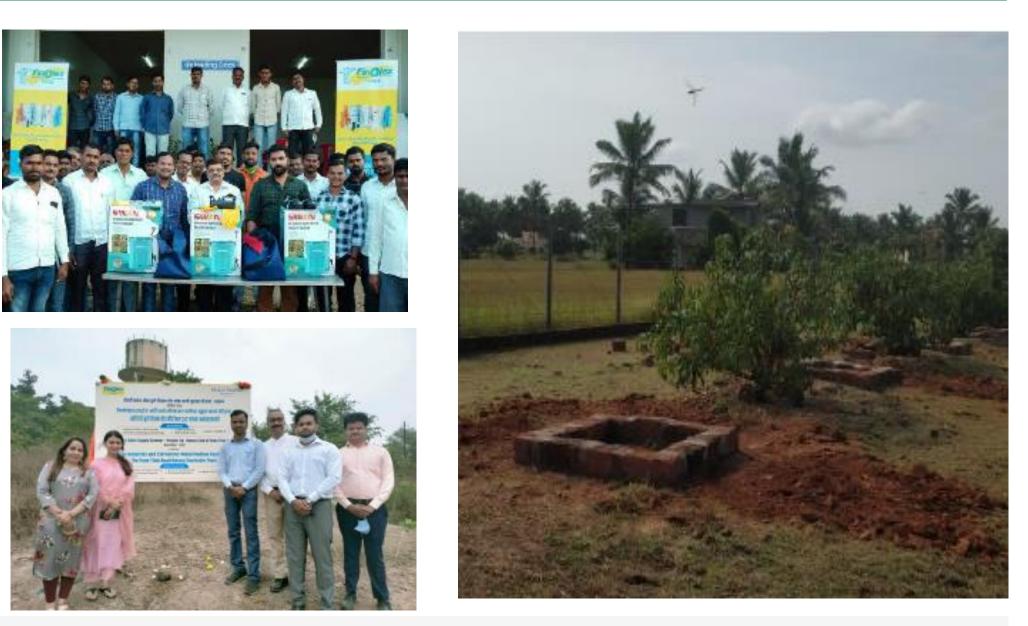

## **Agriculture and Environment**

Impact in Q3FY22

- 350+ spray pumps provided to farmers with less than 2 acres of land
- 97 trees planted at Mukul Madhav Vidyalaya, Ratnagiri
- Water project at Khed Shivapur inaugurated 7,000 families benefited
- Constructed a new open community well and provided water pipeline to supply water to villages
- Solar water heather support for 520 beneficiaries