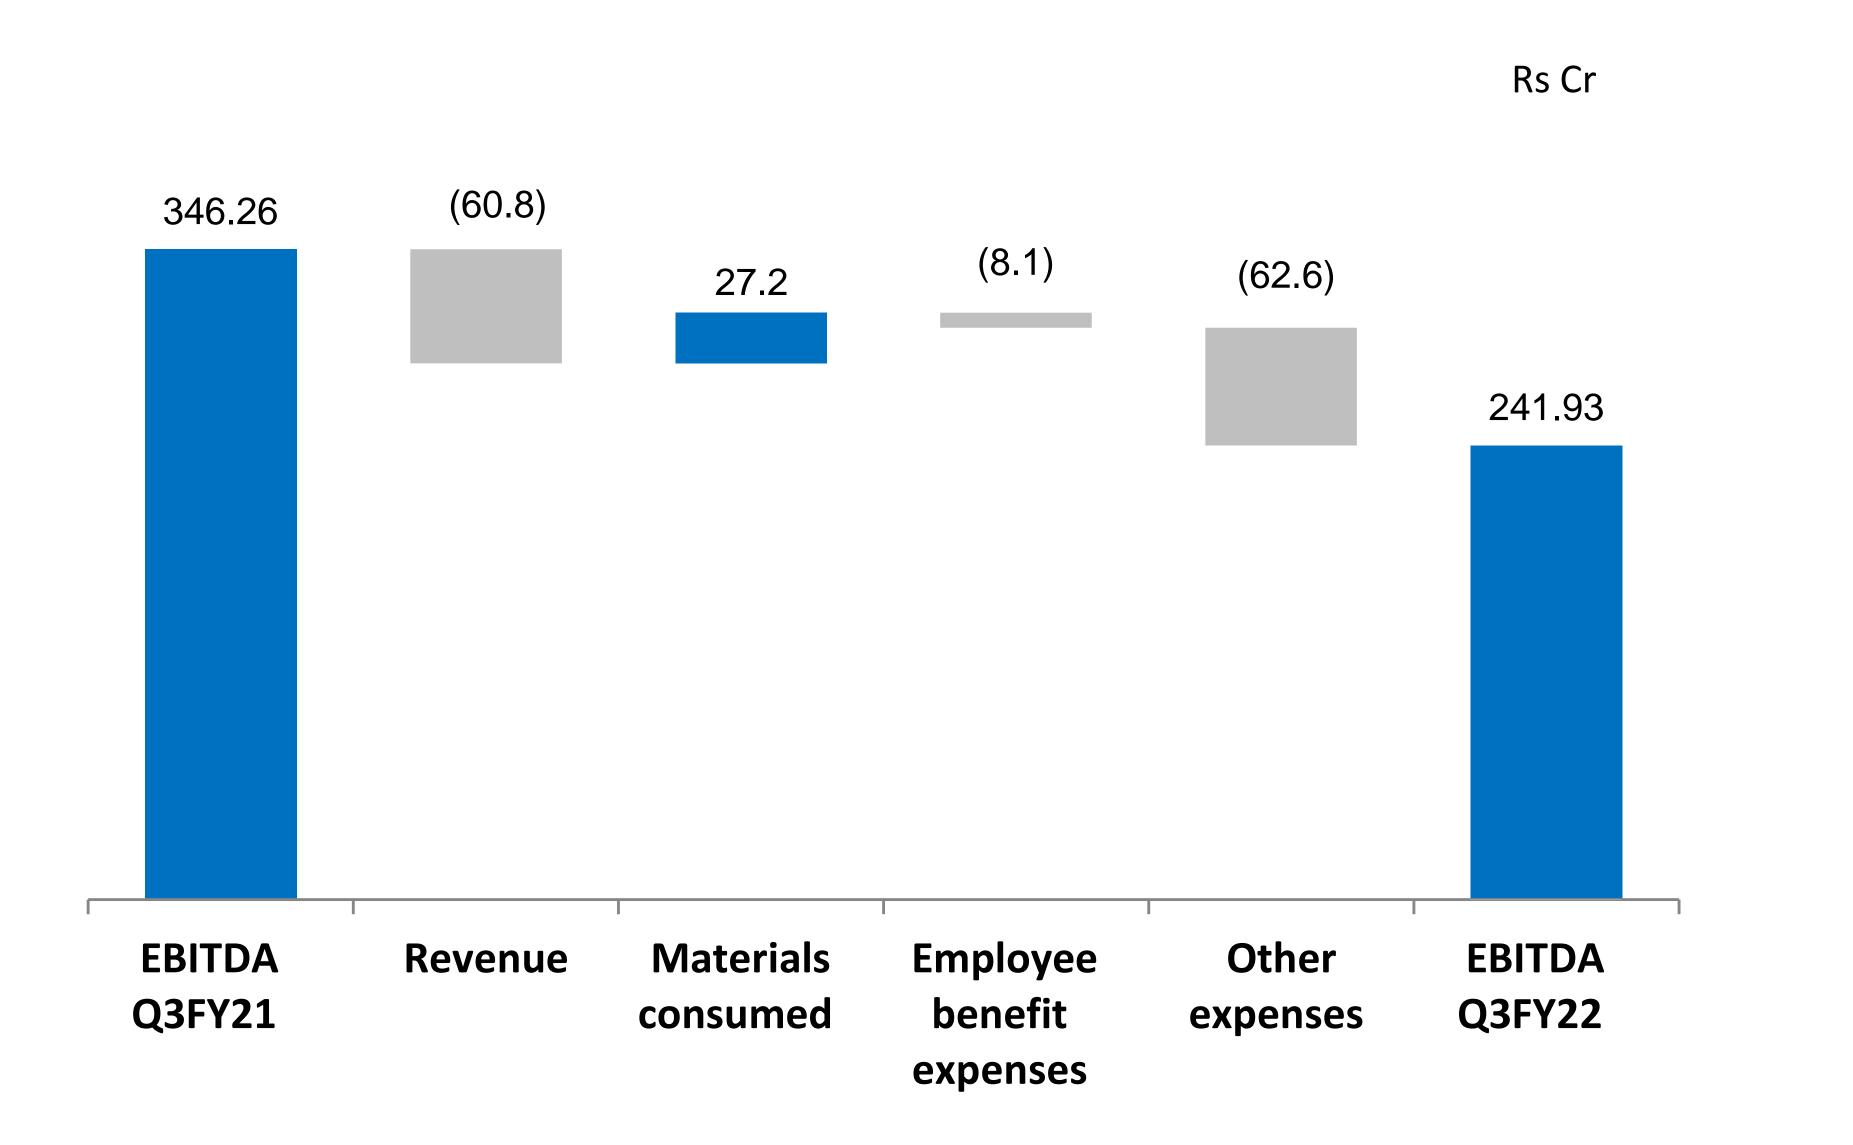

Quarterly

**Q3 FY21** Q2 FY22

Q3 FY22

PAT (Rs Cr)

Q3 FY21 Q2 FY22 Q3 FY22

Finalex Summarised Income Statement

| Rs. In Crores                | Q3FY22   | Q3FY21   | YOY Change | <b>9MFY22</b> | <b>9MFY21</b> | YOY C |
|------------------------------|----------|----------|------------|---------------|---------------|-------|
| Total Income from operations | 1,005.25 | 1,066.06 | -6%        | 3,053.93      | 2,213.50      |       |
| EBITDA                       | 241.89   | 346.26   | -30%       | 753.41        | 579.27        |       |
| EBITDA margin (%)            | 24.1%    | 32.5%    |            | 24.7%         | 26.2%         |       |
| Depreciation                 | 21.18    | 19.85    |            | 61.85         | 58.02         |       |
| EBIT                         | 220.71   | 326.45   | -32%       | 691.56        | 521.26        |       |
| EBIT %                       | 22.0%    | 30.6%    |            | 22.6%         | 23.5%         |       |
| Finance costs                | 0.85     | 1.39     |            | 6.02          | 5.43          |       |
| Other Income                 | 19.37    | 18.16    |            | 64.06         | 58.94         |       |
| Profit before tax            | 239.23   | 343.18   | -30%       | 749.66        | 574.75        |       |
| PBT %                        | 23.8%    | 32.2%    |            | 24.5%         | 26.0%         |       |
| Тах                          | 61.46    | 87.32    |            | 189.93        | 144.06        |       |
| PAT                          | 177.77   | 255.86   | -31%       | 559.67        | 430.70        |       |
| PAT %                        | 17.7%    | 24.0%    |            | 18.3%         | 19.5%         |       |