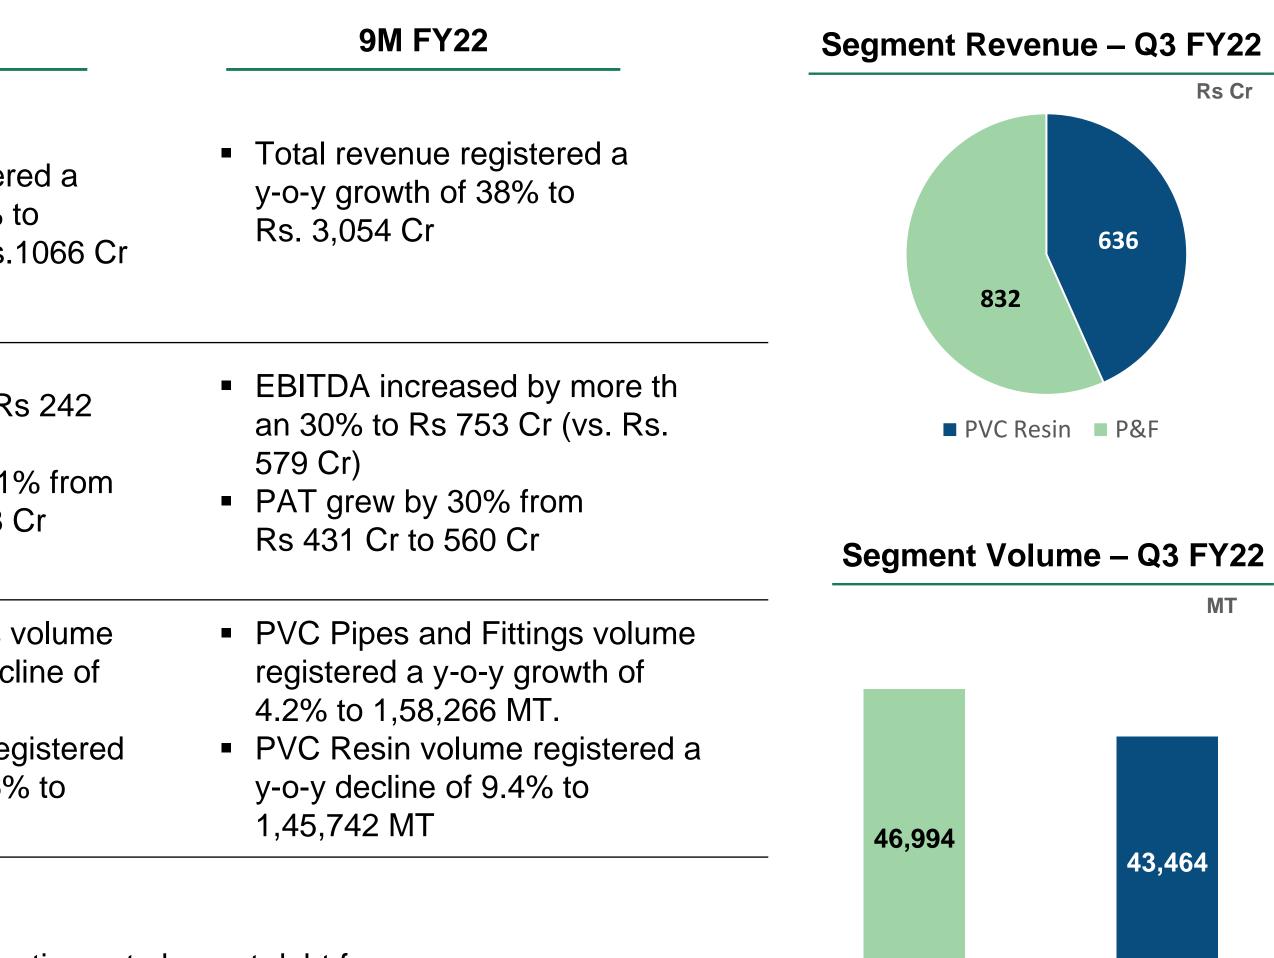

#### Q3 FY22

| PROFIL | Strong YTD<br>performance; Q3<br>slightly impacted<br>by lower demand | <ul> <li>Total revenue registere<br/>y-o-y decline of 5.7% to<br/>Rs. 1,005 Cr from Rs.1</li> </ul>                                                              |
|--------|-----------------------------------------------------------------------|------------------------------------------------------------------------------------------------------------------------------------------------------------------|
| GROWIN | Profitability<br>slightly impacted<br>by higher input<br>prices       | <ul> <li>EBITDA dropped to Rs<br/>Cr (vs. Rs. 346 Cr)</li> <li>PAT decreased by 31%<br/>Rs 256 Cr to Rs 178 C</li> </ul>                                         |
|        | Weak demand<br>resulted in lower<br>volumes in Q3                     | <ul> <li>PVC Pipes &amp; Fittings verify registered a y-o-y decline 15.3% to 46,994 MT.</li> <li>PVC Resin volume rega y-o-y decline of 36% 43,464 MT</li> </ul> |
|        | Strong liquidity<br>and healthy<br>balance sheet                      | <ul> <li>Business con</li> </ul>                                                                                                                                 |

Quarterly

**Q3 FY21** Q2 FY22

Q3 FY22

PAT (Rs Cr)

Q3 FY21 Q2 FY22 Q3 FY22

Finalex Summarised Income Statement

| Rs. In Crores                | Q3FY22   | Q3FY21   | YOY Change | <b>9MFY22</b> | <b>9MFY21</b> | YOY C |
|------------------------------|----------|----------|------------|---------------|---------------|-------|
| Total Income from operations | 1,005.25 | 1,066.06 | -6%        | 3,053.93      | 2,213.50      |       |
| EBITDA                       | 241.89   | 346.26   | -30%       | 753.41        | 579.27        |       |
| EBITDA margin (%)            | 24.1%    | 32.5%    |            | 24.7%         | 26.2%         |       |
| Depreciation                 | 21.18    | 19.85    |            | 61.85         | 58.02         |       |
| EBIT                         | 220.71   | 326.45   | -32%       | 691.56        | 521.26        |       |
| EBIT %                       | 22.0%    | 30.6%    |            | 22.6%         | 23.5%         |       |
| Finance costs                | 0.85     | 1.39     |            | 6.02          | 5.43          |       |
| Other Income                 | 19.37    | 18.16    |            | 64.06         | 58.94         |       |
| Profit before tax            | 239.23   | 343.18   | -30%       | 749.66        | 574.75        |       |
| PBT %                        | 23.8%    | 32.2%    |            | 24.5%         | 26.0%         |       |
| Тах                          | 61.46    | 87.32    |            | 189.93        | 144.06        |       |
| PAT                          | 177.77   | 255.86   | -31%       | 559.67        | 430.70        |       |
| PAT %                        | 17.7%    | 24.0%    |            | 18.3%         | 19.5%         |       |