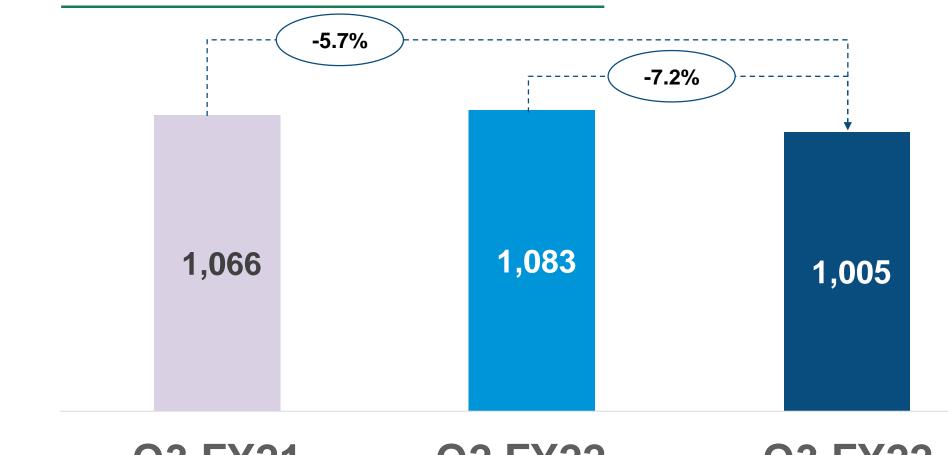

Quarterly

**Q3 FY21** Q2 FY22

Q3 FY22

PAT (Rs Cr)

Q3 FY21 Q2 FY22 Q3 FY22

Finalex Summarised Income Statement

| Rs. In Crores                | Q3FY22   | Q3FY21   | YOY Change | <b>9MFY22</b> | <b>9MFY21</b> | YOY C |
|------------------------------|----------|----------|------------|---------------|---------------|-------|
| Total Income from operations | 1,005.25 | 1,066.06 | -6%        | 3,053.93      | 2,213.50      |       |
| EBITDA                       | 241.89   | 346.26   | -30%       | 753.41        | 579.27        |       |
| EBITDA margin (%)            | 24.1%    | 32.5%    |            | 24.7%         | 26.2%         |       |
| Depreciation                 | 21.18    | 19.85    |            | 61.85         | 58.02         |       |
| EBIT                         | 220.71   | 326.45   | -32%       | 691.56        | 521.26        |       |
| EBIT %                       | 22.0%    | 30.6%    |            | 22.6%         | 23.5%         |       |
| Finance costs                | 0.85     | 1.39     |            | 6.02          | 5.43          |       |
| Other Income                 | 19.37    | 18.16    |            | 64.06         | 58.94         |       |
| Profit before tax            | 239.23   | 343.18   | -30%       | 749.66        | 574.75        |       |
| PBT %                        | 23.8%    | 32.2%    |            | 24.5%         | 26.0%         |       |
| Тах                          | 61.46    | 87.32    |            | 189.93        | 144.06        |       |
| PAT                          | 177.77   | 255.86   | -31%       | 559.67        | 430.70        |       |
| PAT %                        | 17.7%    | 24.0%    |            | 18.3%         | 19.5%         |       |

#### Q3 FY22

| PROFIL | Strong YTD<br>performance; Q3<br>slightly impacted<br>by lower demand | <ul> <li>Total revenue registere<br/>y-o-y decline of 5.7% to<br/>Rs. 1,005 Cr from Rs.1</li> </ul>                                                              |
|--------|-----------------------------------------------------------------------|------------------------------------------------------------------------------------------------------------------------------------------------------------------|
| GROWIN | Profitability<br>slightly impacted<br>by higher input<br>prices       | <ul> <li>EBITDA dropped to Rs<br/>Cr (vs. Rs. 346 Cr)</li> <li>PAT decreased by 31%<br/>Rs 256 Cr to Rs 178 C</li> </ul>                                         |
|        | Weak demand<br>resulted in lower<br>volumes in Q3                     | <ul> <li>PVC Pipes &amp; Fittings verify registered a y-o-y decline 15.3% to 46,994 MT.</li> <li>PVC Resin volume rega y-o-y decline of 36% 43,464 MT</li> </ul> |
|        | Strong liquidity<br>and healthy<br>balance sheet                      | <ul> <li>Business con</li> </ul>                                                                                                                                 |