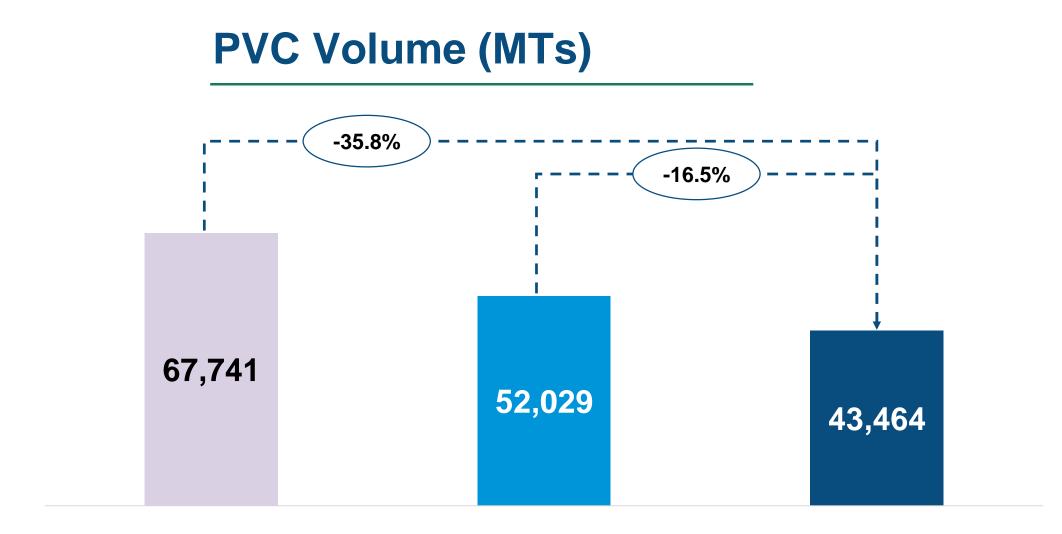

#### Q3 FY22

| PROFIL | Strong YTD<br>performance; Q3<br>slightly impacted<br>by lower demand | <ul> <li>Total revenue registere<br/>y-o-y decline of 5.7% to<br/>Rs. 1,005 Cr from Rs.1</li> </ul>                                                              |
|--------|-----------------------------------------------------------------------|------------------------------------------------------------------------------------------------------------------------------------------------------------------|
| GROWIN | Profitability<br>slightly impacted<br>by higher input<br>prices       | <ul> <li>EBITDA dropped to Rs<br/>Cr (vs. Rs. 346 Cr)</li> <li>PAT decreased by 31%<br/>Rs 256 Cr to Rs 178 C</li> </ul>                                         |
|        | Weak demand<br>resulted in lower<br>volumes in Q3                     | <ul> <li>PVC Pipes &amp; Fittings verify registered a y-o-y decline 15.3% to 46,994 MT.</li> <li>PVC Resin volume rega y-o-y decline of 36% 43,464 MT</li> </ul> |
|        | Strong liquidity<br>and healthy<br>balance sheet                      | <ul> <li>Business con</li> </ul>                                                                                                                                 |