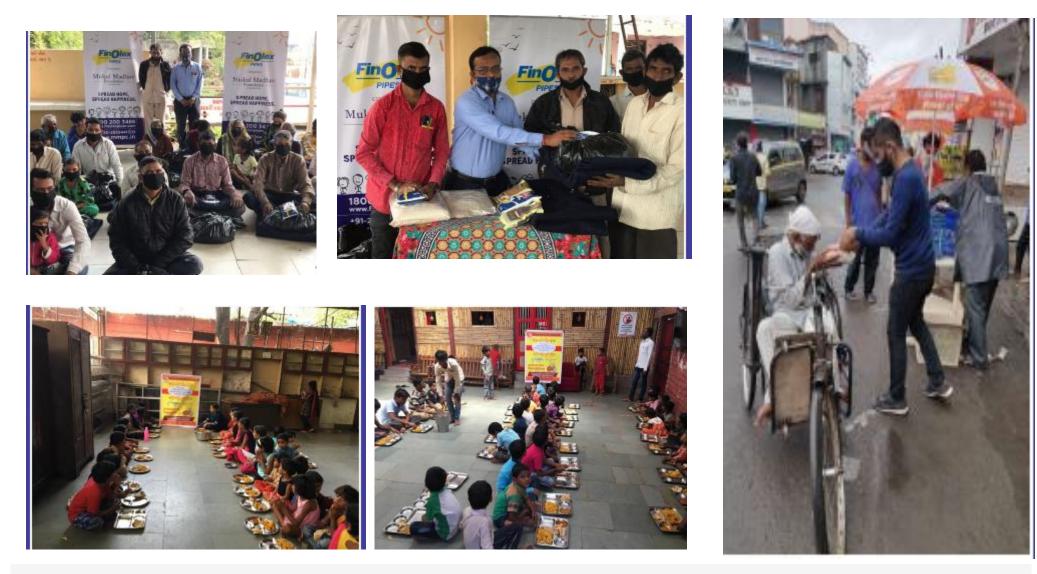

#### Water

- RO system provided to Kanzat Primary Health Care Centre Masar, Gujarat
- RO water purifiers given to Umed Parivar Home for differently abled
- RO water cooler to Padra CTMC Ward, Gujarat Gram Swaraj Uttar Buniyadi Hostel, Gujarat

#### **Sanitation**

- 778 individual toilets built in in Palghar, Maharashtra
- 260 toilets constructed in 3 villages within Garhchiroli district
- 27 toilets constructed in collaboration with Kherwadi Social Welfare Associations's Yuva Parivartan in Khidsa Village, Palghar

## **Eradicating extreme hunger and poverty**

#### Impact in Q3FY22

- 5,168 hot meals support
- Daily meals for 11 children in Gram Swaraj Uttar Buniyad Hostel, Masar
- 220 kids given midday meals across low-income schools
- Lunch at Shirdi every Thursday (1,800 beneficiaries)
- 238 beneficiaries of Thalassemia Support
- Supported 28 individuals/ institutions with groceries
- Supported 9 old age homes with diapers