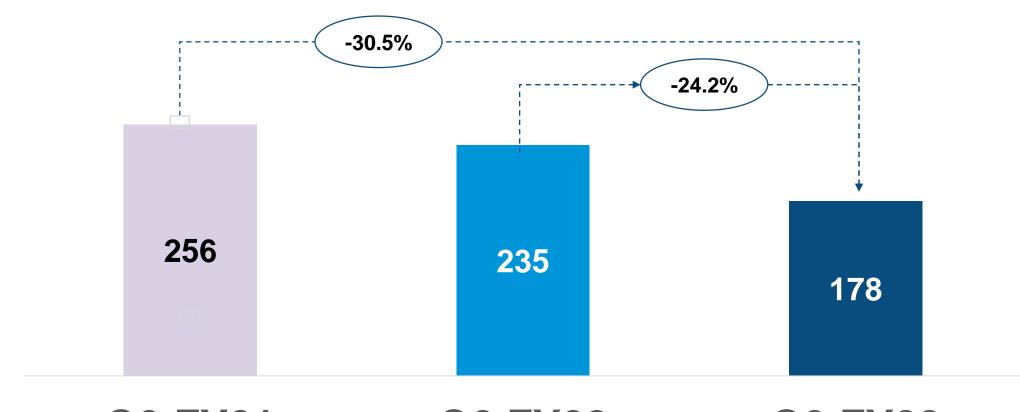

#### Q3 FY22

| PROFIL | Strong YTD<br>performance; Q3<br>slightly impacted<br>by lower demand | <ul> <li>Total revenue registere<br/>y-o-y decline of 5.7% to<br/>Rs. 1,005 Cr from Rs.1</li> </ul>                                                              |
|--------|-----------------------------------------------------------------------|------------------------------------------------------------------------------------------------------------------------------------------------------------------|
| GROWIN | Profitability<br>slightly impacted<br>by higher input<br>prices       | <ul> <li>EBITDA dropped to Rs<br/>Cr (vs. Rs. 346 Cr)</li> <li>PAT decreased by 31%<br/>Rs 256 Cr to Rs 178 C</li> </ul>                                         |
|        | Weak demand<br>resulted in lower<br>volumes in Q3                     | <ul> <li>PVC Pipes &amp; Fittings verify registered a y-o-y decline 15.3% to 46,994 MT.</li> <li>PVC Resin volume rega y-o-y decline of 36% 43,464 MT</li> </ul> |
|        | Strong liquidity<br>and healthy<br>balance sheet                      | <ul> <li>Business con</li> </ul>                                                                                                                                 |

Quarterly

**Q3 FY21** Q2 FY22

Q3 FY22

PAT (Rs Cr)

Q3 FY21 Q2 FY22 Q3 FY22

Finalex Summarised Income Statement

| Rs. In Crores                | Q3FY22   | Q3FY21   | YOY Change | <b>9MFY22</b> | <b>9MFY21</b> | YOY C |
|------------------------------|----------|----------|------------|---------------|---------------|-------|
| Total Income from operations | 1,005.25 | 1,066.06 | -6%        | 3,053.93      | 2,213.50      |       |
| EBITDA                       | 241.89   | 346.26   | -30%       | 753.41        | 579.27        |       |
| EBITDA margin (%)            | 24.1%    | 32.5%    |            | 24.7%         | 26.2%         |       |
| Depreciation                 | 21.18    | 19.85    |            | 61.85         | 58.02         |       |
| EBIT                         | 220.71   | 326.45   | -32%       | 691.56        | 521.26        |       |
| EBIT %                       | 22.0%    | 30.6%    |            | 22.6%         | 23.5%         |       |
| Finance costs                | 0.85     | 1.39     |            | 6.02          | 5.43          |       |
| Other Income                 | 19.37    | 18.16    |            | 64.06         | 58.94         |       |
| Profit before tax            | 239.23   | 343.18   | -30%       | 749.66        | 574.75        |       |
| PBT %                        | 23.8%    | 32.2%    |            | 24.5%         | 26.0%         |       |
| Тах                          | 61.46    | 87.32    |            | 189.93        | 144.06        |       |
| PAT                          | 177.77   | 255.86   | -31%       | 559.67        | 430.70        |       |
| PAT %                        | 17.7%    | 24.0%    |            | 18.3%         | 19.5%         |       |