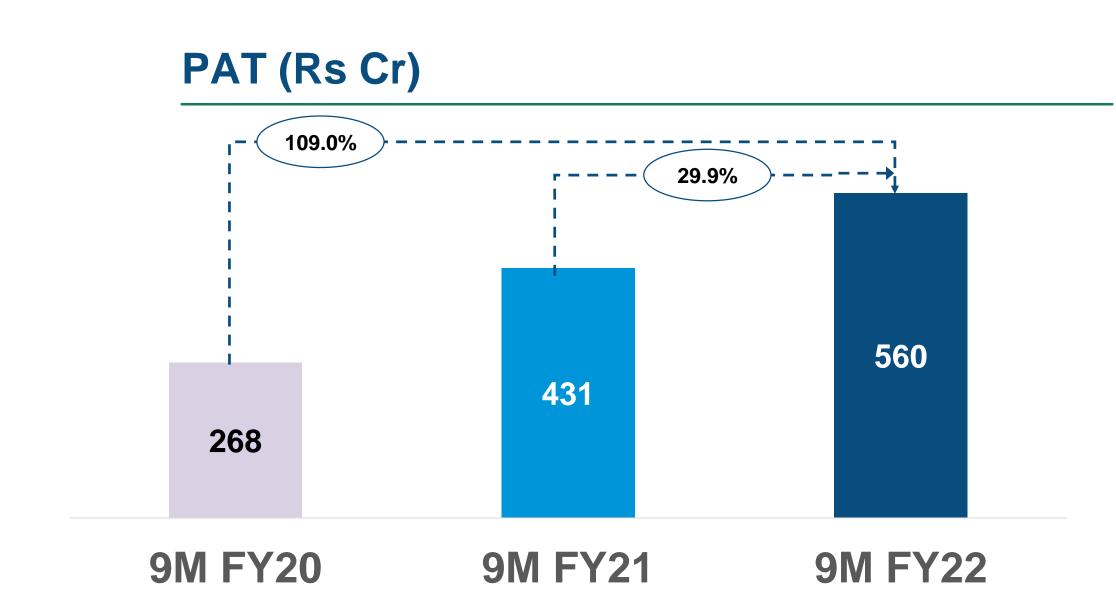

Quarterly

**Q3 FY21** Q2 FY22

Q3 FY22

PAT (Rs Cr)

Q3 FY21 Q2 FY22 Q3 FY22

Finalex Summarised Income Statement

| Rs. In Crores                | Q3FY22   | Q3FY21   | YOY Change | <b>9MFY22</b> | <b>9MFY21</b> | YOY C |
|------------------------------|----------|----------|------------|---------------|---------------|-------|
| Total Income from operations | 1,005.25 | 1,066.06 | -6%        | 3,053.93      | 2,213.50      |       |
| EBITDA                       | 241.89   | 346.26   | -30%       | 753.41        | 579.27        |       |
| EBITDA margin (%)            | 24.1%    | 32.5%    |            | 24.7%         | 26.2%         |       |
| Depreciation                 | 21.18    | 19.85    |            | 61.85         | 58.02         |       |
| EBIT                         | 220.71   | 326.45   | -32%       | 691.56        | 521.26        |       |
| EBIT %                       | 22.0%    | 30.6%    |            | 22.6%         | 23.5%         |       |
| Finance costs                | 0.85     | 1.39     |            | 6.02          | 5.43          |       |
| Other Income                 | 19.37    | 18.16    |            | 64.06         | 58.94         |       |
| Profit before tax            | 239.23   | 343.18   | -30%       | 749.66        | 574.75        |       |
| PBT %                        | 23.8%    | 32.2%    |            | 24.5%         | 26.0%         |       |
| Тах                          | 61.46    | 87.32    |            | 189.93        | 144.06        |       |
| PAT                          | 177.77   | 255.86   | -31%       | 559.67        | 430.70        |       |
| PAT %                        | 17.7%    | 24.0%    |            | 18.3%         | 19.5%         |       |