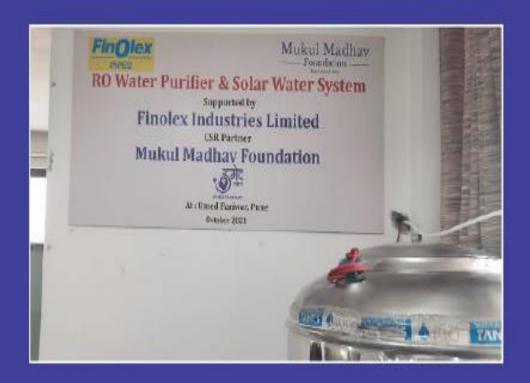

# RO and Solar heater donation, **Umed Parivar, Pune**

#### Water

- RO system provided to Kanzat Primary Health Care Centre Masar, Gujarat
- RO water purifiers given to Umed Parivar Home for differently abled
- RO water cooler to Padra CTMC Ward, Gujarat Gram Swaraj Uttar Buniyadi Hostel, Gujarat