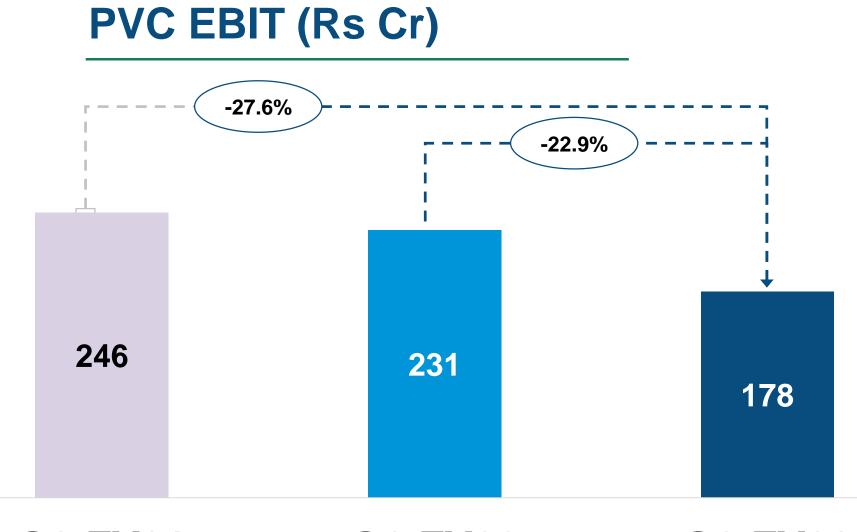

# P&F EBIT (Rs Cr)

Q3 FY21

Q2 FY22

**Q3 FY22** 

Q3 FY21

Q2 FY22

Q3 FY22

**Revenue (Rs Cr)** 

## EBIT

566.3 Cr

53.9% у-о-у