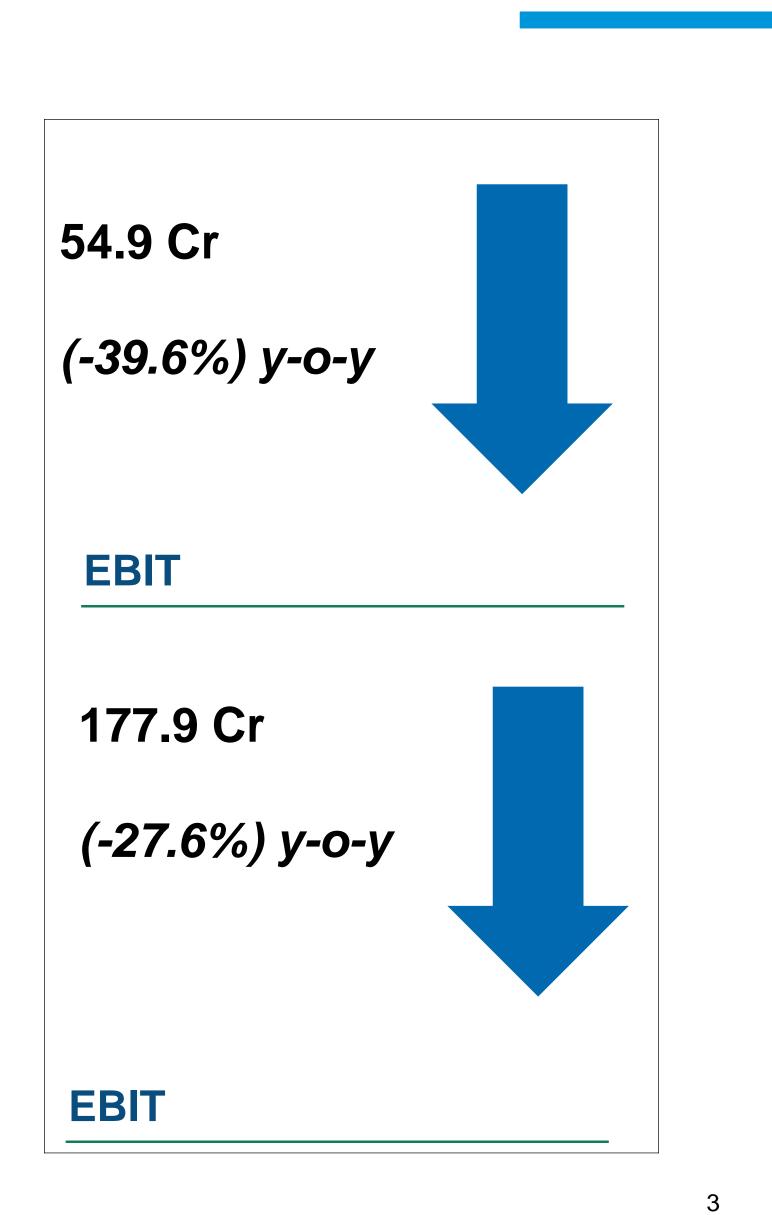

## EBIT

566.3 Cr

53.9% у-о-у

Quarterly

**Q3 FY21** Q2 FY22

Q3 FY22

PAT (Rs Cr)

Q3 FY21 Q2 FY22 Q3 FY22

Finalex Summarised Income Statement

| Rs. In Crores                | Q3FY22   | Q3FY21   | YOY Change | <b>9MFY22</b> | <b>9MFY21</b> | YOY C |
|------------------------------|----------|----------|------------|---------------|---------------|-------|
| Total Income from operations | 1,005.25 | 1,066.06 | -6%        | 3,053.93      | 2,213.50      |       |
| EBITDA                       | 241.89   | 346.26   | -30%       | 753.41        | 579.27        |       |
| EBITDA margin (%)            | 24.1%    | 32.5%    |            | 24.7%         | 26.2%         |       |
| Depreciation                 | 21.18    | 19.85    |            | 61.85         | 58.02         |       |
| EBIT                         | 220.71   | 326.45   | -32%       | 691.56        | 521.26        |       |
| EBIT %                       | 22.0%    | 30.6%    |            | 22.6%         | 23.5%         |       |
| Finance costs                | 0.85     | 1.39     |            | 6.02          | 5.43          |       |
| Other Income                 | 19.37    | 18.16    |            | 64.06         | 58.94         |       |
| Profit before tax            | 239.23   | 343.18   | -30%       | 749.66        | 574.75        |       |
| PBT %                        | 23.8%    | 32.2%    |            | 24.5%         | 26.0%         |       |
| Тах                          | 61.46    | 87.32    |            | 189.93        | 144.06        |       |
| PAT                          | 177.77   | 255.86   | -31%       | 559.67        | 430.70        |       |
| PAT %                        | 17.7%    | 24.0%    |            | 18.3%         | 19.5%         |       |