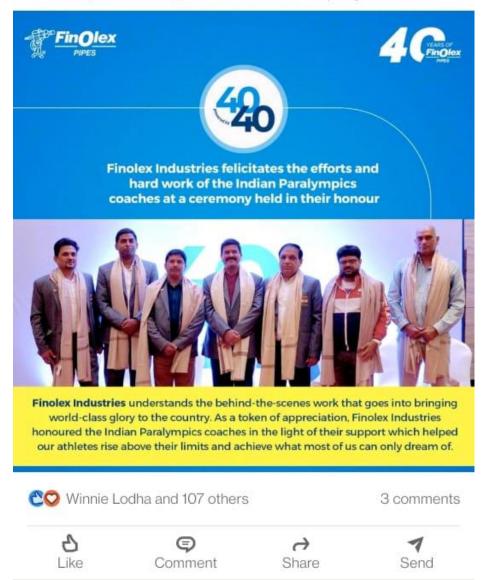

Finolex Industries is humbled to have felicitated the coaches of the Indian Paralympics Team at a ceremony held on 4th October, in Lonavala, near Pune. The company e... see more

Twitter | LinkedIn | Facebook | Instagram