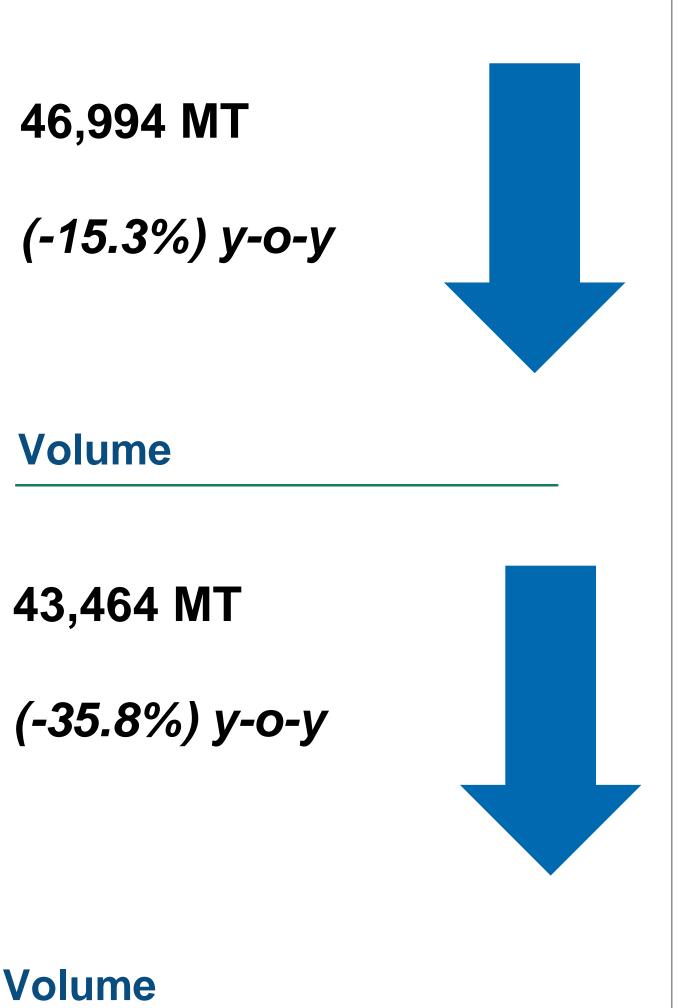

#### Q3 FY22

| PROFIL | Strong YTD<br>performance; Q3<br>slightly impacted<br>by lower demand | <ul> <li>Total revenue registere<br/>y-o-y decline of 5.7% to<br/>Rs. 1,005 Cr from Rs.1</li> </ul>                                                              |
|--------|-----------------------------------------------------------------------|------------------------------------------------------------------------------------------------------------------------------------------------------------------|
| GROWIN | Profitability<br>slightly impacted<br>by higher input<br>prices       | <ul> <li>EBITDA dropped to Rs<br/>Cr (vs. Rs. 346 Cr)</li> <li>PAT decreased by 31%<br/>Rs 256 Cr to Rs 178 C</li> </ul>                                         |
|        | Weak demand<br>resulted in lower<br>volumes in Q3                     | <ul> <li>PVC Pipes &amp; Fittings verify registered a y-o-y decline 15.3% to 46,994 MT.</li> <li>PVC Resin volume rega y-o-y decline of 36% 43,464 MT</li> </ul> |
|        | Strong liquidity<br>and healthy<br>balance sheet                      | <ul> <li>Business con</li> </ul>                                                                                                                                 |