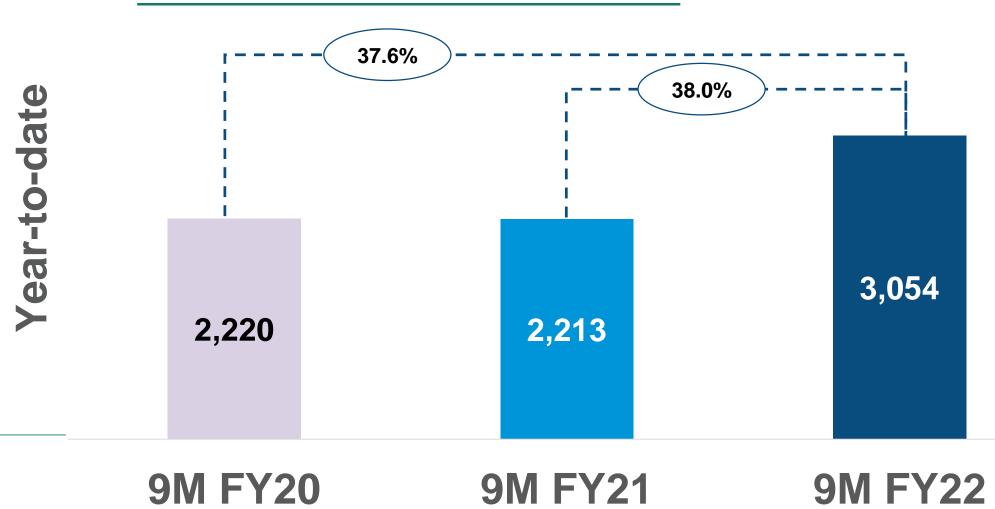

Quarterly

**Q3 FY21** Q2 FY22

Q3 FY22

PAT (Rs Cr)

Q3 FY21 Q2 FY22 Q3 FY22

Finalex Summarised Income Statement

| Rs. In Crores                | Q3FY22   | Q3FY21   | YOY Change | <b>9MFY22</b> | <b>9MFY21</b> | YOY C |
|------------------------------|----------|----------|------------|---------------|---------------|-------|
| Total Income from operations | 1,005.25 | 1,066.06 | -6%        | 3,053.93      | 2,213.50      |       |
| EBITDA                       | 241.89   | 346.26   | -30%       | 753.41        | 579.27        |       |
| EBITDA margin (%)            | 24.1%    | 32.5%    |            | 24.7%         | 26.2%         |       |
| Depreciation                 | 21.18    | 19.85    |            | 61.85         | 58.02         |       |
| EBIT                         | 220.71   | 326.45   | -32%       | 691.56        | 521.26        |       |
| EBIT %                       | 22.0%    | 30.6%    |            | 22.6%         | 23.5%         |       |
| Finance costs                | 0.85     | 1.39     |            | 6.02          | 5.43          |       |
| Other Income                 | 19.37    | 18.16    |            | 64.06         | 58.94         |       |
| Profit before tax            | 239.23   | 343.18   | -30%       | 749.66        | 574.75        |       |
| PBT %                        | 23.8%    | 32.2%    |            | 24.5%         | 26.0%         |       |
| Тах                          | 61.46    | 87.32    |            | 189.93        | 144.06        |       |
| PAT                          | 177.77   | 255.86   | -31%       | 559.67        | 430.70        |       |
| PAT %                        | 17.7%    | 24.0%    |            | 18.3%         | 19.5%         |       |