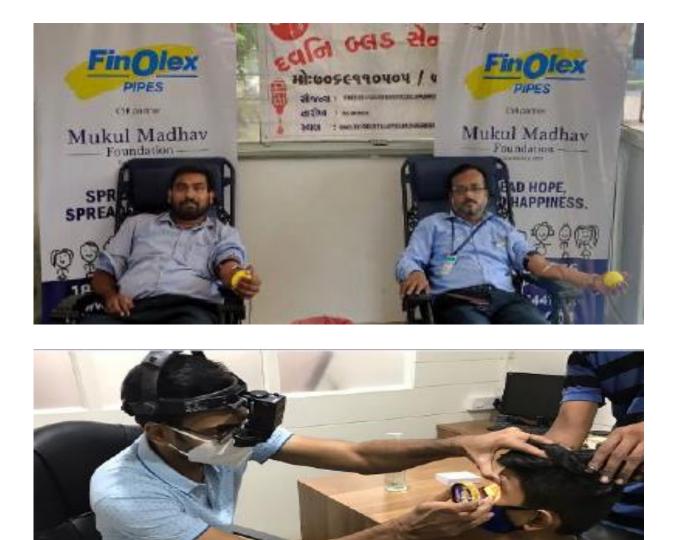

#### Impact in Q3FY22

- Fellowship to a doctor at KEM hospital, Pune
- Nursing scholarship to 13 students at Lila Poonawalla foundation
- Salary support to 13 teachers across various locations
- 5,000 vaccines support in Ratnagiri
- 1,873 units of blood
- Cataract surgery support to 60 patients
- Distribution of 100 bike helmets and 500 reading spectacles at blood donation camp at Gokhale Nagar