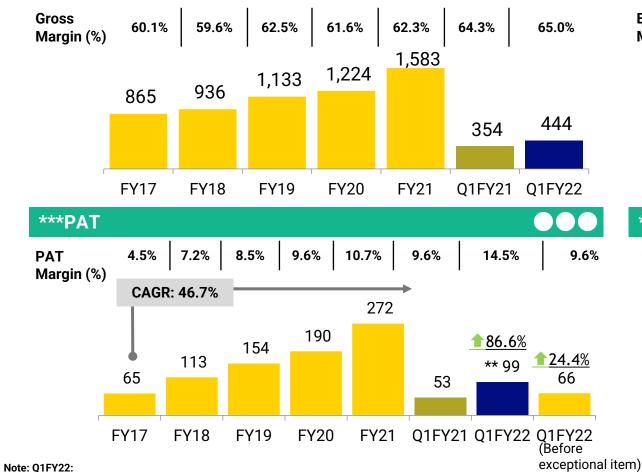

# Financials – Q1 FY22 Performance

Profits - (Rs. crore)

| Gross Profit        |                     |                                | *EBITDA              |                    |                              |
|---------------------|---------------------|--------------------------------|----------------------|--------------------|------------------------------|
| Gross<br>Margin (%) | <b>64.3%</b><br>354 | 65.0%<br><u>↑ 25.3%</u><br>444 | EBITDA<br>Margin (%) | <b>14.1%</b><br>78 | 14.4%<br><u>↑26.2%</u><br>98 |
| [                   | Q1 FY21             | Q1 FY22                        | Γ                    | Q1 FY21            | Q1 FY22                      |

#### Note: Q1FY22:

\*Excluding Germany - EBITDA growth: 34.2% Y-o-Y; EBITDA margins: 15.3%

\*\*PAT includes exceptional item related to waiver of PPP loan (net of expenses) amounting to Rs. 32.90 crore;

\*\*\*Excluding Germany & exceptional item: PAT growth: 36.2%; PAT margin: 10.6%; EPS - Rs. 4.43