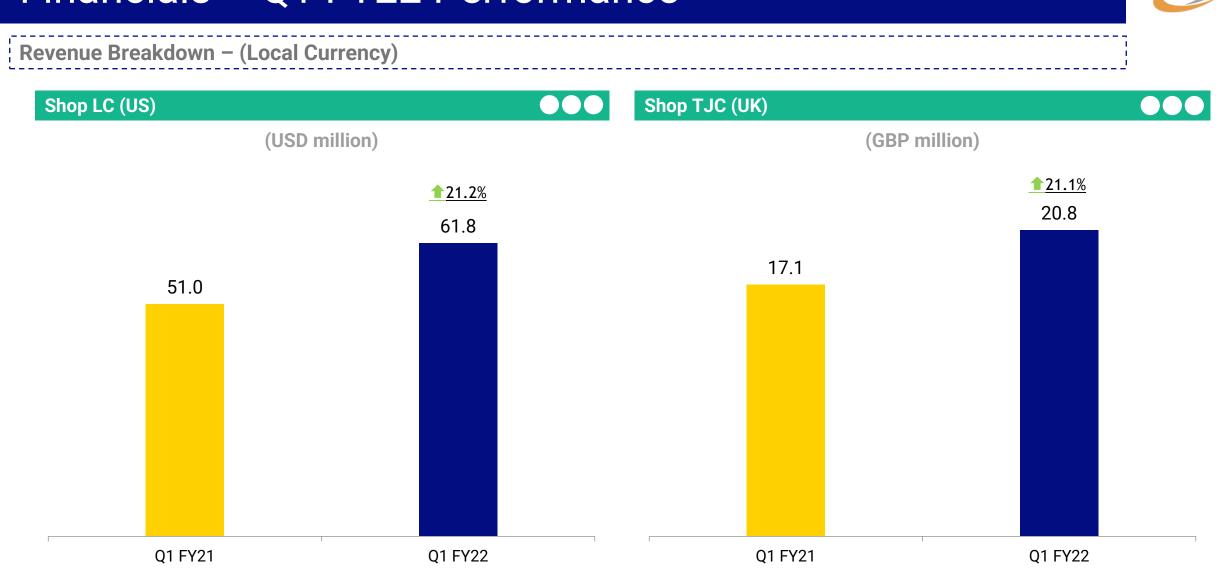

# Financials – Q1 FY22 Performance

Revenue Breakdown – (Rs. crore)

# Financials – Q1 FY22 Performance

Results Presentation, July

Ÿ