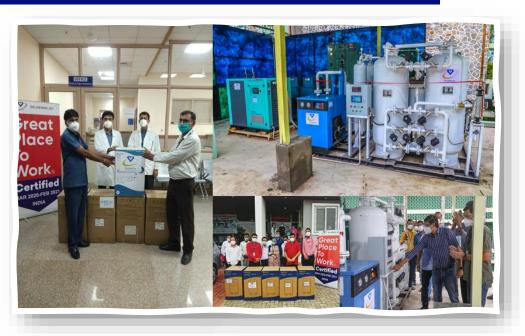

#### **Covid-19 Key Initiatives**

- > Donated an Oxygen plant to Santokba Durlabhji Memorial Hospital in Jaipur, Rajasthan. This plant has a total capacity of generating 30 cubic meter oxygen per hour
- > Distribution 117 Oxygen concentrators, 36 BIPAP, 4 ventilators