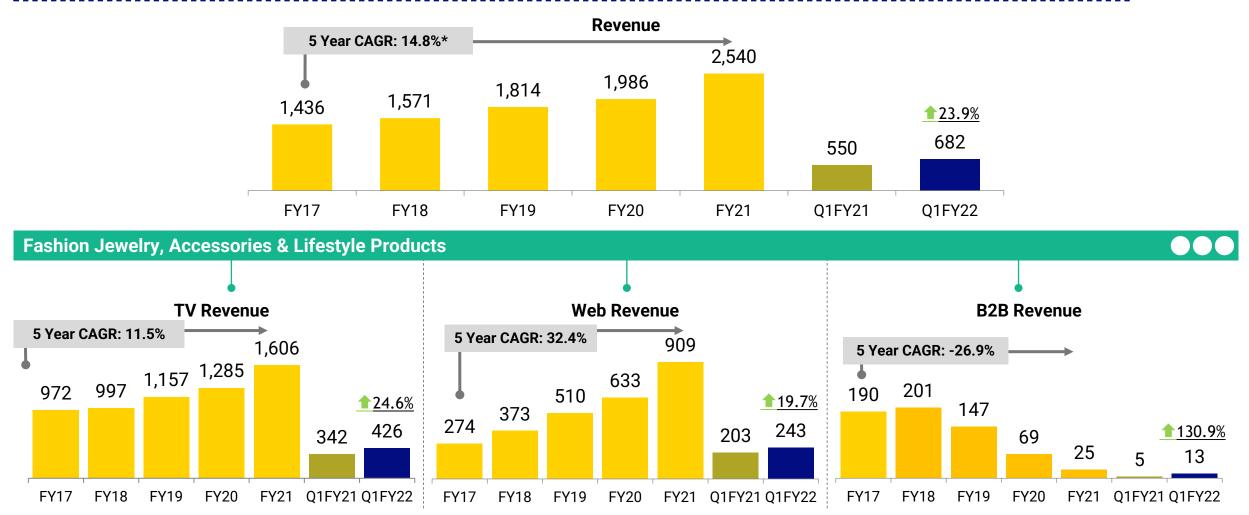

# **Financial Performance Trends**

# **Financial Performance Trends**

Revenue Breakdown - (Rs. crore)