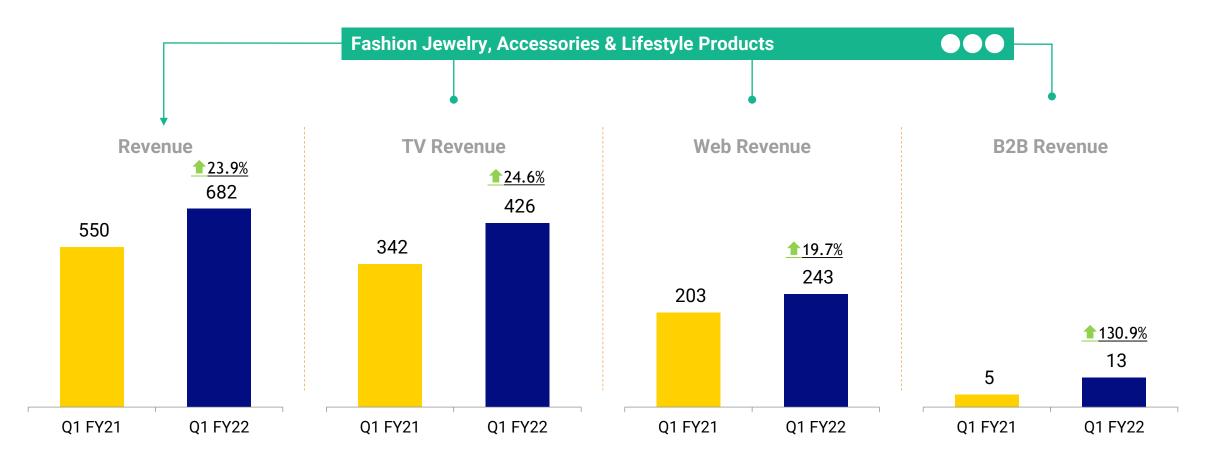

#### **B2C Revenues by Product Category**

Jewellery revenues: Fashion jewellery; Non-jewellery revenues: Fashion accessories and lifestyle products

# Financials – Q1 FY22 Performance

Revenue Breakdown – (Rs. crore)