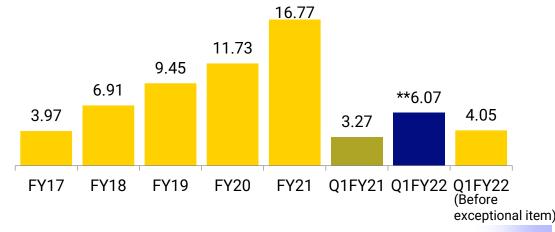

\*\*\*Excluding Germany & exceptional item: PAT growth: 36.2%; PAT margin: 10.6%; EPS - Rs. 4.43

#### \*Excluding Germany - EBITDA growth: 34.2% Y-o-Y; EBITDA margins: 15.3% \*\*PAT includes exceptional item related to waiver of PPP loan (net of expenses) amounting to Rs. 32.90 crore;

\*\*\* Excluding Germany & exceptional item: PAT growth: 36.2%; PAT margin: 10.6%; EPS - Rs. 4.43