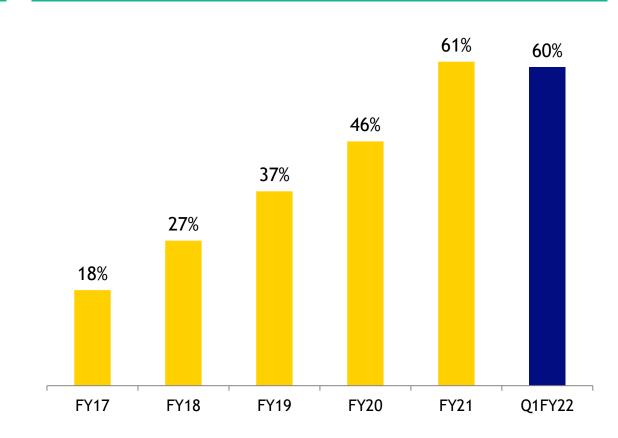

## **Financial Performance Trends**

Key Ratios

ROE (TTM)

Strong return ratios with ROCE at 60% and ROE at 31% (TTM basis)

Operating Cash Flows at Rs. 68 crore and Free Cash Flows at Rs. 32 crore

Unique Customers (TTM basis) improved to 4,72,278 from 4,25,921 in the same period previous year