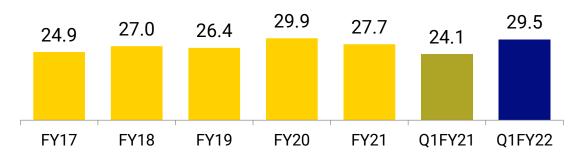

# Retail Performance Trends

#### Volume and ASP

#### Average Selling Price US\$