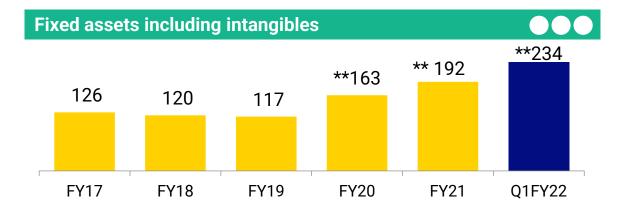

#### 16 – Leases has become

FY18

(13)

**Net Debt** 

Note:

FY17

6

\*\* Ind AS 116 – Leases, has become effective beginning 01 April 2019. The Group has adopted the standard beginning 01 April 2019. \*\*\* Net Assets is the balancing figure arrived at by excluding shareholders equity, net debt, and fixed assets including intangibles

# **Financial Performance Trends**

Balance Sheet – (Rs. crore)