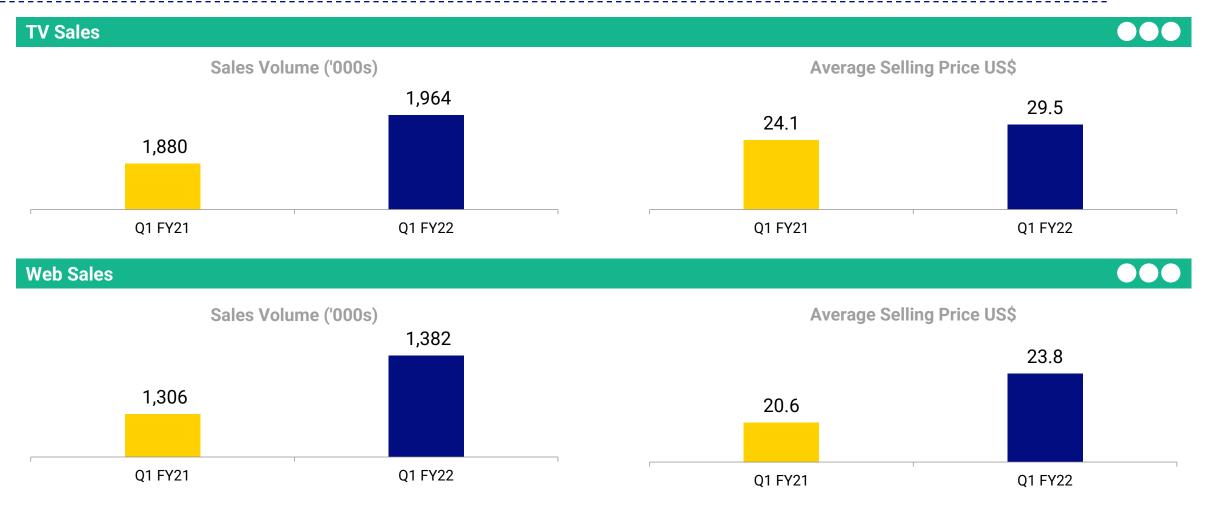

# Retail Performance Trends – Q1 FY22

#### Volume and ASP

#### TV Sales

#### Average Selling Price US\$

#### Web Sales