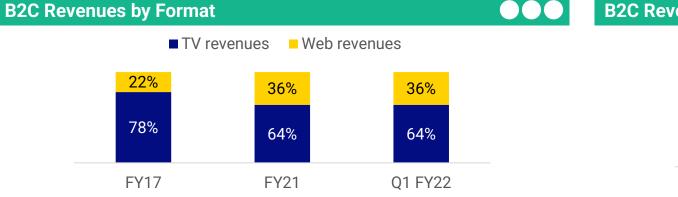

### **Business Transition Dashboard**

56% of web revenues in Q1 FY22 were from Mobile platform (mobile app + mobile web browser)