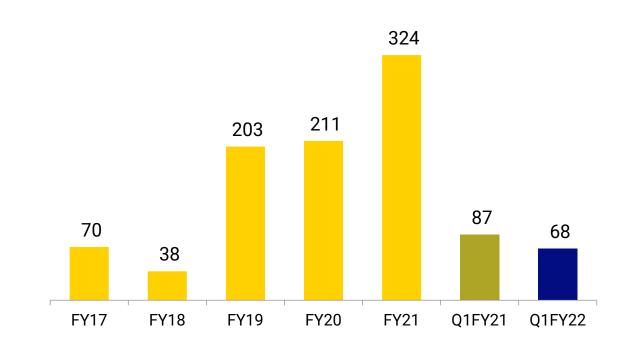

# Financial Performance Trends

Cash Flow – (Rs. Crore)

#### **Operating Cash flow**

**Free Cash Flow** 