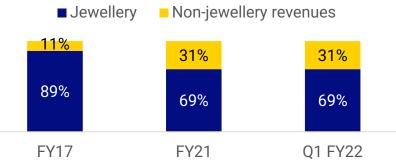

#### **B2C Revenues by Product Category**

Jewellery revenues: Fashion jewellery; Non-jewellery revenues: Fashion accessories and lifestyle products