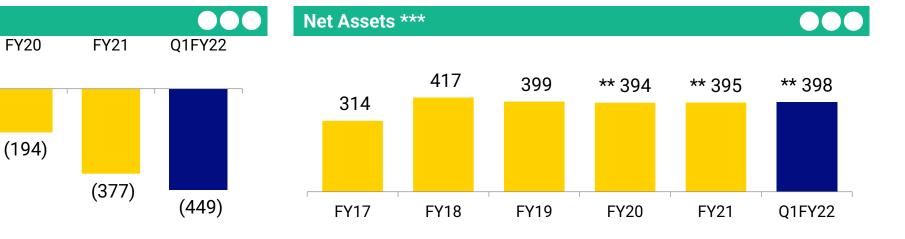

#### 16 – Leases has become

FY18

(13)

**Net Debt** 

Note:

FY17

6

\*\* Ind AS 116 – Leases, has become effective beginning 01 April 2019. The Group has adopted the standard beginning 01 April 2019. \*\*\* Net Assets is the balancing figure arrived at by excluding shareholders equity, net debt, and fixed assets including intangibles

# **Financial Performance Trends**

Balance Sheet – (Rs. crore)

#### Shareholders' Equity

FY19

(181)