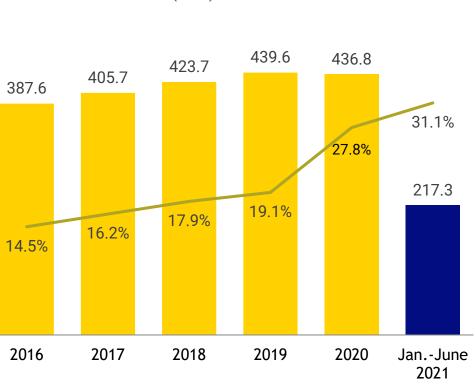

#### US Retail & E-com Sales

----E-com as % of Retail Sales

5.4

11.0%

5.6

14.0%

2020

UK Retail & E-Com Sales

Retail Sales (£ Bn) — E-com as % of Retail Sales

**Source:** Office for National Statistics www.ons.gov.uk

5.2

9.9%

Retail Sales (\$ Tn)

5.0

9.1%

2017

Industry

4.8

8.2%