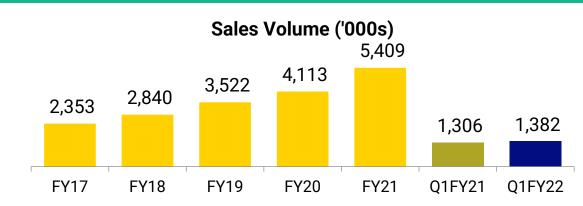

DA<br>Margin (%) | <b>14.1%</b><br>78 | 14.4%<br><u>↑26.2%</u><br>98 |
| [                   | Q1 FY21             | Q1 FY22                        | Γ                    | Q1 FY21            | Q1 FY22                      |



#### Note: Q1FY22:

\*Excluding Germany - EBITDA growth: 34.2% Y-o-Y; EBITDA margins: 15.3%

\*\*PAT includes exceptional item related to waiver of PPP loan (net of expenses) amounting to Rs. 32.90 crore;

\*\*\*Excluding Germany & exceptional item: PAT growth: 36.2%; PAT margin: 10.6%; EPS - Rs. 4.43

# **Financial Performance Trends**

# **Financial Performance Trends**



Revenue Breakdown - (Rs. crore)



#### Results Presentation, July 2021 21

# Retail Performance Trends

#### Volume and ASP

#### TV Sales



#### Average Selling Price US\$



#### Web Sales







# **Gross Profit**

Profits – (Rs. crore)

**Financial Performance Trends** 



#### \*EBITDA





#### \*Excluding Germany - EBITDA growth: 34.2% Y-o-Y; EBITDA margins: 15.3% \*\*PAT includes exceptional item related to waiver of PPP loan (net of expenses) amounting to Rs. 32.90 crore;

\*\*\* Excluding Germany & exceptional item: PAT growth: 36.2%; PAT margin: 10.6%; EPS - Rs. 4.43



Results Presentation, July

#### 23

#### 16 – Leases has become

FY18

(13)

**Net Debt** 

Note:

FY17

6

\*\* Ind AS 116 – Leases, has become effective beginning 01 April 2019. The Group has adopted the standard beginning 01 April 2019. \*\*\* Net Assets is the balancing figure arrived at by excluding shareholders equity, net debt, and fixed assets including intangibles

# **Financial Performance