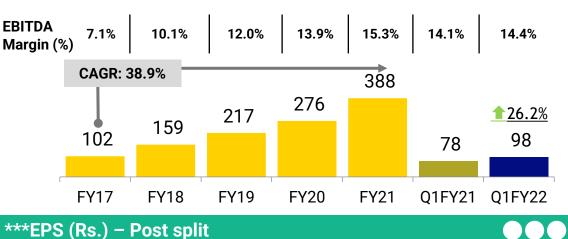

Robust 22.8% Y-o-Y growth in retail revenues

EBITDA grew by a strong 26.2% Y-o-Y (excluding Germany: 34.2%); margins improved 30 bps to 14.4% Y-o-Y(excluding Germany: margins improved 120 bps to 15.3%)

#### \*EBITDA

#### \*Excluding Germany - EBITDA growth: 34.2% Y-o-Y; EBITDA margins: 15.3% \*\*PAT includes exceptional item related to waiver of PPP loan (net of expenses) amounting to Rs. 32.90 crore;

\*\*\* Excluding Germany & exceptional item: PAT growth: 36.2%; PAT margin: 10.6%; EPS - Rs. 4.43