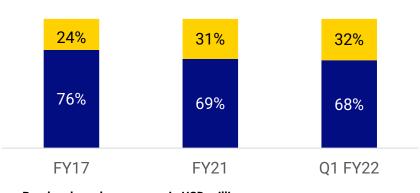

>Correction<br>Correction<br>Correction<br>Correction<br>Correction<br>Correction<br>Correction<br>Correction<br>Correction<br>Correction<br>Correction<br>Correction<br>Correction<br>Correction<br>Correction<br>Correction<br>Correction<br>Correction<br>Correction<br>Correction<br>Correction<br>Correction<br>Correcti |

### **Business Transition Dashboard**





56% of web revenues in Q1 FY22 were from Mobile platform (mobile app + mobile web browser)

#### **B2C Revenues by Product Category**



Jewellery revenues: Fashion jewellery; Non-jewellery revenues: Fashion accessories and lifestyle products

#### **Budget Pay penetration of B2C Revenues**

■ Non-Budget Pay revenues ■ Budget Pay revenues



Budget Pay revenues refer to products offered on EMI basis

#### B2C Revenues by Geography



US UK

Breakup based on revenue in USD million

# Q1 FY22 Financial Performance

# Financials – Q1 FY22 Performance



Revenue Breakdown – (Rs. crore)





# Financials – Q1 FY22 Performance

Results Presentation, July

Ÿ

# Retail Performance Trends – Q1 FY22

#### Volume and ASP



# Financials – Q1 FY22 Performance

Profits - (Rs. crore)

| Gross Profit        |                     |                                | *EBITDA              |                    |                              |
|---------------------|---------------------|--------------------------------|----------------------|--------------------|------------------------------|
| Gross<br>Margin (%) | <b>64.3%</b><br>354 | 65.0%<br><u>↑ 25.3%</u><br>444 | EBITDA<br>Margin (%) | <b>14.1%</b><br>78 | 14.4%<br><u>↑26.2%</u><