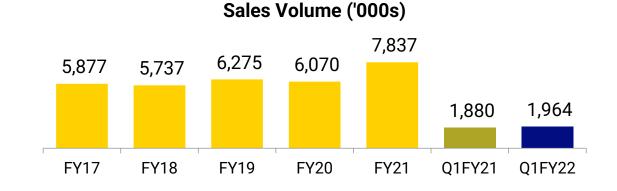

3%</b><br>354 | 65.0%<br><u>↑ 25.3%</u><br>444 | EBITDA<br>Margin (%) | <b>14.1%</b><br>78 | 14.4%<br><u>↑26.2%</u><br>98 |
| [                   | Q1 FY21             | Q1 FY22                        | Γ                    | Q1 FY21            | Q1 FY22                      |



#### Note: Q1FY22:

\*Excluding Germany - EBITDA growth: 34.2% Y-o-Y; EBITDA margins: 15.3%

\*\*PAT includes exceptional item related to waiver of PPP loan (net of expenses) amounting to Rs. 32.90 crore;

\*\*\*Excluding Germany & exceptional item: PAT growth: 36.2%; PAT margin: 10.6%; EPS - Rs. 4.43

# **Financial Performance Trends**

# **Financial Performance Trends**



Revenue Breakdown - (Rs. crore)



#### Results Presentation, July 2021 21

# Retail Performance Trends

#### Volume and ASP

#### TV Sales



#### Average Selling Price US\$



#### Web Sales







# **Gross Profit**

Profits – (Rs. crore)

**Financial Performance Trends** 



#### \*EBITDA





#### \*Excluding Germany - EBITDA growth: 34.2% Y-o-Y; EBITDA margins: 15.3% \*\*PAT includes exceptional item related to waiver of PPP loan (net of expenses) amounting to Rs. 32.90 crore;

\*\*\* Excluding Germany & exceptional item: PAT growth: 36.2%; PAT margin: 10.6%; EPS - Rs. 4.43



Results Presentation, July

#### 23

#### 16 – Leases has become

FY18

(13)

**Net Debt** 

Note:

FY17

6

\*\* Ind AS 116 – Leases, has become effective beginning 01 April 2019. The Group has adopted the standard beginning 01 April 2019. \*\*\* Net Assets is the balancing figure arrived at by excluding shareholders equity, net debt, and fixed ass