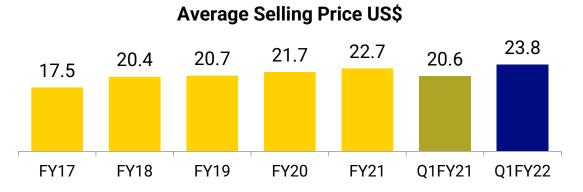

<br>Margin (%) | <b>14.1%</b><br>78 | 14.4%<br><u>↑26.2%</u><br>98 |
| [                   | Q1 FY21             | Q1 FY22                        | Γ                    | Q1 FY21            | Q1 FY22                      |



#### Note: Q1FY22:

\*Excluding Germany - EBITDA growth: 34.2% Y-o-Y; EBITDA margins: 15.3%

\*\*PAT includes exceptional item related to waiver of PPP loan (net of expenses) amounting to Rs. 32.90 crore;

\*\*\*Excluding Germany & exceptional item: PAT growth: 36.2%; PAT margin: 10.6%; EPS - Rs. 4.43

# **Financial Performance Trends**

# **Financial Performance Trends**



Revenue Breakdown - (Rs. crore)



#### Results Presentation, July 2021 21

# Retail Performance Trends

#### Volume and ASP

#### TV Sales



#### Average Selling Price US\$



#### Web Sales







# **Gross Profit**

Profits – (Rs. crore)

**Financial Performance Trends** 



#### \*EBITDA





#### \*Excluding Germany - EBITDA growth: 34.2% Y-o-Y; EBITDA margins: 15.3% \*\*PAT includes exceptional item related to waiver of PPP loan (net of expenses) amounting to Rs. 32.90 crore;

\*\*\* Excluding Germany & exceptional item: PAT growth: 36.2%; PAT margin: 10.6%; EPS - Rs. 4.43



Results Presentation, July

#### 23

#### 16 – Leases has become

FY18

(13)

**Net Debt** 

Note:

FY17

6

\*\* Ind AS 116 – Leases, has become effective beginning 01 April 2019. The Group has adopted the standard beginning 01 April 2019. \*\*\* Net Assets is the balancing figure arrived at by excluding shareholders equity, net debt, and fixed assets including intangibles

# **Financial Performance Tr