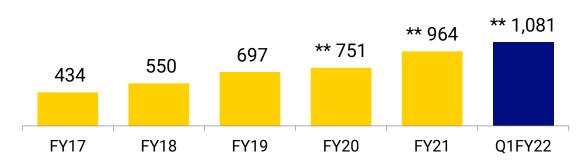

rmance Trends** 



#### \*EBITDA





#### \*Excluding Germany - EBITDA growth: 34.2% Y-o-Y; EBITDA margins: 15.3% \*\*PAT includes exceptional item related to waiver of PPP loan (net of expenses) amounting to Rs. 32.90 crore;

\*\*\* Excluding Germany & exceptional item: PAT growth: 36.2%; PAT margin: 10.6%; EPS - Rs. 4.43



Results Presentation, July

#### 23

#### 16 – Leases has become

FY18

(13)

**Net Debt** 

Note:

FY17

6

\*\* Ind AS 116 – Leases, has become effective beginning 01 April 2019. The Group has adopted the standard beginning 01 April 2019. \*\*\* Net Assets is the balancing figure arrived at by excluding shareholders equity, net debt, and fixed assets including intangibles

# **Financial Performance Trends**

Balance Sheet – (Rs. crore)

#### Shareholders' Equity



FY19

(181)





# Financial Performance Trends

Cash Flow – (Rs. Crore)

#### **Operating Cash flow**







**Free Cash Flow** 

## **Financial Performance Trends**

Key Ratios

ROE (TTM)









# Annexures

#### Results Presentation, July 2021 27



2019

2018

1.6

Jan.-Mar.

13.6%

#### US Retail & E-com Sales

----E-com as % of Retail Sales

5.4

11.0%

5.6

14.0%

2020

UK Retail & E-Com Sales

Retail Sales (£ Bn) — E-com as % of Retail Sales



**Source:** Office for National Statistics www.ons.gov.uk

5.2

9.9%

Retail Sales (\$ Tn)

5.0

9.1%

2017

Industry

4.8

8.2%



### Robust Corporate Governance





#### Dividend (interim dividend)

#### **Dividend Payout Policy**

- > 20-30% of consolidated free cash flow
- > Higher payout in special circumstances
- > Balance betwee