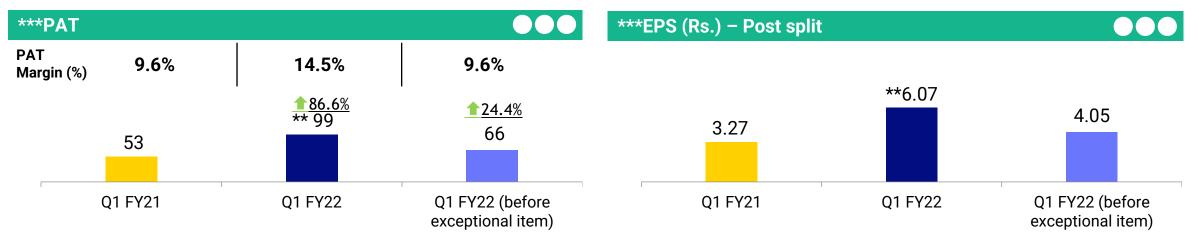

# Financials – Q1 FY22 Performance

Profits - (Rs. crore)

| Gross Profit        |                     |                                | *EBITDA              |                    |                              |
|---------------------|---------------------|--------------------------------|----------------------|--------------------|------------------------------|
| Gross<br>Margin (%) | <b>64.3%</b><br>354 | 65.0%<br><u>↑ 25.3%</u><br>444 | EBITDA<br>Margin (%) | <b>14.1%</b><br>78 | 14.4%<br><u>↑26.2%</u><br>98 |
| [                   | Q1 FY21             | Q1 FY22                        | Γ                    | Q1 FY21            | Q1 FY22                      |

#### Note: Q1FY22:

\*Excluding Germany - EBITDA growth: 34.2% Y-o-Y; EBITDA margins: 15.3%

\*\*PAT includes exceptional item related to waiver of PPP loan (net of expenses) amounting to Rs. 32.90 crore;

\*\*\*Excluding Germany & exceptional item: PAT growth: 36.2%; PAT margin: 10.6%; EPS - Rs. 4.43