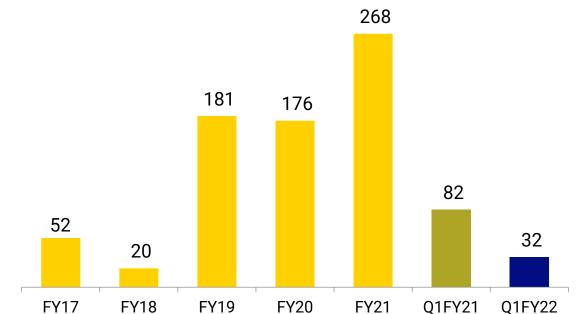

# Financial Performance Trends

Cash Flow – (Rs. Crore)

#### **Operating Cash flow**

**Free Cash Flow** 