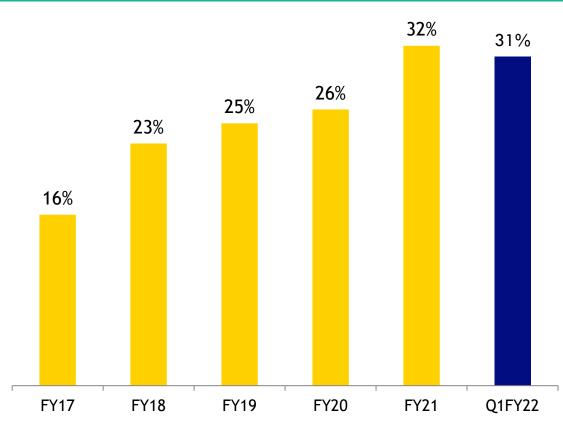

## **Financial Performance Trends**

Key Ratios

ROE (TTM)

Strong return ratios with ROCE at 60% and ROE at 31% (TTM basis)

Operating Cash Flows at Rs. 68 crore and Free Cash Flows at Rs. 32 crore

Unique Customers (TTM basis) improved to 4,72,278 from 4,25,921 in the same period previous year