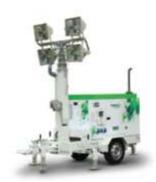

#### **Greaves Power**

- 1 Million+ happy customers in India
   & abroad
- 50+ years of expertise in manufacturing diesel gensets
- Wide range from 2.5 kVA to 1250 kVA
- CPCB II compliant environment friendly

#### Greaves Power - Product Application

- Malls
- Factories
- Residential & Commercial Complexes
- Railways
- Airports
- Infrastructure Projects
   and many more

#### Greaves Power - New Range, New Possibilities

**Agile Series** 

2.5 kVA - 7.5 kVA

**Smart Series** 

10 kVA - 45 kVA

**Genius Series** 

50 kVA - 200 kVA

**Dynamic Series** 