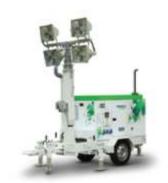

#### **Greaves Power**

- 1 Million+ happy customers in India
   & abroad
- 50+ years of expertise in manufacturing diesel gensets
- Wide range from 2.5 kVA to 1250 kVA
- CPCB II compliant environment friendly

#### Greaves Power - Product Application

- Malls
- Factories
- Residential & Commercial Complexes
- Railways
- Airports
- Infrastructure Projects
   and many more

#### Greaves Power - New Range, New Possibilities

**Agile Series** 

2.5 kVA - 7.5 kVA

**Smart Series** 

10 kVA - 45 kVA

**Genius Series** 

50 kVA - 200 kVA

**Dynamic Series** 