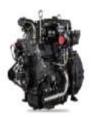

# GREAVES ENGINES

**FUTURE READY** 

#### **Greaves Engines**

- Making 1 engine per minute
- Crossed 5 Million engine mark
- 15 + engine variants
- Wide Range from 4 HP to 700 HP
- Around 75% M.S in diesel 3W category