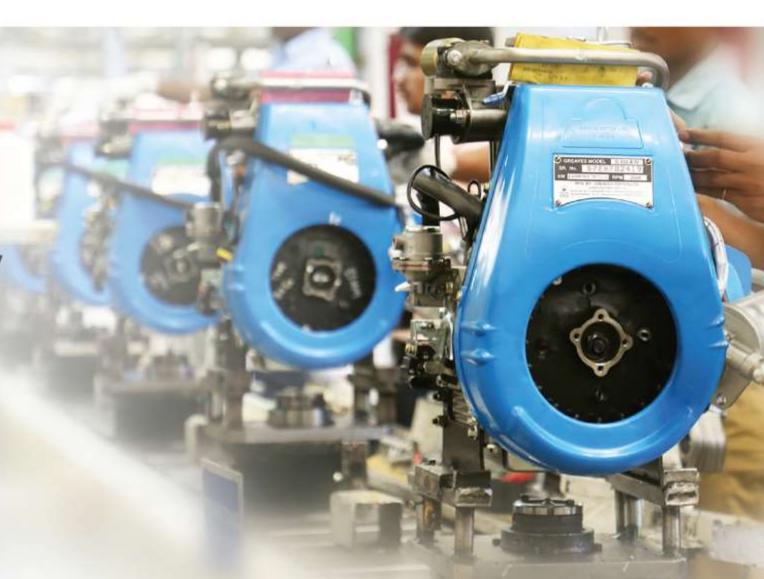

#### **Greaves Engines**

- Making 1 engine per minute
- Crossed 5 Million engine mark
- 15 + engine variants
- Wide Range from 4 HP to 700 HP
- Around 75% M.S in diesel 3W category

#### **Engine Product Portfolio**