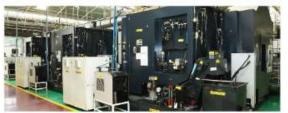

#### **Greaves Engines**

- Making 1 engine per minute
- Crossed 5 Million engine mark
- 15 + engine variants
- Wide Range from 4 HP to 700 HP
- Around 75% M.S in diesel 3W category

#### **Engine Product Portfolio**