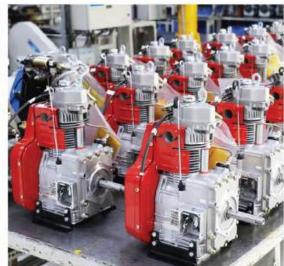

#### **Greaves Engines**

- Making 1 engine per minute
- Crossed 5 Million engine mark
- 15 + engine variants
- Wide Range from 4 HP to 700 HP
- Around 75% M.S in diesel 3W category

#### **Engine Product Portfolio**