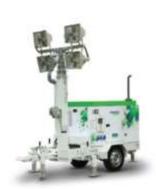

#### **Greaves Power**

- 1 Million+ happy customers in India
   & abroad
- 50+ years of expertise in manufacturing diesel gensets
- Wide range from 2.5 kVA to 1250 kVA
- CPCB II compliant environment friendly

#### Greaves Power - Product Application

- Malls
- Factories
- Residential & Commercial Complexes
- Railways
- Airports
- Infrastructure Projects
   and many more

#### Greaves Power - New Range, New Possibilities

**Agile Series** 

2.5 kVA - 7.5 kVA

**Smart Series** 

10 kVA - 45 kVA

**Genius Series** 

50 kVA - 200 kVA

**Dynamic Series** 