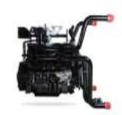

# GREAVES ENGINES

**FUTURE READY** 

#### **Greaves Engines**

- Making 1 engine per minute
- Crossed 5 Million engine mark
- 15 + engine variants
- Wide Range from 4 HP to 700 HP
- Around 75% M.S in diesel 3W category