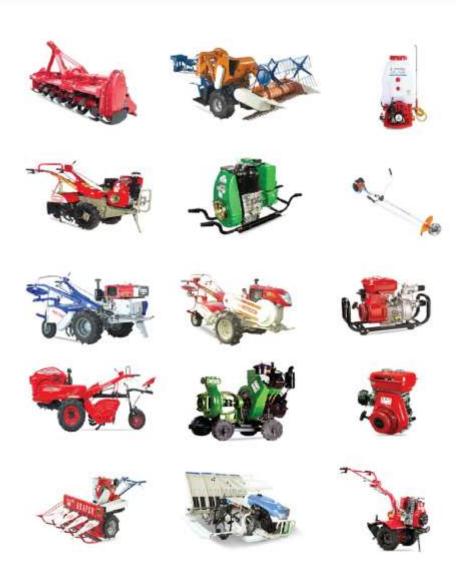

#### **Greaves Agri**

- Crossed 3 Mn pumpsets
- ISO 9001 certified state-of-the art facility to manufacture farm equipment
- Huge range of Pumpset, Power Tillers
   & Light Agri Equipment's
- Leading exporter to countries like Bangladesh, Nepal, Sri lanka

#### Greaves Agri - A Product For Every Stage Of Crop Life Cycle