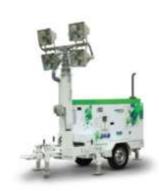

#### **Greaves Power**

- 1 Million+ happy customers in India
   & abroad
- 50+ years of expertise in manufacturing diesel gensets
- Wide range from 2.5 kVA to 1250 kVA
- CPCB II compliant environment friendly

#### Greaves Power - Product Application

- Malls
- Factories
- Residential & Commercial Complexes
- Railways
- Airports
- Infrastructure Projects
   and many more

#### Greaves Power - New Range, New Possibilities

**Agile Series** 

2.5 kVA - 7.5 kVA

**Smart Series** 

10 kVA - 45 kVA

**Genius Series** 

50 kVA - 200 kVA

**Dynamic Series** 