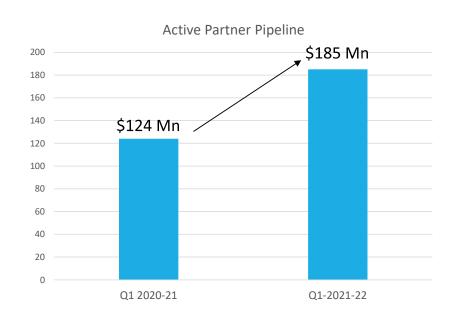

ic                            | 1,589                          | 2,137                          | 6.1                      |  |  |  |
| Latin America                           | 631                            | 802                            | 4.5                      |  |  |  |
| Total                                   | 19,950                         | 24,687                         | ~4.4                     |  |  |  |

# What makes our HRP Unique

50+ Countries native payroll in a single platform

Only Neutral payroll provider with a platform having no conflict with HCM providers

Partnerships with Workday & Oracle

AIML based cognitive process automation and Engagement

# HRP Booking





# Focus on Partnerships accelerating Pipeline Growth

#### 50 % Increase in Active Pipeline YoY









# Significant Growth Potential with Oracle Partnership



#### **Key Customer Wins**

- 2 in US
- 1 in Malaysia
- 1 in MENA

#### Pipeline Growth

- Active Pipeline (50mil range)
- 2 closed in Q2
- 10 Projected Closure by Q3/Q4

#### Connector Update

- Global Payroll Connect for 50+ countries
- Pay slips, Statutory Reports
   within Oracle HCM
- Hosted on Oracle Cloud
- Ready by Aug 2021



# Significant Growth Potential with Workday Partnership



#### **Key Customer Wins**

- 3 MENA
- 2 ANZ
- 1 Malaysia

#### Pipeline Growth

- Active Pipeline (20 mil Range)
- Likely to grow significantly post connector release

#### Connector Update

- Global Payroll Partner
- Ready for ANZ by Aug 2021
- Scale up Other countries Phase wise March 2022



# Ramco - Aviation Aerospace & Defense