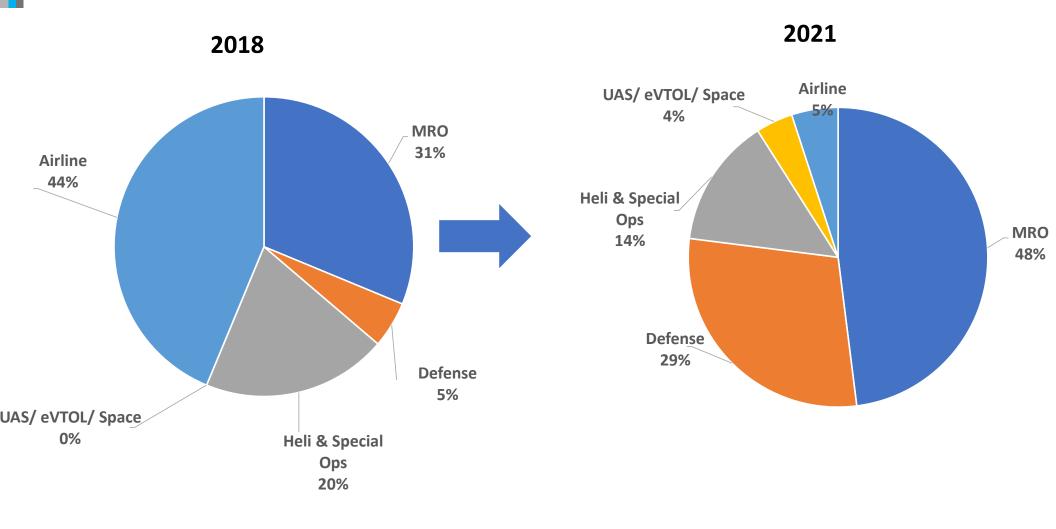

# Ramco - Aviation Aerospace & Defense

#### **Expanding into**

- Air-taxies
- Logistics last mile delivery
- Defense
- Surveillance
- Emergency services

### eVTOL growth Segment

- Market investment– 1.4bil
- Will grow 3x by 2025;

One Stop Shop: We can merge existing systems in a Single Software...

Aviation, Aerospace & Defense

# ...with comprehensive Aviation solution providing breadth and the depth to support Defense and Commercial Operations

**ramco**Aviation, Aerospace & Defense

Fleet Management and Engineering