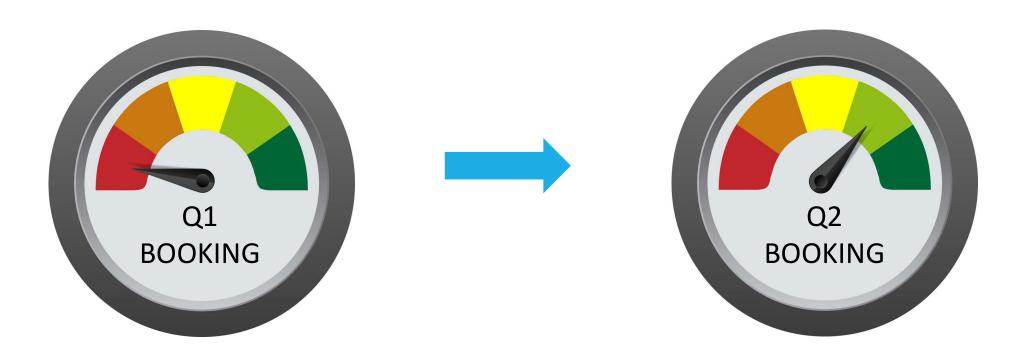

# Summary - Q1 - FY 21-22

Q1 **Revenue** \$19.23 M vs \$20.60 M in Q4

Q1 **Bookings** \$19.74 M vs \$23.52 M in Q4

Q1 **EBITDA** \$1.92 M 10% as against \$4.61 22% in Q4

Q1 Net Loss \$1.22 M as against Net Profit \$1.02 M in Q4

# Booking in Q1 ...Q2,Q3,Q4 Outlook..