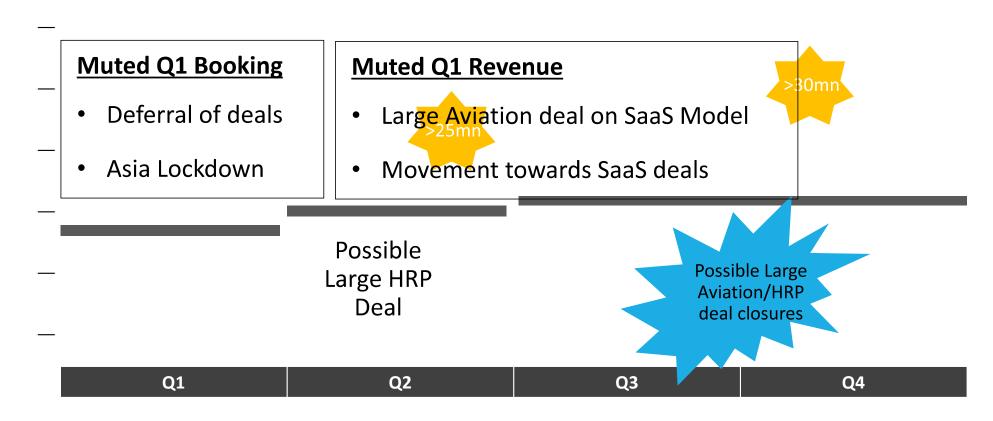

# Booking in Q1 ...Q2,Q3,Q4 Outlook..

# Pipeline skewed towards Q3,Q4

vited to Large Deals

Growth in Aviation

Asia – Lockdown is a Concern

# Large deals pipeline in play (Q3, Q4)

# 15 Deals over \$ 5 Million TCV (in pipeline for the year )

7 – HRP, 8 - Aviation

4 - Above \$ 10 million