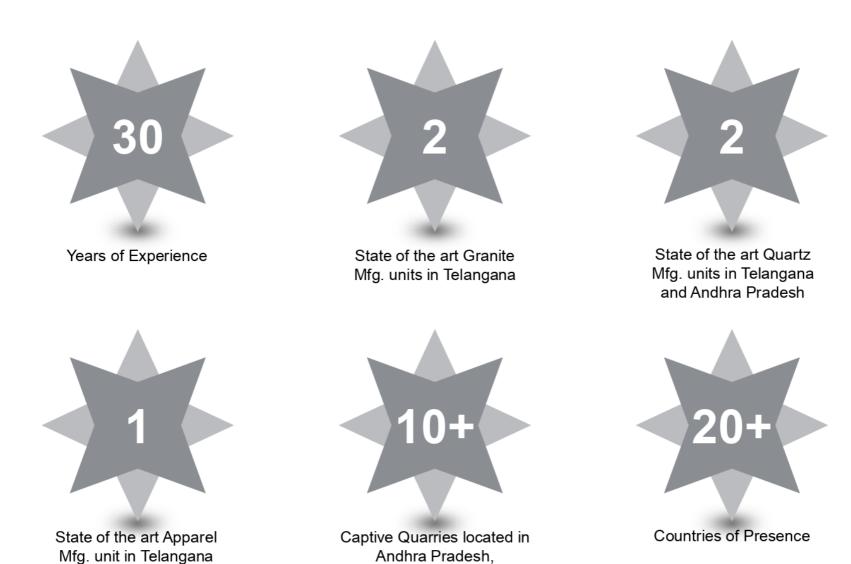

#### Granite

- > Vertically integrated with captive quarries and state of the art mining and processing infrastructure
- Broad, diverse presence by geography, for last 30 years
- Experienced management team.

- Diverse / Rich offerings Company's color palette includes over 75 varieties of granite sourced from India, Ukraine, Madagascar and Norway.
- Deep entrenched relationship with dealers across key regions of operations.

## **Quartz Surfaces**

- Pokarna Engineered Stone Limited (PESL) wholly owned subsidiary of Pokarna Ltd., is India's largest manufacturer and exporter of quartz surfaces.
- Global Demand Products exported across various geographies.
- Diverse Product offering Color Palette of 80+ catering to best of every market across all spectrums.
- Availability of abundant Raw material: The States of Telangana and Andhra Pradesh are found to be home to some of the best quality quartz raw material.
- In addition to private label manufacturing, distributed and supplied across the globe under the brand name Quantra®.