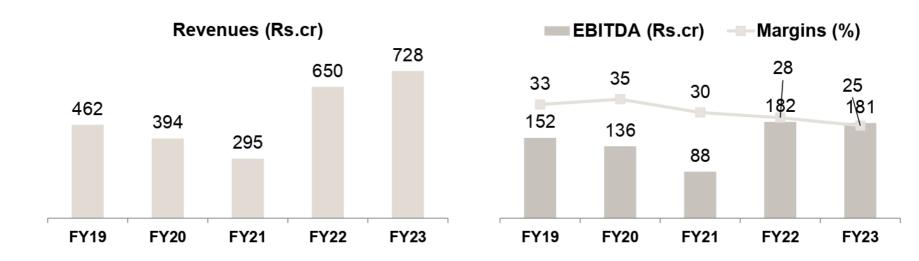

# Financial Highlights

## **Consolidated Financials Rs. In Cr**

| Particulars  | Q2FY24 | Q2FY23 | %        | H1FY24 | H1FY23 | %       |
|--------------|--------|--------|----------|--------|--------|---------|
| Revenues     | 200    | 213    | -6       | 362    | 453    | -20     |
| EBITDA       | 73     | 56     | 29       | 122    | 119    | 3       |
| Margins (%)  | 37%    | 25%    | +1200bps | 34%    | 25%    | +900bps |
| Depreciation | 9.89   | 10.46  | -6       | 21.44  | 20.80  | 3       |
| Interest     | 11.46  | 12.25  | -7       | 21.35  | 24.57  | -13     |
| PAT          | 33     | 24     | 36       | 51     | 52     | -4      |
| Margins (%)  | 16%    | 11%    | +500bps  | 14%    | 12%    | +200bps |