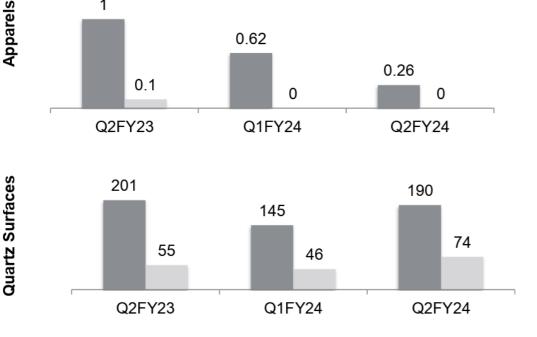

## Segmental Performance

## **Segmental Performance**

1

Quartz Surfaces

- Challenging external environment weigh on demand and business sentiments
- Maintain cautious outlook for both granite mining and apparel business
- Adaptive actions will be taken as required

- Better product mix (new launches) and supportive input prices help drive margins and profitability
- Customers in US, Canada, Russia, France, Mexico, UAE and more
- Uncertain demand in US amidst high interest rates, house prices and tight supply. Challenge in predicting cycle extent and full-year outlook due to global complexity

## **Quartz Surfaces**

- Pokarna Engineered Stone Limited (PESL) wholly owned subsidiary of Pokarna Ltd., is India's largest manufacturer and exporter of quartz surfaces.
- Global Demand Products exported across various geographies.
- Diverse Product offering Color Palette of 80+ catering to best of every market across all spectrums.
- Availability of abundant Raw material: The States of Telangana and Andhra Pradesh are found to be home to some of the best quality quartz raw material.
- In addition to private label manufacturing, distributed and supplied across the globe under the brand name Quantra®.