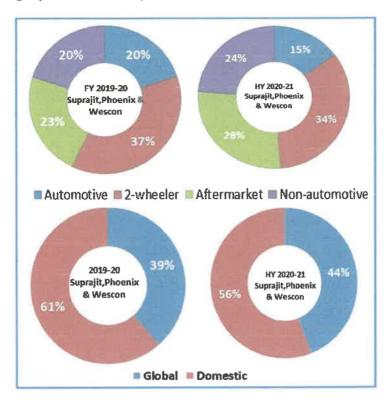

MBER 2020 |        | SEPTEMBER 2019 |        | Growth  |
|----------------------------------|----------------|--------|----------------|--------|---------|
| PARTICULARS                      | Amount         | %      | Amount         | %      |         |
| OPERATING REVENUE (Net of taxes) | 3,528.06       |        | 4,570.55       |        | -22.81% |
| EBIDTA (Operational)             | 447.34         | 12.68% | 725.45         | 15.87% | -38.34% |

Above Operational EBITDA is without considering all non-operational income, forex gain / loss.

Group debt level (Rs. in million):

|            | Sep-20 | Mar-20 |
|------------|--------|--------|
| Long Term  | 1,059  | 1,351  |
| Short Term | 2,112  | 2,453  |
| TOTAL      | 3,171  | 3,803  |



## **Sector and Geographic revenue splits:**



#### **BUSINESS UPDATE:**

## Operational highlights:

- Further to the announcement of October 5<sup>th</sup>, 2020, the revenues for the Q2 were highest recorded in the history of the Company.
- The overall standalone and consolidated financial performance of the Company for the quarter have been robust, ahead of the initial assessment during the beginning of the year.

HIGHLIGHTS OF THE RESULTS: (Rs. in millions)

| HIGHLIGHTS OF THE RESOLT | J. (113. III IIIIIIIO113) | (NS. III IIIIIIONS) |        |  |  |  |  |
|--------------------------|---------------------------|---------------------|--------|--|--|--|--|
| Standalone :             | Q2 Sep 20-21              | Q2 Sep 19-20        | Growth |  |  |  |  |
| Operating Revenue        | 3117                      | 2754