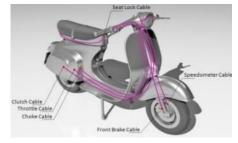

#### Exhaustive Range of Cables

#### Full Product Range for Variety of Applications

- Park Brake Cables
- Clutch Cables
- **Starter Cables**
- Door Latch Cables
- Push-Pull Cables
- Mirror Cables
- **Tail Gate Cables**
- Gear Shifter Cables

- Tire lifting Cables
- Fuel Filler cables
- Hood Lock/Release Cables \$
- Window Regulator Cables
- Cables for Seat Belts
- **Recliners Cables**
- Battery comp open cables
- Hand throttle cables
- Foot throttle cables

- **Throttle Cables**
- Brake cables
- Speedometer
- **Tachometer Cables**
- Seat lock Cables
- Engine stop Cables
- Idle Cable Assembly
- **HVAC Cables**
- Seeder cables
- Power take off cables

#### Passenger Vehicle

Two-Wheeler

Agriculture, Powersport, Marine, Consumer Goods, etc..