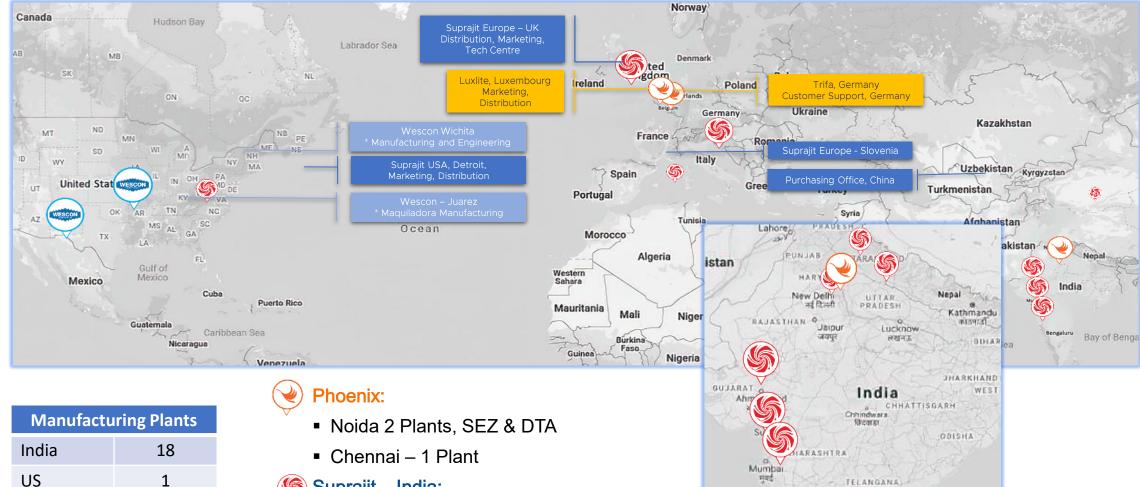

## **Global Footprint**

Bay

Chennal Gurareser

| India  | 18 |
|--------|----|
| US     | 1  |
| Mexico | 1  |

#### Suprajit – India:

- Headquarters,
- Global Manufacturing Hub
- 15 Strategically located plants