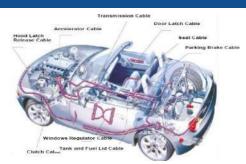

#### Exhaustive Range of Cables

#### Full Product Range for Variety of Applications

- Park Brake Cables
- Clutch Cables
- **Starter Cables**
- Door Latch Cables
- Push-Pull Cables
- Mirror Cables
- **Tail Gate Cables**
- Gear Shifter Cables

- Tire lifting Cables
- Fuel Filler cables
- Hood Lock/Release Cables \$
- Window Regulator Cables
- Cables for Seat Belts
- **Recliners Cables**
- Battery comp open cables
- Hand throttle cables
- Foot throttle cables

- **Throttle Cables**
- Brake cables
- Speedometer
- **Tachometer Cables**
- Seat lock Cables
- Engine stop Cables
- Idle Cable Assembly
- **HVAC Cables**
- Seeder cables
- Power take off cables