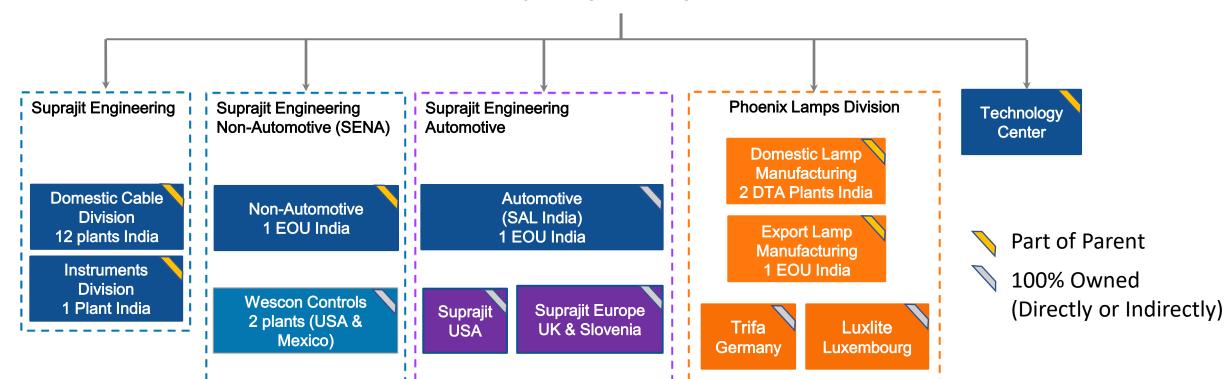

### **Suprajit Group Structure**

#### **Suprajit Engineering Limited**

Corporate Social Responsibility (CSR)
Suprajit Foundation

# Suprajit Engineering Automotive Cables

14 manufacturing facilities in India including EOU for non-automotive.

SAL – EOU facility for automotive

SEU - Tech Centre in Tamworth, UK.

SEK – Owned Warehouse in Koper, Slovenia.

#### Phoenix Lamps

**Halogen Lamps** 

3 manufacturing facilities in India.

A full-fledged office in Germany and warehouse in Luxembourg.

Acquired by Suprajit in May 2015 and merged with Suprajit in August 2017

# Wescon Controls Non-Automotive cables

Manufacturing facility in Wichita, Kansas, USA.

1 Maquiladora facility in Juarez, Mexico.

Acquired by Suprajit in September 2016.

Over 75 years of expertise in cables & controls.