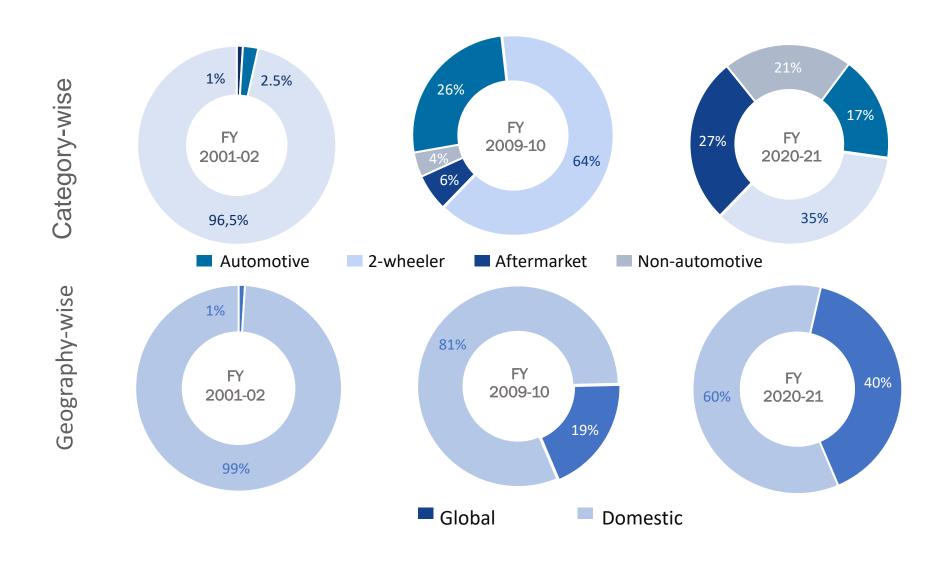

lue add
  - Technology & Product Cross-Selling across Suprajit Markets and Geographies
  - Designed and Manufactured Inhouse
  - Experienced Electronics and Mechatronics Teams
  - Globally 13 Patents (confirmed or in-review)





Halogen Lamps



Analog Speedometer



Flexible Shaft



Friction **Products** 



Electronic **Throttle Control** 



Combi-Brake **Systems** 



Instrument Clusters

Control

Allied Motion Control Parts





**LED Retrofit** Eco



Semi-Digital Cluster



Digital Cluster



EV Cluster





Lever + Cable **Assemblies** 



Valve Controllers

Seeder Gearbox + Cable Assemblies



## **Capacities**







**CAPACITY** 

Cables - 300 million

**Bulbs** - 110 million

#### **Revenue Split**



## **Group Financials**











# Segmental and Geographic Synergies







#### Key Milestones in Our Journey





- 100% EOU for non-automotive cables in Bangalore
- Best Enterprise of the State Award by Karnataka State
- Twin Awards by CNBC/ICICI/CRISIL- SME of the year & Auto Ancillary of the year
- Acquisition of CTP Gills Cables, marquee global customers – now renamed as Suprajit Europe









Commencement of operations

- Listing of shares in NSE and BSE
- India's largest cable marker
- Acquisition of Shah Concabs 4W cable competitor
- Plants in Bangalore, Manesar and Chakan
- 'Enterprise of the state' award by KSFC
- 6 acquisitions 4 in cable space / 2 in Halogen bulbs space

• Two new cable

- Proven track record of integration
- Strong Organic growth

- Consolidating position as established global mechanical cable marker; diversifying and de-riskin