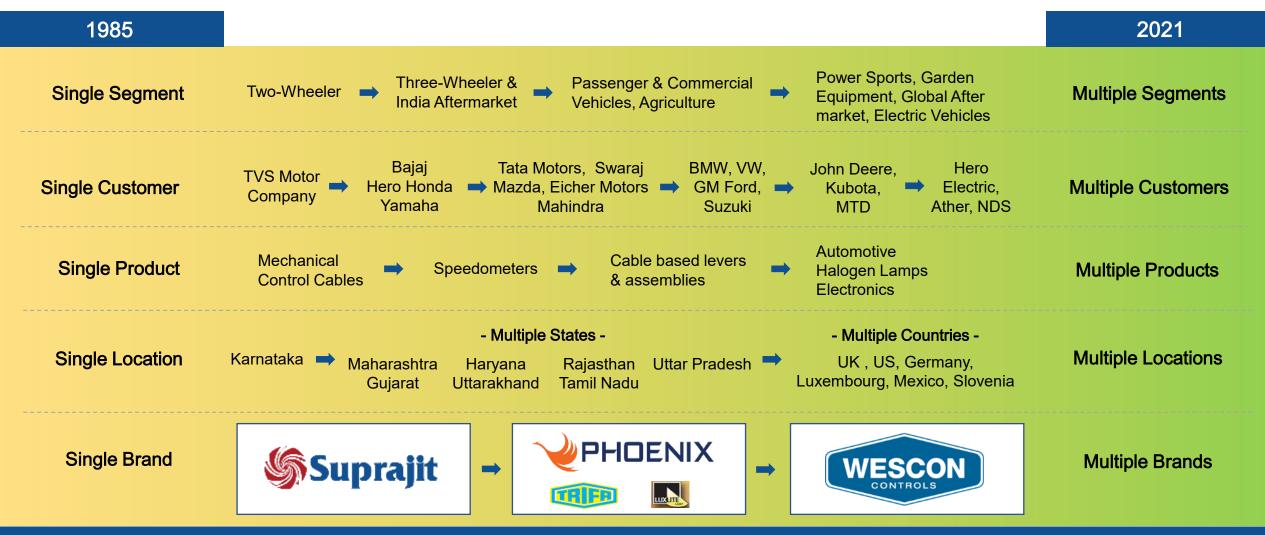

### Strategy – Derisk & Grow Profitably

Through Strong Organic Growth, Capacity Expansion, and Strategic Aquisitions

#### Strategy – 3 brands

# Suprajit Engineering Automotive Cables

14 manufacturing facilities in India including EOU for non-automotive.

SAL – EOU facility for automotive

SEU - Tech Centre in Tamworth, UK.

SEK – Owned Warehouse in Koper, Slovenia.

Over 35 years of expertise in cables.

#### Phoenix Lamps

**Halogen Lamps** 

3 manufacturing facilities in India.

A full-fledged office in Germany and warehouse in Luxembourg.

Acquired by Suprajit in May 2015 and merged with Suprajit in August 2017

Acquired halogen plant of Osram in Chennai, in 2019.

Over 30 years of expertise in Halogen Lamps.

# Wescon Controls Non-Automotive cables

Manufacturing facility in Wichita, Kansas, USA.

1 Maquiladora facility in Juarez, Mexico.

Acquired by Suprajit in September 2016.

Over 75 years of expertise in cables & controls.