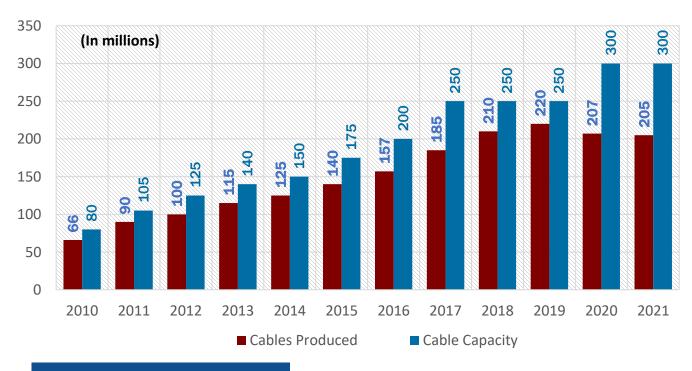

## **Capacities**

**CAPACITY** 

Cables - 300 million

**Bulbs** - 110 million

# 300 Million Cables 110 Million Halogen Bulbs