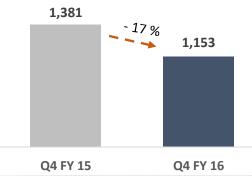

Scrip code: STAR

Dear Sirs,

Sub: Outcome of Board Meeting – Audited Financial Results (Standalone & Consolidated) for the year ended March 31, 2016

The Board of Directors at their meeting held today, i.e., on May 16, 2016, have approved and adopted the Audited Financial Statements along with the Auditors' Report for the financial year ended March 31, 2016.

Please find enclosed herewith the following:

- 1) Audited Financial Statements (Standalone and Consolidated) for the financial year ended March 31, 2016
- 2) Press Release.

Further, the Board of Directors of the Company have recommended dividend of 40% at Rs. 4/per share for the year ended March 31, 2016. The dividend payout date shall be on and before August 27, 2016 subject to approval of dividend by the Members of the Company at the ensuing 25<sup>th</sup> Annual General Meeting proposed to be held on July 29, 2016.