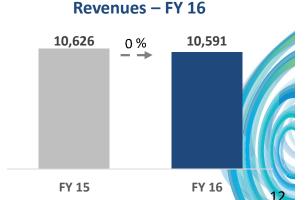

Scrip code: STAR

Dear Sirs,

Sub: Outcome of Board Meeting – Audited Financial Results (Standalone & Consolidated) for the year ended March 31, 2016

The Board of Directors at their meeting held today, i.e., on May 16, 2016, have approved and adopted the Audited Financial Statements along with the Auditors' Report for the financial year ended March 31, 2016.

Please find enclosed herewith the following:

- 1) Audited Financial Statements (Standalone and Consolidated) for the financial year ended March 31, 2016
- 2) Press Release.

Further, the Board of Directors of the Company have recommended dividend of 40% at Rs. 4/per share for the year ended March 31, 2016. The dividend payout date shall be on and before August 27, 2016 subject to approval of dividend by the Members of the Company at the ensuing 25<sup>th</sup> Annual General Meeting proposed to be held on July 29, 2016.