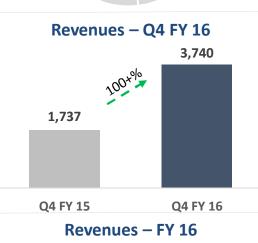

Scrip code: STAR

Dear Sirs,

Sub: Outcome of Board Meeting – Audited Financial Results (Standalone & Consolidated) for the year ended March 31, 2016

The Board of Directors at their meeting held today, i.e., on May 16, 2016, have approved and adopted the Audited Financial Statements along with the Auditors' Report for the financial year ended March 31, 2016.

Please find enclosed herewith the following:

- 1) Audited Financial Statements (Standalone and Consolidated) for the financial year ended March 31, 2016
- 2) Press Release.

Further, the Board of Directors of the Company have recommended dividend of 40% at Rs. 4/per share for the year ended March 31, 2016. The dividend payout date shall be on and before August 27, 2016 subject to approval of dividend by the Members of the Company at the ensuing 25<sup>th</sup> Annual General Meeting proposed to be held on July 29, 2016.