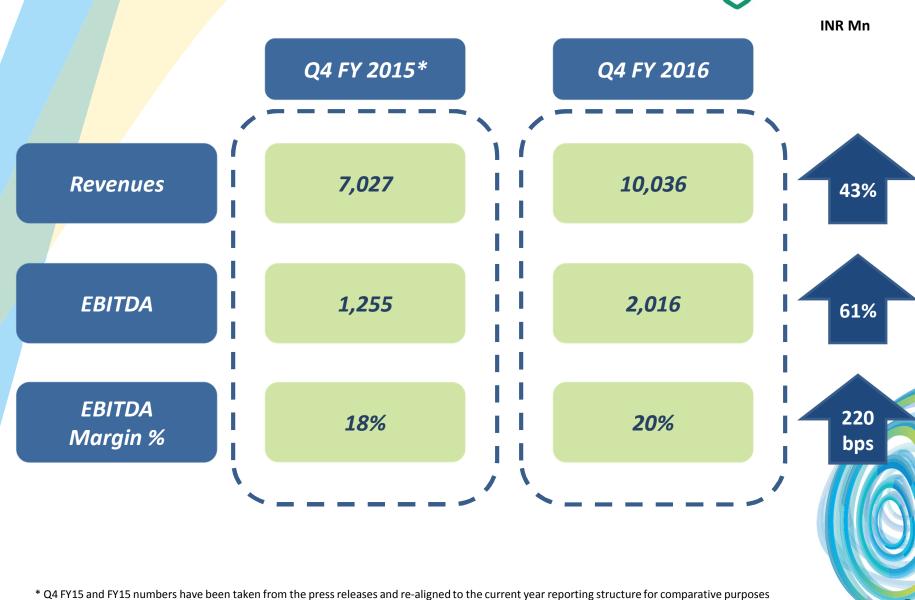

Scrip code: STAR

Dear Sirs,

Sub: Outcome of Board Meeting – Audited Financial Results (Standalone & Consolidated) for the year ended March 31, 2016

The Board of Directors at their meeting held today, i.e., on May 16, 2016, have approved and adopted the Audited Financial Statements along with the Auditors' Report for the financial year ended March 31, 2016.

Please find enclosed herewith the following:

- 1) Audited Financial Statements (Standalone and Consolidated) for the financial year ended March 31, 2016
- 2) Press Release.

Further, the Board of Directors of the Company have recommended dividend of 40% at Rs. 4/per share for the year ended March 31, 2016. The dividend payout date shall be on and before August 27, 2016 subject to approval of dividend by the Members of the Company at the ensuing 25<sup>th</sup> Annual General Meeting proposed to be held on July 29, 2016.