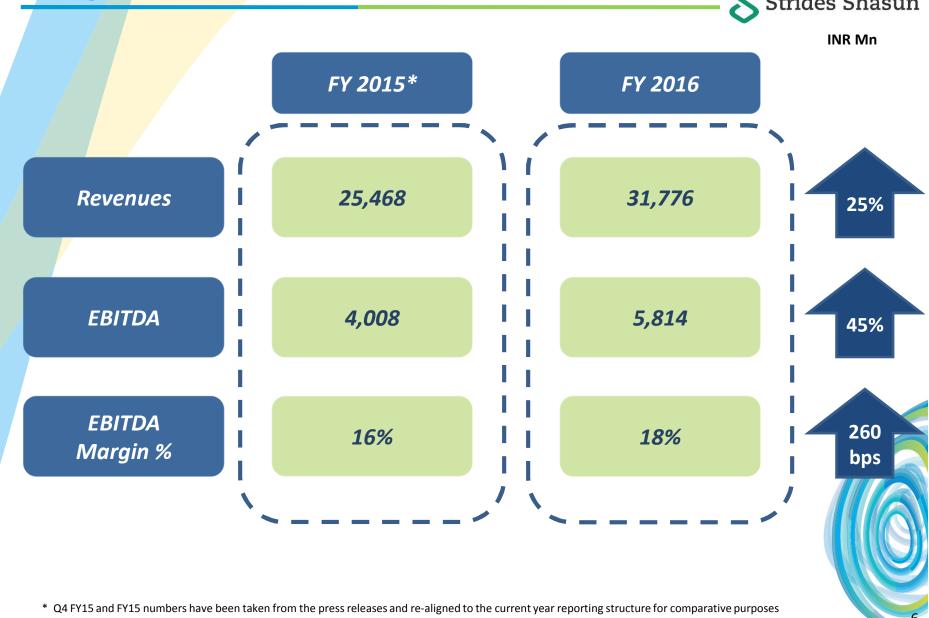

Scrip code: STAR

Dear Sirs,

Sub: Outcome of Board Meeting – Audited Financial Results (Standalone & Consolidated) for the year ended March 31, 2016

The Board of Directors at their meeting held today, i.e., on May 16, 2016, have approved and adopted the Audited Financial Statements along with the Auditors' Report for the financial year ended March 31, 2016.

Please find enclosed herewith the following:

- 1) Audited Financial Statements (Standalone and Consolidated) for the financial year ended March 31, 2016
- 2) Press Release.

Further, the Board of Directors of the Company have recommended dividend of 40% at Rs. 4/per share for the year ended March 31, 2016. The dividend payout date shall be on and before August 27, 2016 subject to approval of dividend by the Members of the Company at the ensuing 25<sup>th</sup> Annual General Meeting proposed to be held on July 29, 2016.