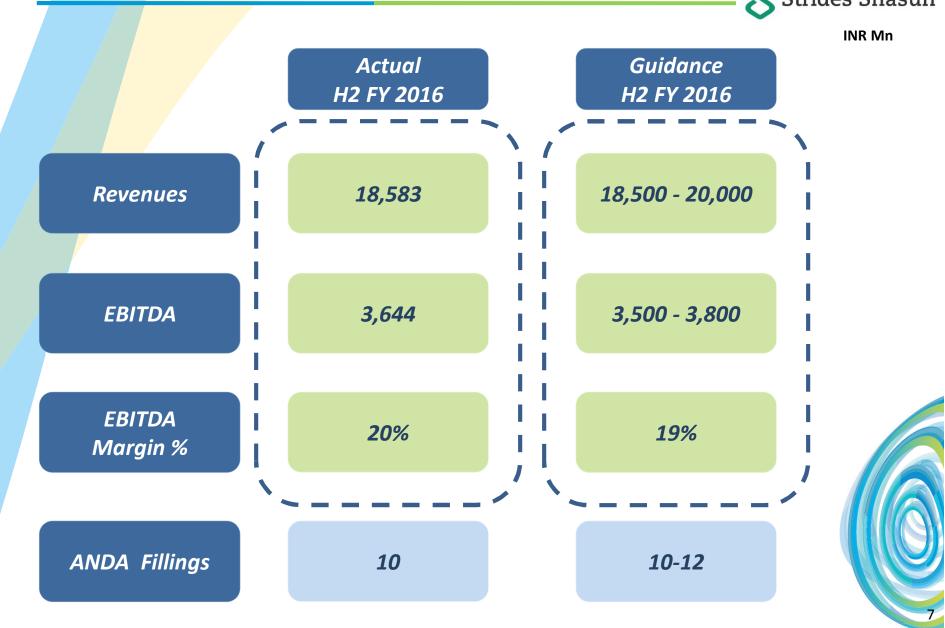

Scrip code: STAR

Dear Sirs,

Sub: Outcome of Board Meeting – Audited Financial Results (Standalone & Consolidated) for the year ended March 31, 2016

The Board of Directors at their meeting held today, i.e., on May 16, 2016, have approved and adopted the Audited Financial Statements along with the Auditors' Report for the financial year ended March 31, 2016.

Please find enclosed herewith the following:

- 1) Audited Financial Statements (Standalone and Consolidated) for the financial year ended March 31, 2016
- 2) Press Release.

Further, the Board of Directors of the Company have recommended dividend of 40% at Rs. 4/per share for the year ended March 31, 2016. The dividend payout date shall be on and before August 27, 2016 subject to approval of dividend by the Members of the Company at the ensuing 25<sup>th</sup> Annual General Meeting proposed to be held on July 29, 2016.