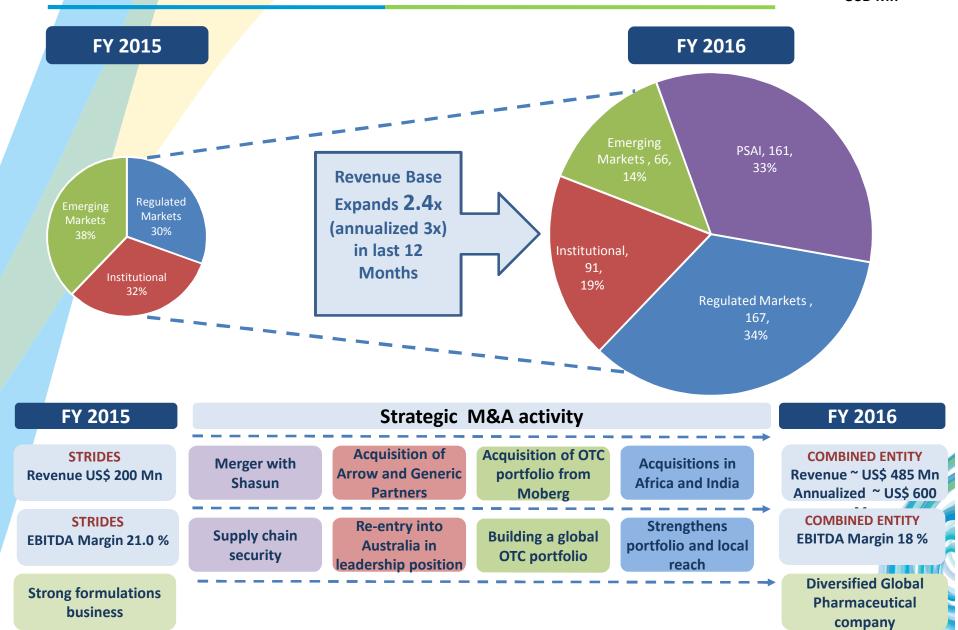

erging markets, Focus on quality of growth and disciplined approach to credit risk

**Institutional business** delivers best ever yearly performance

**API** focus shifts towards margin improvement and captive consumption

# R&D Gains Momentum

**Strong R&D infrastructure** with 3 facilities including new state of the Art research centre in Bangalore

**Strong team** of 400+ formulation development and process chemistry scientists with domain expertise

Integrated R&D function for API and formulations with a focus on backward integration

Differentiated R&D structure leads to strong filing momentum in H2 with 10 ANDA and 5 DMF filings of which 3 are for captive consumption

Business Performance under version 2.0 tracking ahead of plan



# **Achieves Size and Scope in FY16**

**USD Mn** 







# PHARMA FINANCIALS Q4 FY 2016 AND FY 2016

# Strong Performance Driven by Healthy Margin Expansion Strides Shasun





# **Strong Business Momentum Drives FY16 Financials**





# Pharma Meets H2 FY 2016 Guidance, Margins Track Ahead Strides Shasun







# GLOBAL PHARMA DIVISION Q4 FY 16 AND FY 16



### **Regulated Markets Business**

#### Robust Performance Driven by North America and Australia

- Revenues at INR 3,740 Mn in Q4 FY16, representing 37% of total revenues
- Revenues at INR 10,934 Mn in FY16, representing 34 % of total revenues
- The company has 3 formulations facilities catering to regulated markets and has key regulatory approvals including US FDA, UK MHRA, TGA
- North America frontend delivered robust performance in FY16. Base portfolio delivered a strong performan