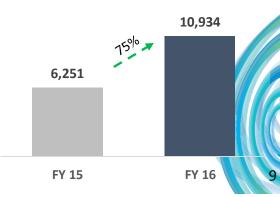

Scrip code: STAR

Dear Sirs,

Sub: Outcome of Board Meeting – Audited Financial Results (Standalone & Consolidated) for the year ended March 31, 2016

The Board of Directors at their meeting held today, i.e., on May 16, 2016, have approved and adopted the Audited Financial Statements along with the Auditors' Report for the financial year ended March 31, 2016.

Please find enclosed herewith the following:

- 1) Audited Financial Statements (Standalone and Consolidated) for the financial year ended March 31, 2016
- 2) Press Release.

Further, the Board of Directors of the Company have recommended dividend of 40% at Rs. 4/per share for the year ended March 31, 2016. The dividend payout date shall be on and before August 27, 2016 subject to approval of dividend by the Members of the Company at the ensuing 25<sup>th</sup> Annual General Meeting proposed to be held on July 29, 2016.