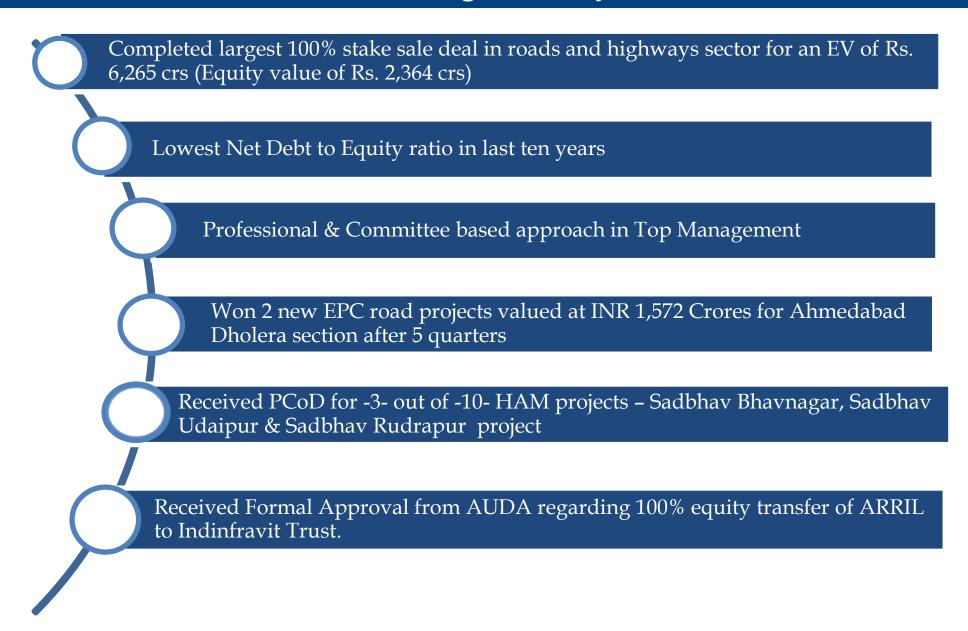

such subsidiary is based solely on the report of other auditors and procedures performed by us as stated in paragraph 3 above. Our conclusion on the statement is not modified in respect of this matter.

102511prepage

For, Dhirubhai Shah & Co LLP

Chartered Accountants FRN: 102511W/W100298

Samip K. Shal

Samip K Shah Partner

Membership No: 128531

ICAI UDIN: 20128531AAAADJ6745

Place: Ahmedabad

Date: November 13, 2020

For, Manubhai & Shah LLP Chartered Accountants FRN:106041W/W100136

HAI & SA

ACCO

Kaushik C Patel

Partner

Membership No: 030083

ICAI UDIN: 20030083AAAAEF7686

Place: Ahmedabad

Date: November 13, 2020











# **SADBHAV GROUP**

# Result Update Q2FY21 & H1FY21

**MEDIA RELEASE** 

### **Corporate Structure**





### Achievements at SADBHAV during last one year





### Key Financial Highlights: Q2FY21 vs Q2FY20 & H1FY21 vs H1FY20

### Performance Q2FY21 vs Q2FY20 (YoY)

- Income from operations is at Rs. 412.21 Crores vs Rs. 565.11 Crores
- EBITDA margin at 12.08% vs 12.31%
- PBT after Exceptional items at Rs. 2.90 Crores vs Rs. 27.56 Crores
- Net Profit after tax at Rs. 5.24 Crores vs Rs. 25.85 Crores
- Cash Profit at Rs 29.76 Crores vs Rs 53.56 Crores

### Performance H1FY21 vs H1FY20 (YoY)

- Income from operations is at Rs. 641.90 Crores vs Rs. 1402.75 Crores
- EBITDA margin at 10.79% vs 12.42%
- PBT /(Loss before tax) after Exceptional items at Rs. (25.20) Crores vs Rs. 80.97 Crores
- Net Profit / (Loss) after tax at Rs. (21.34) Crores vs Rs. 65.32 Crores
- Cash Profit at Rs 28.12 Crores vs Rs 121.03 Crores



# **Order Book Position - Septe