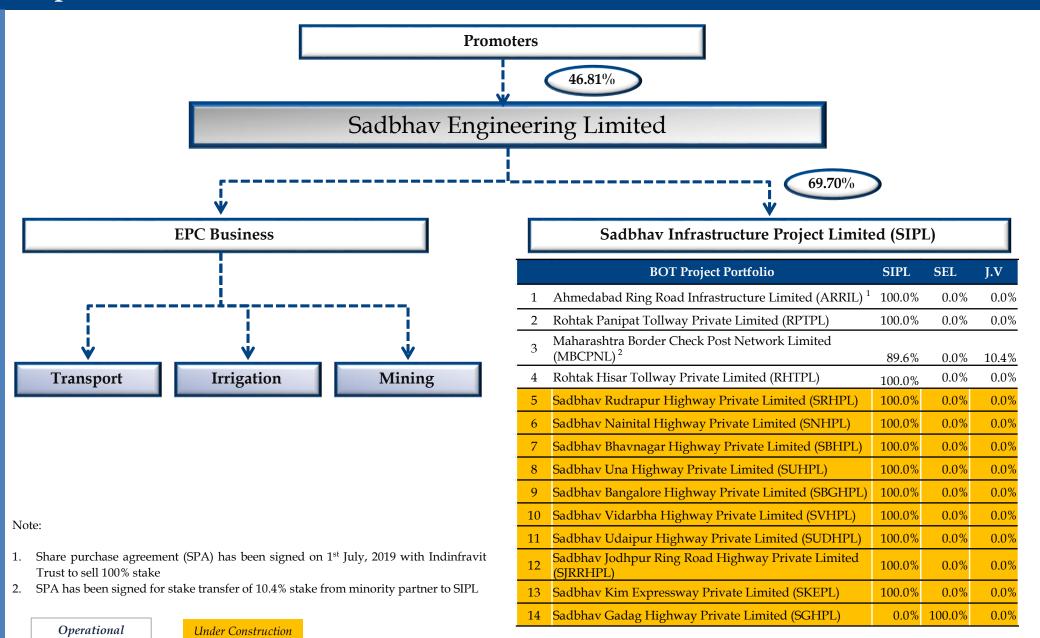

relates to the amounts and disclosures in respect of such subsidiary is based solely on the report of other auditors and procedures performed by us as stated in paragraph 3 above. Our conclusion on the statement is not modified in respect of this matter.

102511prepage

For, Dhirubhai Shah & Co LLP

Chartered Accountants FRN: 102511W/W100298

Samip K. Shal

Samip K Shah Partner

Membership No: 128531

ICAI UDIN: 20128531AAAADJ6745

Place: Ahmedabad

Date: November 13, 2020

For, Manubhai & Shah LLP Chartered Accountants FRN:106041W/W100136

HAI & SA

ACCO

Kaushik C Patel

Partner

Membership No: 030083

ICAI UDIN: 20030083AAAAEF7686

Place: Ahmedabad

Date: November 13, 2020











# **SADBHAV GROUP**

# Result Update Q2FY21 & H1FY21

**MEDIA RELEASE** 

### **Corporate Structure**





### Achievements at SADBHAV during last one year





### Key Financial Highlights: Q2FY21 vs Q2FY20 & H1FY21 vs H1FY20

### Performance Q2FY21 vs Q2FY20 (YoY)

- Income from operations is at Rs. 412.21 Crores vs Rs. 565.11 Crores
- EBITDA margin at 12.08% vs 12.31%
- PBT after Exceptional items at Rs. 2.90 Crores vs Rs. 27.56 Crores
- Net Profit after tax at Rs. 5.24 Crores vs Rs. 25.85 Crores
- Cash Profit at Rs 29.76 Crores vs Rs 53.56 Crores

### Performance H1FY21 vs H1FY20 (YoY)

- Income from operations is at Rs. 641.90 Crores vs Rs. 1402.75 Crores
- EBITDA margin at 10.79% vs 12.42%
- PBT /(Loss before tax) after Exceptional items at Rs. (25.20) Crores vs Rs. 80.97 Crores
- Net Profit / (Loss) after tax at Rs. (21.34) Crores vs Rs. 65.32 Crores
- Cash Profit at Rs 28.12 Crores