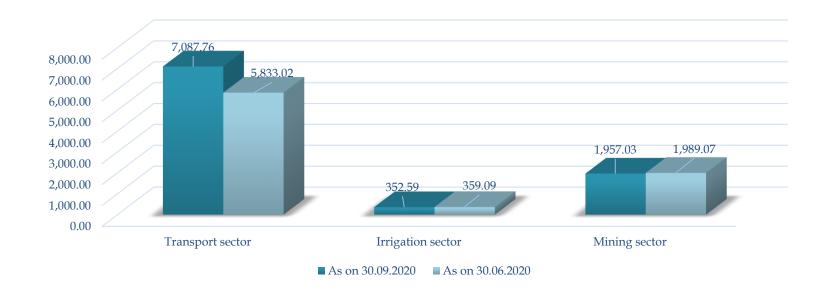

| 7,087.76         | 75.42         | 5,833.02         | 71.30         | 7,042.95         | 73.97      |
| - BOT/HAM                       | 2,983.08         | 31.74         | 3,127.06         | 38.22         | 4,055.57         | 42.60      |
| - EPC                           | 4,104.68         | 43.68         | 2,705.96         | 33.08         | 2,987.38         | 31.38      |
| Irrigation sector               | 352.59           | 3.75          | 359.09           | 4.39          | 376.20           | 3.95       |
| Mining sector                   | 1,957.03         | 20.83         | 1,989.07         | 24.31         | 2,102.06         | 22.08      |
| Total                           | 9,397.38         | 100.00        | 8,181.18         | 100.00        | 9,521.21         | 100.00     |





# **Standalone Financial Performance**

| Particulars (In Rs cr.)     | Q2FY21 | Q2FY20 | H1FY21  | H1FY20   |
|-----------------------------|--------|--------|---------|----------|
| Income from operations      | 412.21 | 565.11 | 641.90  | 1,402.75 |
| ( Net GST )                 |        |        |         |          |
| Construction expenses       | 324.55 | 440.34 | 498.98  | 1,114.23 |
| % of sales                  | 78.73  | 77.92  | 77.74   | 79.43    |
| Employee expenses           | 29.42  | 42.65  | 55.11   | 84.69    |
| % of sales                  | 7.14   | 7.55   | 8.59    | 6.04     |
| Other expenses              | 8.43   | 12.55  | 18.54   | 29.67    |
| % of sales                  | 2.04   | 2.22   | 2.89    | 2.12     |
| EBITDA                      | 49.81  | 69.57