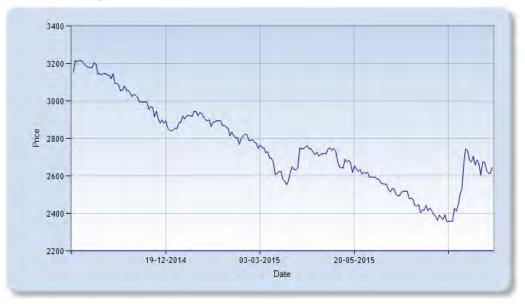

2006-07, the current sugar season is worse because of following reasons:
  - i. As cane price arrears of farmers are still pending at around Rs. 15,000 crore.
  - ii. This is the 5th year of surplus sugar production.
  - iii. There are no signs of farmers reducing their cane area, and
  - iv. Sugar prices both in domestic and global market have fallen to the lowest levels in the last 6 to 7 years
- The Following chart depicts cane production & sugar production data:



Source: DES and Directorate of Sugar, DFPD





### Prices:

Domestic sugar prices have been on a downward trend on account of excess supply in the domestic market in the SS 2014-15 coupled with no exports (due to relatively lower international prices). Prices of sugar for the period from Oct 2014 to Aug 2015 are as under:



### SOURCE : NCDEX Spot Price Delhi

### High inventory level:

A snapshot of the inventory position movement in the last four years is tabulated below:

| (in mln MT) |
|-------------|
|-------------|

| r                              |         |         | ,       | <b>.</b> | -          |
|--------------------------------|---------|---------|---------|----------|------------|
| Particulars                    | 2010-11 | 2011-12 | 2012-13 | 2013-14  | 2014-15(E) |
| Opening stock (A)              | 4.7     | 5.7     | 6.7     | 9.2      | 8.3        |
| Production (B)                 | 24.4    | 26.3    | 25.1    | 24.4     | 28.1       |
| Imports (C)                    | 0       | 0       | 0.7     | 1.0      | 0.7        |
| Total Availability (D = A+B+C) | 29.1    | 32.1    | 32.5