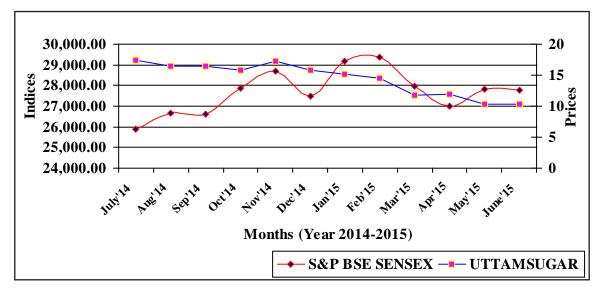

|  |



vii. Market Price Data High/ Low during each month of the Financial Year 2014-15:

(BSE Limited)

| Month        | High (Rs.) | Low (Rs.) |
|--------------|------------|-----------|
| July'14      | 21.95      | 17.10     |
| August'14    | 19.50      | 15.10     |
| September'14 | 18.85      | 15.00     |
| October' 14  | 17.50      | 15.00     |
| November' 14 | 19.30      | 15.80     |
| December' 14 | 19.20      | 15.20     |
| January'15   | 18.75      | 14.35     |
| February'15  | 15.70      | 13.00     |
| March'15     | 15.29      | 9.14      |
| April'15     | 15.00      | 10.51     |
| May'15       | 12.95      | 9.20      |
| June'15      | 11.98      | 9.30      |

viii. Relative performance of Uttam Sugar's Share versus S&P BSE SENSEX:



| ix. | Registrars and Share Transfer Agents (for physical & demat shares) | Link Intime India Private Limited<br>44 Community Center, 2nd Floor,<br>Naraina Industrial Area, Phase I,<br>New Delhi – 110 028.<br>Tel. :- 011-4141 0592-94<br>Telefax :- 011-4141 0591<br>Email: delhi@linkintime.co.in |
|-----|--------------------------------------------------------------------|----------------------------------------------------------------------------------------------------------------------------------------------------------------------------------------------------------------------------|
| х.  | Share transfer system                                              | Share transfers are registered and returned within a period of 15 days from the date of receipt, if the documents are complet