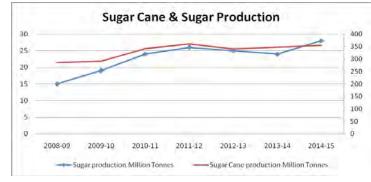

ove domestic sugar prices, took various measures which included:-

- i. Creation of buffer stock of 50 lac tons (in two tranches) for a period of 2 yrs.
- ii. Incentives on export of sugar for 60 lac tons and
- iii. Gave interest free loans for 4 years amounting to Rs. 3800 cr in 07-08 SS.
- As compared to the sugar season of 2006-07, the current sugar season is worse because of following reasons:
  - i. As cane price arrears of farmers are still pending at around Rs. 15,000 crore.
  - ii. This is the 5th year of surplus sugar production.
  - iii. There are no signs of farmers reducing their cane area, and
  - iv. Sugar prices both in domestic and global market have fallen to the lowest levels in the last 6 to 7 years
- The Following chart depicts cane production & sugar production data:



Source: DES and Directorate of Sugar, DFPD





### Prices:

Domestic sugar prices have been on a downward trend on account of excess supply in the domestic market in the SS 2014-15 coupled with no exports (due to relatively lower international prices). Prices of sugar for the period from Oct 2014 to Aug 2015 are as under:



### SOURCE : NCDEX Spot Price Delhi

### High inventory level:

A snapshot of the inventory position movement in the last four years is tabulated below:

| (in mln MT) |
|-------------|
|-------------|

| r                              |         |         | ,       | <b>.</b> | -          |
|--------------------------------|---------|---------|---------|----------|------------|
| Particulars                    | 2010-11 | 2011-12 | 2012-13 | 2013-14  | 2014-15(E) |