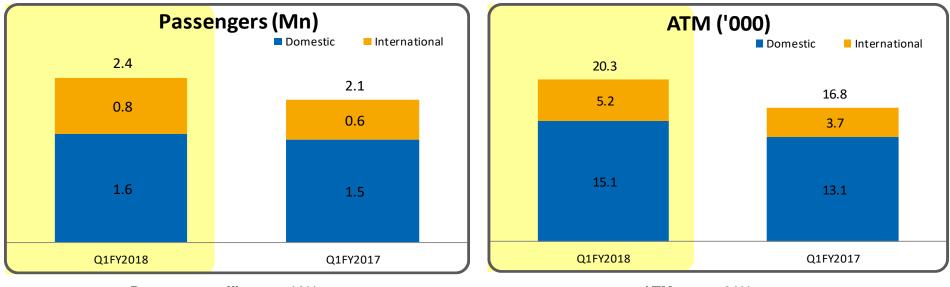

| 76%      | 77%      | 76%    |
| Other Income                     | 91       | 267      | 1,027  |
| Interest & Finance Charges       | 506      | 486      | 2,011  |
| Depreciation                     | 507      | 500      | 2,038  |
| Exceptional Income/(Expense) *   | -        | -        | 858    |
| РВТ                              | 941      | 1,440    | 5,857  |
| Тах                              | 311      | 363      | 1,510  |
| Profit after Tax (PAT)           | 630      | 1,078    | 4,348  |
| Other Comprehensive Income (OCI) | (1)      | (1)      | (5)    |
| Total Income (Including OCI)     | 629      | 1,077    | 4,343  |

\* Provision for impairment of investments in subsidiary written back

47

## Annexure F : Cebu Airport - Financial & Operational Performance GMR





### Passenger traffic grew 16%

ATMs grew 21%

48

Note: Financials are at 100% level Humility | Entrepreneurship | Teamwork and Relationships | Deliver the Promise | Learning | Social Responsibility | Respect for Individual

|                              |          |          | Rs mn  |
|------------------------------|----------|----------|--------|
|                              | Q1FY2017 | Q1FY2018 | FY2017 |
|                              | Ind AS   | Ind AS   | Ind AS |
| Gross Revenue                | 2,610    | 8,602    | 27,371 |
| Operating Expenditure        | 2,670    | 8,554    | 25,176 |
| EBITDA                       | (60)     | 48       | 2,195  |
| EBITDA margin                | -2%      | 1%       | 8%     |
| Other Income                 | 74       | 115      | 2,229