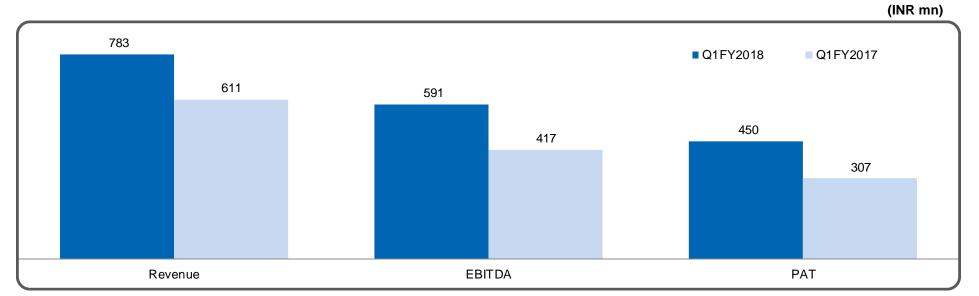

| 76%      | 77%      | 76%    |
| Other Income                     | 91       | 267      | 1,027  |
| Interest & Finance Charges       | 506      | 486      | 2,011  |
| Depreciation                     | 507      | 500      | 2,038  |
| Exceptional Income/(Expense) *   | -        | -        | 858    |
| РВТ                              | 941      | 1,440    | 5,857  |
| Тах                              | 311      | 363      | 1,510  |
| Profit after Tax (PAT)           | 630      | 1,078    | 4,348  |
| Other Comprehensive Income (OCI) | (1)      | (1)      | (5)    |
| Total Income (Including OCI)     | 629      | 1,077    | 4,343  |

\* Provision for impairment of investments in subsidiary written back

47

## Annexure F : Cebu Airport - Financial & Operational Performance GMR





### Passenger traffic grew 16%

ATMs grew 21%

48

Note: Financials are at 100% level Humility | Entrepreneurship | Teamwork and Relationships | Deliver the Promise | Learning | Social Responsibility | Respect for Individual

|                              |          |          | Rs mn  |
|------------------------------|----------|----------|--------|
|                              | Q1FY2017 | Q1FY2018 | FY2017 |
|                              | Ind AS   | Ind AS   | Ind AS |
| Gross Revenue                | 2,610    | 8,602    | 27,371 |
| Operating Expenditure        | 2,670    | 8,554    | 25,176 |
| EBITDA                       | (60)     | 48       | 2,195  |
| EBITDA margin                | -2%      | 1%       | 8%     |
| Other Income                 | 74       | 115      | 2,2