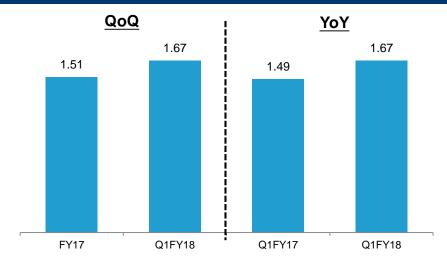

4      |  |
| Revenues             | 6,193               | 9,636    |  |
| EBITDA               | 736                 | 3,487    |  |
| Interest             | 71                  | 51       |  |
| PAT                  | 101                 | 2,096    |  |

- Profitability improvement due to increased PLF and lower expenses
  - <u>Warora</u> Low PLF in Q1FY17 due to water shortage during May'16
  - <u>Kamalanga</u> Realisations ▲ 8% due to tariff increase granted by CERC

### • GEMS – Volumes ▲ 27% in Q1FY18

- Realisation at USD 41.6 / ton ▲ 18%
- EBITDA/ton increased from USD 4.2 to USD 15.1
- PAT/ton increased from USD 0.6 to USD 9.1

### *Note:* Financials for Q1FY18 at 100% level

### **Reduction in Debt leads to Improvement in Leverage Ratios**







### **Interest Coverage Ratio**



#### \*\* EBITDA for Q1FY17 and Q1FY18 has been annualised

#### \* As on 30 June 2017

39 Humility | Entrepreneurship | Teamwork and Relationships | Deliver the Promise | Learning and Inner Excellence | Social Responsibility | Respect for Individual





## **Thank You**

For further information, please visit Website: <u>www.gmrgroup.in</u> or Contact: <u>investor.relations@gmrgroup.in</u>





### Annexures

# Annexures

|   | - |
|---|---|
|   |   |
| A |   |
|   |   |

| Particulars                                   | No. |
|-----------------------------------------------|-----|
| Checklist of Companies : Ind AS Consolidation | А   |
| Profitability Statement (Consolidated)        | В   |
| Financial Performance                         |     |
| Airport Sector (Consolidated)