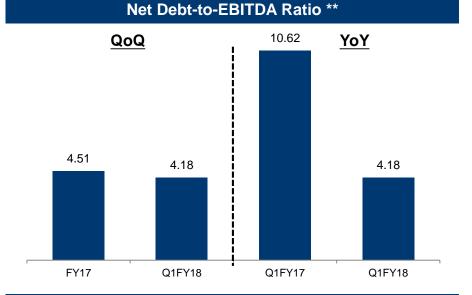

mn tons) | 2.7                 | 3.4      |  |
| Revenues             | 6,193               | 9,636    |  |
| EBITDA               | 736                 | 3,487    |  |
| Interest             | 71                  | 51       |  |
| PAT                  | 101                 | 2,096    |  |

- Profitability improvement due to increased PLF and lower expenses
  - <u>Warora</u> Low PLF in Q1FY17 due to water shortage during May'16
  - <u>Kamalanga</u> Realisations ▲ 8% due to tariff increase granted by CERC

### • GEMS – Volumes ▲ 27% in Q1FY18

- Realisation at USD 41.6 / ton ▲ 18%
- EBITDA/ton increased from USD 4.2 to USD 15.1
- PAT/ton increased from USD 0.6 to USD 9.1

### *Note:* Financials for Q1FY18 at 100% level

### **Reduction in Debt leads to Improvement in Leverage Ratios**







### **Interest Coverage Ratio**



#### \*\* EBITDA for Q1FY17 and Q1FY18 has been annualised

#### \* As on 30 June 2017

39 Humility | Entrepreneurship | Teamwork and Relationships | Deliver the Promise | Learning and Inner Excellence | Social Responsibility | Respect for Individual





## **Thank You**

For further information, please visit Website: <u>www.gmrgroup.in</u> or Contact: <u>investor.relations@gmrgroup.in</u>





### Annexures

# Annexures

|   | - |
|---|---|
|   |   |
| A |   |
|   |   |

| Particulars                                   | No. |
|-----------------------------------------------|-----|
| Checklist of Companies : Ind AS Consolidation | А   |
| Profitability Statement (Consolidated)        | В   |
| Financial Performance                         |     |
| Air