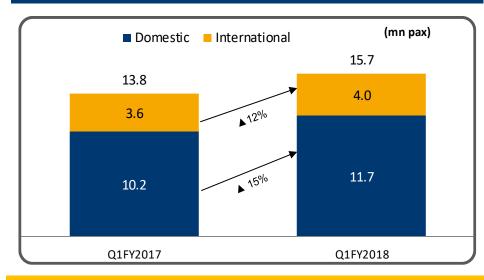

7 | 13,495                        | 14,873 | 2,548                             | 2,936               |
| Net Revenues   | 10,804                           | 11,984 | 7,242                         | 7,975  | 2,444                             | 2,812               |
| ΕΒΙΤΟΑ         | 7,094                            | 7,847  | 4,015                         | 5,156  | 1,864                             | 2,159               |
| Interest       | 2,045                            | 2,053  | 1,311                         | 1,319  | 506                               | 486                 |
| PAT            | 2,823                            | 2,347  | 1,415                         | 1,222  | 630                               | 1,078               |

### Delhi Airport – Passenger Traffic grew 14%



### Hyderabad Airport – Passenger Traffic grew 19%



### Passenger Traffic growth in Hyderabad Airport is higher than industry growth of 15%

## Non-Aero Revenues : All Businesses Witnessing Strong Growth GMR





(figures in INR mn)

| (figures in INR mn)            | C         | Delhi Airport |       | Hyderabad Airport |       |            |       |
|--------------------------------|-----------|---------------|-------|-------------------|-------|------------|-------|
|                                | Duty Free | Others        | Total | Duty Free         | Cargo | Others     | Total |
| Gross Revenues                 | 2,634     | 2,795         | 5,430 | 286               | 266   | 575        | 1,127 |
| Revenue shared with DIAL/GHIAL | 836       | 1,021         | 1,857 | 65