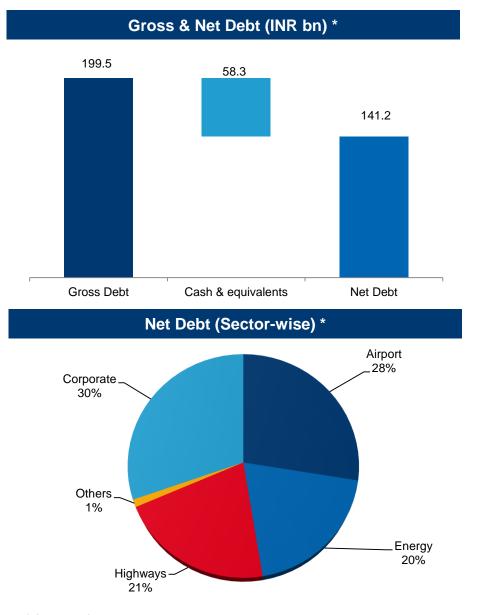

(mn tons) | 2.7                 | 3.4      |  |
| Revenues             | 6,193               | 9,636    |  |
| EBITDA               | 736                 | 3,487    |  |
| Interest             | 71                  | 51       |  |
| PAT                  | 101                 | 2,096    |  |

- Profitability improvement due to increased PLF and lower expenses
  - <u>Warora</u> Low PLF in Q1FY17 due to water shortage during May'16
  - <u>Kamalanga</u> Realisations ▲ 8% due to tariff increase granted by CERC

### • GEMS – Volumes ▲ 27% in Q1FY18

- Realisation at USD 41.6 / ton ▲ 18%
- EBITDA/ton increased from USD 4.2 to USD 15.1
- PAT/ton increased from USD 0.6 to USD 9.1

### *Note:* Financials for Q1FY18 at 100% level

### **Reduction in Debt leads to Improvement in Leverage Ratios**







### **Interest Coverage Ratio**



#### \*\* EBITDA for Q1FY17 and Q1FY18 has been annualised

#### \* As on 30 June 2017

39 Humility | Entrepreneurship | Teamwork and Relationships | Deliver the Promise | Learning and Inner Excellence | Social Responsibility | Respect for Individual





## **Thank You**

For further information, please visit Website: <u>www.gmrgroup.in</u> or Contact: <u>investor.relations@gmrgroup.in</u>





### Annexures

# Annexures

|   | - |
|---|---|
|   |   |
| A |   |
|   |   |

| Particulars                                   | No. |
|-----------------------------------------------|-----|
| Checklist of Companies : Ind AS Consolidation | А   |
| Profitability Statement (Consolidated)        | В   |
| Financial Performance                         |     |
| A