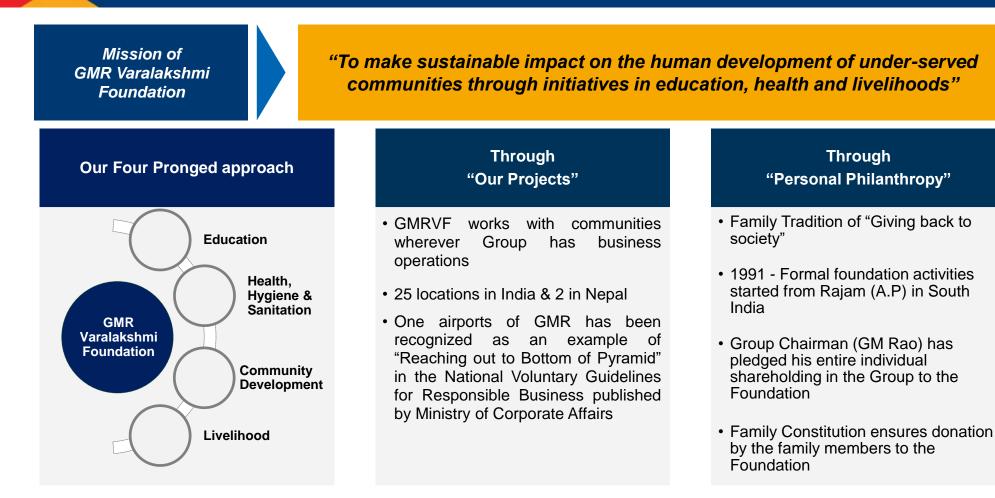

### Committed to "Giving Back To The Community" through GMR Varalakshmi Foundation

GMR