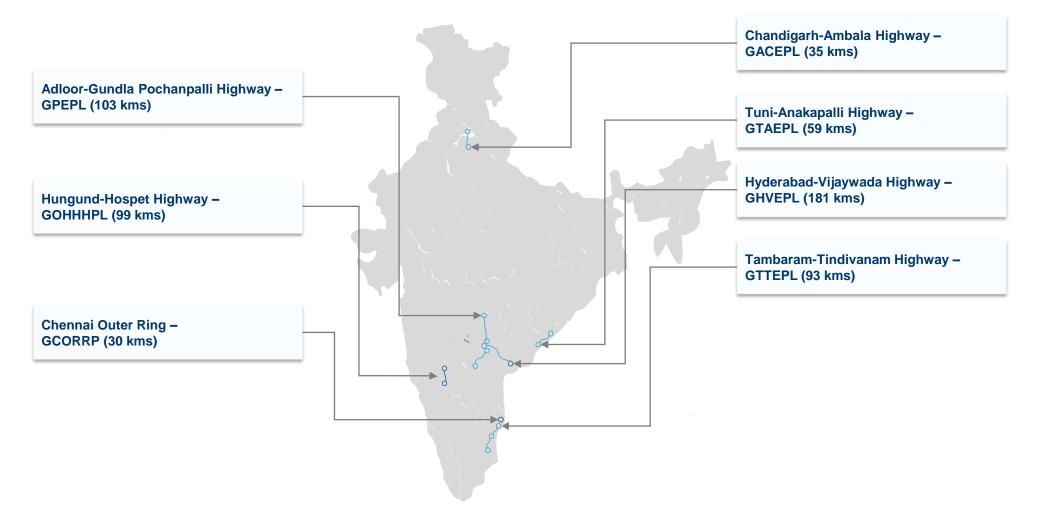

### **HIGHWAYS**

### **7 Operational Projects**

- 4 Annuity Projects 285 kms
- 3 Toll Projects 315 kms