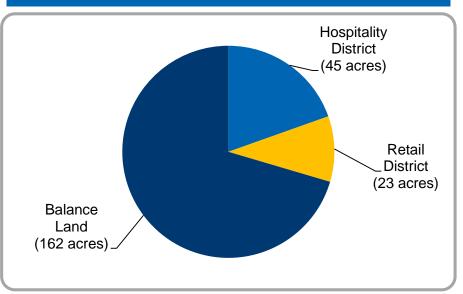

### ~13,800 Acres Land

• 10,500 acres in Kakinada (AP) & 3,300 acres in Krishnagiri (TN)