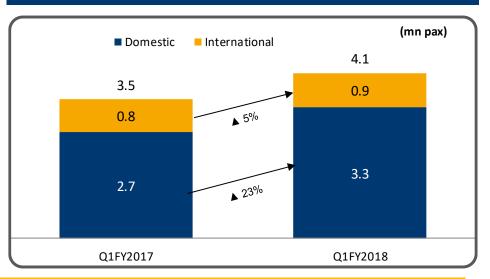

| 2,936               |
| Net Revenues   | 10,804                           | 11,984 | 7,242                         | 7,975  | 2,444                             | 2,812               |
| ΕΒΙΤΟΑ         | 7,094                            | 7,847  | 4,015                         | 5,156  | 1,864                             | 2,159               |
| Interest       | 2,045                            | 2,053  | 1,311                         | 1,319  | 506                               | 486                 |
| PAT            | 2,823                            | 2,347  | 1,415                         | 1,222  | 630                               | 1,078               |

### Delhi Airport – Passenger Traffic grew 14%



### Hyderabad Airport – Passenger Traffic grew 19%



### Passenger Traffic growth in Hyderabad Airport is higher than industry growth of 15%

## Non-Aero Revenues : All Businesses Witnessing Strong Growth GMR





(figures in INR mn)

| (figures in INR mn)            | C         | Delhi Airport |       | Hyderabad Airport |       |            |       |
|--------------------------------|-----------|---------------|-------|-------------------|-------|------------|-------|
|                                | Duty Free | Others        | Total | Duty Free         | Cargo | Others     | Total |
| Gross Revenues                 | 2,634     | 2,795         | 5,430 | 286               | 266   | 575        | 1,127 |
| Revenue shared with DIAL/GHIAL | 836       | 1,021         | 1,857 | 65                | 48    | 110        | 223   |
| Net Revenues