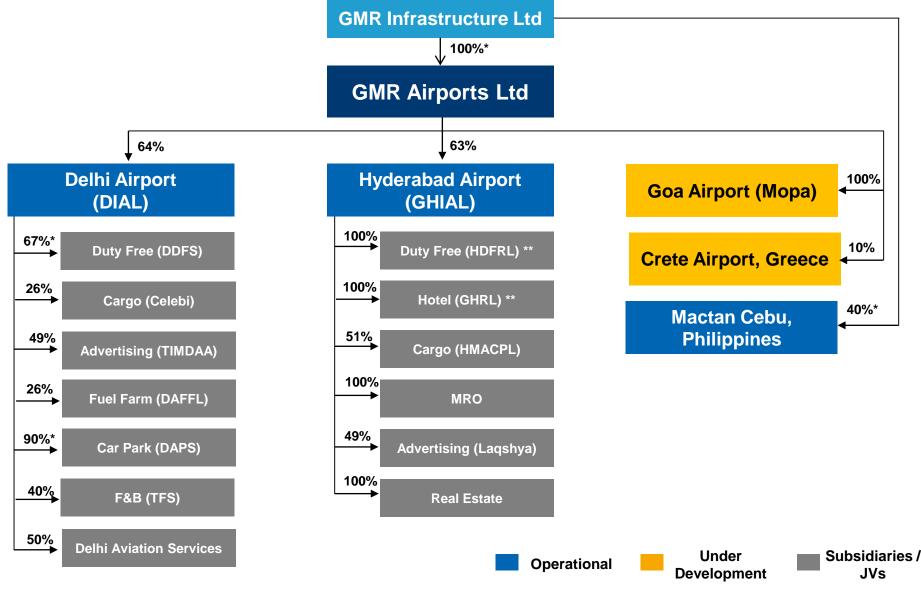

### ~110 mn Passenger Capacity (~30 mn under development)

- 2 Airports in Delhi and Hyderabad
- 1 Airport in Mopa, North Goa (recently awarded)
- 1 Airport in Philippines : Mactan Cebu Airport
- 1 Airport in Greece : Crete Airport
- Airport Land : 230 acres in Delhi, 1,500 acres in Hyderabad, 232 acres in Goa