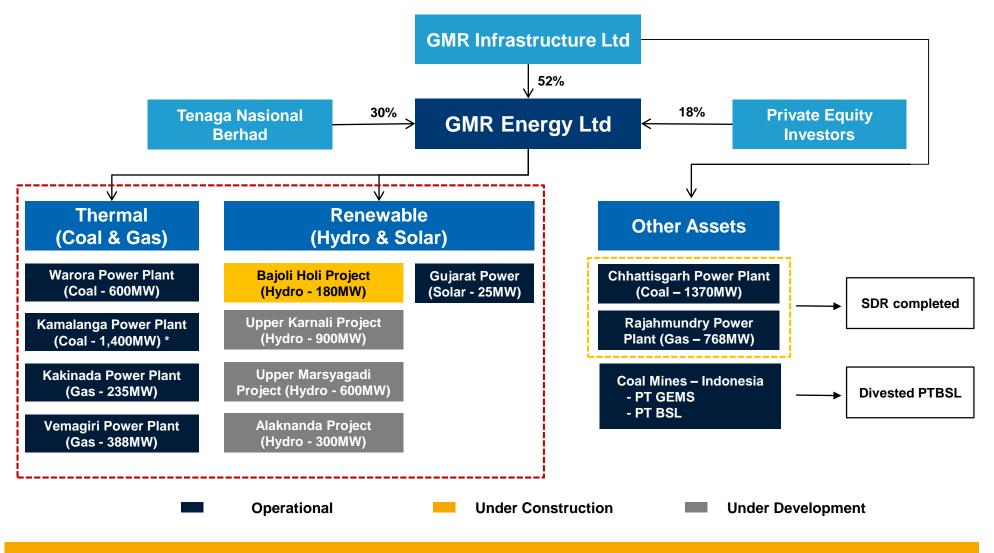

### **ENERGY**

### ~7,000 MW Power Generation Capacity

- Coal Based : 3,350 MW
- Gas Based : 1,400 MW
- Hydro Projects 180 MW under construction & 1,800 MW under development
- Solar : 25 MW & Wind : 3.4 MW
- 4 Coal Mines 2 each in India & Indonesia (Reserves 883mn tons)