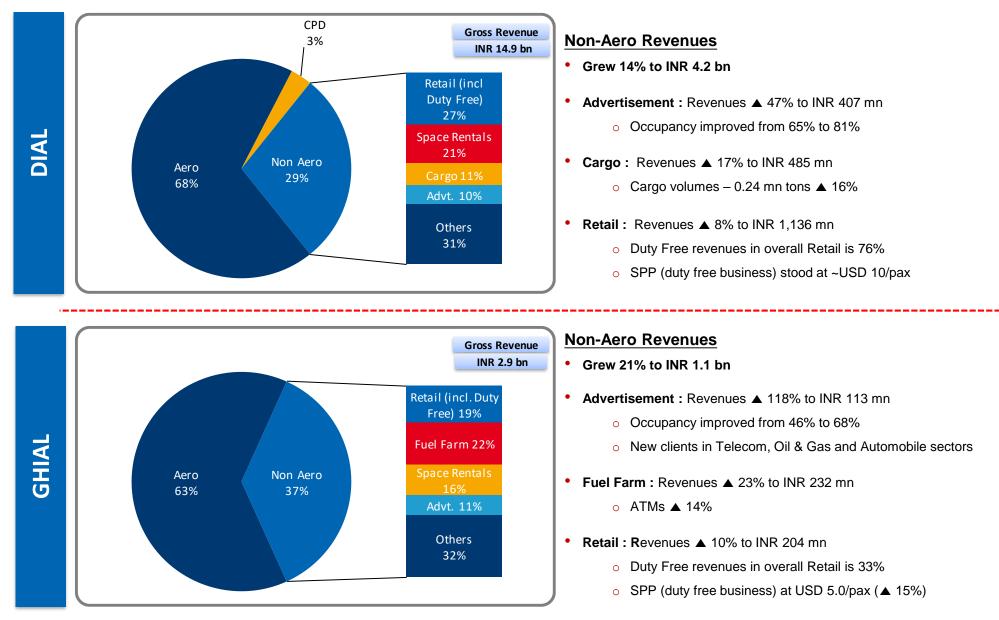

| 2,812               |
| ΕΒΙΤΟΑ         | 7,094                            | 7,847  | 4,015                         | 5,156  | 1,864                             | 2,159               |
| Interest       | 2,045                            | 2,053  | 1,311                         | 1,319  | 506                               | 486                 |
| PAT            | 2,823                            | 2,347  | 1,415                         | 1,222  | 630                               | 1,078               |

### Delhi Airport – Passenger Traffic grew 14%



### Hyderabad Airport – Passenger Traffic grew 19%



### Passenger Traffic growth in Hyderabad Airport is higher than industry growth of 15%

## Non-Aero Revenues : All Businesses Witnessing Strong Growth GMR





(figures in INR mn)

| (figures in INR mn)            | C         | Delhi Airport |       | Hyderabad Airport |       |            |       |
|--------------------------------|-----------|---------------|-------|-------------------|-------|------------|-------|
|                                | Duty Free | Others        | Total | Duty Free         | Cargo | Others     | Total |
| Gross Revenues                 | 2,634     | 2,795         | 5,430 | 286               | 266   | 575        | 1,127 |
| Revenue shared with DIAL/GHIAL | 836       | 1,021         | 1,857 | 65                | 48    | 110        | 223   |
| Net Revenues                   | 1,798     | 1,774         | 3,573 | 221               | 218   | 465        | 904   |
| EBITDA                         | 492       | 860