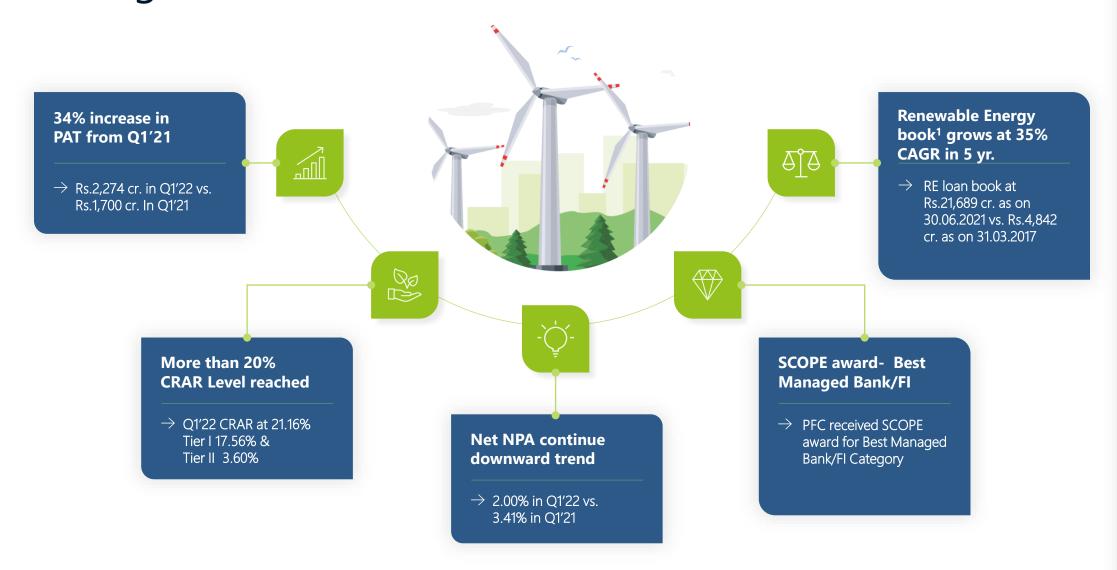

#### = Strong Financial Performance in Q1'22

#### = Revenue & Growth

(Rs.'crore)

|  | Particulars                   | Q1 FY 22 | Q1 FY 21 | FY 21  |
|--|-------------------------------|----------|----------|--------|
|  | Interest Income               | 9,264    | 8,749    | 36,146 |
|  | Interest Expense              | 5,739    | 5,676    | 23,194 |
|  | Net Interest Income           | 3,525    | 3,073    | 12,951 |
|  | Profit After Tax              | 2,274    | 1,700    | 8,444  |
|  | Total Comprehensive<br>Income | 2,390    | 1,646    | 8,534  |

#### ≡ Key Ratios

(Ratios in %))

| Particulars                                | Q1 FY 22      | Q1 FY 21      | FY 21         |
|--------------------------------------------|---------------|---------------|---------------|
| Yield on Earning Assets                    | 10.39         | 10.68         | 10.58         |
| Cost of Funds                              | 7.43          | 7.68          | 7.48          |
| Interest Spread on Earning<br>Assets       | 2.96          | 3.00          | 3.10          |
| Net Interest Margin on<br>Earning Assets   | 3.70          | 3.48          | 3.54          |
| CRAR                                       | 21.16         | 17.32         | 18.83         |
| Net Worth<br>(Share Capital+ All Reserves) | Rs.54,739 cr. | Rs.46,940 cr. | Rs.52,393 cr. |

#### Rs.3,69,983 cr. loan book as on 30.06.2021

## Highest Provisioning resulting in Lowest Net NPA in last 3 years