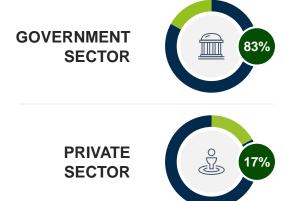

#### **=** Loan Asset - Composition

|                                                                                                                                                                                                                                                                                                                                                                                                                                                                                                                                                                                                                                                                                                                                                                                                                                                                                                                                                                                                                                                                                                                                                                                                                                                                                                                                                                                                                                                                                                                                                                                                                                                                                                                                                                                                                                                                                                                                                                                                                                                                                                                               |                  | (Rs.'crore)      |
|-------------------------------------------------------------------------------------------------------------------------------------------------------------------------------------------------------------------------------------------------------------------------------------------------------------------------------------------------------------------------------------------------------------------------------------------------------------------------------------------------------------------------------------------------------------------------------------------------------------------------------------------------------------------------------------------------------------------------------------------------------------------------------------------------------------------------------------------------------------------------------------------------------------------------------------------------------------------------------------------------------------------------------------------------------------------------------------------------------------------------------------------------------------------------------------------------------------------------------------------------------------------------------------------------------------------------------------------------------------------------------------------------------------------------------------------------------------------------------------------------------------------------------------------------------------------------------------------------------------------------------------------------------------------------------------------------------------------------------------------------------------------------------------------------------------------------------------------------------------------------------------------------------------------------------------------------------------------------------------------------------------------------------------------------------------------------------------------------------------------------------|------------------|------------------|
|                                                                                                                                                                                                                                                                                                                                                                                                                                                                                                                                                                                                                                                                                                                                                                                                                                                                                                                                                                                                                                                                                                                                                                                                                                                                                                                                                                                                                                                                                                                                                                                                                                                                                                                                                                                                                                                                                                                                                                                                                                                                                                                               | As on 30.06.2021 | As on 30.06.2020 |
| Gross Loan Assets                                                                                                                                                                                                                                                                                                                                                                                                                                                                                                                                                                                                                                                                                                                                                                                                                                                                                                                                                                                                                                                                                                                                                                                                                                                                                                                                                                                                                                                                                                                                                                                                                                                                                                                                                                                                                                                                                                                                                                                                                                                                                                             | 3,69,983         | 3,53,595         |
| Scheme Wise                                                                                                                                                                                                                                                                                                                                                                                                                                                                                                                                                                                                                                                                                                                                                                                                                                                                                                                                                                                                                                                                                                                                                                                                                                                                                                                                                                                                                                                                                                                                                                                                                                                                                                                                                                                                                                                                                                                                                                                                                                                                                                                   |                  |                  |
| Generation                                                                                                                                                                                                                                                                                                                                                                                                                                                                                                                                                                                                                                                                                                                                                                                                                                                                                                                                                                                                                                                                                                                                                                                                                                                                                                                                                                                                                                                                                                                                                                                                                                                                                                                                                                                                                                                                                                                                                                                                                                                                                                                    | 2,26,166         | 2,43,607         |
| - Conventional Generation                                                                                                                                                                                                                                                                                                                                                                                                                                                                                                                                                                                                                                                                                                                                                                                                                                                                                                                                                                                                                                                                                                                                                                                                                                                                                                                                                                                                                                                                                                                                                                                                                                                                                                                                                                                                                                                                                                                                                                                                                                                                                                     | 1,87,895         | 2,06,092         |
| - Renewable Energy                                                                                                                                                                                                                                                                                                                                                                                                                                                                                                                                                                                                                                                                                                                                                                                                                                                                                                                                                                                                                                                                                                                                                                                                                                                                                                                                                                                                                                                                                                                                                                                                                                                                                                                                                                                                                                                                                                                                                                                                                                                                                                            | 38,271           | 37,515           |
| • Renewable Energy – Large Hydro<br>Projects (>25MW)                                                                                                                                                                                                                                                                                                                                                                                                                                                                                                                                                                                                                                                                                                                                                                                                                                                                                                                                                                                                                                                                                                                                                                                                                                                                                                                                                                                                                                                                                                                                                                                                                                                                                                                                                                                                                                                                                                                                                                                                                                                                          | 16,582           | 17,892           |
| • Renewable Energy – Other than<br>Large Hydro Projects                                                                                                                                                                                                                                                                                                                                                                                                                                                                                                                                                                                                                                                                                                                                                                                                                                                                                                                                                                                                                                                                                                                                                                                                                                                                                                                                                                                                                                                                                                                                                                                                                                                                                                                                                                                                                                                                                                                                                                                                                                                                       | 21,689           | 19,623           |
| Transmission                                                                                                                                                                                                                                                                                                                                                                                                                                                                                                                                                                                                                                                                                                                                                                                                                                                                                                                                                                                                                                                                                                                                                                                                                                                                                                                                                                                                                                                                                                                                                                                                                                                                                                                                                                                                                                                                                                                                                                                                                                                                                                                  | 28,472           | 29,958           |
| Distribution                                                                                                                                                                                                                                                                                                                                                                                                                                                                                                                                                                                                                                                                                                                                                                                                                                                                                                                                                                                                                                                                                                                                                                                                                                                                                                                                                                                                                                                                                                                                                                                                                                                                                                                                                                                                                                                                                                                                                                                                                                                                                                                  | 1,13,308         | 77,923           |
| Others                                                                                                                                                                                                                                                                                                                                                                                                                                                                                                                                                                                                                                                                                                                                                                                                                                                                                                                                                                                                                                                                                                                                                                                                                                                                                                                                                                                                                                                                                                                                                                                                                                                                                                                                                                                                                                                                                                                                                                                                                                                                                                                        | 2,037            | 2,107            |
| Sector Wise                                                                                                                                                                                                                                                                                                                                                                                                                                                                                                                                                                                                                                                                                                                                                                                                                                                                                                                                                                                                                                                                                                                                                                                                                                                                                                                                                                                                                                                                                                                                                                                                                                                                                                                                                                                                                                                                                                                                                                                                                                                                                                                   |                  |                  |
| Government Sector                                                                                                                                                                                                                                                                                                                                                                                                                                                                                                                                                                                                                                                                                                                                                                                                                                                                                                                                                                                                                                                                                                                                                                                                                                                                                                                                                                                                                                                                                                                                                                                                                                                                                                                                                                                                                                                                                                                                                                                                                                                                                                             | 3,08,834         | 2,94,886         |
| Private Sector                                                                                                                                                                                                                                                                                                                                                                                                                                                                                                                                                                                                                                                                                                                                                                                                                                                                                                                                                                                                                                                                                                                                                                                                                                                                                                                                                                                                                                                                                                                                                                                                                                                                                                                                                                                                                                                                                                                                                                                                                                                                                                                | 61,149           | 58,709           |
| There is the real of the real of the contract |                  |                  |