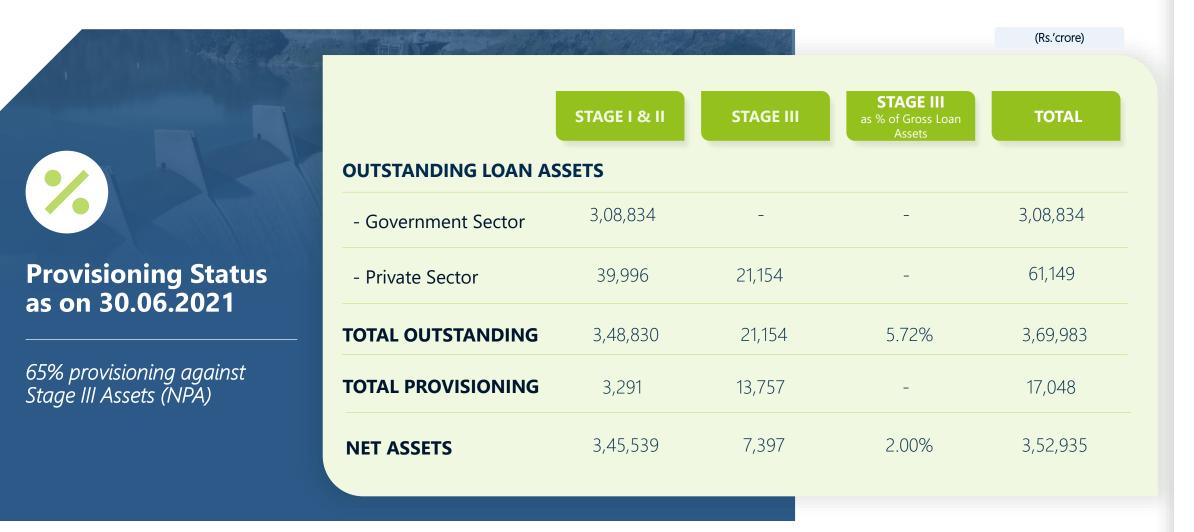

#### **=** Asset Quality Snapshot

#### Adequate Provision Levels leading to a Resilient Balance Sheet

#### Rs.3,69,983 cr. loan book as on 30.06.2021

## Highest Provisioning resulting in Lowest Net NPA in last 3 years

#### = Provisioning Snapshot -30.06.2021