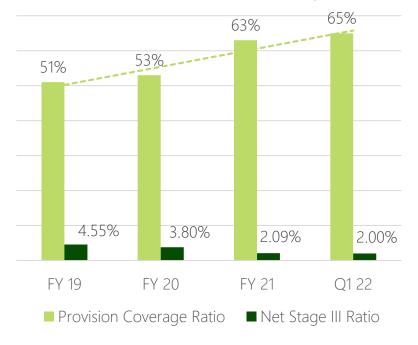

#### **=** Asset Quality Snapshot

#### Adequate Provision Levels leading to a Resilient Balance Sheet

## Highest Provisioning resulting in Lowest Net NPA in last 3 years

#### = Provisioning Snapshot -30.06.2021