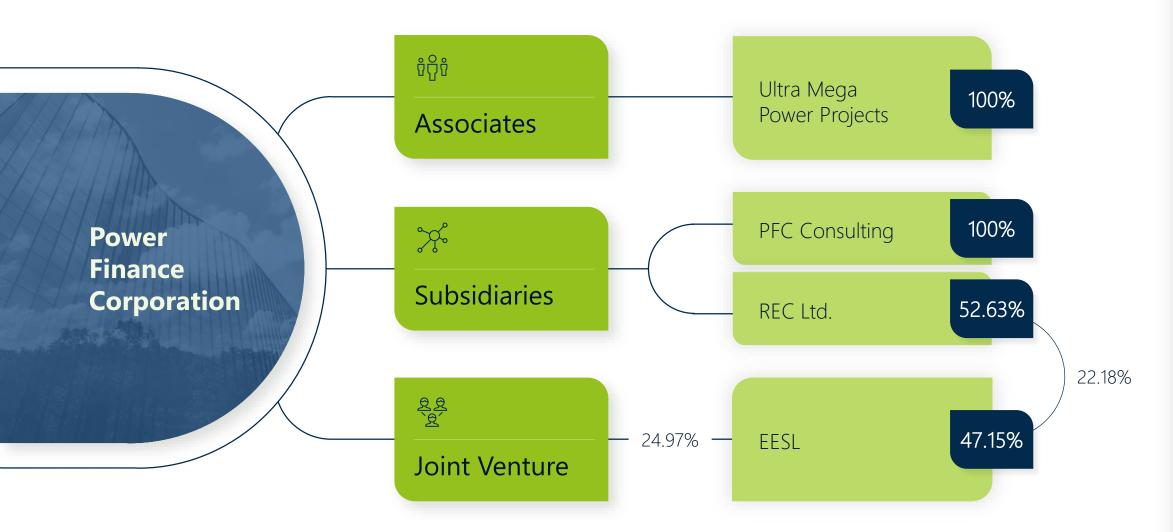

#### **=** PFC Group Structure

<sup>1.</sup> EESL – Energy Efficiency Service Ltd.

<sup>2. 47.15%</sup> stake in EESL is consolidated stake of PFC (24.97%) & REC (22.18%)