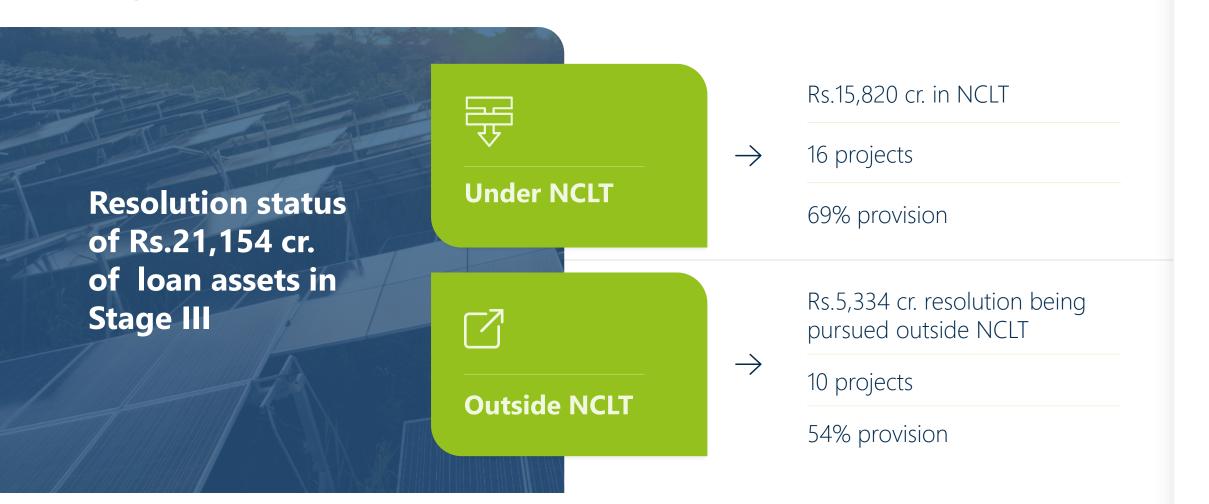

| 7.43          | 7.68          | 7.48          |
| Interest Spread on Earning<br>Assets       | 2.96          | 3.00          | 3.10          |
| Net Interest Margin on<br>Earning Assets   | 3.70          | 3.48          | 3.54          |
| CRAR                                       | 21.16         | 17.32         | 18.83         |
| Net Worth<br>(Share Capital+ All Reserves) | Rs.54,739 cr. | Rs.46,940 cr. | Rs.52,393 cr. |

(Y/E- March)







#### **=** Asset Quality Snapshot



#### Adequate Provision Levels leading to a Resilient Balance Sheet

#### Rs.3,69,983 cr. loan book as on 30.06.2021

## Highest Provisioning resulting in Lowest Net NPA in last 3 years







#### = Provisioning Snapshot -30.06.2021





#### **=** Resolution Status

Stage III Assets











### **Operational Performance**

#### **=** Loan Asset - Composition



|