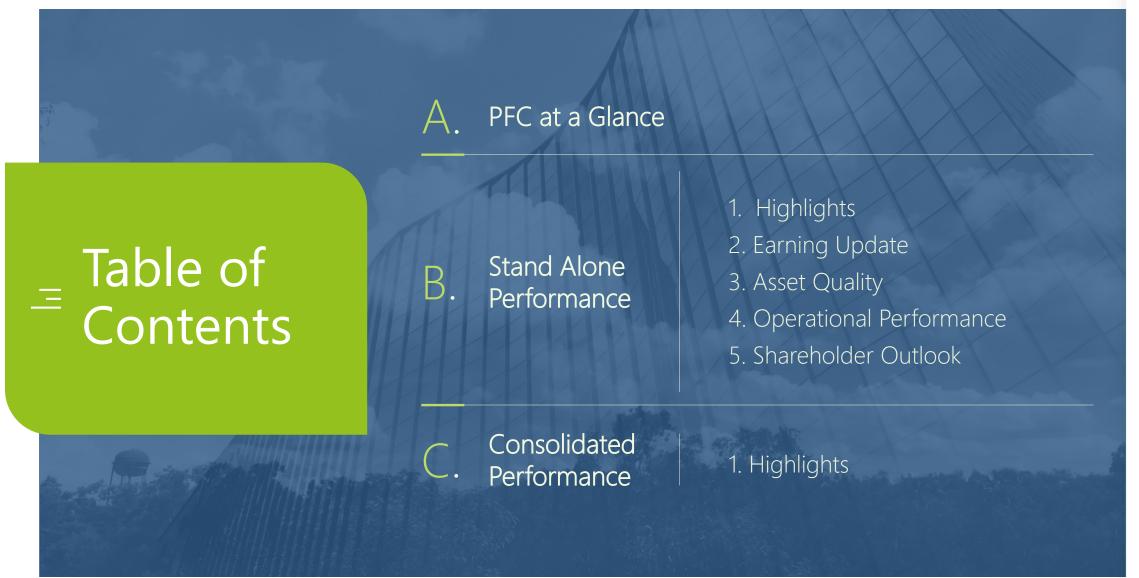

# Power Finance Corporation Ltd.

A Navratna PSU



#### Performance Highlights

Quarter ended 30th June 2021













## A. PFC at a Glance

#### **=** Leading Financer in Power Sector







Majority Owned by Government of India



Key financial partner for Government in Power Sector



Highest Long Term Domestic Rating of 'AAA'

- → Largest Govt. owned NBFC Group financing the Indian power sector
- → Involving synergies of 2 "Navratna" Companies - PFC & REC



#365 in the world in terms of assets as per Forbes Global'2021



#33 in Fortune 500 India'2020

#### **=** PFC Group Structure





<sup>1.</sup> EESL – Energy Efficiency Service Ltd.

<sup>2. 47.15%</sup> stake in EESL is consolidated stake of PFC (24.97%) & REC (22.18%)













#### = Strong Financial Performance in Q1'22









## 2. Earning Update

#### = Revenue & Growth



(Rs.'crore)

|  | Particulars                   | Q1