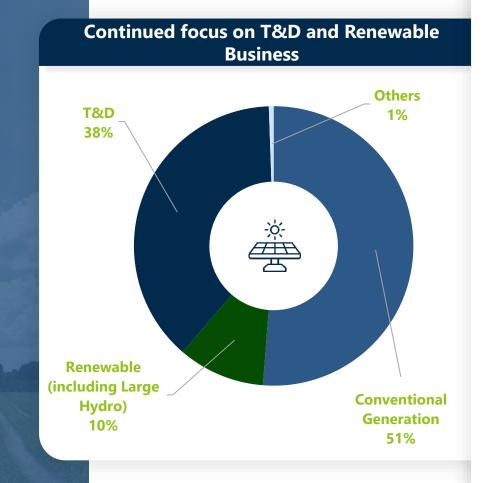

#### **=** Loan Asset - Composition

|                                                                                                                                                                                                                                                                                                                                                                                                                                                                                                                                                                                                                                                                                                                                                                                                                                                                                                                                                                                                                                                                                                                                                                                                                                                                                                                                                                                                                                                                                                                                                                                                                                                                                                                                                                                                                                                                                                                                                                                                                                                                                                                               |                  | (Rs.'crore)      |
|-------------------------------------------------------------------------------------------------------------------------------------------------------------------------------------------------------------------------------------------------------------------------------------------------------------------------------------------------------------------------------------------------------------------------------------------------------------------------------------------------------------------------------------------------------------------------------------------------------------------------------------------------------------------------------------------------------------------------------------------------------------------------------------------------------------------------------------------------------------------------------------------------------------------------------------------------------------------------------------------------------------------------------------------------------------------------------------------------------------------------------------------------------------------------------------------------------------------------------------------------------------------------------------------------------------------------------------------------------------------------------------------------------------------------------------------------------------------------------------------------------------------------------------------------------------------------------------------------------------------------------------------------------------------------------------------------------------------------------------------------------------------------------------------------------------------------------------------------------------------------------------------------------------------------------------------------------------------------------------------------------------------------------------------------------------------------------------------------------------------------------|------------------|------------------|
|                                                                                                                                                                                                                                                                                                                                                                                                                                                                                                                                                                                                                                                                                                                                                                                                                                                                                                                                                                                                                                                                                                                                                                                                                                                                                                                                                                                                                                                                                                                                                                                                                                                                                                                                                                                                                                                                                                                                                                                                                                                                                                                               | As on 30.06.2021 | As on 30.06.2020 |
| Gross Loan Assets                                                                                                                                                                                                                                                                                                                                                                                                                                                                                                                                                                                                                                                                                                                                                                                                                                                                                                                                                                                                                                                                                                                                                                                                                                                                                                                                                                                                                                                                                                                                                                                                                                                                                                                                                                                                                                                                                                                                                                                                                                                                                                             | 3,69,983         | 3,53,595         |
| Scheme Wise                                                                                                                                                                                                                                                                                                                                                                                                                                                                                                                                                                                                                                                                                                                                                                                                                                                                                                                                                                                                                                                                                                                                                                                                                                                                                                                                                                                                                                                                                                                                                                                                                                                                                                                                                                                                                                                                                                                                                                                                                                                                                                                   |                  |                  |
| Generation                                                                                                                                                                                                                                                                                                                                                                                                                                                                                                                                                                                                                                                                                                                                                                                                                                                                                                                                                                                                                                                                                                                                                                                                                                                                                                                                                                                                                                                                                                                                                                                                                                                                                                                                                                                                                                                                                                                                                                                                                                                                                                                    | 2,26,166         | 2,43,607         |
| - Conventional Generation                                                                                                                                                                                                                                                                                                                                                                                                                                                                                                                                                                                                                                                                                                                                                                                                                                                                                                                                                                                                                                                                                                                                                                                                                                                                                                                                                                                                                                                                                                                                                                                                                                                                                                                                                                                                                                                                                                                                                                                                                                                                                                     | 1,87,895         | 2,06,092         |
| - Renewable Energy                                                                                                                                                                                                                                                                                                                                                                                                                                                                                                                                                                                                                                                                                                                                                                                                                                                                                                                                                                                                                                                                                                                                                                                                                                                                                                                                                                                                                                                                                                                                                                                                                                                                                                                                                                                                                                                                                                                                                                                                                                                                                                            | 38,271           | 37,515           |
| • Renewable Energy – Large Hydro<br>Projects (>25MW)                                                                                                                                                                                                                                                                                                                                                                                                                                                                                                                                                                                                                                                                                                                                                                                                                                                                                                                                                                                                                                                                                                                                                                                                                                                                                                                                                                                                                                                                                                                                                                                                                                                                                                                                                                                                                                                                                                                                                                                                                                                                          | 16,582           | 17,892           |
| • Renewable Energy – Other than<br>Large Hydro Projects                                                                                                                                                                                                                                                                                                                                                                                                                                                                                                                                                                                                                                                                                                                                                                                                                                                                                                                                                                                                                                                                                                                                                                                                                                                                                                                                                                                                                                                                                                                                                                                                                                                                                                                                                                                                                                                                                                                                                                                                                                                                       | 21,689           | 19,623           |
| Transmission                                                                                                                                                                                                                                                                                                                                                                                                                                                                                                                                                                                                                                                                                                                                                                                                                                                                                                                                                                                                                                                                                                                                                                                                                                                                                                                                                                                                                                                                                                                                                                                                                                                                                                                                                                                                                                                                                                                                                                                                                                                                                                                  | 28,472           | 29,958           |
| Distribution                                                                                                                                                                                                                                                                                                                                                                                                                                                                                                                                                                                                                                                                                                                                                                                                                                                                                                                                                                                                                                                                                                                                                                                                                                                                                                                                                                                                                                                                                                                                                                                                                                                                                                                                                                                                                                                                                                                                                                                                                                                                                                                  | 1,13,308         | 77,923           |
| Others                                                                                                                                                                                                                                                                                                                                                                                                                                                                                                                                                                                                                                                                                                                                                                                                                                                                                                                                                                                                                                                                                                                                                                                                                                                                                                                                                                                                                                                                                                                                                                                                                                                                                                                                                                                                                                                                                                                                                                                                                                                                                                                        | 2,037            | 2,107            |
| Sector Wise                                                                                                                                                                                                                                                                                                                                                                                                                                                                                                                                                                                                                                                                                                                                                                                                                                                                                                                                                                                                                                                                                                                                                                                                                                                                                                                                                                                                                                                                                                                                                                                                                                                                                                                                                                                                                                                                                                                                                                                                                                                                                                                   |                  |                  |
| Government Sector                                                                                                                                                                                                                                                                                                                                                                                                                                                                                                                                                                                                                                                                                                                                                                                                                                                                                                                                                                                                                                                                                                                                                                                                                                                                                                                                                                                                                                                                                                                                                                                                                                                                                                                                                                                                                                                                                                                                                                                                                                                                                                             | 3,08,834         | 2,94,886         |
| Private Sector                                                                                                                                                                                                                                                                                                                                                                                                                                                                                                                                                                                                                                                                                                                                                                                                                                                                                                                                                                                                                                                                                                                                                                                                                                                                                                                                                                                                                                                                                                                                                                                                                                                                                                                                                                                                                                                                                                                                                                                                                                                                                                                | 61,149           | 58,709           |
| There is the real of the real of the contract |                  |                  |