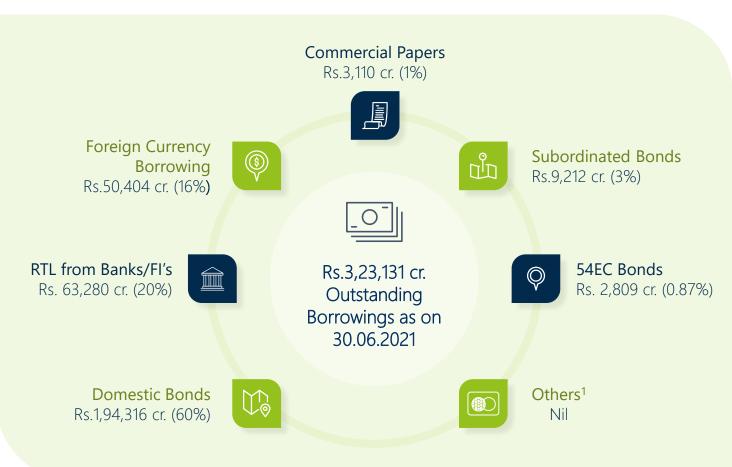

| 56%   | 10,909                                | 63%      | 30,722 | 35%   |  |
| Transmission      | 507      | 5%    | 1,657                                 | 10%      | 5,495  | 6%    |  |
| Distribution      | 4,465    | 39%   | 4,634                                 | 27%      | 51,903 | 59%   |  |
| Others            | 4.00     | 0.04% | 71                                    | 0.4%     | 182    | 0.2%  |  |
| Sector Wise       |          |       | A A A A A A A A A A A A A A A A A A A |          |        | -     |  |
| Government Sector | 8,231    | 73%   | 14,854                                | 86%      | 79,051 | 90%   |  |
| Private Sector    | 3,101    | 27%   | 2,417                                 | 14%      | 9,251  | 10%   |  |

#### ≡ Liability Mix as on 30.06.2021







1. Like CC/OD/line of credit/LAFD.







#### **Shareholder Outlook**

#### ≡ Shareholder Outlook as on 30.06.2021













# C. Consolidated Performance

#### **Consolidated Performance**





# 1. Highlights

#### **=** Consolidated Snapshot





→ Rs.4,555 cr. in Q1'22 vs. Rs.3,557 cr. In Q1'21



→ Rs.7,49,373 cr. in Q1′22 vs. Rs.6,84,383 cr. in Q1′21



 $\rightarrow$  5.25% in Q1'22 vs. 6.83% in Q1'22





→ Rs.18,690 cr. in Q1′22 vs Rs.16,856 cr. in Q1′21



 $\rightarrow$  1.80% in Q1'22 vs 3.15% in Q1'21

# rower rinance corporation

#### **=** Key Consolidated Financials



(Rs.'crore)

|    | Particulars -                | Q1 FY 22 | Q1 FY 21 | FY 21  |
|----|------------------------------|----------|----------|--------|
|    | nterest Income               | 18,690   | 16