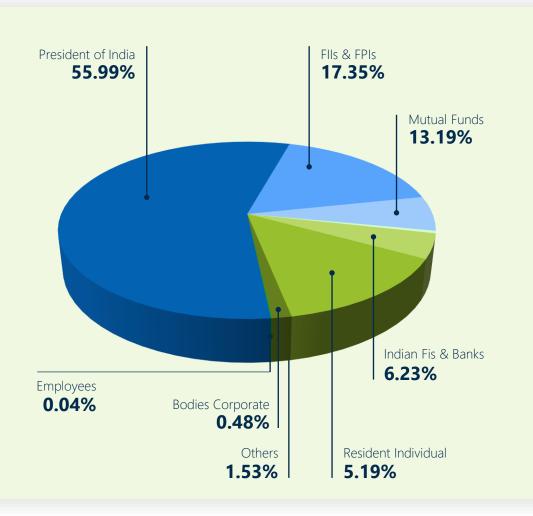

| 1,657                                 | 10%      | 5,495  | 6%    |  |
| Distribution      | 4,465    | 39%   | 4,634                                 | 27%      | 51,903 | 59%   |  |
| Others            | 4.00     | 0.04% | 71                                    | 0.4%     | 182    | 0.2%  |  |
| Sector Wise       |          |       | A A A A A A A A A A A A A A A A A A A |          |        | -     |  |
| Government Sector | 8,231    | 73%   | 14,854                                | 86%      | 79,051 | 90%   |  |
| Private Sector    | 3,101    | 27%   | 2,417                                 | 14%      | 9,251  | 10%   |  |

#### ≡ Liability Mix as on 30.06.2021







1. Like CC/OD/line of credit/LAFD.







#### **Shareholder Outlook**

#### ≡ Shareholder Outlook as on 30.06.2021













# C. Consolidated Performance

#### **Consolidated Performance**





# 1. Highlights

#### **=** Consolidated Snapshot





→ Rs.4,555 cr. in Q1'22 vs. Rs.3,557 cr. In Q1'21



→ Rs.7,49,373 cr. in Q1′22 vs. Rs.6,84,383 cr. in Q1′21



 $\rightarrow$  5.25% in Q1'22 vs. 6.83% in Q1'22





→ Rs.18,690 cr. in Q1′22 vs Rs.16,856 cr. in Q1′21



 $\rightarrow$  1.80% in Q1'22 vs 3.15% in Q1'21

# rower rinance corporation

#### **=** Key Consolidated Financials



(Rs.'crore)

|    | Particulars -                | Q1 FY 22 | Q1 FY 21 | FY 21  |
|----|------------------------------|----------|----------|--------|
|    | nterest Income               | 18,690   | 16,856   | 70,845 |
| 11 | nterest Expense              | 11,313   | 10,869   | 44,684 |
| 1  | Net Interest Income