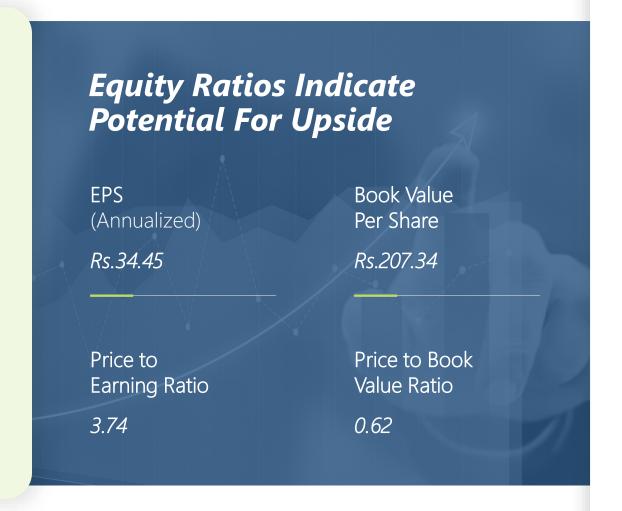

| 1,657                                 | 10%      | 5,495  | 6%    |  |
| Distribution      | 4,465    | 39%   | 4,634                                 | 27%      | 51,903 | 59%   |  |
| Others            | 4.00     | 0.04% | 71                                    | 0.4%     | 182    | 0.2%  |  |
| Sector Wise       |          |       | A A A A A A A A A A A A A A A A A A A |          |        | -     |  |
| Government Sector | 8,231    | 73%   | 14,854                                | 86%      | 79,051 | 90%   |  |
| Private Sector    | 3,101    | 27%   | 2,417                                 | 14%      | 9,251  | 10%   |  |

#### ≡ Liability Mix as on 30.06.2021







1. Like CC/OD/line of credit/LAFD.







#### **Shareholder Outlook**

#### ≡ Shareholder Outlook as on 30.06.2021













# C. Consolidated Performance

#### **Consolidated Performance**





# 1. Highlights

#### **=** Consolidated Snapshot





→ Rs.4,555 cr. in Q1'22 vs. Rs.3,557 cr. In Q1'21



→ Rs.7,49,373 cr. in Q1′22 vs. Rs.6,84,383 cr. in Q1′21



 $\rightarrow$  5.25% in Q1'22 vs. 6.83% in Q1'22





→ Rs.18,690 cr. in Q1′22 vs Rs.16,856 cr. in Q1′21



 $\rightarrow$  1.80% in Q1'22 vs 3.15% in Q1'21

# rower rinance corporation

#### **=** Key Consolidated Financials



(Rs.'crore)

|    | Particulars -                | Q1 FY 22 | Q1 FY 21 | FY 21  |
|----|------------------------------|----------|----------|--------|
|    | nterest Income               | 18,690   | 16,856   | 70,845 |
| 11 | nterest Expense              | 11,313   | 10,869   | 44,684 |
| 1  | Net Interest Income