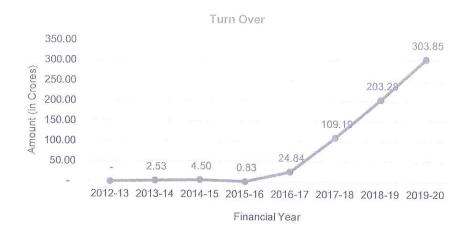

## Business operations and Affairs of the Company:

During the year under review, business performance of the Company was quite satisfactory where, Company's total revenue reported to Rs. 303.85 crores, which is 49.47 % higher than the previous year's total revenue of Rs. 203.28 crores.

#### Secretarial Audit:

For the year under review, turn-over of the Company exceeded to Rs. 301 Crores and hence, provision of Section 204 of the Companies Act, 2013 and Rules framed thereunder to conduct secretarial audit of the Company was applicable wherein, Ms. Pashmina P. Chevli, Company Secretary in practice was appointed as Secretarial Auditor to conduct secretarial audit.