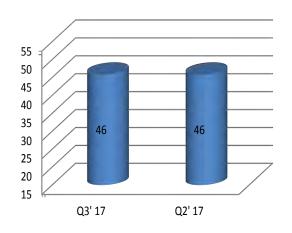

## **Development Potential (Msf)**

# **Our Development Potential**

| Land Bank as on 31st Dec 2016 |                      |                      |     |  |  |  |
|-------------------------------|----------------------|----------------------|-----|--|--|--|
| Cities                        | Development Business | Total                |     |  |  |  |
|                               | Developn             | nent Potential (msf) |     |  |  |  |
| Gurgaon                       | 102                  | 26                   | 128 |  |  |  |
| Bangaluru                     | 27                   | 0                    | 27  |  |  |  |
| Delhi Metropolitan Region     | 13                   | 3                    | 16  |  |  |  |
| Chennai                       | 15                   | 5                    | 20  |  |  |  |
| Hyderabad                     | 14                   | 1                    | 15  |  |  |  |
| Chandigarh Tri-City           | 16                   | 0                    | 16  |  |  |  |
| Kolkata                       | 3                    | 2                    | 4   |  |  |  |
| Other Indian Cities           | 29                   | 29 9                 |     |  |  |  |
| Total                         | 218                  | 46                   | 264 |  |  |  |