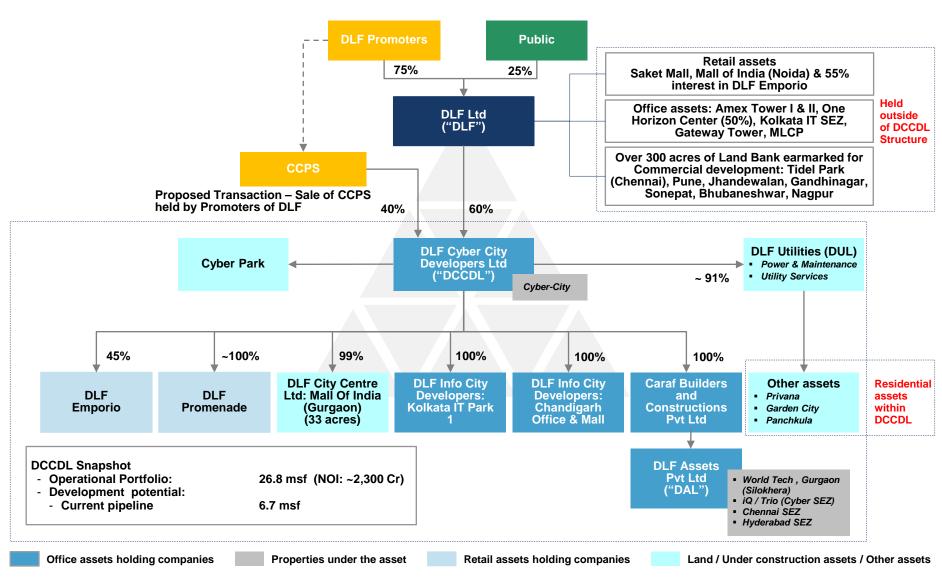

# ■ DCCDL CCPS Transaction Update...

- The discussion with shortlisted investors are at an advance stage and will shortly be presented to Committee of Independent Directors for the evaluation and final decision
- Given the size and complexities of the transaction and multi jurisdiction of properties across the country, the progress has been a bit slow.
- The transaction shall be subject to regulatory approval and shareholder approvals

# **Leased Assets Across India – DLF Group**

| <u>Cities/Projects</u>             |        | Leasable Area (msf) | % leased |
|------------------------------------|--------|---------------------|----------|
|                                    |        |                     |          |
| Rent Yielding Building             | A      |                     |          |
| Gurgaon                            |        |                     |          |
| DLF Cyber City Developer *         | Office | 10.60               | 94.48    |
| Others                             | Office | 0.62                | 100.00   |
|                                    |        |                     |          |
| DAL ( SEZ's )                      | Office | 13.42               | 92.88    |
| Kolkata/Chandigarh                 | Office | 2.93                | 85.54    |
|                                    |        |                     |          |
| Delhi (Corporate Office)           | Office | 0.17                | 72.07    |
|                                    |        |                     |          |
| Malls                              |        |                     |          |
| Delhi                              | Retail | 1.59                | 89.73    |
| Noida                              | Retail | 1.97                | 96.55    |
| Chandigarh                         | Retail | 0.19                | 91.01    |
| * Includes Collaborator area.      |        |                     |          |
|                                    |        |                     |          |
| <b>Under Construction Building</b> |        |                     |          |
| DLF Cyber City Developer           | Office | 2.50                | 8.98     |
| DAL ( SEZ's )                      | Office | 1.60                | 23.79    |