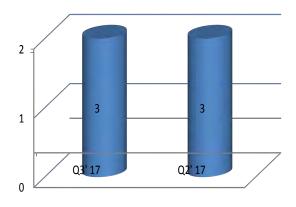

ance #                 | 29.58     | 29.54  | 28.71  |  |  |
| Add:- Lease Booked During the Qtr | 0.79      | 1.14   | 0.99   |  |  |
| Less :- Termination               | (0.55)    | (1.10) | (0.49) |  |  |
| Less :- Sold / Adjustment         | -         | -//    | -      |  |  |
| Closing Balance                   | 29.83     | 29.58  | 29.20  |  |  |

| <u>Under Construction</u>   |        |        |        |
|-----------------------------|--------|--------|--------|
| Opening Balance             | 4.0    | 1.73   | 3.52   |
| New Launches / Additions ** | 0.00   | 1.40   | 0.00   |
| Less:- Handed over          | (0.00) | (0.00) | (1.79) |
| Less :- Suspension/Adju     | -      | -      | -      |
| Closing Balance             | 4.0    | 3.13   | 1.73   |

# Under Construction (Msf)



## **Development Potential (Msf)**





# **Summary Financials....**



# **Consolidated P&L – Q3 FY17**

|        |