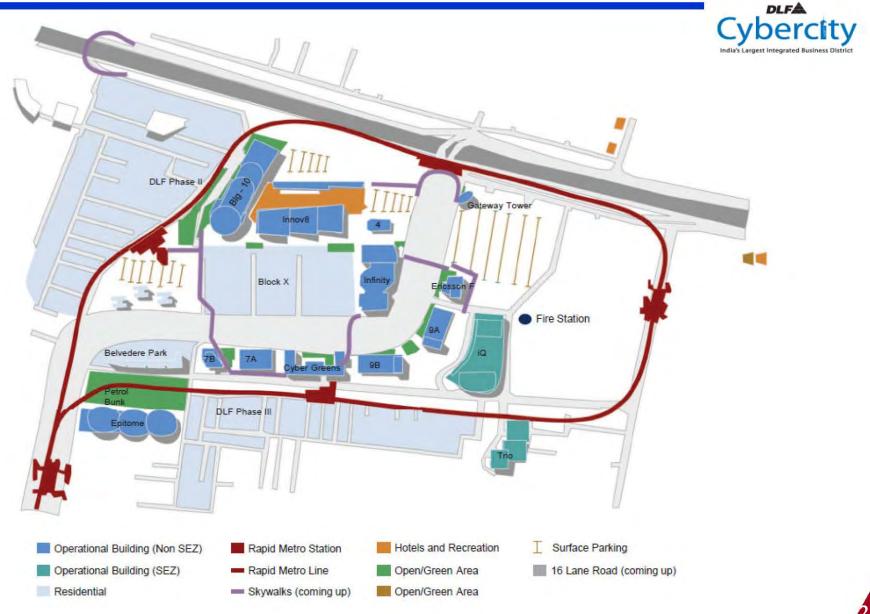

#### RentCo:

- Office: The leasing demand remains stable and unaffected, in fact the leasing traction has improved. In the long term, as banking and e-commerce transactions increase in the economy, demand for office space will continue to experience a positive momentum.
  - Leasing momentum continues with gross leasing of 2.79 msf
    - Started the process to construct the remaining towers in Chennai IT SEZ ~ 1.60 msf (leasable)
    - Continued progress of execution the new office project Cyber Park, ~ 2.5 msf (leasable), located adjacent to Cyber City, Gurgaon

#### Q3 FY17:

- ☐ Gross leasing is 0.79 msf renewed at better than budgeted rates. Net leasing of 0.25 msf post lease terminations/expiry of 0.55 msf during Q3FY17.
- Leasing offtake also being affected by virtually nil inventory in most of the places. Primarily the inventory is in Silokhera & Kolkata
- Project under Construction : ~ 4 msf

#### 9M FY17:

- ☐ Gross leasing is 2.79 msf renewed at higher rate than budgeted rates. Net leasing of 0.24 msf post lease terminations/expiry of 2.55 msf during 9M FY17.
- Project under Construction : ~ 4 msf

# **Leased Assets Across India – DLF Group**

| <u>Cities/Projects</u>             |        | Leasable Area (msf) | % leased |
|------------------------------------|--------|---------------------|----------|
|                                    |        |                     |          |
| Rent Yielding Building             | A      |                     |          |
| Gurgaon                            |        |                     |          |
| DLF Cyber City Developer *         | Office | 10.60               | 94.48    |
| Others                             | Office | 0.62                | 100.00   |
|                                    |        |                     |          |
| DAL ( SEZ's )                      | Office | 13.42               | 92.88    |
| Kolkata/Chandigarh                 | Office | 2.93                | 85.54    |
|                                    |        |                     |          |
| Delhi (Corporate Office)           | Office | 0.17                | 72.07    |
|                                    |        |                     |          |
| Malls                              |        |                     |          |
| Delhi                              | Retail | 1.59                | 89.73    |
| Noida                              | Retail | 1.97                | 96.55    |
| Chandigarh                         | Retail | 0.19                | 91.01    |
| * Includes Collaborator area.      |        |                     |          |
|                                    |        |                     |          |
| <b>Under Construction Building</b> |        |                     |          |
| DLF Cyber City Developer           | Office | 2.50                | 8.98     |
| DAL ( SEZ's )                      | Office | 1.60                | 23.79    |