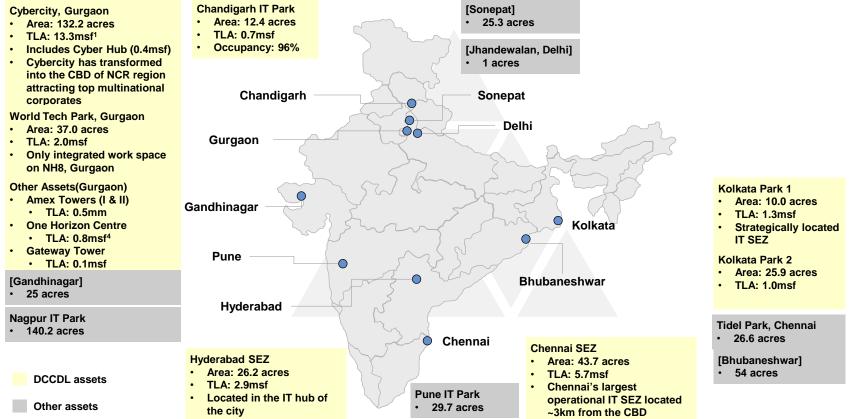

# **Our Development Potential**

| Land Bank as on 31st Dec 2016 |                      |                      |     |  |  |  |
|-------------------------------|----------------------|----------------------|-----|--|--|--|
| Cities                        | Development Business | Total                |     |  |  |  |
|                               | Developn             | nent Potential (msf) |     |  |  |  |
| Gurgaon                       | 102                  | 26                   | 128 |  |  |  |
| Bangaluru                     | 27                   | 0                    | 27  |  |  |  |
| Delhi Metropolitan Region     | 13                   | 3                    | 16  |  |  |  |
| Chennai                       | 15                   | 5                    | 20  |  |  |  |
| Hyderabad                     | 14                   | 1                    | 15  |  |  |  |
| Chandigarh Tri-City           | 16                   | 0                    | 16  |  |  |  |
| Kolkata                       | 3                    | 2                    | 4   |  |  |  |
| Other Indian Cities           | 29                   | 29 9                 |     |  |  |  |
| Total                         | 218                  | 46                   | 264 |  |  |  |

# **Leased Assets Across India – DLF Group**

| <u>Cities/Projects</u>             |        | Leasable Area (msf) | % leased |
|------------------------------------|--------|---------------------|----------|
|                                    |        |                     |          |
| Rent Yielding Building             | A      |                     |          |
| Gurgaon                            |        |                     |          |
| DLF Cyber City Developer *         | Office | 10.60               | 94.48    |
| Others                             | Office | 0.62                | 100.00   |
|                                    |        |                     |          |
| DAL ( SEZ's )                      | Office | 13.42               | 92.88    |
| Kolkata/Chandigarh                 | Office | 2.93                | 85.54    |
|                                    |        |                     |          |
| Delhi (Corporate Office)           | Office | 0.17                | 72.07    |
|                                    |        |                     |          |
| Malls                              |        |                     |          |
| Delhi                              | Retail | 1.59                | 89.73    |
| Noida                              | Retail | 1.97                | 96.55    |
| Chandigarh                         | Retail | 0.19                | 91.01    |
| * Includes Collaborator area.      |        |                     |          |
|                                    |        |                     |          |
| <b>Under Construction Building</b> |        |                     |          |
| DLF Cyber City Developer           | Office | 2.50                | 8.98     |
| DAL ( SEZ's )                      | Office | 1.60                | 23.79    |