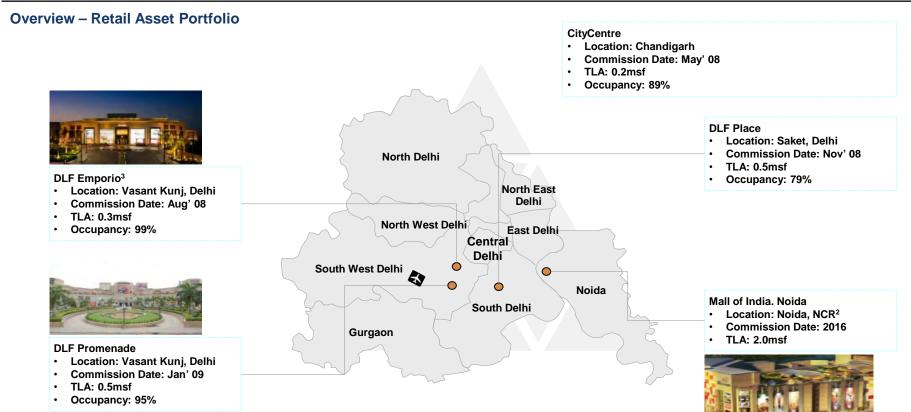

#### Retail Malls:

 Despite temporary disruption to retail sales in the last quarter, most of the retailers are experiencing V-shaped recovery in their sales.

# **Leased Assets Across India – DLF Group**

| <u>Cities/Projects</u>             |        | Leasable Area (msf) | % leased |
|------------------------------------|--------|---------------------|----------|
|                                    |        |                     |          |
| Rent Yielding Building             | A      |                     |          |
| Gurgaon                            |        |                     |          |
| DLF Cyber City Developer *         | Office | 10.60               | 94.48    |
| Others                             | Office | 0.62                | 100.00   |
|                                    |        |                     |          |
| DAL ( SEZ's )                      | Office | 13.42               | 92.88    |
| Kolkata/Chandigarh                 | Office | 2.93                | 85.54    |
|                                    |        |                     |          |
| Delhi (Corporate Office)           | Office | 0.17                | 72.07    |
|                                    |        |                     |          |
| Malls                              |        |                     |          |
| Delhi                              | Retail | 1.59                | 89.73    |
| Noida                              | Retail | 1.97                | 96.55    |
| Chandigarh                         | Retail | 0.19                | 91.01    |
| * Includes Collaborator area.      |        |                     |          |
|                                    |        |                     |          |
| <b>Under Construction Building</b> |        |                     |          |
| DLF Cyber City Developer           | Office | 2.50                | 8.98     |
| DAL ( SEZ's )                      | Office | 1.60                | 23.79    |