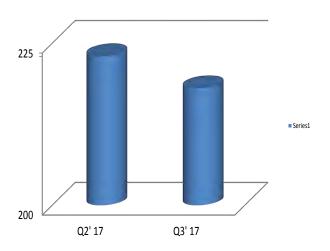

| Q3-16  |
| Sales Status                     |        |        |        |
| Opening Balance                  | 19.65  | 21.89  | 29.30  |
| Add:- Sale Booked During the Qty | (0.05) | 0.08   | 0.20   |
| Less : Completion                | (4.95) | (2.32) | (3.94) |
| Closing Balance                  | 14.65  | 19.65  | 25.56  |

| Under Construction                   |        |        |        |
|--------------------------------------|--------|--------|--------|
| Opening Balance                      | 23.78  | 26.10  | 37.32  |
| New Launches / Additions / Suspended | (0.30) | 0.00   | 0.00   |
| Less:- Completion                    | (4.95) | (2.32) | (3.94) |
| Closing Balance                      | 18.53  | 23.78  | 33.39  |

# Under Construction (Msf) 25 20 15 10 5 Q2' 17 Q3' 17







# **Our Development Potential**

| Land Bank as on 31st Dec 2016 |                      |                      |     |  |  |  |
|-------------------------------|----------------------|----------------------|-----|--|--|--|
| Cities                        | Development Business | Total                |     |  |  |  |
|                               | Developn             | nent Potential (msf) |     |  |  |  |
| Gurgaon                       | 102                  | 26                   | 128 |  |  |  |
| Bangaluru                     | 27                   | 0                    | 27  |  |  |  |
| Delhi Metropolitan Region     | 13                   | 3                    | 16  |  |  |  |
| Chennai                       | 15                   | 5                    | 20  |  |  |  |
| H