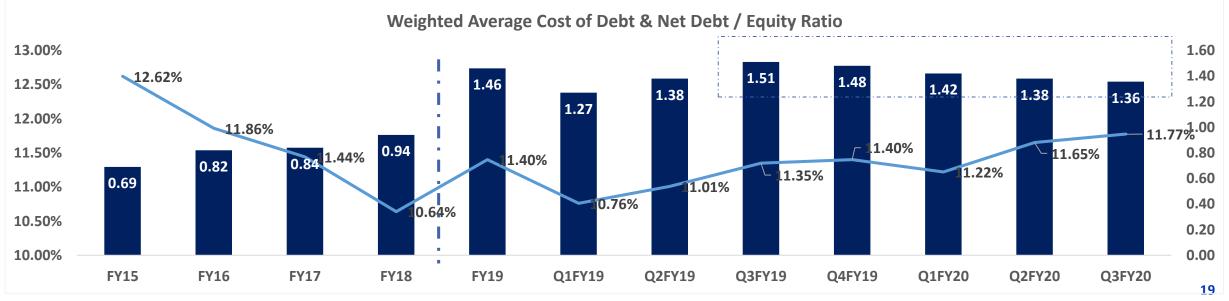

FY19 |
|---------------------------------|--------|--------|--------|--------|--------|
| Opening Balance                 | 2,827  | 2,889  | 2,921  | 2,902  | 2,642  |
| Net Addition (Repayment)        | -86    | -62    | -32    | 19     | 260    |
| Debt Outstanding                | 2,741  | 2,827  | 2,889  | 2,921  | 2,902  |
| Less: Cash and Cash Equivalents | 151    | 213    | 190    | 178    | 153    |
| Net debt                        | 2,590  | 2,614  | 2,699  | 2,743  | 2,749  |
| Cost of Debt                    | 11.77% | 11.65% | 11.22% | 11.40% | 11.35% |
| Net Worth                       | 1,911  | 1,895  | 1,895  | 1,857  | 1,818  |
| Net Debt / Equity Ratio         | 1.36   | 1.38   | 1.42   | 1.48   | 1.51   |

#### Continuous improvement in debt/equity in last 5 quarters



Note: Since there is a change in accounting standard for revenue recognition from April 01, 2018, the figures of FY19 onwards as per AS-115 can not be compared with previous year figures



#### **Appendix 1 : Project Status**



## **Appendix 1 – Project Status**





#### **Project Status – Completed Projects as on 31st Dec 2019**

| S.No.   | Project               | Location                        | Developable Area | Total Flats | JD / JV Share for<br>Developer | Puravankar<br>Developa |        | Area<br>Launched | Sold   | Cumulativ | /e  | I     | nventory |     |
|---------|-----------------------|---------------------------------|------------------|-------------|--------------------------------|------------------------|--------|------------------|--------|-----------|-----|------