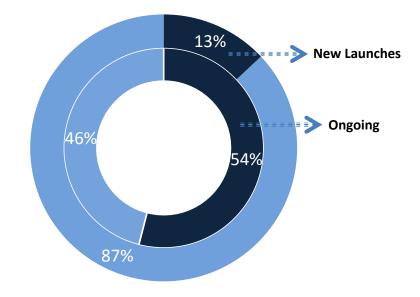

q. ft.

7

**PURAVANKARA®** 

### **Ongoing and New Launches**

Non-Bengaluru projects now account for 49% of the share of ongoing and 91% of new launches\*



Bengaluru Chennai Hyderabad Cochin West India Others

| in msft    | Ongoing <sup>#</sup> | New Launches |
|------------|----------------------|--------------|
| Bengaluru  | 11.77                | 0.80         |
| Chennai    | 1.64                 | 3.81         |
| Hyderabad  | 2.35                 | 0.00         |
| Cochin     | 3.43                 | 0.54         |
| West India | 3.37                 | 3.58         |
| Others     | 0.42                 | 0.00         |
| Total      | 22.98                | 8.73         |

Provident accounts for 87% of the launch pipeline; in line with the market trends and the Group's strategy



Puravankara Provident

| in msft     | Ongoing <sup>#</sup> | New Launches |
|-------------|----------------------|--------------|
| Puravankara | 12.32                | 1.17         |
| Provident   | 10.66                | 7.56         |
| Total       | 22.98                | 8.73         |

Note: :1. Based on Developable Area in msft

2.<sup>#</sup> Includes 10.31 million sqft of area not open for sale.



#### **Operational Overview – Area and Sales**





## **Project Delivery**

in million sq. ft.

| (numbers in million sq. ft.)                           | FY16  | FY17  | FY18  | FY19  | 9MFY20 |
|--------------------------------------------------------|-------|-------|-------|-------|--------|
| Opening Area                                           | 24.01 | 23.64 | 24.92 | 20.82