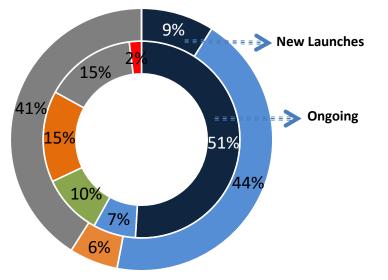

| 4.23        | 4.23    |
| Kolkata       | 0.70      | -       | -           | -       |
| Total         | 40.78     | 22.98   | 66.41       | 89.39   |
| Puravankara*  | 30.91     | 12.32   | 56.18       | 68.50   |
| Provident     | 9.87      | 10.66   | 10.23       | 20.89   |
| Saleable Area | 35.73     | 18.82   | 52.86       | 71.68   |
| Puravankara*  | 26.42     | 9.59    | 47.35       | 56.94   |
| Provident     | 9.31      | 9.23    | 5.51        | 14.74   |

Note: 1.\* Includes JVs and other subsidiaries

2. Saleable area is estimated developer's share after reducing economic interest of JD|JV partners

in million sq. ft.

7

**PURAVANKARA®** 

### **Ongoing and New Launches**

Non-Bengaluru projects now account for 49% of the share of ongoing and 91% of new launches\*



Bengaluru Chennai Hyderabad Cochin West India Others

| in msft    | Ongoing <sup>#</sup> | New Launches |
|------------|----------------------|--------------|
| Bengaluru  | 11.77                | 0.80         |
| Chennai    | 1.64                 | 3.81         |
| Hyderabad  | 2.35                 | 0.00         |
| Cochin     | 3.43                 | 0.54         |
| West India | 3.37                 | 3.58         |
| Others     | 0.42                 | 0.00         |
| Total      | 22.98                | 8.73         |

Provident accounts for 87% of the launch pipeline; in line with the market trends and the Group's strategy



Puravankara Provident

| in msft     | Ongoing <sup>#</sup> | New Launches |
|-------------|----------------------|--------------|
| Puravankara | 12.32