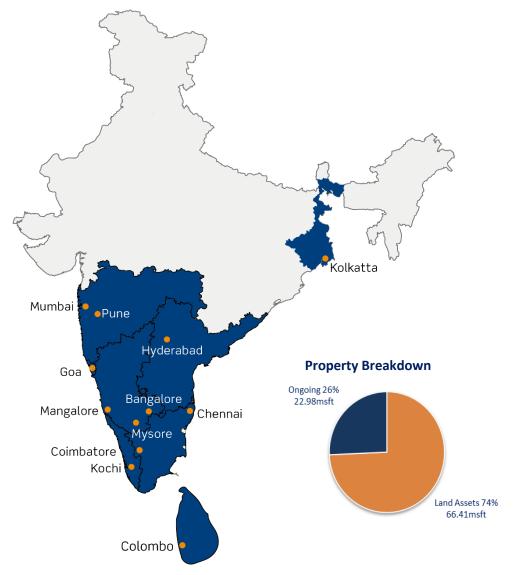

y owner subsidiary focussed on technology enabled construction solutions
  - Build-Design, Civil and MEP Capabilities for a wide variety of real estate and infrastructure projects
  - 100% precast solutions –construction speed, one stop shop and best in class quality standards
  - Large order book of Rs 690 cr, growing third party clients
- One of the first real estate companies to get FDI in real estate through a joint venture with Keppel Land Singapore, forming Keppel Puravankara Development Limited, which is now in its 15th year of successful collaboration
- Puravankara forays into the warehousing space, with Morgan Stanley as a collaborative partner









## **Development Bank**



## **PURAVANKARA<sup>®</sup>**

### **Diversified across markets, brands and stages of development**



|               | Completed | Ongoing | Land Assets | Total   |
|---------------|-----------|---------|-------------|---------|
|               |           | (A)     | (B)         | (A)+(B) |
| South India   |           |         |             |         |
| Bengaluru     | 29.81     | 11.77   | 41.03       | 52.80   |
| Chennai       | 6.26      | 1.64    | 11.71       | 13.35   |
| Hyderabad     | 0.59      | 2.35    | -           | 2.35    |
| Kochi         | 1.89      | 3.43    | 4.21        | 7.64    |
| Others        | 1.39      | 0.42    | 1.01        | 1.43    |
| West India    | 0.14      | 3.37    | 4.22        | 7.59    |
| Colombo       | -         | -       | 4.23        | 4.23    |
| Kolkata       | 0.70      | -       | -           | -       |
| Total         | 40.78     |