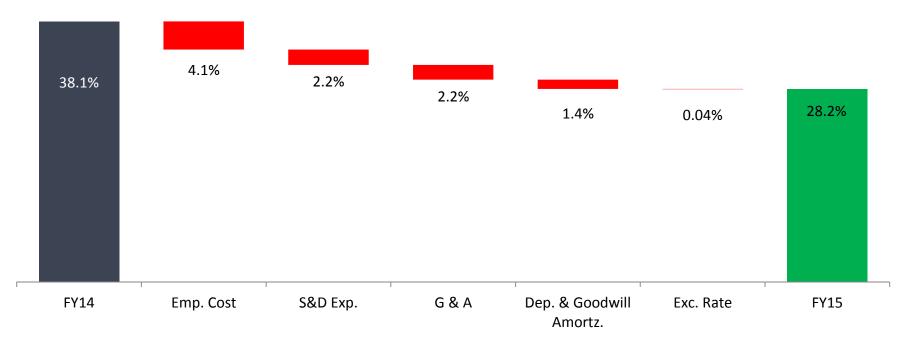

# P&L Comparison: FY15 vs. FY14

Figures in INR millions.

| Operating P&L                           | FY15    | OPR (%) | FY14    | OPR (%) |
|-----------------------------------------|---------|---------|---------|---------|
| Operating Revenue                       | 9,421.2 |         | 8,409.9 |         |
| Cost of Revenues                        |         |         |         |         |
| Employee Cost                           | 3,464.1 | 36.8%   | 2,743.5 | 32.6%   |
| General and Administrative Expenses     |         |         |         |         |
| Rent                                    | 364.5   | 3.9%    | 310.7   | 3.7%    |
| Communication Expenses                  | 138.8   | 1.5%    | 106.9   | 1.3%    |
| Legal and Professional Fees             | 232.6   | 2.5%    | 146.7   | 1.7%    |
| Electricity                             | 101.0   | 1.1%    | 73.5    | 0.9%    |
| Conveyance                              | 66.2    | 0.7%    | 45.8    | 0.5%    |
| Provision / Written off for Bad Debt    | 3.1     | 0.0%    | 0.9     | 0.0%    |
| CSR & Donation                          | 50.5    | 0.5%    | 14.4    | 0.2%    |
| Others                                  | 321.4   | 3.4%    | 258.8   | 3.1%    |
| Total G&A                               | 1,278.1 | 13.6%   | 957.5   | 11.4%   |
| Selling and Distribution*               | 1,523.0 | 16.2%   | 1,173.1 | 13.9%   |
| Depreciation, Interest and Amortization | 500.2   | 5.3%    | 330.3   | 3.9%    |
| <b>Total Operating Cost</b>             | 6,765.4 | 71.8%   | 5,204.4 | 61.9%   |
| Operating Profit                        | 2,655.8 | 28.2%   | 3,205.6 | 38.1%   |
| INR/USD                                 | 61.14   |         | 60.50   |         |
| INR/EUR                                 | 77.52   |         | 81.17   |         |

### **OPM Bridging Analysis: FY15 vs. FY14**

- Emp. Cost: Increase due to Pay restructuring, Change in Business Mix & increase in benefits
- S&D: Increase in bonus & Commission due to emerging growth and travel
- G&A: Increase cost mainly due to CLX M&A related cost, Increase in CSR Expenditure as per change in Companies act, change in business mix & Facility consolidation
- Depreciation increase due to regulatory changes and addition/consolidation of facility

#### Note:

Bridging analysis in constant currency; impact of currency movement for revenue shown under Exc. rate. S&D Exp. includes employee cost of onsite business development team.