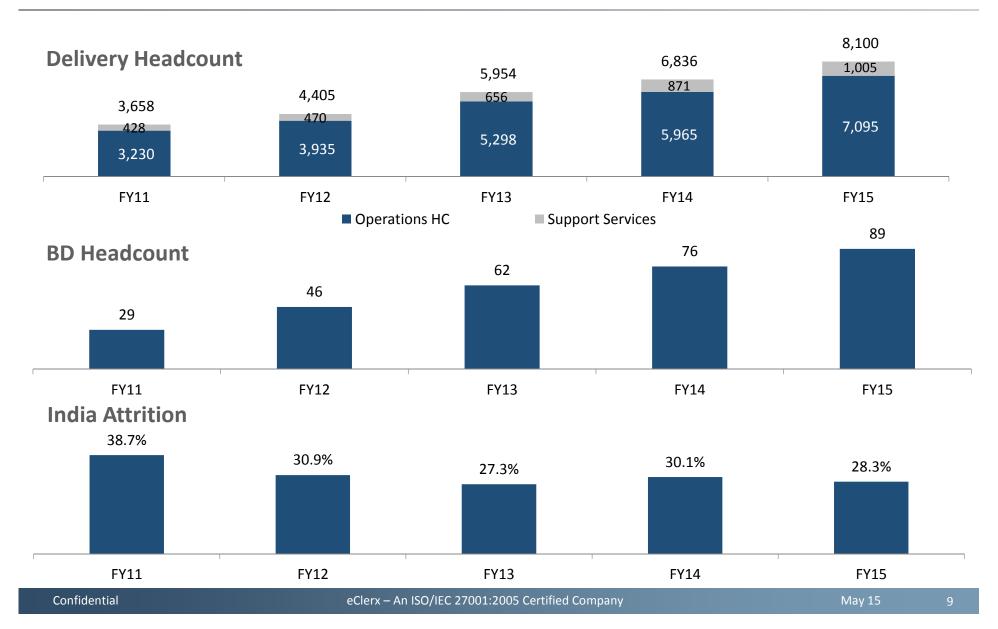

# **Key Business Metrics**

| Metrics                                                                                                                                              |                    | FY15    | FY14    | FY13    | FY12    | FY11    |
|------------------------------------------------------------------------------------------------------------------------------------------------------|--------------------|---------|---------|---------|---------|---------|
|                                                                                                                                                      | USD                | 83%     | 81%     | 82%     | 78%     | 75%     |
| Currency Contribution* (%)                                                                                                                           | EURO               | 12%     | 14%     | 13%     | 18%     | 21%     |
| Surrency Contribution* (%) Seographic Concentration* Debtors (including unbilled) Client Concentration Calling Mix Calling Mix Calling Contribution* | GBP                | 5%      | 5%      | 4%      | 3%      | 3%      |
| Geographic Concentration*                                                                                                                            | North America      | 76%     | 74%     | 74%     | 67%     | 61%     |
| Geographic Concentration                                                                                                                             | Europe             | 20%     | 22%     | 20%     | 26%     | 32%     |
| Debtors (including unbilled)                                                                                                                         | DSO                | 81 days | 70 days | 82 days | 77 days | 75 days |
|                                                                                                                                                      | Client Billed      | 90      | 75      | 73      | 55      | 57      |
| Client Concentration                                                                                                                                 | Top 5 contribution | 67%     | 74%     | 79%     | 86%     | 87%     |
|                                                                                                                                                      | New client added   | 24      | 16      | 25      | 10      | 15      |
| Dilling Miss                                                                                                                                         | FTE                | 95%     | 94%     | 92%     | 94%     | 88%     |
| Billing Mix                                                                                                                                          | SEZ Revenue        | 69%     | 60%     | 60%     | 67%     | 59%     |
| Staff Utilization                                                                                                                                    |                    | 64%     | 65%     | 69%     | 71%     | 71%     |
|                                                                                                                                                      | US\$ 500k+ Clients | 7       | 6       | 5       | 5       | 3       |
| Client Contribution* (based on 12 month accrued revenue)                                                                                             | US\$ 1mm+ Clients  | 7       | 6       | 5       | 3       | 2       |
| (55555 5 12                                                                                                                                          | US\$ 5mm+ Clients  | 7       | 6       | 6       | 5       | 4       |