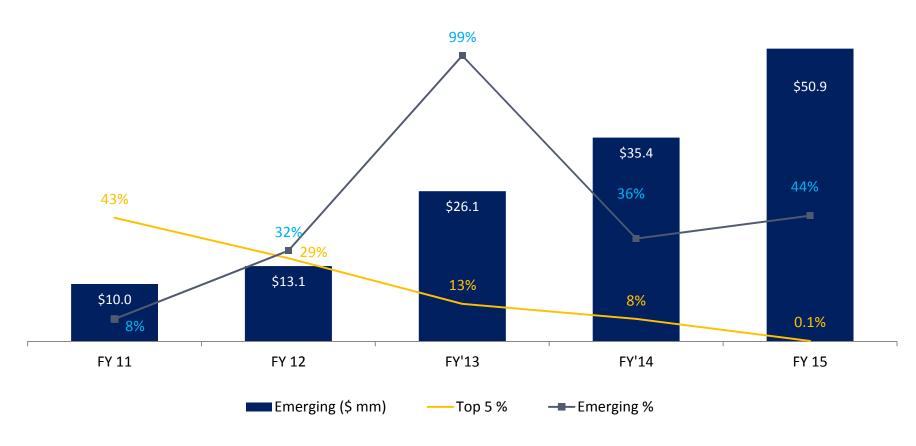

### **Revenue Mix Trends – FY**

- Emerging Accounts continue to accelerate in line with company strategy
  - Inflection in FY13 due to Agilyst addition