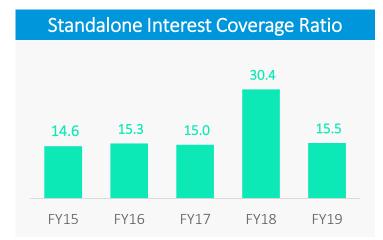

## **Strengthening Balance sheet**

Total Debt includes all interest bearing liabilities.

Interest coverage ratio= EBIT/Interest