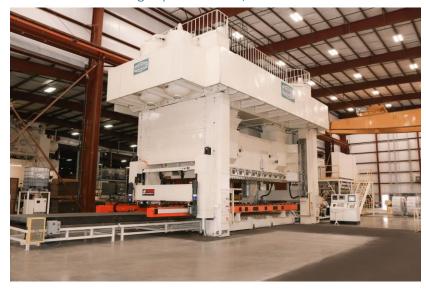

## Manufacturing **Presses**

#### Range of Presses

- Hydraulic Press, Mechanical Press and Servo Press
- For Sheet Metal workings and other Applications

5000+ PRESSES

**26** COUNTRIES

70+ PRESS LINES