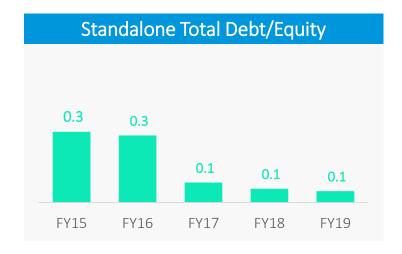

## **Strengthening Balance sheet**

Total Debt includes all interest bearing liabilities.

Interest coverage ratio= EBIT/Interest