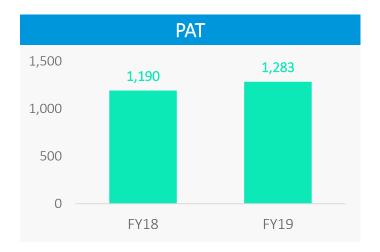

#### **Robust Financials\***

Revenue (₹ Mn) **41,289**  EBITDA (₹ Mn) **2,474**  PAT (₹ Mn) **1,283** 

EPS (₹) **17.45**  Order Book (₹ Mn) **80,000** 