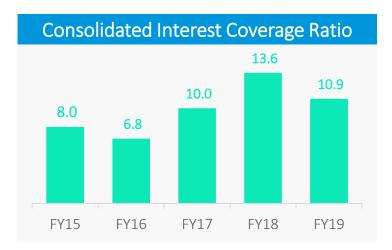

## **Strengthening Balance sheet**

Total Debt includes all interest bearing liabilities.

Interest coverage ratio= EBIT/Interest