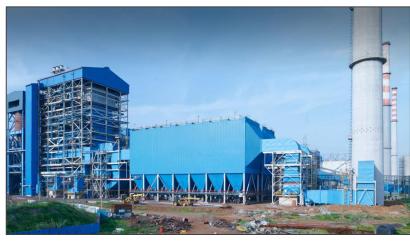

#### 24000 TCD Process House for White Nile Sugar Company, Sudan

Sugar Plant with 15MW Co-Generation for Kisan Sahakari Chini Mills, India

Distillery for DSCL