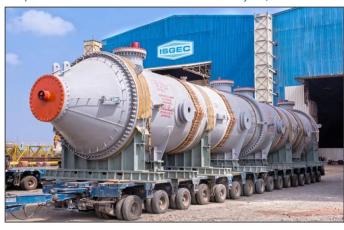

#### **Shell and Tube Heat Exchangers**

- High Pressure Exchangers (Breech Lock Closure Type)
- Helical Baffle Type Heat Exchangers

- Reliance Industries
- Bharat Petroleum
- GAIL
- GNFC
- GSFC
- Hindustan Petroleum
- Nuclear Power Corp of India
- Indian Oil Corporation
- Chennai Petroleum Corp. Ltd.

Breech Lock Closure Type Heat Exchanger for a Refinery in India

Cycle Gas Cooler for Petrochemical Project, USA

Helical Heat Exchanger for ExxonMobil, Thailand