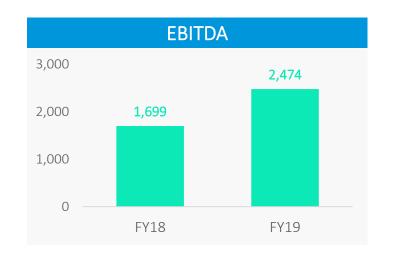

#### **Robust Financials\***

Revenue (₹ Mn) **41,289**  EBITDA (₹ Mn) **2,474**  PAT (₹ Mn) **1,283** 

EPS (₹) **17.45**  Order Book (₹ Mn) **80,000** 