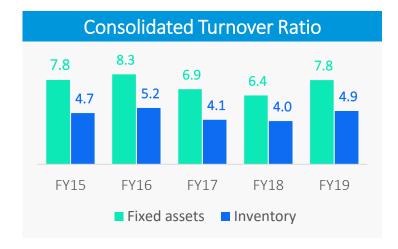

## **Strengthening Balance sheet**

Total Debt includes all interest bearing liabilities.

Interest coverage ratio= EBIT/Interest