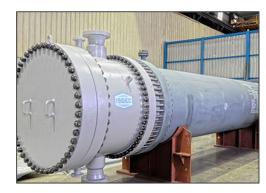

#### **Shell and Tube Heat Exchangers**

- High Pressure Exchangers (Breech Lock Closure Type)
- Helical Baffle Type Heat Exchangers