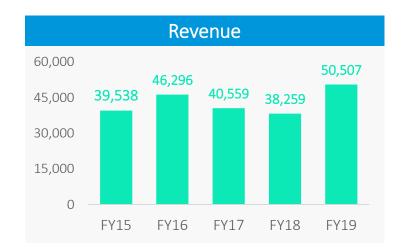

### **Robust Financial Performance- Consolidated**

| Rankings           |                |  |  |  |
|--------------------|----------------|--|--|--|
| ET 500             | 329 (Dec 2018) |  |  |  |
| Fortune India 500  | 321 (Dec 2018) |  |  |  |
| Business Today 500 | 373 (Nov 2018) |  |  |  |
| FICCI 500          | 161 (Feb 2018) |  |  |  |
|                    |                |  |  |  |