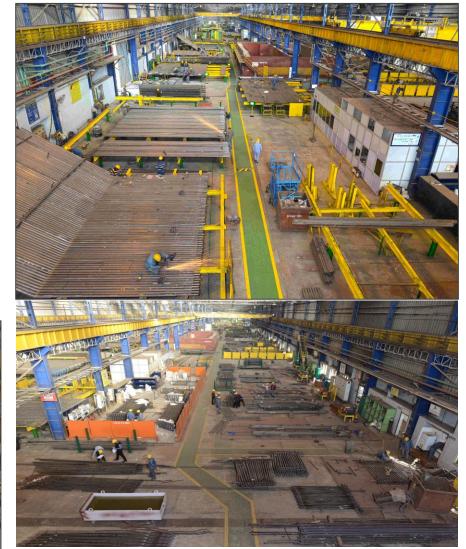

#### **Strong manufacturing capabilities**

6 state-of-the art manufacturing facilities including a coastal plant

## Delivered through state-of-the-art infrastructure & manufacturing capabilities...

| Plant Location                    | Items Manufactured                                                                                                  |  |
|-----------------------------------|---------------------------------------------------------------------------------------------------------------------|--|
| Yamunanagar, Haryana              | Pressure Vessels & Heat exchangers, Presses, Boilers,<br>Containers, Castings, Sugar and other Industrial Machinery |  |
| Rattangarh, Haryana               | Boiler Components                                                                                                   |  |
| Dahej, Gujarat (with Ro-Ro Jetty) | Pressure Vessels, Columns, Heat Exchangers                                                                          |  |
| Muzaffarnagar, U.P                | Castings                                                                                                            |  |
| Bawal, Haryana                    | Mechanical Presses and other Industrial Machinery                                                                   |  |
| Windsor, Canada                   | Presses                                                                                                             |  |

Rattangarh Shop Yamunanagar Shop

Dahej Shop 21