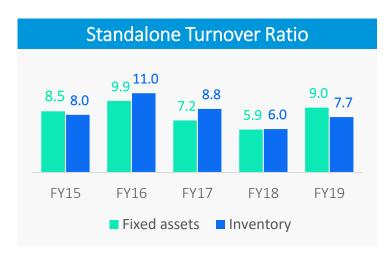

## **Strengthening Balance sheet**

Total Debt includes all interest bearing liabilities.

Interest coverage ratio= EBIT/Interest