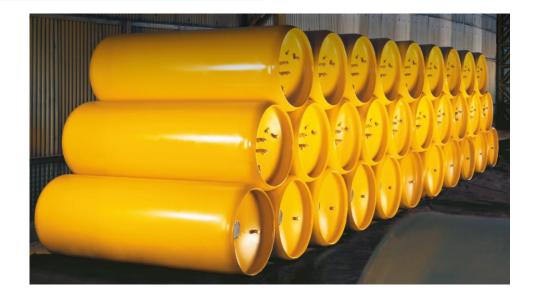

# Manufacturing Liquified Gas Containers

## World's largest fabricator of liquefied chlorine transport containers

- Production capacity of around 9000 nos. per annum
- US Patent awarded for the design & technique for manufacturing of Model 'D' Chlorine Containers
- Model 'D' Chlorine Container is approved by the US Department of Transportation & Transport Canada
- Design approved by Lloyds Register
- Patents awarded for design & techniques for manufacturing of Containers – India, US, Mexico, China

3,00,000+ Containers in 60+ Countries

ASME- Convex to Pressure/ Chimed Ends

Concave to Pressure for DOT & Transport Canada