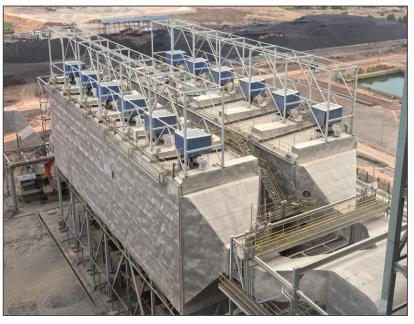

#### 24000 TCD Process House for White Nile Sugar Company, Sudan

Sugar Plant with 15MW Co-Generation for Kisan Sahakari Chini Mills, India

Distillery for DSCL