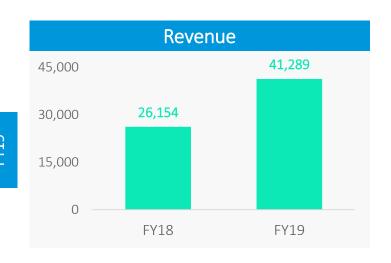

#### **Robust Financials\***

Revenue (₹ Mn) **41,289**  EBITDA (₹ Mn) **2,474**  PAT (₹ Mn) **1,283** 

EPS (₹) **17.45**  Order Book (₹ Mn) **80,000** 