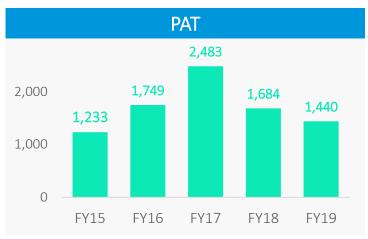

### **Robust Financial Performance- Consolidated**

| Rankings           |                |  |  |  |
|--------------------|----------------|--|--|--|
| ET 500             | 329 (Dec 2018) |  |  |  |
| Fortune India 500  | 321 (Dec 2018) |  |  |  |
| Business Today 500 | 373 (Nov 2018) |  |  |  |
| FICCI 500          | 161 (Feb 2018) |  |  |  |
|                    |                |  |  |  |

## **Strengthening Balance sheet**

Total Debt includes all interest bearing liabilities.

Interest coverage ratio= EBIT/Interest