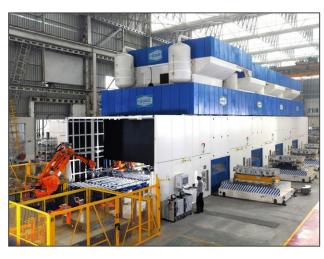

## Manufacturing **Presses**

#### Range of Presses

- Hydraulic Press, Mechanical Press and Servo Press
- For Sheet Metal workings and other Applications

5000+ PRESSES

**26** COUNTRIES

70+ PRESS LINES