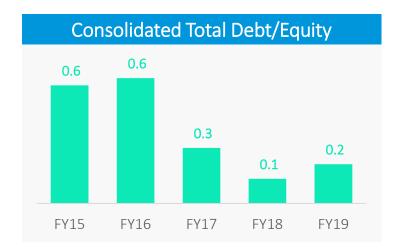

## **Strengthening Balance sheet**

Total Debt includes all interest bearing liabilities.

Interest coverage ratio= EBIT/Interest