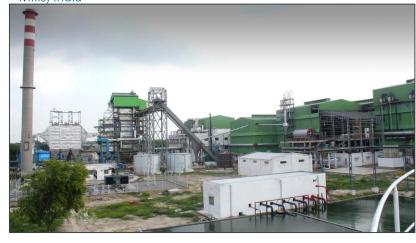

#### 24000 TCD Process House for White Nile Sugar Company, Sudan

Sugar Plant with 15MW Co-Generation for Kisan Sahakari Chini Mills, India

Distillery for DSCL