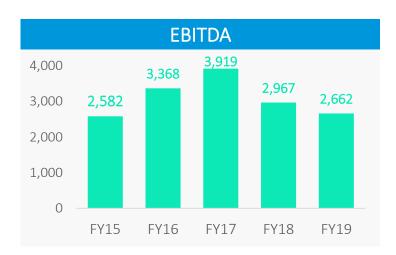

### **Robust Financial Performance- Consolidated**

| Rankings           |                |  |  |  |
|--------------------|----------------|--|--|--|
| ET 500             | 329 (Dec 2018) |  |  |  |
| Fortune India 500  | 321 (Dec 2018) |  |  |  |
| Business Today 500 | 373 (Nov 2018) |  |  |  |
| FICCI 500          | 161 (Feb 2018) |  |  |  |
|                    |                |  |  |  |

## **Strengthening Balance sheet**

Total Debt includes all interest bearing liabilities.

Interest coverage ratio= EBIT/Interest