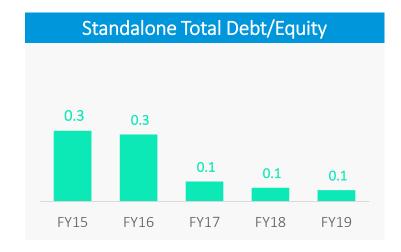

## **Strengthening Balance sheet**

Total Debt includes all interest bearing liabilities.

Interest coverage ratio= EBIT/Interest