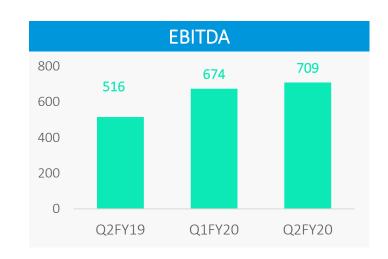

ainties relating to these statements include, but are not limited to, risks and uncertainties regarding fluctuations in earnings, our ability to manage growth, competition (both domestic and international), economic growth in India and abroad, ability to attract and retain highly skilled professionals, time and cost over runs on contracts, our ability to manage our international operations, government policies and actions regulations, interest and other fiscal costs generally prevailing in the economy. The Company does not undertake to make any announcement in case any of these forward looking statements become materially incorrect in future or update any forward looking statements made from time to time by or on behalf of the Company.



## **Standalone Q2FY20 Performance**



In ₹ Mn













# **Standalone Order Book**



In ₹ Crore

| Order Book                               | As on 30 <sup>th</sup> Sep 2019 | As on<br>30 <sup>th</sup> Jun 2019 | As on 31st Mar 2019 | As on 31 <sup>st</sup> Mar 2018 |
|------------------------------------------|---------------------------------|------------------------------------|---------------------|---------------------------------|
| Manufacturing of Machinery<br>Equipment  | 1,110                           | 1,132                              | 1,233               | 901                             |
| Engineering Procurement and Construction | 5,887                           | 6,460                              | 6,789               | 4,798                           |
| Less Inter-Unit                          | -125