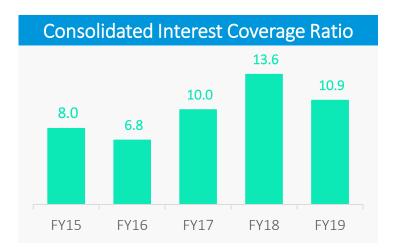

## **Robust Financial Performance- Consolidated**

## **Strengthening Balance sheet**

Total Debt includes all interest bearing liabilities.

Interest coverage ratio= EBIT/Interest