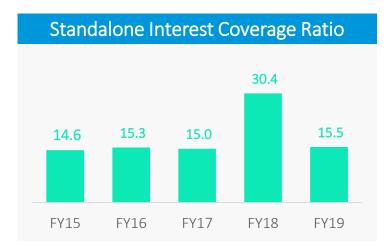

## **Strengthening Balance sheet**

Total Debt includes all interest bearing liabilities.

Interest coverage ratio= EBIT/Interest