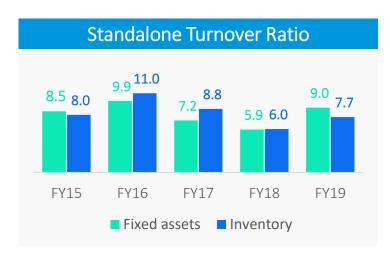

## **Strengthening Balance sheet**

Total Debt includes all interest bearing liabilities.

Interest coverage ratio= EBIT/Interest