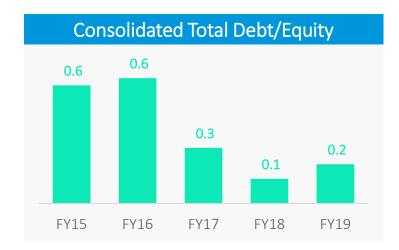

## **Strengthening Balance sheet**

Total Debt includes all interest bearing liabilities.

Interest coverage ratio= EBIT/Interest