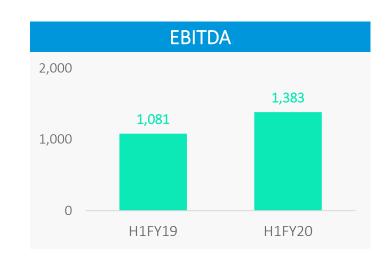

## **Standalone Q2FY20 Performance**

In ₹ Mn

### **Robust Financials\***

Revenue (₹ Mn) **41,289**  EBITDA (₹ Mn) **2,474**  PAT (₹ Mn) **1,283** 

EPS (₹) **17.45**  Order Book (₹ Mn) ~79,000