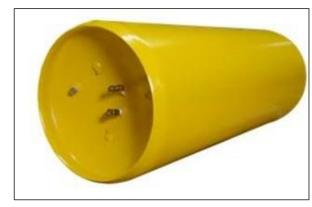

# World's largest fabricator of liquefied chlorine transport containers

- Production capacity of around 9000 nos. per annum
- US Patent awarded for the design & technique for manufacturing of Model 'D' Chlorine Containers
- Model 'D' Chlorine Container is approved by the US Department of Transportation & Transport Canada
- Design approved by Lloyds Register
- Patents awarded for design & techniques for manufacturing of Containers – India, US, Mexico, China

3,00,000+ Containers in 60+ Countries

ASME- Convex to Pressure/ Chimed Ends

Concave to Pressure for DOT & Transport Canada