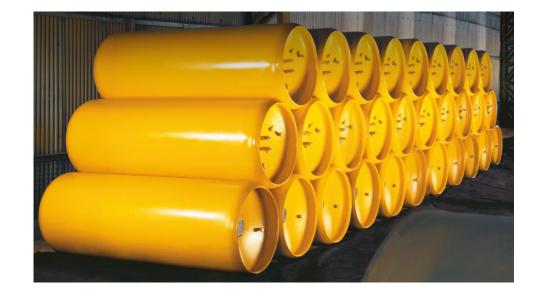

# World's largest fabricator of liquefied chlorine transport containers

- Production capacity of around 9000 nos. per annum
- US Patent awarded for the design & technique for manufacturing of Model 'D' Chlorine Containers
- Model 'D' Chlorine Container is approved by the US Department of Transportation & Transport Canada
- Design approved by Lloyds Register
- Patents awarded for design & techniques for manufacturing of Containers – India, US, Mexico, China

3,00,000+ Containers in 60+ Countries

ASME- Convex to Pressure/ Chimed Ends

Concave to Pressure for DOT & Transport Canada