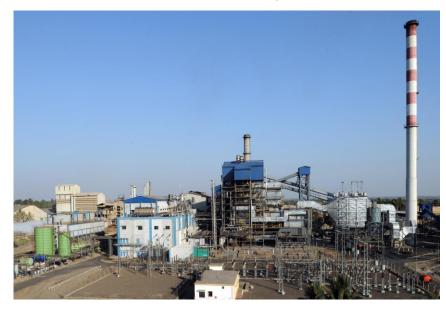

is the leader in power plants of up to 100MW
- Independent Power Plants (IPPs)
- Cogeneration
- Boiler & Steam Turbine Generator (BTG)
- Balance of Plants (BOP)
- Bulk Material Handling Projects (at Ports, Mines & Coal Handling for Utilities)
- Buildings & Factories
- Industrial Waste Water Treatment

#### Sample Case Study

#### Summary

- 24,000 TPD Sugar Plant with 104 MW Co-Gen Power Plant on EPC Basis
- Value: ~INR 1000 Cr
- Commissioned in Jan 2014

#### Highlights

- 50,000 MT Steel, 250 MT Electrodes
- 90,000 m of steam & process piping
- 4 km of material handling system
- 9 km optical fiber and 70 km control cables, 140 km power cable
- 360,000 sq. m plant machinery area
- 1900 containers, 60,000 sq. m of break bulk cargo





#### 36 MW Power Plant on EPC basis at Shirol, India



#### Material Handling



# Our products, services & projects cover a wide spectrum of industries





# Delivered through state-of-the-art infrastructure & manufacturing capabilities...



| Plant Location                    | Items Manufactured                                                                                                  |
|-----------------------------------|---------------------------------------------------------------------------------------------------------------------|
| Yamunanagar, Haryana              | Pressure Vessels & Heat exchangers, Presses, Boilers,<br>Containers, Castings, Sugar and other Industrial Machinery |
| Rattangarh, Haryana               | Boiler Components