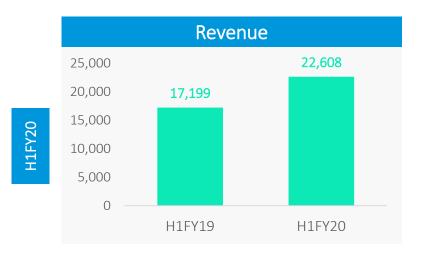

## **Standalone Q2FY20 Performance**

In ₹ Mn

### **Robust Financials\***

Revenue (₹ Mn) **41,289**  EBITDA (₹ Mn) **2,474**  PAT (₹ Mn) **1,283** 

EPS (₹) **17.45**  Order Book (₹ Mn) ~79,000