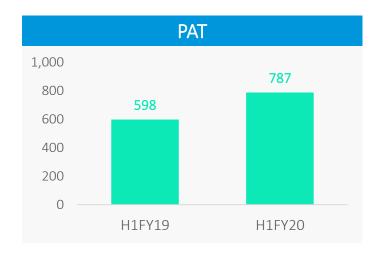

## **Standalone Q2FY20 Performance**

In ₹ Mn

### **Robust Financials\***

Revenue (₹ Mn) **41,289**  EBITDA (₹ Mn) **2,474**  PAT (₹ Mn) **1,283** 

EPS (₹) **17.45**  Order Book (₹ Mn) ~79,000