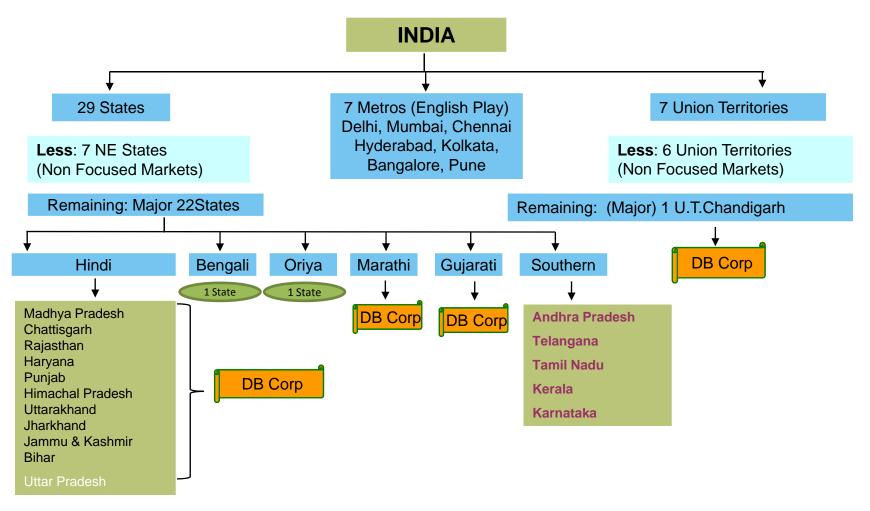

#### **MAJOR BUSINESS BRANDS**

Around 44.2 million Total Readership &19.8 MN Daily readers in India's fastest growing markets

**Hindi Newspaper** 

12 States, 37 Editions

**Gujarati Newspaper** 

2 States, 7 Editions

**Marathi Newspaper** 

1 State, 7 Editions

**FM Radio Network** 

7 States, 17 Stations

Digital & Mobile Platform

Web Portals, SMS Services

#### **Leadership in Multiple States – Emerging Tier II & III Cities**

 Madhya Pradesh, Chhattisgarh, Rajasthan, Gujar at, Haryana, Punjab, Chandigarh, Mahar ashtra, Himachal Pradesh, Uttarakhand, Jharkhand, Bihar, Jammu & Kashmir & Delhi

#### Focus on Revenue Market Share - in Multiple language

- · Hindi, Gujarati, Marathi and English
- 49% Urban population resides in Bhaskar Markets
- 50% of India's total consumption is concentrated in Bhaskar Markets.
- Newspaper readership penetration is only 30%