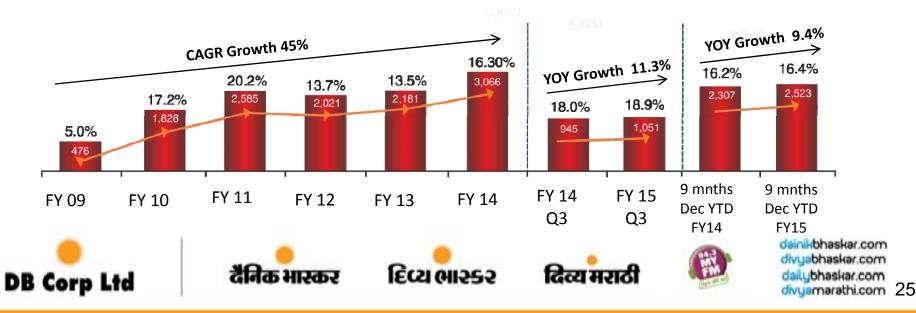

#### **PAT Growth & its Margin (INR MN)**

#### **FINANCIAL SUMMARY**

|                              | Year Ended |          |          |          |  |  |
|------------------------------|------------|----------|----------|----------|--|--|
| Particulars (INR million)    | March-11   | March-12 | March-13 | March-14 |  |  |
| Advertising Income           | 10030      | 11281    | 12075    | 14178    |  |  |
| Circulation Revenue          | 2144       | 2422     | 2823     | 3235     |  |  |
| Total Income                 | 12794      | 14755    | 16137    | 18836    |  |  |
| Newsprint                    | (3838)     | (5070)   | (5446)   | (6323)   |  |  |
| Other Operating Expenditure  | (4786)     | (6071)   | (6693)   | (7272)   |  |  |
| Total Expenditure            | (8625)     | (11151)  | (12138)  | (13595)  |  |  |
| EBITDA                       | 4169       | 3604     | 3998     | 5241     |  |  |
| EBITDA Margin                | 32.6%      | 24.4%    | 24.8%    | 27.8%    |  |  |
| Net Profit                   | 2587       | 2021     | 2181     | 3066     |  |  |
|                              |            |          |          |          |  |  |
| Net Worth                    | 8289       | 9177     | 10214    | 11405    |  |  |
| Secured Long Term Gross Loan | 1745       | 1328     | 1098     | 969      |  |  |
| Cash & Bank Balance          | 1727       | 1896     | 1279     | 1135     |  |  |
| Secured Working Capital Loan | 337        | 577      | 299      | 362      |  |  |
| Total Secured Gross Debt     | 2082       | 1905     | 1396     | 1331     |  |  |
| Net Block (Fixed)            | 7091       | 8224     | 8383     | 8526     |  |  |
| ROCE                         | 35.1%      | 27.0%    | 28.1%    | 34.5%    |  |  |
| RONW                         | 31.2%      | 22.0%    | 21.4%    | 26.9%    |  |  |

|         | Quarter ended |          |  |  |  |
|---------|---------------|----------|--|--|--|
| Q3 FY14 | Q3 FY15       | Growth % |  |  |  |
| 4035    | 4283          | 6.2%     |  |  |  |
| 830     | 969           | 16.8%    |  |  |  |
| 5256    | 5574          | 6.1%     |  |  |  |
| 1723    | 1685          | (2.2%)   |  |  |  |
| 1908    | 2014          | 5.5%     |  |  |  |
| 3631    | 3699          | 1.9%     |  |  |  |
| 1625    | 1876          | 15.4%    |  |  |  |
| 30.9%   | 33.6%         |          |  |  |  |
| 945     | 1051          | 11.3%    |  |  |  |
|         |               |          |  |  |  |
| 11901   | 13126         |          |  |  |  |
| 1125    | 892           |          |  |  |  |
| 1232    | 1835          |          |  |  |  |
| 356     | 299           |          |  |  |  |
| 1481    | 1191          |          |  |  |  |
| 8930    | 8280          |          |  |  |  |
| 33.1%   | 34.5%         |          |  |  |  |
| 25.8%   | 25.9%         |          |  |  |  |