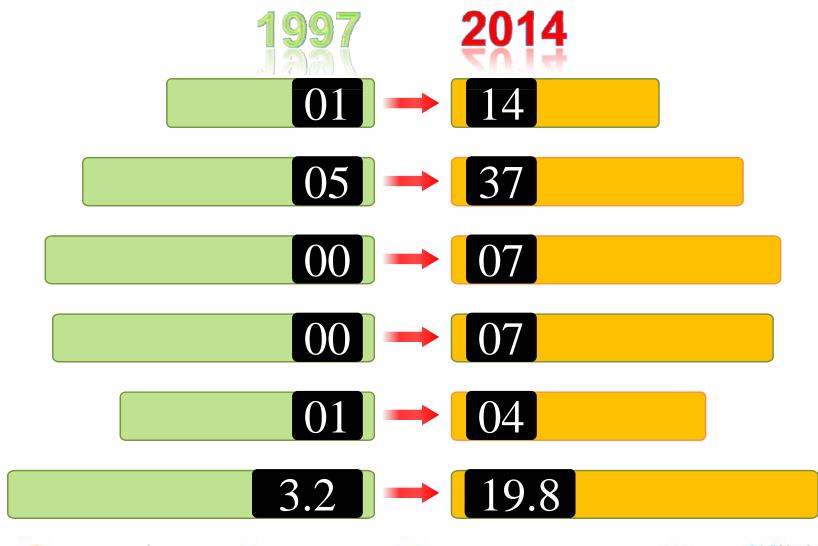

#### **MAJOR BUSINESS BRANDS**

Around 44.2 million Total Readership &19.8 MN Daily readers in India's fastest growing markets

**Hindi Newspaper** 

12 States, 37 Editions

**Gujarati Newspaper** 

2 States, 7 Editions

**Marathi Newspaper** 

1 State, 7 Editions

**FM Radio Network** 

7 States, 17 Stations

Digital & Mobile Platform

Web Portals, SMS Services