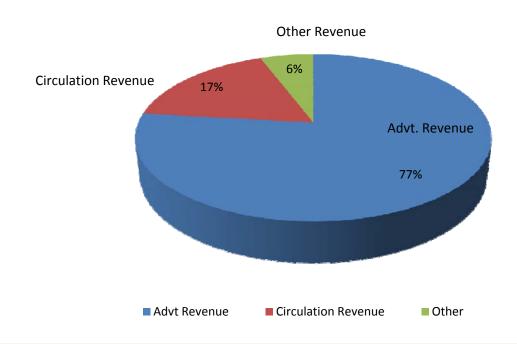

#### **ADVERTISEMENT & CIRCULATION DRIVEN REVENUE GROWTH**

#### **Revenue Breakdown Q3 FY15**