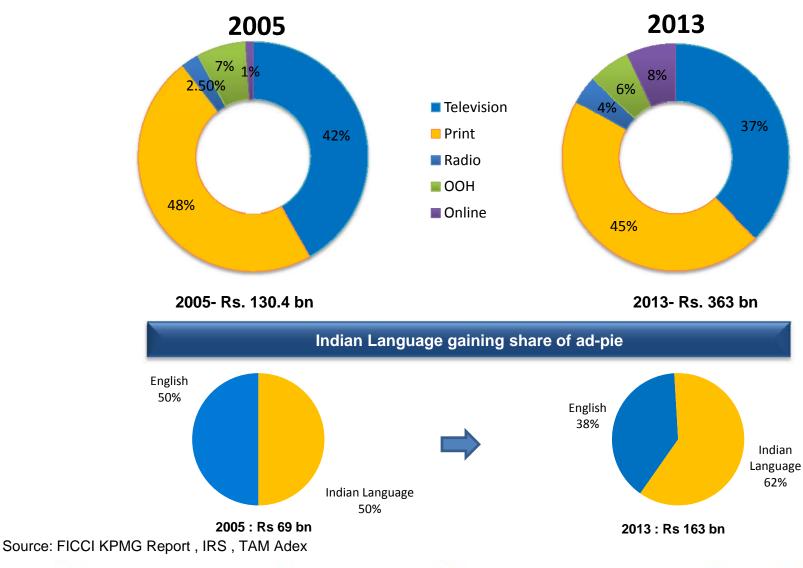

#### Media Spend as % of GDP

- M&E industry size was Rs 918 bn in 2013, which grew by 11.8% over 2012. Expected CAGR growth is 14.2% till 2018.
- Indian Ad spend is expected to grow at a CAGR of 14% till 2018.
- Print Media Ad pie continues to hold largest % of overall Ad pie at 45% and is expected to maintain lead with expected CAGR growth of 11.1% till 2018, for Regional Print.

Source: FICCI-KPMG Report 2014

Source: Worldwide Media & Mktg. Forecasts, Group M, Summer 2011