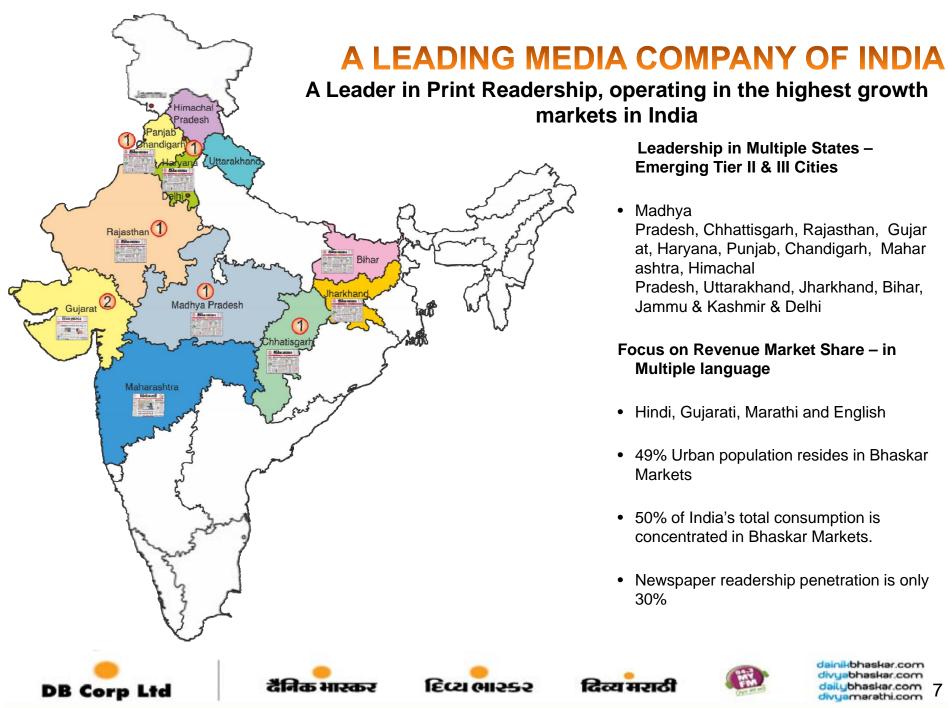

# A LEADING MEDIA COMPANY OF INDIA

#### **Leadership in Multiple States – Emerging Tier II & III Cities**

 Madhya Pradesh, Chhattisgarh, Rajasthan, Gujar at, Haryana, Punjab, Chandigarh, Mahar ashtra, Himachal Pradesh, Uttarakhand, Jharkhand, Bihar, Jammu & Kashmir & Delhi

#### Focus on Revenue Market Share - in Multiple language

- · Hindi, Gujarati, Marathi and English
- 49% Urban population resides in Bhaskar Markets
- 50% of India's total consumption is concentrated in Bhaskar Markets.
- Newspaper readership penetration is only 30%