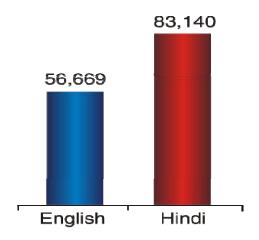

#### Can Read Population (in '000)

(Growth From 2007 – 2012)

#### Newspaper Reach (in '000)

(Growth From 2007 – 2012)

Literate population of India has grown to 656259 (in '000) from 537117 (in '000) in last 5 years from 2007 to 2012.

Source: IRS Q3 '12