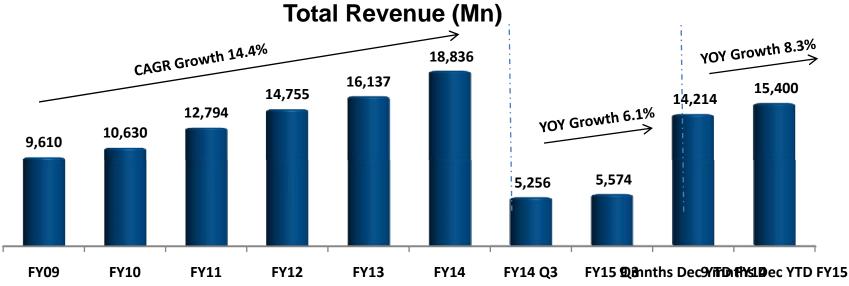

#### **ADVERTISEMENT & CIRCULATION DRIVEN REVENUE GROWTH**

#### **FINANCIAL SUMMARY**

|                              | Year Ended |          |          |          |  |  |
|------------------------------|------------|----------|----------|----------|--|--|
| Particulars (INR million)    | March-11   | March-12 | March-13 | March-14 |  |  |
| Advertising Income           | 10030      | 11281    | 12075    | 14178    |  |  |
| Circulation Revenue          | 2144       | 2422     | 2823     | 3235     |  |  |
| Total Income                 | 12794      | 14755    | 16137    | 18836    |  |  |
| Newsprint                    | (3838)     | (5070)   | (5446)   | (6323)   |  |  |
| Other Operating Expenditure  | (4786)     | (6071)   | (6693)   | (7272)   |  |  |
| Total Expenditure            | (8625)     | (11151)  | (12138)  | (13595)  |  |  |
| EBITDA                       | 4169       | 3604     | 3998     | 5241     |  |  |
| EBITDA Margin                | 32.6%      | 24.4%    | 24.8%    | 27.8%    |  |  |
| Net Profit                   | 2587       | 2021     | 2181     | 3066     |  |  |
|                              |            |          |          |          |  |  |
| Net Worth                    | 8289       | 9177     | 10214    | 11405    |  |  |
| Secured Long Term Gross Loan | 1745       | 1328     | 1098     | 969      |  |  |
| Cash & Bank Balance          | 1727       | 1896     | 1279     | 1135     |  |  |
| Secured Working Capital Loan | 337        | 577      | 299      | 362      |  |  |
| Total Secured Gross Debt     | 2082       | 1905     | 1396     | 1331     |  |  |
| Net Block (Fixed)            | 7091       | 8224     | 8383     | 8526     |  |  |
| ROCE                         | 35.1%      | 27.0%    | 28.1%    | 34.5%    |  |  |
| RONW                         | 31.2%      | 22.0%    | 21.4%    | 26.9%    |  |  |

|         | Quarter ended |          |  |  |  |
|---------|---------------|----------|--|--|--|
| Q3 FY14 | Q3 FY15       | Growth % |  |  |  |
| 4035    | 4283          | 6.2%     |  |  |  |
| 830     | 969           | 16.8%    |  |  |  |
| 5256    | 5574          | 6.1%     |  |  |  |
| 1723    | 1685          | (2.2%)   |  |  |  |
| 1908    | 2014          | 5.5%     |  |  |  |
| 3631    | 3699          | 1.9%     |  |  |  |
| 1625    | 1876          | 15.4%    |  |  |  |
| 30.9%   | 33.6%         |          |  |  |  |
| 945     | 1051          | 11.3%    |  |  |  |
|         |               |          |  |  |  |
| 11901   | 13126         |          |  |  |  |
| 1125    | 892           |          |  |  |  |
| 1232    | 1835          |          |  |  |  |
| 356     | 299           |          |  |  |  |
| 1481    | 1191          |          |  |  |  |
| 8930    | 8280          |          |  |  |  |
| 33.1%   | 34.5%         |          |  |  |  |
| 25.8%   | 25.9%         |          |  |  |  |