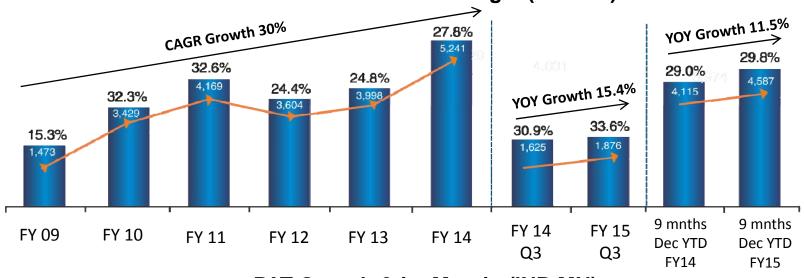

#### **EBITDA Growth & its Margin (INR MN)**

#### **FINANCIAL SUMMARY**

|                              | Year Ended |          |          |          |  |  |
|------------------------------|------------|----------|----------|----------|--|--|
| Particulars (INR million)    | March-11   | March-12 | March-13 | March-14 |  |  |
| Advertising Income           | 10030      | 11281    | 12075    | 14178    |  |  |
| Circulation Revenue          | 2144       | 2422     | 2823     | 3235     |  |  |
| Total Income                 | 12794      | 14755    | 16137    | 18836    |  |  |
| Newsprint                    | (3838)     | (5070)   | (5446)   | (6323)   |  |  |
| Other Operating Expenditure  | (4786)     | (6071)   | (6693)   | (7272)   |  |  |
| Total Expenditure            | (8625)     | (11151)  | (12138)  | (13595)  |  |  |
| EBITDA                       | 4169       | 3604     | 3998     | 5241     |  |  |
| EBITDA Margin                | 32.6%      | 24.4%    | 24.8%    | 27.8%    |  |  |
| Net Profit                   | 2587       | 2021     | 2181     | 3066     |  |  |
|                              |            |          |          |          |  |  |
| Net Worth                    | 8289       | 9177     | 10214    | 11405    |  |  |
| Secured Long Term Gross Loan | 1745       | 1328     | 1098     | 969      |  |  |
| Cash & Bank Balance          | 1727       | 1896     | 1279     | 1135     |  |  |
| Secured Working Capital Loan | 337        | 577      | 299      | 362      |  |  |
| Total Secured Gross Debt     | 2082       | 1905     | 1396     | 1331     |  |  |
| Net Block (Fixed)            | 7091       | 8224     | 8383     | 8526     |  |  |
| ROCE                         | 35.1%      | 27.0%    | 28.1%    | 34.5%    |  |  |
| RONW                         | 31.2%      | 22.0%    | 21.4%    | 26.9%    |  |  |

|         | Quarter ended |          |  |  |  |
|---------|---------------|----------|--|--|--|
| Q3 FY14 | Q3 FY15       | Growth % |  |  |  |
| 4035    | 4283          | 6.2%     |  |  |  |
| 830     | 969           | 16.8%    |  |  |  |
| 5256    | 5574          | 6.1%     |  |  |  |
| 1723    | 1685          | (2.2%)   |  |  |  |
| 1908    | 2014          | 5.5%     |  |  |  |
| 3631    | 3699          | 1.9%     |  |  |  |
| 1625    | 1876          | 15.4%    |  |  |  |
| 30.9%   | 33.6%         |          |  |  |  |
| 945     | 1051          | 11.3%    |  |  |  |
|         |               |          |  |  |  |
| 11901   | 13126         |          |  |  |  |
| 1125    | 892           |          |  |  |  |
| 1232    | 1835          |          |  |  |  |
| 356     | 299           |          |  |  |  |
| 1481    | 1191          |          |  |  |  |
| 8930    | 8280          |          |  |  |  |
| 33.1%   | 34.5%         |          |  |  |  |
| 25.8%   | 25.9%         |          |  |  |  |