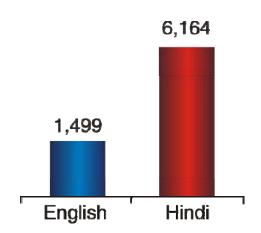

#### Can Read Population (in '000)

(Growth From 2007 – 2012)

#### Newspaper Reach (in '000)

(Growth From 2007 – 2012)

Literate population of India has grown to 656259 (in '000) from 537117 (in '000) in last 5 years from 2007 to 2012.

Source: IRS Q3 '12