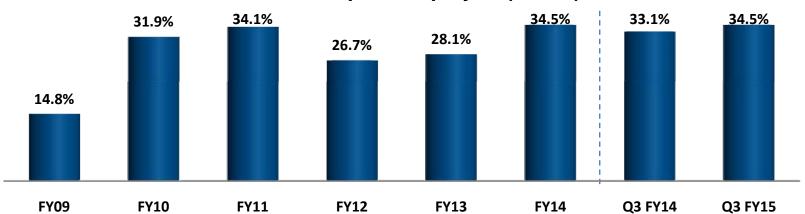

#### **STRONG FOCUS ON ROCE & RONW**

#### Return on Capital Employed (ROCE)

#### **FINANCIAL SUMMARY**

|                              | Year Ended |          |          |          |  |  |
|------------------------------|------------|----------|----------|----------|--|--|
| Particulars (INR million)    | March-11   | March-12 | March-13 | March-14 |  |  |
| Advertising Income           | 10030      | 11281    | 12075    | 14178    |  |  |
| Circulation Revenue          | 2144       | 2422     | 2823     | 3235     |  |  |
| Total Income                 | 12794      | 14755    | 16137    | 18836    |  |  |
| Newsprint                    | (3838)     | (5070)   | (5446)   | (6323)   |  |  |
| Other Operating Expenditure  | (4786)     | (6071)   | (6693)   | (7272)   |  |  |
| Total Expenditure            | (8625)     | (11151)  | (12138)  | (13595)  |  |  |
| EBITDA                       | 4169       | 3604     | 3998     | 5241     |  |  |
| EBITDA Margin                | 32.6%      | 24.4%    | 24.8%    | 27.8%    |  |  |
| Net Profit                   | 2587       | 2021     | 2181     | 3066     |  |  |
|                              |            |          |          |          |  |  |
| Net Worth                    | 8289       | 9177     | 10214    | 11405    |  |  |
| Secured Long Term Gross Loan | 1745       | 1328     | 1098     | 969      |  |  |
| Cash & Bank Balance          | 1727       | 1896     | 1279     | 1135     |  |  |
| Secured Working Capital Loan | 337        | 577      | 299      | 362      |  |  |
| Total Secured Gross Debt     | 2082       | 1905     | 1396     | 1331     |  |  |
| Net Block (Fixed)            | 7091       | 8224     | 8383     | 8526     |  |  |
| ROCE                         | 35.1%      | 27.0%    | 28.1%    | 34.5%    |  |  |
| RONW                         | 31.2%      | 22.0%    | 21.4%    | 26.9%    |  |  |

|         | Quarter ended |          |  |  |  |
|---------|---------------|----------|--|--|--|
| Q3 FY14 | Q3 FY15       | Growth % |  |  |  |
| 4035    | 4283          | 6.2%     |  |  |  |
| 830     | 969           | 16.8%    |  |  |  |
| 5256    | 5574          | 6.1%     |  |  |  |
| 1723    | 1685          | (2.2%)   |  |  |  |
| 1908    | 2014          | 5.5%     |  |  |  |
| 3631    | 3699          | 1.9%     |  |  |  |
| 1625    | 1876          | 15.4%    |  |  |  |
| 30.9%   | 33.6%         |          |  |  |  |
| 945     | 1051          | 11.3%    |  |  |  |
|         |               |          |  |  |  |
| 11901   | 13126         |          |  |  |  |
| 1125    | 892           |          |  |  |  |
| 1232    | 1835          |          |  |  |  |
| 356     | 299           |          |  |  |  |
| 1481    | 1191          |          |  |  |  |
| 8930    | 8280          |          |  |  |  |
| 33.1%   | 34.5%         |          |  |  |  |
| 25.8%   | 25.9%         |          |  |  |  |