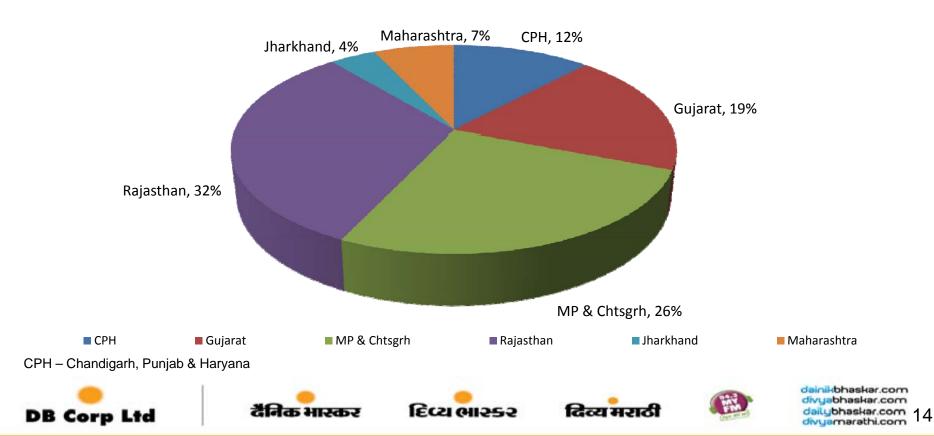

#### UNIFORMLY DISTRIBUTED EBIDTA FROM OUR DIVERSIFIED MARKETS

Our business in Madhya

Pradesh, Chhattisgarh, Rajasthan, Gujarat, Haryana, Punjab, Chandigarh etc. equally contributes towards top-line, bottom-line & our readership, thus reducing the

#### dependability on any one single market EVEN DISTRIBUTION OF OUR 19.8 MN AVERAGE DAILY READERS

Readership - IRS12 Q4