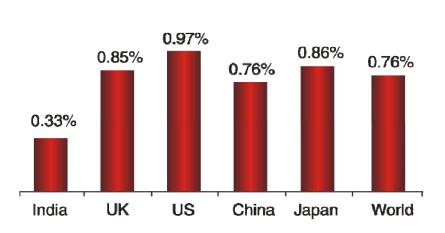

#### Media Spend as % of GDP

- M&E industry size was Rs 918 bn in 2013, which grew by 11.8% over 2012. Expected CAGR growth is 14.2% till 2018.
- Indian Ad spend is expected to grow at a CAGR of 14% till 2018.
- Print Media Ad pie continues to hold largest % of overall Ad pie at 45% and is expected to maintain lead with expected CAGR growth of 11.1% till 2018, for Regional Print.

Source: FICCI-KPMG Report 2014

Source: Worldwide Media & Mktg. Forecasts, Group M, Summer 2011