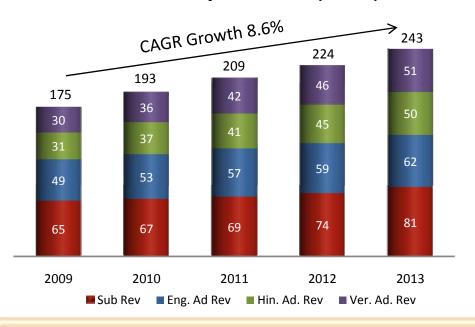

#### **Print Industry Revenues (Rs bn)**

#### Media Spend as % of GDP

- M&E industry size was Rs 918 bn in 2013, which grew by 11.8% over 2012. Expected CAGR growth is 14.2% till 2018.
- Indian Ad spend is expected to grow at a CAGR of 14% till 2018.
- Print Media Ad pie continues to hold largest % of overall Ad pie at 45% and is expected to maintain lead with expected CAGR growth of 11.1% till 2018, for Regional Print.

Source: FICCI-KPMG Report 2014

Source: Worldwide Media & Mktg. Forecasts, Group M, Summer 2011