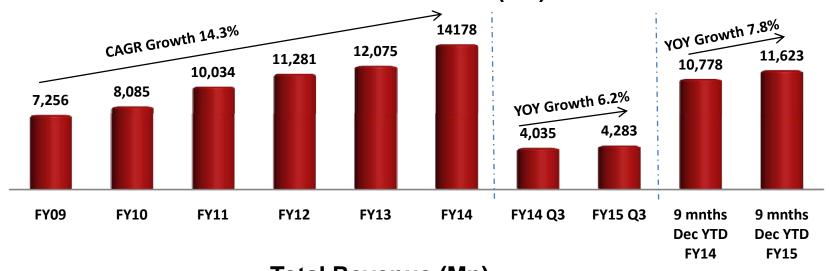

#### **ROBUST ADVERTISEMENT & REVENUE GROWTH**

**Advertisement Revenue (Mn)** 

#### **FINANCIAL SUMMARY**

|                              | Year Ended |          |          |          |  |  |
|------------------------------|------------|----------|----------|----------|--|--|
| Particulars (INR million)    | March-11   | March-12 | March-13 | March-14 |  |  |
| Advertising Income           | 10030      | 11281    | 12075    | 14178    |  |  |
| Circulation Revenue          | 2144       | 2422     | 2823     | 3235     |  |  |
| Total Income                 | 12794      | 14755    | 16137    | 18836    |  |  |
| Newsprint                    | (3838)     | (5070)   | (5446)   | (6323)   |  |  |
| Other Operating Expenditure  | (4786)     | (6071)   | (6693)   | (7272)   |  |  |
| Total Expenditure            | (8625)     | (11151)  | (12138)  | (13595)  |  |  |
| EBITDA                       | 4169       | 3604     | 3998     | 5241     |  |  |
| EBITDA Margin                | 32.6%      | 24.4%    | 24.8%    | 27.8%    |  |  |
| Net Profit                   | 2587       | 2021     | 2181     | 3066     |  |  |
|                              |            |          |          |          |  |  |
| Net Worth                    | 8289       | 9177     | 10214    | 11405    |  |  |
| Secured Long Term Gross Loan | 1745       | 1328     | 1098     | 969      |  |  |
| Cash & Bank Balance          | 1727       | 1896     | 1279     | 1135     |  |  |
| Secured Working Capital Loan | 337        | 577      | 299      | 362      |  |  |
| Total Secured Gross Debt     | 2082       | 1905     | 1396     | 1331     |  |  |
| Net Block (Fixed)            | 7091       | 8224     | 8383     | 8526     |  |  |
| ROCE                         | 35.1%      | 27.0%    | 28.1%    | 34.5%    |  |  |
| RONW                         | 31.2%      | 22.0%    | 21.4%    | 26.9%    |  |  |

|         | Quarter ended |          |  |  |  |
|---------|---------------|----------|--|--|--|
| Q3 FY14 | Q3 FY15       | Growth % |  |  |  |
| 4035    | 4283          | 6.2%     |  |  |  |
| 830     | 969           | 16.8%    |  |  |  |
| 5256    | 5574          | 6.1%     |  |  |  |
| 1723    | 1685          | (2.2%)   |  |  |  |
| 1908    | 2014          | 5.5%     |  |  |  |
| 3631    | 3699          | 1.9%     |  |  |  |
| 1625    | 1876          | 15.4%    |  |  |  |
| 30.9%   | 33.6%         |          |  |  |  |
| 945     | 1051          | 11.3%    |  |  |  |
|         |               |          |  |  |  |
| 11901   | 13126         |          |  |  |  |
| 1125    | 892           |          |  |  |  |
| 1232    | 1835          |          |  |  |  |
| 356     | 299           |          |  |  |  |
| 1481    | 1191          |          |  |  |  |
| 8930    | 8280          |          |  |  |  |
| 33.1%   | 34.5%         |          |  |  |  |
| 25.8%   | 25.9%         |          |  |  |  |