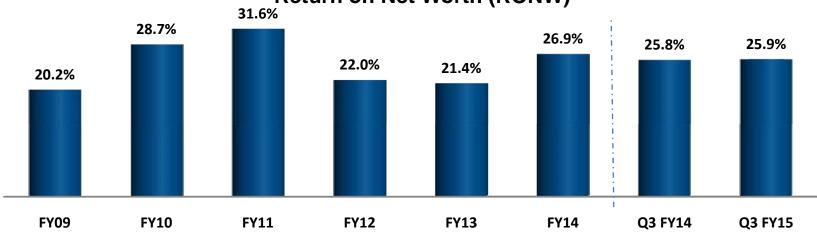

#### **Return on Net Worth (RONW)**

#### **FINANCIAL SUMMARY**

|                              | Year Ended |          |          |          |  |  |
|------------------------------|------------|----------|----------|----------|--|--|
| Particulars (INR million)    | March-11   | March-12 | March-13 | March-14 |  |  |
| Advertising Income           | 10030      | 11281    | 12075    | 14178    |  |  |
| Circulation Revenue          | 2144       | 2422     | 2823     | 3235     |  |  |
| Total Income                 | 12794      | 14755    | 16137    | 18836    |  |  |
| Newsprint                    | (3838)     | (5070)   | (5446)   | (6323)   |  |  |
| Other Operating Expenditure  | (4786)     | (6071)   | (6693)   | (7272)   |  |  |
| Total Expenditure            | (8625)     | (11151)  | (12138)  | (13595)  |  |  |
| EBITDA                       | 4169       | 3604     | 3998     | 5241     |  |  |
| EBITDA Margin                | 32.6%      | 24.4%    | 24.8%    | 27.8%    |  |  |
| Net Profit                   | 2587       | 2021     | 2181     | 3066     |  |  |
|                              |            |          |          |          |  |  |
| Net Worth                    | 8289       | 9177     | 10214    | 11405    |  |  |
| Secured Long Term Gross Loan | 1745       | 1328     | 1098     | 969      |  |  |
| Cash & Bank Balance          | 1727       | 1896     | 1279     | 1135     |  |  |
| Secured Working Capital Loan | 337        | 577      | 299      | 362      |  |  |
| Total Secured Gross Debt     | 2082       | 1905     | 1396     | 1331     |  |  |
| Net Block (Fixed)            | 7091       | 8224     | 8383     | 8526     |  |  |
| ROCE                         | 35.1%      | 27.0%    | 28.1%    | 34.5%    |  |  |
| RONW                         | 31.2%      | 22.0%    | 21.4%    | 26.9%    |  |  |

|         | Quarter ended |          |  |  |  |
|---------|---------------|----------|--|--|--|
| Q3 FY14 | Q3 FY15       | Growth % |  |  |  |
| 4035    | 4283          | 6.2%     |  |  |  |
| 830     | 969           | 16.8%    |  |  |  |
| 5256    | 5574          | 6.1%     |  |  |  |
| 1723    | 1685          | (2.2%)   |  |  |  |
| 1908    | 2014          | 5.5%     |  |  |  |
| 3631    | 3699          | 1.9%     |  |  |  |
| 1625    | 1876          | 15.4%    |  |  |  |
| 30.9%   | 33.6%         |          |  |  |  |
| 945     | 1051          | 11.3%    |  |  |  |
|         |               |          |  |  |  |
| 11901   | 13126         |          |  |  |  |
| 1125    | 892           |          |  |  |  |
| 1232    | 1835          |          |  |  |  |
| 356     | 299           |          |  |  |  |
| 1481    | 1191          |          |  |  |  |
| 8930    | 8280          |          |  |  |  |
| 33.1%   | 34.5%         |          |  |  |  |
| 25.8%   | 25.9%         |          |  |  |  |