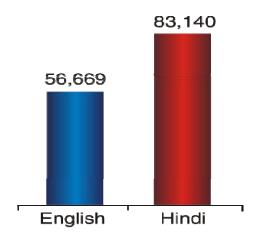

### Newspaper Reach (in '000)

(Growth From 2007 – 2012)

Literate population of India has grown to 656259 (in '000) from 537117 (in '000) in last 5 years from 2007 to 2012.

Source: IRS Q3 '12