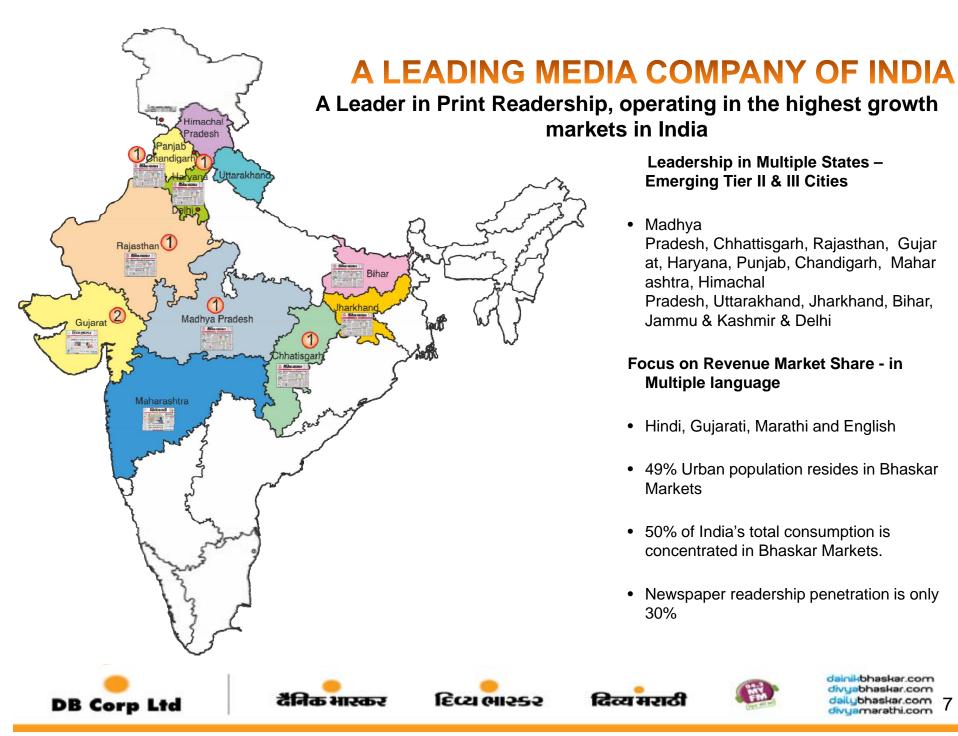

# A LEADING MEDIA COMPANY OF INDIA

#### **Leadership in Multiple States – Emerging Tier II & III Cities**

 Madhya Pradesh, Chhattisgarh, Rajasthan, Gujar at, Haryana, Punjab, Chandigarh, Mahar ashtra, Himachal Pradesh, Uttarakhand, Jharkhand, Bihar, Jammu & Kashmir & Delhi

#### Focus on Revenue Market Share - in Multiple language

- · Hindi, Gujarati, Marathi and English
- 49% Urban population resides in Bhaskar Markets
- 50% of India's total consumption is concentrated in Bhaskar Markets.
- Newspaper readership penetration is only 30%