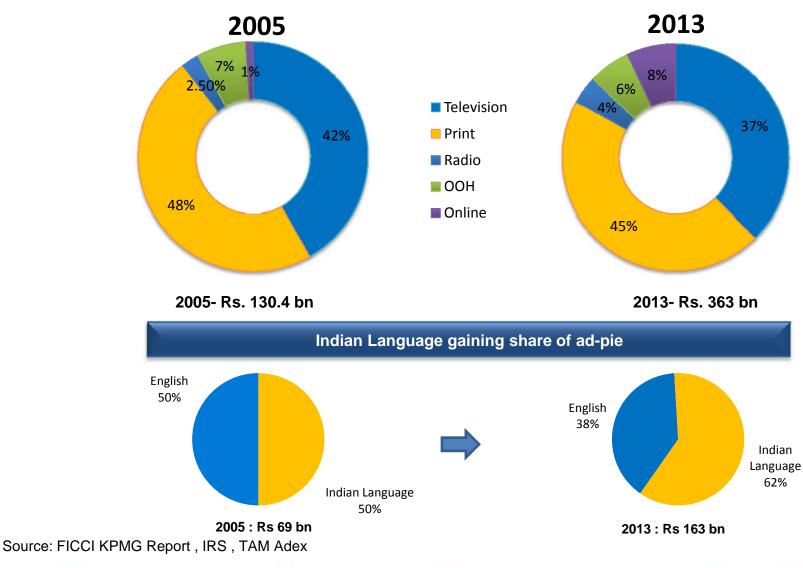

#### **Print Industry Revenues (Rs bn)**

#### Media Spend as % of GDP

- M&E industry size was Rs 918 bn in 2013, which grew by 11.8% over 2012. Expected CAGR growth is 14.2% till 2018.
- Indian Ad spend is expected to grow at a CAGR of 14% till 2018.
- Print Media Ad pie continues to hold largest % of overall Ad pie at 45% and is expected to maintain lead with expected CAGR growth of 11.1% till 2018, for Regional Print.

Source: FICCI-KPMG Report 2014

Source: Worldwide Media & Mktg. Forecasts, Group M, Summer 2011

# PRINT MAINTAINS LARGEST Ad-PIE - REGIONAL PRINT WITNESS HIGHER GROWTH