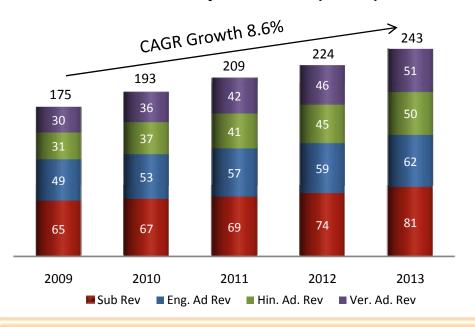

usiness and operational risks. DB Corp Ltd. does not undertake to update these forward-looking statements to reflect events or circumstances that may arise after publication.

| दैनिक भारकर<br><sub>समूह</sub> | TO BE THE LARGEST A     | ND MOST ADMIRED MEDIA BRAND     | ENABLING SOCIO-ECONOMIC CHANG | E |
|--------------------------------|-------------------------|---------------------------------|-------------------------------|---|
| VALUES                         | CREDIBILITY & INTEGRITY | INNOVATIVE & ENTREPRENEURIAL    | RESPECT & APPRECIATION        |   |
| PILLARS                        | EMPOWERED TALENT        | INNOVATIVE PRODUCTS & PROCESSES | ETHICAL GOVERNANCE            |   |

# **Indian Media Sector**

#### **Print Industry Revenues (Rs bn)**

#### Media Spend as % of GDP





- M&E industry size was Rs 918 bn in 2013, which grew by 11.8% over 2012. Expected CAGR growth is 14.2% till 2018.
- Indian Ad spend is expected to grow at a CAGR of 14% till 2018.
- Print Media Ad pie continues to hold largest % of overall Ad pie at 45% and is expected to maintain lead with expected CAGR growth of 11.1% till 2018, for Regional Print.

Source: FICCI-KPMG Report 2014

Source: Worldwide Media & Mktg. Forecasts, Group M, Summer 2011

# REGIONAL PRINT GROWING FASTER WITH INCREASING LITERACY LEVEL

### Can Read Population (in '000)

(Growth From 2007 – 2012)



### Newspaper Reach (in '000)

(Growth From 2007 – 2012)



Literate population of India has grown to 656259 (in '000) from 537117 (in '000) in last 5 years from 2007 to 2012.

Source: IRS Q3 '12



# A LEADING MEDIA