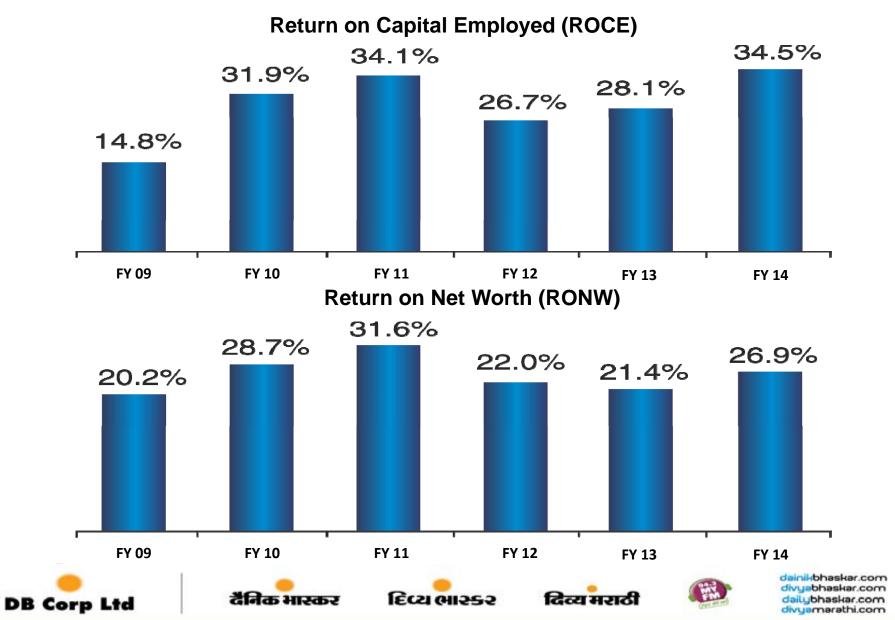

# CONSOLIDATED FINANCIAL HIGHLIGHTS

- Robust Growth in Profits
- Strong Focus on ROCE & RONW
- Low Debt Exposure, High Net worth & Strong Balance Sheet

# **STRONG FOCUS ON ROCE & RONW**

# **FINANCIAL SUMMARY**

|                              | Year Ended |          |          |          |  |  |
|------------------------------|------------|----------|----------|----------|--|--|
| Particulars (INR million)    | March-11   | March-12 | March-13 | March-14 |  |  |
| Advertising Income           | 10030      | 11281    | 12075    | 14178    |  |  |
| Circulation Revenue          | 2144       | 2422     | 2823     | 3235     |  |  |
| Total Income                 | 12794      | 14755    | 16137    | 18836    |  |  |
| Newsprint                    | (3838)     | (5070)   | (5446)   | (6323)   |  |  |
| Other Operating Expenditure  | (4786)     | (6071)   | (6693)   | (7272)   |  |  |
| Total Expenditure            | (8625)     | (11151)  | (12138)  | (13595)  |  |  |
| EBITDA                       | 4169       | 3604     | 3998     | 5241     |  |  |
| EBITDA Margin                | 32.6%      | 24.4%    | 24.8%    | 27.8%    |  |  |
| Net Profit                   | 2587       | 2021     | 2181     | 3066     |  |  |
|                              |            |          |          |          |  |  |
| Net Worth                    | 8289       | 9177     | 10214    | 11405    |  |  |
| Secured Long Term Gross Loan | 1745       | 1328     | 1098     | 969      |  |  |
| Cash & Bank Balance          | 1727       | 1896     | 1279     | 1135     |  |  |
| Secured Working Capital Loan | 337        | 577      | 299      | 362      |  |  |
| Total Secured Gross Debt     | 2082       | 1905     | 1396     | 1331     |  |  |
| Net Block (Fixed)            | 7091       | 8224     | 8383     | 8526     |  |  |
| ROCE                         | 35.1%      | 27.0%    | 28.1%    | 34.5%    |  |  |
| RONW                         | 31.2%      | 22.0%    | 21.4%    | 26.9%    |  |  |

| Quarter ended |         |          |  |  |  |
|---------------|---------|----------|--|--|--|
| Q1 FY14       | Q1 FY15 | Growth % |  |  |  |
| 3475          | 3730    | 7.9%     |  |  |  |
| 770           | 885     | 15.0%    |  |  |  |
| 4549          | 4987    | 9.6%     |  |  |  |
| 1421          | 1663    | 17.1%    |  |  |  |
| 1755          | 1883    | 7.3%     |  |  |  |
| 3175          | 3546    | 11.7%    |  |  |  |
| 1374          | 1441    | 4.9%     |  |  |  |
| 30.2%         | 28.9%   |          |  |  |  |
| 761           | 791     | 3.9%     |  |  |  |
|               |         |          |  |  |  |
| 10983         | 12146   |          |  |  |  |
| 1201          | 973     |          |  |  |  |
| 1580          | 1926    |          |  |  |  |
| 319           | 208     |          |  |  |  |
| 1520          | 1181    |          |  |  |  |
| 8408          | 8313    |          |  |  |  |
| 35.4%         | 35.2%   |          |  |  |  |
| 27.9%         | 26.1%   |          |  |  |  |