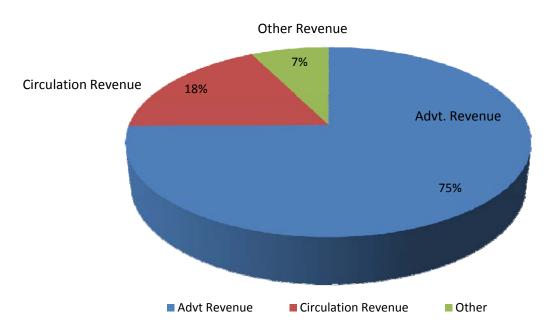

# **ADVERTISEMENT & CIRCULATION DRIVEN REVENUE GROWTH**

#### **Revenue Breakdown Q1 FY15**

#### **Revenue Growth Drivers**

- Upward revision of ad rates at national and local level
- Driving growth through Retail Advertisers
- Improved Circulation, in Existing and Newer Markets and better price realization
- Further consolidation in existing markets and expansion into new territories