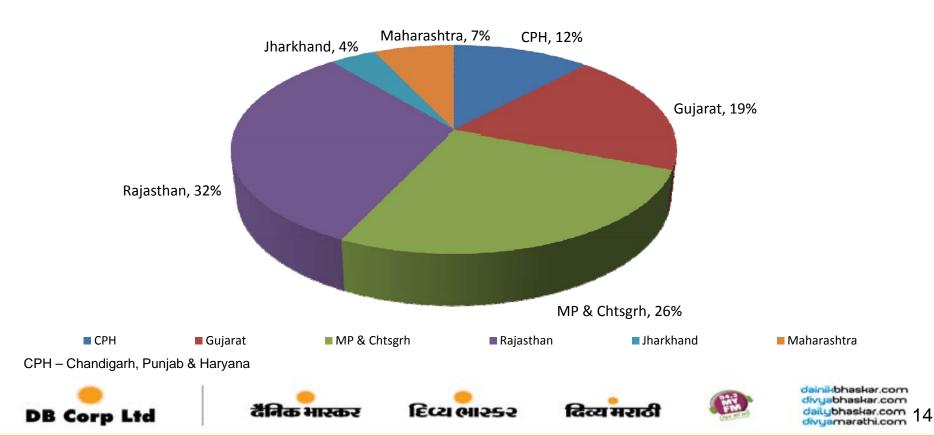

#### UNIFORMLY DISTRIBUTED EBIDTA FROM OUR DIVERSIFIED MARKETS

Our business in Madhya

Pradesh, Chhattisgarh, Rajasthan, Gujarat, Haryana, Punjab, Chandigarh etc. equally contributes towards top-line, bottom-line & our readership, thus reducing the

# dependability on any one single market EVEN DISTRIBUTION OF OUR 19.8 MN AVERAGE DAILY READERS

Readership - IRS12 Q4