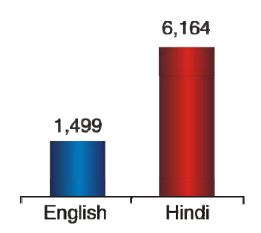

### Can Read Population (in '000)

(Growth From 2007 – 2012)

### Newspaper Reach (in '000)

(Growth From 2007 – 2012)

Literate population of India has grown to 656259 (in '000) from 537117 (in '000) in last 5 years from 2007 to 2012.

Source: IRS Q3 '12