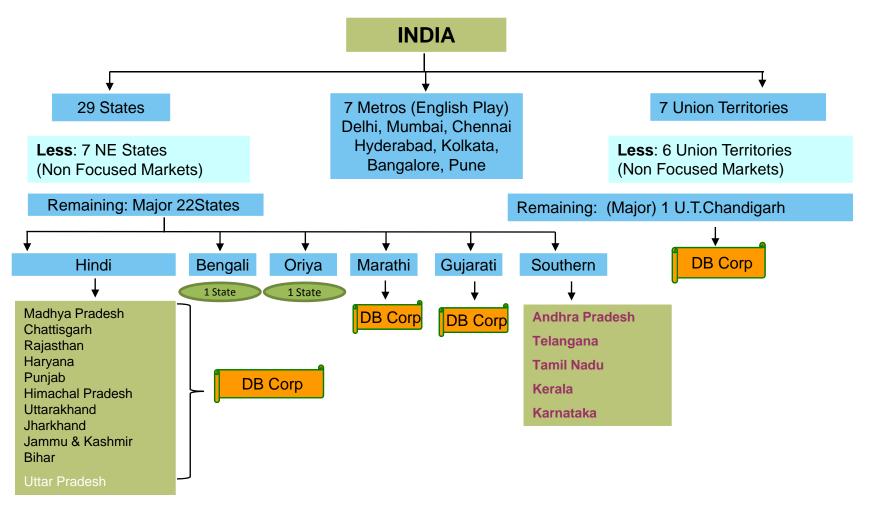

#### **Leadership in Multiple States – Emerging Tier II & III Cities**

 Madhya Pradesh, Chhattisgarh, Rajasthan, Gujar at, Haryana, Punjab, Chandigarh, Mahar ashtra, Himachal Pradesh, Uttarakhand, Jharkhand, Bihar, Jammu & Kashmir & Delhi

#### Focus on Revenue Market Share - in Multiple language

- · Hindi, Gujarati, Marathi and English
- 49% Urban population resides in Bhaskar Markets
- 50% of India's total consumption is concentrated in Bhaskar Markets.
- Newspaper readership penetration is only 30%

# STRATEGIC FOOTPRINT IN INDIA

Source: Indian Govt Web site