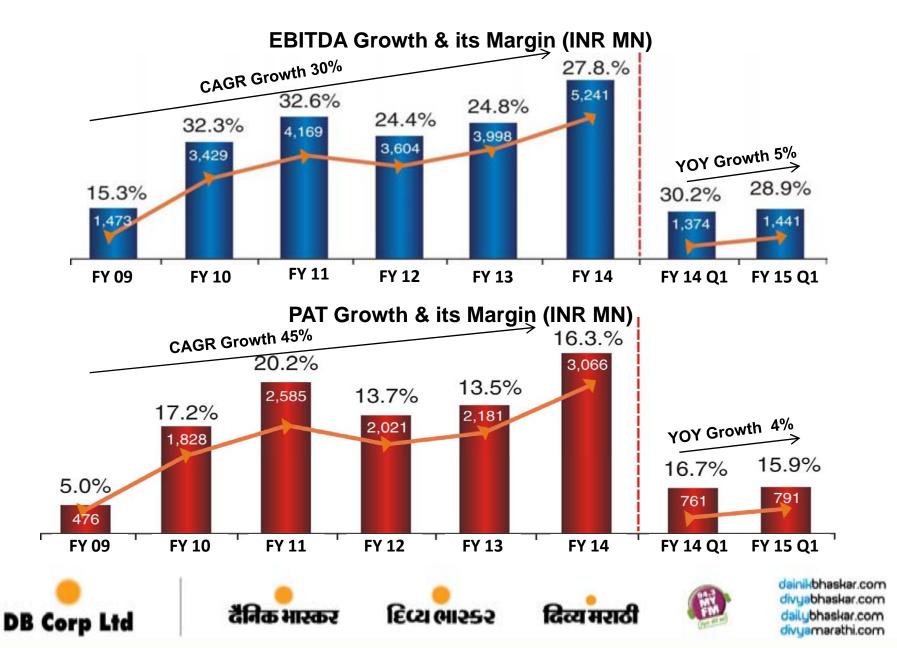

## PROPELLING OVERALL MARGIN EXPANSION

# **FINANCIAL SUMMARY**

|                              | Year Ended |          |          |          |  |  |
|------------------------------|------------|----------|----------|----------|--|--|
| Particulars (INR million)    | March-11   | March-12 | March-13 | March-14 |  |  |
| Advertising Income           | 10030      | 11281    | 12075    | 14178    |  |  |
| Circulation Revenue          | 2144       | 2422     | 2823     | 3235     |  |  |
| Total Income                 | 12794      | 14755    | 16137    | 18836    |  |  |
| Newsprint                    | (3838)     | (5070)   | (5446)   | (6323)   |  |  |
| Other Operating Expenditure  | (4786)     | (6071)   | (6693)   | (7272)   |  |  |
| Total Expenditure            | (8625)     | (11151)  | (12138)  | (13595)  |  |  |
| EBITDA                       | 4169       | 3604     | 3998     | 5241     |  |  |
| EBITDA Margin                | 32.6%      | 24.4%    | 24.8%    | 27.8%    |  |  |
| Net Profit                   | 2587       | 2021     | 2181     | 3066     |  |  |
|                              |            |          |          |          |  |  |
| Net Worth                    | 8289       | 9177     | 10214    | 11405    |  |  |
| Secured Long Term Gross Loan | 1745       | 1328     | 1098     | 969      |  |  |
| Cash & Bank Balance          | 1727       | 1896     | 1279     | 1135     |  |  |
| Secured Working Capital Loan | 337        | 577      | 299      | 362      |  |  |
| Total Secured Gross Debt     | 2082       | 1905     | 1396     | 1331     |  |  |
| Net Block (Fixed)            | 7091       | 8224     | 8383     | 8526     |  |  |
| ROCE                         | 35.1%      | 27.0%    | 28.1%    | 34.5%    |  |  |
| RONW                         | 31.2%      | 22.0%    | 21.4%    | 26.9%    |  |  |

| Quarter ended |         |          |  |  |  |
|---------------|---------|----------|--|--|--|
| Q1 FY14       | Q1 FY15 | Growth % |  |  |  |
| 3475          | 3730    | 7.9%     |  |  |  |
| 770           | 885     | 15.0%    |  |  |  |
| 4549          | 4987    | 9.6%     |  |  |  |
| 1421          | 1663    | 17.1%    |  |  |  |
| 1755          | 1883    | 7.3%     |  |  |  |
| 3175          | 3546    | 11.7%    |  |  |  |
| 1374          | 1441    | 4.9%     |  |  |  |
| 30.2%         | 28.9%   |          |  |  |  |
| 761           | 791     | 3.9%     |  |  |  |
|               |         |          |  |  |  |
| 10983         | 12146   |          |  |  |  |
| 1201          | 973     |          |  |  |  |
| 1580          | 1926    |          |  |  |  |
| 319           | 208     |          |  |  |  |
| 1520          | 1181    |          |  |  |  |
| 8408          | 8313    |          |  |  |  |
| 35.4%         | 35.2%   |          |  |  |  |
| 27.9%         | 26.1%   |          |  |  |  |