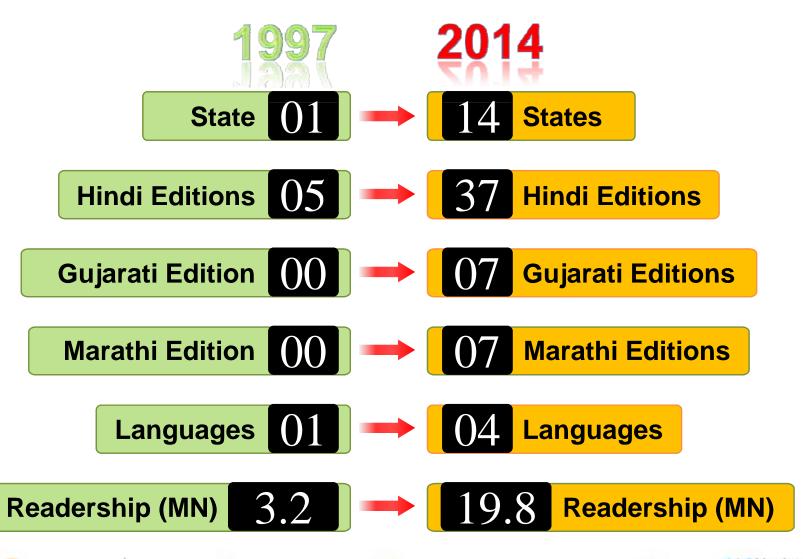

# **MAJOR BUSINESS BRANDS**

Around 44.2 million Total Readership &19.8 MN Daily readers in India's fastest growing markets

**Hindi Newspaper** 

12 States, 37 Editions

**Gujarati Newspaper** 

2 States, 7 Editions

**Marathi Newspaper** 

1 State, 7 Editions

**FM Radio Network** 

7 States, 17 Stations

Digital & Mobile Platform

Web Portals, SMS Services