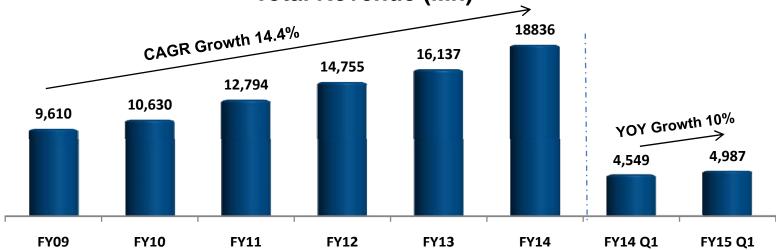

## **ROBUST ADVERTISEMENT & REVENUE GROWTH**

# **Total Revenue (Mn)**

# **FINANCIAL SUMMARY**

|                              | Year Ended |          |          |          |  |  |
|------------------------------|------------|----------|----------|----------|--|--|
| Particulars (INR million)    | March-11   | March-12 | March-13 | March-14 |  |  |
| Advertising Income           | 10030      | 11281    | 12075    | 14178    |  |  |
| Circulation Revenue          | 2144       | 2422     | 2823     | 3235     |  |  |
| Total Income                 | 12794      | 14755    | 16137    | 18836    |  |  |
| Newsprint                    | (3838)     | (5070)   | (5446)   | (6323)   |  |  |
| Other Operating Expenditure  | (4786)     | (6071)   | (6693)   | (7272)   |  |  |
| Total Expenditure            | (8625)     | (11151)  | (12138)  | (13595)  |  |  |
| EBITDA                       | 4169       | 3604     | 3998     | 5241     |  |  |
| EBITDA Margin                | 32.6%      | 24.4%    | 24.8%    | 27.8%    |  |  |
| Net Profit                   | 2587       | 2021     | 2181     | 3066     |  |  |
|                              |            |          |          |          |  |  |
| Net Worth                    | 8289       | 9177     | 10214    | 11405    |  |  |
| Secured Long Term Gross Loan | 1745       | 1328     | 1098     | 969      |  |  |
| Cash & Bank Balance          | 1727       | 1896     | 1279     | 1135     |  |  |
| Secured Working Capital Loan | 337        | 577      | 299      | 362      |  |  |
| Total Secured Gross Debt     | 2082       | 1905     | 1396     | 1331     |  |  |
| Net Block (Fixed)            | 7091       | 8224     | 8383     | 8526     |  |  |
| ROCE                         | 35.1%      | 27.0%    | 28.1%    | 34.5%    |  |  |
| RONW                         | 31.2%      | 22.0%    | 21.4%    | 26.9%    |  |  |

| Quarter ended |         |          |  |  |  |
|---------------|---------|----------|--|--|--|
| Q1 FY14       | Q1 FY15 | Growth % |  |  |  |
| 3475          | 3730    | 7.9%     |  |  |  |
| 770           | 885     | 15.0%    |  |  |  |
| 4549          | 4987    | 9.6%     |  |  |  |
| 1421          | 1663    | 17.1%    |  |  |  |
| 1755          | 1883    | 7.3%     |  |  |  |
| 3175          | 3546    | 11.7%    |  |  |  |
| 1374          | 1441    | 4.9%     |  |  |  |
| 30.2%         | 28.9%   |          |  |  |  |
| 761           | 791     | 3.9%     |  |  |  |
|               |         |          |  |  |  |
| 10983         | 12146   |          |  |  |  |
| 1201          | 973     |          |  |  |  |
| 1580          | 1926    |          |  |  |  |
| 319           | 208     |          |  |  |  |
| 1520          | 1181    |          |  |  |  |
| 8408          | 8313    |          |  |  |  |
| 35.4%         | 35.2%   |          |  |  |  |
| 27.9%         | 26.1%   |          |  |  |  |