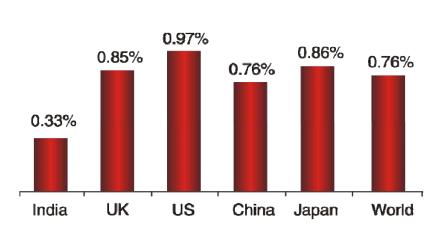

#### Media Spend as % of GDP

- M&E industry size was Rs 918 bn in 2013, which grew by 11.8% over 2012. Expected CAGR growth is 14.2% till 2018.
- Indian Ad spend is expected to grow at a CAGR of 14% till 2018.
- Print Media Ad pie continues to hold largest % of overall Ad pie at 45% and is expected to maintain lead with expected CAGR growth of 11.1% till 2018, for Regional Print.