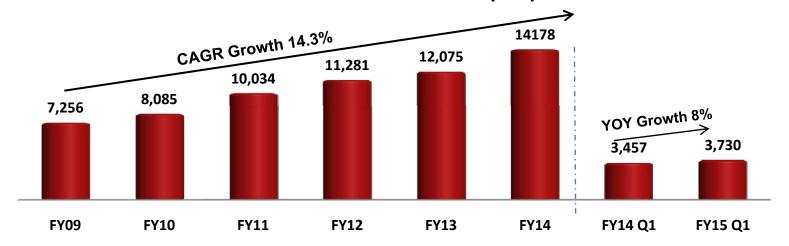

## **ROBUST ADVERTISEMENT & REVENUE GROWTH**

### **Advertisement Revenue (Mn)**

# **FINANCIAL SUMMARY**

|                              | Year Ended |          |          |          |  |  |
|------------------------------|------------|----------|----------|----------|--|--|
| Particulars (INR million)    | March-11   | March-12 | March-13 | March-14 |  |  |
| Advertising Income           | 10030      | 11281    | 12075    | 14178    |  |  |
| Circulation Revenue          | 2144       | 2422     | 2823     | 3235     |  |  |
| Total Income                 | 12794      | 14755    | 16137    | 18836    |  |  |
| Newsprint                    | (3838)     | (5070)   | (5446)   | (6323)   |  |  |
| Other Operating Expenditure  | (4786)     | (6071)   | (6693)   | (7272)   |  |  |
| Total Expenditure            | (8625)     | (11151)  | (12138)  | (13595)  |  |  |
| EBITDA                       | 4169       | 3604     | 3998     | 5241     |  |  |
| EBITDA Margin                | 32.6%      | 24.4%    | 24.8%    | 27.8%    |  |  |
| Net Profit                   | 2587       | 2021     | 2181     | 3066     |  |  |
|                              |            |          |          |          |  |  |
| Net Worth                    | 8289       | 9177     | 10214    | 11405    |  |  |
| Secured Long Term Gross Loan | 1745       | 1328     | 1098     | 969      |  |  |
| Cash & Bank Balance          | 1727       | 1896     | 1279     | 1135     |  |  |
| Secured Working Capital Loan | 337        | 577      | 299      | 362      |  |  |
| Total Secured Gross Debt     | 2082       | 1905     | 1396     | 1331     |  |  |
| Net Block (Fixed)            | 7091       | 8224     | 8383     | 8526     |  |  |
| ROCE                         | 35.1%      | 27.0%    | 28.1%    | 34.5%    |  |  |
| RONW                         | 31.2%      | 22.0%    | 21.4%    | 26.9%    |  |  |

| Quarter ended |         |          |  |  |  |
|---------------|---------|----------|--|--|--|
| Q1 FY14       | Q1 FY15 | Growth % |  |  |  |
| 3475          | 3730    | 7.9%     |  |  |  |
| 770           | 885     | 15.0%    |  |  |  |
| 4549          | 4987    | 9.6%     |  |  |  |
| 1421          | 1663    | 17.1%    |  |  |  |
| 1755          | 1883    | 7.3%     |  |  |  |
| 3175          | 3546    | 11.7%    |  |  |  |
| 1374          | 1441    | 4.9%     |  |  |  |
| 30.2%         | 28.9%   |          |  |  |  |
| 761           | 791     | 3.9%     |  |  |  |
|               |         |          |  |  |  |
| 10983         | 12146   |          |  |  |  |
| 1201          | 973     |          |  |  |  |
| 1580          | 1926    |          |  |  |  |
| 319           | 208     |          |  |  |  |
| 1520          | 1181    |          |  |  |  |
| 8408          | 8313    |          |  |  |  |
| 35.4%         | 35.2%   |          |  |  |  |
| 27.9%         | 26.1%   |          |  |  |  |